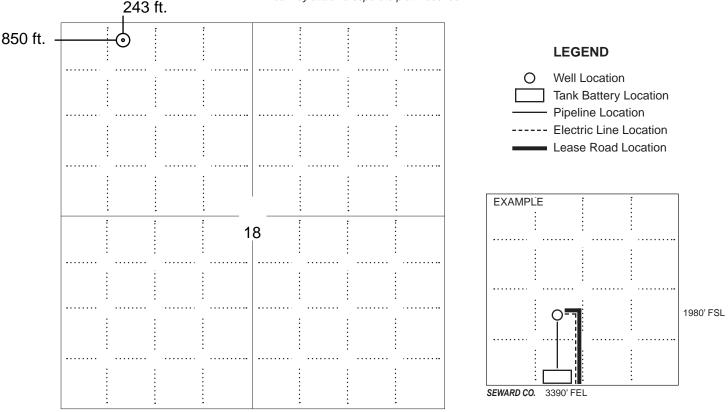

#### IN ALL CASES PLOT THE INTENDED WELL ON THE PLAT BELOW

In all cases, please fully complete this side of the form. Include items 1 through 5 at the bottom of this page.

| Operator:                                                            | Location of Well: County:                                          |
|----------------------------------------------------------------------|--------------------------------------------------------------------|
| Lease:                                                               | feet from N / S Line of Section                                    |
| Well Number:                                                         | feet from E / W Line of Section                                    |
| Field:                                                               | Sec Twp S. R E 🗌 W                                                 |
| Number of Acres attributable to well:<br>QTR/QTR/QTR/QTR of acreage: | Is Section: Regular or Irregular                                   |
|                                                                      | If Section is Irregular, locate well from nearest corner boundary. |
|                                                                      | Section corner used: NE NW SE SW                                   |

PLAT

Show location of the well. Show footage to the nearest lease or unit boundary line. Show the predicted locations of lease roads, tank batteries, pipelines and electrical lines, as required by the Kansas Surface Owner Notice Act (House Bill 2032). You may attach a separate plat if desired.

NOTE: In all cases locate the spot of the proposed drilling locaton.

#### In plotting the proposed location of the well, you must show:

- 1. The manner in which you are using the depicted plat by identifying section lines, i.e. 1 section, 1 section with 8 surrounding sections, 4 sections, etc.
- 2. The distance of the proposed drilling location from the south / north and east / west outside section lines.
- 3. The distance to the nearest lease or unit boundary line (in footage).
- 4. If proposed location is located within a prorated or spaced field a certificate of acreage attribution plat must be attached: (C0-7 for oil wells; CG-8 for gas wells).
- 5. The predicted locations of lease roads, tank batteries, pipelines, and electrical lines.