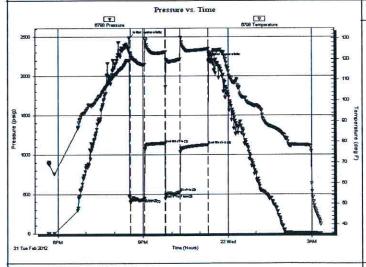

ENERAL INFORMATION:**

Time Tool Opened: 20:33:15

Time Test Ended: 03:18:45

Formation:

Simpson Sand

Deviated:

No Whipstock: ft (KB)

Test Type: Conventional Bottom Hole (Initial)

Randy Williams

Tester:

Unit No:

Reference Elevations:

1553.00 ft (KB)

1548.00 ft (CF)

KB to GR/CF:

5.00 ft

Interval: Total Depth: 4767.00 ft (KB) To 4800.00 ft (KB) (TVD)

Inside

4800.00 ft (KB) (TVD)

Hole Diameter:

Serial #: 6798

7.88 inches Hole Condition: Fair

Capacity:

Press@RunDepth: Start Date: Start Time:

529.62 psig @ 2012.02.21

17:40:01

4768.00 ft (KB) End Date: End Time:

2012.02.22 03:18:45 Last Calib .:

8000.00 psig 2012.02.22

Time On Btm:

2012.02.21 @ 20:31:00

Time Off Btm:

2012.02.21 @ 23:17:45

TEST COMMENT: IF- 30-SBB, GTS in 10 min

ISI-45- BB FF-30-SBB, GTS FSI-60-BB



|                | PF                 | RESSUR          | E SUMMARY            |  |
|----------------|--------------------|-----------------|----------------------|--|
| Time<br>(Min.) | Pressure<br>(psig) | Temp<br>(deg F) | Annotation           |  |
| 0              | 2488.76            | 118.71          | Initial Hydro-static |  |
| 3              | 396.41             | 122.58          | Open To Flow (1)     |  |
| 32             | 434.26             | 117.27          | Shut-In(1)           |  |
| 76             | 1147.68            | 123.36          | End Shut-In(1)       |  |
| 76             | 440.85             | 106.56          | Open To Flow (2)     |  |
| 107            | 529.62             | 119.82          | Shut-In(2)           |  |
| 166            | 1127.70            | 12