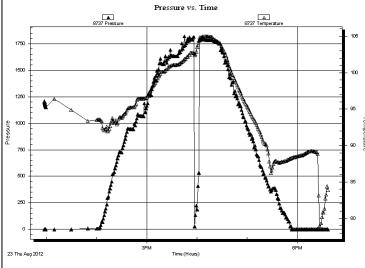

Side Two

| Operator Name:                                                           |                                                  |                                                                                                    | Lease Name                    | e:                                     |                          |                                             | _ Well #:               |                     |  |  |
|--------------------------------------------------------------------------|--------------------------------------------------|----------------------------------------------------------------------------------------------------|-------------------------------|----------------------------------------|--------------------------|---------------------------------------------|-------------------------|---------------------|--|--|
| Sec Twp                                                                  | S. R                                             | East West                                                                                          | County:                       |                                        |                          |                                             |                         |                     |  |  |
| time tool open and clos                                                  | sed, flowing and shut<br>s if gas to surface tes | I base of formations per<br>in pressures, whether set, along with final chart<br>well site report. | shut-in pressure              | reached s                              | static level,            | hydrostatic press                           | sures, bottom h         | ole temperature, fl |  |  |
| Orill Stem Tests Taken (Attach Additional S                              |                                                  | Yes No                                                                                             |                               | Log                                    | Formatio                 | n (Top), Depth an                           | d Datum                 | Sample              |  |  |
| Samples Sent to Geolo                                                    |                                                  | ☐ Yes ☐ No                                                                                         | N                             | lame                                   |                          |                                             | Тор                     | Datum               |  |  |
| Cores Taken Electric Log Run Electric Log Submitted (If no, Submit Copy) | I Electronically                                 | Yes No Yes No Yes No                                                                               |                               |                                        |                          |                                             |                         |                     |  |  |
| List All E. Logs Run:                                                    |                                                  |                                                                                                    | RECORD [                      |                                        | Used                     |                                             |                         |                     |  |  |
|                                                                          | Size Hole                                        | Report all strings set-<br>Size Casing                                                             | -conductor, surface<br>Weight |                                        | ate, producti<br>Setting | on, etc.  Type of                           | # Sacks                 | Type and Percen     |  |  |
| Purpose of String                                                        | Drilled                                          | Set (In O.D.)                                                                                      | Lbs. / Ft.                    |                                        | Depth                    | Cement                                      | Used                    | Additives           |  |  |
|                                                                          |                                                  | ADDITIONA                                                                                          | L OFMENTING (                 | 00115575                               | DECORD                   |                                             |                         |                     |  |  |
|                                                                          |                                                  | ADDITIONA                                                                                          | L CEMENTING / :               | SQUEEZE                                | RECORD                   |                                             |                         |                     |  |  |
| Purpose:  Perforate Protect Casing Plug Back TD Plug Off Zone            | Depth<br>Top Bottom                              | Type of Cement                                                                                     | # Sacks Used                  | d                                      |                          | Type and F                                  | e and Percent Additives |                     |  |  |
|                                                                          |                                                  |                                                                                                    |                               |                                        |                          |                                             |                         |                     |  |  |
| Shots Per Foot                                                           |                                                  | ON RECORD - Bridge Plu<br>ootage of Each Interval Pe                                               |                               |                                        |                          | cture, Shot, Cement<br>mount and Kind of Ma | •                       | d Depth             |  |  |
|                                                                          |                                                  |                                                                                                    |                               |                                        |                          |                                             |                         |                     |  |  |
| TUBING RECORD:                                                           | Size:                                            | Set At:                                                                                            | Packer At:                    | Line                                   | r Run:                   | Yes No                                      |                         |                     |  |  |
| Date of First, Resumed I                                                 | Production, SWD or ENI                           | HR. Producing Me                                                                                   | thod:                         | Gas Li                                 | ift C                    | Other (Explain)                             |                         |                     |  |  |
| Estimated Production<br>Per 24 Hours                                     | Oil E                                            | Bbls. Gas                                                                                          | Mcf                           | Water                                  | В                        | bls. (                                      | Gas-Oil Ratio           | Gravity             |  |  |
| DISPOSITIO                                                               | Used on Lease                                    | Open Hole                                                                                          | METHOD OF COM                 | MPLETION:<br>ually Comp<br>omit ACO-5) | . Cor                    | nmingled<br>mit ACO-4)                      | PRODUCTIO               | ON INTERVAL:        |  |  |
| (If vented, Sub                                                          | mit ACO-18.)                                     | Other (Specify) _                                                                                  |                               |                                        |                          |                                             |                         |                     |  |  |