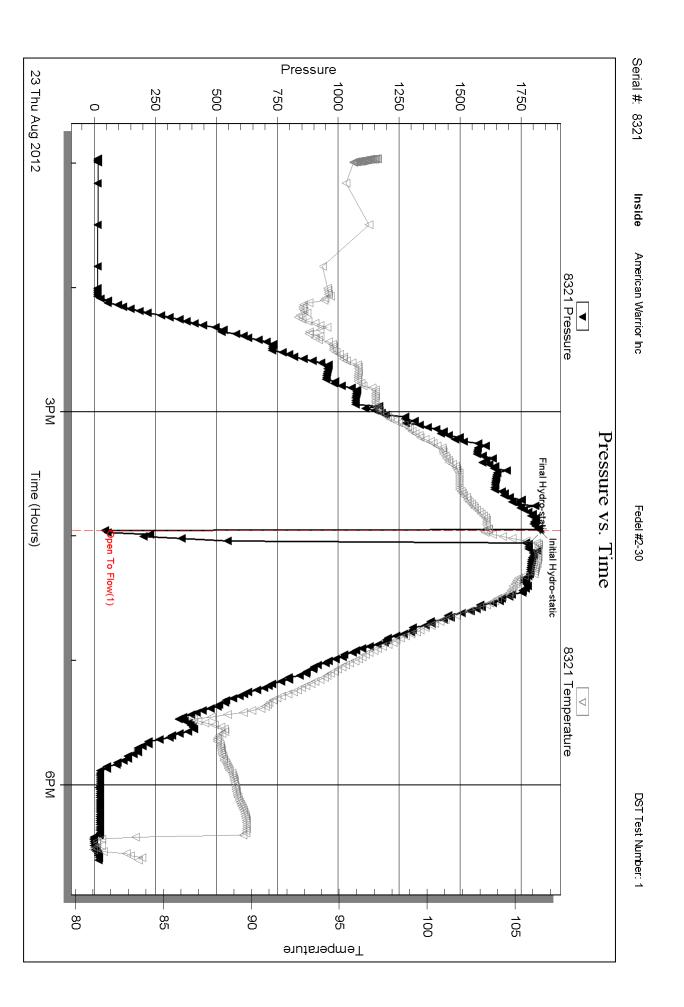

Side Two

| Operator Name:                                                           |                                                  |                                                                                                    | Lease Name                    | e:                                     |                          |                                             | _ Well #:               |                     |  |  |
|--------------------------------------------------------------------------|--------------------------------------------------|----------------------------------------------------------------------------------------------------|-------------------------------|----------------------------------------|--------------------------|---------------------------------------------|-------------------------|---------------------|--|--|
| Sec Twp                                                                  | S. R                                             | East West                                                                                          | County:                       |                                        |                          |                                             |                         |                     |  |  |
| time tool open and clos                                                  | sed, flowing and shut<br>s if gas to surface tes | I base of formations per<br>in pressures, whether set, along with final chart<br>well site report. | shut-in pressure              | reached s                              | static level,            | hydrostatic press                           | sures, bottom h         | ole temperature, fl |  |  |
| Orill Stem Tests Taken (Attach Additional S                              |                                                  | Yes No                                                                                             |                               | Log                                    | Formatio                 | n (Top), Depth an                           | d Datum                 | Sample              |  |  |
| Samples Sent to Geolo                                                    |                                                  | ☐ Yes ☐ No                                                                                         | N                             | lame                                   |                          |                                             | Тор                     | Datum               |  |  |
| Cores Taken Electric Log Run Electric Log Submitted (If no, Submit Copy) | I Electronically                                 | Yes No Yes No Yes No                                                                               |                               |                                        |                          |                                             |                         |                     |  |  |
| List All E. Logs Run:                                                    |                                                  |                                                                                                    | RECORD [                      |                                        | Used                     |                                             |                         |                     |  |  |
|                                                                          | Size Hole                                        | Report all strings set-<br>Size Casing                                                             | -conductor, surface<br>Weight |                                        | ate, producti<br>Setting | on, etc.  Type of                           | # Sacks                 | Type and Percen     |  |  |
| Purpose of String                                                        | Drilled                                          | Set (In O.D.)                                                                                      | Lbs. / Ft.                    |                                        | Depth                    | Cement                                      | Used                    | Additives           |  |  |
|                                                                          |                                                  | ADDITIONA                                                                                          | L OFMENTING (                 | 00115575                               | DECORD                   |                                             |                         |                     |  |  |
|                                                                          |                                                  | ADDITIONA                                                                                          | L CEMENTING / :               | SQUEEZE                                | RECORD                   |                                             |                         |                     |  |  |
| Purpose:  Perforate Protect Casing Plug Back TD Plug Off Zone            | Depth<br>Top Bottom                              | Type of Cement                                                                                     | # Sacks Used                  | d                                      |                          | Type and F                                  | e and Percent Additives |                     |  |  |
|                                                                          |                                                  |                                                                                                    |                               |                                        |                          |                                             |                         |                     |  |  |
| Shots Per Foot                                                           |                                                  | ON RECORD - Bridge Plu<br>ootage of Each Interval Pe                                               |                               |                                        |                          | cture, Shot, Cement<br>mount and Kind of Ma | •                       | d Depth             |  |  |
|                                                                          |                                                  |                                                                                                    |                               |                                        |                          |                                             |                         |                     |  |  |
| TUBING RECORD:                                                           | Size:                                            | Set At:                                                                                            | Packer At:                    | Line                                   | r Run:                   | Yes No                                      |                         |                     |  |  |
| Date of First, Resumed I                                                 | Production, SWD or ENI                           | HR. Producing Me                                                                                   | thod:                         | Gas Li                                 | ift C                    | Other (Explain)                             |                         |                     |  |  |
| Estimated Production<br>Per 24 Hours                                     | Oil E                                            | Bbls. Gas                                                                                          | Mcf                           | Water                                  | В                        | bls. (                                      | Gas-Oil Ratio           | Gravity             |  |  |
| DISPOSITIO                                                               | Used on Lease                                    | Open Hole                                                                                          | METHOD OF COM                 | MPLETION:<br>ually Comp<br>omit ACO-5) | . Cor                    | nmingled<br>mit ACO-4)                      | PRODUCTIO               | ON INTERVAL:        |  |  |
| (If vented, Sub                                                          | mit ACO-18.)                                     | Other (Specify) _                                                                                  |                               |                                        |                          |                                             |                         |                     |  |  |