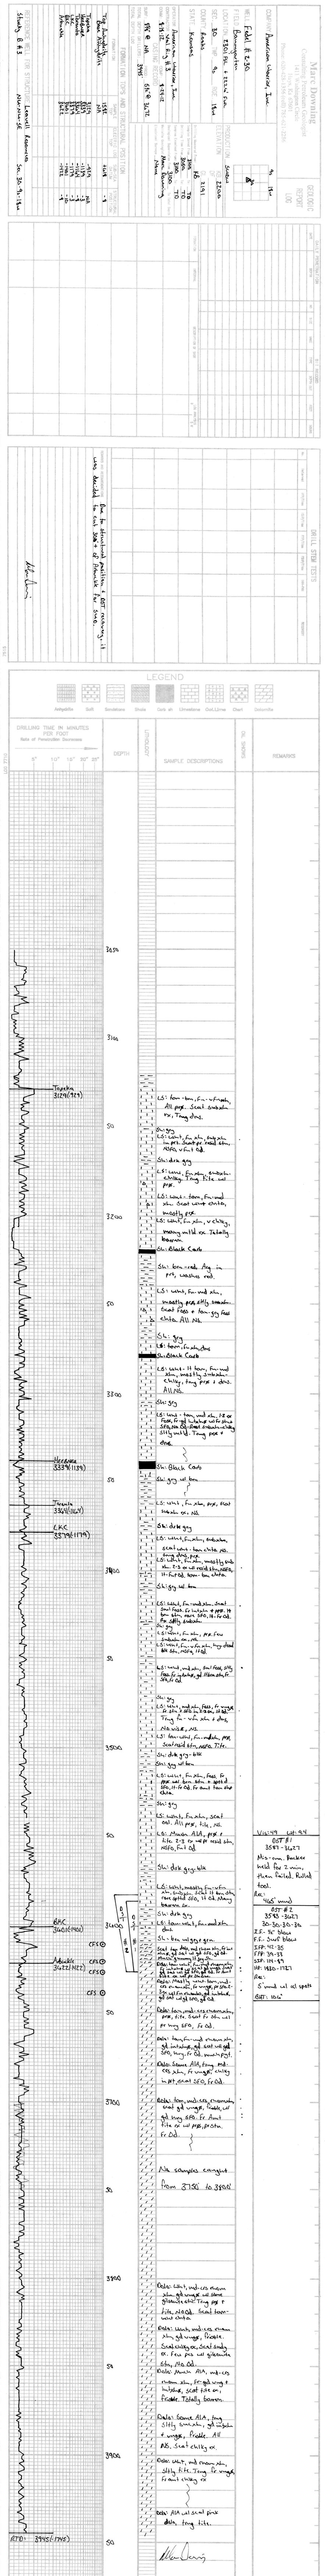

w 30                           |                  | ☐ Extra Recorder    |             | Sub Total0  Total1249.20 |                                |  |
| Final Shut-In                           | 2.0              |                     |             |                          |                                |  |
|                                         | Sub Total 1249   |                     | . IVIP/DST  | Disc't                   |                                |  |
| Approved By                             |                  | Our Representative_ | Jeff (      | 3/1/16                   |                                |  |
| - F                                     |                  |                     | - 11 3      | J. U~ [ ]                | to the same of the same of the |  |