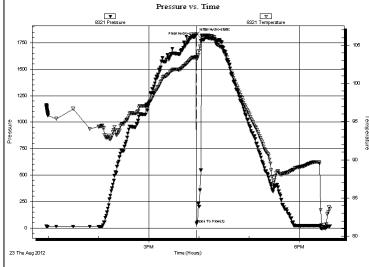

Side Two

| Operator Name:                                                           |                                                  |                                                                                                    | Lease Name                    | e:                                     |                          |                                             | _ Well #:               |                     |  |  |
|--------------------------------------------------------------------------|--------------------------------------------------|----------------------------------------------------------------------------------------------------|-------------------------------|----------------------------------------|--------------------------|---------------------------------------------|-------------------------|---------------------|--|--|
| Sec Twp                                                                  | S. R                                             | East West                                                                                          | County:                       |                                        |                          |                                             |                         |                     |  |  |
| time tool open and clos                                                  | sed, flowing and shut<br>s if gas to surface tes | I base of formations per<br>in pressures, whether set, along with final chart<br>well site report. | shut-in pressure              | reached s                              | static level,            | hydrostatic press                           | sures, bottom h         | ole temperature, fl |  |  |
| Orill Stem Tests Taken (Attach Additional S                              |                                                  | Yes No                                                                                             |                               | Log                                    | Formatio                 | n (Top), Depth an                           | d Datum                 | Sample              |  |  |
| Samples Sent to Geolo                                                    |                                                  | ☐ Yes ☐ No                                                                                         | N                             | lame                                   |                          |                                             | Тор                     | Datum               |  |  |
| Cores Taken Electric Log Run Electric Log Submitted (If no, Submit Copy) | I Electronically                                 | Yes No Yes No Yes No                                                                               |                               |                                        |                          |                                             |                         |                     |  |  |
| List All E. Logs Run:                                                    |                                                  |                                                                                                    | RECORD [                      |                                        | Used                     |                                             |                         |                     |  |  |
|                                                                          | Size Hole                                        | Report all strings set-<br>Size Casing                                                             | -conductor, surface<br>Weight |                                        | ate, producti<br>Setting | on, etc.  Type of                           | # Sacks                 | Type and Percen     |  |  |
| Purpose of String                                                        | Drilled                                          | Set (In O.D.)                                                                                      | Lbs. / Ft.                    |                                        | Depth                    | Cement                                      | Used                    | Additives           |  |  |
|                                                                          |                                                  | ADDITIONA                                                                                          | L OFMENTING (                 | 00115575                               | DECORD                   |                                             |                         |                     |  |  |
|                                                                          |                                                  | ADDITIONA                                                                                          | L CEMENTING / :               | SQUEEZE                                | RECORD                   |                                             |                         |                     |  |  |
| Purpose:  Perforate Protect Casing Plug Back TD Plug Off Zone            | Depth<br>Top Bottom                              | Type of Cement                                                                                     | # Sacks Used                  | d                                      |                          | Type and F                                  | e and Percent Additives |                     |  |  |
|                                                                          |                                                  |                                                                                                    |                               |                                        |                          |                                             |                         |                     |  |  |
| Shots Per Foot                                                           |                                                  | ON RECORD - Bridge Plu<br>ootage of Each Interval Pe                                               |                               |                                        |                          | cture, Shot, Cement<br>mount and Kind of Ma | •                       | d Depth             |  |  |
|                                                                          |                                                  |                                                                                                    |                               |                                        |                          |                                             |                         |                     |  |  |
| TUBING RECORD:                                                           | Size:                                            | Set At:                                                                                            | Packer At:                    | Line                                   | r Run:                   | Yes No                                      |                         |                     |  |  |
| Date of First, Resumed I                                                 | Production, SWD or ENI                           | HR. Producing Me                                                                                   | thod:                         | Gas Li                                 | ift C                    | Other (Explain)                             |                         |                     |  |  |
| Estimated Production<br>Per 24 Hours                                     | Oil E                                            | Bbls. Gas                                                                                          | Mcf                           | Water                                  | В                        | bls. (                                      | Gas-Oil Ratio           | Gravity             |  |  |
| DISPOSITIO                                                               | Used on Lease                                    | Open Hole                                                                                          | METHOD OF COM                 | MPLETION:<br>ually Comp<br>omit ACO-5) | . Cor                    | nmingled<br>mit ACO-4)                      | PRODUCTIO               | ON INTERVAL:        |  |  |
| (If vented, Sub                                                          | mit ACO-18.)                                     | Other (Specify) _                                                                                  |                               |                                        |                          |                                             |                         |                     |  |  |