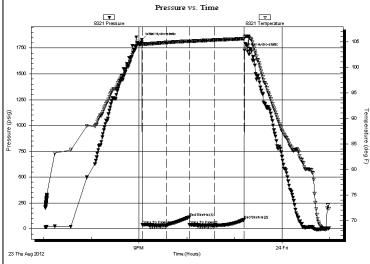

Side Two

| Operator Name:                                                           |                                                  |                                                                                                    | Lease Name                    | e:                                     |                          |                                             | _ Well #:               |                     |  |  |
|--------------------------------------------------------------------------|--------------------------------------------------|----------------------------------------------------------------------------------------------------|-------------------------------|----------------------------------------|--------------------------|---------------------------------------------|-------------------------|---------------------|--|--|
| Sec Twp                                                                  | S. R                                             | East West                                                                                          | County:                       |                                        |                          |                                             |                         |                     |  |  |
| time tool open and clos                                                  | sed, flowing and shut<br>s if gas to surface tes | I base of formations per<br>in pressures, whether set, along with final chart<br>well site report. | shut-in pressure              | reached s                              | static level,            | hydrostatic press                           | sures, bottom h         | ole temperature, fl |  |  |
| Orill Stem Tests Taken (Attach Additional S                              |                                                  | Yes No                                                                                             |                               | Log                                    | Formatio                 | n (Top), Depth an                           | d Datum                 | Sample              |  |  |
| Samples Sent to Geolo                                                    |                                                  | ☐ Yes ☐ No                                                                                         | N                             | lame                                   |                          |                                             | Тор                     | Datum               |  |  |
| Cores Taken Electric Log Run Electric Log Submitted (If no, Submit Copy) | I Electronically                                 | Yes No Yes No Yes No                                                                               |                               |                                        |                          |                                             |                         |                     |  |  |
| List All E. Logs Run:                                                    |                                                  |                                                                                                    | RECORD [                      |                                        | Used                     |                                             |                         |                     |  |  |
|                                                                          | Size Hole                                        | Report all strings set-<br>Size Casing                                                             | -conductor, surface<br>Weight |                                        | ate, producti<br>Setting | on, etc.  Type of                           | # Sacks                 | Type and Percen     |  |  |
| Purpose of String                                                        | Drilled                                          | Set (In O.D.)                                                                                      | Lbs. / Ft.                    |                                        | Depth                    | Cement                                      | Used                    | Additives           |  |  |
|                                                                          |                                                  | ADDITIONA                                                                                          | L OFMENTING (                 | 00115575                               | DECORD                   |                                             |                         |                     |  |  |
|                                                                          |                                                  | ADDITIONA                                                                                          | L CEMENTING / :               | SQUEEZE                                | RECORD                   |                                             |                         |                     |  |  |
| Purpose:  Perforate Protect Casing Plug Back TD Plug Off Zone            | Depth<br>Top Bottom                              | Type of Cement                                                                                     | # Sacks Used                  | d                                      |                          | Type and F                                  | e and Percent Additives |                     |  |  |
|                                                                          |                                                  |                                                                                                    |                               |                                        |                          |                                             |                         |                     |  |  |
| Shots Per Foot                                                           |                                                  | ON RECORD - Bridge Plu<br>ootage of Each Interval Pe                                               |                               |                                        |                          | cture, Shot, Cement<br>mount and Kind of Ma | •                       | d Depth             |  |  |
|                                                                          |                                                  |                                                                                                    |                               |                                        |                          |                                             |                         |                     |  |  |
| TUBING RECORD:                                                           | Size:                                            | Set At:                                                                                            | Packer At:                    | Line                                   | r Run:                   | Yes No                                      |                         |                     |  |  |
| Date of First, Resumed I                                                 | Production, SWD or ENI                           | HR. Producing Me                                                                                   | thod:                         | Gas Li                                 | ift C                    | Other (Explain)                             |                         |                     |  |  |
| Estimated Production<br>Per 24 Hours                                     | Oil E                                            | Bbls. Gas                                                                                          | Mcf                           | Water                                  | В                        | bls. (                                      | Gas-Oil Ratio           | Gravity             |  |  |
| DISPOSITIO                                                               | Used on Lease                                    | Open Hole                                                                                          | METHOD OF COM                 | MPLETION:<br>ually Comp<br>omit ACO-5) | . Cor                    | nmingled<br>mit ACO-4)                      | PRODUCTIO               | ON INTERVAL:        |  |  |
| (If vented, Sub                                                          | mit ACO-18.)                                     | Other (Specify) _                                                                                  |                               |                                        |                          |                                             |                         |                     |  |  |