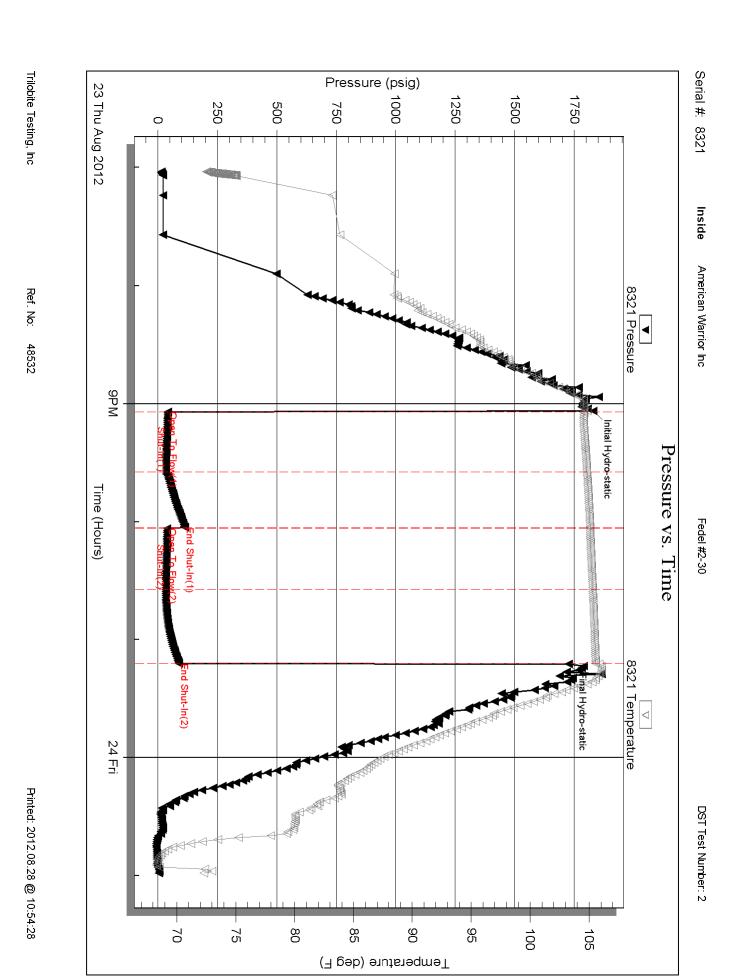

Side Two

| Operator Name:                                                           |                                                  |                                                                                                    | Lease Name                    | e:                                     |                          |                                             | _ Well #:               |                     |  |  |
|--------------------------------------------------------------------------|--------------------------------------------------|----------------------------------------------------------------------------------------------------|-------------------------------|----------------------------------------|--------------------------|---------------------------------------------|-------------------------|---------------------|--|--|
| Sec Twp                                                                  | S. R                                             | East West                                                                                          | County:                       |                                        |                          |                                             |                         |                     |  |  |
| time tool open and clos                                                  | sed, flowing and shut<br>s if gas to surface tes | I base of formations per<br>in pressures, whether set, along with final chart<br>well site report. | shut-in pressure              | reached s                              | static level,            | hydrostatic press                           | sures, bottom h         | ole temperature, fl |  |  |
| Orill Stem Tests Taken (Attach Additional S                              |                                                  | Yes No                                                                                             |                               | Log                                    | Formatio                 | n (Top), Depth an                           | d Datum                 | Sample              |  |  |
| Samples Sent to Geolo                                                    |                                                  | ☐ Yes ☐ No                                                                                         | N                             | lame                                   |                          |                                             | Тор                     | Datum               |  |  |
| Cores Taken Electric Log Run Electric Log Submitted (If no, Submit Copy) | I Electronically                                 | Yes No Yes No Yes No                                                                               |                               |                                        |                          |                                             |                         |                     |  |  |
| List All E. Logs Run:                                                    |                                                  |                                                                                                    | RECORD [                      |                                        | Used                     |                                             |                         |                     |  |  |
|                                                                          | Size Hole                                        | Report all strings set-<br>Size Casing                                                             | -conductor, surface<br>Weight |                                        | ate, producti<br>Setting | on, etc.  Type of                           | # Sacks                 | Type and Percen     |  |  |
| Purpose of String                                                        | Drilled                                          | Set (In O.D.)                                                                                      | Lbs. / Ft.                    |                                        | Depth                    | Cement                                      | Used                    | Additives           |  |  |
|                                                                          |                                                  | ADDITIONA                                                                                          | L OFMENTING (                 | 00115575                               | DECORD                   |                                             |                         |                     |  |  |
|                                                                          |                                                  | ADDITIONA                                                                                          | L CEMENTING / :               | SQUEEZE                                | RECORD                   |                                             |                         |                     |  |  |
| Purpose:  Perforate Protect Casing Plug Back TD Plug Off Zone            | Depth<br>Top Bottom                              | Type of Cement                                                                                     | # Sacks Used                  | d                                      |                          | Type and F                                  | e and Percent Additives |                     |  |  |
|                                                                          |                                                  |                                                                                                    |                               |                                        |                          |                                             |                         |                     |  |  |
| Shots Per Foot                                                           |                                                  | ON RECORD - Bridge Plu<br>ootage of Each Interval Pe                                               |                               |                                        |                          | cture, Shot, Cement<br>mount and Kind of Ma | •                       | d Depth             |  |  |
|                                                                          |                                                  |                                                                                                    |                               |                                        |                          |                                             |                         |                     |  |  |
| TUBING RECORD:                                                           | Size:                                            | Set At:                                                                                            | Packer At:                    | Line                                   | r Run:                   | Yes No                                      |                         |                     |  |  |
| Date of First, Resumed I                                                 | Production, SWD or ENI                           | HR. Producing Me                                                                                   | thod:                         | Gas Li                                 | ift C                    | Other (Explain)                             |                         |                     |  |  |
| Estimated Production<br>Per 24 Hours                                     | Oil E                                            | Bbls. Gas                                                                                          | Mcf                           | Water                                  | В                        | bls. (                                      | Gas-Oil Ratio           | Gravity             |  |  |
| DISPOSITIO                                                               | Used on Lease                                    | Open Hole                                                                                          | METHOD OF COM                 | MPLETION:<br>ually Comp<br>omit ACO-5) | . Cor                    | nmingled<br>mit ACO-4)                      | PRODUCTIO               | ON INTERVAL:        |  |  |
| (If vented, Sub                                                          | mit ACO-18.)                                     | Other (Specify) _                                                                                  |                               |                                        |                          |                                             |                         |                     |  |  |