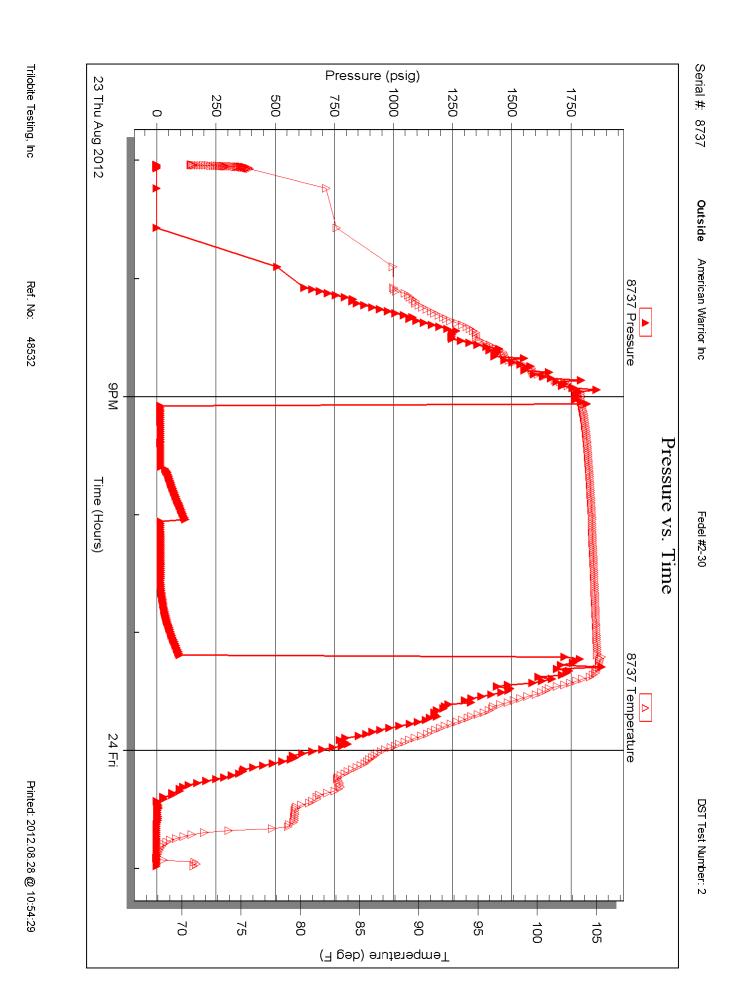

Side Two

| Operator Name:                                                           |                                                  |                                                                                                    | Lease Name                    | e:                                     |                          |                                             | _ Well #:               |                     |  |  |
|--------------------------------------------------------------------------|--------------------------------------------------|----------------------------------------------------------------------------------------------------|-------------------------------|----------------------------------------|--------------------------|---------------------------------------------|-------------------------|---------------------|--|--|
| Sec Twp                                                                  | S. R                                             | East West                                                                                          | County:                       |                                        |                          |                                             |                         |                     |  |  |
| time tool open and clos                                                  | sed, flowing and shut<br>s if gas to surface tes | I base of formations per<br>in pressures, whether set, along with final chart<br>well site report. | shut-in pressure              | reached s                              | static level,            | hydrostatic press                           | sures, bottom h         | ole temperature, fl |  |  |
| Orill Stem Tests Taken (Attach Additional S                              |                                                  | Yes No                                                                                             |                               | Log                                    | Formatio                 | n (Top), Depth an                           | d Datum                 | Sample              |  |  |
| Samples Sent to Geolo                                                    |                                                  | ☐ Yes ☐ No                                                                                         | N                             | lame                                   |                          |                                             | Тор                     | Datum               |  |  |
| Cores Taken Electric Log Run Electric Log Submitted (If no, Submit Copy) | I Electronically                                 | Yes No Yes No Yes No                                                                               |                               |                                        |                          |                                             |                         |                     |  |  |
| List All E. Logs Run:                                                    |                                                  |                                                                                                    | RECORD [                      |                                        | Used                     |                                             |                         |                     |  |  |
|                                                                          | Size Hole                                        | Report all strings set-<br>Size Casing                                                             | -conductor, surface<br>Weight |                                        | ate, producti<br>Setting | on, etc.  Type of                           | # Sacks                 | Type and Percen     |  |  |
| Purpose of String                                                        | Drilled                                          | Set (In O.D.)                                                                                      | Lbs. / Ft.                    |                                        | Depth                    | Cement                                      | Used                    | Additives           |  |  |
|                                                                          |                                                  | ADDITIONA                                                                                          | L OFMENTING (                 | 00115575                               | DECORD                   |                                             |                         |                     |  |  |
|                                                                          |                                                  | ADDITIONA                                                                                          | L CEMENTING / :               | SQUEEZE                                | RECORD                   |                                             |                         |                     |  |  |
| Purpose:  Perforate Protect Casing Plug Back TD Plug Off Zone            | Depth<br>Top Bottom                              | Type of Cement                                                                                     | # Sacks Used                  | d                                      |                          | Type and F                                  | e and Percent Additives |                     |  |  |
|                                                                          |                                                  |                                                                                                    |                               |                                        |                          |                                             |                         |                     |  |  |
| Shots Per Foot                                                           |                                                  | ON RECORD - Bridge Plu<br>ootage of Each Interval Pe                                               |                               |                                        |                          | cture, Shot, Cement<br>mount and Kind of Ma | •                       | d Depth             |  |  |
|                                                                          |                                                  |                                                                                                    |                               |                                        |                          |                                             |                         |                     |  |  |
| TUBING RECORD:                                                           | Size:                                            | Set At:                                                                                            | Packer At:                    | Line                                   | r Run:                   | Yes No                                      |                         |                     |  |  |
| Date of First, Resumed I                                                 | Production, SWD or ENI                           | HR. Producing Me                                                                                   | thod:                         | Gas Li                                 | ift C                    | Other (Explain)                             |                         |                     |  |  |
| Estimated Production<br>Per 24 Hours                                     | Oil E                                            | Bbls. Gas                                                                                          | Mcf                           | Water                                  | В                        | bls. (                                      | Gas-Oil Ratio           | Gravity             |  |  |
| DISPOSITIO                                                               | Used on Lease                                    | Open Hole                                                                                          | METHOD OF COM                 | MPLETION:<br>ually Comp<br>omit ACO-5) | . Cor                    | nmingled<br>mit ACO-4)                      | PRODUCTIO               | ON INTERVAL:        |  |  |
| (If vented, Sub                                                          | mit ACO-18.)                                     | Other (Specify) _                                                                                  |                               |                                        |                          |                                             |                         |                     |  |  |