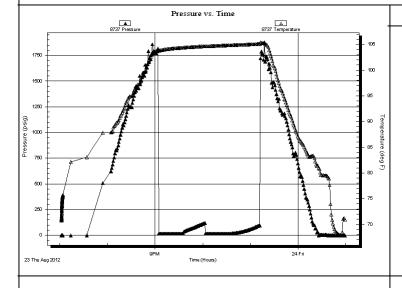

Side Two

| Operator Name:                                                           |                                                  |                                                                                                    | Lease Name                    | e:                                     |                          |                                             | _ Well #:               |                     |  |  |
|--------------------------------------------------------------------------|--------------------------------------------------|----------------------------------------------------------------------------------------------------|-------------------------------|----------------------------------------|--------------------------|---------------------------------------------|-------------------------|---------------------|--|--|
| Sec Twp                                                                  | S. R                                             | East West                                                                                          | County:                       |                                        |                          |                                             |                         |                     |  |  |
| time tool open and clos                                                  | sed, flowing and shut<br>s if gas to surface tes | I base of formations per<br>in pressures, whether set, along with final chart<br>well site report. | shut-in pressure              | reached s                              | static level,            | hydrostatic press                           | sures, bottom h         | ole temperature, fl |  |  |
| Orill Stem Tests Taken (Attach Additional S                              |                                                  | Yes No                                                                                             |                               | Log                                    | Formatio                 | n (Top), Depth an                           | d Datum                 | Sample              |  |  |
| Samples Sent to Geolo                                                    |                                                  | ☐ Yes ☐ No                                                                                         | N                             | lame                                   |                          |                                             | Тор                     | Datum               |  |  |
| Cores Taken Electric Log Run Electric Log Submitted (If no, Submit Copy) | I Electronically                                 | Yes No Yes No Yes No                                                                               |                               |                                        |                          |                                             |                         |                     |  |  |
| List All E. Logs Run:                                                    |                                                  |                                                                                                    | RECORD [                      |                                        | Used                     |                                             |                         |                     |  |  |
|                                                                          | Size Hole                                        | Report all strings set-<br>Size Casing                                                             | -conductor, surface<br>Weight |                                        | ate, producti<br>Setting | on, etc.  Type of                           | # Sacks                 | Type and Percen     |  |  |
| Purpose of String                                                        | Drilled                                          | Set (In O.D.)                                                                                      | Lbs. / Ft.                    |                                        | Depth                    | Cement                                      | Used                    | Additives           |  |  |
|                                                                          |                                                  | ADDITIONA                                                                                          | L OFMENTING (                 | 00115575                               | DECORD                   |                                             |                         |                     |  |  |
|                                                                          |                                                  | ADDITIONA                                                                                          | L CEMENTING / :               | SQUEEZE                                | RECORD                   |                                             |                         |                     |  |  |
| Purpose:  Perforate Protect Casing Plug Back TD Plug Off Zone            | Depth<br>Top Bottom                              | Type of Cement                                                                                     | # Sacks Used                  | d                                      |                          | Type and F                                  | e and Percent Additives |                     |  |  |
|                                                                          |                                                  |                                                                                                    |                               |                                        |                          |                                             |                         |                     |  |  |
| Shots Per Foot                                                           |                                                  | ON RECORD - Bridge Plu<br>ootage of Each Interval Pe                                               |                               |                                        |                          | cture, Shot, Cement<br>mount and Kind of Ma | •                       | d Depth             |  |  |
|                                                                          |                                                  |                                                                                                    |                               |                                        |                          |                                             |                         |                     |  |  |
| TUBING RECORD:                                                           | Size:                                            | Set At:                                                                                            | Packer At:                    | Line                                   | r Run:                   | Yes No                                      |                         |                     |  |  |
| Date of First, Resumed I                                                 | Production, SWD or ENI                           | HR. Producing Me                                                                                   | thod:                         | Gas Li                                 | ift C                    | Other (Explain)                             |                         |                     |  |  |
| Estimated Production<br>Per 24 Hours                                     | Oil E                                            | Bbls. Gas                                                                                          | Mcf                           | Water                                  | В                        | bls. (                                      | Gas-Oil Ratio           | Gravity             |  |  |
| DISPOSITIO                                                               | Used on Lease                                    | Open Hole                                                                                          | METHOD OF COM                 | MPLETION:<br>ually Comp<br>omit ACO-5) | . Cor                    | nmingled<br>mit ACO-4)                      | PRODUCTIO               | ON INTERVAL:        |  |  |
| (If vented, Sub                                                          | mit ACO-18.)                                     | Other (Specify) _                                                                                  |                               |                                        |                          |                                             |                         |                     |  |  |