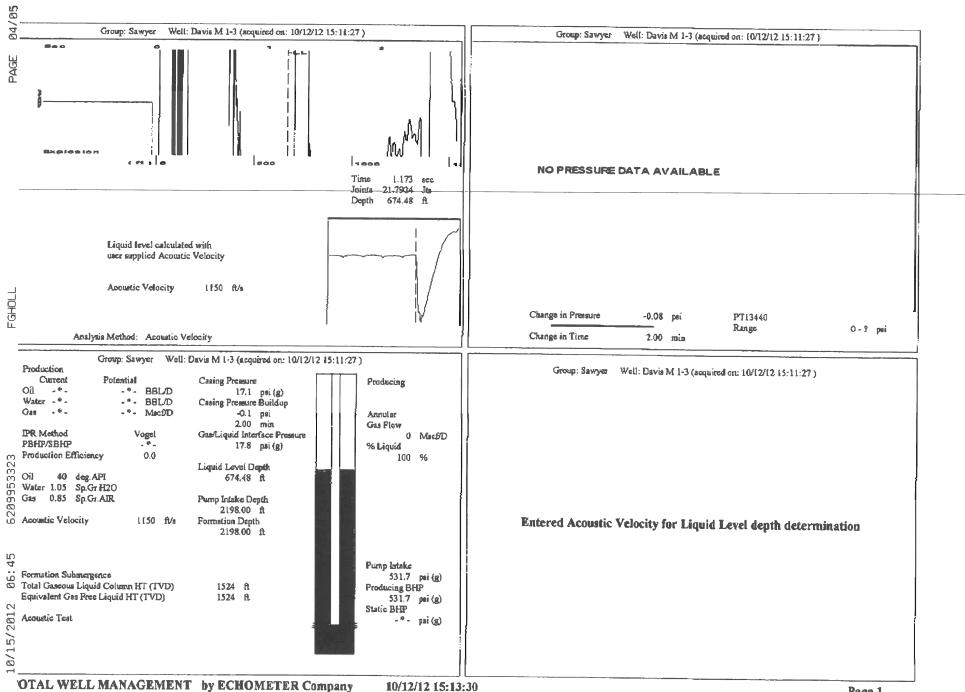

## **TEMPORARY ABANDONMENT WELL APPLICATION**

| OPERATOR: License#          |                     |                    |                   | API No. 15-     |                    |                            |        |           |                       |
|-----------------------------|---------------------|--------------------|-------------------|-----------------|--------------------|----------------------------|--------|-----------|-----------------------|
| Name:                       |                     |                    | Spot Description: |                 |                    |                            |        |           |                       |
| Address 1:                  |                     |                    |                   |                 | Sec                | Twp S. R.                  |        | E 🗌 W     |                       |
| Address 2:                  |                     |                    |                   |                 |                    | feet from N /              |        |           |                       |
| City: State: Zip: +         |                     |                    |                   |                 |                    |                            |        |           |                       |
| Contact Person: Phone:( )   |                     |                    |                   |                 |                    |                            |        |           |                       |
|                             |                     |                    |                   |                 |                    |                            |        |           | Contact Person Email: |
| Field Contact Person:       |                     |                    |                   |                 |                    |                            |        |           |                       |
| Field Contact Person Phon   | e:()                |                    |                   |                 |                    |                            |        |           |                       |
|                             |                     |                    |                   |                 | 0                  | Date Shut-In:              |        |           |                       |
|                             | Conductor           | Surface            | Pro               | duction         | Intermediate       | Liner                      | Tubing | J         |                       |
| Size                        |                     |                    |                   |                 |                    |                            |        |           |                       |
| Setting Depth               |                     |                    |                   |                 |                    |                            |        |           |                       |
| Amount of Cement            |                     |                    |                   |                 |                    |                            |        |           |                       |
| Top of Cement               |                     |                    |                   |                 |                    |                            |        |           |                       |
| Bottom of Cement            |                     |                    |                   |                 |                    |                            |        |           |                       |
| Casing Fluid Level:         | Н                   | ow Determined?     |                   |                 |                    | Date:                      |        |           |                       |
| Casing Squeeze(s):          | ) to w /            | sacks of ce        | ment,             | to              | (bottom) W /       | sacks of cement. Dat       | :e:    |           |                       |
| Do you have a valid Oil & O | Gas Lease? 🗌 Yes 🗌  | No                 |                   |                 |                    |                            |        |           |                       |
| Depth and Type: 🗌 Junk      | in Hole at          | ☐ Tools in Hole at | Ca                | sing Leaks:     | Yes No Depth       | of casing leak(s):         |        |           |                       |
| Type Completion:            | T.I ALT. II Depth o | f: DV Tool:        | w /               | sacks           | s of cement Port C | ollar: w /                 | sack o | of cement |                       |
| Packer Type:                | Size:               |                    | Inch              | Set at:         | Feet               | :                          |        |           |                       |
| Total Depth:                | Plug Bac            | k Depth:           |                   | Plug Back Meth  | od:                |                            |        |           |                       |
| Geological Data:            |                     |                    |                   |                 |                    |                            |        |           |                       |
| Formation Name              | Formation           | Top Formation Base |                   |                 | Completion         | Information                |        |           |                       |
| 1                           | At:                 | to Feet            | Perfo             | ration Interval | toFe               | et or Open Hole Interval   | to     | Feet      |                       |
| 2                           | At:                 | to Feet            | Perfo             | ration Interval | to Fe              | et or Open Hole Interval _ | to     | Feet      |                       |