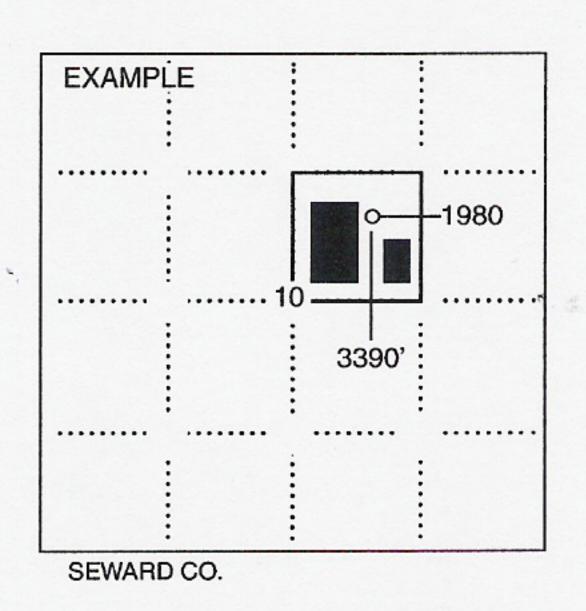

|
| Well Number: 98-12                    | 3,230 feet from X E / W Line of Section                                                              |
| Field: Vernon                         | Sec. 2 Twp. 24 S. R. 16 X E W                                                                        |
| Number of Acres attributable to well: | Is Section: Regular or Irregular                                                                     |
|                                       | If Section is Irregular, locate well from nearest corner boundary.  Section corner used: NE NW SE SW |

## PLAT

(Show location of the well and shade attributable acreage for prorated or spaced wells.)

(Show footage to the nearest lease or unit boundary line.)





NOTE: In all cases locate the spot of the proposed drilling locaton.

## In plotting the proposed location of the well, you must show:

- The manner in which you are using the depicted plat by identifying section lines, i.e. 1 section, 1 section with 8 surrounding sections, 4 sections, etc.
- 2. The distance of the proposed drilling location from the south / north and east / west outside section lines.
- 3. The distance to the nearest lease or unit boundary line (in footage).
- If proposed location is located within a prorated or spaced field a certificate of acreage attribution plat must be attached: (C0-7 for oil wells; CG-8 for gas wells).