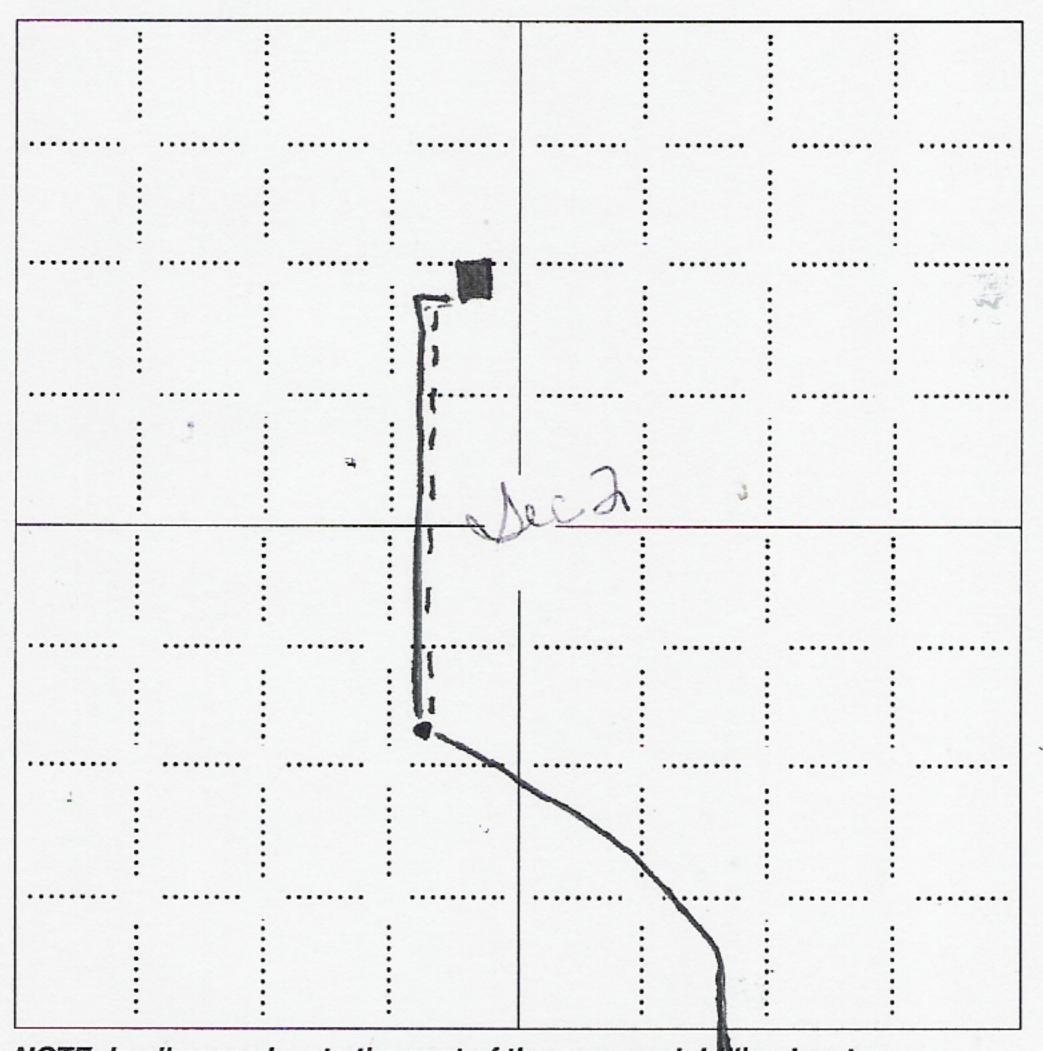

|
| Well Number: 98-12                    | 3,230 feet from X E / W Line of Section                                                              |
| Field: Vernon                         | Sec. 2 Twp. 24 S. R. 16 X E W                                                                        |
| Number of Acres attributable to well: | Is Section: Regular or Irregular                                                                     |
|                                       | If Section is Irregular, locate well from nearest corner boundary.  Section corner used: NE NW SE SW |

## PLAT

(Show location of the well and shade attributable acreage for prorated or spaced wells.)

(Show footage to the nearest lease or unit boundary line.)





NOTE: In all cases locate the spot of the proposed drilling locaton.

## In plotting the proposed location of the well, you must show:

- The manner in which you are using the depicted plat by identifying section lines, i.e. 1 section, 1 section with 8 surrounding sections, 4 sections, etc.
- 2. The distance of the proposed drilling location from the south / north and east / west outside section lines.
- 3. The distance to the nearest lease or unit boundary line (in footage).
- If proposed location is located within a prorated or spaced field a certificate of acreage attribution plat must be attached: (C0-7 for oil wells; CG-8 for gas wells).