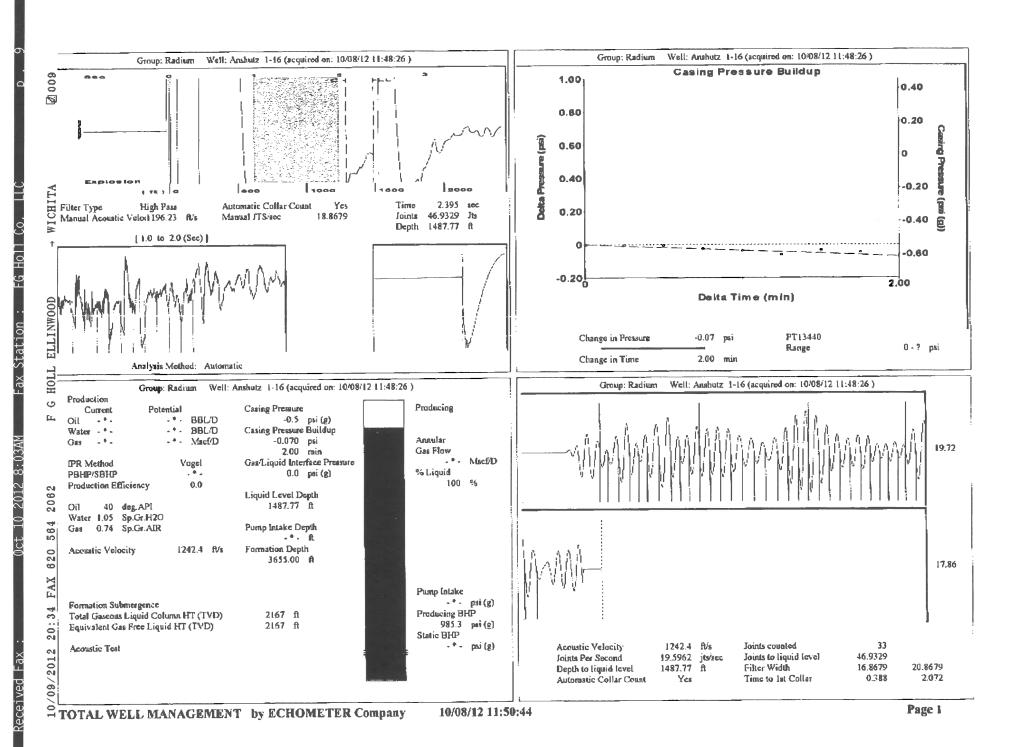

ber 12, 2012

Rebecca George F. G. Holl Company L.L.C. 9431 E CENTRAL STE 100 WICHITA, KS 67206-2563

Re: Temporary Abandonment API 15-185-23199-00-00 ANSHUTZ A 1-16 NW/4 Sec.16-21S-14W Stafford County, Kansas

## Dear Rebecca George:

Your temporary abandonment (TA) application for the well listed above has been approved. In accordance with K.A.R. 82-3-111 the TA status of this well will expire 10/12/2013.

- \* If you return this well to service or plug it, please notify the District Office.
- \* If you sell this well you are required to file a Transfer of Operator form, T-1.
- \* If the well will remain temporarily abandoned, you must submit a new TA application, CP-111, before 10/12/2013.

You may contact me at the number below if you have questions.

Very truly yours,

Steve Pfeifer



## **Summary of Changes**

Lease Name and Number: ANSHUTZ A 1-16

API/Permit #: 15-185-23199-00-00

Doc ID: 1097625

Correction Number: 1

Field Name Previous Value New Value

Approved Date 10/12/2012 10/16/2012

Save Link ../../kcc/detail/operatorE ../../kcc/detail/operatorE

ditDetail.cfm?docID=10 ditDetail.cfm?docID=10

96934 97625

Tubing Setting Depth 3700 0

## **Summary of Attachments**

Lease Name and Number: ANSHUTZ A 1-16

API: 15-185-23199-00-00

Doc ID: 1097625

Correction Number: 1

**Attachment Name** 

Temporary Abandonment Approved

Fluid Level