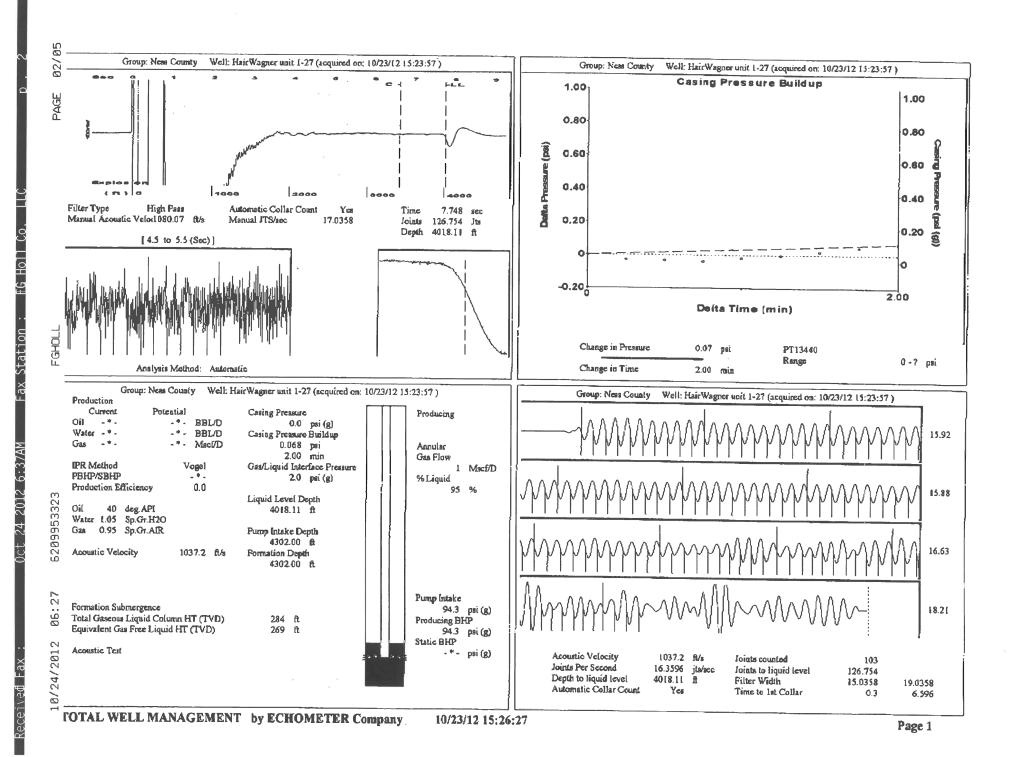

## TEMPORARY ABANDONMENT WELL APPLICATION

| OPERATOR: License#                                                                                     |                   |                           |            | API No. 15-                      |                                                        |                         |                       |  |           |         |    |            |              |                 |        |
|--------------------------------------------------------------------------------------------------------|-------------------|---------------------------|------------|----------------------------------|--------------------------------------------------------|-------------------------|-----------------------|--|-----------|---------|----|------------|--------------|-----------------|--------|
| Name:                                                                                                  |                   |                           |            | Spot Description:                |                                                        |                         |                       |  |           |         |    |            |              |                 |        |
| Address 1:                                                                                             |                   |                           |            |                                  |                                                        |                         | R 🗆 E 🔲 W             |  |           |         |    |            |              |                 |        |
| Address 2:                                                                                             |                   |                           |            |                                  |                                                        | feet from               | N / S Line of Section |  |           |         |    |            |              |                 |        |
| City:                                                                                                  | State:            | Zip: +                    |            |                                  |                                                        |                         | E / W Line of Section |  |           |         |    |            |              |                 |        |
| Contact Person:  Phone:()  Contact Person Email:  Field Contact Person:  Field Contact Person Phone:() |                   |                           |            | GPS Location: Lat:, Long:, Long: |                                                        |                         |                       |  |           |         |    |            |              |                 |        |
|                                                                                                        |                   |                           |            | Lease Name: Well #:              |                                                        |                         | ell #:                |  |           |         |    |            |              |                 |        |
|                                                                                                        |                   |                           |            |                                  |                                                        |                         | GL KB                 |  |           |         |    |            |              |                 |        |
|                                                                                                        |                   |                           |            | Well Type: (check one)           |                                                        |                         |                       |  |           |         |    |            |              |                 |        |
|                                                                                                        |                   |                           |            |                                  |                                                        |                         |                       |  |           |         |    | Spud Date: |              | Date Shut-In: _ |        |
|                                                                                                        |                   |                           |            |                                  |                                                        |                         |                       |  | Conductor | Surface | Pr | oduction   | Intermediate | Liner           | Tubing |
| Size                                                                                                   |                   |                           |            |                                  |                                                        |                         |                       |  |           |         |    |            |              |                 |        |
| Setting Depth                                                                                          |                   |                           |            |                                  |                                                        |                         |                       |  |           |         |    |            |              |                 |        |
| Amount of Cement                                                                                       |                   |                           |            |                                  |                                                        |                         |                       |  |           |         |    |            |              |                 |        |
| Top of Cement                                                                                          |                   |                           |            |                                  |                                                        |                         |                       |  |           |         |    |            |              |                 |        |
| Bottom of Cement                                                                                       |                   |                           |            |                                  |                                                        |                         |                       |  |           |         |    |            |              |                 |        |
|                                                                                                        |                   |                           | •          |                                  |                                                        | _                       |                       |  |           |         |    |            |              |                 |        |
| Casing Fluid Level:  Casing Squeeze(s):  (top)                                                         |                   |                           |            |                                  |                                                        |                         |                       |  |           |         |    |            |              |                 |        |
| Depth and Type:   Junk in  Type Completion:   ALT.  Packer Type:                                       | I ALT. II Depth o | f: DV Tool:(depth)        | w/         | sacks                            | s of cement Port                                       | Collar: w               |                       |  |           |         |    |            |              |                 |        |
| Packer Type:         Inch S           Total Depth:         F                                           |                   |                           |            |                                  |                                                        |                         |                       |  |           |         |    |            |              |                 |        |
| Total Deptil.                                                                                          | Tidy bac          | к Бериі.                  |            | I lug back wett                  | ou                                                     |                         |                       |  |           |         |    |            |              |                 |        |
| Geological Data:                                                                                       |                   |                           |            |                                  |                                                        |                         |                       |  |           |         |    |            |              |                 |        |
| Formation Name                                                                                         | Formation 7       | Top Formation Base        |            |                                  | Completic                                              | n Information           |                       |  |           |         |    |            |              |                 |        |
| 1                                                                                                      | At:               | to Feet                   | t Perfo    | oration Interval                 | to F                                                   | eet or Open Hole Inter- | val toFeet            |  |           |         |    |            |              |                 |        |
| 2                                                                                                      | At:               | to Feet                   | t Perfo    | oration Interval                 | to F                                                   | eet or Open Hole Inter- | val toFeet            |  |           |         |    |            |              |                 |        |
|                                                                                                        |                   |                           |            |                                  |                                                        |                         |                       |  |           |         |    |            |              |                 |        |
|                                                                                                        |                   | Submitt                   | ed Ele     | ectronically                     | У                                                      |                         |                       |  |           |         |    |            |              |                 |        |
|                                                                                                        | •                 |                           |            |                                  |                                                        |                         |                       |  |           |         |    |            |              |                 |        |
| Do NOT Write in This<br>Space - KCC USE ONLY                                                           | Date Tested:      | Date Tested: Results:     |            |                                  | Date Plugged: Date Repaired: Date Put Back in Service: |                         |                       |  |           |         |    |            |              |                 |        |
| Review Completed by:                                                                                   |                   | Comments: TA Ap           |            |                                  |                                                        |                         | oved: Yes Denied D    |  |           |         |    |            |              |                 |        |
|                                                                                                        |                   |                           |            | .,                               |                                                        |                         |                       |  |           |         |    |            |              |                 |        |
|                                                                                                        |                   | Mail to the App           | propriate  | KCC Conserv                      | ation Office:                                          |                         |                       |  |           |         |    |            |              |                 |        |
| Description to the State State and South States States                                                 | KCC Distr         | ct Office #1 - 210 E. Fro | ntview, Su | ite A, Dodge Ci                  | ty, KS 67801                                           |                         | Phone 620.225.8888    |  |           |         |    |            |              |                 |        |