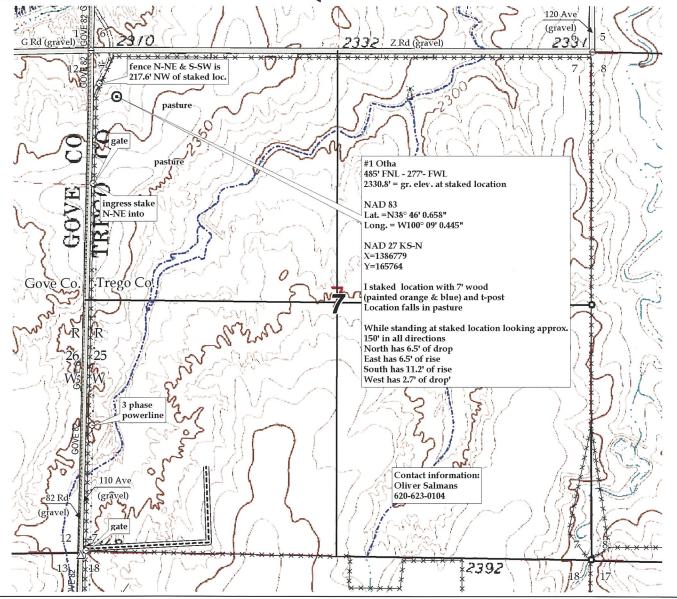

= 1000'

DATE STAKED: Oct. 16<sup>th</sup>, 2012

MEASURED BY: Ben R.

DRAWN BY: Dee S.

AUTHORIZED BY: Klee R.

This drawing does not constitute a monumen

This drawing does not constitute a monumented survey or a land survey plat

This drawing is for construction purposes only

GR. ELEVATION: 2330.8°

**Directions:** From the SW side of Utica, KS at the intersection of KS Hwy4 & Jackson Ave/D Rd – Now go 1 mile East on Hwy 4 – Now go 4 miles North on Cemetery/E Rd – Now go approx 175' East on Gove A Rd/county line road – Now go 4 miles North on 82 Rd/110 Ave to the SW corner of section 7-15s-25w – Now go 0.7 mile North on 82 Rd/110 Ave to ingress stake N-NE into – Now go approx. 930' N-NE through pasture into staked location.

Final ingress must be verified with land owner or Operator



# **\***

# Pro-Stake LLC

Oil Field & Construction Site Staking

P.O. Box 2324 Garden City, Kansas 67846 Office/Fax: (620) 276-6159 Cell: (620) 272-1499

25w

10393 INVOICE NO.

071525bar PLAT NO.

Palomino Petroleum Co

OPERATOR

Trego County, KS
COUNTY

7 15s Sec. Twp. #1 Otha

485' FNL - 277' FWL

LOCATION SPOT

SCALE: 1" = 1000"

DATE STAKED: Oct. 16<sup>th</sup>, 2012

MEASURED BY: Ben R.

DRAWN BY: Dee S.

AUTHORIZED BY: Klee R.

This drawing does not constitute a monumented survey or a land survey plat

This drawing is for construction purposes only

GR. ELEVATION: 2330.8°

**Directions:** From the SW side of Utica, KS at the intersection of KS Hwy4 & Jackson Ave/D Rd – Now go 1 mile East on Hwy 4 – Now go 4 miles North on Cemetery/E Rd – Now go approx 175' East on Gove A Rd/coun