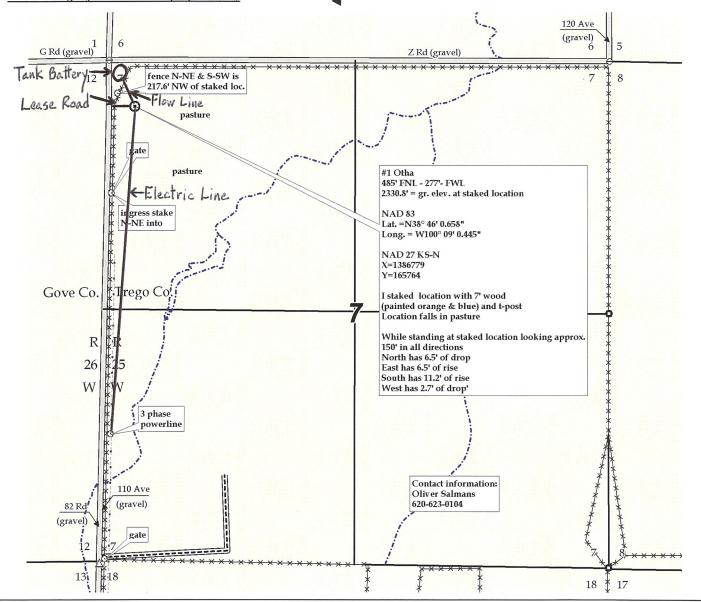

85' FNL - 277' FWL

LOCATION SPOT

SCALE: 1" = 1000"

DATE STAKED: Oct. 16<sup>th</sup>, 2012

MEASURED BY: Ben R.

DRAWN BY: Dee S.

AUTHORIZED BY: Klee R.

This drawing does not constitute a monumented survey or a land survey plat

This drawing is for construction purposes only

GR. ELEVATION: 2330.8°

**Directions:** From the SW side of Utica, KS at the intersection of KS Hwy4 & Jackson Ave/D Rd – Now go 1 mile East on Hwy 4 – Now go 4 miles North on Cemetery/E Rd – Now go approx 175' East on Gove A Rd/county line road – Now go 4 miles North on 82 Rd/110 Ave to the SW corner of section 7-15s-25w – Now go 0.7 mile North on 82 Rd/110 Ave to ingress stake N-NE into – Now go approx. 930' N-NE through pasture into staked location.

Final ingress must be verified with land owner or Operator



63U (Rev. 1993)

#### OIL AND GAS LEASE



|                                                                                                                  |                                                                                                                                                     |                                                                                                                 |                                                                                                                                          | SANO                                                                                |                                                                                              |