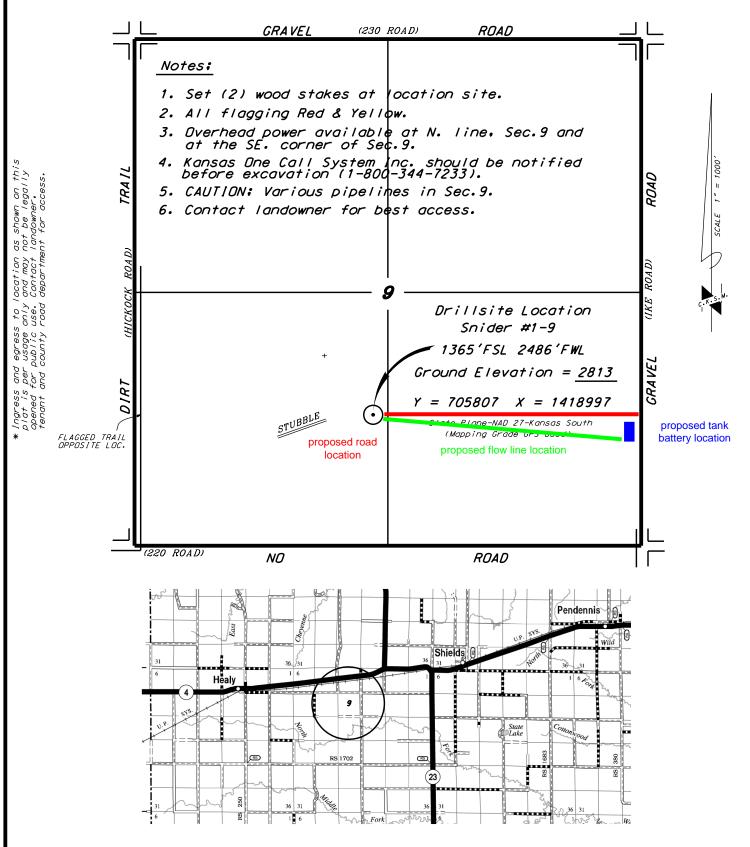

Well will not be drilled or Permit Expired Date: \_

Signature of Operator or Agent:

| For KCC    | Use:   |
|------------|--------|
| Effective  | Date:  |
| District # |        |
| SGA?       | Yes No |

# KANSAS CORPORATION COMMISSION OIL & GAS CONSERVATION DIVISION

Form C-1 March 2010 Form must be Typed Form must be Signed All blanks must be Filled