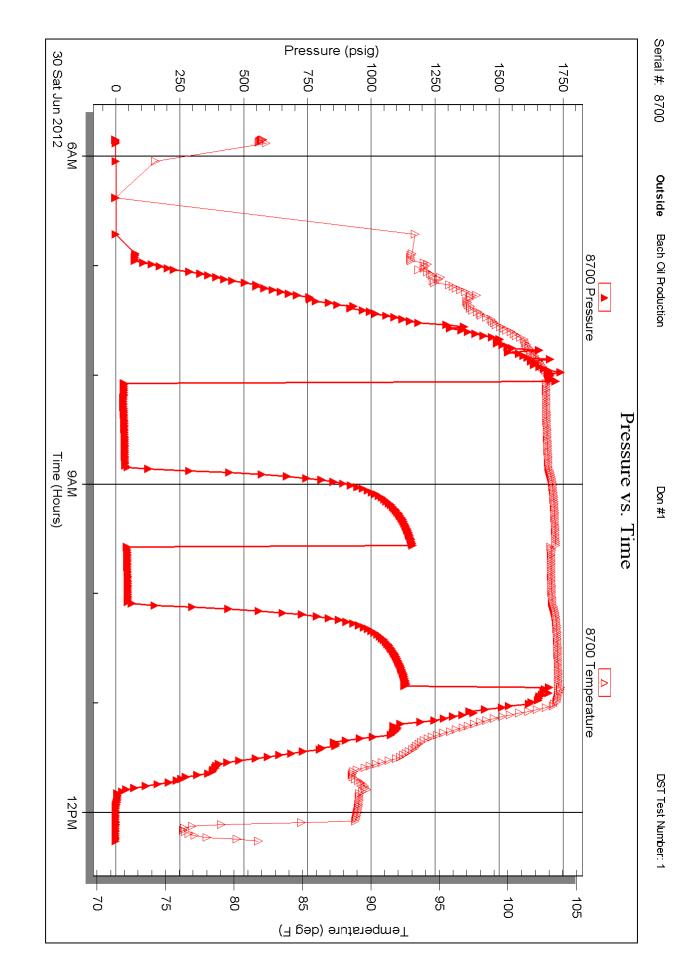

**INSTRUCTIONS:** Show important tops of formations penetrated. Detail all cores. Report all final copies of drill stems tests giving interval tested, time tool open and closed, flowing and shut-in pressures, whether shut-in pressure reached static level, hydrostatic pressures, bottom hole temperature, fluid recovery, and flow rates if gas to surface test, along with final chart(s). Attach extra sheet if more space is needed.

| Drill Stem Tests Taken<br>(Attach Additional Shi | aata)                   | Yes No                             | L                    | .og Formatic     | on (Top), Depth an | d Datum          | Sample                        |
|--------------------------------------------------|-------------------------|------------------------------------|----------------------|------------------|--------------------|------------------|-------------------------------|
| Samples Sent to Geolog                           | ,                       | Yes No                             | Nam                  | e                |                    | Тор              | Datum                         |
| Cores Taken<br>Electric Log Run                  |                         | ☐ Yes ☐ No<br>☐ Yes ☐ No           |                      |                  |                    |                  |                               |
| List All E. Logs Run:                            |                         |                                    |                      |                  |                    |                  |                               |
|                                                  |                         |                                    |                      |                  |                    |                  |                               |
|                                                  |                         | CASING<br>Report all strings set-o | RECORD Ne            |                  | on, etc.           |                  |                               |
| Purpose of String                                | Size Hole<br>Drilled    | Size Casing<br>Set (In O.D.)       | Weight<br>Lbs. / Ft. | Setting<br>Depth | Type of<br>Cement  | # Sacks<br>Used  | Type and Percent<br>Additives |
|                                                  |                         |                                    |                      |                  |                    |                  |                               |
|                                                  |                         |                                    |                      |                  |                    |                  |                               |
|                                                  |                         |                                    |                      |                  |                    |                  |                               |
|                                                  |                         | ADDITIONAL                         | CEMENTING / SQL      | JEEZE RECORD     |                    |                  |                               |
| Purpose:<br>Perforate                            | Depth<br>Top Bottom     | Type of Cement                     | # Sacks Used         |                  | Type and Pe        | ercent Additives |                               |
| Protect Casing Plug Back TD                      |                         |                                    |                      |                  |                    |                  |                               |
| Plug Off Zone                                    |                         |                                    |                      |                  |                    |                  |                               |
| Did you perform a hydraulic                      | fracturing treatment of | on this well?                      |                      | Yes              | No (If No, ski     | o questions 2 an | d 3)                          |
| Does the volume of the tota                      | I base fluid of the hyd | Iraulic fracturing treatment ex    | ceed 350,000 gallons | ? Yes            | No (If No, ski     | o question 3)    |                               |
| Was the hydraulic fracturing                     | g treatment informatio  | n submitted to the chemical        | disclosure registry? | Yes              | No (If No, fill o  | out Page Three o | of the ACO-1)                 |