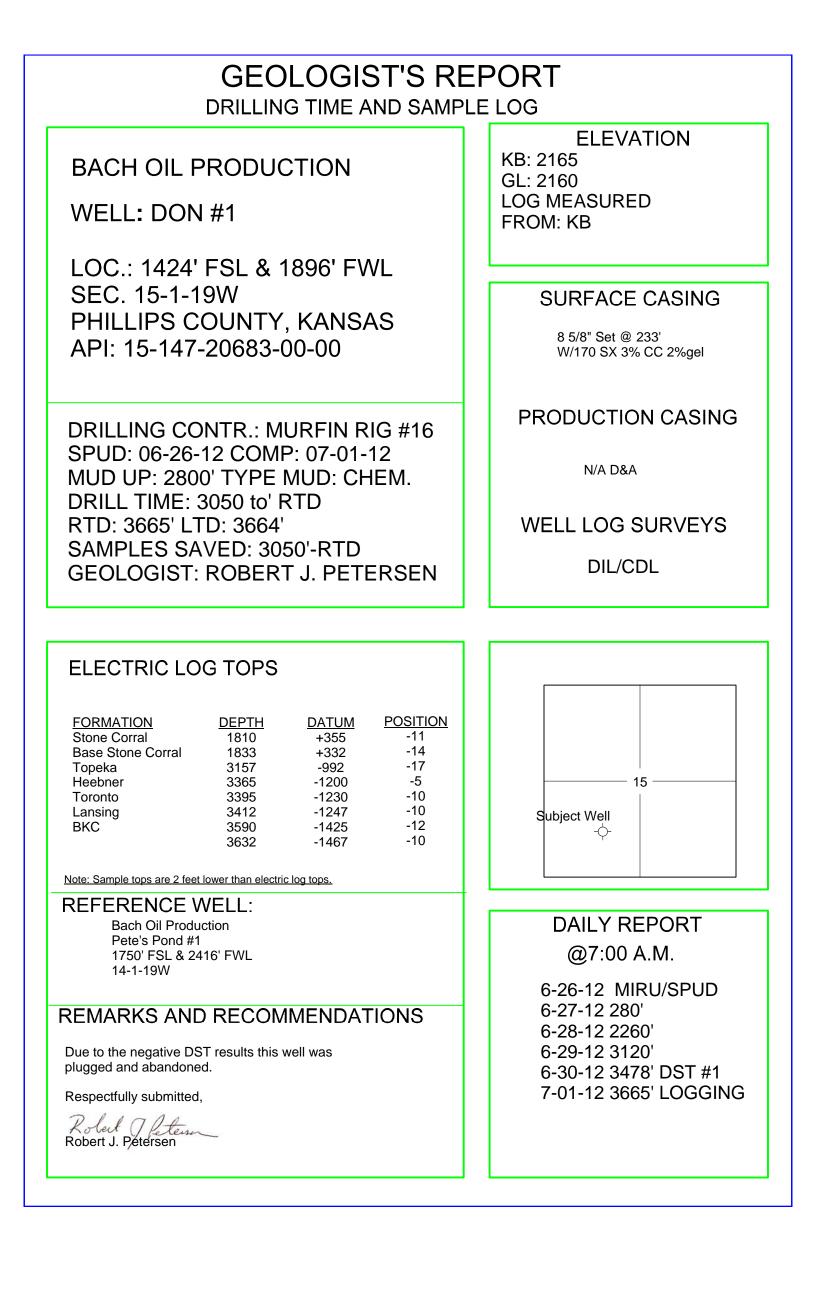

| Drill Stem Tests Taken<br>(Attach Additional Shi | aata)                   | Yes No                             | L                    | .og Formatic     | on (Top), Depth an | d Datum          | Sample                        |
|--------------------------------------------------|-------------------------|------------------------------------|----------------------|------------------|--------------------|------------------|-------------------------------|
| Samples Sent to Geolog                           | ,                       | Yes No                             | Nam                  | e                |                    | Тор              | Datum                         |
| Cores Taken<br>Electric Log Run                  |                         | ☐ Yes ☐ No<br>☐ Yes ☐ No           |                      |                  |                    |                  |                               |
| List All E. Logs Run:                            |                         |                                    |                      |                  |                    |                  |                               |
|                                                  |                         |                                    |                      |                  |                    |                  |                               |
|                                                  |                         | CASING<br>Report all strings set-o | RECORD Ne            |                  | on, etc.           |                  |                               |
| Purpose of String                                | Size Hole<br>Drilled    | Size Casing<br>Set (In O.D.)       | Weight<br>Lbs. / Ft. | Setting<br>Depth | Type of<br>Cement  | # Sacks<br>Used  | Type and Percent<br>Additives |
|                                                  |                         |                                    |                      |                  |                    |                  |                               |
|                                                  |                         |                                    |                      |                  |                    |                  |                               |
|                                                  |                         |                                    |                      |                  |                    |                  |                               |
|                                                  |                         | ADDITIONAL                         | CEMENTING / SQL      | JEEZE RECORD     |                    |                  |                               |
| Purpose:<br>Perforate                            | Depth<br>Top Bottom     | Type of Cement                     | # Sacks Used         |                  | Type and Pe        | ercent Additives |                               |
| Protect Casing Plug Back TD                      |                         |                                    |                      |                  |                    |                  |                               |
| Plug Off Zone                                    |                         |                                    |                      |                  |                    |                  |                               |
| Did you perform a hydraulic                      | fracturing treatment of | on this well?                      |                      | Yes              | No (If No, ski     | o questions 2 an | d 3)                          |
| Does the volume of the tota                      | I base fluid of the hyd | Iraulic fracturing treatment ex    | ceed 350,000 gallons | ? Yes            | No (If No, ski     | o question 3)    |                               |
| Was the hydraulic fracturing                     | g treatment informatio  | n submitted to the chemical        | disclosure registry? | Yes              | No (If No, fill o  | out Page Three o | of the ACO-1)                 |