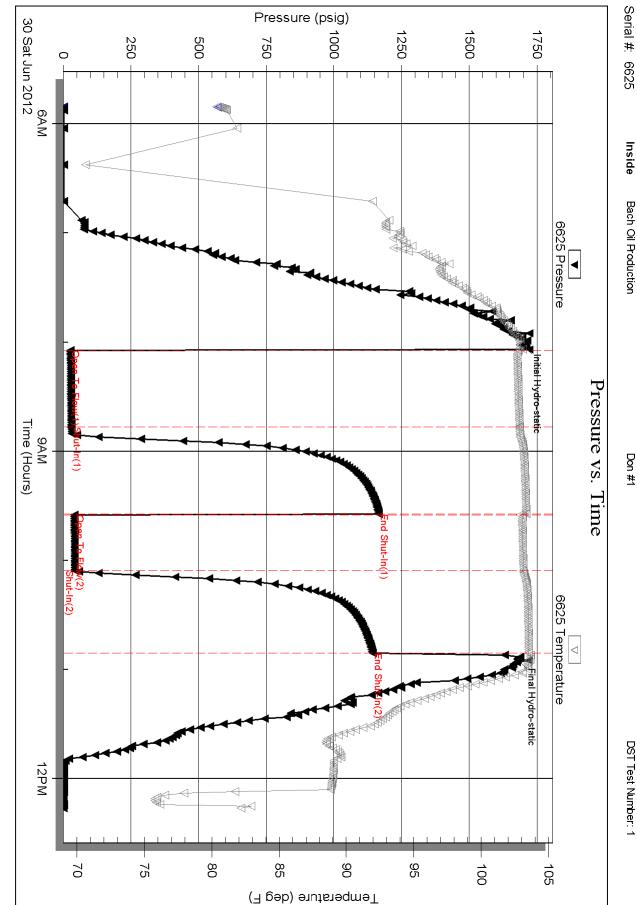

**INSTRUCTIONS:** Show important tops of formations penetrated. Detail all cores. Report all final copies of drill stems tests giving interval tested, time tool open and closed, flowing and shut-in pressures, whether shut-in pressure reached static level, hydrostatic pressures, bottom hole temperature, fluid recovery, and flow rates if gas to surface test, along with final chart(s). Attach extra sheet if more space is needed.

| Drill Stem Tests Taken<br>(Attach Additional Shi | aata)                   | Yes No                             | L                    | .og Formatic     | on (Top), Depth an | d Datum          | Sample                        |
|--------------------------------------------------|-------------------------|------------------------------------|----------------------|------------------|--------------------|------------------|-------------------------------|
| Samples Sent to Geolog                           | ,                       | Yes No                             | Nam                  | e                |                    | Тор              | Datum                         |
| Cores Taken<br>Electric Log Run                  |                         | ☐ Yes ☐ No<br>☐ Yes ☐ No           |                      |                  |                    |                  |                               |
| List All E. Logs Run:                            |                         |                                    |                      |                  |                    |                  |                               |
|                                                  |                         |                                    |                      |                  |                    |                  |                               |
|                                                  |                         | CASING<br>Report all strings set-o | RECORD Ne            |                  | on, etc.           |                  |                               |
| Purpose of String                                | Size Hole<br>Drilled    | Size Casing<br>Set (In O.D.)       | Weight<br>Lbs. / Ft. | Setting<br>Depth | Type of<br>Cement  | # Sacks<br>Used  | Type and Percent<br>Additives |
|                                                  |                         |                                    |                      |                  |                    |                  |                               |
|                                                  |                         |                                    |                      |                  |                    |                  |                               |
|                                                  |                         |                                    |                      |                  |                    |                  |                               |
|                                                  |                         | ADDITIONAL                         | CEMENTING / SQL      | JEEZE RECORD     |                    |                  |                               |
| Purpose:<br>Perforate                            | Depth<br>Top Bottom     | Type of Cement                     | # Sacks Used         |                  | Type and Pe        | ercent Additives |                               |
| Protect Casing Plug Back TD                      |                         |                                    |                      |                  |                    |                  |                               |
| Plug Off Zone                                    |                         |                                    |                      |                  |                    |                  |                               |
| Did you perform a hydraulic                      | fracturing treatment of | on this well?                      |                      | Yes              | No (If No, ski     | o questions 2 an | d 3)                          |
| Does the volume of the tota                      | I base fluid of the hyd | Iraulic fracturing treatment ex    | ceed 350,000 gallons | ? Yes            | No (If No, ski     | o question 3)    |                               |
| Was the hydraulic fracturing                     | g treatment informatio  | n submitted to the chemical        | disclosure registry? | Yes              | No (If No, fill o  | out Page Three o | of the ACO-1)                 |