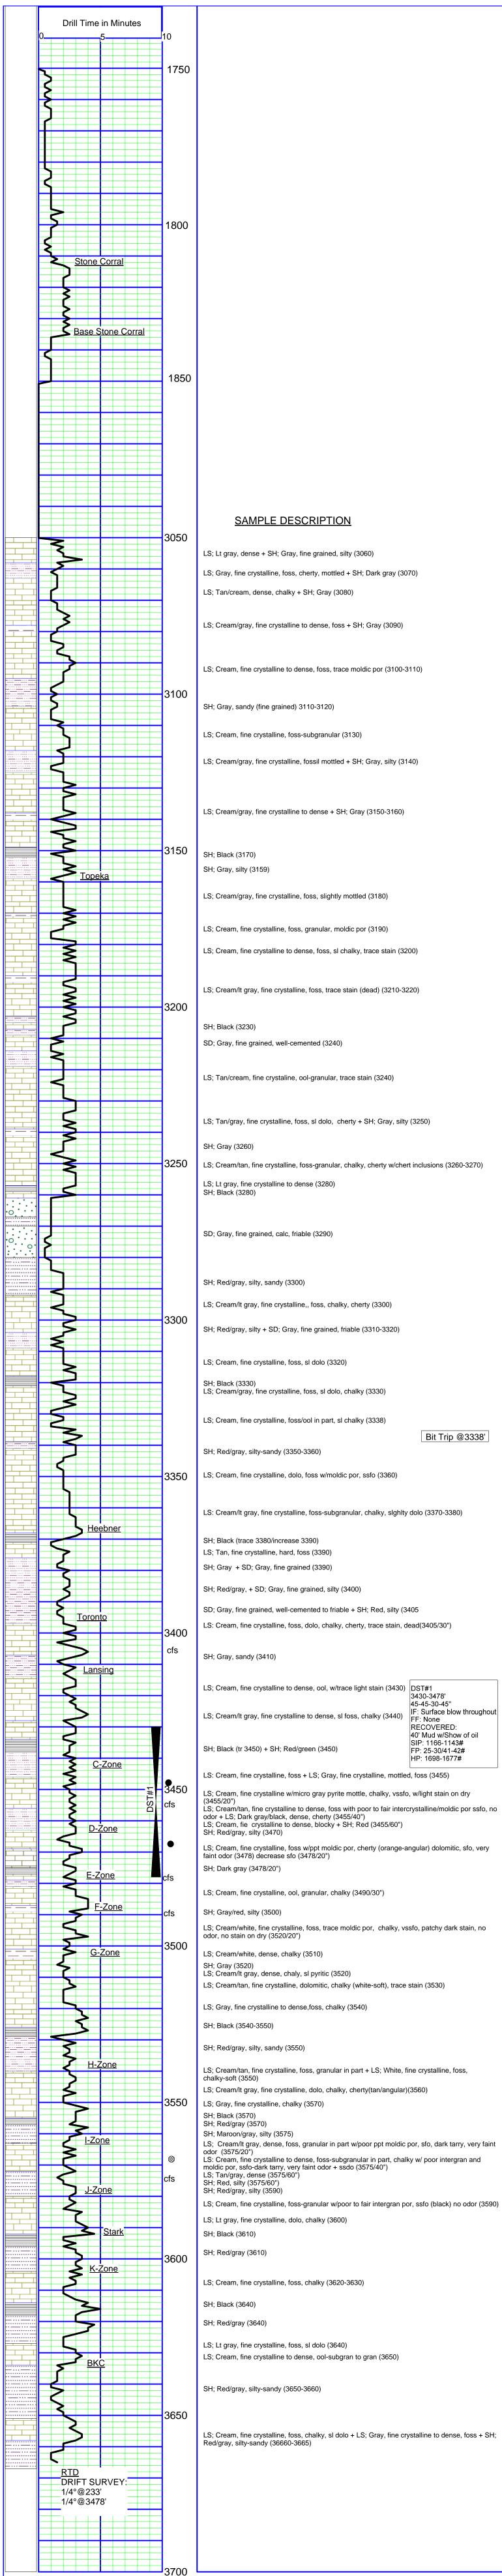

**INSTRUCTIONS:** Show important tops of formations penetrated. Detail all cores. Report all final copies of drill stems tests giving interval tested, time tool open and closed, flowing and shut-in pressures, whether shut-in pressure reached static level, hydrostatic pressures, bottom hole temperature, fluid recovery, and flow rates if gas to surface test, along with final chart(s). Attach extra sheet if more space is needed.

| Drill Stem Tests Taken<br>(Attach Additional Shi | aata)                   | Yes No                             | L                    | .og Formatic     | on (Top), Depth an | d Datum          | Sample                        |
|--------------------------------------------------|-------------------------|------------------------------------|----------------------|------------------|--------------------|------------------|-------------------------------|
| Samples Sent to Geolog                           | ,                       | Yes No                             | Nam                  | e                |                    | Тор              | Datum                         |
| Cores Taken<br>Electric Log Run                  |                         | ☐ Yes ☐ No<br>☐ Yes ☐ No           |                      |                  |                    |                  |                               |
| List All E. Logs Run:                            |                         |                                    |                      |                  |                    |                  |                               |
|                                                  |                         |                                    |                      |                  |                    |                  |                               |
|                                                  |                         | CASING<br>Report all strings set-o | RECORD Ne            |                  | on, etc.           |                  |                               |
| Purpose of String                                | Size Hole<br>Drilled    | Size Casing<br>Set (In O.D.)       | Weight<br>Lbs. / Ft. | Setting<br>Depth | Type of<br>Cement  | # Sacks<br>Used  | Type and Percent<br>Additives |
|                                                  |                         |                                    |                      |                  |                    |                  |                               |
|                                                  |                         |                                    |                      |                  |                    |                  |                               |
|                                                  |                         |                                    |                      |                  |                    |                  |                               |
|                                                  |                         | ADDITIONAL                         | CEMENTING / SQL      | JEEZE RECORD     |                    |                  |                               |
| Purpose:<br>Perforate                            | Depth<br>Top Bottom     | Type of Cement                     | # Sacks Used         |                  | Type and Pe        | ercent Additives |                               |
| Protect Casing Plug Back TD                      |                         |                                    |                      |                  |                    |                  |                               |
| Plug Off Zone                                    |                         |                                    |                      |                  |                    |                  |                               |
| Did you perform a hydraulic                      | fracturing treatment of | on this well?                      |                      | Yes              | No (If No, ski     | o questions 2 an | d 3)                          |
| Does the volume of the tota                      | I base fluid of the hyd | Iraulic fracturing treatment ex    | ceed 350,000 gallons | ? Yes            | No (If No, ski     | o question 3)    |                               |
| Was the hydraulic fracturing                     | g treatment informatio  | n submitted to the chemical        | disclosure registry? | Yes              | No (If No, fill o  | out Page Three o | of the ACO-1)                 |