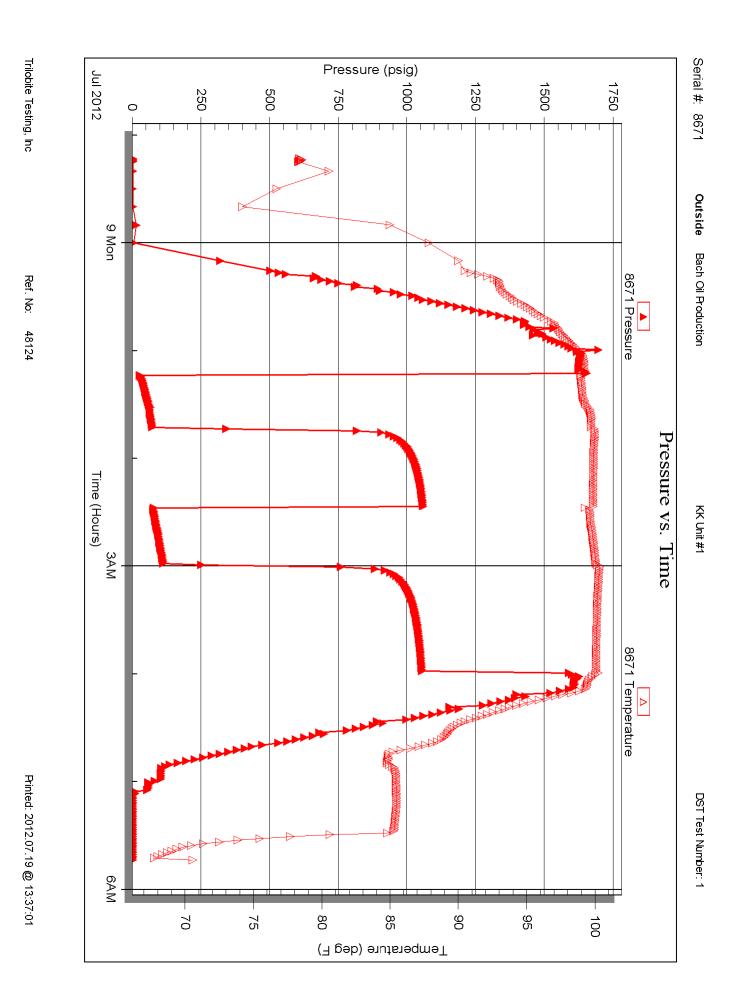

# INVOICE

Invoice Number: 131807

Invoice Date: Jul 5, 2012

Page:

1

| Customer ID         | Well Name/# or Customer P.O. | Payment      | Terms    |
|---------------------|------------------------------|--------------|----------|
| Bach                | KK Unit #1                   | Net 30 Days  |          |
| Job Location KS2-01 | Camp Location                | Service Date | Due Date |
|                     | Russell                      | Jul 5, 2012  | 8/4/12   |