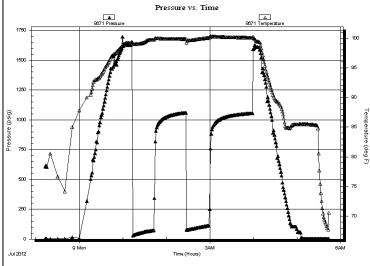

Page Two

| Operator Name:                                                        |                                                   |              |                                        | _ Lease I                | Name: _   |                                     |                        | Well #:            |                              |
|-----------------------------------------------------------------------|---------------------------------------------------|--------------|----------------------------------------|--------------------------|-----------|-------------------------------------|------------------------|--------------------|------------------------------|
| Sec Twp                                                               | S. R                                              | East         | West                                   | County                   | :         |                                     |                        |                    |                              |
| INSTRUCTIONS: Shopen and closed, flow and flow rates if gas to        | ring and shut-in press<br>o surface test, along v | ures, whe    | ther shut-in pre<br>chart(s). Attach   | ssure reac<br>extra shee | hed stati | c level, hydrosta<br>space is neede | tic pressures, b<br>d. | ottom hole temp    | erature, fluid recov         |
| Final Radioactivity Lo files must be submitte                         |                                                   |              |                                        |                          |           | ogs must be ema                     | alled to kcc-well-     | logs@kcc.ks.go     | v. Digital electronic        |
| Drill Stem Tests Taker<br>(Attach Additional                          |                                                   | Y            | es No                                  |                          |           | J                                   | on (Top), Depth        |                    | Sample                       |
| Samples Sent to Geo                                                   | logical Survey                                    | Y            | es No                                  |                          | Nam       | е                                   |                        | Тор                | Datum                        |
| Cores Taken<br>Electric Log Run                                       |                                                   |              | es  No                                 |                          |           |                                     |                        |                    |                              |
| List All E. Logs Run:                                                 |                                                   |              |                                        |                          |           |                                     |                        |                    |                              |
|                                                                       |                                                   |              |                                        | RECORD                   | Ne        |                                     |                        |                    |                              |
|                                                                       | 0: 11.1                                           |              |                                        |                          |           | ermediate, product                  |                        | " 0 1              | T 15                         |
| Purpose of String                                                     | Size Hole<br>Drilled                              |              | ze Casing<br>t (In O.D.)               | Weig<br>Lbs.             |           | Setting<br>Depth                    | Type of<br>Cement      | # Sacks<br>Used    | Type and Percer<br>Additives |
|                                                                       |                                                   |              |                                        |                          |           |                                     |                        |                    |                              |
|                                                                       |                                                   |              |                                        |                          |           |                                     |                        |                    |                              |
|                                                                       |                                                   |              |                                        |                          |           |                                     |                        |                    |                              |
|                                                                       |                                                   |              |                                        |                          |           |                                     |                        |                    |                              |
|                                                                       |                                                   |              | ADDITIONAL                             | CEMENTI                  | NG / SQL  | JEEZE RECORD                        |                        |                    |                              |
| Purpose: Depth Type of Cement # Sacks Used Type and Percent Additives |                                                   |              |                                        |                          |           |                                     |                        |                    |                              |
| Perforate Protect Casing                                              | Top Dottom                                        |              |                                        |                          |           |                                     |                        |                    |                              |
| Plug Back TD<br>Plug Off Zone                                         |                                                   |              |                                        |                          |           |                                     |                        |                    |                              |
| 1 lug 0 li 20 lio                                                     |                                                   |              |                                        |                          |           |                                     |                        |                    |                              |
| Did you perform a hydrau                                              | ulic fracturing treatment                         | on this well | ?                                      |                          |           | Yes                                 | No (If No, s           | skip questions 2 a | nd 3)                        |
| Does the volume of the t                                              |                                                   |              | -                                      |                          | -         |                                     |                        | skip question 3)   |                              |
| Was the hydraulic fractur                                             | ing treatment informatio                          | n submitted  | to the chemical of                     | disclosure re            | gistry?   | Yes                                 | No (If No, i           | ill out Page Three | of the ACO-1)                |
| Shots Per Foot                                                        |                                                   |              | RD - Bridge Plug<br>Each Interval Perl |                          |           |                                     | cture, Shot, Ceme      | nt Squeeze Recor   | rd Depth                     |
|                                                                       |                                                   |              |                                        |                          |           | (* *                                |                        |                    | 200                          |
|                                                                       |                                                   |              |                                        |                          |           |                                     |                        |                    |                              |
|                                                                       |                                                   |              |                                        |                          |           |                                     |                        |                    |                              |
|                                                                       |                                                   |              |                                        |                          |           |                                     |                        |                    |                              |
|                                                                       |                                                   |              |                                        |                          |           |                                     |                        |                    |                              |
|                                                                       |                                                   |              |                                        |                          |           |                                     |                        |                    |                              |
| TUBING RECORD:                                                        | Size:                                             | Set At:      |                                        | Packer A                 | t·        | Liner Run:                          |                        |                    |                              |
|                                                                       |                                                   | 0017111      |                                        |                          |           | [                                   | Yes N                  | o                  |                              |
| Date of First, Resumed                                                | Production, SWD or EN                             | HR.          | Producing Meth                         | nod:                     | g 🗌       | Gas Lift (                          | Other (Explain)        |                    |                              |
| Estimated Production<br>Per 24 Hours                                  | Oil                                               | Bbls.        | Gas                                    | Mcf                      | Wat       | er B                                | bls.                   | Gas-Oil Ratio      | Gravity                      |
| DIODOCITI                                                             | 01.05.040                                         |              |                                        | 4ETUOD 05                | . 00145/  | TION:                               |                        | DDOD! ICT!         |                              |
| DISPOSITION Solo                                                      | ON OF GAS:  Used on Lease                         |              | N<br>Open Hole                         | ∥ETHOD OF<br>Perf.       |           |                                     | mmingled               | PRODUCTION         | ON INTERVAL:                 |
|                                                                       | bmit ACO-18.)                                     |              | Other (Specify)                        |                          | (Submit   |                                     | mit ACO-4)             |                    |                              |