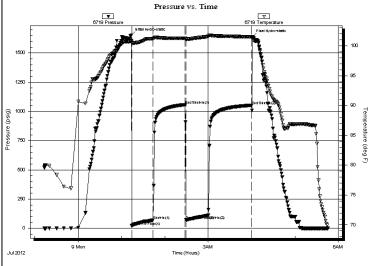

Page Two

| Operator Name:                                                        |                                                   |              |                                        | _ Lease I                | Name: _   |                                     |                        | Well #:            |                              |
|-----------------------------------------------------------------------|---------------------------------------------------|--------------|----------------------------------------|--------------------------|-----------|-------------------------------------|------------------------|--------------------|------------------------------|
| Sec Twp                                                               | S. R                                              | East         | West                                   | County                   | :         |                                     |                        |                    |                              |
| INSTRUCTIONS: Shopen and closed, flow and flow rates if gas to        | ring and shut-in press<br>o surface test, along v | ures, whe    | ther shut-in pre<br>chart(s). Attach   | ssure reac<br>extra shee | hed stati | c level, hydrosta<br>space is neede | tic pressures, b<br>d. | ottom hole temp    | erature, fluid recov         |
| Final Radioactivity Lo files must be submitte                         |                                                   |              |                                        |                          |           | ogs must be ema                     | alled to kcc-well-     | logs@kcc.ks.go     | v. Digital electronic        |
| Drill Stem Tests Taker<br>(Attach Additional                          |                                                   | Y            | es No                                  |                          |           | J                                   | on (Top), Depth        |                    | Sample                       |
| Samples Sent to Geo                                                   | logical Survey                                    | Y            | es No                                  |                          | Nam       | е                                   |                        | Тор                | Datum                        |
| Cores Taken<br>Electric Log Run                                       |                                                   |              | es  No                                 |                          |           |                                     |                        |                    |                              |
| List All E. Logs Run:                                                 |                                                   |              |                                        |                          |           |                                     |                        |                    |                              |
|                                                                       |                                                   |              |                                        | RECORD                   | Ne        |                                     |                        |                    |                              |
|                                                                       | 0: 11.1                                           |              |                                        |                          |           | ermediate, product                  |                        | " 0 1              | T 15                         |
| Purpose of String                                                     | Size Hole<br>Drilled                              |              | ze Casing<br>t (In O.D.)               | Weig<br>Lbs.             |           | Setting<br>Depth                    | Type of<br>Cement      | # Sacks<br>Used    | Type and Percer<br>Additives |
|                                                                       |                                                   |              |                                        |                          |           |                                     |                        |                    |                              |
|                                                                       |                                                   |              |                                        |                          |           |                                     |                        |                    |                              |
|                                                                       |                                                   |              |                                        |                          |           |                                     |                        |                    |                              |
|                                                                       |                                                   |              |                                        |                          |           |                                     |                        |                    |                              |
|                                                                       |                                                   |              | ADDITIONAL                             | CEMENTI                  | NG / SQL  | JEEZE RECORD                        |                        |                    |                              |
| Purpose: Depth Type of Cement # Sacks Used Type and Percent Additives |                                                   |              |                                        |                          |           |                                     |                        |                    |                              |
| Perforate Protect Casing                                              | Top Dottom                                        |              |                                        |                          |           |                                     |                        |                    |                              |
| Plug Back TD<br>Plug Off Zone                                         |                                                   |              |                                        |                          |           |                                     |                        |                    |                              |
| 1 lug 0 li 20 lio                                                     |                                                   |              |                                        |                          |           |                                     |                        |                    |                              |
| Did you perform a hydrau                                              | ulic fracturing treatment                         | on this well | ?                                      |                          |           | Yes                                 | No (If No, s           | skip questions 2 a | nd 3)                        |
| Does the volume of the t                                              |                                                   |              | -                                      |                          | -         |                                     |                        | skip question 3)   |                              |
| Was the hydraulic fractur                                             | ing treatment informatio                          | n submitted  | to the chemical of                     | disclosure re            | gistry?   | Yes                                 | No (If No, i           | ill out Page Three | of the ACO-1)                |
| Shots Per Foot                                                        |                                                   |              | RD - Bridge Plug<br>Each Interval Perl |                          |           |                                     | cture, Shot, Ceme      | nt Squeeze Recor   | rd Depth                     |
|                                                                       |                                                   |              |                                        |                          |           | (* *                                |                        |                    | 200                          |
|                                                                       |                                                   |              |                                        |                          |           |                                     |                        |                    |                              |
|                                                                       |                                                   |              |                                        |                          |           |                                     |                        |                    |                              |
|                                                                       |                                                   |              |                                        |                          |           |                                     |                        |                    |                              |
|                                                                       |                                                   |              |                                        |                          |           |                                     |                        |                    |                              |
|                                                                       |                                                   |              |                                        |                          |           |                                     |                        |                    |                              |
| TUBING RECORD:                                                        | Size:                                             | Set At:      |                                        | Packer A                 | t·        | Liner Run:                          |                        |                    |                              |
|                                                                       |                                                   | 0017111      |                                        |                          |           | [                                   | Yes N                  | o                  |                              |
| Date of First, Resumed                                                | Production, SWD or EN                             | HR.          | Producing Meth                         | nod:                     | g 🗌       | Gas Lift (                          | Other (Explain)        |                    |                              |
| Estimated Production<br>Per 24 Hours                                  | Oil                                               | Bbls.        | Gas                                    | Mcf                      | Wat       | er B                                | bls.                   | Gas-Oil Ratio      | Gravity                      |
| DIODOCITI                                                             | 01.05.040                                         |              |                                        | 4ETUOD 05                | . 00145/  | TION:                               |                        | DDOD! ICT!         |                              |
| DISPOSITION Solo                                                      | ON OF GAS:  Used on Lease                         |              | N<br>Open Hole                         | ∥ETHOD OF<br>Perf.       |           |                                     | mmingled               | PRODUCTION         | ON INTERVAL:                 |
|                                                                       | bmit ACO-18.)                                     |              | Other (Specify)                        |                          | (Submit   |                                     | mit ACO-4)             |                    |                              |