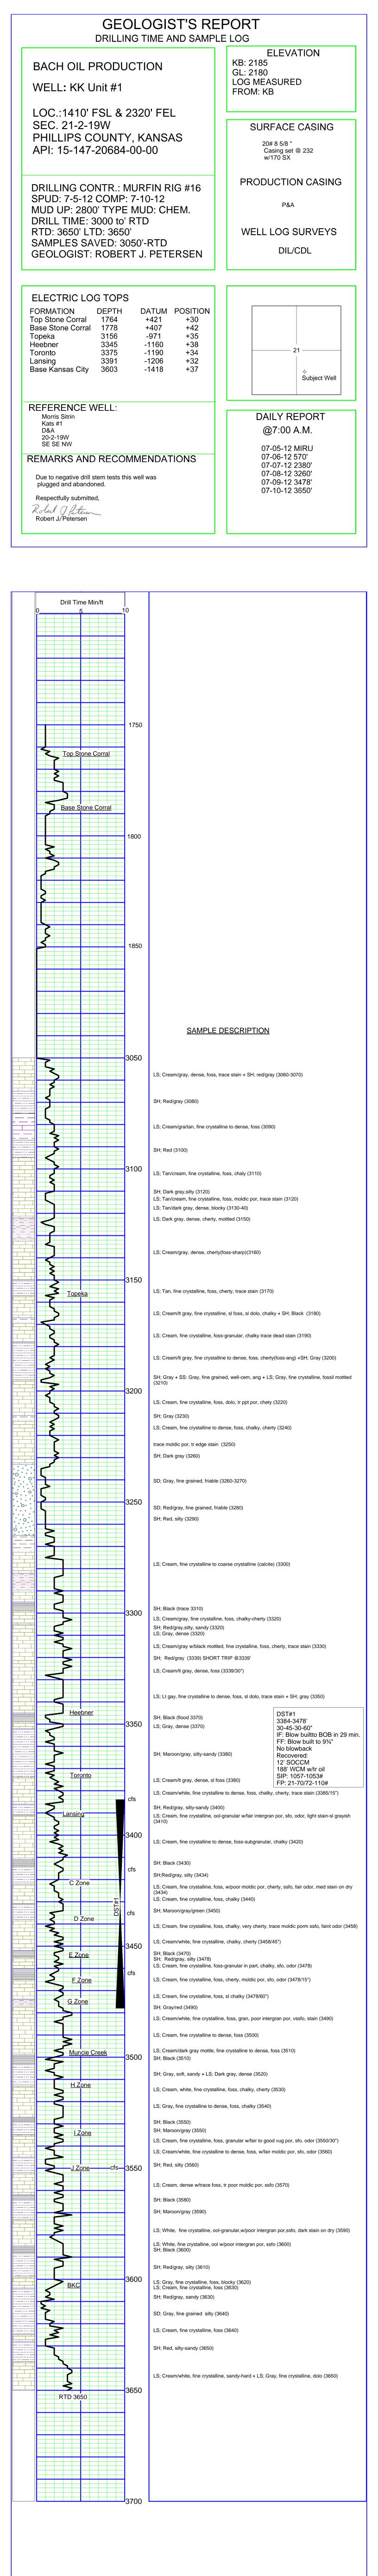

Page Two

| Operator Name:                                                        |                                                   |              |                                        | _ Lease I                | Name: _   |                                     |                        | Well #:            |                              |
|-----------------------------------------------------------------------|---------------------------------------------------|--------------|----------------------------------------|--------------------------|-----------|-------------------------------------|------------------------|--------------------|------------------------------|
| Sec Twp                                                               | S. R                                              | East         | West                                   | County                   | :         |                                     |                        |                    |                              |
| INSTRUCTIONS: Shopen and closed, flow and flow rates if gas to        | ring and shut-in press<br>o surface test, along v | ures, whe    | ther shut-in pre<br>chart(s). Attach   | ssure reac<br>extra shee | hed stati | c level, hydrosta<br>space is neede | tic pressures, b<br>d. | ottom hole temp    | erature, fluid recov         |
| Final Radioactivity Lo files must be submitte                         |                                                   |              |                                        |                          |           | ogs must be ema                     | alled to kcc-well-     | logs@kcc.ks.go     | v. Digital electronic        |
| Drill Stem Tests Taker<br>(Attach Additional                          |                                                   | Y            | es No                                  |                          |           | J                                   | on (Top), Depth        |                    | Sample                       |
| Samples Sent to Geo                                                   | logical Survey                                    | Y            | es No                                  |                          | Nam       | е                                   |                        | Тор                | Datum                        |
| Cores Taken<br>Electric Log Run                                       |                                                   |              | es  No                                 |                          |           |                                     |                        |                    |                              |
| List All E. Logs Run:                                                 |                                                   |              |                                        |                          |           |                                     |                        |                    |                              |
|                                                                       |                                                   |              |                                        | RECORD                   | Ne        |                                     |                        |                    |                              |
|                                                                       | 0: 11.1                                           |              |                                        |                          |           | ermediate, product                  |                        | " 0 1              | T 15                         |
| Purpose of String                                                     | Size Hole<br>Drilled                              |              | ze Casing<br>t (In O.D.)               | Weig<br>Lbs.             |           | Setting<br>Depth                    | Type of<br>Cement      | # Sacks<br>Used    | Type and Percer<br>Additives |
|                                                                       |                                                   |              |                                        |                          |           |                                     |                        |                    |                              |
|                                                                       |                                                   |              |                                        |                          |           |                                     |                        |                    |                              |
|                                                                       |                                                   |              |                                        |                          |           |                                     |                        |                    |                              |
|                                                                       |                                                   |              |                                        |                          |           |                                     |                        |                    |                              |
|                                                                       |                                                   |              | ADDITIONAL                             | CEMENTI                  | NG / SQL  | JEEZE RECORD                        |                        |                    |                              |
| Purpose: Depth Type of Cement # Sacks Used Type and Percent Additives |                                                   |              |                                        |                          |           |                                     |                        |                    |                              |
| Perforate Protect Casing                                              | Top Dottom                                        |              |                                        |                          |           |                                     |                        |                    |                              |
| Plug Back TD<br>Plug Off Zone                                         |                                                   |              |                                        |                          |           |                                     |                        |                    |                              |
| 1 lug 0 li 20 lio                                                     |                                                   |              |                                        |                          |           |                                     |                        |                    |                              |
| Did you perform a hydrau                                              | ulic fracturing treatment                         | on this well | ?                                      |                          |           | Yes                                 | No (If No, s           | skip questions 2 a | nd 3)                        |
| Does the volume of the t                                              |                                                   |              | -                                      |                          | -         |                                     |                        | skip question 3)   |                              |
| Was the hydraulic fractur                                             | ing treatment informatio                          | n submitted  | to the chemical of                     | disclosure re            | gistry?   | Yes                                 | No (If No, i           | ill out Page Three | of the ACO-1)                |
| Shots Per Foot                                                        |                                                   |              | RD - Bridge Plug<br>Each Interval Perl |                          |           |                                     | cture, Shot, Ceme      | nt Squeeze Recor   | rd Depth                     |
|                                                                       |                                                   |              |                                        |                          |           | (* *                                |                        |                    | 200                          |
|                                                                       |                                                   |              |                                        |                          |           |                                     |                        |                    |                              |
|                                                                       |                                                   |              |                                        |                          |           |                                     |                        |                    |                              |
|                                                                       |                                                   |              |                                        |                          |           |                                     |                        |                    |                              |
|                                                                       |                                                   |              |                                        |                          |           |                                     |                        |                    |                              |
|                                                                       |                                                   |              |                                        |                          |           |                                     |                        |                    |                              |
| TUBING RECORD:                                                        | Size:                                             | Set At:      |                                        | Packer A                 | t·        | Liner Run:                          |                        |                    |                              |
|                                                                       |                                                   | 0017111      |                                        |                          |           | [                                   | Yes N                  | o                  |                              |
| Date of First, Resumed                                                | Production, SWD or EN                             | HR.          | Producing Meth                         | nod:                     | g 🗌       | Gas Lift (                          | Other (Explain)        |                    |                              |
| Estimated Production<br>Per 24 Hours                                  | Oil                                               | Bbls.        | Gas                                    | Mcf                      | Wat       | er B                                | bls.                   | Gas-Oil Ratio      | Gravity                      |
| DIODOCITI                                                             | 01.05.040                                         |              |                                        | 4ETUOD 05                | . 00145/  | TION:                               |                        | DDOD! ICT!         |                              |
| DISPOSITION Solo                                                      | ON OF GAS:  Used on Lease                         |              | N<br>Open Hole                         | ∥ETHOD OF<br>Perf.       |           |                                     | mmingled               | PRODUCTION         | ON INTERVAL:                 |
|                                                                       | bmit ACO-18.)                                     |              | Other (Specify)                        |                          | (Submit   |                                     | mit ACO-4)             |                    |                              |