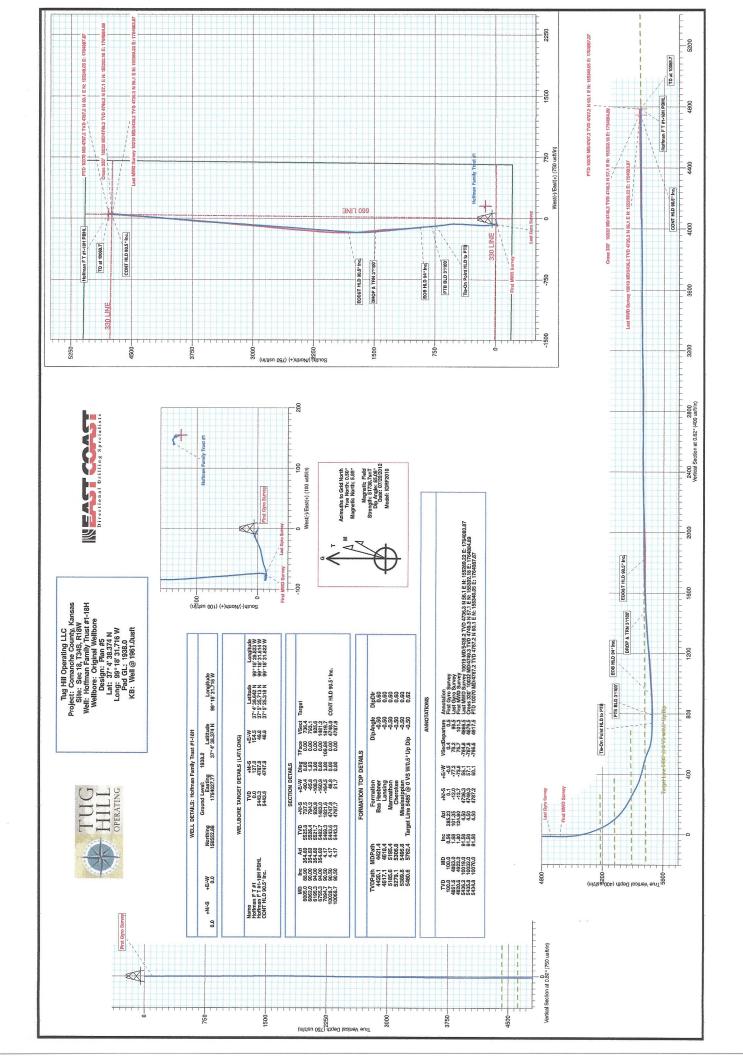

Contractor/Rig: Patterson-UTI 421 Well Name: Hoffman Family Trust 1-18H State: KS **County: Comanche** As Run SHL: 200 FSL & 660 FEL Township: 33S GL Elev: 1938 KB: 23 KB Elev: 1961 BHL: 330' FNL & 660' FEL AFE: 12-0121 Permit/API Number: 15-033-21621-01-00 **Tubular Details** 20" Conductor 26" @ 80' 20" 9 5/8" 7" 4-1/2" Weight 94 lb/ft 36 lb/ft 26 lb/ft 15.10 lb/ft P-110 Grade X-42 J-55 N-80 9 5/8" 36# J55 STC 12-1/4" 3590 psi 3520 psi 9960 psi 10480 psi Burst @ 794' Top out job 6230 psi NA Collapse 11080 psi 2020 psi Wall Thickness 0.438" 0.352" 0.337" 0.724" HOLE SIZE ID 19.124" 8.921" 6.276" 3.826" 6000' Setting Depth 80' 794' 10068' 8-¾" **Cement Details** Est. Vol Interval Company **Excess** Surface Intermediate Production Est. TOC @ 4425' Lead Production Tail See attachments for slurry details 11.6# N80 Liner Top **KOP** 8-¾" 5000' **EOB** 4 ½" 11.6# N80 LTC at 10068'

### **Tug Hill Operating LLC**

Comanche County, Kansas Sec 18, T34S, R18W Hoffman Family Trust #1-18H

**Original Wellbore** 

**Design: Original Wellbore** 

**Survey Report - Geographic** 

20 August, 2012

Company:

| Design Ann | otations        |                 |                 |                 |                                                                         |
|------------|-----------------|-----------------|-----------------|-----------------|-------------------------------------------------------------------------|
|            | Measured        | Vertical        | Local Coo       | rdinates        |                                                                         |
|            | Depth<br>(usft) | Depth<br>(usft) | +N/-S<br>(usft) | +E/-W<br>(usft) | Comment                                                                 |
|            | 100.0           | 100.0           | 0.1             | -0.5            | First Gyro Survey                                                       |
|            | 4,863.0         | 4,861.6         | -12.0           | -77.2           | Last Gyro Survey                                                        |
|            | 4,922.0         | 4,920.6         | -12.7           | -75.6           | First MWD Survey                                                        |
|            | 10,019.0        | 5,436.2         | 4,736.3         | 56.1            | Last MWD Survey 10019 MD/5436.2 TVD 4736.3 N 56.1 E N: 155289.22 E: 170 |
|            | 10,032.0        | 5,435.8         | 4,749.3         | 57.1            | Cross 330' 10032 MD/4749.3 TVD 4749.3 N 57.1 E N: 155302.18 E: 1764084. |
|            | 10,070.0        | 5,434.8         | 4,787.2         | 60.1            | PTD 10070 MD/4787.2 TVD 4787.2 N 60.1 E N: 155340.05 E: 1764087.87      |