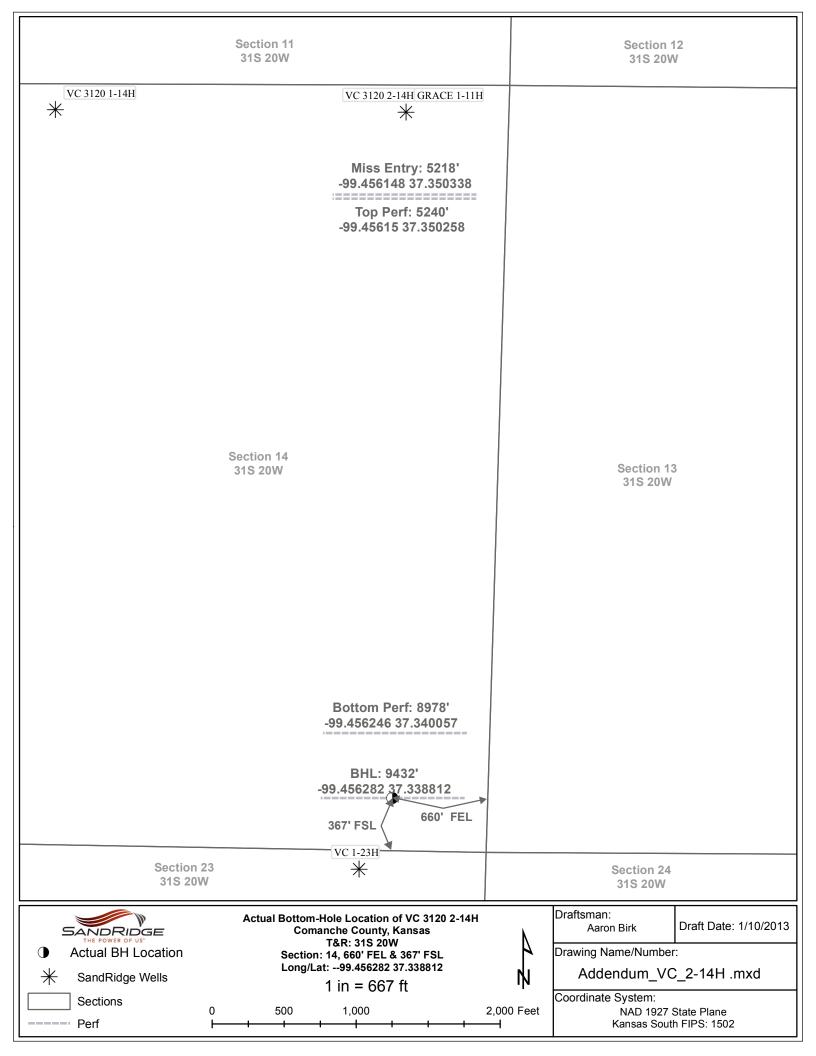

October 15, 2012

Tiffany Golay SandRidge Exploration and Production LLC 123 ROBERT S. KERR AVE OKLAHOMA CITY, OK 73102-6406

Re: ACO1 API 15-033-21668-01-00 VC 3120 2-14H NE/4 Sec.14-31S-20W Comanche County, Kansas