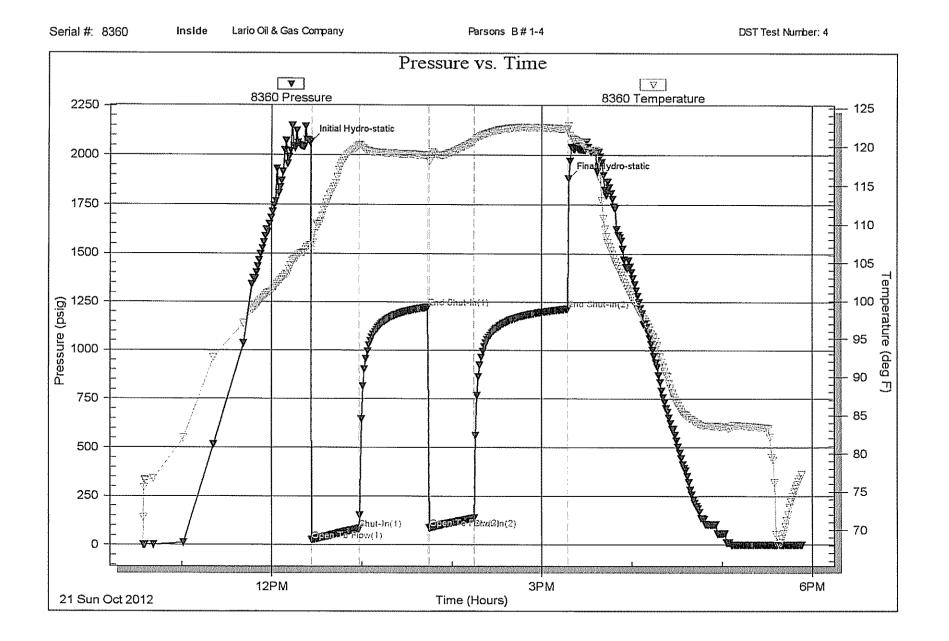

INSTRUCTIONS: Show important tops of formations penetrated. Detail all cores. Report all final copies of drill stems tests giving interval tested, time tool open and closed, flowing and shut-in pressures, whether shut-in pressure reached static level, hydrostatic pressures, bottom hole temperature, fluid recovery, and flow rates if gas to surface test, along with final chart(s). Attach extra sheet if more space is needed.