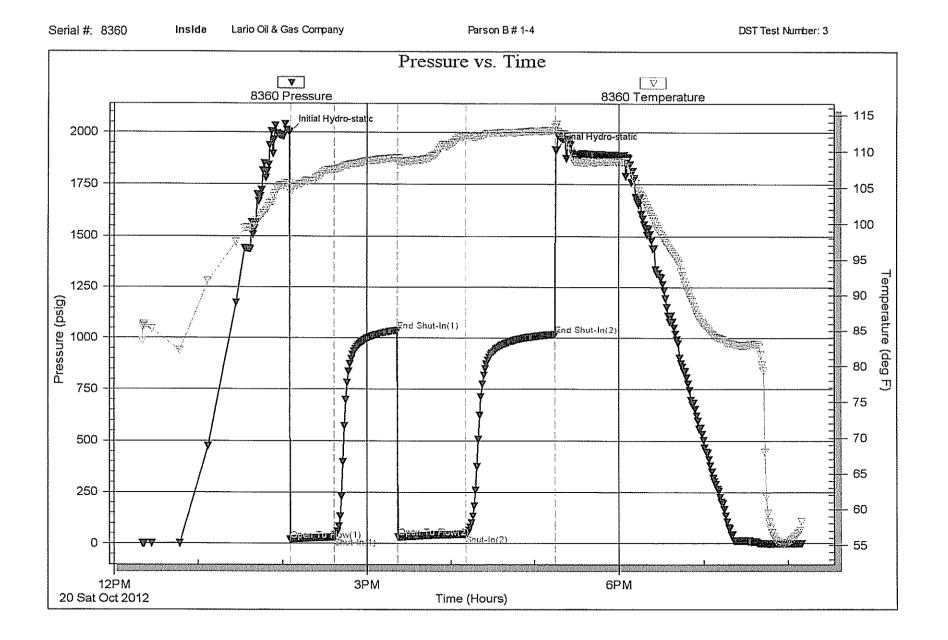

INSTRUCTIONS: Show important tops of formations penetrated. Detail all cores. Report all final copies of drill stems tests giving interval tested, time tool open and closed, flowing and shut-in pressures, whether shut-in pressure reached static level, hydrostatic pressures, bottom hole temperature, fluid recovery, and flow rates if gas to surface test, along with final chart(s). Attach extra sheet if more space is needed.