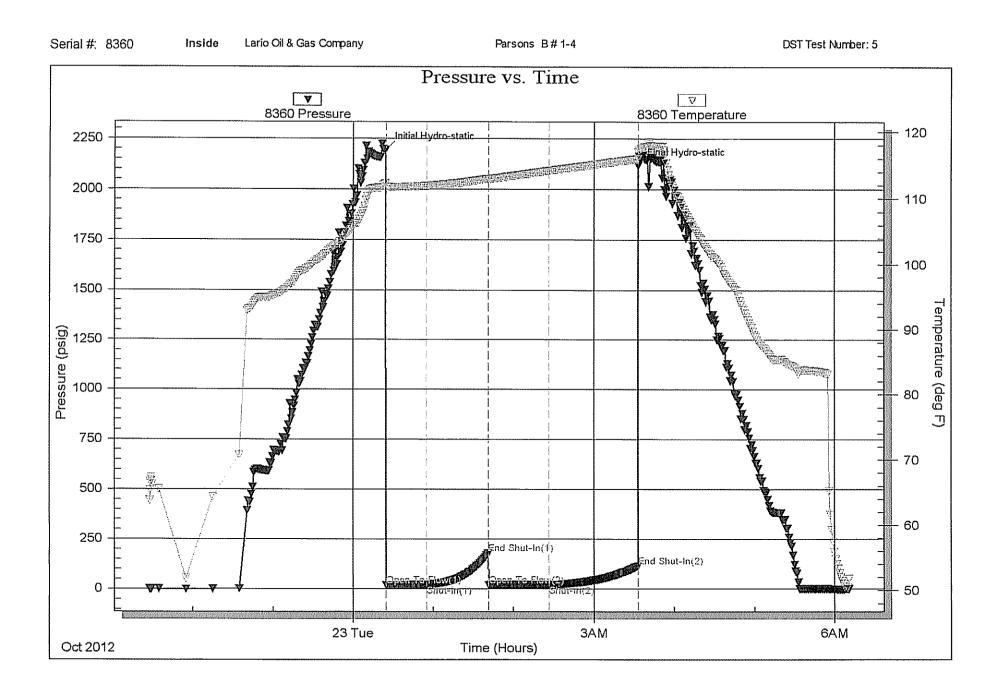

INSTRUCTIONS: Show important tops of formations penetrated. Detail all cores. Report all final copies of drill stems tests giving interval tested, time tool open and closed, flowing and shut-in pressures, whether shut-in pressure reached static level, hydrostatic pressures, bottom hole temperature, fluid recovery, and flow rates if gas to surface test, along with final chart(s). Attach extra sheet if more space is needed.