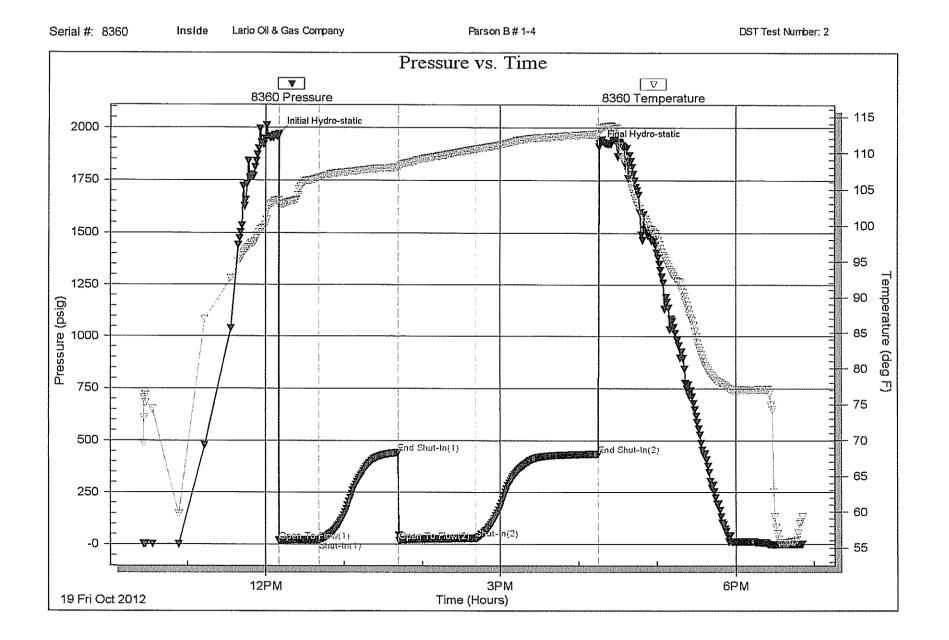

INSTRUCTIONS: Show important tops of formations penetrated. Detail all cores. Report all final copies of drill stems tests giving interval tested, time tool open and closed, flowing and shut-in pressures, whether shut-in pressure reached static level, hydrostatic pressures, bottom hole temperature, fluid recovery, and flow rates if gas to surface test, along with final chart(s). Attach extra sheet if more space is needed.