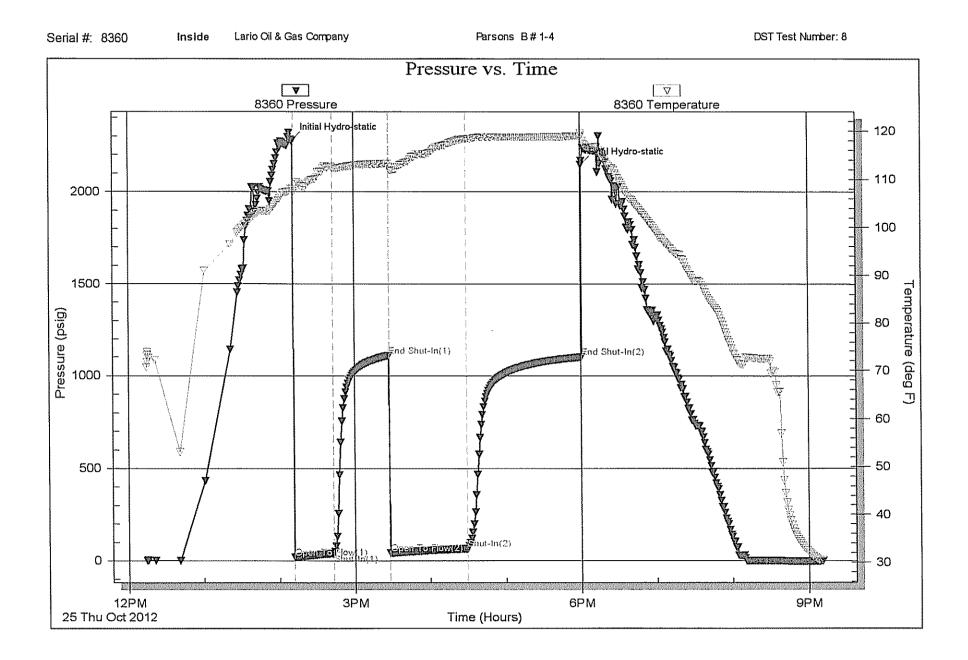

INSTRUCTIONS: Show important tops of formations penetrated. Detail all cores. Report all final copies of drill stems tests giving interval tested, time tool open and closed, flowing and shut-in pressures, whether shut-in pressure reached static level, hydrostatic pressures, bottom hole temperature, fluid recovery, and flow rates if gas to surface test, along with final chart(s). Attach extra sheet if more space is needed.