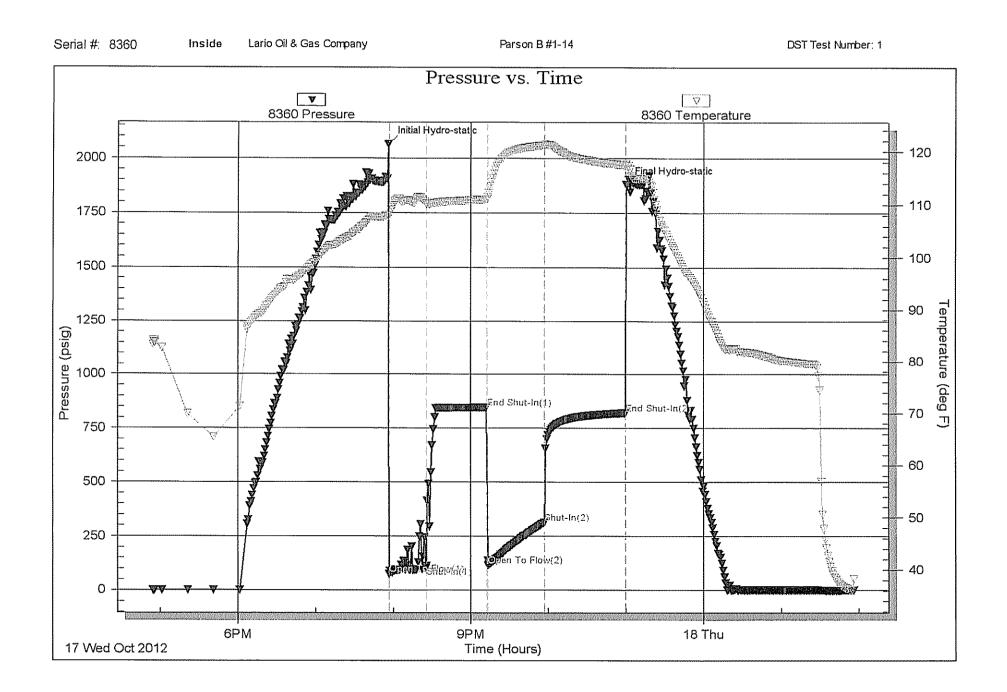

INSTRUCTIONS: Show important tops of formations penetrated. Detail all cores. Report all final copies of drill stems tests giving interval tested, time tool open and closed, flowing and shut-in pressures, whether shut-in pressure reached static level, hydrostatic pressures, bottom hole temperature, fluid recovery, and flow rates if gas to surface test, along with final chart(s). Attach extra sheet if more space is needed.