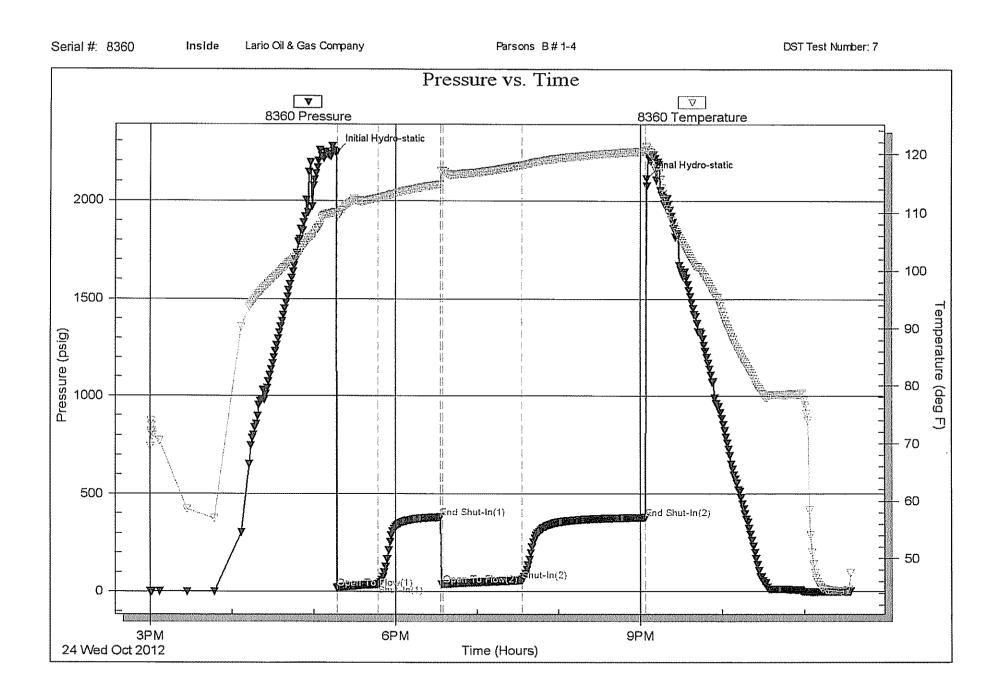

INSTRUCTIONS: Show important tops of formations penetrated. Detail all cores. Report all final copies of drill stems tests giving interval tested, time tool open and closed, flowing and shut-in pressures, whether shut-in pressure reached static level, hydrostatic pressures, bottom hole temperature, fluid recovery, and flow rates if gas to surface test, along with final chart(s). Attach extra sheet if more space is needed.