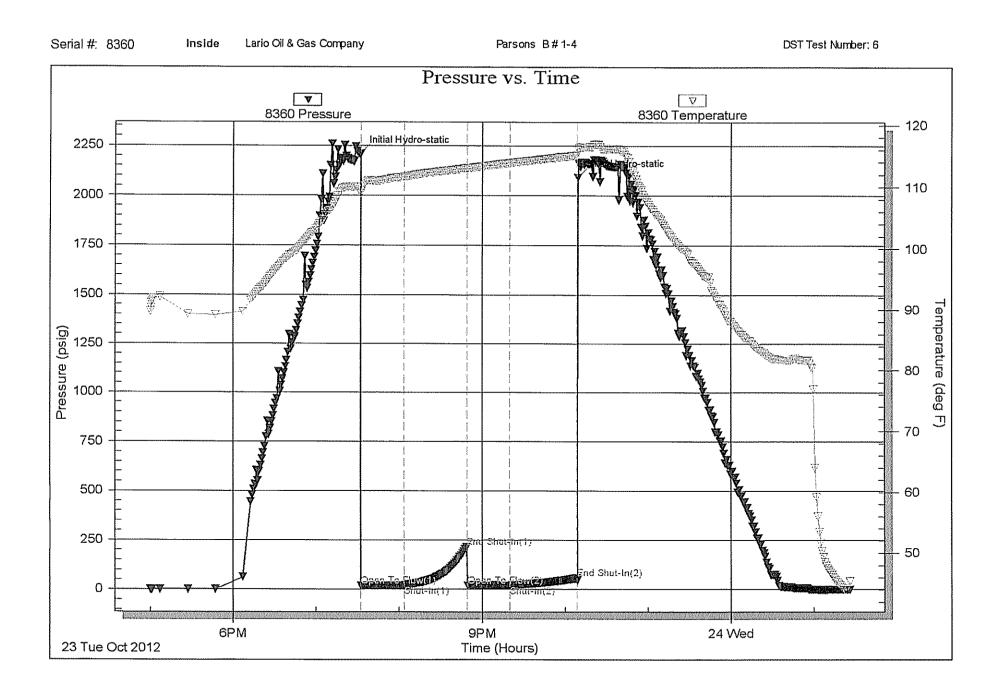

INSTRUCTIONS: Show important tops of formations penetrated. Detail all cores. Report all final copies of drill stems tests giving interval tested, time tool open and closed, flowing and shut-in pressures, whether shut-in pressure reached static level, hydrostatic pressures, bottom hole temperature, fluid recovery, and flow rates if gas to surface test, along with final chart(s). Attach extra sheet if more space is needed.