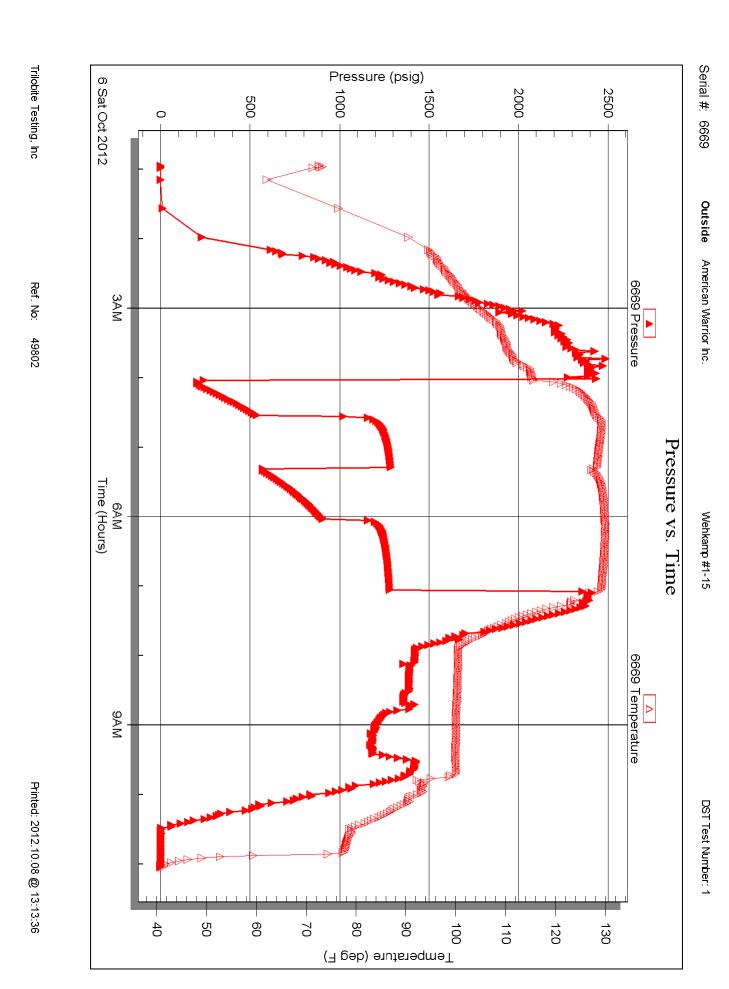

#### **Drill Stem Tests**

Trilobite Testing Inc. "Sam Esparza"

| 192-538 # |
|-----------|
| 1284 #    |
| 566-908 # |
| 1276 #    |
|           |

FHP - 2324 # BHT - 129 ° F

Recovery: 2645' GO (60% oil, 40% gas)