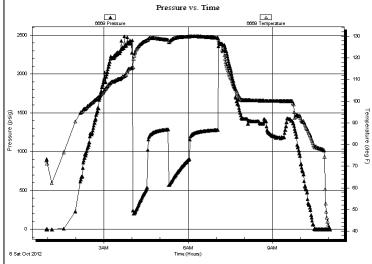

#### **Drill Stem Tests**

Trilobite Testing Inc. "Sam Esparza"

| 192-538 # |
|-----------|
| 1284 #    |
| 566-908 # |
| 1276 #    |
|           |

FHP - 2324 # BHT - 129 ° F

Recovery: 2645' GO (60% oil, 40% gas)