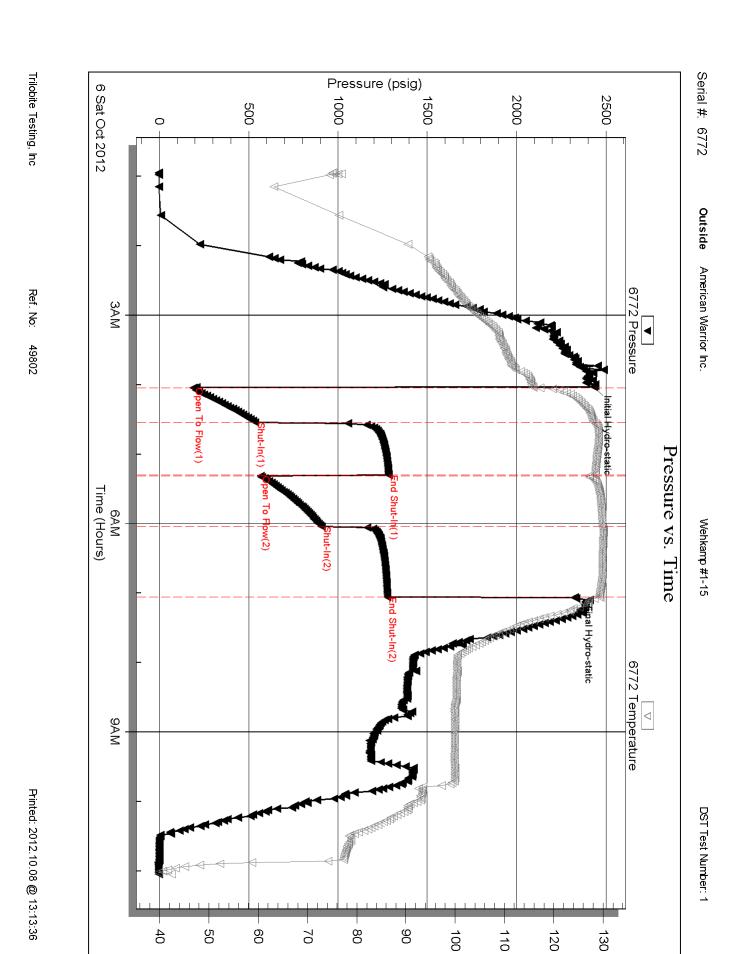

#### **Drill Stem Tests**

Trilobite Testing Inc. "Sam Esparza"

| 192-538 # |
|-----------|
| 1284 #    |
| 566-908 # |
| 1276 #    |
|           |

FHP - 2324 # BHT - 129 ° F

Recovery: 2645' GO (60% oil, 40% gas)