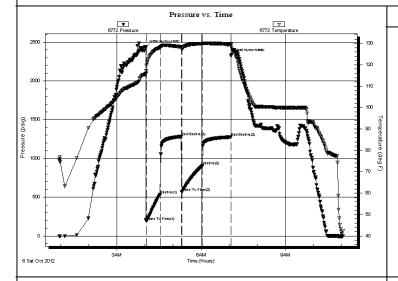

#### **Drill Stem Tests**

Trilobite Testing Inc. "Sam Esparza"

| 192-538 # |
|-----------|
| 1284 #    |
| 566-908 # |
| 1276 #    |
|           |

FHP - 2324 # BHT - 129 ° F

Recovery: 2645' GO (60% oil, 40% gas)