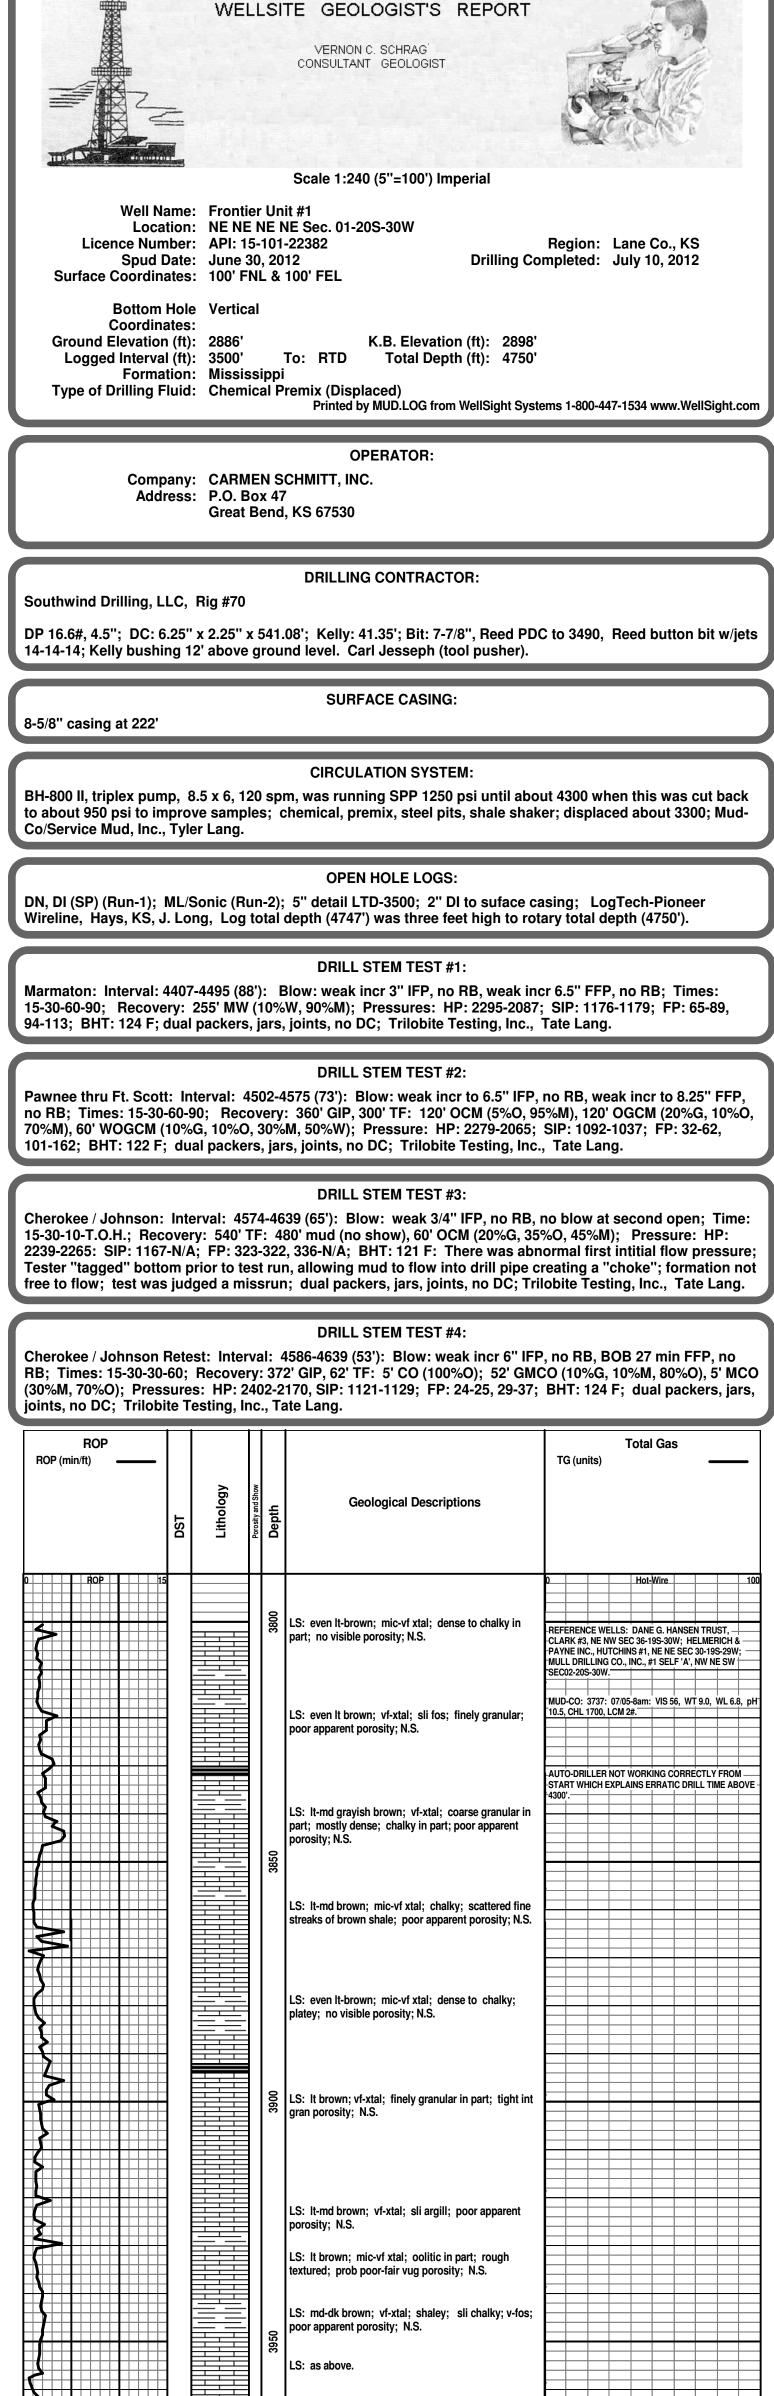

|                                                                                                                                                                                      |                |           |                                                                                                                                                                                                                                                                                                                                                                                                                                                                                                                                                                                                                                                                                                                                                                                                                                                                                                                                                                                                                                                                                                                                                                                                                                                                                                                                                                                                                                                                                                                                                                                                                                                                                                                                                                                                                                                                                                                                                                                                                                                                                                                                     |       |                |                                                                                                                                                                                                                                                                                                                                                                                                                                                                                                                                                                                                                                                                                                                                                                                                                                                                                                                                                                                                                                                                                                                                                                                                                                                                                                                                                                                                                                                                                                                                                                                                                                                                                                                                                                                                                                                                                                                                                                                                                                                                                                                                                                                                                                                                                                                                                                                                   | <br>     |       |       |        |         |      |
|--------------------------------------------------------------------------------------------------------------------------------------------------------------------------------------|----------------|-----------|-------------------------------------------------------------------------------------------------------------------------------------------------------------------------------------------------------------------------------------------------------------------------------------------------------------------------------------------------------------------------------------------------------------------------------------------------------------------------------------------------------------------------------------------------------------------------------------------------------------------------------------------------------------------------------------------------------------------------------------------------------------------------------------------------------------------------------------------------------------------------------------------------------------------------------------------------------------------------------------------------------------------------------------------------------------------------------------------------------------------------------------------------------------------------------------------------------------------------------------------------------------------------------------------------------------------------------------------------------------------------------------------------------------------------------------------------------------------------------------------------------------------------------------------------------------------------------------------------------------------------------------------------------------------------------------------------------------------------------------------------------------------------------------------------------------------------------------------------------------------------------------------------------------------------------------------------------------------------------------------------------------------------------------------------------------------------------------------------------------------------------------|-------|----------------|---------------------------------------------------------------------------------------------------------------------------------------------------------------------------------------------------------------------------------------------------------------------------------------------------------------------------------------------------------------------------------------------------------------------------------------------------------------------------------------------------------------------------------------------------------------------------------------------------------------------------------------------------------------------------------------------------------------------------------------------------------------------------------------------------------------------------------------------------------------------------------------------------------------------------------------------------------------------------------------------------------------------------------------------------------------------------------------------------------------------------------------------------------------------------------------------------------------------------------------------------------------------------------------------------------------------------------------------------------------------------------------------------------------------------------------------------------------------------------------------------------------------------------------------------------------------------------------------------------------------------------------------------------------------------------------------------------------------------------------------------------------------------------------------------------------------------------------------------------------------------------------------------------------------------------------------------------------------------------------------------------------------------------------------------------------------------------------------------------------------------------------------------------------------------------------------------------------------------------------------------------------------------------------------------------------------------------------------------------------------------------------------------|----------|-------|-------|--------|---------|------|
| HEEBNER                                                                                                                                                                              |                |           | HEEBNER 3968 (-1070)<br>Shale: black; carbon; 3980.                                                                                                                                                                                                                                                                                                                                                                                                                                                                                                                                                                                                                                                                                                                                                                                                                                                                                                                                                                                                                                                                                                                                                                                                                                                                                                                                                                                                                                                                                                                                                                                                                                                                                                                                                                                                                                                                                                                                                                                                                                                                                 |       |                |                                                                                                                                                                                                                                                                                                                                                                                                                                                                                                                                                                                                                                                                                                                                                                                                                                                                                                                                                                                                                                                                                                                                                                                                                                                                                                                                                                                                                                                                                                                                                                                                                                                                                                                                                                                                                                                                                                                                                                                                                                                                                                                                                                                                                                                                                                                                                                                                   |          |       |       |        |         |      |
| 3                                                                                                                                                                                    |                |           | LS: dense;                                                                                                                                                                                                                                                                                                                                                                                                                                                                                                                                                                                                                                                                                                                                                                                                                                                                                                                                                                                                                                                                                                                                                                                                                                                                                                                                                                                                                                                                                                                                                                                                                                                                                                                                                                                                                                                                                                                                                                                                                                                                                                                          |       |                |                                                                                                                                                                                                                                                                                                                                                                                                                                                                                                                                                                                                                                                                                                                                                                                                                                                                                                                                                                                                                                                                                                                                                                                                                                                                                                                                                                                                                                                                                                                                                                                                                                                                                                                                                                                                                                                                                                                                                                                                                                                                                                                                                                                                                                                                                                                                                                                                   | <br>     |       |       |        |         |      |
|                                                                                                                                                                                      |                |           | Shale: mostly gray, calc; minor green, silty;                                                                                                                                                                                                                                                                                                                                                                                                                                                                                                                                                                                                                                                                                                                                                                                                                                                                                                                                                                                                                                                                                                                                                                                                                                                                                                                                                                                                                                                                                                                                                                                                                                                                                                                                                                                                                                                                                                                                                                                                                                                                                       |       |                |                                                                                                                                                                                                                                                                                                                                                                                                                                                                                                                                                                                                                                                                                                                                                                                                                                                                                                                                                                                                                                                                                                                                                                                                                                                                                                                                                                                                                                                                                                                                                                                                                                                                                                                                                                                                                                                                                                                                                                                                                                                                                                                                                                                                                                                                                                                                                                                                   | <br>     |       |       |        |         |      |
|                                                                                                                                                                                      |                |           | LS: v-lt brown; vf-xtal; mostly dense; rough; trace white, opaq chert; no apparent porosity; N.S.                                                                                                                                                                                                                                                                                                                                                                                                                                                                                                                                                                                                                                                                                                                                                                                                                                                                                                                                                                                                                                                                                                                                                                                                                                                                                                                                                                                                                                                                                                                                                                                                                                                                                                                                                                                                                                                                                                                                                                                                                                   |       |                |                                                                                                                                                                                                                                                                                                                                                                                                                                                                                                                                                                                                                                                                                                                                                                                                                                                                                                                                                                                                                                                                                                                                                                                                                                                                                                                                                                                                                                                                                                                                                                                                                                                                                                                                                                                                                                                                                                                                                                                                                                                                                                                                                                                                                                                                                                                                                                                                   | <br>     |       |       |        |         |      |
| 5                                                                                                                                                                                    |                |           | LS: even It brown, off-white; mic-vf xtal; sli chalky;                                                                                                                                                                                                                                                                                                                                                                                                                                                                                                                                                                                                                                                                                                                                                                                                                                                                                                                                                                                                                                                                                                                                                                                                                                                                                                                                                                                                                                                                                                                                                                                                                                                                                                                                                                                                                                                                                                                                                                                                                                                                              |       |                |                                                                                                                                                                                                                                                                                                                                                                                                                                                                                                                                                                                                                                                                                                                                                                                                                                                                                                                                                                                                                                                                                                                                                                                                                                                                                                                                                                                                                                                                                                                                                                                                                                                                                                                                                                                                                                                                                                                                                                                                                                                                                                                                                                                                                                                                                                                                                                                                   |          |       |       |        |         |      |
| L .                                                                                                                                                                                  |                |           | smooth, clean; trace vug porosity; N.S.                                                                                                                                                                                                                                                                                                                                                                                                                                                                                                                                                                                                                                                                                                                                                                                                                                                                                                                                                                                                                                                                                                                                                                                                                                                                                                                                                                                                                                                                                                                                                                                                                                                                                                                                                                                                                                                                                                                                                                                                                                                                                             |       |                |                                                                                                                                                                                                                                                                                                                                                                                                                                                                                                                                                                                                                                                                                                                                                                                                                                                                                                                                                                                                                                                                                                                                                                                                                                                                                                                                                                                                                                                                                                                                                                                                                                                                                                                                                                                                                                                                                                                                                                                                                                                                                                                                                                                                                                                                                                                                                                                                   |          |       |       |        |         |      |
| 0 ROP 15                                                                                                                                                                             |                | 4000      |                                                                                                                                                                                                                                                                                                                                                                                                                                                                                                                                                                                                                                                                                                                                                                                                                                                                                                                                                                                                                                                                                                                                                                                                                                                                                                                                                                                                                                                                                                                                                                                                                                                                                                                                                                                                                                                                                                                                                                                                                                                                                                                                     | 0     |                |                                                                                                                                                                                                                                                                                                                                                                                                                                                                                                                                                                                                                                                                                                                                                                                                                                                                                                                                                                                                                                                                                                                                                                                                                                                                                                                                                                                                                                                                                                                                                                                                                                                                                                                                                                                                                                                                                                                                                                                                                                                                                                                                                                                                                                                                                                                                                                                                   | <br>Hot- | Wire  |       |        |         | 100  |
|                                                                                                                                                                                      |                |           | LANSING 4004 (-1106)                                                                                                                                                                                                                                                                                                                                                                                                                                                                                                                                                                                                                                                                                                                                                                                                                                                                                                                                                                                                                                                                                                                                                                                                                                                                                                                                                                                                                                                                                                                                                                                                                                                                                                                                                                                                                                                                                                                                                                                                                                                                                                                |       |                |                                                                                                                                                                                                                                                                                                                                                                                                                                                                                                                                                                                                                                                                                                                                                                                                                                                                                                                                                                                                                                                                                                                                                                                                                                                                                                                                                                                                                                                                                                                                                                                                                                                                                                                                                                                                                                                                                                                                                                                                                                                                                                                                                                                                                                                                                                                                                                                                   |          |       |       |        |         |      |
|                                                                                                                                                                                      |                |           | LS: It brown; vf xtal; trc white, opaq chert; sli<br>granular; scattered vug porosity; clean; barren.                                                                                                                                                                                                                                                                                                                                                                                                                                                                                                                                                                                                                                                                                                                                                                                                                                                                                                                                                                                                                                                                                                                                                                                                                                                                                                                                                                                                                                                                                                                                                                                                                                                                                                                                                                                                                                                                                                                                                                                                                               |       |                |                                                                                                                                                                                                                                                                                                                                                                                                                                                                                                                                                                                                                                                                                                                                                                                                                                                                                                                                                                                                                                                                                                                                                                                                                                                                                                                                                                                                                                                                                                                                                                                                                                                                                                                                                                                                                                                                                                                                                                                                                                                                                                                                                                                                                                                                                                                                                                                                   |          |       |       |        |         |      |
|                                                                                                                                                                                      |                |           | 4030.                                                                                                                                                                                                                                                                                                                                                                                                                                                                                                                                                                                                                                                                                                                                                                                                                                                                                                                                                                                                                                                                                                                                                                                                                                                                                                                                                                                                                                                                                                                                                                                                                                                                                                                                                                                                                                                                                                                                                                                                                                                                                                                               |       |                |                                                                                                                                                                                                                                                                                                                                                                                                                                                                                                                                                                                                                                                                                                                                                                                                                                                                                                                                                                                                                                                                                                                                                                                                                                                                                                                                                                                                                                                                                                                                                                                                                                                                                                                                                                                                                                                                                                                                                                                                                                                                                                                                                                                                                                                                                                                                                                                                   | <br>     |       |       |        |         |      |
| 5                                                                                                                                                                                    |                |           | I.C. as shows but show assume to increase downward                                                                                                                                                                                                                                                                                                                                                                                                                                                                                                                                                                                                                                                                                                                                                                                                                                                                                                                                                                                                                                                                                                                                                                                                                                                                                                                                                                                                                                                                                                                                                                                                                                                                                                                                                                                                                                                                                                                                                                                                                                                                                  | _     |                |                                                                                                                                                                                                                                                                                                                                                                                                                                                                                                                                                                                                                                                                                                                                                                                                                                                                                                                                                                                                                                                                                                                                                                                                                                                                                                                                                                                                                                                                                                                                                                                                                                                                                                                                                                                                                                                                                                                                                                                                                                                                                                                                                                                                                                                                                                                                                                                                   |          |       |       |        |         |      |
| $\mathbf{k}$                                                                                                                                                                         |                |           | LS: as above but chert seems to increase downward, N.S., 4040.                                                                                                                                                                                                                                                                                                                                                                                                                                                                                                                                                                                                                                                                                                                                                                                                                                                                                                                                                                                                                                                                                                                                                                                                                                                                                                                                                                                                                                                                                                                                                                                                                                                                                                                                                                                                                                                                                                                                                                                                                                                                      |       |                |                                                                                                                                                                                                                                                                                                                                                                                                                                                                                                                                                                                                                                                                                                                                                                                                                                                                                                                                                                                                                                                                                                                                                                                                                                                                                                                                                                                                                                                                                                                                                                                                                                                                                                                                                                                                                                                                                                                                                                                                                                                                                                                                                                                                                                                                                                                                                                                                   |          |       |       |        |         |      |
| $\mathbf{z}$                                                                                                                                                                         |                |           |                                                                                                                                                                                                                                                                                                                                                                                                                                                                                                                                                                                                                                                                                                                                                                                                                                                                                                                                                                                                                                                                                                                                                                                                                                                                                                                                                                                                                                                                                                                                                                                                                                                                                                                                                                                                                                                                                                                                                                                                                                                                                                                                     |       |                |                                                                                                                                                                                                                                                                                                                                                                                                                                                                                                                                                                                                                                                                                                                                                                                                                                                                                                                                                                                                                                                                                                                                                                                                                                                                                                                                                                                                                                                                                                                                                                                                                                                                                                                                                                                                                                                                                                                                                                                                                                                                                                                                                                                                                                                                                                                                                                                                   |          |       |       |        |         |      |
| <b>```</b>                                                                                                                                                                           |                |           | Shale: gray, brown, calc in part;                                                                                                                                                                                                                                                                                                                                                                                                                                                                                                                                                                                                                                                                                                                                                                                                                                                                                                                                                                                                                                                                                                                                                                                                                                                                                                                                                                                                                                                                                                                                                                                                                                                                                                                                                                                                                                                                                                                                                                                                                                                                                                   |       |                |                                                                                                                                                                                                                                                                                                                                                                                                                                                                                                                                                                                                                                                                                                                                                                                                                                                                                                                                                                                                                                                                                                                                                                                                                                                                                                                                                                                                                                                                                                                                                                                                                                                                                                                                                                                                                                                                                                                                                                                                                                                                                                                                                                                                                                                                                                                                                                                                   |          |       |       |        |         |      |
|                                                                                                                                                                                      |                |           |                                                                                                                                                                                                                                                                                                                                                                                                                                                                                                                                                                                                                                                                                                                                                                                                                                                                                                                                                                                                                                                                                                                                                                                                                                                                                                                                                                                                                                                                                                                                                                                                                                                                                                                                                                                                                                                                                                                                                                                                                                                                                                                                     |       |                |                                                                                                                                                                                                                                                                                                                                                                                                                                                                                                                                                                                                                                                                                                                                                                                                                                                                                                                                                                                                                                                                                                                                                                                                                                                                                                                                                                                                                                                                                                                                                                                                                                                                                                                                                                                                                                                                                                                                                                                                                                                                                                                                                                                                                                                                                                                                                                                                   |          |       |       |        |         |      |
| 2                                                                                                                                                                                    |                | 4050      | LS: even It brown; vf-xtal; scattered shaley streaks; sli fos; cherty; no visible porosity; N.S.                                                                                                                                                                                                                                                                                                                                                                                                                                                                                                                                                                                                                                                                                                                                                                                                                                                                                                                                                                                                                                                                                                                                                                                                                                                                                                                                                                                                                                                                                                                                                                                                                                                                                                                                                                                                                                                                                                                                                                                                                                    |       |                |                                                                                                                                                                                                                                                                                                                                                                                                                                                                                                                                                                                                                                                                                                                                                                                                                                                                                                                                                                                                                                                                                                                                                                                                                                                                                                                                                                                                                                                                                                                                                                                                                                                                                                                                                                                                                                                                                                                                                                                                                                                                                                                                                                                                                                                                                                                                                                                                   | <br>     |       |       |        |         |      |
| $\langle$                                                                                                                                                                            |                | 4         |                                                                                                                                                                                                                                                                                                                                                                                                                                                                                                                                                                                                                                                                                                                                                                                                                                                                                                                                                                                                                                                                                                                                                                                                                                                                                                                                                                                                                                                                                                                                                                                                                                                                                                                                                                                                                                                                                                                                                                                                                                                                                                                                     |       |                |                                                                                                                                                                                                                                                                                                                                                                                                                                                                                                                                                                                                                                                                                                                                                                                                                                                                                                                                                                                                                                                                                                                                                                                                                                                                                                                                                                                                                                                                                                                                                                                                                                                                                                                                                                                                                                                                                                                                                                                                                                                                                                                                                                                                                                                                                                                                                                                                   | <br>     |       |       |        |         |      |
|                                                                                                                                                                                      |                |           | LS: It-brown; vf-xtal; dense; sli chert; sli fos; poor                                                                                                                                                                                                                                                                                                                                                                                                                                                                                                                                                                                                                                                                                                                                                                                                                                                                                                                                                                                                                                                                                                                                                                                                                                                                                                                                                                                                                                                                                                                                                                                                                                                                                                                                                                                                                                                                                                                                                                                                                                                                              |       |                |                                                                                                                                                                                                                                                                                                                                                                                                                                                                                                                                                                                                                                                                                                                                                                                                                                                                                                                                                                                                                                                                                                                                                                                                                                                                                                                                                                                                                                                                                                                                                                                                                                                                                                                                                                                                                                                                                                                                                                                                                                                                                                                                                                                                                                                                                                                                                                                                   | <br>     |       |       |        |         |      |
|                                                                                                                                                                                      |                |           | apparent porosity; N.S.                                                                                                                                                                                                                                                                                                                                                                                                                                                                                                                                                                                                                                                                                                                                                                                                                                                                                                                                                                                                                                                                                                                                                                                                                                                                                                                                                                                                                                                                                                                                                                                                                                                                                                                                                                                                                                                                                                                                                                                                                                                                                                             |       |                |                                                                                                                                                                                                                                                                                                                                                                                                                                                                                                                                                                                                                                                                                                                                                                                                                                                                                                                                                                                                                                                                                                                                                                                                                                                                                                                                                                                                                                                                                                                                                                                                                                                                                                                                                                                                                                                                                                                                                                                                                                                                                                                                                                                                                                                                                                                                                                                                   | <br>     |       |       |        |         |      |
| - <del>S</del>                                                                                                                                                                       |                |           | LS: even It brown; vf-xtal; cherty; oolitic in part;                                                                                                                                                                                                                                                                                                                                                                                                                                                                                                                                                                                                                                                                                                                                                                                                                                                                                                                                                                                                                                                                                                                                                                                                                                                                                                                                                                                                                                                                                                                                                                                                                                                                                                                                                                                                                                                                                                                                                                                                                                                                                |       |                |                                                                                                                                                                                                                                                                                                                                                                                                                                                                                                                                                                                                                                                                                                                                                                                                                                                                                                                                                                                                                                                                                                                                                                                                                                                                                                                                                                                                                                                                                                                                                                                                                                                                                                                                                                                                                                                                                                                                                                                                                                                                                                                                                                                                                                                                                                                                                                                                   | <br>     |       |       |        |         |      |
| L III                                                                                                                                                                                |                |           | dense; poor apparent porosity; N.S.                                                                                                                                                                                                                                                                                                                                                                                                                                                                                                                                                                                                                                                                                                                                                                                                                                                                                                                                                                                                                                                                                                                                                                                                                                                                                                                                                                                                                                                                                                                                                                                                                                                                                                                                                                                                                                                                                                                                                                                                                                                                                                 |       |                |                                                                                                                                                                                                                                                                                                                                                                                                                                                                                                                                                                                                                                                                                                                                                                                                                                                                                                                                                                                                                                                                                                                                                                                                                                                                                                                                                                                                                                                                                                                                                                                                                                                                                                                                                                                                                                                                                                                                                                                                                                                                                                                                                                                                                                                                                                                                                                                                   |          |       |       |        |         |      |
|                                                                                                                                                                                      |                |           | LS: even It brown; vf-xtal; cherty; oolitic; dense;                                                                                                                                                                                                                                                                                                                                                                                                                                                                                                                                                                                                                                                                                                                                                                                                                                                                                                                                                                                                                                                                                                                                                                                                                                                                                                                                                                                                                                                                                                                                                                                                                                                                                                                                                                                                                                                                                                                                                                                                                                                                                 |       |                |                                                                                                                                                                                                                                                                                                                                                                                                                                                                                                                                                                                                                                                                                                                                                                                                                                                                                                                                                                                                                                                                                                                                                                                                                                                                                                                                                                                                                                                                                                                                                                                                                                                                                                                                                                                                                                                                                                                                                                                                                                                                                                                                                                                                                                                                                                                                                                                                   |          |       |       |        |         |      |
|                                                                                                                                                                                      |                |           | poor apparent porosity; N.S.                                                                                                                                                                                                                                                                                                                                                                                                                                                                                                                                                                                                                                                                                                                                                                                                                                                                                                                                                                                                                                                                                                                                                                                                                                                                                                                                                                                                                                                                                                                                                                                                                                                                                                                                                                                                                                                                                                                                                                                                                                                                                                        |       |                |                                                                                                                                                                                                                                                                                                                                                                                                                                                                                                                                                                                                                                                                                                                                                                                                                                                                                                                                                                                                                                                                                                                                                                                                                                                                                                                                                                                                                                                                                                                                                                                                                                                                                                                                                                                                                                                                                                                                                                                                                                                                                                                                                                                                                                                                                                                                                                                                   | <br>     |       |       |        |         |      |
|                                                                                                                                                                                      |                |           | LS: even It brown; vf-xtal; sli granular; less chert                                                                                                                                                                                                                                                                                                                                                                                                                                                                                                                                                                                                                                                                                                                                                                                                                                                                                                                                                                                                                                                                                                                                                                                                                                                                                                                                                                                                                                                                                                                                                                                                                                                                                                                                                                                                                                                                                                                                                                                                                                                                                |       |                |                                                                                                                                                                                                                                                                                                                                                                                                                                                                                                                                                                                                                                                                                                                                                                                                                                                                                                                                                                                                                                                                                                                                                                                                                                                                                                                                                                                                                                                                                                                                                                                                                                                                                                                                                                                                                                                                                                                                                                                                                                                                                                                                                                                                                                                                                                                                                                                                   |          |       |       |        |         |      |
|                                                                                                                                                                                      |                |           | than above; dense; no visible por; N.S.                                                                                                                                                                                                                                                                                                                                                                                                                                                                                                                                                                                                                                                                                                                                                                                                                                                                                                                                                                                                                                                                                                                                                                                                                                                                                                                                                                                                                                                                                                                                                                                                                                                                                                                                                                                                                                                                                                                                                                                                                                                                                             |       |                |                                                                                                                                                                                                                                                                                                                                                                                                                                                                                                                                                                                                                                                                                                                                                                                                                                                                                                                                                                                                                                                                                                                                                                                                                                                                                                                                                                                                                                                                                                                                                                                                                                                                                                                                                                                                                                                                                                                                                                                                                                                                                                                                                                                                                                                                                                                                                                                                   |          |       |       |        |         |      |
|                                                                                                                                                                                      |                | 4100      | LS: It brown; vf-xtal; trace semi-trans chert; sli<br>fos-frag; dense; N.S.                                                                                                                                                                                                                                                                                                                                                                                                                                                                                                                                                                                                                                                                                                                                                                                                                                                                                                                                                                                                                                                                                                                                                                                                                                                                                                                                                                                                                                                                                                                                                                                                                                                                                                                                                                                                                                                                                                                                                                                                                                                         |       |                |                                                                                                                                                                                                                                                                                                                                                                                                                                                                                                                                                                                                                                                                                                                                                                                                                                                                                                                                                                                                                                                                                                                                                                                                                                                                                                                                                                                                                                                                                                                                                                                                                                                                                                                                                                                                                                                                                                                                                                                                                                                                                                                                                                                                                                                                                                                                                                                                   |          |       |       |        |         |      |
|                                                                                                                                                                                      |                |           | Shale: green, gray, brownish; scattered lime grains;                                                                                                                                                                                                                                                                                                                                                                                                                                                                                                                                                                                                                                                                                                                                                                                                                                                                                                                                                                                                                                                                                                                                                                                                                                                                                                                                                                                                                                                                                                                                                                                                                                                                                                                                                                                                                                                                                                                                                                                                                                                                                |       |                |                                                                                                                                                                                                                                                                                                                                                                                                                                                                                                                                                                                                                                                                                                                                                                                                                                                                                                                                                                                                                                                                                                                                                                                                                                                                                                                                                                                                                                                                                                                                                                                                                                                                                                                                                                                                                                                                                                                                                                                                                                                                                                                                                                                                                                                                                                                                                                                                   |          |       |       |        |         |      |
| 3                                                                                                                                                                                    |                |           | S:  t.hrown: uf vtol: domain two                                                                                                                                                                                                                                                                                                                                                                                                                                                                                                                                                                                                                                                                                                                                                                                                                                                                                                                                                                                                                                                                                                                                                                                                                                                                                                                                                                                                                                                                                                                                                                                                                                                                                                                                                                                                                                                                                                                                                                                                                                                                                                    |       |                |                                                                                                                                                                                                                                                                                                                                                                                                                                                                                                                                                                                                                                                                                                                                                                                                                                                                                                                                                                                                                                                                                                                                                                                                                                                                                                                                                                                                                                                                                                                                                                                                                                                                                                                                                                                                                                                                                                                                                                                                                                                                                                                                                                                                                                                                                                                                                                                                   |          |       |       |        |         | _    |
|                                                                                                                                                                                      |                |           | LS: It-brown; vf-xtal; dense; trace oolite; sli granular; no visible porosity; N.S.                                                                                                                                                                                                                                                                                                                                                                                                                                                                                                                                                                                                                                                                                                                                                                                                                                                                                                                                                                                                                                                                                                                                                                                                                                                                                                                                                                                                                                                                                                                                                                                                                                                                                                                                                                                                                                                                                                                                                                                                                                                 |       |                |                                                                                                                                                                                                                                                                                                                                                                                                                                                                                                                                                                                                                                                                                                                                                                                                                                                                                                                                                                                                                                                                                                                                                                                                                                                                                                                                                                                                                                                                                                                                                                                                                                                                                                                                                                                                                                                                                                                                                                                                                                                                                                                                                                                                                                                                                                                                                                                                   |          |       |       |        |         |      |
| CFS 4121 0<br>30-60                                                                                                                                                                  |                |           | LS: It-brown; vf-xtal; dense; no visible porosity; N.S.                                                                                                                                                                                                                                                                                                                                                                                                                                                                                                                                                                                                                                                                                                                                                                                                                                                                                                                                                                                                                                                                                                                                                                                                                                                                                                                                                                                                                                                                                                                                                                                                                                                                                                                                                                                                                                                                                                                                                                                                                                                                             | E     |                |                                                                                                                                                                                                                                                                                                                                                                                                                                                                                                                                                                                                                                                                                                                                                                                                                                                                                                                                                                                                                                                                                                                                                                                                                                                                                                                                                                                                                                                                                                                                                                                                                                                                                                                                                                                                                                                                                                                                                                                                                                                                                                                                                                                                                                                                                                                                                                                                   |          |       |       |        |         |      |
|                                                                                                                                                                                      |                |           |                                                                                                                                                                                                                                                                                                                                                                                                                                                                                                                                                                                                                                                                                                                                                                                                                                                                                                                                                                                                                                                                                                                                                                                                                                                                                                                                                                                                                                                                                                                                                                                                                                                                                                                                                                                                                                                                                                                                                                                                                                                                                                                                     |       |                |                                                                                                                                                                                                                                                                                                                                                                                                                                                                                                                                                                                                                                                                                                                                                                                                                                                                                                                                                                                                                                                                                                                                                                                                                                                                                                                                                                                                                                                                                                                                                                                                                                                                                                                                                                                                                                                                                                                                                                                                                                                                                                                                                                                                                                                                                                                                                                                                   | _        |       |       |        |         |      |
|                                                                                                                                                                                      | / / /<br>/ / / |           | LS: dolomitic in part; It brown; vf-f xtal; tight int xtaline porosity; N.S. 4160 prob caught late?                                                                                                                                                                                                                                                                                                                                                                                                                                                                                                                                                                                                                                                                                                                                                                                                                                                                                                                                                                                                                                                                                                                                                                                                                                                                                                                                                                                                                                                                                                                                                                                                                                                                                                                                                                                                                                                                                                                                                                                                                                 |       |                |                                                                                                                                                                                                                                                                                                                                                                                                                                                                                                                                                                                                                                                                                                                                                                                                                                                                                                                                                                                                                                                                                                                                                                                                                                                                                                                                                                                                                                                                                                                                                                                                                                                                                                                                                                                                                                                                                                                                                                                                                                                                                                                                                                                                                                                                                                                                                                                                   |          |       |       |        |         |      |
|                                                                                                                                                                                      |                |           |                                                                                                                                                                                                                                                                                                                                                                                                                                                                                                                                                                                                                                                                                                                                                                                                                                                                                                                                                                                                                                                                                                                                                                                                                                                                                                                                                                                                                                                                                                                                                                                                                                                                                                                                                                                                                                                                                                                                                                                                                                                                                                                                     |       |                |                                                                                                                                                                                                                                                                                                                                                                                                                                                                                                                                                                                                                                                                                                                                                                                                                                                                                                                                                                                                                                                                                                                                                                                                                                                                                                                                                                                                                                                                                                                                                                                                                                                                                                                                                                                                                                                                                                                                                                                                                                                                                                                                                                                                                                                                                                                                                                                                   |          |       |       |        |         |      |
|                                                                                                                                                                                      |                |           | LS: It-brown; vf-xtal; sli oolitic; poor int xtal porosity; N.S.                                                                                                                                                                                                                                                                                                                                                                                                                                                                                                                                                                                                                                                                                                                                                                                                                                                                                                                                                                                                                                                                                                                                                                                                                                                                                                                                                                                                                                                                                                                                                                                                                                                                                                                                                                                                                                                                                                                                                                                                                                                                    |       |                |                                                                                                                                                                                                                                                                                                                                                                                                                                                                                                                                                                                                                                                                                                                                                                                                                                                                                                                                                                                                                                                                                                                                                                                                                                                                                                                                                                                                                                                                                                                                                                                                                                                                                                                                                                                                                                                                                                                                                                                                                                                                                                                                                                                                                                                                                                                                                                                                   |          |       |       |        |         |      |
|                                                                                                                                                                                      |                | 4150      |                                                                                                                                                                                                                                                                                                                                                                                                                                                                                                                                                                                                                                                                                                                                                                                                                                                                                                                                                                                                                                                                                                                                                                                                                                                                                                                                                                                                                                                                                                                                                                                                                                                                                                                                                                                                                                                                                                                                                                                                                                                                                                                                     |       |                |                                                                                                                                                                                                                                                                                                                                                                                                                                                                                                                                                                                                                                                                                                                                                                                                                                                                                                                                                                                                                                                                                                                                                                                                                                                                                                                                                                                                                                                                                                                                                                                                                                                                                                                                                                                                                                                                                                                                                                                                                                                                                                                                                                                                                                                                                                                                                                                                   | <br>     |       |       |        | _       |      |
| £                                                                                                                                                                                    |                |           | LS: It brown; vf-xtal; sli ool; dense to chalky in part;                                                                                                                                                                                                                                                                                                                                                                                                                                                                                                                                                                                                                                                                                                                                                                                                                                                                                                                                                                                                                                                                                                                                                                                                                                                                                                                                                                                                                                                                                                                                                                                                                                                                                                                                                                                                                                                                                                                                                                                                                                                                            |       |                |                                                                                                                                                                                                                                                                                                                                                                                                                                                                                                                                                                                                                                                                                                                                                                                                                                                                                                                                                                                                                                                                                                                                                                                                                                                                                                                                                                                                                                                                                                                                                                                                                                                                                                                                                                                                                                                                                                                                                                                                                                                                                                                                                                                                                                                                                                                                                                                                   |          |       |       |        |         |      |
|                                                                                                                                                                                      |                |           | poor apparent porosity; N.S.                                                                                                                                                                                                                                                                                                                                                                                                                                                                                                                                                                                                                                                                                                                                                                                                                                                                                                                                                                                                                                                                                                                                                                                                                                                                                                                                                                                                                                                                                                                                                                                                                                                                                                                                                                                                                                                                                                                                                                                                                                                                                                        |       |                |                                                                                                                                                                                                                                                                                                                                                                                                                                                                                                                                                                                                                                                                                                                                                                                                                                                                                                                                                                                                                                                                                                                                                                                                                                                                                                                                                                                                                                                                                                                                                                                                                                                                                                                                                                                                                                                                                                                                                                                                                                                                                                                                                                                                                                                                                                                                                                                                   |          |       |       |        |         |      |
| M.M.                                                                                                                                                                                 |                |           |                                                                                                                                                                                                                                                                                                                                                                                                                                                                                                                                                                                                                                                                                                                                                                                                                                                                                                                                                                                                                                                                                                                                                                                                                                                                                                                                                                                                                                                                                                                                                                                                                                                                                                                                                                                                                                                                                                                                                                                                                                                                                                                                     |       |                |                                                                                                                                                                                                                                                                                                                                                                                                                                                                                                                                                                                                                                                                                                                                                                                                                                                                                                                                                                                                                                                                                                                                                                                                                                                                                                                                                                                                                                                                                                                                                                                                                                                                                                                                                                                                                                                                                                                                                                                                                                                                                                                                                                                                                                                                                                                                                                                                   | <br>     |       |       |        |         |      |
|                                                                                                                                                                                      |                |           | LS: It-brown; vf-xtal; trace oolite; dense; some chalk; poor apparent porosity; N.S.                                                                                                                                                                                                                                                                                                                                                                                                                                                                                                                                                                                                                                                                                                                                                                                                                                                                                                                                                                                                                                                                                                                                                                                                                                                                                                                                                                                                                                                                                                                                                                                                                                                                                                                                                                                                                                                                                                                                                                                                                                                |       |                |                                                                                                                                                                                                                                                                                                                                                                                                                                                                                                                                                                                                                                                                                                                                                                                                                                                                                                                                                                                                                                                                                                                                                                                                                                                                                                                                                                                                                                                                                                                                                                                                                                                                                                                                                                                                                                                                                                                                                                                                                                                                                                                                                                                                                                                                                                                                                                                                   |          |       |       |        |         |      |
| S.                                                                                                                                                                                   |                |           | the state of the s      |       |                |                                                                                                                                                                                                                                                                                                                                                                                                                                                                                                                                                                                                                                                                                                                                                                                                                                                                                                                                                                                                                                                                                                                                                                                                                                                                                                                                                                                                                                                                                                                                                                                                                                                                                                                                                                                                                                                                                                                                                                                                                                                                                                                                                                                                                                                                                                                                                                                                   |          |       |       |        |         |      |
|                                                                                                                                                                                      |                |           | LS: It-md brown; vf-xtal; dense; no visible porosity;<br>N.S.                                                                                                                                                                                                                                                                                                                                                                                                                                                                                                                                                                                                                                                                                                                                                                                                                                                                                                                                                                                                                                                                                                                                                                                                                                                                                                                                                                                                                                                                                                                                                                                                                                                                                                                                                                                                                                                                                                                                                                                                                                                                       |       |                |                                                                                                                                                                                                                                                                                                                                                                                                                                                                                                                                                                                                                                                                                                                                                                                                                                                                                                                                                                                                                                                                                                                                                                                                                                                                                                                                                                                                                                                                                                                                                                                                                                                                                                                                                                                                                                                                                                                                                                                                                                                                                                                                                                                                                                                                                                                                                                                                   |          |       |       |        |         |      |
|                                                                                                                                                                                      |                |           |                                                                                                                                                                                                                                                                                                                                                                                                                                                                                                                                                                                                                                                                                                                                                                                                                                                                                                                                                                                                                                                                                                                                                                                                                                                                                                                                                                                                                                                                                                                                                                                                                                                                                                                                                                                                                                                                                                                                                                                                                                                                                                                                     |       |                |                                                                                                                                                                                                                                                                                                                                                                                                                                                                                                                                                                                                                                                                                                                                                                                                                                                                                                                                                                                                                                                                                                                                                                                                                                                                                                                                                                                                                                                                                                                                                                                                                                                                                                                                                                                                                                                                                                                                                                                                                                                                                                                                                                                                                                                                                                                                                                                                   | <br>     |       |       |        |         |      |
|                                                                                                                                                                                      |                |           | MUNCIE CREEK 4194 (-1296)<br>Shale: black; carbon; few chips 4215, 4215-30.                                                                                                                                                                                                                                                                                                                                                                                                                                                                                                                                                                                                                                                                                                                                                                                                                                                                                                                                                                                                                                                                                                                                                                                                                                                                                                                                                                                                                                                                                                                                                                                                                                                                                                                                                                                                                                                                                                                                                                                                                                                         |       |                |                                                                                                                                                                                                                                                                                                                                                                                                                                                                                                                                                                                                                                                                                                                                                                                                                                                                                                                                                                                                                                                                                                                                                                                                                                                                                                                                                                                                                                                                                                                                                                                                                                                                                                                                                                                                                                                                                                                                                                                                                                                                                                                                                                                                                                                                                                                                                                                                   | <br>     |       |       |        |         |      |
| 0 ROP 15                                                                                                                                                                             |                | 4200      | LS: md-dk brown; vf-xtal; dense; no visible porosity; N.S.                                                                                                                                                                                                                                                                                                                                                                                                                                                                                                                                                                                                                                                                                                                                                                                                                                                                                                                                                                                                                                                                                                                                                                                                                                                                                                                                                                                                                                                                                                                                                                                                                                                                                                                                                                                                                                                                                                                                                                                                                                                                          | 0     |                |                                                                                                                                                                                                                                                                                                                                                                                                                                                                                                                                                                                                                                                                                                                                                                                                                                                                                                                                                                                                                                                                                                                                                                                                                                                                                                                                                                                                                                                                                                                                                                                                                                                                                                                                                                                                                                                                                                                                                                                                                                                                                                                                                                                                                                                                                                                                                                                                   | <br>Hot- | Wire  |       |        |         | 100  |
|                                                                                                                                                                                      |                |           | Shale: grays;                                                                                                                                                                                                                                                                                                                                                                                                                                                                                                                                                                                                                                                                                                                                                                                                                                                                                                                                                                                                                                                                                                                                                                                                                                                                                                                                                                                                                                                                                                                                                                                                                                                                                                                                                                                                                                                                                                                                                                                                                                                                                                                       |       |                |                                                                                                                                                                                                                                                                                                                                                                                                                                                                                                                                                                                                                                                                                                                                                                                                                                                                                                                                                                                                                                                                                                                                                                                                                                                                                                                                                                                                                                                                                                                                                                                                                                                                                                                                                                                                                                                                                                                                                                                                                                                                                                                                                                                                                                                                                                                                                                                                   | <br>     |       |       |        |         |      |
|                                                                                                                                                                                      |                |           |                                                                                                                                                                                                                                                                                                                                                                                                                                                                                                                                                                                                                                                                                                                                                                                                                                                                                                                                                                                                                                                                                                                                                                                                                                                                                                                                                                                                                                                                                                                                                                                                                                                                                                                                                                                                                                                                                                                                                                                                                                                                                                                                     |       |                |                                                                                                                                                                                                                                                                                                                                                                                                                                                                                                                                                                                                                                                                                                                                                                                                                                                                                                                                                                                                                                                                                                                                                                                                                                                                                                                                                                                                                                                                                                                                                                                                                                                                                                                                                                                                                                                                                                                                                                                                                                                                                                                                                                                                                                                                                                                                                                                                   |          |       |       |        |         |      |
|                                                                                                                                                                                      |                |           | LS: It brown; vf-xtal; sli ool to fos-frag; dense; cherty;                                                                                                                                                                                                                                                                                                                                                                                                                                                                                                                                                                                                                                                                                                                                                                                                                                                                                                                                                                                                                                                                                                                                                                                                                                                                                                                                                                                                                                                                                                                                                                                                                                                                                                                                                                                                                                                                                                                                                                                                                                                                          |       | -CO:           |                                                                                                                                                                                                                                                                                                                                                                                                                                                                                                                                                                                                                                                                                                                                                                                                                                                                                                                                                                                                                                                                                                                                                                                                                                                                                                                                                                                                                                                                                                                                                                                                                                                                                                                                                                                                                                                                                                                                                                                                                                                                                                                                                                                                                                                                                                                                                                                                   |          | VIS 5 | 4, WT | 9.3, V | VL 8.4  | , pH |
| CFS 4215 0<br>30-60                                                                                                                                                                  |                |           | LS: It brown; vf-xtal; sli ool to fos-frag; dense; cherty; chalky in part; poor apparent porosity; N.S.                                                                                                                                                                                                                                                                                                                                                                                                                                                                                                                                                                                                                                                                                                                                                                                                                                                                                                                                                                                                                                                                                                                                                                                                                                                                                                                                                                                                                                                                                                                                                                                                                                                                                                                                                                                                                                                                                                                                                                                                                             |       | )-CO:<br>, CHL |                                                                                                                                                                                                                                                                                                                                                                                                                                                                                                                                                                                                                                                                                                                                                                                                                                                                                                                                                                                                                                                                                                                                                                                                                                                                                                                                                                                                                                                                                                                                                                                                                                                                                                                                                                                                                                                                                                                                                                                                                                                                                                                                                                                                                                                                                                                                                                                                   |          | VIS 5 | 4, WT | 9.3, V | VL 8.4  | , pH |
|                                                                                                                                                                                      |                |           | LS: It brown; vf-xtal; sli ool to fos-frag; dense; cherty;                                                                                                                                                                                                                                                                                                                                                                                                                                                                                                                                                                                                                                                                                                                                                                                                                                                                                                                                                                                                                                                                                                                                                                                                                                                                                                                                                                                                                                                                                                                                                                                                                                                                                                                                                                                                                                                                                                                                                                                                                                                                          |       |                |                                                                                                                                                                                                                                                                                                                                                                                                                                                                                                                                                                                                                                                                                                                                                                                                                                                                                                                                                                                                                                                                                                                                                                                                                                                                                                                                                                                                                                                                                                                                                                                                                                                                                                                                                                                                                                                                                                                                                                                                                                                                                                                                                                                                                                                                                                                                                                                                   |          | VIS 5 | 4, WT | 9.3, V | VL 8.4  | , pH |
|                                                                                                                                                                                      |                |           | LS: It brown; vf-xtal; sli ool to fos-frag; dense; cherty;<br>chalky in part; poor apparent porosity; N.S.<br>LS: It-brown; vf-xtal; dense; cherty as above; poor<br>apparent porosity; N.S.<br>LS: It-md grayish brown; vf-xtal; sli fos; dense; no                                                                                                                                                                                                                                                                                                                                                                                                                                                                                                                                                                                                                                                                                                                                                                                                                                                                                                                                                                                                                                                                                                                                                                                                                                                                                                                                                                                                                                                                                                                                                                                                                                                                                                                                                                                                                                                                                |       |                |                                                                                                                                                                                                                                                                                                                                                                                                                                                                                                                                                                                                                                                                                                                                                                                                                                                                                                                                                                                                                                                                                                                                                                                                                                                                                                                                                                                                                                                                                                                                                                                                                                                                                                                                                                                                                                                                                                                                                                                                                                                                                                                                                                                                                                                                                                                                                                                                   |          | VIS 5 | 4, WT | 9.3, V | VL 8.4  | , pH |
|                                                                                                                                                                                      |                |           | LS: It brown; vf-xtal; sli ool to fos-frag; dense; cherty;<br>chalky in part; poor apparent porosity; N.S.<br>LS: It-brown; vf-xtal; dense; cherty as above; poor<br>apparent porosity; N.S.<br>LS: It-md grayish brown; vf-xtal; sli fos; dense; no<br>visible porosity; N.S. 4250.                                                                                                                                                                                                                                                                                                                                                                                                                                                                                                                                                                                                                                                                                                                                                                                                                                                                                                                                                                                                                                                                                                                                                                                                                                                                                                                                                                                                                                                                                                                                                                                                                                                                                                                                                                                                                                                |       |                |                                                                                                                                                                                                                                                                                                                                                                                                                                                                                                                                                                                                                                                                                                                                                                                                                                                                                                                                                                                                                                                                                                                                                                                                                                                                                                                                                                                                                                                                                                                                                                                                                                                                                                                                                                                                                                                                                                                                                                                                                                                                                                                                                                                                                                                                                                                                                                                                   |          | VIS 5 | 4, WT | 9.3, V | VL 8.4  | , pH |
|                                                                                                                                                                                      |                |           | LS: It brown; vf-xtal; sli ool to fos-frag; dense; cherty;<br>chalky in part; poor apparent porosity; N.S.<br>LS: It-brown; vf-xtal; dense; cherty as above; poor<br>apparent porosity; N.S.<br>LS: It-md grayish brown; vf-xtal; sli fos; dense; no                                                                                                                                                                                                                                                                                                                                                                                                                                                                                                                                                                                                                                                                                                                                                                                                                                                                                                                                                                                                                                                                                                                                                                                                                                                                                                                                                                                                                                                                                                                                                                                                                                                                                                                                                                                                                                                                                |       |                |                                                                                                                                                                                                                                                                                                                                                                                                                                                                                                                                                                                                                                                                                                                                                                                                                                                                                                                                                                                                                                                                                                                                                                                                                                                                                                                                                                                                                                                                                                                                                                                                                                                                                                                                                                                                                                                                                                                                                                                                                                                                                                                                                                                                                                                                                                                                                                                                   |          | VIS 5 | 4, WT | 9.3, V | VL 8.4  | , pH |
|                                                                                                                                                                                      |                |           | LS: It brown; vf-xtal; sli ool to fos-frag; dense; cherty;<br>chalky in part; poor apparent porosity; N.S.<br>LS: It-brown; vf-xtal; dense; cherty as above; poor<br>apparent porosity; N.S.<br>LS: It-md grayish brown; vf-xtal; sli fos; dense; no<br>visible porosity; N.S. 4250.<br>LS: It-brown; vf-xtal; sli fos; dense to chalky in part;<br>no visible porosity; N.S.<br>LS: It-brown; vf-xtal; sli ool to fos-frag; minor white,                                                                                                                                                                                                                                                                                                                                                                                                                                                                                                                                                                                                                                                                                                                                                                                                                                                                                                                                                                                                                                                                                                                                                                                                                                                                                                                                                                                                                                                                                                                                                                                                                                                                                           |       |                |                                                                                                                                                                                                                                                                                                                                                                                                                                                                                                                                                                                                                                                                                                                                                                                                                                                                                                                                                                                                                                                                                                                                                                                                                                                                                                                                                                                                                                                                                                                                                                                                                                                                                                                                                                                                                                                                                                                                                                                                                                                                                                                                                                                                                                                                                                                                                                                                   |          |       | 4, WT | 9.3, V | VL 8.4  | , pH |
|                                                                                                                                                                                      |                | 4250      | LS: It brown; vf-xtal; sli ool to fos-frag; dense; cherty;<br>chalky in part; poor apparent porosity; N.S.<br>LS: It-brown; vf-xtal; dense; cherty as above; poor<br>apparent porosity; N.S.<br>LS: It-md grayish brown; vf-xtal; sli fos; dense; no<br>visible porosity; N.S. 4250.<br>LS: It-brown; vf-xtal; sli fos; dense to chalky in part;<br>no visible porosity; N.S.                                                                                                                                                                                                                                                                                                                                                                                                                                                                                                                                                                                                                                                                                                                                                                                                                                                                                                                                                                                                                                                                                                                                                                                                                                                                                                                                                                                                                                                                                                                                                                                                                                                                                                                                                       |       |                |                                                                                                                                                                                                                                                                                                                                                                                                                                                                                                                                                                                                                                                                                                                                                                                                                                                                                                                                                                                                                                                                                                                                                                                                                                                                                                                                                                                                                                                                                                                                                                                                                                                                                                                                                                                                                                                                                                                                                                                                                                                                                                                                                                                                                                                                                                                                                                                                   |          |       | 4, WT | 9.3, V | VL 8.4  | , pH |
| 30-60                                                                                                                                                                                |                | 4250      | LS: It brown; vf-xtal; sli ool to fos-frag; dense; cherty;<br>chalky in part; poor apparent porosity; N.S.<br>LS: It-brown; vf-xtal; dense; cherty as above; poor<br>apparent porosity; N.S.<br>LS: It-md grayish brown; vf-xtal; sli fos; dense; no<br>visible porosity; N.S. 4250.<br>LS: It-brown; vf-xtal; sli fos; dense to chalky in part;<br>no visible porosity; N.S.<br>LS: It-brown; vf-xtal; sli ool to fos-frag; minor white,                                                                                                                                                                                                                                                                                                                                                                                                                                                                                                                                                                                                                                                                                                                                                                                                                                                                                                                                                                                                                                                                                                                                                                                                                                                                                                                                                                                                                                                                                                                                                                                                                                                                                           |       |                |                                                                                                                                                                                                                                                                                                                                                                                                                                                                                                                                                                                                                                                                                                                                                                                                                                                                                                                                                                                                                                                                                                                                                                                                                                                                                                                                                                                                                                                                                                                                                                                                                                                                                                                                                                                                                                                                                                                                                                                                                                                                                                                                                                                                                                                                                                                                                                                                   |          |       | 4, WT | 9.3, V | VVL 8.4 | , pH |
|                                                                                                                                                                                      |                | 4250      | LS: It brown; vf-xtal; sli ool to fos-frag; dense; cherty;<br>chalky in part; poor apparent porosity; N.S.<br>LS: It-brown; vf-xtal; dense; cherty as above; poor<br>apparent porosity; N.S.<br>LS: It-md grayish brown; vf-xtal; sli fos; dense; no<br>visible porosity; N.S. 4250.<br>LS: It-brown; vf-xtal; sli fos; dense to chalky in part;<br>no visible porosity; N.S.<br>LS: It-brown; vf-xtal; sli ool to fos-frag; minor white,                                                                                                                                                                                                                                                                                                                                                                                                                                                                                                                                                                                                                                                                                                                                                                                                                                                                                                                                                                                                                                                                                                                                                                                                                                                                                                                                                                                                                                                                                                                                                                                                                                                                                           | ~10.5 | , CHL          | 1800,<br>                                                                                                                                                                                                                                                                                                                                                                                                                                                                                                                                                                                                                                                                                                                                                                                                                                                                                                                                                                                                                                                                                                                                                                                                                                                                                                                                                                                                                                                                                                                                                                                                                                                                                                                                                                                                                                                                                                                                                                                                                                                                                                                                                                                                                                                                                                                                                                                         |          |       |       |        |         | s    |
| 30-60                                                                                                                                                                                |                | 4250      | LS: It brown; vf-xtal; sli ool to fos-frag; dense; cherty;<br>chalky in part; poor apparent porosity; N.S.<br>LS: It-brown; vf-xtal; dense; cherty as above; poor<br>apparent porosity; N.S.<br>LS: It-md grayish brown; vf-xtal; sli fos; dense; no<br>visible porosity; N.S. 4250.<br>LS: It-brown; vf-xtal; sli fos; dense to chalky in part;<br>no visible porosity; N.S.<br>LS: It-brown; vf-xtal; sli ool to fos-frag; minor white,<br>opaq chert; dense; no visible porosity; N.S.                                                                                                                                                                                                                                                                                                                                                                                                                                                                                                                                                                                                                                                                                                                                                                                                                                                                                                                                                                                                                                                                                                                                                                                                                                                                                                                                                                                                                                                                                                                                                                                                                                           | -10.5 | , CHL          | 1800,<br>1800,<br>1900,<br>1900,<br>1900,<br>1900,<br>1900,<br>1900,<br>1900,<br>1900,<br>1900,<br>1900,<br>1900,<br>1900,<br>1900,<br>1900,<br>1900,<br>1900,<br>1900,<br>1900,<br>1900,<br>1900,<br>1900,<br>1900,<br>1900,<br>1900,<br>1900,<br>1900,<br>1900,<br>1900,<br>1900,<br>1900,<br>1900,<br>1900,<br>1900,<br>1900,<br>1900,<br>1900,<br>1900,<br>1900,<br>1900,<br>1900,<br>1900,<br>1900,<br>1900,<br>1900,<br>1900,<br>1900,<br>1900,<br>1900,<br>1900,<br>1900,<br>1900,<br>1900,<br>1900,<br>1900,<br>1900,<br>1900,<br>1900,<br>1900,<br>1900,<br>1900,<br>1900,<br>1900,<br>1900,<br>1900,<br>1900,<br>1900,<br>1900,<br>1900,<br>1900,<br>1900,<br>1900,<br>1900,<br>1900,<br>1900,<br>1900,<br>1900,<br>1900,<br>1900,<br>1900,<br>1900,<br>1900,<br>1900,<br>1900,<br>1900,<br>1900,<br>1900,<br>1900,<br>1900,<br>1900,<br>1900,<br>1900,<br>1900,<br>1900,<br>1900,<br>1900,<br>1900,<br>1900,<br>1900,<br>1900,<br>1900,<br>1900,<br>1900,<br>1900,<br>1900,<br>1900,<br>1900,<br>1900,<br>1900,<br>1900,<br>1900,<br>1900,<br>1900,<br>1900,<br>1900,<br>1900,<br>1900,<br>1900,<br>1900,<br>1900,<br>1900,<br>1900,<br>1900,<br>1900,<br>1900,<br>1900,<br>1900,<br>1900,<br>1900,<br>1900,<br>1900,<br>1900,<br>1900,<br>1900,<br>1900,<br>1900,<br>1900,<br>1900,<br>1900,<br>1900,<br>1900,<br>1900,<br>1900,<br>1900,<br>1900,<br>1900,<br>1900,<br>1900,<br>1900,<br>1900,<br>1900,<br>1900,<br>1900,<br>1900,<br>1900,<br>1900,<br>1900,<br>1900,<br>1900,<br>1900,<br>1900,<br>1900,<br>1900,<br>1900,<br>1900,<br>1900,<br>1900,<br>1900,<br>1900,<br>1900,<br>1900,<br>1900,<br>1900,<br>1900,<br>1900,<br>1900,<br>1900,<br>1900,<br>1900,<br>1900,<br>1900,<br>1900,<br>1900,<br>1900,<br>1900,<br>1900,<br>1900,<br>1900,<br>1900,<br>1900,<br>1900,<br>1900,<br>1900,<br>1900,<br>1900,<br>1900,<br>1900,<br>1900,<br>1900,<br>1900,<br>1900,<br>1900,<br>1900,<br>1900,<br>1900,<br>1900,<br>1900,<br>1900,<br>1900,<br>1900,<br>1900,<br>1900,<br>1900,<br>1900,<br>1900,<br>1900,<br>1900,<br>1900,<br>1900,<br>1900,<br>1900,<br>1900,<br>1900,<br>1900,<br>1900,<br>1900,<br>1900,<br>1900,<br>1900,<br>1900,<br>1900,<br>1900,<br>1900,<br>1900,<br>1900,<br>1900,<br>1900,<br>1900,<br>1900,<br>1900,<br>1900,<br>1900,<br>1900,<br>1900,<br>1900,<br>1900,<br>1900,<br>1900,<br>1900,<br>1900,<br>1900,<br>1900,<br>1900,<br>1900,<br>190,<br>19 |          |       |       |        |         | s    |
| 30-60                                                                                                                                                                                |                | 4250      | LS: It brown; vf-xtal; sli ool to fos-frag; dense; cherty;<br>chalky in part; poor apparent porosity; N.S.<br>LS: It-brown; vf-xtal; dense; cherty as above; poor<br>apparent porosity; N.S.<br>LS: It-md grayish brown; vf-xtal; sli fos; dense; no<br>visible porosity; N.S. 4250.<br>LS: It-brown; vf-xtal; sli fos; dense to chalky in part;<br>no visible porosity; N.S.<br>LS: It-brown; vf-xtal; sli ool to fos-frag; minor white,                                                                                                                                                                                                                                                                                                                                                                                                                                                                                                                                                                                                                                                                                                                                                                                                                                                                                                                                                                                                                                                                                                                                                                                                                                                                                                                                                                                                                                                                                                                                                                                                                                                                                           | -10.5 | , CHL          | 1800,<br>1800,<br>1900,<br>1900,<br>1900,<br>1900,<br>1900,<br>1900,<br>1900,<br>1900,<br>1900,<br>1900,<br>1900,<br>1900,<br>1900,<br>1900,<br>1900,<br>1900,<br>1900,<br>1900,<br>1900,<br>1900,<br>1900,<br>1900,<br>1900,<br>1900,<br>1900,<br>1900,<br>1900,<br>1900,<br>1900,<br>1900,<br>1900,<br>1900,<br>1900,<br>1900,<br>1900,<br>1900,<br>1900,<br>1900,<br>1900,<br>1900,<br>1900,<br>1900,<br>1900,<br>1900,<br>1900,<br>1900,<br>1900,<br>1900,<br>1900,<br>1900,<br>1900,<br>1900,<br>1900,<br>1900,<br>1900,<br>1900,<br>1900,<br>1900,<br>1900,<br>1900,<br>1900,<br>1900,<br>1900,<br>1900,<br>1900,<br>1900,<br>1900,<br>1900,<br>1900,<br>1900,<br>1900,<br>1900,<br>1900,<br>1900,<br>1900,<br>1900,<br>1900,<br>1900,<br>1900,<br>1900,<br>1900,<br>1900,<br>1900,<br>1900,<br>1900,<br>1900,<br>1900,<br>1900,<br>1900,<br>1900,<br>1900,<br>1900,<br>1900,<br>1900,<br>1900,<br>1900,<br>1900,<br>1900,<br>1900,<br>1900,<br>1900,<br>1900,<br>1900,<br>1900,<br>1900,<br>1900,<br>1900,<br>1900,<br>1900,<br>1900,<br>1900,<br>1900,<br>1900,<br>1900,<br>1900,<br>1900,<br>1900,<br>1900,<br>1900,<br>1900,<br>1900,<br>1900,<br>1900,<br>1900,<br>1900,<br>1900,<br>1900,<br>1900,<br>1900,<br>1900,<br>1900,<br>1900,<br>1900,<br>1900,<br>1900,<br>1900,<br>1900,<br>1900,<br>1900,<br>1900,<br>1900,<br>1900,<br>1900,<br>1900,<br>1900,<br>1900,<br>1900,<br>1900,<br>1900,<br>1900,<br>1900,<br>1900,<br>1900,<br>1900,<br>1900,<br>1900,<br>1900,<br>1900,<br>1900,<br>1900,<br>1900,<br>1900,<br>1900,<br>1900,<br>1900,<br>1900,<br>1900,<br>1900,<br>1900,<br>1900,<br>1900,<br>1900,<br>1900,<br>1900,<br>1900,<br>1900,<br>1900,<br>1900,<br>1900,<br>1900,<br>1900,<br>1900,<br>1900,<br>1900,<br>1900,<br>1900,<br>1900,<br>1900,<br>1900,<br>1900,<br>1900,<br>1900,<br>1900,<br>1900,<br>1900,<br>1900,<br>1900,<br>1900,<br>1900,<br>1900,<br>1900,<br>1900,<br>1900,<br>1900,<br>1900,<br>1900,<br>1900,<br>1900,<br>1900,<br>1900,<br>1900,<br>1900,<br>1900,<br>1900,<br>1900,<br>1900,<br>1900,<br>1900,<br>1900,<br>1900,<br>1900,<br>1900,<br>1900,<br>1900,<br>1900,<br>1900,<br>1900,<br>1900,<br>1900,<br>1900,<br>1900,<br>1900,<br>1900,<br>1900,<br>1900,<br>1900,<br>1900,<br>1900,<br>1900,<br>1900,<br>1900,<br>1900,<br>1900,<br>1900,<br>1900,<br>1900,<br>1900,<br>1900,<br>1900,<br>1900,<br>1900,<br>1900,<br>1900,<br>190,<br>19 |          |       |       |        |         | s    |
| 30-60                                                                                                                                                                                |                | 4250      | LS: It brown; vf-xtal; sli ool to fos-frag; dense; cherty;<br>chalky in part; poor apparent porosity; N.S.<br>LS: It-brown; vf-xtal; dense; cherty as above; poor<br>apparent porosity; N.S.<br>LS: It-md grayish brown; vf-xtal; sli fos; dense; no<br>visible porosity; N.S. 4250.<br>LS: It-brown; vf-xtal; sli fos; dense to chalky in part;<br>no visible porosity; N.S.<br>LS: It-brown; vf-xtal; sli ool to fos-frag; minor white,<br>opaq chert; dense; no visible porosity; N.S.<br>LS: It-brown, It gray; vf-xtal; coarse oolite; fair<br>oomoldic porosity; N.S.                                                                                                                                                                                                                                                                                                                                                                                                                                                                                                                                                                                                                                                                                                                                                                                                                                                                                                                                                                                                                                                                                                                                                                                                                                                                                                                                                                                                                                                                                                                                                         | -10.5 | , CHL          | 1800,<br>1800,<br>1900,<br>1900,<br>1900,<br>1900,<br>1900,<br>1900,<br>1900,<br>1900,<br>1900,<br>1900,<br>1900,<br>1900,<br>1900,<br>1900,<br>1900,<br>1900,<br>1900,<br>1900,<br>1900,<br>1900,<br>1900,<br>1900,<br>1900,<br>1900,<br>1900,<br>1900,<br>1900,<br>1900,<br>1900,<br>1900,<br>1900,<br>1900,<br>1900,<br>1900,<br>1900,<br>1900,<br>1900,<br>1900,<br>1900,<br>1900,<br>1900,<br>1900,<br>1900,<br>1900,<br>1900,<br>1900,<br>1900,<br>1900,<br>1900,<br>1900,<br>1900,<br>1900,<br>1900,<br>1900,<br>1900,<br>1900,<br>1900,<br>1900,<br>1900,<br>1900,<br>1900,<br>1900,<br>1900,<br>1900,<br>1900,<br>1900,<br>1900,<br>1900,<br>1900,<br>1900,<br>1900,<br>1900,<br>1900,<br>1900,<br>1900,<br>1900,<br>1900,<br>1900,<br>1900,<br>1900,<br>1900,<br>1900,<br>1900,<br>1900,<br>1900,<br>1900,<br>1900,<br>1900,<br>1900,<br>1900,<br>1900,<br>1900,<br>1900,<br>1900,<br>1900,<br>1900,<br>1900,<br>1900,<br>1900,<br>1900,<br>1900,<br>1900,<br>1900,<br>1900,<br>1900,<br>1900,<br>1900,<br>1900,<br>1900,<br>1900,<br>1900,<br>1900,<br>1900,<br>1900,<br>1900,<br>1900,<br>1900,<br>1900,<br>1900,<br>1900,<br>1900,<br>1900,<br>1900,<br>1900,<br>1900,<br>1900,<br>1900,<br>1900,<br>1900,<br>1900,<br>1900,<br>1900,<br>1900,<br>1900,<br>1900,<br>1900,<br>1900,<br>1900,<br>1900,<br>1900,<br>1900,<br>1900,<br>1900,<br>1900,<br>1900,<br>1900,<br>1900,<br>1900,<br>1900,<br>1900,<br>1900,<br>1900,<br>1900,<br>1900,<br>1900,<br>1900,<br>1900,<br>1900,<br>1900,<br>1900,<br>1900,<br>1900,<br>1900,<br>1900,<br>1900,<br>1900,<br>1900,<br>1900,<br>1900,<br>1900,<br>1900,<br>1900,<br>1900,<br>1900,<br>1900,<br>1900,<br>1900,<br>1900,<br>1900,<br>1900,<br>1900,<br>1900,<br>1900,<br>1900,<br>1900,<br>1900,<br>1900,<br>1900,<br>1900,<br>1900,<br>1900,<br>1900,<br>1900,<br>1900,<br>1900,<br>1900,<br>1900,<br>1900,<br>1900,<br>1900,<br>1900,<br>1900,<br>1900,<br>1900,<br>1900,<br>1900,<br>1900,<br>1900,<br>1900,<br>1900,<br>1900,<br>1900,<br>1900,<br>1900,<br>1900,<br>1900,<br>1900,<br>1900,<br>1900,<br>1900,<br>1900,<br>1900,<br>1900,<br>1900,<br>1900,<br>1900,<br>1900,<br>1900,<br>1900,<br>1900,<br>1900,<br>1900,<br>1900,<br>1900,<br>1900,<br>1900,<br>1900,<br>1900,<br>1900,<br>1900,<br>1900,<br>1900,<br>1900,<br>1900,<br>1900,<br>1900,<br>1900,<br>1900,<br>1900,<br>1900,<br>1900,<br>1900,<br>1900,<br>190,<br>19 |          |       |       |        |         | s    |
| 30-60                                                                                                                                                                                |                | 4250      | LS: It brown; vf-xtal; sli ool to fos-frag; dense; cherty;<br>chalky in part; poor apparent porosity; N.S.<br>LS: It-brown; vf-xtal; dense; cherty as above; poor<br>apparent porosity; N.S.<br>LS: It-md grayish brown; vf-xtal; sli fos; dense; no<br>visible porosity; N.S. 4250.<br>LS: It-brown; vf-xtal; sli fos; dense to chalky in part;<br>no visible porosity; N.S.<br>LS: It-brown; vf-xtal; sli ool to fos-frag; minor white,<br>opaq chert; dense; no visible porosity; N.S.<br>LS: It-brown, It gray; vf-xtal; coarse oolite; fair                                                                                                                                                                                                                                                                                                                                                                                                                                                                                                                                                                                                                                                                                                                                                                                                                                                                                                                                                                                                                                                                                                                                                                                                                                                                                                                                                                                                                                                                                                                                                                                    | -10.5 | , CHL          | 1800,<br>1800,<br>1900,<br>1900,<br>1900,<br>1900,<br>1900,<br>1900,<br>1900,<br>1900,<br>1900,<br>1900,<br>1900,<br>1900,<br>1900,<br>1900,<br>1900,<br>1900,<br>1900,<br>1900,<br>1900,<br>1900,<br>1900,<br>1900,<br>1900,<br>1900,<br>1900,<br>1900,<br>1900,<br>1900,<br>1900,<br>1900,<br>1900,<br>1900,<br>1900,<br>1900,<br>1900,<br>1900,<br>1900,<br>1900,<br>1900,<br>1900,<br>1900,<br>1900,<br>1900,<br>1900,<br>1900,<br>1900,<br>1900,<br>1900,<br>1900,<br>1900,<br>1900,<br>1900,<br>1900,<br>1900,<br>1900,<br>1900,<br>1900,<br>1900,<br>1900,<br>1900,<br>1900,<br>1900,<br>1900,<br>1900,<br>1900,<br>1900,<br>1900,<br>1900,<br>1900,<br>1900,<br>1900,<br>1900,<br>1900,<br>1900,<br>1900,<br>1900,<br>1900,<br>1900,<br>1900,<br>1900,<br>1900,<br>1900,<br>1900,<br>1900,<br>1900,<br>1900,<br>1900,<br>1900,<br>1900,<br>1900,<br>1900,<br>1900,<br>1900,<br>1900,<br>1900,<br>1900,<br>1900,<br>1900,<br>1900,<br>1900,<br>1900,<br>1900,<br>1900,<br>1900,<br>1900,<br>1900,<br>1900,<br>1900,<br>1900,<br>1900,<br>1900,<br>1900,<br>1900,<br>1900,<br>1900,<br>1900,<br>1900,<br>1900,<br>1900,<br>1900,<br>1900,<br>1900,<br>1900,<br>1900,<br>1900,<br>1900,<br>1900,<br>1900,<br>1900,<br>1900,<br>1900,<br>1900,<br>1900,<br>1900,<br>1900,<br>1900,<br>1900,<br>1900,<br>1900,<br>1900,<br>1900,<br>1900,<br>1900,<br>1900,<br>1900,<br>1900,<br>1900,<br>1900,<br>1900,<br>1900,<br>1900,<br>1900,<br>1900,<br>1900,<br>1900,<br>1900,<br>1900,<br>1900,<br>1900,<br>1900,<br>1900,<br>1900,<br>1900,<br>1900,<br>1900,<br>1900,<br>1900,<br>1900,<br>1900,<br>1900,<br>1900,<br>1900,<br>1900,<br>1900,<br>1900,<br>1900,<br>1900,<br>1900,<br>1900,<br>1900,<br>1900,<br>1900,<br>1900,<br>1900,<br>1900,<br>1900,<br>1900,<br>1900,<br>1900,<br>1900,<br>1900,<br>1900,<br>1900,<br>1900,<br>1900,<br>1900,<br>1900,<br>1900,<br>1900,<br>1900,<br>1900,<br>1900,<br>1900,<br>1900,<br>1900,<br>1900,<br>1900,<br>1900,<br>1900,<br>1900,<br>1900,<br>1900,<br>1900,<br>1900,<br>1900,<br>1900,<br>1900,<br>1900,<br>1900,<br>1900,<br>1900,<br>1900,<br>1900,<br>1900,<br>1900,<br>1900,<br>1900,<br>1900,<br>1900,<br>1900,<br>1900,<br>1900,<br>1900,<br>1900,<br>1900,<br>1900,<br>1900,<br>1900,<br>1900,<br>1900,<br>1900,<br>1900,<br>1900,<br>1900,<br>1900,<br>1900,<br>1900,<br>1900,<br>1900,<br>1900,<br>1900,<br>1900,<br>1900,<br>190,<br>19 |          |       |       |        |         | s    |
| 30-60                                                                                                                                                                                |                | 4250      | LS: It brown; vf-xtal; sli ool to fos-frag; dense; cherty;<br>chalky in part; poor apparent porosity; N.S.<br>LS: It-brown; vf-xtal; dense; cherty as above; poor<br>apparent porosity; N.S.<br>LS: It-md grayish brown; vf-xtal; sli fos; dense; no<br>visible porosity; N.S. 4250.<br>LS: It-brown; vf-xtal; sli fos; dense to chalky in part;<br>no visible porosity; N.S.<br>LS: It-brown; vf-xtal; sli ool to fos-frag; minor white,<br>opaq chert; dense; no visible porosity; N.S.<br>LS: It-brown, It gray; vf-xtal; coarse oolite; fair<br>oomoldic porosity; N.S.                                                                                                                                                                                                                                                                                                                                                                                                                                                                                                                                                                                                                                                                                                                                                                                                                                                                                                                                                                                                                                                                                                                                                                                                                                                                                                                                                                                                                                                                                                                                                         | -10.5 | , CHL          | 1800,<br>1800,<br>1900,<br>1900,<br>1900,<br>1900,<br>1900,<br>1900,<br>1900,<br>1900,<br>1900,<br>1900,<br>1900,<br>1900,<br>1900,<br>1900,<br>1900,<br>1900,<br>1900,<br>1900,<br>1900,<br>1900,<br>1900,<br>1900,<br>1900,<br>1900,<br>1900,<br>1900,<br>1900,<br>1900,<br>1900,<br>1900,<br>1900,<br>1900,<br>1900,<br>1900,<br>1900,<br>1900,<br>1900,<br>1900,<br>1900,<br>1900,<br>1900,<br>1900,<br>1900,<br>1900,<br>1900,<br>1900,<br>1900,<br>1900,<br>1900,<br>1900,<br>1900,<br>1900,<br>1900,<br>1900,<br>1900,<br>1900,<br>1900,<br>1900,<br>1900,<br>1900,<br>1900,<br>1900,<br>1900,<br>1900,<br>1900,<br>1900,<br>1900,<br>1900,<br>1900,<br>1900,<br>1900,<br>1900,<br>1900,<br>1900,<br>1900,<br>1900,<br>1900,<br>1900,<br>1900,<br>1900,<br>1900,<br>1900,<br>1900,<br>1900,<br>1900,<br>1900,<br>1900,<br>1900,<br>1900,<br>1900,<br>1900,<br>1900,<br>1900,<br>1900,<br>1900,<br>1900,<br>1900,<br>1900,<br>1900,<br>1900,<br>1900,<br>1900,<br>1900,<br>1900,<br>1900,<br>1900,<br>1900,<br>1900,<br>1900,<br>1900,<br>1900,<br>1900,<br>1900,<br>1900,<br>1900,<br>1900,<br>1900,<br>1900,<br>1900,<br>1900,<br>1900,<br>1900,<br>1900,<br>1900,<br>1900,<br>1900,<br>1900,<br>1900,<br>1900,<br>1900,<br>1900,<br>1900,<br>1900,<br>1900,<br>1900,<br>1900,<br>1900,<br>1900,<br>1900,<br>1900,<br>1900,<br>1900,<br>1900,<br>1900,<br>1900,<br>1900,<br>1900,<br>1900,<br>1900,<br>1900,<br>1900,<br>1900,<br>1900,<br>1900,<br>1900,<br>1900,<br>1900,<br>1900,<br>1900,<br>1900,<br>1900,<br>1900,<br>1900,<br>1900,<br>1900,<br>1900,<br>1900,<br>1900,<br>1900,<br>1900,<br>1900,<br>1900,<br>1900,<br>1900,<br>1900,<br>1900,<br>1900,<br>1900,<br>1900,<br>1900,<br>1900,<br>1900,<br>1900,<br>1900,<br>1900,<br>1900,<br>1900,<br>1900,<br>1900,<br>1900,<br>1900,<br>1900,<br>1900,<br>1900,<br>1900,<br>1900,<br>1900,<br>1900,<br>1900,<br>1900,<br>1900,<br>1900,<br>1900,<br>1900,<br>1900,<br>1900,<br>1900,<br>1900,<br>1900,<br>1900,<br>1900,<br>1900,<br>1900,<br>1900,<br>1900,<br>1900,<br>1900,<br>1900,<br>1900,<br>1900,<br>1900,<br>1900,<br>1900,<br>1900,<br>1900,<br>1900,<br>1900,<br>1900,<br>1900,<br>1900,<br>1900,<br>1900,<br>1900,<br>1900,<br>1900,<br>1900,<br>1900,<br>1900,<br>1900,<br>1900,<br>1900,<br>1900,<br>1900,<br>1900,<br>1900,<br>1900,<br>1900,<br>1900,<br>1900,<br>1900,<br>1900,<br>1900,<br>1900,<br>190,<br>19 |          |       |       |        |         | s    |
| 30-60                                                                                                                                                                                |                |           | LS: It brown; vf-xtal; sli ool to fos-frag; dense; cherty;<br>chalky in part; poor apparent porosity; N.S.<br>LS: It-brown; vf-xtal; dense; cherty as above; poor<br>apparent porosity; N.S.<br>LS: It-md grayish brown; vf-xtal; sli fos; dense; no<br>visible porosity; N.S. 4250.<br>LS: It-brown; vf-xtal; sli fos; dense to chalky in part;<br>no visible porosity; N.S.<br>LS: It-brown; vf-xtal; sli ool to fos-frag; minor white,<br>opaq chert; dense; no visible porosity; N.S.<br>LS: It-brown, It gray; vf-xtal; coarse oolite; fair<br>oomoldic porosity; N.S.<br>LS: oomoldic, N.S. as above;                                                                                                                                                                                                                                                                                                                                                                                                                                                                                                                                                                                                                                                                                                                                                                                                                                                                                                                                                                                                                                                                                                                                                                                                                                                                                                                                                                                                                                                                                                                         | -10.5 | , CHL          | 1800,<br>1800,<br>1900,<br>1900,<br>1900,<br>1900,<br>1900,<br>1900,<br>1900,<br>1900,<br>1900,<br>1900,<br>1900,<br>1900,<br>1900,<br>1900,<br>1900,<br>1900,<br>1900,<br>1900,<br>1900,<br>1900,<br>1900,<br>1900,<br>1900,<br>1900,<br>1900,<br>1900,<br>1900,<br>1900,<br>1900,<br>1900,<br>1900,<br>1900,<br>1900,<br>1900,<br>1900,<br>1900,<br>1900,<br>1900,<br>1900,<br>1900,<br>1900,<br>1900,<br>1900,<br>1900,<br>1900,<br>1900,<br>1900,<br>1900,<br>1900,<br>1900,<br>1900,<br>1900,<br>1900,<br>1900,<br>1900,<br>1900,<br>1900,<br>1900,<br>1900,<br>1900,<br>1900,<br>1900,<br>1900,<br>1900,<br>1900,<br>1900,<br>1900,<br>1900,<br>1900,<br>1900,<br>1900,<br>1900,<br>1900,<br>1900,<br>1900,<br>1900,<br>1900,<br>1900,<br>1900,<br>1900,<br>1900,<br>1900,<br>1900,<br>1900,<br>1900,<br>1900,<br>1900,<br>1900,<br>1900,<br>1900,<br>1900,<br>1900,<br>1900,<br>1900,<br>1900,<br>1900,<br>1900,<br>1900,<br>1900,<br>1900,<br>1900,<br>1900,<br>1900,<br>1900,<br>1900,<br>1900,<br>1900,<br>1900,<br>1900,<br>1900,<br>1900,<br>1900,<br>1900,<br>1900,<br>1900,<br>1900,<br>1900,<br>1900,<br>1900,<br>1900,<br>1900,<br>1900,<br>1900,<br>1900,<br>1900,<br>1900,<br>1900,<br>1900,<br>1900,<br>1900,<br>1900,<br>1900,<br>1900,<br>1900,<br>1900,<br>1900,<br>1900,<br>1900,<br>1900,<br>1900,<br>1900,<br>1900,<br>1900,<br>1900,<br>1900,<br>1900,<br>1900,<br>1900,<br>1900,<br>1900,<br>1900,<br>1900,<br>1900,<br>1900,<br>1900,<br>1900,<br>1900,<br>1900,<br>1900,<br>1900,<br>1900,<br>1900,<br>1900,<br>1900,<br>1900,<br>1900,<br>1900,<br>1900,<br>1900,<br>1900,<br>1900,<br>1900,<br>1900,<br>1900,<br>1900,<br>1900,<br>1900,<br>1900,<br>1900,<br>1900,<br>1900,<br>1900,<br>1900,<br>1900,<br>1900,<br>1900,<br>1900,<br>1900,<br>1900,<br>1900,<br>1900,<br>1900,<br>1900,<br>1900,<br>1900,<br>1900,<br>1900,<br>1900,<br>1900,<br>1900,<br>1900,<br>1900,<br>1900,<br>1900,<br>1900,<br>1900,<br>1900,<br>1900,<br>1900,<br>1900,<br>1900,<br>1900,<br>1900,<br>1900,<br>1900,<br>1900,<br>1900,<br>1900,<br>1900,<br>1900,<br>1900,<br>1900,<br>1900,<br>1900,<br>1900,<br>1900,<br>1900,<br>1900,<br>1900,<br>1900,<br>1900,<br>1900,<br>1900,<br>1900,<br>1900,<br>1900,<br>1900,<br>1900,<br>1900,<br>1900,<br>1900,<br>1900,<br>1900,<br>1900,<br>1900,<br>1900,<br>1900,<br>1900,<br>1900,<br>1900,<br>1900,<br>1900,<br>1900,<br>190,<br>19 |          |       |       |        |         | s    |
| 30-60                                                                                                                                                                                |                | 4300 4250 | LS: It brown; vf-xtal; sli ool to fos-frag; dense; cherty;<br>chalky in part; poor apparent porosity; N.S.<br>LS: It-brown; vf-xtal; dense; cherty as above; poor<br>apparent porosity; N.S.<br>LS: It-md grayish brown; vf-xtal; sli fos; dense; no<br>visible porosity; N.S. 4250.<br>LS: It-brown; vf-xtal; sli fos; dense to chalky in part;<br>no visible porosity; N.S.<br>LS: It-brown; vf-xtal; sli ool to fos-frag; minor white,<br>opaq chert; dense; no visible porosity; N.S.<br>LS: It-brown, It gray; vf-xtal; coarse oolite; fair<br>oomoldic porosity; N.S.                                                                                                                                                                                                                                                                                                                                                                                                                                                                                                                                                                                                                                                                                                                                                                                                                                                                                                                                                                                                                                                                                                                                                                                                                                                                                                                                                                                                                                                                                                                                                         | -10.5 | , CHL          | 1800,<br>1800,<br>1900,<br>1900,<br>1900,<br>1900,<br>1900,<br>1900,<br>1900,<br>1900,<br>1900,<br>1900,<br>1900,<br>1900,<br>1900,<br>1900,<br>1900,<br>1900,<br>1900,<br>1900,<br>1900,<br>1900,<br>1900,<br>1900,<br>1900,<br>1900,<br>1900,<br>1900,<br>1900,<br>1900,<br>1900,<br>1900,<br>1900,<br>1900,<br>1900,<br>1900,<br>1900,<br>1900,<br>1900,<br>1900,<br>1900,<br>1900,<br>1900,<br>1900,<br>1900,<br>1900,<br>1900,<br>1900,<br>1900,<br>1900,<br>1900,<br>1900,<br>1900,<br>1900,<br>1900,<br>1900,<br>1900,<br>1900,<br>1900,<br>1900,<br>1900,<br>1900,<br>1900,<br>1900,<br>1900,<br>1900,<br>1900,<br>1900,<br>1900,<br>1900,<br>1900,<br>1900,<br>1900,<br>1900,<br>1900,<br>1900,<br>1900,<br>1900,<br>1900,<br>1900,<br>1900,<br>1900,<br>1900,<br>1900,<br>1900,<br>1900,<br>1900,<br>1900,<br>1900,<br>1900,<br>1900,<br>1900,<br>1900,<br>1900,<br>1900,<br>1900,<br>1900,<br>1900,<br>1900,<br>1900,<br>1900,<br>1900,<br>1900,<br>1900,<br>1900,<br>1900,<br>1900,<br>1900,<br>1900,<br>1900,<br>1900,<br>1900,<br>1900,<br>1900,<br>1900,<br>1900,<br>1900,<br>1900,<br>1900,<br>1900,<br>1900,<br>1900,<br>1900,<br>1900,<br>1900,<br>1900,<br>1900,<br>1900,<br>1900,<br>1900,<br>1900,<br>1900,<br>1900,<br>1900,<br>1900,<br>1900,<br>1900,<br>1900,<br>1900,<br>1900,<br>1900,<br>1900,<br>1900,<br>1900,<br>1900,<br>1900,<br>1900,<br>1900,<br>1900,<br>1900,<br>1900,<br>1900,<br>1900,<br>1900,<br>1900,<br>1900,<br>1900,<br>1900,<br>1900,<br>1900,<br>1900,<br>1900,<br>1900,<br>1900,<br>1900,<br>1900,<br>1900,<br>1900,<br>1900,<br>1900,<br>1900,<br>1900,<br>1900,<br>1900,<br>1900,<br>1900,<br>1900,<br>1900,<br>1900,<br>1900,<br>1900,<br>1900,<br>1900,<br>1900,<br>1900,<br>1900,<br>1900,<br>1900,<br>1900,<br>1900,<br>1900,<br>1900,<br>1900,<br>1900,<br>1900,<br>1900,<br>1900,<br>1900,<br>1900,<br>1900,<br>1900,<br>1900,<br>1900,<br>1900,<br>1900,<br>1900,<br>1900,<br>1900,<br>1900,<br>1900,<br>1900,<br>1900,<br>1900,<br>1900,<br>1900,<br>1900,<br>1900,<br>1900,<br>1900,<br>1900,<br>1900,<br>1900,<br>1900,<br>1900,<br>1900,<br>1900,<br>1900,<br>1900,<br>1900,<br>1900,<br>1900,<br>1900,<br>1900,<br>1900,<br>1900,<br>1900,<br>1900,<br>1900,<br>1900,<br>1900,<br>1900,<br>1900,<br>1900,<br>1900,<br>1900,<br>1900,<br>1900,<br>1900,<br>1900,<br>1900,<br>1900,<br>1900,<br>1900,<br>1900,<br>1900,<br>190,<br>19 |          |       |       |        |         | s    |
| 30-60                                                                                                                                                                                |                |           | LS: It brown; vf-xtal; sli ool to fos-frag; dense; cherty;<br>chalky in part; poor apparent porosity; N.S.<br>LS: It-brown; vf-xtal; dense; cherty as above; poor<br>apparent porosity; N.S.<br>LS: It-md grayish brown; vf-xtal; sli fos; dense; no<br>visible porosity; N.S. 4250.<br>LS: It-brown; vf-xtal; sli fos; dense to chalky in part;<br>no visible porosity; N.S.<br>LS: It-brown; vf-xtal; sli ool to fos-frag; minor white,<br>opaq chert; dense; no visible porosity; N.S.<br>LS: It-brown, It gray; vf-xtal; coarse oolite; fair<br>oomoldic porosity; N.S.<br>LS: oomoldic, N.S. as above;<br>STARK SH 4299 (-1401)                                                                                                                                                                                                                                                                                                                                                                                                                                                                                                                                                                                                                                                                                                                                                                                                                                                                                                                                                                                                                                                                                                                                                                                                                                                                                                                                                                                                                                                                                                | -10.5 | , CHL          | 1800,<br>1800,<br>1900,<br>1900,<br>1900,<br>1900,<br>1900,<br>1900,<br>1900,<br>1900,<br>1900,<br>1900,<br>1900,<br>1900,<br>1900,<br>1900,<br>1900,<br>1900,<br>1900,<br>1900,<br>1900,<br>1900,<br>1900,<br>1900,<br>1900,<br>1900,<br>1900,<br>1900,<br>1900,<br>1900,<br>1900,<br>1900,<br>1900,<br>1900,<br>1900,<br>1900,<br>1900,<br>1900,<br>1900,<br>1900,<br>1900,<br>1900,<br>1900,<br>1900,<br>1900,<br>1900,<br>1900,<br>1900,<br>1900,<br>1900,<br>1900,<br>1900,<br>1900,<br>1900,<br>1900,<br>1900,<br>1900,<br>1900,<br>1900,<br>1900,<br>1900,<br>1900,<br>1900,<br>1900,<br>1900,<br>1900,<br>1900,<br>1900,<br>1900,<br>1900,<br>1900,<br>1900,<br>1900,<br>1900,<br>1900,<br>1900,<br>1900,<br>1900,<br>1900,<br>1900,<br>1900,<br>1900,<br>1900,<br>1900,<br>1900,<br>1900,<br>1900,<br>1900,<br>1900,<br>1900,<br>1900,<br>1900,<br>1900,<br>1900,<br>1900,<br>1900,<br>1900,<br>1900,<br>1900,<br>1900,<br>1900,<br>1900,<br>1900,<br>1900,<br>1900,<br>1900,<br>1900,<br>1900,<br>1900,<br>1900,<br>1900,<br>1900,<br>1900,<br>1900,<br>1900,<br>1900,<br>1900,<br>1900,<br>1900,<br>1900,<br>1900,<br>1900,<br>1900,<br>1900,<br>1900,<br>1900,<br>1900,<br>1900,<br>1900,<br>1900,<br>1900,<br>1900,<br>1900,<br>1900,<br>1900,<br>1900,<br>1900,<br>1900,<br>1900,<br>1900,<br>1900,<br>1900,<br>1900,<br>1900,<br>1900,<br>1900,<br>1900,<br>1900,<br>1900,<br>1900,<br>1900,<br>1900,<br>1900,<br>1900,<br>1900,<br>1900,<br>1900,<br>1900,<br>1900,<br>1900,<br>1900,<br>1900,<br>1900,<br>1900,<br>1900,<br>1900,<br>1900,<br>1900,<br>1900,<br>1900,<br>1900,<br>1900,<br>1900,<br>1900,<br>1900,<br>1900,<br>1900,<br>1900,<br>1900,<br>1900,<br>1900,<br>1900,<br>1900,<br>1900,<br>1900,<br>1900,<br>1900,<br>1900,<br>1900,<br>1900,<br>1900,<br>1900,<br>1900,<br>1900,<br>1900,<br>1900,<br>1900,<br>1900,<br>1900,<br>1900,<br>1900,<br>1900,<br>1900,<br>1900,<br>1900,<br>1900,<br>1900,<br>1900,<br>1900,<br>1900,<br>1900,<br>1900,<br>1900,<br>1900,<br>1900,<br>1900,<br>1900,<br>1900,<br>1900,<br>1900,<br>1900,<br>1900,<br>1900,<br>1900,<br>1900,<br>1900,<br>1900,<br>1900,<br>1900,<br>1900,<br>1900,<br>1900,<br>1900,<br>1900,<br>1900,<br>1900,<br>1900,<br>1900,<br>1900,<br>1900,<br>1900,<br>1900,<br>1900,<br>1900,<br>1900,<br>1900,<br>1900,<br>1900,<br>1900,<br>1900,<br>1900,<br>1900,<br>1900,<br>1900,<br>1900,<br>190,<br>19 |          |       |       |        |         | s    |
| 30-60<br>30-60<br>30-60<br>CFS 4256<br>30-60<br>CFS 4256<br>30-60<br>CFS 4274<br>30-60<br>CFS 4274                                                                                   |                |           | LS: It brown; vf-xtal; sli ool to fos-frag; dense; cherty;<br>chalky in part; poor apparent porosity; N.S.<br>LS: It-brown; vf-xtal; dense; cherty as above; poor<br>apparent porosity; N.S.<br>LS: It-md grayish brown; vf-xtal; sli fos; dense; no<br>visible porosity; N.S. 4250.<br>LS: It-brown; vf-xtal; sli fos; dense to chalky in part;<br>no visible porosity; N.S.<br>LS: It-brown; vf-xtal; sli ool to fos-frag; minor white,<br>opaq chert; dense; no visible porosity; N.S.<br>LS: It-brown, It gray; vf-xtal; coarse oolite; fair<br>oomoldic porosity; N.S.<br>LS: oomoldic, N.S. as above;<br>STARK SH 4299 (-1401)<br>Shale: black; 4315;                                                                                                                                                                                                                                                                                                                                                                                                                                                                                                                                                                                                                                                                                                                                                                                                                                                                                                                                                                                                                                                                                                                                                                                                                                                                                                                                                                                                                                                                         | -10.5 | , CHL          | 1800,<br>1800,<br>1900,<br>1900,<br>1900,<br>1900,<br>1900,<br>1900,<br>1900,<br>1900,<br>1900,<br>1900,<br>1900,<br>1900,<br>1900,<br>1900,<br>1900,<br>1900,<br>1900,<br>1900,<br>1900,<br>1900,<br>1900,<br>1900,<br>1900,<br>1900,<br>1900,<br>1900,<br>1900,<br>1900,<br>1900,<br>1900,<br>1900,<br>1900,<br>1900,<br>1900,<br>1900,<br>1900,<br>1900,<br>1900,<br>1900,<br>1900,<br>1900,<br>1900,<br>1900,<br>1900,<br>1900,<br>1900,<br>1900,<br>1900,<br>1900,<br>1900,<br>1900,<br>1900,<br>1900,<br>1900,<br>1900,<br>1900,<br>1900,<br>1900,<br>1900,<br>1900,<br>1900,<br>1900,<br>1900,<br>1900,<br>1900,<br>1900,<br>1900,<br>1900,<br>1900,<br>1900,<br>1900,<br>1900,<br>1900,<br>1900,<br>1900,<br>1900,<br>1900,<br>1900,<br>1900,<br>1900,<br>1900,<br>1900,<br>1900,<br>1900,<br>1900,<br>1900,<br>1900,<br>1900,<br>1900,<br>1900,<br>1900,<br>1900,<br>1900,<br>1900,<br>1900,<br>1900,<br>1900,<br>1900,<br>1900,<br>1900,<br>1900,<br>1900,<br>1900,<br>1900,<br>1900,<br>1900,<br>1900,<br>1900,<br>1900,<br>1900,<br>1900,<br>1900,<br>1900,<br>1900,<br>1900,<br>1900,<br>1900,<br>1900,<br>1900,<br>1900,<br>1900,<br>1900,<br>1900,<br>1900,<br>1900,<br>1900,<br>1900,<br>1900,<br>1900,<br>1900,<br>1900,<br>1900,<br>1900,<br>1900,<br>1900,<br>1900,<br>1900,<br>1900,<br>1900,<br>1900,<br>1900,<br>1900,<br>1900,<br>1900,<br>1900,<br>1900,<br>1900,<br>1900,<br>1900,<br>1900,<br>1900,<br>1900,<br>1900,<br>1900,<br>1900,<br>1900,<br>1900,<br>1900,<br>1900,<br>1900,<br>1900,<br>1900,<br>1900,<br>1900,<br>1900,<br>1900,<br>1900,<br>1900,<br>1900,<br>1900,<br>1900,<br>1900,<br>1900,<br>1900,<br>1900,<br>1900,<br>1900,<br>1900,<br>1900,<br>1900,<br>1900,<br>1900,<br>1900,<br>1900,<br>1900,<br>1900,<br>1900,<br>1900,<br>1900,<br>1900,<br>1900,<br>1900,<br>1900,<br>1900,<br>1900,<br>1900,<br>1900,<br>1900,<br>1900,<br>1900,<br>1900,<br>1900,<br>1900,<br>1900,<br>1900,<br>1900,<br>1900,<br>1900,<br>1900,<br>1900,<br>1900,<br>1900,<br>1900,<br>1900,<br>1900,<br>1900,<br>1900,<br>1900,<br>1900,<br>1900,<br>1900,<br>1900,<br>1900,<br>1900,<br>1900,<br>1900,<br>1900,<br>1900,<br>1900,<br>1900,<br>1900,<br>1900,<br>1900,<br>1900,<br>1900,<br>1900,<br>1900,<br>1900,<br>1900,<br>1900,<br>1900,<br>1900,<br>1900,<br>1900,<br>1900,<br>1900,<br>1900,<br>1900,<br>1900,<br>1900,<br>1900,<br>1900,<br>1900,<br>190,<br>19 |          |       |       |        |         | s    |
| 30-60                                                                                                                                                                                |                |           | LS: It brown; vf-xtal; sli ool to fos-frag; dense; cherty;<br>chalky in part; poor apparent porosity; N.S.<br>LS: It-brown; vf-xtal; dense; cherty as above; poor<br>apparent porosity; N.S.<br>LS: It-md grayish brown; vf-xtal; sli fos; dense; no<br>visible porosity; N.S. 4250.<br>LS: It-brown; vf-xtal; sli fos; dense to chalky in part;<br>no visible porosity; N.S.<br>LS: It-brown; vf-xtal; sli ool to fos-frag; minor white,<br>opaq chert; dense; no visible porosity; N.S.<br>LS: It-brown, It gray; vf-xtal; coarse oolite; fair<br>oomoldic porosity; N.S.<br>LS: oomoldic, N.S. as above;<br>STARK SH 4299 (-1401)<br>Shale: black; 4315;                                                                                                                                                                                                                                                                                                                                                                                                                                                                                                                                                                                                                                                                                                                                                                                                                                                                                                                                                                                                                                                                                                                                                                                                                                                                                                                                                                                                                                                                         | -10.5 | , CHL          | 1800,<br>1800,<br>1900,<br>1900,<br>1900,<br>1900,<br>1900,<br>1900,<br>1900,<br>1900,<br>1900,<br>1900,<br>1900,<br>1900,<br>1900,<br>1900,<br>1900,<br>1900,<br>1900,<br>1900,<br>1900,<br>1900,<br>1900,<br>1900,<br>1900,<br>1900,<br>1900,<br>1900,<br>1900,<br>1900,<br>1900,<br>1900,<br>1900,<br>1900,<br>1900,<br>1900,<br>1900,<br>1900,<br>1900,<br>1900,<br>1900,<br>1900,<br>1900,<br>1900,<br>1900,<br>1900,<br>1900,<br>1900,<br>1900,<br>1900,<br>1900,<br>1900,<br>1900,<br>1900,<br>1900,<br>1900,<br>1900,<br>1900,<br>1900,<br>1900,<br>1900,<br>1900,<br>1900,<br>1900,<br>1900,<br>1900,<br>1900,<br>1900,<br>1900,<br>1900,<br>1900,<br>1900,<br>1900,<br>1900,<br>1900,<br>1900,<br>1900,<br>1900,<br>1900,<br>1900,<br>1900,<br>1900,<br>1900,<br>1900,<br>1900,<br>1900,<br>1900,<br>1900,<br>1900,<br>1900,<br>1900,<br>1900,<br>1900,<br>1900,<br>1900,<br>1900,<br>1900,<br>1900,<br>1900,<br>1900,<br>1900,<br>1900,<br>1900,<br>1900,<br>1900,<br>1900,<br>1900,<br>1900,<br>1900,<br>1900,<br>1900,<br>1900,<br>1900,<br>1900,<br>1900,<br>1900,<br>1900,<br>1900,<br>1900,<br>1900,<br>1900,<br>1900,<br>1900,<br>1900,<br>1900,<br>1900,<br>1900,<br>1900,<br>1900,<br>1900,<br>1900,<br>1900,<br>1900,<br>1900,<br>1900,<br>1900,<br>1900,<br>1900,<br>1900,<br>1900,<br>1900,<br>1900,<br>1900,<br>1900,<br>1900,<br>1900,<br>1900,<br>1900,<br>1900,<br>1900,<br>1900,<br>1900,<br>1900,<br>1900,<br>1900,<br>1900,<br>1900,<br>1900,<br>1900,<br>1900,<br>1900,<br>1900,<br>1900,<br>1900,<br>1900,<br>1900,<br>1900,<br>1900,<br>1900,<br>1900,<br>1900,<br>1900,<br>1900,<br>1900,<br>1900,<br>1900,<br>1900,<br>1900,<br>1900,<br>1900,<br>1900,<br>1900,<br>1900,<br>1900,<br>1900,<br>1900,<br>1900,<br>1900,<br>1900,<br>1900,<br>1900,<br>1900,<br>1900,<br>1900,<br>1900,<br>1900,<br>1900,<br>1900,<br>1900,<br>1900,<br>1900,<br>1900,<br>1900,<br>1900,<br>1900,<br>1900,<br>1900,<br>1900,<br>1900,<br>1900,<br>1900,<br>1900,<br>1900,<br>1900,<br>1900,<br>1900,<br>1900,<br>1900,<br>1900,<br>1900,<br>1900,<br>1900,<br>1900,<br>1900,<br>1900,<br>1900,<br>1900,<br>1900,<br>1900,<br>1900,<br>1900,<br>1900,<br>1900,<br>1900,<br>1900,<br>1900,<br>1900,<br>1900,<br>1900,<br>1900,<br>1900,<br>1900,<br>1900,<br>1900,<br>1900,<br>1900,<br>1900,<br>1900,<br>1900,<br>1900,<br>1900,<br>1900,<br>1900,<br>1900,<br>1900,<br>190,<br>19 |          |       |       |        |         | s    |
| 30-60<br>30-60<br>CFS 4256<br>0<br>30-60<br>CFS 4274<br>0<br>0<br>0<br>0<br>0<br>0<br>0<br>0<br>0<br>0<br>0<br>0<br>0                                                                |                |           | LS: It brown; vf-xtal; sli ool to fos-frag; dense; cherty;<br>chalky in part; poor apparent porosity; N.S.<br>LS: It-brown; vf-xtal; dense; cherty as above; poor<br>apparent porosity; N.S.<br>LS: It-md grayish brown; vf-xtal; sli fos; dense; no<br>visible porosity; N.S. 4250.<br>LS: It-brown; vf-xtal; sli fos; dense to chalky in part;<br>no visible porosity; N.S.<br>LS: It-brown; vf-xtal; sli ool to fos-frag; minor white,<br>opaq chert; dense; no visible porosity; N.S.<br>LS: It-brown, It gray; vf-xtal; coarse oolite; fair<br>oomoldic porosity; N.S.<br>LS: oomoldic, N.S. as above;<br>STARK SH 4299 (-1401)<br>Shale: black; 4315;<br>LS: It brown, It gray; vf-xtal; coarse oom por; barren;                                                                                                                                                                                                                                                                                                                                                                                                                                                                                                                                                                                                                                                                                                                                                                                                                                                                                                                                                                                                                                                                                                                                                                                                                                                                                                                                                                                                              | -10.5 | , CHL          | 1800,<br>1800,<br>1900,<br>1900,<br>1900,<br>1900,<br>1900,<br>1900,<br>1900,<br>1900,<br>1900,<br>1900,<br>1900,<br>1900,<br>1900,<br>1900,<br>1900,<br>1900,<br>1900,<br>1900,<br>1900,<br>1900,<br>1900,<br>1900,<br>1900,<br>1900,<br>1900,<br>1900,<br>1900,<br>1900,<br>1900,<br>1900,<br>1900,<br>1900,<br>1900,<br>1900,<br>1900,<br>1900,<br>1900,<br>1900,<br>1900,<br>1900,<br>1900,<br>1900,<br>1900,<br>1900,<br>1900,<br>1900,<br>1900,<br>1900,<br>1900,<br>1900,<br>1900,<br>1900,<br>1900,<br>1900,<br>1900,<br>1900,<br>1900,<br>1900,<br>1900,<br>1900,<br>1900,<br>1900,<br>1900,<br>1900,<br>1900,<br>1900,<br>1900,<br>1900,<br>1900,<br>1900,<br>1900,<br>1900,<br>1900,<br>1900,<br>1900,<br>1900,<br>1900,<br>1900,<br>1900,<br>1900,<br>1900,<br>1900,<br>1900,<br>1900,<br>1900,<br>1900,<br>1900,<br>1900,<br>1900,<br>1900,<br>1900,<br>1900,<br>1900,<br>1900,<br>1900,<br>1900,<br>1900,<br>1900,<br>1900,<br>1900,<br>1900,<br>1900,<br>1900,<br>1900,<br>1900,<br>1900,<br>1900,<br>1900,<br>1900,<br>1900,<br>1900,<br>1900,<br>1900,<br>1900,<br>1900,<br>1900,<br>1900,<br>1900,<br>1900,<br>1900,<br>1900,<br>1900,<br>1900,<br>1900,<br>1900,<br>1900,<br>1900,<br>1900,<br>1900,<br>1900,<br>1900,<br>1900,<br>1900,<br>1900,<br>1900,<br>1900,<br>1900,<br>1900,<br>1900,<br>1900,<br>1900,<br>1900,<br>1900,<br>1900,<br>1900,<br>1900,<br>1900,<br>1900,<br>1900,<br>1900,<br>1900,<br>1900,<br>1900,<br>1900,<br>1900,<br>1900,<br>1900,<br>1900,<br>1900,<br>1900,<br>1900,<br>1900,<br>1900,<br>1900,<br>1900,<br>1900,<br>1900,<br>1900,<br>1900,<br>1900,<br>1900,<br>1900,<br>1900,<br>1900,<br>1900,<br>1900,<br>1900,<br>1900,<br>1900,<br>1900,<br>1900,<br>1900,<br>1900,<br>1900,<br>1900,<br>1900,<br>1900,<br>1900,<br>1900,<br>1900,<br>1900,<br>1900,<br>1900,<br>1900,<br>1900,<br>1900,<br>1900,<br>1900,<br>1900,<br>1900,<br>1900,<br>1900,<br>1900,<br>1900,<br>1900,<br>1900,<br>1900,<br>1900,<br>1900,<br>1900,<br>1900,<br>1900,<br>1900,<br>1900,<br>1900,<br>1900,<br>1900,<br>1900,<br>1900,<br>1900,<br>1900,<br>1900,<br>1900,<br>1900,<br>1900,<br>1900,<br>1900,<br>1900,<br>1900,<br>1900,<br>1900,<br>1900,<br>1900,<br>1900,<br>1900,<br>1900,<br>1900,<br>1900,<br>1900,<br>1900,<br>1900,<br>1900,<br>1900,<br>1900,<br>1900,<br>1900,<br>1900,<br>1900,<br>1900,<br>1900,<br>1900,<br>1900,<br>1900,<br>190,<br>19 |          |       |       |        |         | s    |
| 30-60<br>30-60<br>CFS 4256<br>0<br>30-60<br>CFS 4274<br>0<br>0<br>0<br>0<br>0<br>0<br>0<br>0<br>0<br>0<br>0<br>0<br>0                                                                |                |           | LS: It brown; vf-xtal; sli ool to fos-frag; dense; cherty;<br>chalky in part; poor apparent porosity; N.S.<br>LS: It-brown; vf-xtal; dense; cherty as above; poor<br>apparent porosity; N.S.<br>LS: It-md grayish brown; vf-xtal; sli fos; dense; no<br>visible porosity; N.S. 4250.<br>LS: It-brown; vf-xtal; sli fos; dense to chalky in part;<br>no visible porosity; N.S.<br>LS: It-brown; vf-xtal; sli ool to fos-frag; minor white,<br>opaq chert; dense; no visible porosity; N.S.<br>LS: It-brown, It gray; vf-xtal; coarse oolite; fair<br>oomoldic porosity; N.S.<br>LS: oomoldic, N.S. as above;<br>STARK SH 4299 (-1401)<br>Shale: black; 4315;                                                                                                                                                                                                                                                                                                                                                                                                                                                                                                                                                                                                                                                                                                                                                                                                                                                                                                                                                                                                                                                                                                                                                                                                                                                                                                                                                                                                                                                                         | -10.5 | , CHL          | 1800,<br>1800,<br>1900,<br>1900,<br>1900,<br>1900,<br>1900,<br>1900,<br>1900,<br>1900,<br>1900,<br>1900,<br>1900,<br>1900,<br>1900,<br>1900,<br>1900,<br>1900,<br>1900,<br>1900,<br>1900,<br>1900,<br>1900,<br>1900,<br>1900,<br>1900,<br>1900,<br>1900,<br>1900,<br>1900,<br>1900,<br>1900,<br>1900,<br>1900,<br>1900,<br>1900,<br>1900,<br>1900,<br>1900,<br>1900,<br>1900,<br>1900,<br>1900,<br>1900,<br>1900,<br>1900,<br>1900,<br>1900,<br>1900,<br>1900,<br>1900,<br>1900,<br>1900,<br>1900,<br>1900,<br>1900,<br>1900,<br>1900,<br>1900,<br>1900,<br>1900,<br>1900,<br>1900,<br>1900,<br>1900,<br>1900,<br>1900,<br>1900,<br>1900,<br>1900,<br>1900,<br>1900,<br>1900,<br>1900,<br>1900,<br>1900,<br>1900,<br>1900,<br>1900,<br>1900,<br>1900,<br>1900,<br>1900,<br>1900,<br>1900,<br>1900,<br>1900,<br>1900,<br>1900,<br>1900,<br>1900,<br>1900,<br>1900,<br>1900,<br>1900,<br>1900,<br>1900,<br>1900,<br>1900,<br>1900,<br>1900,<br>1900,<br>1900,<br>1900,<br>1900,<br>1900,<br>1900,<br>1900,<br>1900,<br>1900,<br>1900,<br>1900,<br>1900,<br>1900,<br>1900,<br>1900,<br>1900,<br>1900,<br>1900,<br>1900,<br>1900,<br>1900,<br>1900,<br>1900,<br>1900,<br>1900,<br>1900,<br>1900,<br>1900,<br>1900,<br>1900,<br>1900,<br>1900,<br>1900,<br>1900,<br>1900,<br>1900,<br>1900,<br>1900,<br>1900,<br>1900,<br>1900,<br>1900,<br>1900,<br>1900,<br>1900,<br>1900,<br>1900,<br>1900,<br>1900,<br>1900,<br>1900,<br>1900,<br>1900,<br>1900,<br>1900,<br>1900,<br>1900,<br>1900,<br>1900,<br>1900,<br>1900,<br>1900,<br>1900,<br>1900,<br>1900,<br>1900,<br>1900,<br>1900,<br>1900,<br>1900,<br>1900,<br>1900,<br>1900,<br>1900,<br>1900,<br>1900,<br>1900,<br>1900,<br>1900,<br>1900,<br>1900,<br>1900,<br>1900,<br>1900,<br>1900,<br>1900,<br>1900,<br>1900,<br>1900,<br>1900,<br>1900,<br>1900,<br>1900,<br>1900,<br>1900,<br>1900,<br>1900,<br>1900,<br>1900,<br>1900,<br>1900,<br>1900,<br>1900,<br>1900,<br>1900,<br>1900,<br>1900,<br>1900,<br>1900,<br>1900,<br>1900,<br>1900,<br>1900,<br>1900,<br>1900,<br>1900,<br>1900,<br>1900,<br>1900,<br>1900,<br>1900,<br>1900,<br>1900,<br>1900,<br>1900,<br>1900,<br>1900,<br>1900,<br>1900,<br>1900,<br>1900,<br>1900,<br>1900,<br>1900,<br>1900,<br>1900,<br>1900,<br>1900,<br>1900,<br>1900,<br>1900,<br>1900,<br>1900,<br>1900,<br>1900,<br>1900,<br>1900,<br>1900,<br>1900,<br>1900,<br>1900,<br>1900,<br>1900,<br>1900,<br>190,<br>19 |          |       |       |        |         | s    |
| 30-60<br>30-60<br>CFS 4256<br>0<br>30-60<br>CFS 4274<br>0<br>0<br>0<br>0<br>0<br>0<br>0<br>0<br>0<br>0<br>0<br>0<br>0                                                                |                |           | LS: It brown; vf-xtal; sli ool to fos-frag; dense; cherty;<br>chalky in part; poor apparent porosity; N.S.<br>LS: It-brown; vf-xtal; dense; cherty as above; poor<br>apparent porosity; N.S.<br>LS: It-md grayish brown; vf-xtal; sli fos; dense; no<br>visible porosity; N.S. 4250.<br>LS: It-brown; vf-xtal; sli fos; dense to chalky in part;<br>no visible porosity; N.S.<br>LS: It-brown; vf-xtal; sli ool to fos-frag; minor white,<br>opaq chert; dense; no visible porosity; N.S.<br>LS: It-brown, It gray; vf-xtal; coarse oolite; fair<br>oomoldic porosity; N.S.<br>LS: oomoldic, N.S. as above;<br>STARK SH 4299 (-1401)<br>Shale: black; 4315;<br>LS: It brown, It gray; vf-xtal; coarse oom por; barren;<br>LS: It brown, It gray; vf-xtal; coarse oom por; barren;                                                                                                                                                                                                                                                                                                                                                                                                                                                                                                                                                                                                                                                                                                                                                                                                                                                                                                                                                                                                                                                                                                                                                                                                                                                                                                                                                   | -10.5 | , CHL          | 1800,<br>1800,<br>1900,<br>1900,<br>1900,<br>1900,<br>1900,<br>1900,<br>1900,<br>1900,<br>1900,<br>1900,<br>1900,<br>1900,<br>1900,<br>1900,<br>1900,<br>1900,<br>1900,<br>1900,<br>1900,<br>1900,<br>1900,<br>1900,<br>1900,<br>1900,<br>1900,<br>1900,<br>1900,<br>1900,<br>1900,<br>1900,<br>1900,<br>1900,<br>1900,<br>1900,<br>1900,<br>1900,<br>1900,<br>1900,<br>1900,<br>1900,<br>1900,<br>1900,<br>1900,<br>1900,<br>1900,<br>1900,<br>1900,<br>1900,<br>1900,<br>1900,<br>1900,<br>1900,<br>1900,<br>1900,<br>1900,<br>1900,<br>1900,<br>1900,<br>1900,<br>1900,<br>1900,<br>1900,<br>1900,<br>1900,<br>1900,<br>1900,<br>1900,<br>1900,<br>1900,<br>1900,<br>1900,<br>1900,<br>1900,<br>1900,<br>1900,<br>1900,<br>1900,<br>1900,<br>1900,<br>1900,<br>1900,<br>1900,<br>1900,<br>1900,<br>1900,<br>1900,<br>1900,<br>1900,<br>1900,<br>1900,<br>1900,<br>1900,<br>1900,<br>1900,<br>1900,<br>1900,<br>1900,<br>1900,<br>1900,<br>1900,<br>1900,<br>1900,<br>1900,<br>1900,<br>1900,<br>1900,<br>1900,<br>1900,<br>1900,<br>1900,<br>1900,<br>1900,<br>1900,<br>1900,<br>1900,<br>1900,<br>1900,<br>1900,<br>1900,<br>1900,<br>1900,<br>1900,<br>1900,<br>1900,<br>1900,<br>1900,<br>1900,<br>1900,<br>1900,<br>1900,<br>1900,<br>1900,<br>1900,<br>1900,<br>1900,<br>1900,<br>1900,<br>1900,<br>1900,<br>1900,<br>1900,<br>1900,<br>1900,<br>1900,<br>1900,<br>1900,<br>1900,<br>1900,<br>1900,<br>1900,<br>1900,<br>1900,<br>1900,<br>1900,<br>1900,<br>1900,<br>1900,<br>1900,<br>1900,<br>1900,<br>1900,<br>1900,<br>1900,<br>1900,<br>1900,<br>1900,<br>1900,<br>1900,<br>1900,<br>1900,<br>1900,<br>1900,<br>1900,<br>1900,<br>1900,<br>1900,<br>1900,<br>1900,<br>1900,<br>1900,<br>1900,<br>1900,<br>1900,<br>1900,<br>1900,<br>1900,<br>1900,<br>1900,<br>1900,<br>1900,<br>1900,<br>1900,<br>1900,<br>1900,<br>1900,<br>1900,<br>1900,<br>1900,<br>1900,<br>1900,<br>1900,<br>1900,<br>1900,<br>1900,<br>1900,<br>1900,<br>1900,<br>1900,<br>1900,<br>1900,<br>1900,<br>1900,<br>1900,<br>1900,<br>1900,<br>1900,<br>1900,<br>1900,<br>1900,<br>1900,<br>1900,<br>1900,<br>1900,<br>1900,<br>1900,<br>1900,<br>1900,<br>1900,<br>1900,<br>1900,<br>1900,<br>1900,<br>1900,<br>1900,<br>1900,<br>1900,<br>1900,<br>1900,<br>1900,<br>1900,<br>1900,<br>1900,<br>1900,<br>1900,<br>1900,<br>1900,<br>1900,<br>1900,<br>1900,<br>1900,<br>1900,<br>1900,<br>1900,<br>190,<br>19 |          |       |       |        |         | s    |
| 30-60<br>30-60<br>CFS 4256<br>0<br>30-60<br>CFS 4274<br>0<br>0<br>0<br>0<br>0<br>0<br>0<br>0<br>0<br>0<br>0<br>0<br>0                                                                |                |           | LS: It brown; vf-xtal; sli ool to fos-frag; dense; cherty;<br>chalky in part; poor apparent porosity; N.S.<br>LS: It-brown; vf-xtal; dense; cherty as above; poor<br>apparent porosity; N.S.<br>LS: It-md grayish brown; vf-xtal; sli fos; dense; no<br>visible porosity; N.S. 4250.<br>LS: It-brown; vf-xtal; sli fos; dense to chalky in part;<br>no visible porosity; N.S.<br>LS: It-brown; vf-xtal; sli ool to fos-frag; minor white,<br>opaq chert; dense; no visible porosity; N.S.<br>LS: It-brown, It gray; vf-xtal; coarse oolite; fair<br>oomoldic porosity; N.S.<br>LS: oomoldic, N.S. as above;<br>STARK SH 4299 (-1401)<br>Shale: black; 4315;<br>LS: It brown, It gray; vf-xtal; coarse oom por; barren;<br>LS: It brown, It gray; vf-xtal; coarse oom por; barren;<br>LS: It brown, off-white; mic vf-xtal; dense to chalky<br>in part; no visible porosity; N.S.                                                                                                                                                                                                                                                                                                                                                                                                                                                                                                                                                                                                                                                                                                                                                                                                                                                                                                                                                                                                                                                                                                                                                                                                                                                    | -10.5 | , CHL          | 1800,<br>1800,<br>1900,<br>1900,<br>1900,<br>1900,<br>1900,<br>1900,<br>1900,<br>1900,<br>1900,<br>1900,<br>1900,<br>1900,<br>1900,<br>1900,<br>1900,<br>1900,<br>1900,<br>1900,<br>1900,<br>1900,<br>1900,<br>1900,<br>1900,<br>1900,<br>1900,<br>1900,<br>1900,<br>1900,<br>1900,<br>1900,<br>1900,<br>1900,<br>1900,<br>1900,<br>1900,<br>1900,<br>1900,<br>1900,<br>1900,<br>1900,<br>1900,<br>1900,<br>1900,<br>1900,<br>1900,<br>1900,<br>1900,<br>1900,<br>1900,<br>1900,<br>1900,<br>1900,<br>1900,<br>1900,<br>1900,<br>1900,<br>1900,<br>1900,<br>1900,<br>1900,<br>1900,<br>1900,<br>1900,<br>1900,<br>1900,<br>1900,<br>1900,<br>1900,<br>1900,<br>1900,<br>1900,<br>1900,<br>1900,<br>1900,<br>1900,<br>1900,<br>1900,<br>1900,<br>1900,<br>1900,<br>1900,<br>1900,<br>1900,<br>1900,<br>1900,<br>1900,<br>1900,<br>1900,<br>1900,<br>1900,<br>1900,<br>1900,<br>1900,<br>1900,<br>1900,<br>1900,<br>1900,<br>1900,<br>1900,<br>1900,<br>1900,<br>1900,<br>1900,<br>1900,<br>1900,<br>1900,<br>1900,<br>1900,<br>1900,<br>1900,<br>1900,<br>1900,<br>1900,<br>1900,<br>1900,<br>1900,<br>1900,<br>1900,<br>1900,<br>1900,<br>1900,<br>1900,<br>1900,<br>1900,<br>1900,<br>1900,<br>1900,<br>1900,<br>1900,<br>1900,<br>1900,<br>1900,<br>1900,<br>1900,<br>1900,<br>1900,<br>1900,<br>1900,<br>1900,<br>1900,<br>1900,<br>1900,<br>1900,<br>1900,<br>1900,<br>1900,<br>1900,<br>1900,<br>1900,<br>1900,<br>1900,<br>1900,<br>1900,<br>1900,<br>1900,<br>1900,<br>1900,<br>1900,<br>1900,<br>1900,<br>1900,<br>1900,<br>1900,<br>1900,<br>1900,<br>1900,<br>1900,<br>1900,<br>1900,<br>1900,<br>1900,<br>1900,<br>1900,<br>1900,<br>1900,<br>1900,<br>1900,<br>1900,<br>1900,<br>1900,<br>1900,<br>1900,<br>1900,<br>1900,<br>1900,<br>1900,<br>1900,<br>1900,<br>1900,<br>1900,<br>1900,<br>1900,<br>1900,<br>1900,<br>1900,<br>1900,<br>1900,<br>1900,<br>1900,<br>1900,<br>1900,<br>1900,<br>1900,<br>1900,<br>1900,<br>1900,<br>1900,<br>1900,<br>1900,<br>1900,<br>1900,<br>1900,<br>1900,<br>1900,<br>1900,<br>1900,<br>1900,<br>1900,<br>1900,<br>1900,<br>1900,<br>1900,<br>1900,<br>1900,<br>1900,<br>1900,<br>1900,<br>1900,<br>1900,<br>1900,<br>1900,<br>1900,<br>1900,<br>1900,<br>1900,<br>1900,<br>1900,<br>1900,<br>1900,<br>1900,<br>1900,<br>1900,<br>1900,<br>1900,<br>1900,<br>1900,<br>1900,<br>1900,<br>1900,<br>1900,<br>1900,<br>1900,<br>1900,<br>190,<br>19 |          |       |       |        |         | s    |
| 30-60<br>30-60<br>CFS 4256<br>0<br>30-60<br>CFS 4274<br>0<br>0<br>0<br>0<br>0<br>0<br>0<br>0<br>0<br>0<br>0<br>0<br>0                                                                |                |           | LS: It brown; vf-xtal; sli ool to fos-frag; dense; cherty;<br>chalky in part; poor apparent porosity; N.S.<br>LS: It-brown; vf-xtal; dense; cherty as above; poor<br>apparent porosity; N.S.<br>LS: It-md grayish brown; vf-xtal; sli fos; dense; no<br>visible porosity; N.S. 4250.<br>LS: It-brown; vf-xtal; sli fos; dense to chalky in part;<br>no visible porosity; N.S.<br>LS: It-brown; vf-xtal; sli ool to fos-frag; minor white,<br>opaq chert; dense; no visible porosity; N.S.<br>LS: It-brown, It gray; vf-xtal; coarse oolite; fair<br>oomoldic porosity; N.S.<br>LS: oomoldic, N.S. as above;<br>STARK SH 4299 (-1401)<br>Shale: black; 4315;<br>LS: It brown, It gray; vf-xtal; coarse oom por; barren;<br>LS: It-brown, off-white; mic vf-xtal; dense to chalky<br>in part; no visible porosity; N.S.                                                                                                                                                                                                                                                                                                                                                                                                                                                                                                                                                                                                                                                                                                                                                                                                                                                                                                                                                                                                                                                                   | -10.5 | , CHL          | 1800,<br>1800,<br>1900,<br>1900,<br>1900,<br>1900,<br>1900,<br>1900,<br>1900,<br>1900,<br>1900,<br>1900,<br>1900,<br>1900,<br>1900,<br>1900,<br>1900,<br>1900,<br>1900,<br>1900,<br>1900,<br>1900,<br>1900,<br>1900,<br>1900,<br>1900,<br>1900,<br>1900,<br>1900,<br>1900,<br>1900,<br>1900,<br>1900,<br>1900,<br>1900,<br>1900,<br>1900,<br>1900,<br>1900,<br>1900,<br>1900,<br>1900,<br>1900,<br>1900,<br>1900,<br>1900,<br>1900,<br>1900,<br>1900,<br>1900,<br>1900,<br>1900,<br>1900,<br>1900,<br>1900,<br>1900,<br>1900,<br>1900,<br>1900,<br>1900,<br>1900,<br>1900,<br>1900,<br>1900,<br>1900,<br>1900,<br>1900,<br>1900,<br>1900,<br>1900,<br>1900,<br>1900,<br>1900,<br>1900,<br>1900,<br>1900,<br>1900,<br>1900,<br>1900,<br>1900,<br>1900,<br>1900,<br>1900,<br>1900,<br>1900,<br>1900,<br>1900,<br>1900,<br>1900,<br>1900,<br>1900,<br>1900,<br>1900,<br>1900,<br>1900,<br>1900,<br>1900,<br>1900,<br>1900,<br>1900,<br>1900,<br>1900,<br>1900,<br>1900,<br>1900,<br>1900,<br>1900,<br>1900,<br>1900,<br>1900,<br>1900,<br>1900,<br>1900,<br>1900,<br>1900,<br>1900,<br>1900,<br>1900,<br>1900,<br>1900,<br>1900,<br>1900,<br>1900,<br>1900,<br>1900,<br>1900,<br>1900,<br>1900,<br>1900,<br>1900,<br>1900,<br>1900,<br>1900,<br>1900,<br>1900,<br>1900,<br>1900,<br>1900,<br>1900,<br>1900,<br>1900,<br>1900,<br>1900,<br>1900,<br>1900,<br>1900,<br>1900,<br>1900,<br>1900,<br>1900,<br>1900,<br>1900,<br>1900,<br>1900,<br>1900,<br>1900,<br>1900,<br>1900,<br>1900,<br>1900,<br>1900,<br>1900,<br>1900,<br>1900,<br>1900,<br>1900,<br>1900,<br>1900,<br>1900,<br>1900,<br>1900,<br>1900,<br>1900,<br>1900,<br>1900,<br>1900,<br>1900,<br>1900,<br>1900,<br>1900,<br>1900,<br>1900,<br>1900,<br>1900,<br>1900,<br>1900,<br>1900,<br>1900,<br>1900,<br>1900,<br>1900,<br>1900,<br>1900,<br>1900,<br>1900,<br>1900,<br>1900,<br>1900,<br>1900,<br>1900,<br>1900,<br>1900,<br>1900,<br>1900,<br>1900,<br>1900,<br>1900,<br>1900,<br>1900,<br>1900,<br>1900,<br>1900,<br>1900,<br>1900,<br>1900,<br>1900,<br>1900,<br>1900,<br>1900,<br>1900,<br>1900,<br>1900,<br>1900,<br>1900,<br>1900,<br>1900,<br>1900,<br>1900,<br>1900,<br>1900,<br>1900,<br>1900,<br>1900,<br>1900,<br>1900,<br>1900,<br>1900,<br>1900,<br>1900,<br>1900,<br>1900,<br>1900,<br>1900,<br>1900,<br>1900,<br>1900,<br>1900,<br>1900,<br>1900,<br>1900,<br>1900,<br>1900,<br>1900,<br>1900,<br>1900,<br>190,<br>19 |          |       |       |        |         | s    |
| 30-60                                                                                                                                                                                |                |           | LS: It brown; vf-xtal; sli ool to fos-frag; dense; cherty;<br>chalky in part; poor apparent porosity; N.S.<br>LS: It-brown; vf-xtal; dense; cherty as above; poor<br>apparent porosity; N.S.<br>LS: It-md grayish brown; vf-xtal; sli fos; dense; no<br>visible porosity; N.S. 4250.<br>LS: It-brown; vf-xtal; sli fos; dense to chalky in part;<br>no visible porosity; N.S.<br>LS: It-brown; vf-xtal; sli ool to fos-frag; minor white,<br>opaq chert; dense; no visible porosity; N.S.<br>LS: oomoldic, N.S. as above;<br>LS: oomoldic, N.S. as above;<br>STARK SH 4299 (-1401)<br>Shale: black; 4315;<br>LS: It brown, It gray; vf-xtal; coarse oom por; barren;<br>LS: It brown, It gray; vf-xtal; coarse oom por; barren;<br>LS: It brown, It gray; vf-xtal; coarse oom por; barren;<br>LS: It brown, it gray; vf-xtal; coarse oom por; barren;<br>LS: It brown, it gray; vf-xtal; coarse oom por; barren;<br>LS: It brown, off-white; mic vf-xtal; dense to chalky<br>in part; no visible porosity; N.S.<br>LS: It-md grayish brown; mic-vf xtal; argill, dirty; no<br>apparent porosity; N.S.<br>HUSHPUCKNEY 4344 (-1446)<br>Shale: black; carbon; 4370-30 min.<br>LS: md-dk brown; vf-xtal; dense, blocky; no visible                                                                                                                                                                                                                                                                                                                                                                                                                                                                                                                                                                                                                                                                                                                                                                                                                                                                                                      | -10.5 | , CHL          | 1800,<br>1800,<br>1900,<br>1900,<br>1900,<br>1900,<br>1900,<br>1900,<br>1900,<br>1900,<br>1900,<br>1900,<br>1900,<br>1900,<br>1900,<br>1900,<br>1900,<br>1900,<br>1900,<br>1900,<br>1900,<br>1900,<br>1900,<br>1900,<br>1900,<br>1900,<br>1900,<br>1900,<br>1900,<br>1900,<br>1900,<br>1900,<br>1900,<br>1900,<br>1900,<br>1900,<br>1900,<br>1900,<br>1900,<br>1900,<br>1900,<br>1900,<br>1900,<br>1900,<br>1900,<br>1900,<br>1900,<br>1900,<br>1900,<br>1900,<br>1900,<br>1900,<br>1900,<br>1900,<br>1900,<br>1900,<br>1900,<br>1900,<br>1900,<br>1900,<br>1900,<br>1900,<br>1900,<br>1900,<br>1900,<br>1900,<br>1900,<br>1900,<br>1900,<br>1900,<br>1900,<br>1900,<br>1900,<br>1900,<br>1900,<br>1900,<br>1900,<br>1900,<br>1900,<br>1900,<br>1900,<br>1900,<br>1900,<br>1900,<br>1900,<br>1900,<br>1900,<br>1900,<br>1900,<br>1900,<br>1900,<br>1900,<br>1900,<br>1900,<br>1900,<br>1900,<br>1900,<br>1900,<br>1900,<br>1900,<br>1900,<br>1900,<br>1900,<br>1900,<br>1900,<br>1900,<br>1900,<br>1900,<br>1900,<br>1900,<br>1900,<br>1900,<br>1900,<br>1900,<br>1900,<br>1900,<br>1900,<br>1900,<br>1900,<br>1900,<br>1900,<br>1900,<br>1900,<br>1900,<br>1900,<br>1900,<br>1900,<br>1900,<br>1900,<br>1900,<br>1900,<br>1900,<br>1900,<br>1900,<br>1900,<br>1900,<br>1900,<br>1900,<br>1900,<br>1900,<br>1900,<br>1900,<br>1900,<br>1900,<br>1900,<br>1900,<br>1900,<br>1900,<br>1900,<br>1900,<br>1900,<br>1900,<br>1900,<br>1900,<br>1900,<br>1900,<br>1900,<br>1900,<br>1900,<br>1900,<br>1900,<br>1900,<br>1900,<br>1900,<br>1900,<br>1900,<br>1900,<br>1900,<br>1900,<br>1900,<br>1900,<br>1900,<br>1900,<br>1900,<br>1900,<br>1900,<br>1900,<br>1900,<br>1900,<br>1900,<br>1900,<br>1900,<br>1900,<br>1900,<br>1900,<br>1900,<br>1900,<br>1900,<br>1900,<br>1900,<br>1900,<br>1900,<br>1900,<br>1900,<br>1900,<br>1900,<br>1900,<br>1900,<br>1900,<br>1900,<br>1900,<br>1900,<br>1900,<br>1900,<br>1900,<br>1900,<br>1900,<br>1900,<br>1900,<br>1900,<br>1900,<br>1900,<br>1900,<br>1900,<br>1900,<br>1900,<br>1900,<br>1900,<br>1900,<br>1900,<br>1900,<br>1900,<br>1900,<br>1900,<br>1900,<br>1900,<br>1900,<br>1900,<br>1900,<br>1900,<br>1900,<br>1900,<br>1900,<br>1900,<br>1900,<br>1900,<br>1900,<br>1900,<br>1900,<br>1900,<br>1900,<br>1900,<br>1900,<br>1900,<br>1900,<br>1900,<br>1900,<br>1900,<br>1900,<br>1900,<br>1900,<br>1900,<br>1900,<br>1900,<br>1900,<br>190,<br>19 |          |       |       |        |         | s    |
| 30-60                                                                                                                                                                                |                | 4300      | LS: It brown; vf-xtal; sli ool to fos-frag; dense; cherty;<br>chalky in part; poor apparent porosity; N.S.<br>LS: It-brown; vf-xtal; dense; cherty as above; poor<br>apparent porosity; N.S.<br>LS: It-brown; vf-xtal; sli fos; dense to chalky in part;<br>no visible porosity; N.S.<br>LS: It-brown; vf-xtal; sli ool to fos-frag; minor white,<br>opaq chert; dense; no visible porosity; N.S.<br>LS: It-brown, It gray; vf-xtal; coarse oolite; fair<br>oomoldic porosity; N.S.<br>LS: oomoldic, N.S. as above;<br>STARK SH 4299 (-1401)<br>Shale: black; 4315;<br>LS: It brown, It gray; vf-xtal; coarse oom por; barren;<br>LS: It brown, It gray; vf-xtal; coarse oom por; barren;<br>LS: It brown, It gray; vf-xtal; coarse oom por; barren;<br>LS: It brown, It gray; vf-xtal; coarse oom por; barren;<br>LS: It brown, it gray; vf-xtal; coarse oom por; barren;<br>LS: It brown, off-white; mic vf-xtal; dense to chalky<br>in part; no visible porosity; N.S.<br>LS: It-md grayish brown; mic-vf xtal; argill, dirty; no<br>apparent porosity; N.S.<br>HUSHPUCKNEY 4344 (-1446)<br>Shale: black; carbon; 4370-30 min.<br>LS: md-dk brown; vf-xtal; dense, blocky; no visible<br>porosity; N.S.                                                                                                                                                                                                                                                                                                                                                                                                                                                                                                                                                                                                                                                                                                                                                                                                                                                                                                                          | -10.5 | , CHL          | 1800,<br>1800,<br>1900,<br>1900,<br>1900,<br>1900,<br>1900,<br>1900,<br>1900,<br>1900,<br>1900,<br>1900,<br>1900,<br>1900,<br>1900,<br>1900,<br>1900,<br>1900,<br>1900,<br>1900,<br>1900,<br>1900,<br>1900,<br>1900,<br>1900,<br>1900,<br>1900,<br>1900,<br>1900,<br>1900,<br>1900,<br>1900,<br>1900,<br>1900,<br>1900,<br>1900,<br>1900,<br>1900,<br>1900,<br>1900,<br>1900,<br>1900,<br>1900,<br>1900,<br>1900,<br>1900,<br>1900,<br>1900,<br>1900,<br>1900,<br>1900,<br>1900,<br>1900,<br>1900,<br>1900,<br>1900,<br>1900,<br>1900,<br>1900,<br>1900,<br>1900,<br>1900,<br>1900,<br>1900,<br>1900,<br>1900,<br>1900,<br>1900,<br>1900,<br>1900,<br>1900,<br>1900,<br>1900,<br>1900,<br>1900,<br>1900,<br>1900,<br>1900,<br>1900,<br>1900,<br>1900,<br>1900,<br>1900,<br>1900,<br>1900,<br>1900,<br>1900,<br>1900,<br>1900,<br>1900,<br>1900,<br>1900,<br>1900,<br>1900,<br>1900,<br>1900,<br>1900,<br>1900,<br>1900,<br>1900,<br>1900,<br>1900,<br>1900,<br>1900,<br>1900,<br>1900,<br>1900,<br>1900,<br>1900,<br>1900,<br>1900,<br>1900,<br>1900,<br>1900,<br>1900,<br>1900,<br>1900,<br>1900,<br>1900,<br>1900,<br>1900,<br>1900,<br>1900,<br>1900,<br>1900,<br>1900,<br>1900,<br>1900,<br>1900,<br>1900,<br>1900,<br>1900,<br>1900,<br>1900,<br>1900,<br>1900,<br>1900,<br>1900,<br>1900,<br>1900,<br>1900,<br>1900,<br>1900,<br>1900,<br>1900,<br>1900,<br>1900,<br>1900,<br>1900,<br>1900,<br>1900,<br>1900,<br>1900,<br>1900,<br>1900,<br>1900,<br>1900,<br>1900,<br>1900,<br>1900,<br>1900,<br>1900,<br>1900,<br>1900,<br>1900,<br>1900,<br>1900,<br>1900,<br>1900,<br>1900,<br>1900,<br>1900,<br>1900,<br>1900,<br>1900,<br>1900,<br>1900,<br>1900,<br>1900,<br>1900,<br>1900,<br>1900,<br>1900,<br>1900,<br>1900,<br>1900,<br>1900,<br>1900,<br>1900,<br>1900,<br>1900,<br>1900,<br>1900,<br>1900,<br>1900,<br>1900,<br>1900,<br>1900,<br>1900,<br>1900,<br>1900,<br>1900,<br>1900,<br>1900,<br>1900,<br>1900,<br>1900,<br>1900,<br>1900,<br>1900,<br>1900,<br>1900,<br>1900,<br>1900,<br>1900,<br>1900,<br>1900,<br>1900,<br>1900,<br>1900,<br>1900,<br>1900,<br>1900,<br>1900,<br>1900,<br>1900,<br>1900,<br>1900,<br>1900,<br>1900,<br>1900,<br>1900,<br>1900,<br>1900,<br>1900,<br>1900,<br>1900,<br>1900,<br>1900,<br>1900,<br>1900,<br>1900,<br>1900,<br>1900,<br>1900,<br>1900,<br>1900,<br>1900,<br>1900,<br>1900,<br>1900,<br>1900,<br>1900,<br>1900,<br>1900,<br>190,<br>19 |          |       |       |        |         | s    |
| 30-60                                                                                                                                                                                |                | 4300      | LS: It brown; vf-xtal; sli ool to fos-frag; dense; cherty;<br>chalky in part; poor apparent porosity; N.S.<br>LS: It-brown; vf-xtal; dense; cherty as above; poor<br>apparent porosity; N.S.<br>LS: It-md grayish brown; vf-xtal; sli fos; dense; no<br>visible porosity; N.S. 4250.<br>LS: It-brown; vf-xtal; sli fos; dense to chalky in part;<br>no visible porosity; N.S.<br>LS: It-brown; vf-xtal; sli ool to fos-frag; minor white,<br>opaq chert; dense; no visible porosity; N.S.<br>LS: oomoldic, N.S. as above;<br>LS: oomoldic, N.S. as above;<br>STARK SH 4299 (-1401)<br>Shale: black; 4315;<br>LS: It brown, It gray; vf-xtal; coarse oom por; barren;<br>LS: It brown, It gray; vf-xtal; coarse oom por; barren;<br>LS: It brown, It gray; vf-xtal; coarse oom por; barren;<br>LS: It brown, it gray; vf-xtal; coarse oom por; barren;<br>LS: It brown, it gray; vf-xtal; coarse oom por; barren;<br>LS: It brown, off-white; mic vf-xtal; dense to chalky<br>in part; no visible porosity; N.S.<br>LS: It-md grayish brown; mic-vf xtal; argill, dirty; no<br>apparent porosity; N.S.<br>HUSHPUCKNEY 4344 (-1446)<br>Shale: black; carbon; 4370-30 min.<br>LS: md-dk brown; vf-xtal; dense, blocky; no visible                                                                                                                                                                                                                                                                                                                                                                                                                                                                                                                                                                                                                                                                                                                                                                                                                                                                                                      | -10.5 | , CHL          | 1800,<br>1800,<br>1900,<br>1900,<br>1900,<br>1900,<br>1900,<br>1900,<br>1900,<br>1900,<br>1900,<br>1900,<br>1900,<br>1900,<br>1900,<br>1900,<br>1900,<br>1900,<br>1900,<br>1900,<br>1900,<br>1900,<br>1900,<br>1900,<br>1900,<br>1900,<br>1900,<br>1900,<br>1900,<br>1900,<br>1900,<br>1900,<br>1900,<br>1900,<br>1900,<br>1900,<br>1900,<br>1900,<br>1900,<br>1900,<br>1900,<br>1900,<br>1900,<br>1900,<br>1900,<br>1900,<br>1900,<br>1900,<br>1900,<br>1900,<br>1900,<br>1900,<br>1900,<br>1900,<br>1900,<br>1900,<br>1900,<br>1900,<br>1900,<br>1900,<br>1900,<br>1900,<br>1900,<br>1900,<br>1900,<br>1900,<br>1900,<br>1900,<br>1900,<br>1900,<br>1900,<br>1900,<br>1900,<br>1900,<br>1900,<br>1900,<br>1900,<br>1900,<br>1900,<br>1900,<br>1900,<br>1900,<br>1900,<br>1900,<br>1900,<br>1900,<br>1900,<br>1900,<br>1900,<br>1900,<br>1900,<br>1900,<br>1900,<br>1900,<br>1900,<br>1900,<br>1900,<br>1900,<br>1900,<br>1900,<br>1900,<br>1900,<br>1900,<br>1900,<br>1900,<br>1900,<br>1900,<br>1900,<br>1900,<br>1900,<br>1900,<br>1900,<br>1900,<br>1900,<br>1900,<br>1900,<br>1900,<br>1900,<br>1900,<br>1900,<br>1900,<br>1900,<br>1900,<br>1900,<br>1900,<br>1900,<br>1900,<br>1900,<br>1900,<br>1900,<br>1900,<br>1900,<br>1900,<br>1900,<br>1900,<br>1900,<br>1900,<br>1900,<br>1900,<br>1900,<br>1900,<br>1900,<br>1900,<br>1900,<br>1900,<br>1900,<br>1900,<br>1900,<br>1900,<br>1900,<br>1900,<br>1900,<br>1900,<br>1900,<br>1900,<br>1900,<br>1900,<br>1900,<br>1900,<br>1900,<br>1900,<br>1900,<br>1900,<br>1900,<br>1900,<br>1900,<br>1900,<br>1900,<br>1900,<br>1900,<br>1900,<br>1900,<br>1900,<br>1900,<br>1900,<br>1900,<br>1900,<br>1900,<br>1900,<br>1900,<br>1900,<br>1900,<br>1900,<br>1900,<br>1900,<br>1900,<br>1900,<br>1900,<br>1900,<br>1900,<br>1900,<br>1900,<br>1900,<br>1900,<br>1900,<br>1900,<br>1900,<br>1900,<br>1900,<br>1900,<br>1900,<br>1900,<br>1900,<br>1900,<br>1900,<br>1900,<br>1900,<br>1900,<br>1900,<br>1900,<br>1900,<br>1900,<br>1900,<br>1900,<br>1900,<br>1900,<br>1900,<br>1900,<br>1900,<br>1900,<br>1900,<br>1900,<br>1900,<br>1900,<br>1900,<br>1900,<br>1900,<br>1900,<br>1900,<br>1900,<br>1900,<br>1900,<br>1900,<br>1900,<br>1900,<br>1900,<br>1900,<br>1900,<br>1900,<br>1900,<br>1900,<br>1900,<br>1900,<br>1900,<br>1900,<br>1900,<br>1900,<br>1900,<br>1900,<br>1900,<br>1900,<br>1900,<br>1900,<br>1900,<br>1900,<br>190,<br>19 |          |       |       |        |         | s    |
| 30-60                                                                                                                                                                                |                | 4300      | LS: It brown; vf-xtal; sli ool to fos-frag; dense; cherty;<br>chalky in part; poor apparent porosity; N.S.<br>LS: It-brown; vf-xtal; dense; cherty as above; poor<br>apparent porosity; N.S.<br>LS: It-md grayish brown; vf-xtal; sli fos; dense; no<br>visible porosity; N.S. 4250.<br>LS: It-brown; vf-xtal; sli fos; dense to chalky in part;<br>no visible porosity; N.S.<br>LS: It-brown; vf-xtal; sli ool to fos-frag; minor white,<br>opaq chert; dense; no visible porosity; N.S.<br>LS: oomoldic, N.S. as above;<br>LS: oomoldic, N.S. as above;<br>STARK SH 4299 (-1401)<br>Shale: black; 4315;<br>LS: It brown, It gray; vf-xtal; coarse oom por; barren;<br>LS: It brown, It gray; vf-xtal; coarse oom por; barren;<br>LS: It brown, It gray; vf-xtal; coarse oom por; barren;<br>LS: It brown, it gray; vf-xtal; coarse oom por; barren;<br>LS: It brown, off-white; mic vf-xtal; dense to chalky<br>in part; no visible porosity; N.S.<br>LS: It-brown, off-white; mic vf-xtal; dense to chalky<br>in part; no visible porosity; N.S.<br>LS: It-md grayish brown; mic-vf xtal; argill, dirty; no<br>apparent porosity; N.S.<br>HUSHPUCKNEY 4344 (-1446)<br>Shale: black; carbon; 4370-30 min.<br>LS: md-dk brown; vf-xtal; dense, blocky; no visible<br>porosity; N.S.                                                                                                                                                                                                                                                                                                                                                                                                                                                                                                                                                                                                                                                                                                                                                                                                                                                | -10.5 | , CHL          | 1800,<br>1800,<br>1900,<br>1900,<br>1900,<br>1900,<br>1900,<br>1900,<br>1900,<br>1900,<br>1900,<br>1900,<br>1900,<br>1900,<br>1900,<br>1900,<br>1900,<br>1900,<br>1900,<br>1900,<br>1900,<br>1900,<br>1900,<br>1900,<br>1900,<br>1900,<br>1900,<br>1900,<br>1900,<br>1900,<br>1900,<br>1900,<br>1900,<br>1900,<br>1900,<br>1900,<br>1900,<br>1900,<br>1900,<br>1900,<br>1900,<br>1900,<br>1900,<br>1900,<br>1900,<br>1900,<br>1900,<br>1900,<br>1900,<br>1900,<br>1900,<br>1900,<br>1900,<br>1900,<br>1900,<br>1900,<br>1900,<br>1900,<br>1900,<br>1900,<br>1900,<br>1900,<br>1900,<br>1900,<br>1900,<br>1900,<br>1900,<br>1900,<br>1900,<br>1900,<br>1900,<br>1900,<br>1900,<br>1900,<br>1900,<br>1900,<br>1900,<br>1900,<br>1900,<br>1900,<br>1900,<br>1900,<br>1900,<br>1900,<br>1900,<br>1900,<br>1900,<br>1900,<br>1900,<br>1900,<br>1900,<br>1900,<br>1900,<br>1900,<br>1900,<br>1900,<br>1900,<br>1900,<br>1900,<br>1900,<br>1900,<br>1900,<br>1900,<br>1900,<br>1900,<br>1900,<br>1900,<br>1900,<br>1900,<br>1900,<br>1900,<br>1900,<br>1900,<br>1900,<br>1900,<br>1900,<br>1900,<br>1900,<br>1900,<br>1900,<br>1900,<br>1900,<br>1900,<br>1900,<br>1900,<br>1900,<br>1900,<br>1900,<br>1900,<br>1900,<br>1900,<br>1900,<br>1900,<br>1900,<br>1900,<br>1900,<br>1900,<br>1900,<br>1900,<br>1900,<br>1900,<br>1900,<br>1900,<br>1900,<br>1900,<br>1900,<br>1900,<br>1900,<br>1900,<br>1900,<br>1900,<br>1900,<br>1900,<br>1900,<br>1900,<br>1900,<br>1900,<br>1900,<br>1900,<br>1900,<br>1900,<br>1900,<br>1900,<br>1900,<br>1900,<br>1900,<br>1900,<br>1900,<br>1900,<br>1900,<br>1900,<br>1900,<br>1900,<br>1900,<br>1900,<br>1900,<br>1900,<br>1900,<br>1900,<br>1900,<br>1900,<br>1900,<br>1900,<br>1900,<br>1900,<br>1900,<br>1900,<br>1900,<br>1900,<br>1900,<br>1900,<br>1900,<br>1900,<br>1900,<br>1900,<br>1900,<br>1900,<br>1900,<br>1900,<br>1900,<br>1900,<br>1900,<br>1900,<br>1900,<br>1900,<br>1900,<br>1900,<br>1900,<br>1900,<br>1900,<br>1900,<br>1900,<br>1900,<br>1900,<br>1900,<br>1900,<br>1900,<br>1900,<br>1900,<br>1900,<br>1900,<br>1900,<br>1900,<br>1900,<br>1900,<br>1900,<br>1900,<br>1900,<br>1900,<br>1900,<br>1900,<br>1900,<br>1900,<br>1900,<br>1900,<br>1900,<br>1900,<br>1900,<br>1900,<br>1900,<br>1900,<br>1900,<br>1900,<br>1900,<br>1900,<br>1900,<br>1900,<br>1900,<br>1900,<br>1900,<br>1900,<br>1900,<br>1900,<br>1900,<br>1900,<br>190,<br>19 |          |       |       |        |         | s    |
| 30-60                                                                                                                                                                                |                | 4300      | LS: It brown; vf-xtal; sli ool to fos-frag; dense; cherty;<br>chalky in part; poor apparent porosity; N.S.<br>LS: It-brown; vf-xtal; dense; cherty as above; poor<br>apparent porosity; N.S.<br>LS: It-brown; vf-xtal; sli fos; dense to chalky in part;<br>no visible porosity; N.S.<br>LS: It-brown; vf-xtal; sli ool to fos-frag; minor white,<br>opaq chert; dense; no visible porosity; N.S.<br>LS: It-brown, It gray; vf-xtal; coarse oolite; fair<br>comoldic porosity; N.S.<br>LS: oomoldic, N.S. as above;<br>STARK SH 4299 (-1401)<br>Shale: black; 4315;<br>LS: It brown, It gray; vf-xtal; coarse oom por; barren;<br>LS: It brown, It gray; vf-xtal; coarse oom por; barren;<br>LS: It brown, It gray; vf-xtal; coarse oom por; barren;<br>LS: It brown, It gray; vf-xtal; coarse oom por; barren;<br>LS: It brown, off-white; mic vf-xtal; dense to chalky<br>in part; no visible porosity; N.S.<br>LS: It-brown, off-white; mic-vf-xtal; argill, dirty; no<br>apparent porosity; N.S.<br>HUSHPUCKNEY 4344 (-1446)<br>Shale: black; carbon; 4370-30 min.<br>LS: md-dk brown; vf-xtal; dense, blocky; no visible<br>porosity; N.S.                                                                                                                                                                                                                                                                                                                                                                                                                                                                                                                                                                                                                                                                                                                                                                                                                                                                                                                                                                                     | -10.5 | , CHL          | 1800,<br>1800,<br>1900,<br>1900,<br>1900,<br>1900,<br>1900,<br>1900,<br>1900,<br>1900,<br>1900,<br>1900,<br>1900,<br>1900,<br>1900,<br>1900,<br>1900,<br>1900,<br>1900,<br>1900,<br>1900,<br>1900,<br>1900,<br>1900,<br>1900,<br>1900,<br>1900,<br>1900,<br>1900,<br>1900,<br>1900,<br>1900,<br>1900,<br>1900,<br>1900,<br>1900,<br>1900,<br>1900,<br>1900,<br>1900,<br>1900,<br>1900,<br>1900,<br>1900,<br>1900,<br>1900,<br>1900,<br>1900,<br>1900,<br>1900,<br>1900,<br>1900,<br>1900,<br>1900,<br>1900,<br>1900,<br>1900,<br>1900,<br>1900,<br>1900,<br>1900,<br>1900,<br>1900,<br>1900,<br>1900,<br>1900,<br>1900,<br>1900,<br>1900,<br>1900,<br>1900,<br>1900,<br>1900,<br>1900,<br>1900,<br>1900,<br>1900,<br>1900,<br>1900,<br>1900,<br>1900,<br>1900,<br>1900,<br>1900,<br>1900,<br>1900,<br>1900,<br>1900,<br>1900,<br>1900,<br>1900,<br>1900,<br>1900,<br>1900,<br>1900,<br>1900,<br>1900,<br>1900,<br>1900,<br>1900,<br>1900,<br>1900,<br>1900,<br>1900,<br>1900,<br>1900,<br>1900,<br>1900,<br>1900,<br>1900,<br>1900,<br>1900,<br>1900,<br>1900,<br>1900,<br>1900,<br>1900,<br>1900,<br>1900,<br>1900,<br>1900,<br>1900,<br>1900,<br>1900,<br>1900,<br>1900,<br>1900,<br>1900,<br>1900,<br>1900,<br>1900,<br>1900,<br>1900,<br>1900,<br>1900,<br>1900,<br>1900,<br>1900,<br>1900,<br>1900,<br>1900,<br>1900,<br>1900,<br>1900,<br>1900,<br>1900,<br>1900,<br>1900,<br>1900,<br>1900,<br>1900,<br>1900,<br>1900,<br>1900,<br>1900,<br>1900,<br>1900,<br>1900,<br>1900,<br>1900,<br>1900,<br>1900,<br>1900,<br>1900,<br>1900,<br>1900,<br>1900,<br>1900,<br>1900,<br>1900,<br>1900,<br>1900,<br>1900,<br>1900,<br>1900,<br>1900,<br>1900,<br>1900,<br>1900,<br>1900,<br>1900,<br>1900,<br>1900,<br>1900,<br>1900,<br>1900,<br>1900,<br>1900,<br>1900,<br>1900,<br>1900,<br>1900,<br>1900,<br>1900,<br>1900,<br>1900,<br>1900,<br>1900,<br>1900,<br>1900,<br>1900,<br>1900,<br>1900,<br>1900,<br>1900,<br>1900,<br>1900,<br>1900,<br>1900,<br>1900,<br>1900,<br>1900,<br>1900,<br>1900,<br>1900,<br>1900,<br>1900,<br>1900,<br>1900,<br>1900,<br>1900,<br>1900,<br>1900,<br>1900,<br>1900,<br>1900,<br>1900,<br>1900,<br>1900,<br>1900,<br>1900,<br>1900,<br>1900,<br>1900,<br>1900,<br>1900,<br>1900,<br>1900,<br>1900,<br>1900,<br>1900,<br>1900,<br>1900,<br>1900,<br>1900,<br>1900,<br>1900,<br>1900,<br>1900,<br>1900,<br>1900,<br>1900,<br>1900,<br>1900,<br>1900,<br>190,<br>19 |          |       |       |        |         | s    |
| 30-60<br>CFS 4256<br>30-60<br>CFS 4256<br>30-60<br>CFS 4274<br>0<br>30-60<br>CFS 4315<br>30-60<br>CFS 4315<br>30-60<br>0<br>0<br>0<br>0<br>0<br>0<br>0<br>0<br>0<br>0<br>0<br>0<br>0 |                | 4300      | LS: It brown; vf-xtal; sli ool to fos-frag; dense; cherty;<br>chalky in part; poor apparent porosity; N.S.<br>LS: It-brown; vf-xtal; dense; cherty as above; poor<br>apparent porosity; N.S.<br>LS: It-brown; vf-xtal; sli fos; dense to chalky in part;<br>no visible porosity; N.S.<br>LS: It-brown; vf-xtal; sli ool to fos-frag; minor white,<br>opaq chert; dense; no visible porosity; N.S.<br>LS: It-brown, It gray; vf-xtal; coarse oolite; fair<br>oomoldic porosity; N.S.<br>LS: oomoldic, N.S. as above;<br>STARK SH 4299 (-1401)<br>Shale: black; 4315;<br>LS: It brown, It gray; vf-xtal; coarse oom por; barren;<br>LS: It brown, It gray; vf-xtal; coarse oom por; barren;<br>LS: It brown, It gray; vf-xtal; coarse oom por; barren;<br>LS: It brown, off-white; mic vf-xtal; dense to chalky<br>in part; no visible porosity; N.S.<br>LS: It-brown, off-white; mic vf-xtal; argill, dirty; no<br>apparent porosity; N.S.<br>HUSHPUCKNEY 4344 (-1446)<br>Shale: black; carbon; 4370-30 min.<br>LS: md-dk brown; vf-xtal; donse, blocky; no visible<br>porosity; N.S.                                                                                                                                                                                                                                                                                                                                                                                                                                                                                                                                                                                                                                                                                                                                                                                                                                                                                                                                                                                                                                                | -10.5 | , CHL          | 1800,<br>1800,<br>1900,<br>1900,<br>1900,<br>1900,<br>1900,<br>1900,<br>1900,<br>1900,<br>1900,<br>1900,<br>1900,<br>1900,<br>1900,<br>1900,<br>1900,<br>1900,<br>1900,<br>1900,<br>1900,<br>1900,<br>1900,<br>1900,<br>1900,<br>1900,<br>1900,<br>1900,<br>1900,<br>1900,<br>1900,<br>1900,<br>1900,<br>1900,<br>1900,<br>1900,<br>1900,<br>1900,<br>1900,<br>1900,<br>1900,<br>1900,<br>1900,<br>1900,<br>1900,<br>1900,<br>1900,<br>1900,<br>1900,<br>1900,<br>1900,<br>1900,<br>1900,<br>1900,<br>1900,<br>1900,<br>1900,<br>1900,<br>1900,<br>1900,<br>1900,<br>1900,<br>1900,<br>1900,<br>1900,<br>1900,<br>1900,<br>1900,<br>1900,<br>1900,<br>1900,<br>1900,<br>1900,<br>1900,<br>1900,<br>1900,<br>1900,<br>1900,<br>1900,<br>1900,<br>1900,<br>1900,<br>1900,<br>1900,<br>1900,<br>1900,<br>1900,<br>1900,<br>1900,<br>1900,<br>1900,<br>1900,<br>1900,<br>1900,<br>1900,<br>1900,<br>1900,<br>1900,<br>1900,<br>1900,<br>1900,<br>1900,<br>1900,<br>1900,<br>1900,<br>1900,<br>1900,<br>1900,<br>1900,<br>1900,<br>1900,<br>1900,<br>1900,<br>1900,<br>1900,<br>1900,<br>1900,<br>1900,<br>1900,<br>1900,<br>1900,<br>1900,<br>1900,<br>1900,<br>1900,<br>1900,<br>1900,<br>1900,<br>1900,<br>1900,<br>1900,<br>1900,<br>1900,<br>1900,<br>1900,<br>1900,<br>1900,<br>1900,<br>1900,<br>1900,<br>1900,<br>1900,<br>1900,<br>1900,<br>1900,<br>1900,<br>1900,<br>1900,<br>1900,<br>1900,<br>1900,<br>1900,<br>1900,<br>1900,<br>1900,<br>1900,<br>1900,<br>1900,<br>1900,<br>1900,<br>1900,<br>1900,<br>1900,<br>1900,<br>1900,<br>1900,<br>1900,<br>1900,<br>1900,<br>1900,<br>1900,<br>1900,<br>1900,<br>1900,<br>1900,<br>1900,<br>1900,<br>1900,<br>1900,<br>1900,<br>1900,<br>1900,<br>1900,<br>1900,<br>1900,<br>1900,<br>1900,<br>1900,<br>1900,<br>1900,<br>1900,<br>1900,<br>1900,<br>1900,<br>1900,<br>1900,<br>1900,<br>1900,<br>1900,<br>1900,<br>1900,<br>1900,<br>1900,<br>1900,<br>1900,<br>1900,<br>1900,<br>1900,<br>1900,<br>1900,<br>1900,<br>1900,<br>1900,<br>1900,<br>1900,<br>1900,<br>1900,<br>1900,<br>1900,<br>1900,<br>1900,<br>1900,<br>1900,<br>1900,<br>1900,<br>1900,<br>1900,<br>1900,<br>1900,<br>1900,<br>1900,<br>1900,<br>1900,<br>1900,<br>1900,<br>1900,<br>1900,<br>1900,<br>1900,<br>1900,<br>1900,<br>1900,<br>1900,<br>1900,<br>1900,<br>1900,<br>1900,<br>1900,<br>1900,<br>1900,<br>1900,<br>1900,<br>1900,<br>1900,<br>1900,<br>190,<br>19 |          |       |       |        |         | s    |
| 30-60<br>CFS 4256<br>30-60<br>CFS 4256<br>30-60<br>CFS 4274<br>0<br>30-60<br>CFS 4315<br>30-60<br>CFS 4315<br>30-60<br>0<br>0<br>0<br>0<br>0<br>0<br>0<br>0<br>0<br>0<br>0<br>0<br>0 |                | 4300      | <ul> <li>LS: It brown; vf-xtal; sli ool to fos-frag; dense; cherty; chalky in part; poor apparent porosity; N.S.</li> <li>LS: It-brown; vf-xtal; dense; cherty as above; poor apparent porosity; N.S.</li> <li>LS: It-md grayish brown; vf-xtal; sli fos; dense; no visible porosity; N.S. 4250.</li> <li>LS: It-brown; vf-xtal; sli fos; dense to chalky in part; no visible porosity; N.S.</li> <li>LS: It-brown; vf-xtal; sli ool to fos-frag; minor white, opaq chert; dense; no visible porosity; N.S.</li> <li>LS: It-brown, It gray; vf-xtal; coarse oolite; fair comoldic porosity; N.S.</li> <li>LS: oomoldic, N.S. as above;</li> <li>STARK SH 4299 (-1401)</li> <li>Shale: black; 4315;</li> <li>LS: It brown, it gray; vf-xtal; coarse oom por; barren;</li> <li>LS: It-brown, off-white; mic vf-xtal; dense to chalky in part; no visible porosity; N.S.</li> <li>LS: It-brown, off-white; mic vf-xtal; dense to chalky in part; no visible porosity; N.S.</li> <li>LS: It-brown, off-white; mic-vf-xtal; dense to chalky in part; no visible porosity; N.S.</li> <li>LS: It-brown, off-white; mic-vf-xtal; dense to chalky in part; no visible porosity; N.S.</li> <li>LS: It-md grayish brown; mic-vf xtal; argill, dirty; no apparent porosity; N.S.</li> <li>HUSHPUCKNEY 4344 (-1446)</li> <li>Shale: black; carbon; 4370-30 min.</li> <li>LS: It-md brown; vf-xtal; oolitic - oomoldic; poor oom porosity; N.S.</li> <li>LS: It-brown; vf-xtal; nostly dense; no visible porosity; N.S.</li> <li>LS: It-brown; vf-xtal; nostly dense; no visible porosity; N.S.</li> </ul>                                                                                                                                                                                                                                                                                                                                                                                                                                                                                                                                        | -10.5 | , CHL          | 1800,<br>1800,<br>1900,<br>1900,<br>1900,<br>1900,<br>1900,<br>1900,<br>1900,<br>1900,<br>1900,<br>1900,<br>1900,<br>1900,<br>1900,<br>1900,<br>1900,<br>1900,<br>1900,<br>1900,<br>1900,<br>1900,<br>1900,<br>1900,<br>1900,<br>1900,<br>1900,<br>1900,<br>1900,<br>1900,<br>1900,<br>1900,<br>1900,<br>1900,<br>1900,<br>1900,<br>1900,<br>1900,<br>1900,<br>1900,<br>1900,<br>1900,<br>1900,<br>1900,<br>1900,<br>1900,<br>1900,<br>1900,<br>1900,<br>1900,<br>1900,<br>1900,<br>1900,<br>1900,<br>1900,<br>1900,<br>1900,<br>1900,<br>1900,<br>1900,<br>1900,<br>1900,<br>1900,<br>1900,<br>1900,<br>1900,<br>1900,<br>1900,<br>1900,<br>1900,<br>1900,<br>1900,<br>1900,<br>1900,<br>1900,<br>1900,<br>1900,<br>1900,<br>1900,<br>1900,<br>1900,<br>1900,<br>1900,<br>1900,<br>1900,<br>1900,<br>1900,<br>1900,<br>1900,<br>1900,<br>1900,<br>1900,<br>1900,<br>1900,<br>1900,<br>1900,<br>1900,<br>1900,<br>1900,<br>1900,<br>1900,<br>1900,<br>1900,<br>1900,<br>1900,<br>1900,<br>1900,<br>1900,<br>1900,<br>1900,<br>1900,<br>1900,<br>1900,<br>1900,<br>1900,<br>1900,<br>1900,<br>1900,<br>1900,<br>1900,<br>1900,<br>1900,<br>1900,<br>1900,<br>1900,<br>1900,<br>1900,<br>1900,<br>1900,<br>1900,<br>1900,<br>1900,<br>1900,<br>1900,<br>1900,<br>1900,<br>1900,<br>1900,<br>1900,<br>1900,<br>1900,<br>1900,<br>1900,<br>1900,<br>1900,<br>1900,<br>1900,<br>1900,<br>1900,<br>1900,<br>1900,<br>1900,<br>1900,<br>1900,<br>1900,<br>1900,<br>1900,<br>1900,<br>1900,<br>1900,<br>1900,<br>1900,<br>1900,<br>1900,<br>1900,<br>1900,<br>1900,<br>1900,<br>1900,<br>1900,<br>1900,<br>1900,<br>1900,<br>1900,<br>1900,<br>1900,<br>1900,<br>1900,<br>1900,<br>1900,<br>1900,<br>1900,<br>1900,<br>1900,<br>1900,<br>1900,<br>1900,<br>1900,<br>1900,<br>1900,<br>1900,<br>1900,<br>1900,<br>1900,<br>1900,<br>1900,<br>1900,<br>1900,<br>1900,<br>1900,<br>1900,<br>1900,<br>1900,<br>1900,<br>1900,<br>1900,<br>1900,<br>1900,<br>1900,<br>1900,<br>1900,<br>1900,<br>1900,<br>1900,<br>1900,<br>1900,<br>1900,<br>1900,<br>1900,<br>1900,<br>1900,<br>1900,<br>1900,<br>1900,<br>1900,<br>1900,<br>1900,<br>1900,<br>1900,<br>1900,<br>1900,<br>1900,<br>1900,<br>1900,<br>1900,<br>1900,<br>1900,<br>1900,<br>1900,<br>1900,<br>1900,<br>1900,<br>1900,<br>1900,<br>1900,<br>1900,<br>1900,<br>1900,<br>1900,<br>1900,<br>1900,<br>1900,<br>1900,<br>1900,<br>1900,<br>190,<br>19 |          |       |       |        |         | s    |
| 30-60<br>CFS 4256<br>30-60<br>CFS 4256<br>30-60<br>CFS 4274<br>0<br>30-60<br>CFS 4315<br>30-60<br>CFS 4315<br>30-60<br>0<br>0<br>0<br>0<br>0<br>0<br>0<br>0<br>0<br>0<br>0<br>0<br>0 |                | 4300      | LS: It brown; vf-xtal; sli ool to fos-frag; dense; cherty;<br>chalky in part; poor apparent porosity; N.S.<br>LS: It-brown; vf-xtal; dense; cherty as above; poor<br>apparent porosity; N.S.<br>LS: It-brown; vf-xtal; sli fos; dense to chalky in part;<br>no visible porosity; N.S.<br>LS: It-brown; vf-xtal; sli ool to fos-frag; minor white,<br>opaq chert; dense; no visible porosity; N.S.<br>LS: It-brown, It gray; vf-xtal; coarse oolite; fair<br>comoldic porosity; N.S.<br>LS: oomoldic, N.S. as above;<br>STARK SH 4299 (-1401)<br>Shale: black; 4315;<br>LS: It brown, It gray; vf-xtal; coarse oom por; barren;<br>LS: It brown, It gray; vf-xtal; coarse oom por; barren;<br>LS: It brown, It gray; vf-xtal; coarse oom por; barren;<br>LS: It brown, It gray; vf-xtal; coarse oom por; barren;<br>LS: It brown, off-white; mic vf-xtal; dense to chalky<br>in part; no visible porosity; N.S.<br>LS: It-brown, off-white; mic-vf-xtal; argill, dirty; no<br>apparent porosity; N.S.<br>HUSHPUCKNEY 4344 (-1446)<br>Shale: black; carbon; 4370-30 min.<br>LS: md-dk brown; vf-xtal; dense, blocky; no visible<br>porosity; N.S.                                                                                                                                                                                                                                                                                                                                                                                                                                                                                                                                                                                                                                                                                                                                                                                                                                                                                                                                                                                     | -10.5 | , CHL          | 1800,<br>1800,<br>1900,<br>1900,<br>1900,<br>1900,<br>1900,<br>1900,<br>1900,<br>1900,<br>1900,<br>1900,<br>1900,<br>1900,<br>1900,<br>1900,<br>1900,<br>1900,<br>1900,<br>1900,<br>1900,<br>1900,<br>1900,<br>1900,<br>1900,<br>1900,<br>1900,<br>1900,<br>1900,<br>1900,<br>1900,<br>1900,<br>1900,<br>1900,<br>1900,<br>1900,<br>1900,<br>1900,<br>1900,<br>1900,<br>1900,<br>1900,<br>1900,<br>1900,<br>1900,<br>1900,<br>1900,<br>1900,<br>1900,<br>1900,<br>1900,<br>1900,<br>1900,<br>1900,<br>1900,<br>1900,<br>1900,<br>1900,<br>1900,<br>1900,<br>1900,<br>1900,<br>1900,<br>1900,<br>1900,<br>1900,<br>1900,<br>1900,<br>1900,<br>1900,<br>1900,<br>1900,<br>1900,<br>1900,<br>1900,<br>1900,<br>1900,<br>1900,<br>1900,<br>1900,<br>1900,<br>1900,<br>1900,<br>1900,<br>1900,<br>1900,<br>1900,<br>1900,<br>1900,<br>1900,<br>1900,<br>1900,<br>1900,<br>1900,<br>1900,<br>1900,<br>1900,<br>1900,<br>1900,<br>1900,<br>1900,<br>1900,<br>1900,<br>1900,<br>1900,<br>1900,<br>1900,<br>1900,<br>1900,<br>1900,<br>1900,<br>1900,<br>1900,<br>1900,<br>1900,<br>1900,<br>1900,<br>1900,<br>1900,<br>1900,<br>1900,<br>1900,<br>1900,<br>1900,<br>1900,<br>1900,<br>1900,<br>1900,<br>1900,<br>1900,<br>1900,<br>1900,<br>1900,<br>1900,<br>1900,<br>1900,<br>1900,<br>1900,<br>1900,<br>1900,<br>1900,<br>1900,<br>1900,<br>1900,<br>1900,<br>1900,<br>1900,<br>1900,<br>1900,<br>1900,<br>1900,<br>1900,<br>1900,<br>1900,<br>1900,<br>1900,<br>1900,<br>1900,<br>1900,<br>1900,<br>1900,<br>1900,<br>1900,<br>1900,<br>1900,<br>1900,<br>1900,<br>1900,<br>1900,<br>1900,<br>1900,<br>1900,<br>1900,<br>1900,<br>1900,<br>1900,<br>1900,<br>1900,<br>1900,<br>1900,<br>1900,<br>1900,<br>1900,<br>1900,<br>1900,<br>1900,<br>1900,<br>1900,<br>1900,<br>1900,<br>1900,<br>1900,<br>1900,<br>1900,<br>1900,<br>1900,<br>1900,<br>1900,<br>1900,<br>1900,<br>1900,<br>1900,<br>1900,<br>1900,<br>1900,<br>1900,<br>1900,<br>1900,<br>1900,<br>1900,<br>1900,<br>1900,<br>1900,<br>1900,<br>1900,<br>1900,<br>1900,<br>1900,<br>1900,<br>1900,<br>1900,<br>1900,<br>1900,<br>1900,<br>1900,<br>1900,<br>1900,<br>1900,<br>1900,<br>1900,<br>1900,<br>1900,<br>1900,<br>1900,<br>1900,<br>1900,<br>1900,<br>1900,<br>1900,<br>1900,<br>1900,<br>1900,<br>1900,<br>1900,<br>1900,<br>1900,<br>1900,<br>1900,<br>1900,<br>1900,<br>1900,<br>1900,<br>1900,<br>1900,<br>1900,<br>190,<br>19 |          |       |       |        |         | s    |
| 30-60<br>CFS 4256<br>30-60<br>CFS 4256<br>30-60<br>CFS 4274<br>0<br>30-60<br>CFS 4315<br>30-60<br>CFS 4315<br>30-60<br>0<br>0<br>0<br>0<br>0<br>0<br>0<br>0<br>0<br>0<br>0<br>0<br>0 |                | 4350 4300 | <ul> <li>LS: It brown; vf-xtal; sli ool to fos-frag; dense; cherty; chalky in part; poor apparent porosity; N.S.</li> <li>LS: It-brown; vf-xtal; dense; cherty as above; poor apparent porosity; N.S.</li> <li>LS: It-md grayish brown; vf-xtal; sli fos; dense; no visible porosity; N.S. 4250.</li> <li>LS: It-brown; vf-xtal; sli fos; dense to chalky in part; no visible porosity; N.S.</li> <li>LS: It-brown; vf-xtal; sli ool to fos-frag; minor white, opaq chert; dense; no visible porosity; N.S.</li> <li>LS: It-brown, It gray; vf-xtal; coarse oolite; fair comoldic porosity; N.S.</li> <li>LS: oomoldic, N.S. as above;</li> <li>STARK SH 4299 (-1401)</li> <li>Shale: black; 4315;</li> <li>LS: It brown, it gray; vf-xtal; coarse oom por; barren;</li> <li>LS: It-brown, off-white; mic vf-xtal; dense to chalky in part; no visible porosity; N.S.</li> <li>LS: It-brown, off-white; mic vf-xtal; dense to chalky in part; no visible porosity; N.S.</li> <li>LS: It-brown, off-white; mic-vf-xtal; argill, dirty; no apparent porosity; N.S.</li> <li>LS: It-md grayish brown; mic-vf xtal; argill, dirty; no apparent porosity; N.S.</li> <li>HUSHPUCKNEY 4344 (-1446)</li> <li>Shale: black; carbon; 4370-30 min.</li> <li>LS: It-md brown; vf-xtal; dense, blocky; no visible porosity; N.S.</li> <li>LS: It-brown; vf-xtal; coolitic - comoldic; poor com porosity; N.S.</li> <li>LS: It-brown; vf-xtal; mostly dense; no visible porosity; N.S.</li> <li>LS: It-brown; vf-xtal; colitic - oomoldic; poor com porosity; N.S.</li> </ul>                                                                                                                                                                                                                                                                                                                                                                                                                                                                                                                                                                     | -10.5 | , CHL          | 1800,<br>1800,<br>1900,<br>1900,<br>1900,<br>1900,<br>1900,<br>1900,<br>1900,<br>1900,<br>1900,<br>1900,<br>1900,<br>1900,<br>1900,<br>1900,<br>1900,<br>1900,<br>1900,<br>1900,<br>1900,<br>1900,<br>1900,<br>1900,<br>1900,<br>1900,<br>1900,<br>1900,<br>1900,<br>1900,<br>1900,<br>1900,<br>1900,<br>1900,<br>1900,<br>1900,<br>1900,<br>1900,<br>1900,<br>1900,<br>1900,<br>1900,<br>1900,<br>1900,<br>1900,<br>1900,<br>1900,<br>1900,<br>1900,<br>1900,<br>1900,<br>1900,<br>1900,<br>1900,<br>1900,<br>1900,<br>1900,<br>1900,<br>1900,<br>1900,<br>1900,<br>1900,<br>1900,<br>1900,<br>1900,<br>1900,<br>1900,<br>1900,<br>1900,<br>1900,<br>1900,<br>1900,<br>1900,<br>1900,<br>1900,<br>1900,<br>1900,<br>1900,<br>1900,<br>1900,<br>1900,<br>1900,<br>1900,<br>1900,<br>1900,<br>1900,<br>1900,<br>1900,<br>1900,<br>1900,<br>1900,<br>1900,<br>1900,<br>1900,<br>1900,<br>1900,<br>1900,<br>1900,<br>1900,<br>1900,<br>1900,<br>1900,<br>1900,<br>1900,<br>1900,<br>1900,<br>1900,<br>1900,<br>1900,<br>1900,<br>1900,<br>1900,<br>1900,<br>1900,<br>1900,<br>1900,<br>1900,<br>1900,<br>1900,<br>1900,<br>1900,<br>1900,<br>1900,<br>1900,<br>1900,<br>1900,<br>1900,<br>1900,<br>1900,<br>1900,<br>1900,<br>1900,<br>1900,<br>1900,<br>1900,<br>1900,<br>1900,<br>1900,<br>1900,<br>1900,<br>1900,<br>1900,<br>1900,<br>1900,<br>1900,<br>1900,<br>1900,<br>1900,<br>1900,<br>1900,<br>1900,<br>1900,<br>1900,<br>1900,<br>1900,<br>1900,<br>1900,<br>1900,<br>1900,<br>1900,<br>1900,<br>1900,<br>1900,<br>1900,<br>1900,<br>1900,<br>1900,<br>1900,<br>1900,<br>1900,<br>1900,<br>1900,<br>1900,<br>1900,<br>1900,<br>1900,<br>1900,<br>1900,<br>1900,<br>1900,<br>1900,<br>1900,<br>1900,<br>1900,<br>1900,<br>1900,<br>1900,<br>1900,<br>1900,<br>1900,<br>1900,<br>1900,<br>1900,<br>1900,<br>1900,<br>1900,<br>1900,<br>1900,<br>1900,<br>1900,<br>1900,<br>1900,<br>1900,<br>1900,<br>1900,<br>1900,<br>1900,<br>1900,<br>1900,<br>1900,<br>1900,<br>1900,<br>1900,<br>1900,<br>1900,<br>1900,<br>1900,<br>1900,<br>1900,<br>1900,<br>1900,<br>1900,<br>1900,<br>1900,<br>1900,<br>1900,<br>1900,<br>1900,<br>1900,<br>1900,<br>1900,<br>1900,<br>1900,<br>1900,<br>1900,<br>1900,<br>1900,<br>1900,<br>1900,<br>1900,<br>1900,<br>1900,<br>1900,<br>1900,<br>1900,<br>1900,<br>1900,<br>1900,<br>1900,<br>1900,<br>1900,<br>1900,<br>1900,<br>1900,<br>1900,<br>190,<br>19 |          |       |       |        |         | s    |
| 30-60<br>CFS 4256<br>30-60<br>CFS 4256<br>30-60<br>CFS 4274<br>0<br>30-60<br>CFS 4315<br>30-60<br>CFS 4315<br>30-60<br>0<br>0<br>0<br>0<br>0<br>0<br>0<br>0<br>0<br>0<br>0<br>0<br>0 |                | 4300      | <ul> <li>LS: It brown; vf-xtal; sli ool to fos-frag; dense; cherty; chalky in part; poor apparent porosity; N.S.</li> <li>LS: It-brown; vf-xtal; dense; cherty as above; poor apparent porosity; N.S.</li> <li>LS: It-md grayish brown; vf-xtal; sli fos; dense; no visible porosity; N.S. 4250.</li> <li>LS: It-brown; vf-xtal; sli fos; dense to chalky in part; no visible porosity; N.S.</li> <li>LS: It-brown; vf-xtal; sli ool to fos-frag; minor white, opaq chert; dense; no visible porosity; N.S.</li> <li>LS: It-brown, It gray; vf-xtal; coarse oolite; fair comoldic porosity; N.S.</li> <li>LS: oomoldic, N.S. as above;</li> <li>STARK SH 4299 (-1401)</li> <li>Shale: black; 4315;</li> <li>LS: It brown, it gray; vf-xtal; coarse oom por; barren;</li> <li>LS: It-brown, off-white; mic vf-xtal; dense to chalky in part; no visible porosity; N.S.</li> <li>LS: It-brown, off-white; mic vf-xtal; dense to chalky in part; no visible porosity; N.S.</li> <li>LS: It-brown, off-white; mic-vf-xtal; argill, dirty; no apparent porosity; N.S.</li> <li>LS: It-md grayish brown; mic-vf xtal; argill, dirty; no apparent porosity; N.S.</li> <li>HUSHPUCKNEY 4344 (-1446)</li> <li>Shale: black; carbon; 4370-30 min.</li> <li>LS: It-md brown; vf-xtal; dense, blocky; no visible porosity; N.S.</li> <li>LS: It-brown; vf-xtal; coolitic - comoldic; poor com porosity; N.S.</li> <li>LS: It-brown; vf-xtal; mostly dense; no visible porosity; N.S.</li> <li>LS: It-brown; vf-xtal; colitic - oomoldic; poor com porosity; N.S.</li> </ul>                                                                                                                                                                                                                                                                                                                                                                                                                                                                                                                                                                     | 10.5  | , CHL          | 1800,<br>1800,<br>1900,<br>1900,<br>1900,<br>1900,<br>1900,<br>1900,<br>1900,<br>1900,<br>1900,<br>1900,<br>1900,<br>1900,<br>1900,<br>1900,<br>1900,<br>1900,<br>1900,<br>1900,<br>1900,<br>1900,<br>1900,<br>1900,<br>1900,<br>1900,<br>1900,<br>1900,<br>1900,<br>1900,<br>1900,<br>1900,<br>1900,<br>1900,<br>1900,<br>1900,<br>1900,<br>1900,<br>1900,<br>1900,<br>1900,<br>1900,<br>1900,<br>1900,<br>1900,<br>1900,<br>1900,<br>1900,<br>1900,<br>1900,<br>1900,<br>1900,<br>1900,<br>1900,<br>1900,<br>1900,<br>1900,<br>1900,<br>1900,<br>1900,<br>1900,<br>1900,<br>1900,<br>1900,<br>1900,<br>1900,<br>1900,<br>1900,<br>1900,<br>1900,<br>1900,<br>1900,<br>1900,<br>1900,<br>1900,<br>1900,<br>1900,<br>1900,<br>1900,<br>1900,<br>1900,<br>1900,<br>1900,<br>1900,<br>1900,<br>1900,<br>1900,<br>1900,<br>1900,<br>1900,<br>1900,<br>1900,<br>1900,<br>1900,<br>1900,<br>1900,<br>1900,<br>1900,<br>1900,<br>1900,<br>1900,<br>1900,<br>1900,<br>1900,<br>1900,<br>1900,<br>1900,<br>1900,<br>1900,<br>1900,<br>1900,<br>1900,<br>1900,<br>1900,<br>1900,<br>1900,<br>1900,<br>1900,<br>1900,<br>1900,<br>1900,<br>1900,<br>1900,<br>1900,<br>1900,<br>1900,<br>1900,<br>1900,<br>1900,<br>1900,<br>1900,<br>1900,<br>1900,<br>1900,<br>1900,<br>1900,<br>1900,<br>1900,<br>1900,<br>1900,<br>1900,<br>1900,<br>1900,<br>1900,<br>1900,<br>1900,<br>1900,<br>1900,<br>1900,<br>1900,<br>1900,<br>1900,<br>1900,<br>1900,<br>1900,<br>1900,<br>1900,<br>1900,<br>1900,<br>1900,<br>1900,<br>1900,<br>1900,<br>1900,<br>1900,<br>1900,<br>1900,<br>1900,<br>1900,<br>1900,<br>1900,<br>1900,<br>1900,<br>1900,<br>1900,<br>1900,<br>1900,<br>1900,<br>1900,<br>1900,<br>1900,<br>1900,<br>1900,<br>1900,<br>1900,<br>1900,<br>1900,<br>1900,<br>1900,<br>1900,<br>1900,<br>1900,<br>1900,<br>1900,<br>1900,<br>1900,<br>1900,<br>1900,<br>1900,<br>1900,<br>1900,<br>1900,<br>1900,<br>1900,<br>1900,<br>1900,<br>1900,<br>1900,<br>1900,<br>1900,<br>1900,<br>1900,<br>1900,<br>1900,<br>1900,<br>1900,<br>1900,<br>1900,<br>1900,<br>1900,<br>1900,<br>1900,<br>1900,<br>1900,<br>1900,<br>1900,<br>1900,<br>1900,<br>1900,<br>1900,<br>1900,<br>1900,<br>1900,<br>1900,<br>1900,<br>1900,<br>1900,<br>1900,<br>1900,<br>1900,<br>1900,<br>1900,<br>1900,<br>1900,<br>1900,<br>1900,<br>1900,<br>1900,<br>1900,<br>1900,<br>1900,<br>1900,<br>1900,<br>1900,<br>1900,<br>190,<br>19 |          |       |       |        |         | s    |
| 30-60<br>                                                                                                                                                                            |                | 4350 4300 | LS: It brown; vf-xtal; sli ool to fos-frag; dense; cherty;<br>chalky in part; poor apparent porosity; N.S.<br>LS: It-md grayish brown; vf-xtal; sli fos; dense; no<br>visible porosity; N.S. 4250.<br>LS: It-brown; vf-xtal; sli fos; dense to chalky in part;<br>no visible porosity; N.S.<br>LS: It-brown; vf-xtal; sli ool to fos-frag; minor white,<br>opaq chert; dense; no visible porosity; N.S.<br>LS: It-brown, It gray; vf-xtal; coarse oolite; fair<br>comoldic porosity; N.S.<br>LS: oomoldic, N.S. as above;<br>STARK SH 4299 (-1401)<br>Shale: black; 4315;<br>LS: It brown, It gray; vf-xtal; coarse oom por; barren;<br>LS: It-brown, It gray; vf-xtal; coarse oom por; barren;<br>LS: It-brown, off-white; mic vf-xtal; dense to chalky<br>in part; no visible porosity; N.S.<br>LS: It-brown, off-white; mic vf-xtal; argill, dirty; no<br>apparent porosity; N.S.<br>LS: It-md grayish brown; mic-vf xtal; argill, dirty; no<br>apparent porosity; N.S.<br>HUSHPUCKNEY 4344 (-1446)<br>Shale: black; carbon; 4370-30 min.<br>LS: md-dk brown; vf-xtal; dense, blocky; no visible<br>porosity; N.S.<br>LS: It-md brown; vf-xtal; oolitic - oomoldic; poor<br>oom porosity; N.S.<br>LS: It-brown; vf-xtal; mostly dense; no visible<br>porosity; N.S.<br>LS: It-brown; vf-xtal; fair oom porosity; N.S.<br>LS: It brown; vf-xtal; fair oom porosity; N.S.                                                                                                                                                                                                                                                                                                                                                                                                                                                                                                                                                                                                    | 10.5  | , CHL          | 1800,<br>1800,<br>1900,<br>1900,<br>1900,<br>1900,<br>1900,<br>1900,<br>1900,<br>1900,<br>1900,<br>1900,<br>1900,<br>1900,<br>1900,<br>1900,<br>1900,<br>1900,<br>1900,<br>1900,<br>1900,<br>1900,<br>1900,<br>1900,<br>1900,<br>1900,<br>1900,<br>1900,<br>1900,<br>1900,<br>1900,<br>1900,<br>1900,<br>1900,<br>1900,<br>1900,<br>1900,<br>1900,<br>1900,<br>1900,<br>1900,<br>1900,<br>1900,<br>1900,<br>1900,<br>1900,<br>1900,<br>1900,<br>1900,<br>1900,<br>1900,<br>1900,<br>1900,<br>1900,<br>1900,<br>1900,<br>1900,<br>1900,<br>1900,<br>1900,<br>1900,<br>1900,<br>1900,<br>1900,<br>1900,<br>1900,<br>1900,<br>1900,<br>1900,<br>1900,<br>1900,<br>1900,<br>1900,<br>1900,<br>1900,<br>1900,<br>1900,<br>1900,<br>1900,<br>1900,<br>1900,<br>1900,<br>1900,<br>1900,<br>1900,<br>1900,<br>1900,<br>1900,<br>1900,<br>1900,<br>1900,<br>1900,<br>1900,<br>1900,<br>1900,<br>1900,<br>1900,<br>1900,<br>1900,<br>1900,<br>1900,<br>1900,<br>1900,<br>1900,<br>1900,<br>1900,<br>1900,<br>1900,<br>1900,<br>1900,<br>1900,<br>1900,<br>1900,<br>1900,<br>1900,<br>1900,<br>1900,<br>1900,<br>1900,<br>1900,<br>1900,<br>1900,<br>1900,<br>1900,<br>1900,<br>1900,<br>1900,<br>1900,<br>1900,<br>1900,<br>1900,<br>1900,<br>1900,<br>1900,<br>1900,<br>1900,<br>1900,<br>1900,<br>1900,<br>1900,<br>1900,<br>1900,<br>1900,<br>1900,<br>1900,<br>1900,<br>1900,<br>1900,<br>1900,<br>1900,<br>1900,<br>1900,<br>1900,<br>1900,<br>1900,<br>1900,<br>1900,<br>1900,<br>1900,<br>1900,<br>1900,<br>1900,<br>1900,<br>1900,<br>1900,<br>1900,<br>1900,<br>1900,<br>1900,<br>1900,<br>1900,<br>1900,<br>1900,<br>1900,<br>1900,<br>1900,<br>1900,<br>1900,<br>1900,<br>1900,<br>1900,<br>1900,<br>1900,<br>1900,<br>1900,<br>1900,<br>1900,<br>1900,<br>1900,<br>1900,<br>1900,<br>1900,<br>1900,<br>1900,<br>1900,<br>1900,<br>1900,<br>1900,<br>1900,<br>1900,<br>1900,<br>1900,<br>1900,<br>1900,<br>1900,<br>1900,<br>1900,<br>1900,<br>1900,<br>1900,<br>1900,<br>1900,<br>1900,<br>1900,<br>1900,<br>1900,<br>1900,<br>1900,<br>1900,<br>1900,<br>1900,<br>1900,<br>1900,<br>1900,<br>1900,<br>1900,<br>1900,<br>1900,<br>1900,<br>1900,<br>1900,<br>1900,<br>1900,<br>1900,<br>1900,<br>1900,<br>1900,<br>1900,<br>1900,<br>1900,<br>1900,<br>1900,<br>1900,<br>1900,<br>1900,<br>1900,<br>1900,<br>1900,<br>1900,<br>1900,<br>1900,<br>1900,<br>1900,<br>1900,<br>1900,<br>190,<br>19 |          |       |       |        |         |      |
| 30-60                                                                                                                                                                                |                | 4350 4300 | <ul> <li>LS: It brown; vf-xtal; sli ool to fos-frag; dense; cherty; chalky in part; poor apparent porosity; N.S.</li> <li>LS: It-brown; vf-xtal; dense; cherty as above; poor apparent porosity; N.S. 4250.</li> <li>LS: It-brown; vf-xtal; sli fos; dense to chalky in part; no visible porosity; N.S.</li> <li>LS: It-brown; vf-xtal; sli fos; dense to chalky in part; no visible porosity; N.S.</li> <li>LS: It-brown; vf-xtal; sli ool to fos-frag; minor white, opaq chert; dense; no visible porosity; N.S.</li> <li>LS: It-brown, It gray; vf-xtal; coarse oolite; fair oomoldic porosity; N.S.</li> <li>LS: oomoldic, N.S. as above;</li> <li>STARK SH 4299 (-1401)</li> <li>Shale: black; 4315;</li> <li>LS: It brown, It gray; vf-xtal; coarse oom por; barren;</li> <li>LS: It-brown, off-white; mic vf-xtal; dense to chalky in part; no visible porosity; N.S.</li> <li>LS: It-brown, off-white; mic vf-xtal; dense to chalky in part; no visible porosity; N.S.</li> <li>LS: It-brown, off-white; mic vf-xtal; argill, dirty; no apparent porosity; N.S.</li> <li>LS: It-md grayish brown; mic-vf xtal; argill, dirty; no apparent porosity; N.S.</li> <li>LS: It-md brown; vf-xtal; dense, blocky; no visible porosity; N.S.</li> <li>LS: It-md brown; vf-xtal; oolitic - oomoldic; poor oom porosity; N.S.</li> <li>LS: It-brown; vf-xtal; mostly dense; no visible porosity; N.S.</li> <li>LS: It-brown; vf-xtal; fair oom porosity; N.S.</li> </ul>                                                                                                                                                                                                                                                                                                                                                                                                                                                                                                                                                                                                                                                              | 10.5  | , CHL          | 1800,<br>1800,<br>1900,<br>1900,<br>1900,<br>1900,<br>1900,<br>1900,<br>1900,<br>1900,<br>1900,<br>1900,<br>1900,<br>1900,<br>1900,<br>1900,<br>1900,<br>1900,<br>1900,<br>1900,<br>1900,<br>1900,<br>1900,<br>1900,<br>1900,<br>1900,<br>1900,<br>1900,<br>1900,<br>1900,<br>1900,<br>1900,<br>1900,<br>1900,<br>1900,<br>1900,<br>1900,<br>1900,<br>1900,<br>1900,<br>1900,<br>1900,<br>1900,<br>1900,<br>1900,<br>1900,<br>1900,<br>1900,<br>1900,<br>1900,<br>1900,<br>1900,<br>1900,<br>1900,<br>1900,<br>1900,<br>1900,<br>1900,<br>1900,<br>1900,<br>1900,<br>1900,<br>1900,<br>1900,<br>1900,<br>1900,<br>1900,<br>1900,<br>1900,<br>1900,<br>1900,<br>1900,<br>1900,<br>1900,<br>1900,<br>1900,<br>1900,<br>1900,<br>1900,<br>1900,<br>1900,<br>1900,<br>1900,<br>1900,<br>1900,<br>1900,<br>1900,<br>1900,<br>1900,<br>1900,<br>1900,<br>1900,<br>1900,<br>1900,<br>1900,<br>1900,<br>1900,<br>1900,<br>1900,<br>1900,<br>1900,<br>1900,<br>1900,<br>1900,<br>1900,<br>1900,<br>1900,<br>1900,<br>1900,<br>1900,<br>1900,<br>1900,<br>1900,<br>1900,<br>1900,<br>1900,<br>1900,<br>1900,<br>1900,<br>1900,<br>1900,<br>1900,<br>1900,<br>1900,<br>1900,<br>1900,<br>1900,<br>1900,<br>1900,<br>1900,<br>1900,<br>1900,<br>1900,<br>1900,<br>1900,<br>1900,<br>1900,<br>1900,<br>1900,<br>1900,<br>1900,<br>1900,<br>1900,<br>1900,<br>1900,<br>1900,<br>1900,<br>1900,<br>1900,<br>1900,<br>1900,<br>1900,<br>1900,<br>1900,<br>1900,<br>1900,<br>1900,<br>1900,<br>1900,<br>1900,<br>1900,<br>1900,<br>1900,<br>1900,<br>1900,<br>1900,<br>1900,<br>1900,<br>1900,<br>1900,<br>1900,<br>1900,<br>1900,<br>1900,<br>1900,<br>1900,<br>1900,<br>1900,<br>1900,<br>1900,<br>1900,<br>1900,<br>1900,<br>1900,<br>1900,<br>1900,<br>1900,<br>1900,<br>1900,<br>1900,<br>1900,<br>1900,<br>1900,<br>1900,<br>1900,<br>1900,<br>1900,<br>1900,<br>1900,<br>1900,<br>1900,<br>1900,<br>1900,<br>1900,<br>1900,<br>1900,<br>1900,<br>1900,<br>1900,<br>1900,<br>1900,<br>1900,<br>1900,<br>1900,<br>1900,<br>1900,<br>1900,<br>1900,<br>1900,<br>1900,<br>1900,<br>1900,<br>1900,<br>1900,<br>1900,<br>1900,<br>1900,<br>1900,<br>1900,<br>1900,<br>1900,<br>1900,<br>1900,<br>1900,<br>1900,<br>1900,<br>1900,<br>1900,<br>1900,<br>1900,<br>1900,<br>1900,<br>1900,<br>1900,<br>1900,<br>1900,<br>1900,<br>1900,<br>1900,<br>1900,<br>1900,<br>1900,<br>1900,<br>1900,<br>1900,<br>190,<br>19 |          |       |       |        |         |      |
| 30-60<br>CFS 4256<br>30-60                                                                                                                                                           |                | 4350 4300 | LS: It brown; vf-xtal; sli ool to fos-frag; dense; cherty;<br>chalky in part; poor apparent porosity; N.S.<br>LS: It-md grayish brown; vf-xtal; sli fos; dense; no<br>visible porosity; N.S. 4250.<br>LS: It-brown; vf-xtal; sli fos; dense to chalky in part;<br>no visible porosity; N.S.<br>LS: It-brown; vf-xtal; sli ool to fos-frag; minor white,<br>opaq chert; dense; no visible porosity; N.S.<br>LS: It-brown, It gray; vf-xtal; coarse oolite; fair<br>comoldic porosity; N.S.<br>LS: oomoldic, N.S. as above;<br>STARK SH 4299 (-1401)<br>Shale: black; 4315;<br>LS: It brown, It gray; vf-xtal; coarse oom por; barren;<br>LS: It-brown, It gray; vf-xtal; coarse oom por; barren;<br>LS: It-brown, off-white; mic vf-xtal; dense to chalky<br>in part; no visible porosity; N.S.<br>LS: It-brown, off-white; mic vf-xtal; argill, dirty; no<br>apparent porosity; N.S.<br>LS: It-md grayish brown; mic-vf xtal; argill, dirty; no<br>apparent porosity; N.S.<br>HUSHPUCKNEY 4344 (-1446)<br>Shale: black; carbon; 4370-30 min.<br>LS: md-dk brown; vf-xtal; dense, blocky; no visible<br>porosity; N.S.<br>LS: It-md brown; vf-xtal; oolitic - oomoldic; poor<br>oom porosity; N.S.<br>LS: It-brown; vf-xtal; mostly dense; no visible<br>porosity; N.S.<br>LS: It-brown; vf-xtal; fair oom porosity; N.S.<br>LS: It brown; vf-xtal; fair oom porosity; N.S.                                                                                                                                                                                                                                                                                                                                                                                                                                                                                                                                                                                                    | 10.5  | , CHL          | 1800,<br>1800,<br>1900,<br>1900,<br>1900,<br>1900,<br>1900,<br>1900,<br>1900,<br>1900,<br>1900,<br>1900,<br>1900,<br>1900,<br>1900,<br>1900,<br>1900,<br>1900,<br>1900,<br>1900,<br>1900,<br>1900,<br>1900,<br>1900,<br>1900,<br>1900,<br>1900,<br>1900,<br>1900,<br>1900,<br>1900,<br>1900,<br>1900,<br>1900,<br>1900,<br>1900,<br>1900,<br>1900,<br>1900,<br>1900,<br>1900,<br>1900,<br>1900,<br>1900,<br>1900,<br>1900,<br>1900,<br>1900,<br>1900,<br>1900,<br>1900,<br>1900,<br>1900,<br>1900,<br>1900,<br>1900,<br>1900,<br>1900,<br>1900,<br>1900,<br>1900,<br>1900,<br>1900,<br>1900,<br>1900,<br>1900,<br>1900,<br>1900,<br>1900,<br>1900,<br>1900,<br>1900,<br>1900,<br>1900,<br>1900,<br>1900,<br>1900,<br>1900,<br>1900,<br>1900,<br>1900,<br>1900,<br>1900,<br>1900,<br>1900,<br>1900,<br>1900,<br>1900,<br>1900,<br>1900,<br>1900,<br>1900,<br>1900,<br>1900,<br>1900,<br>1900,<br>1900,<br>1900,<br>1900,<br>1900,<br>1900,<br>1900,<br>1900,<br>1900,<br>1900,<br>1900,<br>1900,<br>1900,<br>1900,<br>1900,<br>1900,<br>1900,<br>1900,<br>1900,<br>1900,<br>1900,<br>1900,<br>1900,<br>1900,<br>1900,<br>1900,<br>1900,<br>1900,<br>1900,<br>1900,<br>1900,<br>1900,<br>1900,<br>1900,<br>1900,<br>1900,<br>1900,<br>1900,<br>1900,<br>1900,<br>1900,<br>1900,<br>1900,<br>1900,<br>1900,<br>1900,<br>1900,<br>1900,<br>1900,<br>1900,<br>1900,<br>1900,<br>1900,<br>1900,<br>1900,<br>1900,<br>1900,<br>1900,<br>1900,<br>1900,<br>1900,<br>1900,<br>1900,<br>1900,<br>1900,<br>1900,<br>1900,<br>1900,<br>1900,<br>1900,<br>1900,<br>1900,<br>1900,<br>1900,<br>1900,<br>1900,<br>1900,<br>1900,<br>1900,<br>1900,<br>1900,<br>1900,<br>1900,<br>1900,<br>1900,<br>1900,<br>1900,<br>1900,<br>1900,<br>1900,<br>1900,<br>1900,<br>1900,<br>1900,<br>1900,<br>1900,<br>1900,<br>1900,<br>1900,<br>1900,<br>1900,<br>1900,<br>1900,<br>1900,<br>1900,<br>1900,<br>1900,<br>1900,<br>1900,<br>1900,<br>1900,<br>1900,<br>1900,<br>1900,<br>1900,<br>1900,<br>1900,<br>1900,<br>1900,<br>1900,<br>1900,<br>1900,<br>1900,<br>1900,<br>1900,<br>1900,<br>1900,<br>1900,<br>1900,<br>1900,<br>1900,<br>1900,<br>1900,<br>1900,<br>1900,<br>1900,<br>1900,<br>1900,<br>1900,<br>1900,<br>1900,<br>1900,<br>1900,<br>1900,<br>1900,<br>1900,<br>1900,<br>1900,<br>1900,<br>1900,<br>1900,<br>1900,<br>1900,<br>1900,<br>1900,<br>1900,<br>1900,<br>1900,<br>1900,<br>1900,<br>190,<br>19 |          |       |       |        |         |      |
| 30-60<br>CFS 4256<br>30-60                                                                                                                                                           |                | 4350 4300 | <ul> <li>LS: It brown; vf-xtal; sli ool to fos-frag; dense; cherty; chalky in part; poor apparent porosity; N.S.</li> <li>LS: It-brown; vf-xtal; dense; cherty as above; poor apparent porosity; N.S.</li> <li>LS: It-brown; vf-xtal; sli fos; dense to chalky in part; no visible porosity; N.S.</li> <li>LS: It-brown; vf-xtal; sli fos; dense to chalky in part; no visible porosity; N.S.</li> <li>LS: It-brown; vf-xtal; sli ool to fos-frag; minor white, opaq chert; dense; no visible porosity; N.S.</li> <li>LS: It-brown, It gray; vf-xtal; coarse oolite; fair oomoldic porosity; N.S.</li> <li>LS: oomoldic, N.S. as above;</li> <li>STARK SH 4299 (-1401)</li> <li>Shale: black; 4315;</li> <li>LS: It brown, It gray; vf-xtal; coarse oom por; barren;</li> <li>LS: It-brown, It gray; vf-xtal; coarse oom por; barren;</li> <li>LS: It-brown, It gray; vf-xtal; coarse oom por; barren;</li> <li>LS: It-brown, off-white; mic vf-xtal; dense to chalky in part; no visible porosity; N.S.</li> <li>LS: It-brown, off-white; mic vf-xtal; argill, dirty; no apparent porosity; N.S.</li> <li>LS: It-md grayish brown; mic-vf xtal; argill, dirty; no apparent porosity; N.S.</li> <li>HUSHPUCKNEY 4344 (-1446)</li> <li>Shale: black; carbon; 4370-30 mi.</li> <li>LS: It-md brown; vf-xtal; dense, blocky; no visible porosity; N.S.</li> <li>LS: It-brown; vf-xtal; coolitic - coomoldic; poor com porosity; N.S.</li> <li>LS: It-brown; vf-xtal; mostly dense; no visible porosity; N.S.</li> <li>LS: even md brown; vf-xtal; dense, blocky; no visible porosity; N.S.</li> <li>LS: It-brown; vf-xtal; fair oom porosity; N.S.</li> <li>LS: It-brown; vf-xtal; fair oom porosity; N.S.</li> <li>LS: It-md brown; vf-xtal; scattered vug porosity; N.S.</li> </ul>                                                                                                                                                                                                                                                                                                                                                  | 10.5  | , CHL          | 1800,<br>1800,<br>1900,<br>1900,<br>1900,<br>1900,<br>1900,<br>1900,<br>1900,<br>1900,<br>1900,<br>1900,<br>1900,<br>1900,<br>1900,<br>1900,<br>1900,<br>1900,<br>1900,<br>1900,<br>1900,<br>1900,<br>1900,<br>1900,<br>1900,<br>1900,<br>1900,<br>1900,<br>1900,<br>1900,<br>1900,<br>1900,<br>1900,<br>1900,<br>1900,<br>1900,<br>1900,<br>1900,<br>1900,<br>1900,<br>1900,<br>1900,<br>1900,<br>1900,<br>1900,<br>1900,<br>1900,<br>1900,<br>1900,<br>1900,<br>1900,<br>1900,<br>1900,<br>1900,<br>1900,<br>1900,<br>1900,<br>1900,<br>1900,<br>1900,<br>1900,<br>1900,<br>1900,<br>1900,<br>1900,<br>1900,<br>1900,<br>1900,<br>1900,<br>1900,<br>1900,<br>1900,<br>1900,<br>1900,<br>1900,<br>1900,<br>1900,<br>1900,<br>1900,<br>1900,<br>1900,<br>1900,<br>1900,<br>1900,<br>1900,<br>1900,<br>1900,<br>1900,<br>1900,<br>1900,<br>1900,<br>1900,<br>1900,<br>1900,<br>1900,<br>1900,<br>1900,<br>1900,<br>1900,<br>1900,<br>1900,<br>1900,<br>1900,<br>1900,<br>1900,<br>1900,<br>1900,<br>1900,<br>1900,<br>1900,<br>1900,<br>1900,<br>1900,<br>1900,<br>1900,<br>1900,<br>1900,<br>1900,<br>1900,<br>1900,<br>1900,<br>1900,<br>1900,<br>1900,<br>1900,<br>1900,<br>1900,<br>1900,<br>1900,<br>1900,<br>1900,<br>1900,<br>1900,<br>1900,<br>1900,<br>1900,<br>1900,<br>1900,<br>1900,<br>1900,<br>1900,<br>1900,<br>1900,<br>1900,<br>1900,<br>1900,<br>1900,<br>1900,<br>1900,<br>1900,<br>1900,<br>1900,<br>1900,<br>1900,<br>1900,<br>1900,<br>1900,<br>1900,<br>1900,<br>1900,<br>1900,<br>1900,<br>1900,<br>1900,<br>1900,<br>1900,<br>1900,<br>1900,<br>1900,<br>1900,<br>1900,<br>1900,<br>1900,<br>1900,<br>1900,<br>1900,<br>1900,<br>1900,<br>1900,<br>1900,<br>1900,<br>1900,<br>1900,<br>1900,<br>1900,<br>1900,<br>1900,<br>1900,<br>1900,<br>1900,<br>1900,<br>1900,<br>1900,<br>1900,<br>1900,<br>1900,<br>1900,<br>1900,<br>1900,<br>1900,<br>1900,<br>1900,<br>1900,<br>1900,<br>1900,<br>1900,<br>1900,<br>1900,<br>1900,<br>1900,<br>1900,<br>1900,<br>1900,<br>1900,<br>1900,<br>1900,<br>1900,<br>1900,<br>1900,<br>1900,<br>1900,<br>1900,<br>1900,<br>1900,<br>1900,<br>1900,<br>1900,<br>1900,<br>1900,<br>1900,<br>1900,<br>1900,<br>1900,<br>1900,<br>1900,<br>1900,<br>1900,<br>1900,<br>1900,<br>1900,<br>1900,<br>1900,<br>1900,<br>1900,<br>1900,<br>1900,<br>1900,<br>1900,<br>1900,<br>1900,<br>1900,<br>1900,<br>1900,<br>1900,<br>1900,<br>190,<br>19 |          |       |       |        |         |      |
| 30-60<br>                                                                                                                                                                            |                | 4350 4300 | LS: It brown; vf-xtal; sli ool to fos-frag; dense; cherty;<br>chalky in part; poor apparent porosity; N.S.<br>LS: It-md grayish brown; vf-xtal; sli fos; dense; no<br>visible porosity; N.S. 4250.<br>LS: It-brown; vf-xtal; sli fos; dense to chalky in part;<br>no visible porosity; N.S.<br>LS: It-brown; vf-xtal; sli ool to fos-frag; minor white,<br>opaq chert; dense; no visible porosity; N.S.<br>LS: It-brown, It gray; vf-xtal; coarse oolite; fair<br>comoldic porosity; N.S.<br>LS: oomoldic, N.S. as above;<br>STARK SH 4299 (-1401)<br>Shale: black; 4315;<br>LS: It brown, It gray; vf-xtal; coarse oom por; barren;<br>LS: It-brown, It gray; vf-xtal; coarse oom por; barren;<br>LS: It-brown, off-white; mic vf-xtal; dense to chalky<br>in part; no visible porosity; N.S.<br>LS: It-brown, off-white; mic vf-xtal; argill, dirty; no<br>apparent porosity; N.S.<br>LS: It-md grayish brown; mic-vf xtal; argill, dirty; no<br>apparent porosity; N.S.<br>HUSHPUCKNEY 4344 (-1446)<br>Shale: black; carbon; 4370-30 min.<br>LS: md-dk brown; vf-xtal; dense, blocky; no visible<br>porosity; N.S.<br>LS: It-md brown; vf-xtal; oolitic - oomoldic; poor<br>oom porosity; N.S.<br>LS: It-brown; vf-xtal; mostly dense; no visible<br>porosity; N.S.<br>LS: It-brown; vf-xtal; fair oom porosity; N.S.<br>LS: It brown; vf-xtal; fair oom porosity; N.S.                                                                                                                                                                                                                                                                                                                                                                                                                                                                                                                                                                                                    | 10.5  | , CHL          | 1800,<br>1800,<br>1900,<br>1900,<br>1900,<br>1900,<br>1900,<br>1900,<br>1900,<br>1900,<br>1900,<br>1900,<br>1900,<br>1900,<br>1900,<br>1900,<br>1900,<br>1900,<br>1900,<br>1900,<br>1900,<br>1900,<br>1900,<br>1900,<br>1900,<br>1900,<br>1900,<br>1900,<br>1900,<br>1900,<br>1900,<br>1900,<br>1900,<br>1900,<br>1900,<br>1900,<br>1900,<br>1900,<br>1900,<br>1900,<br>1900,<br>1900,<br>1900,<br>1900,<br>1900,<br>1900,<br>1900,<br>1900,<br>1900,<br>1900,<br>1900,<br>1900,<br>1900,<br>1900,<br>1900,<br>1900,<br>1900,<br>1900,<br>1900,<br>1900,<br>1900,<br>1900,<br>1900,<br>1900,<br>1900,<br>1900,<br>1900,<br>1900,<br>1900,<br>1900,<br>1900,<br>1900,<br>1900,<br>1900,<br>1900,<br>1900,<br>1900,<br>1900,<br>1900,<br>1900,<br>1900,<br>1900,<br>1900,<br>1900,<br>1900,<br>1900,<br>1900,<br>1900,<br>1900,<br>1900,<br>1900,<br>1900,<br>1900,<br>1900,<br>1900,<br>1900,<br>1900,<br>1900,<br>1900,<br>1900,<br>1900,<br>1900,<br>1900,<br>1900,<br>1900,<br>1900,<br>1900,<br>1900,<br>1900,<br>1900,<br>1900,<br>1900,<br>1900,<br>1900,<br>1900,<br>1900,<br>1900,<br>1900,<br>1900,<br>1900,<br>1900,<br>1900,<br>1900,<br>1900,<br>1900,<br>1900,<br>1900,<br>1900,<br>1900,<br>1900,<br>1900,<br>1900,<br>1900,<br>1900,<br>1900,<br>1900,<br>1900,<br>1900,<br>1900,<br>1900,<br>1900,<br>1900,<br>1900,<br>1900,<br>1900,<br>1900,<br>1900,<br>1900,<br>1900,<br>1900,<br>1900,<br>1900,<br>1900,<br>1900,<br>1900,<br>1900,<br>1900,<br>1900,<br>1900,<br>1900,<br>1900,<br>1900,<br>1900,<br>1900,<br>1900,<br>1900,<br>1900,<br>1900,<br>1900,<br>1900,<br>1900,<br>1900,<br>1900,<br>1900,<br>1900,<br>1900,<br>1900,<br>1900,<br>1900,<br>1900,<br>1900,<br>1900,<br>1900,<br>1900,<br>1900,<br>1900,<br>1900,<br>1900,<br>1900,<br>1900,<br>1900,<br>1900,<br>1900,<br>1900,<br>1900,<br>1900,<br>1900,<br>1900,<br>1900,<br>1900,<br>1900,<br>1900,<br>1900,<br>1900,<br>1900,<br>1900,<br>1900,<br>1900,<br>1900,<br>1900,<br>1900,<br>1900,<br>1900,<br>1900,<br>1900,<br>1900,<br>1900,<br>1900,<br>1900,<br>1900,<br>1900,<br>1900,<br>1900,<br>1900,<br>1900,<br>1900,<br>1900,<br>1900,<br>1900,<br>1900,<br>1900,<br>1900,<br>1900,<br>1900,<br>1900,<br>1900,<br>1900,<br>1900,<br>1900,<br>1900,<br>1900,<br>1900,<br>1900,<br>1900,<br>1900,<br>1900,<br>1900,<br>1900,<br>1900,<br>1900,<br>1900,<br>1900,<br>1900,<br>1900,<br>1900,<br>190,<br>19 |          |       |       |        |         |      |
| 30-60<br>CFS 4256<br>30-60                                                                                                                                                           |                | 4350 4300 | <ul> <li>LS: It brown; vf-xtal; sli ool to fos-frag; dense; cherty; chalky in part; poor apparent porosity; N.S.</li> <li>LS: It-brown; vf-xtal; dense; cherty as above; poor apparent porosity; N.S.</li> <li>LS: It-brown; vf-xtal; sli fos; dense to chalky in part; no visible porosity; N.S.</li> <li>LS: It-brown; vf-xtal; sli ooj to fos-frag; minor white, opaq chert; dense; no visible porosity; N.S.</li> <li>LS: It-brown, It gray; vf-xtal; coarse oolite; fair oomoldic porosity; N.S.</li> <li>LS: oomoldic, N.S. as above;</li> <li>STARK SH 4299 (-1401)</li> <li>Shale: black; 4315;</li> <li>LS: It brown, off-white; mic vf-xtal; dense to chalky in part; no visible porosity; N.S.</li> <li>LS: It brown, off-white; mic vf-xtal; dense to chalky in part; no visible porosity; N.S.</li> <li>LS: It-brown, off-white; mic vf-xtal; dense to chalky in part; no visible porosity; N.S.</li> <li>LS: It-brown, off-white; mic vf-xtal; dense to chalky in part; no visible porosity; N.S.</li> <li>LS: It-brown, vf-xtal; coarse oom por; barren;</li> <li>LS: It-brown, vf-xtal; coarse oom por; barren;</li> <li>LS: It-brown, vf-xtal; dense, blocky; no visible porosity; N.S.</li> <li>HUSHPUCKNEY 4344 (-1446)</li> <li>Shale: black; carbon; 4370-30 min.</li> <li>LS: md-db krown; vf-xtal; dense, blocky; no visible porosity; N.S.</li> <li>LS: It-brown; vf-xtal; colitic - oomoldic; poor oom porosity; N.S.</li> <li>LS: It-brown; vf-xtal; nostly dense; no visible porosity; N.S.</li> <li>LS: even md brown; vf-xtal; dense, blocky; no visible porosity; N.S.</li> <li>LS: It brown; vf-xtal; fair oom porosity; N.S.</li> <li>LS: It brown; vf-xtal; fair oom porosity; N.S.</li> <li>LS: It brown; vf-xtal; scattered vug porosity; N.S.</li> <li>LS: It-md brown; vf-xtal; scattered vug porosity; N.S.</li> <li>LS: It-md brown; vf-xtal; scattered vug porosity; N.S.</li> <li>LS: It-md brown; vf-xtal; scattered vug porosity; N.S.</li> </ul>                                                                                                                                        | 10.5  | , CHL          | 1800,<br>1800,<br>1900,<br>1900,<br>1900,<br>1900,<br>1900,<br>1900,<br>1900,<br>1900,<br>1900,<br>1900,<br>1900,<br>1900,<br>1900,<br>1900,<br>1900,<br>1900,<br>1900,<br>1900,<br>1900,<br>1900,<br>1900,<br>1900,<br>1900,<br>1900,<br>1900,<br>1900,<br>1900,<br>1900,<br>1900,<br>1900,<br>1900,<br>1900,<br>1900,<br>1900,<br>1900,<br>1900,<br>1900,<br>1900,<br>1900,<br>1900,<br>1900,<br>1900,<br>1900,<br>1900,<br>1900,<br>1900,<br>1900,<br>1900,<br>1900,<br>1900,<br>1900,<br>1900,<br>1900,<br>1900,<br>1900,<br>1900,<br>1900,<br>1900,<br>1900,<br>1900,<br>1900,<br>1900,<br>1900,<br>1900,<br>1900,<br>1900,<br>1900,<br>1900,<br>1900,<br>1900,<br>1900,<br>1900,<br>1900,<br>1900,<br>1900,<br>1900,<br>1900,<br>1900,<br>1900,<br>1900,<br>1900,<br>1900,<br>1900,<br>1900,<br>1900,<br>1900,<br>1900,<br>1900,<br>1900,<br>1900,<br>1900,<br>1900,<br>1900,<br>1900,<br>1900,<br>1900,<br>1900,<br>1900,<br>1900,<br>1900,<br>1900,<br>1900,<br>1900,<br>1900,<br>1900,<br>1900,<br>1900,<br>1900,<br>1900,<br>1900,<br>1900,<br>1900,<br>1900,<br>1900,<br>1900,<br>1900,<br>1900,<br>1900,<br>1900,<br>1900,<br>1900,<br>1900,<br>1900,<br>1900,<br>1900,<br>1900,<br>1900,<br>1900,<br>1900,<br>1900,<br>1900,<br>1900,<br>1900,<br>1900,<br>1900,<br>1900,<br>1900,<br>1900,<br>1900,<br>1900,<br>1900,<br>1900,<br>1900,<br>1900,<br>1900,<br>1900,<br>1900,<br>1900,<br>1900,<br>1900,<br>1900,<br>1900,<br>1900,<br>1900,<br>1900,<br>1900,<br>1900,<br>1900,<br>1900,<br>1900,<br>1900,<br>1900,<br>1900,<br>1900,<br>1900,<br>1900,<br>1900,<br>1900,<br>1900,<br>1900,<br>1900,<br>1900,<br>1900,<br>1900,<br>1900,<br>1900,<br>1900,<br>1900,<br>1900,<br>1900,<br>1900,<br>1900,<br>1900,<br>1900,<br>1900,<br>1900,<br>1900,<br>1900,<br>1900,<br>1900,<br>1900,<br>1900,<br>1900,<br>1900,<br>1900,<br>1900,<br>1900,<br>1900,<br>1900,<br>1900,<br>1900,<br>1900,<br>1900,<br>1900,<br>1900,<br>1900,<br>1900,<br>1900,<br>1900,<br>1900,<br>1900,<br>1900,<br>1900,<br>1900,<br>1900,<br>1900,<br>1900,<br>1900,<br>1900,<br>1900,<br>1900,<br>1900,<br>1900,<br>1900,<br>1900,<br>1900,<br>1900,<br>1900,<br>1900,<br>1900,<br>1900,<br>1900,<br>1900,<br>1900,<br>1900,<br>1900,<br>1900,<br>1900,<br>1900,<br>1900,<br>1900,<br>1900,<br>1900,<br>1900,<br>1900,<br>1900,<br>1900,<br>1900,<br>1900,<br>1900,<br>1900,<br>1900,<br>1900,<br>190,<br>19 |          |       |       |        |         |      |
| 30-60<br>                                                                                                                                                                            |                | 4350 4300 | <ul> <li>LS: It brown; vf-xtal; sli ool to fos-frag; dense; cherty; chalky in part; poor apparent porosity; N.S.</li> <li>LS: It-brown; vf-xtal; dense; cherty as above; poor apparent porosity; N.S.</li> <li>LS: It-brown; vf-xtal; sli fos; dense to chalky in part; no visible porosity; N.S.</li> <li>LS: It-brown; vf-xtal; sli ool to fos-frag; minor white, opaq chert; dense; no visible porosity; N.S.</li> <li>LS: It-brown, It gray; vf-xtal; coarse colite; fair comoldic porosity; N.S.</li> <li>LS: oomoldic, N.S. as above;</li> <li>STARK SH 4299 (-1401)</li> <li>Shale: black; 4315;</li> <li>LS: It brown, it gray; vf-xtal; coarse com por; barren;</li> <li>LS: It-brown, it gray; vf-xtal; coarse com por; barren;</li> <li>LS: It-brown, off-white; mic vf-xtal; dense to chalky in part; no visible porosity; N.S.</li> <li>LS: It-brown, off-white; mic vf-xtal; dense to chalky in part; no visible porosity; N.S.</li> <li>LS: It-brown, off-white; mic-vf-xtal; argill, dirty; no apparent porosity; N.S.</li> <li>LS: It-md grayish brown; mic-vf xtal; argill, dirty; no apparent porosity; N.S.</li> <li>HUSHPUCKNEY 4344 (-1446)</li> <li>Shale: black; carbon; 4370-30 min.</li> <li>LS: It-md brown; vf-xtal; dense, blocky; no visible porosity; N.S.</li> <li>LS: It-brown; vf-xtal; mostly dense; no visible porosity; N.S.</li> <li>LS: It-brown; vf-xtal; fair com porosity; N.S.</li> <li>LS: It-brown; vf-xtal; fair oom porosity; N.S.</li> <li>LS: It brown; vf-xtal; fair oom porosity; N.S.</li></ul> | -10.5 | , CHL          | 1800,<br>1800,<br>1900,<br>1900,<br>1900,<br>1900,<br>1900,<br>1900,<br>1900,<br>1900,<br>1900,<br>1900,<br>1900,<br>1900,<br>1900,<br>1900,<br>1900,<br>1900,<br>1900,<br>1900,<br>1900,<br>1900,<br>1900,<br>1900,<br>1900,<br>1900,<br>1900,<br>1900,<br>1900,<br>1900,<br>1900,<br>1900,<br>1900,<br>1900,<br>1900,<br>1900,<br>1900,<br>1900,<br>1900,<br>1900,<br>1900,<br>1900,<br>1900,<br>1900,<br>1900,<br>1900,<br>1900,<br>1900,<br>1900,<br>1900,<br>1900,<br>1900,<br>1900,<br>1900,<br>1900,<br>1900,<br>1900,<br>1900,<br>1900,<br>1900,<br>1900,<br>1900,<br>1900,<br>1900,<br>1900,<br>1900,<br>1900,<br>1900,<br>1900,<br>1900,<br>1900,<br>1900,<br>1900,<br>1900,<br>1900,<br>1900,<br>1900,<br>1900,<br>1900,<br>1900,<br>1900,<br>1900,<br>1900,<br>1900,<br>1900,<br>1900,<br>1900,<br>1900,<br>1900,<br>1900,<br>1900,<br>1900,<br>1900,<br>1900,<br>1900,<br>1900,<br>1900,<br>1900,<br>1900,<br>1900,<br>1900,<br>1900,<br>1900,<br>1900,<br>1900,<br>1900,<br>1900,<br>1900,<br>1900,<br>1900,<br>1900,<br>1900,<br>1900,<br>1900,<br>1900,<br>1900,<br>1900,<br>1900,<br>1900,<br>1900,<br>1900,<br>1900,<br>1900,<br>1900,<br>1900,<br>1900,<br>1900,<br>1900,<br>1900,<br>1900,<br>1900,<br>1900,<br>1900,<br>1900,<br>1900,<br>1900,<br>1900,<br>1900,<br>1900,<br>1900,<br>1900,<br>1900,<br>1900,<br>1900,<br>1900,<br>1900,<br>1900,<br>1900,<br>1900,<br>1900,<br>1900,<br>1900,<br>1900,<br>1900,<br>1900,<br>1900,<br>1900,<br>1900,<br>1900,<br>1900,<br>1900,<br>1900,<br>1900,<br>1900,<br>1900,<br>1900,<br>1900,<br>1900,<br>1900,<br>1900,<br>1900,<br>1900,<br>1900,<br>1900,<br>1900,<br>1900,<br>1900,<br>1900,<br>1900,<br>1900,<br>1900,<br>1900,<br>1900,<br>1900,<br>1900,<br>1900,<br>1900,<br>1900,<br>1900,<br>1900,<br>1900,<br>1900,<br>1900,<br>1900,<br>1900,<br>1900,<br>1900,<br>1900,<br>1900,<br>1900,<br>1900,<br>1900,<br>1900,<br>1900,<br>1900,<br>1900,<br>1900,<br>1900,<br>1900,<br>1900,<br>1900,<br>1900,<br>1900,<br>1900,<br>1900,<br>1900,<br>1900,<br>1900,<br>1900,<br>1900,<br>1900,<br>1900,<br>1900,<br>1900,<br>1900,<br>1900,<br>1900,<br>1900,<br>1900,<br>1900,<br>1900,<br>1900,<br>1900,<br>1900,<br>1900,<br>1900,<br>1900,<br>1900,<br>1900,<br>1900,<br>1900,<br>1900,<br>1900,<br>1900,<br>1900,<br>1900,<br>1900,<br>1900,<br>1900,<br>1900,<br>1900,<br>1900,<br>1900,<br>1900,<br>1900,<br>190,<br>19 |          |       |       |        |         |      |
| 30-60<br>                                                                                                                                                                            |                | 4350 4300 | <ul> <li>LS: It brown; vf-xtal; sli ool to fos-frag; dense; cherty; chalky in part; poor apparent porosity; N.S.</li> <li>LS: It-brown; vf-xtal; dense; cherty as above; poor apparent porosity; N.S.</li> <li>LS: It-brown; vf-xtal; sli fos; dense to chalky in part; no visible porosity; N.S.</li> <li>LS: It-brown; vf-xtal; sli ool to fos-frag; minor white, opaq chert; dense; no visible porosity; N.S.</li> <li>LS: It-brown; vf-xtal; sli ool to fos-frag; minor white, opaq chert; dense; no visible porosity; N.S.</li> <li>LS: It-brown; vf-xtal; sli ool to fos-frag; minor white, opaq chert; dense; no visible porosity; N.S.</li> <li>LS: oomoldic, N.S. as above;</li> <li>STARK SH 4299 (-1401)</li> <li>Shale: black; 4315;</li> <li>LS: It brown, It gray; vf-xtal; coarse oom por; barren;</li> <li>LS: It-brown, off-white; mic vf-xtal; dense to chalky in part; no visible porosity; N.S.</li> <li>LS: It-brown, off-white; mic-vf-xtal; argill, dirty; no apparent porosity; N.S.</li> <li>LS: It-md grayish brown; mic-vf xtal; argill, dirty; no apparent porosity; N.S.</li> <li>HUSHPUCKNEY 4344 (-1446)</li> <li>Shale: black; carbon; 4370-30 min.</li> <li>LS: md-dh krown; vf-xtal; dense, blocky; no visible porosity; N.S.</li> <li>LS: It-md brown; vf-xtal; dense; no visible porosity; N.S.</li> <li>LS: It-brown; vf-xtal; coarse; no visible porosity; N.S.</li> <li>LS: It-brown; vf-xtal; dense, blocky; no visible porosity; N.S.</li> <li>LS: thrown; vf-xtal; mostly dense; no visible porosity; N.S.</li> <li>LS: It brown; vf-xtal; fair oom porosity; N.S.</li> <li>LS: It brown; vf-xtal; fair oom porosity; N.S.</li> <li>LS: It-md brown; vf-xtal; scattered vug porosity; N.S.</li> </ul>                                                     | -10.5 | , CHL          | 1800,<br>1800,<br>1900,<br>1900,<br>1900,<br>1900,<br>1900,<br>1900,<br>1900,<br>1900,<br>1900,<br>1900,<br>1900,<br>1900,<br>1900,<br>1900,<br>1900,<br>1900,<br>1900,<br>1900,<br>1900,<br>1900,<br>1900,<br>1900,<br>1900,<br>1900,<br>1900,<br>1900,<br>1900,<br>1900,<br>1900,<br>1900,<br>1900,<br>1900,<br>1900,<br>1900,<br>1900,<br>1900,<br>1900,<br>1900,<br>1900,<br>1900,<br>1900,<br>1900,<br>1900,<br>1900,<br>1900,<br>1900,<br>1900,<br>1900,<br>1900,<br>1900,<br>1900,<br>1900,<br>1900,<br>1900,<br>1900,<br>1900,<br>1900,<br>1900,<br>1900,<br>1900,<br>1900,<br>1900,<br>1900,<br>1900,<br>1900,<br>1900,<br>1900,<br>1900,<br>1900,<br>1900,<br>1900,<br>1900,<br>1900,<br>1900,<br>1900,<br>1900,<br>1900,<br>1900,<br>1900,<br>1900,<br>1900,<br>1900,<br>1900,<br>1900,<br>1900,<br>1900,<br>1900,<br>1900,<br>1900,<br>1900,<br>1900,<br>1900,<br>1900,<br>1900,<br>1900,<br>1900,<br>1900,<br>1900,<br>1900,<br>1900,<br>1900,<br>1900,<br>1900,<br>1900,<br>1900,<br>1900,<br>1900,<br>1900,<br>1900,<br>1900,<br>1900,<br>1900,<br>1900,<br>1900,<br>1900,<br>1900,<br>1900,<br>1900,<br>1900,<br>1900,<br>1900,<br>1900,<br>1900,<br>1900,<br>1900,<br>1900,<br>1900,<br>1900,<br>1900,<br>1900,<br>1900,<br>1900,<br>1900,<br>1900,<br>1900,<br>1900,<br>1900,<br>1900,<br>1900,<br>1900,<br>1900,<br>1900,<br>1900,<br>1900,<br>1900,<br>1900,<br>1900,<br>1900,<br>1900,<br>1900,<br>1900,<br>1900,<br>1900,<br>1900,<br>1900,<br>1900,<br>1900,<br>1900,<br>1900,<br>1900,<br>1900,<br>1900,<br>1900,<br>1900,<br>1900,<br>1900,<br>1900,<br>1900,<br>1900,<br>1900,<br>1900,<br>1900,<br>1900,<br>1900,<br>1900,<br>1900,<br>1900,<br>1900,<br>1900,<br>1900,<br>1900,<br>1900,<br>1900,<br>1900,<br>1900,<br>1900,<br>1900,<br>1900,<br>1900,<br>1900,<br>1900,<br>1900,<br>1900,<br>1900,<br>1900,<br>1900,<br>1900,<br>1900,<br>1900,<br>1900,<br>1900,<br>1900,<br>1900,<br>1900,<br>1900,<br>1900,<br>1900,<br>1900,<br>1900,<br>1900,<br>1900,<br>1900,<br>1900,<br>1900,<br>1900,<br>1900,<br>1900,<br>1900,<br>1900,<br>1900,<br>1900,<br>1900,<br>1900,<br>1900,<br>1900,<br>1900,<br>1900,<br>1900,<br>1900,<br>1900,<br>1900,<br>1900,<br>1900,<br>1900,<br>1900,<br>1900,<br>1900,<br>1900,<br>1900,<br>1900,<br>1900,<br>1900,<br>1900,<br>1900,<br>1900,<br>1900,<br>1900,<br>1900,<br>1900,<br>1900,<br>1900,<br>1900,<br>1900,<br>190,<br>19 |          |       |       |        |         |      |