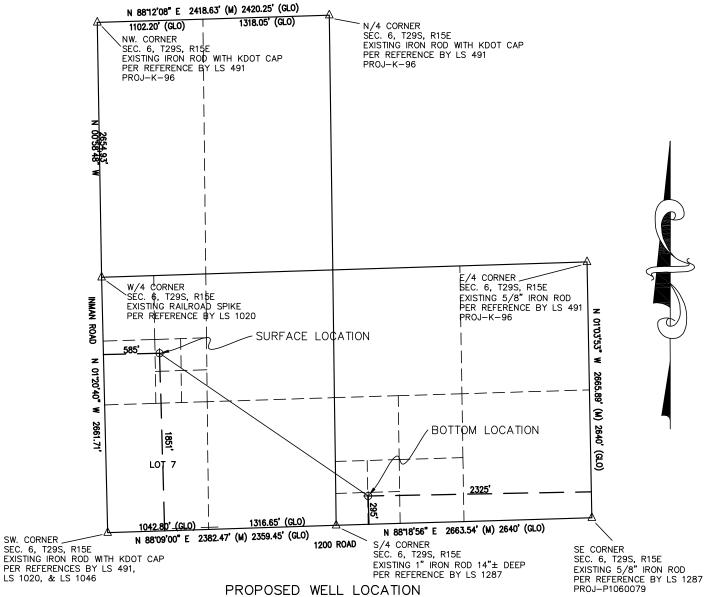

## WELL LOCATIONS -- TaylorHendry\_1\_Bart S/2 SECTION 6, TOWNSHIP 29 SOUTH, RANGE 15 EAST of the 6TH P.M., WILSON COUNTY, KANSAS prepared for Wilson County Holdings, LLC July 30, 2012

WILSON COUNTY HOLDINGS, LLC TaylorHendry\_1\_Bart Surface

1851 ft. from the South Line & 585 ft. from the West Line of the SW 1/4 of Section 6, Township 29 South, Range 15 East of the 6th Principal Meridian, Wilson County, Kansas Ground Elevation at staked location = 894' MSL Latitude N 37° 32' 58.310" = 37.54953° Longitude W 95° 48' 49.764" = 95.81382° NW/4 SE/4 NW/4 SW4 Sec. 6-29S-15E

TaylorHendry\_1\_Bart Bottom 295 ft. from the South Line & 2325 ft. from the East Line of the SE 1/4 of Section 6, Township 29 South, Range 15 East of the 6th Principal Meridian, Wilson County, Kansas Ground Elevation at staked location = 935' MSL Latitude N 37° 32' 42.994" = 37.54528° Longitude W 95° 48' 23.328" = 95.80648° SE/4 SW/4 SW/4 SE4 Sec. 6-29S-15E