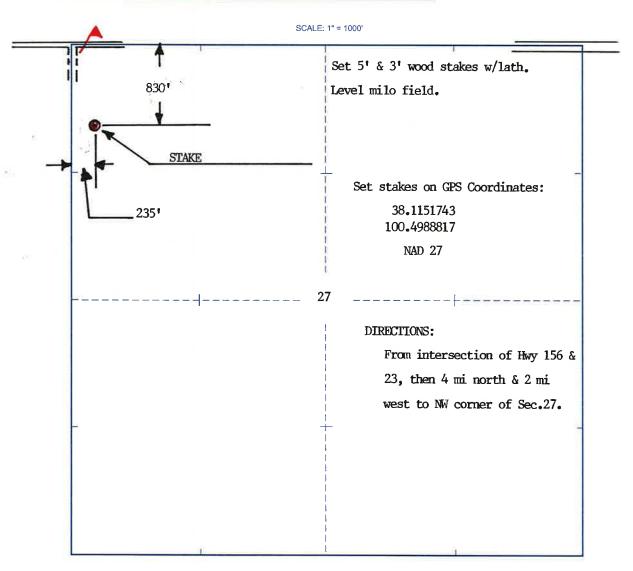

Well will not be drilled or Permit Expired Date: \_

Signature of Operator or Agent:

| For KCC         | Use:   |  |  |
|-----------------|--------|--|--|
| Effective Date: |        |  |  |
| District #      |        |  |  |
| SGA?            | Yes No |  |  |

#### KANSAS CORPORATION COMMISSION OIL & GAS CONSERVATION DIVISION

1100462

Form C-1

March 2010

Form must be Typed

Form must be Signed

All blanks must be Filled