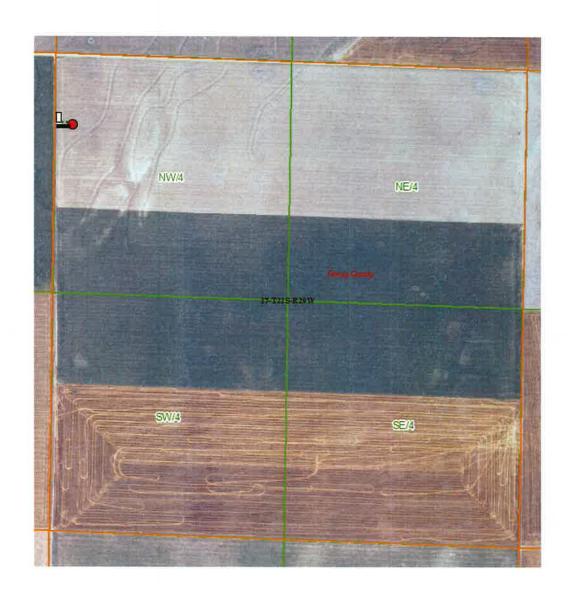

Well will not be drilled or Permit Expired Date: \_

Signature of Operator or Agent:

| For KCC         | Use:   |  |  |
|-----------------|--------|--|--|
| Effective Date: |        |  |  |
| District #      |        |  |  |
| SGA?            | Yes No |  |  |

#### KANSAS CORPORATION COMMISSION OIL & GAS CONSERVATION DIVISION

1100462

Form C-1

March 2010

Form must be Typed

Form must be Signed

All blanks must be Filled