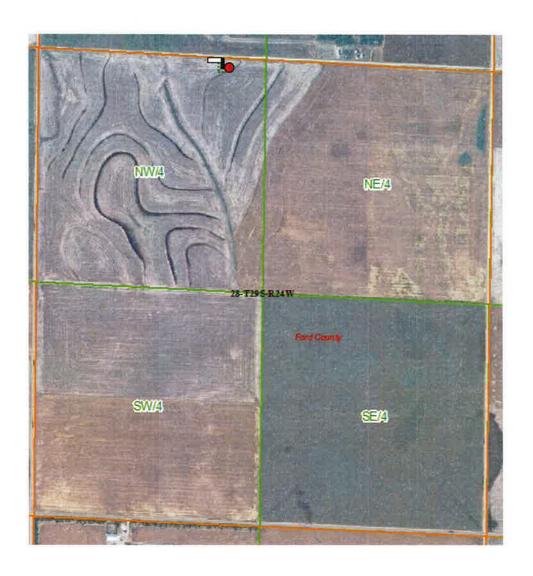

Lease Rd

Lead line

**Electrical Line** 

**Tank Battery** 

**Vincent Oil Corporation** 

**Location Plat: High Plains #2-28** 

**Preliminary Non-Binding Estimate for:** 

Lease Road, Lead line, Tank Battery and

**Electrical line** 