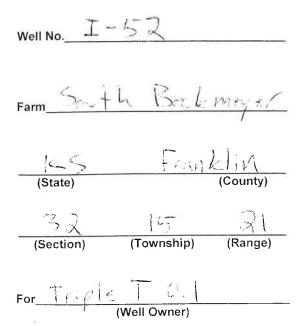

Mail to: KCC - Conservation Division, 130 S. Market - Room 2078, Wichita, Kansas 67202

Franklin County, KS Well:S. Beckmeyer I-52 Lease Owner:Triple T

Town Oilfield Service, Inc. Commenced Spudding: (913) 837-8400 10/25/2012

# Log Book

10 10 100

Town Oilfield Services, Inc.

1207 N. 1st East Louisburg, KS 66053 913-710-5400

ちんもん じ : No County State; Well No. 211 Elevation\_\_\_\_ Commenced Spuding **Finished Drilling** 20 all: Driller's Name Driller's Name Driller's Name Also Tool Dresser's Name 14 Jefren . Tool Dresser's Name Tool Dresser's Name 11:5 Contractor's Name 21 185 32 (Section) (Township) (Range) 330 Distance from \_ line, ft. 1 80 \_\_ line, Distance from ft.