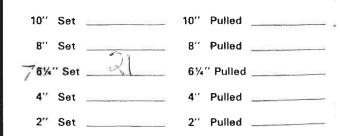

## CASING AND TUBING RECORD

3. 65

### CASING AND TUBING MEASUREMENTS

| UA.      | JINO A | ND TOBING | WILAG | DICEMENTS |     |
|----------|--------|-----------|-------|-----------|-----|
| Feet     | In.    | Feet      | In.   | Feet      | In. |
| 76%.     |        | 1 St      | -14   | -         |     |
|          |        |           | 1     |           |     |
| 306      | 05     | 7101      | 1     |           |     |
|          |        |           |       |           |     |
|          |        |           |       |           |     |
|          |        |           |       |           |     |
|          |        |           |       |           |     |
| <u>.</u> |        |           |       |           |     |
|          |        |           |       |           |     |
|          |        | 4         |       |           |     |
|          |        |           |       |           |     |
|          |        |           |       |           |     |
|          |        |           |       |           |     |
|          |        |           |       |           |     |
|          |        |           |       |           |     |
|          |        |           |       |           |     |
|          |        |           |       |           |     |
|          |        |           |       |           |     |
|          |        |           |       |           |     |
|          |        |           |       |           |     |
|          |        |           |       |           |     |
| 8        |        |           |       |           |     |
|          |        |           |       |           |     |
|          |        |           |       |           |     |
|          |        |           |       |           |     |
|          |        |           |       |           |     |