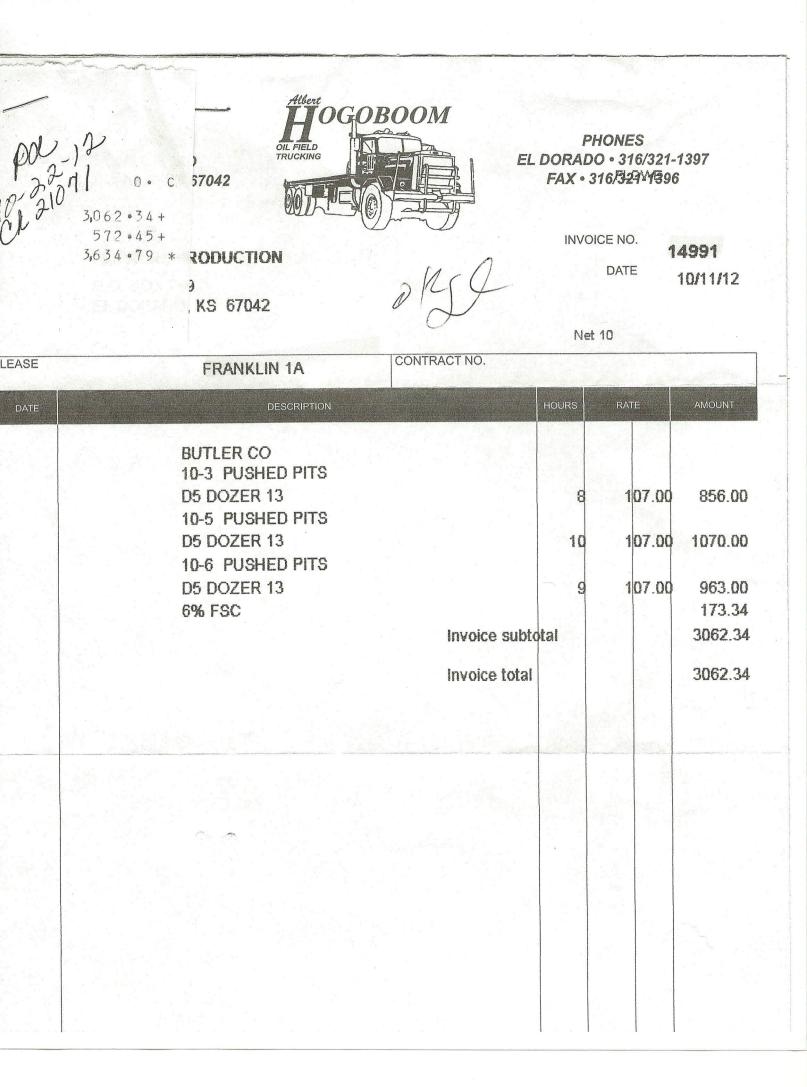

Submitted Electronically

767 OIL HILL ROAD EL DORADO, KANSAS 67042

PHONES EL DORADO • 316/321-1397 FAX • 316/327∰596

## FLOWERS PRODUCTION

P.O. BOX 249 EL DORADO, KS 67042 INVOICE NO. **15056** 

DATE

Net 10

10/18/12

| RVEY CO<br>7 WORKED ON PIT:<br>DOZER 13<br>FSC | S | Invoice subto |      | RATE   | AMOUNT<br>535.00<br>37.45<br>572.45<br>572.45 |
|------------------------------------------------|---|---------------|------|--------|-----------------------------------------------|
| 7 WORKED ON PIT<br>DOZER 13                    | S |               | otal | 107.00 | 37.45<br>572.45                               |
|                                                |   |               |      |        | 572.43                                        |
|                                                |   |               |      |        |                                               |
|                                                |   |               |      |        |                                               |