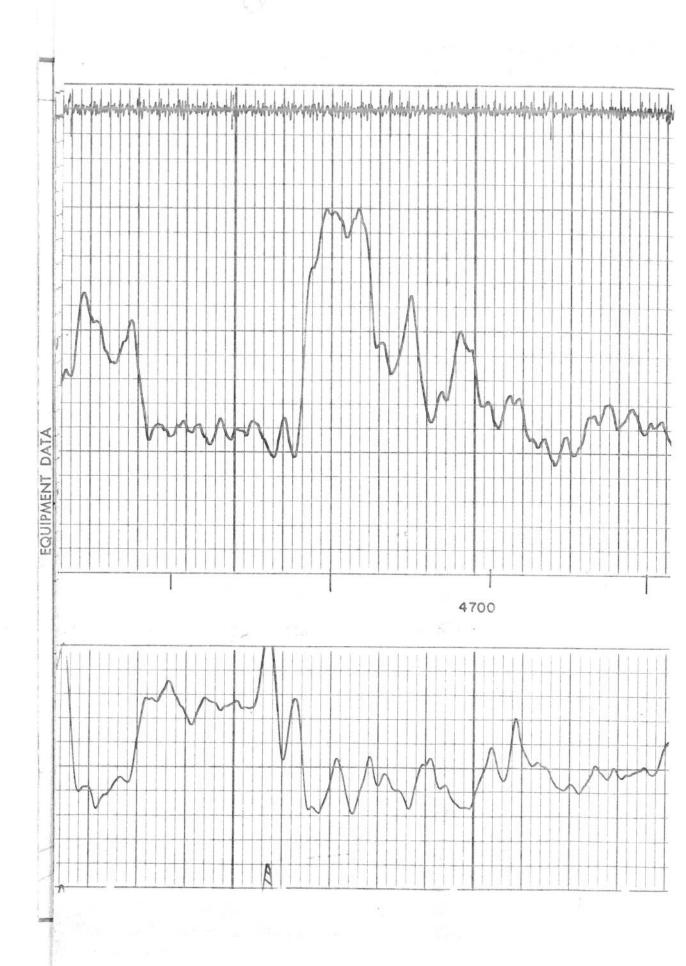

# GAMMA RAY-NEUTRON

|                                                                                       | The state of the s |                 |  |  |  |  |  |  |
|---------------------------------------------------------------------------------------|--------------------------------------------------------------------------------------------------------------------------------------------------------------------------------------------------------------------------------------------------------------------------------------------------------------------------------------------------------------------------------------------------------------------------------------------------------------------------------------------------------------------------------------------------------------------------------------------------------------------------------------------------------------------------------------------------------------------------------------------------------------------------------------------------------------------------------------------------------------------------------------------------------------------------------------------------------------------------------------------------------------------------------------------------------------------------------------------------------------------------------------------------------------------------------------------------------------------------------------------------------------------------------------------------------------------------------------------------------------------------------------------------------------------------------------------------------------------------------------------------------------------------------------------------------------------------------------------------------------------------------------------------------------------------------------------------------------------------------------------------------------------------------------------------------------------------------------------------------------------------------------------------------------------------------------------------------------------------------------------------------------------------------------------------------------------------------------------------------------------------------|-----------------|--|--|--|--|--|--|
| COMPANYR.E. MAS                                                                       | SENGILL                                                                                                                                                                                                                                                                                                                                                                                                                                                                                                                                                                                                                                                                                                                                                                                                                                                                                                                                                                                                                                                                                                                                                                                                                                                                                                                                                                                                                                                                                                                                                                                                                                                                                                                                                                                                                                                                                                                                                                                                                                                                                                                        |                 |  |  |  |  |  |  |
| WORTON  STATE |                                                                                                                                                                                                                                                                                                                                                                                                                                                                                                                                                                                                                                                                                                                                                                                                                                                                                                                                                                                                                                                                                                                                                                                                                                                                                                                                                                                                                                                                                                                                                                                                                                                                                                                                                                                                                                                                                                                                                                                                                                                                                                                                |                 |  |  |  |  |  |  |
|                                                                                       | SIAIE                                                                                                                                                                                                                                                                                                                                                                                                                                                                                                                                                                                                                                                                                                                                                                                                                                                                                                                                                                                                                                                                                                                                                                                                                                                                                                                                                                                                                                                                                                                                                                                                                                                                                                                                                                                                                                                                                                                                                                                                                                                                                                                          | KANSAS          |  |  |  |  |  |  |
| ocation: NW/4 SE                                                                      | 14                                                                                                                                                                                                                                                                                                                                                                                                                                                                                                                                                                                                                                                                                                                                                                                                                                                                                                                                                                                                                                                                                                                                                                                                                                                                                                                                                                                                                                                                                                                                                                                                                                                                                                                                                                                                                                                                                                                                                                                                                                                                                                                             | Other Services: |  |  |  |  |  |  |
| ec. 9 Twp. 335 Rg                                                                     | e. 41W                                                                                                                                                                                                                                                                                                                                                                                                                                                                                                                                                                                                                                                                                                                                                                                                                                                                                                                                                                                                                                                                                                                                                                                                                                                                                                                                                                                                                                                                                                                                                                                                                                                                                                                                                                                                                                                                                                                                                                                                                                                                                                                         | NONE,           |  |  |  |  |  |  |
| G.L.<br>nG.L, O Ft. Abo<br>From_G.L                                                   | ; Elev.: 3426<br>ove Perm. Datum                                                                                                                                                                                                                                                                                                                                                                                                                                                                                                                                                                                                                                                                                                                                                                                                                                                                                                                                                                                                                                                                                                                                                                                                                                                                                                                                                                                                                                                                                                                                                                                                                                                                                                                                                                                                                                                                                                                                                                                                                                                                                               | D.F. 3426       |  |  |  |  |  |  |
| 3500 g F. 12 HOURS CANNON MASSENGILL                                                  |                                                                                                                                                                                                                                                                                                                                                                                                                                                                                                                                                                                                                                                                                                                                                                                                                                                                                                                                                                                                                                                                                                                                                                                                                                                                                                                                                                                                                                                                                                                                                                                                                                                                                                                                                                                                                                                                                                                                                                                                                                                                                                                                |                 |  |  |  |  |  |  |
| RUN BORE-HOLE RECORD CASING RECORD  No. Bit From To Size Wat From                     |                                                                                                                                                                                                                                                                                                                                                                                                                                                                                                                                                                                                                                                                                                                                                                                                                                                                                                                                                                                                                                                                                                                                                                                                                                                                                                                                                                                                                                                                                                                                                                                                                                                                                                                                                                                                                                                                                                                                                                                                                                                                                                                                |                 |  |  |  |  |  |  |
|                                                                                       | Wgt. From 0                                                                                                                                                                                                                                                                                                                                                                                                                                                                                                                                                                                                                                                                                                                                                                                                                                                                                                                                                                                                                                                                                                                                                                                                                                                                                                                                                                                                                                                                                                                                                                                                                                                                                                                                                                                                                                                                                                                                                                                                                                                                                                                    | то<br>5140      |  |  |  |  |  |  |
|                                                                                       | WELL GOVERNME  FIELD BERRYMAN  COUNTY MORTON  Cocation: NW/4 SE  Fiec. 9 Twp. 33S Rge  G.L. , 0 Ft. Abo  From G.L.  12-4-67  ONE  SCINT.  5100  5083  Erval 5082  I 4000  WATER  WATER  3500  g F. 12 HOURS  CANNON  MASSENGILL  E-HOLE RECORD  From To Size                                                                                                                                                                                                                                                                                                                                                                                                                                                                                                                                                                                                                                                                                                                                                                                                                                                                                                                                                                                                                                                                                                                                                                                                                                                                                                                                                                                                                                                                                                                                                                                                                                                                                                                                                                                                                                                                   | STATE           |  |  |  |  |  |  |

|             | Remarks: | Reference | _   | Z 2          | 5            |         | Location | Tool S          | Inst. T        | Hoist           |            |                  | Dist              | Length | Type            | Det T          | 0.00           | Tool Mo.      | Z       |           | 1         | 4  |
|-------------|----------|-----------|-----|--------------|--------------|---------|----------|-----------------|----------------|-----------------|------------|------------------|-------------------|--------|-----------------|----------------|----------------|---------------|---------|-----------|-----------|----|
| ~ v v v v v | TKS:     |           |     |              | General      |         | on       | Tool Serial No. |                | Hoist Truck No. |            |                  | Dist to N. Source | ath    | (D)             | Det'r Model No | Diameter 130.  | Tool Model No |         |           |           |    |
| A A A       |          | re:       |     | To           | Ω            |         | PAMPA    | ×<br>1          | 30<br>00<br>00 | 3868            |            | 00               | 1081              | 1 0    | SCINI           | SGD-           | 111/           | TING          | ONE     | 3         | -         |    |
| DAV         |          |           | U.  | Ft/Min.      | Speed        |         | D        |                 |                |                 | General    |                  |                   |        | -1              |                | 16"            |               | 2       | Gamma Ray |           |    |
|             |          |           | 2   | co.          |              |         |          |                 |                |                 |            |                  |                   |        |                 |                |                |               | 1,      | 2         | -         | 7  |
| a           |          |           | 300 | Settings     |              |         |          |                 |                |                 |            |                  |                   |        |                 |                |                |               |         |           |           |    |
|             |          |           |     | Div. L or R  | Zero Zero    | LOGGING |          |                 |                |                 |            |                  |                   |        |                 |                |                |               |         | 1         | EQUIPMENT |    |
| 7           |          |           | 7   | per Log Div. | API G.R.     | GUAIA   | 1        | Strength        | Туре           | Spacing         | Serial No. | Source Model No. | Length            | Type   | Det'r Model No. | Diameter       | Tool Model No. | Log Type      | Run No. | - 1       | NT DATA   | V: |
|             |          |           | 7   | Sec.         | T.C.         |         | F        | 5               | 1 7            | )               | _          | -                | 1                 | 1      | z               |                | ລ              | Z             | 0       |           |           | -  |
| NEI ITDON   |          |           | 000 | Settings     | Sens.        |         |          | CUKIE           | PU BE          | 101             | 02         | M-7S             | 1 5 5 1           | 1 1    | NLD-E           | 11/16          | ا ا            | -G            | ONE     | Neutron   |           |    |
|             |          |           | C   | Div. L or R  |              | Zontron |          |                 |                |                 |            |                  |                   |        |                 |                |                |               |         |           |           |    |
|             |          |           |     | per Log Div. | API N. Units |         |          |                 |                |                 |            |                  |                   |        |                 |                |                |               |         |           | -         |    |