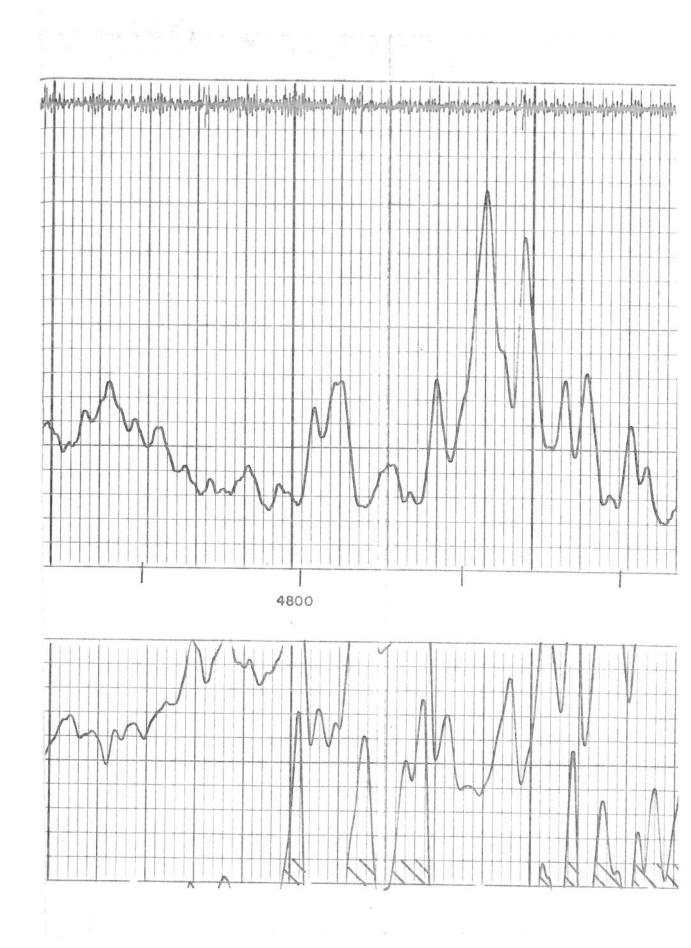

# GAMMA RAY-NEUTRON

|                                                                                       | The state of the s |                 |  |  |  |  |  |  |
|---------------------------------------------------------------------------------------|--------------------------------------------------------------------------------------------------------------------------------------------------------------------------------------------------------------------------------------------------------------------------------------------------------------------------------------------------------------------------------------------------------------------------------------------------------------------------------------------------------------------------------------------------------------------------------------------------------------------------------------------------------------------------------------------------------------------------------------------------------------------------------------------------------------------------------------------------------------------------------------------------------------------------------------------------------------------------------------------------------------------------------------------------------------------------------------------------------------------------------------------------------------------------------------------------------------------------------------------------------------------------------------------------------------------------------------------------------------------------------------------------------------------------------------------------------------------------------------------------------------------------------------------------------------------------------------------------------------------------------------------------------------------------------------------------------------------------------------------------------------------------------------------------------------------------------------------------------------------------------------------------------------------------------------------------------------------------------------------------------------------------------------------------------------------------------------------------------------------------------|-----------------|--|--|--|--|--|--|
| COMPANYR.E. MAS                                                                       | SENGILL                                                                                                                                                                                                                                                                                                                                                                                                                                                                                                                                                                                                                                                                                                                                                                                                                                                                                                                                                                                                                                                                                                                                                                                                                                                                                                                                                                                                                                                                                                                                                                                                                                                                                                                                                                                                                                                                                                                                                                                                                                                                                                                        |                 |  |  |  |  |  |  |
| WORTON  STATE |                                                                                                                                                                                                                                                                                                                                                                                                                                                                                                                                                                                                                                                                                                                                                                                                                                                                                                                                                                                                                                                                                                                                                                                                                                                                                                                                                                                                                                                                                                                                                                                                                                                                                                                                                                                                                                                                                                                                                                                                                                                                                                                                |                 |  |  |  |  |  |  |
|                                                                                       | SIAIE                                                                                                                                                                                                                                                                                                                                                                                                                                                                                                                                                                                                                                                                                                                                                                                                                                                                                                                                                                                                                                                                                                                                                                                                                                                                                                                                                                                                                                                                                                                                                                                                                                                                                                                                                                                                                                                                                                                                                                                                                                                                                                                          | KANSAS          |  |  |  |  |  |  |
| ocation: NW/4 SE                                                                      | 14                                                                                                                                                                                                                                                                                                                                                                                                                                                                                                                                                                                                                                                                                                                                                                                                                                                                                                                                                                                                                                                                                                                                                                                                                                                                                                                                                                                                                                                                                                                                                                                                                                                                                                                                                                                                                                                                                                                                                                                                                                                                                                                             | Other Services: |  |  |  |  |  |  |
| ec. 9 Twp. 335 Rg                                                                     | e. 41W                                                                                                                                                                                                                                                                                                                                                                                                                                                                                                                                                                                                                                                                                                                                                                                                                                                                                                                                                                                                                                                                                                                                                                                                                                                                                                                                                                                                                                                                                                                                                                                                                                                                                                                                                                                                                                                                                                                                                                                                                                                                                                                         | NONE,           |  |  |  |  |  |  |
| G.L.<br>nG.L, O Ft. Abo<br>From_G.L                                                   | ; Elev.: 3426<br>ove Perm. Datum                                                                                                                                                                                                                                                                                                                                                                                                                                                                                                                                                                                                                                                                                                                                                                                                                                                                                                                                                                                                                                                                                                                                                                                                                                                                                                                                                                                                                                                                                                                                                                                                                                                                                                                                                                                                                                                                                                                                                                                                                                                                                               | D.F. 3426       |  |  |  |  |  |  |
| 3500 g F. 12 HOURS CANNON MASSENGILL                                                  |                                                                                                                                                                                                                                                                                                                                                                                                                                                                                                                                                                                                                                                                                                                                                                                                                                                                                                                                                                                                                                                                                                                                                                                                                                                                                                                                                                                                                                                                                                                                                                                                                                                                                                                                                                                                                                                                                                                                                                                                                                                                                                                                |                 |  |  |  |  |  |  |
| RUN BORE-HOLE RECORD CASING RECORD  No. Bit From To Size Wat From                     |                                                                                                                                                                                                                                                                                                                                                                                                                                                                                                                                                                                                                                                                                                                                                                                                                                                                                                                                                                                                                                                                                                                                                                                                                                                                                                                                                                                                                                                                                                                                                                                                                                                                                                                                                                                                                                                                                                                                                                                                                                                                                                                                |                 |  |  |  |  |  |  |
|                                                                                       | Wgt. From 0                                                                                                                                                                                                                                                                                                                                                                                                                                                                                                                                                                                                                                                                                                                                                                                                                                                                                                                                                                                                                                                                                                                                                                                                                                                                                                                                                                                                                                                                                                                                                                                                                                                                                                                                                                                                                                                                                                                                                                                                                                                                                                                    | то<br>5140      |  |  |  |  |  |  |
|                                                                                       | WELL GOVERNME  FIELD BERRYMAN  COUNTY MORTON  Cocation: NW/4 SE  Fiec. 9 Twp. 33S Rge  G.L. , 0 Ft. Abo  From G.L.  12-4-67  ONE  SCINT.  5100  5083  Erval 5082  I 4000  WATER  WATER  3500  g F. 12 HOURS  CANNON  MASSENGILL  E-HOLE RECORD  From To Size                                                                                                                                                                                                                                                                                                                                                                                                                                                                                                                                                                                                                                                                                                                                                                                                                                                                                                                                                                                                                                                                                                                                                                                                                                                                                                                                                                                                                                                                                                                                                                                                                                                                                                                                                                                                                                                                   | STATE           |  |  |  |  |  |  |

|             | Remarks: | Reference | _   | Z 2          | 5            |         | Location | Tool S          | Inst. T        | Hoist           |            |                  | Dist              | Length | Type            | Det T          | 0.00           | Tool Mo.      | Z       |           | 1         | 4  |
|-------------|----------|-----------|-----|--------------|--------------|---------|----------|-----------------|----------------|-----------------|------------|------------------|-------------------|--------|-----------------|----------------|----------------|---------------|---------|-----------|-----------|----|
| ~ v v v v v | TKS:     |           |     |              | General      |         | on       | Tool Serial No. |                | Hoist Truck No. |            |                  | Dist to N. Source | ath    | (D)             | Det'r Model No | Diameter 130.  | Tool Model No |         |           |           |    |
| A A A       |          | re:       |     | To           | Ω            |         | PAMPA    | ×<br>1          | 30<br>00<br>00 | 3868            |            | 00               | 1081              | 1 0    | SCINI           | SGD-           | 111/           | TING          | ONE     | 3         | -         |    |
| DAV         |          |           | U.  | Ft/Min.      | Speed        |         | D        |                 |                |                 | General    |                  |                   |        | -1              |                | 16"            |               | 2       | Gamma Ray |           |    |
|             |          |           | 2   | co.          |              |         |          |                 |                |                 |            |                  |                   |        |                 |                |                |               | 1,      | 2         | -         | 7  |
| a           |          |           | 300 | Settings     |              |         |          |                 |                |                 |            |                  |                   |        |                 |                |                |               |         |           |           |    |
|             |          |           |     | Div. L or R  | Zero Zero    | LOGGING |          |                 |                |                 |            |                  |                   |        |                 |                |                |               |         | 1         | EQUIPMENT |    |
| 7           |          |           | 7   | per Log Div. | API G.R.     | GUAIA   | 1        | Strength        | Туре           | Spacing         | Serial No. | Source Model No. | Length            | Type   | Det'r Model No. | Diameter       | Tool Model No. | Log Type      | Run No. | - 1       | NT DATA   | V: |
|             |          |           | 7   | Sec.         | T.C.         |         | F        | 5               | 1 7            | )               | _          | -                | 1                 | 1      | z               |                | ລ              | Z             | 0       |           |           | -  |
| NEI ITDON   |          |           | 000 | Settings     | Sens.        |         |          | CUKIE           | PU BE          | 101             | 02         | M-7S             | 1 5 5 1           | 1 1    | NLD-E           | 11/16          | ا ا            | -G            | ONE     | Neutron   |           |    |
|             |          |           | C   | Div. L or R  |              | Zontron |          |                 |                |                 |            |                  |                   |        |                 |                |                |               |         |           |           |    |
|             |          |           |     | per Log Div. | API N. Units |         |          |                 |                |                 |            |                  |                   |        |                 |                |                |               |         |           | -         |    |