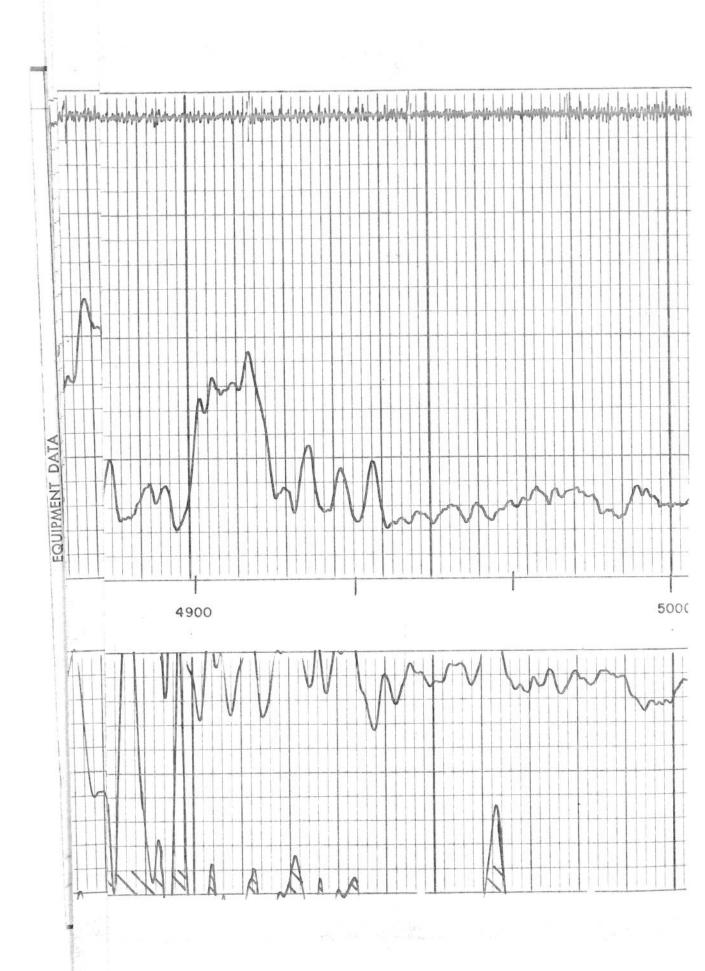

## Perforations And Bridge Plug Sets

| Perforation Top | Perforation Base | Formation | Bridge Plug Depth |
|-----------------|------------------|-----------|-------------------|
| 5038            | 5041             | MORROW    |                   |
| 5051            | 5053             | MORROW    |                   |

# GAMMA RAY-NEUTRON

|                                                                                       | The state of the s |                 |  |  |  |  |  |  |
|---------------------------------------------------------------------------------------|--------------------------------------------------------------------------------------------------------------------------------------------------------------------------------------------------------------------------------------------------------------------------------------------------------------------------------------------------------------------------------------------------------------------------------------------------------------------------------------------------------------------------------------------------------------------------------------------------------------------------------------------------------------------------------------------------------------------------------------------------------------------------------------------------------------------------------------------------------------------------------------------------------------------------------------------------------------------------------------------------------------------------------------------------------------------------------------------------------------------------------------------------------------------------------------------------------------------------------------------------------------------------------------------------------------------------------------------------------------------------------------------------------------------------------------------------------------------------------------------------------------------------------------------------------------------------------------------------------------------------------------------------------------------------------------------------------------------------------------------------------------------------------------------------------------------------------------------------------------------------------------------------------------------------------------------------------------------------------------------------------------------------------------------------------------------------------------------------------------------------------|-----------------|--|--|--|--|--|--|
| COMPANYR.E. MAS                                                                       | SENGILL                                                                                                                                                                                                                                                                                                                                                                                                                                                                                                                                                                                                                                                                                                                                                                                                                                                                                                                                                                                                                                                                                                                                                                                                                                                                                                                                                                                                                                                                                                                                                                                                                                                                                                                                                                                                                                                                                                                                                                                                                                                                                                                        |                 |  |  |  |  |  |  |
| WORTON  STATE |                                                                                                                                                                                                                                                                                                                                                                                                                                                                                                                                                                                                                                                                                                                                                                                                                                                                                                                                                                                                                                                                                                                                                                                                                                                                                                                                                                                                                                                                                                                                                                                                                                                                                                                                                                                                                                                                                                                                                                                                                                                                                                                                |                 |  |  |  |  |  |  |
|                                                                                       | SIAIE                                                                                                                                                                                                                                                                                                                                                                                                                                                                                                                                                                                                                                                                                                                                                                                                                                                                                                                                                                                                                                                                                                                                                                                                                                                                                                                                                                                                                                                                                                                                                                                                                                                                                                                                                                                                                                                                                                                                                                                                                                                                                                                          | KANSAS          |  |  |  |  |  |  |
| ocation: NW/4 SE                                                                      | 14                                                                                                                                                                                                                                                                                                                                                                                                                                                                                                                                                                                                                                                                                                                                                                                                                                                                                                                                                                                                                                                                                                                                                                                                                                                                                                                                                                                                                                                                                                                                                                                                                                                                                                                                                                                                                                                                                                                                                                                                                                                                                                                             | Other Services: |  |  |  |  |  |  |
| ec. 9 Twp. 335 Rg                                                                     | e. 41W                                                                                                                                                                                                                                                                                                                                                                                                                                                                                                                                                                                                                                                                                                                                                                                                                                                                                                                                                                                                                                                                                                                                                                                                                                                                                                                                                                                                                                                                                                                                                                                                                                                                                                                                                                                                                                                                                                                                                                                                                                                                                                                         | NONE,           |  |  |  |  |  |  |
| G.L.<br>nG.L, O Ft. Abo<br>From_G.L                                                   | ; Elev.: 3426<br>ove Perm. Datum                                                                                                                                                                                                                                                                                                                                                                                                                                                                                                                                                                                                                                                                                                                                                                                                                                                                                                                                                                                                                                                                                                                                                                                                                                                                                                                                                                                                                                                                                                                                                                                                                                                                                                                                                                                                                                                                                                                                                                                                                                                                                               | D.F. 3426       |  |  |  |  |  |  |
| 3500 g F. 12 HOURS CANNON MASSENGILL                                                  |                                                                                                                                                                                                                                                                                                                                                                                                                                                                                                                                                                                                                                                                                                                                                                                                                                                                                                                                                                                                                                                                                                                                                                                                                                                                                                                                                                                                                                                                                                                                                                                                                                                                                                                                                                                                                                                                                                                                                                                                                                                                                                                                |                 |  |  |  |  |  |  |
| RUN BORE-HOLE RECORD CASING RECORD  No. Bit From To Size Wat From                     |                                                                                                                                                                                                                                                                                                                                                                                                                                                                                                                                                                                                                                                                                                                                                                                                                                                                                                                                                                                                                                                                                                                                                                                                                                                                                                                                                                                                                                                                                                                                                                                                                                                                                                                                                                                                                                                                                                                                                                                                                                                                                                                                |                 |  |  |  |  |  |  |
|                                                                                       | Wgt. From 0                                                                                                                                                                                                                                                                                                                                                                                                                                                                                                                                                                                                                                                                                                                                                                                                                                                                                                                                                                                                                                                                                                                                                                                                                                                                                                                                                                                                                                                                                                                                                                                                                                                                                                                                                                                                                                                                                                                                                                                                                                                                                                                    | то<br>5140      |  |  |  |  |  |  |
|                                                                                       | WELL GOVERNME  FIELD BERRYMAN  COUNTY MORTON  Cocation: NW/4 SE  Fiec. 9 Twp. 33S Rge  G.L. , 0 Ft. Abo  From G.L.  12-4-67  ONE  SCINT.  5100  5083  Erval 5082  I 4000  WATER  WATER  3500  g F. 12 HOURS  CANNON  MASSENGILL  E-HOLE RECORD  From To Size                                                                                                                                                                                                                                                                                                                                                                                                                                                                                                                                                                                                                                                                                                                                                                                                                                                                                                                                                                                                                                                                                                                                                                                                                                                                                                                                                                                                                                                                                                                                                                                                                                                                                                                                                                                                                                                                   | STATE           |  |  |  |  |  |  |

|             | Remarks: | Reference | _   | Z 2          | 5            |         | Location | Tool S          | Inst. T        | Hoist           |            |                  | Dist              | Length | Type            | Det T          | 0.00           | Tool Mo.      | Z       |           | 1         | 4  |
|-------------|----------|-----------|-----|--------------|--------------|---------|----------|-----------------|----------------|-----------------|------------|------------------|-------------------|--------|-----------------|----------------|----------------|---------------|---------|-----------|-----------|----|
| ~ v v v v v | TKS:     |           |     |              | General      |         | on       | Tool Serial No. |                | Hoist Truck No. |            |                  | Dist to N. Source | ath    | (D)             | Det'r Model No | Diameter 130.  | Tool Model No |         |           |           |    |
| A A A       |          | re:       |     | To           | Ω            |         | PAMPA    | ×<br>1          | 30<br>00<br>00 | 3868            |            | 00               | 1081              | 1 0    | SCINI           | SGD-           | 111/           | TING          | ONE     | 3         | -         |    |
| DAV         |          |           | U.  | Ft/Min.      | Speed        |         | D        |                 |                |                 | General    |                  |                   |        | -1              |                | 16"            |               | 2       | Gamma Ray |           |    |
|             |          |           | 2   | co.          |              |         |          |                 |                |                 |            |                  |                   |        |                 |                |                |               | 1,      | 2         | -         | 7  |
| a           |          |           | 300 | Settings     |              |         |          |                 |                |                 |            |                  |                   |        |                 |                |                |               |         |           |           |    |
|             |          |           |     | Div. L or R  | Zero Zero    | LOGGING |          |                 |                |                 |            |                  |                   |        |                 |                |                |               |         | 1         | EQUIPMENT |    |
| 7           |          |           | 7   | per Log Div. | API G.R.     | GUAIA   | 1        | Strength        | Туре           | Spacing         | Serial No. | Source Model No. | Length            | Type   | Det'r Model No. | Diameter       | Tool Model No. | Log Type      | Run No. | - 1       | NT DATA   | V: |
|             |          |           | 7   | Sec.         | T.C.         |         | F        | 5               | 1 7            | )               | _          | -                | 1                 | 1      | z               |                | ລ              | Z             | 0       |           |           | -  |
| NEI ITDON   |          |           | 000 | Settings     | Sens.        |         |          | CUKIE           | PU BE          | 101             | 02         | M-7S             | 1 5 5 1           | 1 1    | NLD-E           | 11/16          | ا ا            | -G            | ONE     | Neutron   |           |    |
|             |          |           | C   | Div. L or R  |              | Zontron |          |                 |                |                 |            |                  |                   |        |                 |                |                |               |         |           |           |    |
|             |          |           |     | per Log Div. | API N. Units |         |          |                 |                |                 |            |                  |                   |        |                 |                |                |               |         |           | -         |    |