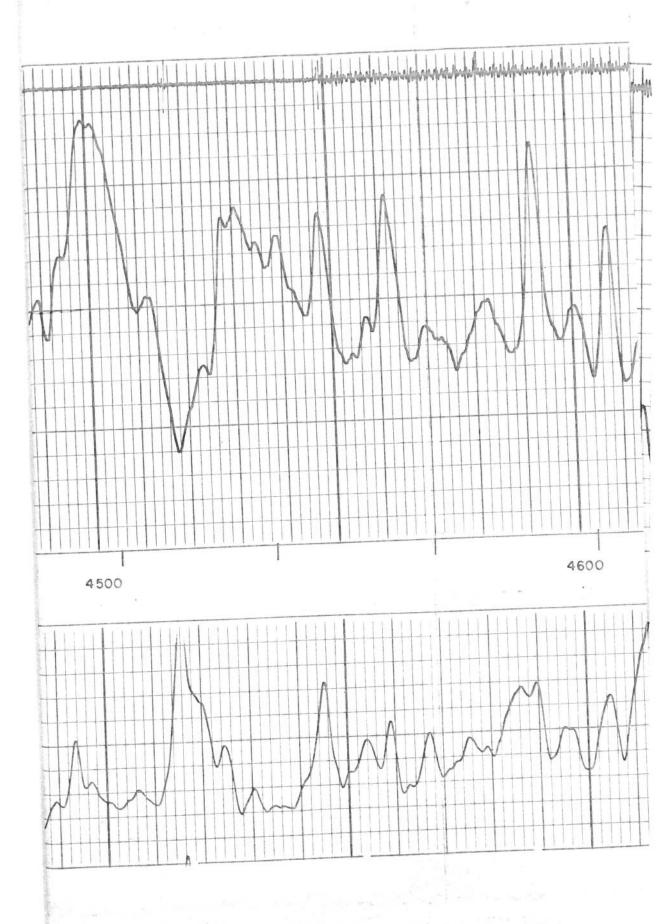

# GAMMA RAY-NEUTRON

|                                                                                       | The state of the s |                 |  |  |  |  |  |  |
|---------------------------------------------------------------------------------------|--------------------------------------------------------------------------------------------------------------------------------------------------------------------------------------------------------------------------------------------------------------------------------------------------------------------------------------------------------------------------------------------------------------------------------------------------------------------------------------------------------------------------------------------------------------------------------------------------------------------------------------------------------------------------------------------------------------------------------------------------------------------------------------------------------------------------------------------------------------------------------------------------------------------------------------------------------------------------------------------------------------------------------------------------------------------------------------------------------------------------------------------------------------------------------------------------------------------------------------------------------------------------------------------------------------------------------------------------------------------------------------------------------------------------------------------------------------------------------------------------------------------------------------------------------------------------------------------------------------------------------------------------------------------------------------------------------------------------------------------------------------------------------------------------------------------------------------------------------------------------------------------------------------------------------------------------------------------------------------------------------------------------------------------------------------------------------------------------------------------------------|-----------------|--|--|--|--|--|--|
| COMPANYR.E. MAS                                                                       | SENGILL                                                                                                                                                                                                                                                                                                                                                                                                                                                                                                                                                                                                                                                                                                                                                                                                                                                                                                                                                                                                                                                                                                                                                                                                                                                                                                                                                                                                                                                                                                                                                                                                                                                                                                                                                                                                                                                                                                                                                                                                                                                                                                                        |                 |  |  |  |  |  |  |
| WORTON  STATE |                                                                                                                                                                                                                                                                                                                                                                                                                                                                                                                                                                                                                                                                                                                                                                                                                                                                                                                                                                                                                                                                                                                                                                                                                                                                                                                                                                                                                                                                                                                                                                                                                                                                                                                                                                                                                                                                                                                                                                                                                                                                                                                                |                 |  |  |  |  |  |  |
|                                                                                       | SIAIE                                                                                                                                                                                                                                                                                                                                                                                                                                                                                                                                                                                                                                                                                                                                                                                                                                                                                                                                                                                                                                                                                                                                                                                                                                                                                                                                                                                                                                                                                                                                                                                                                                                                                                                                                                                                                                                                                                                                                                                                                                                                                                                          | KANSAS          |  |  |  |  |  |  |
| ocation: NW/4 SE                                                                      | 14                                                                                                                                                                                                                                                                                                                                                                                                                                                                                                                                                                                                                                                                                                                                                                                                                                                                                                                                                                                                                                                                                                                                                                                                                                                                                                                                                                                                                                                                                                                                                                                                                                                                                                                                                                                                                                                                                                                                                                                                                                                                                                                             | Other Services: |  |  |  |  |  |  |
| ec. 9 Twp. 335 Rg                                                                     | e. 41W                                                                                                                                                                                                                                                                                                                                                                                                                                                                                                                                                                                                                                                                                                                                                                                                                                                                                                                                                                                                                                                                                                                                                                                                                                                                                                                                                                                                                                                                                                                                                                                                                                                                                                                                                                                                                                                                                                                                                                                                                                                                                                                         | NONE,           |  |  |  |  |  |  |
| G.L.<br>nG.L, O Ft. Abo<br>From_G.L                                                   | ; Elev.: 3426<br>ove Perm. Datum                                                                                                                                                                                                                                                                                                                                                                                                                                                                                                                                                                                                                                                                                                                                                                                                                                                                                                                                                                                                                                                                                                                                                                                                                                                                                                                                                                                                                                                                                                                                                                                                                                                                                                                                                                                                                                                                                                                                                                                                                                                                                               | D.F. 3426       |  |  |  |  |  |  |
| 3500 g F. 12 HOURS CANNON MASSENGILL                                                  |                                                                                                                                                                                                                                                                                                                                                                                                                                                                                                                                                                                                                                                                                                                                                                                                                                                                                                                                                                                                                                                                                                                                                                                                                                                                                                                                                                                                                                                                                                                                                                                                                                                                                                                                                                                                                                                                                                                                                                                                                                                                                                                                |                 |  |  |  |  |  |  |
| RUN BORE-HOLE RECORD CASING RECORD  No. Bit From To Size Wat From                     |                                                                                                                                                                                                                                                                                                                                                                                                                                                                                                                                                                                                                                                                                                                                                                                                                                                                                                                                                                                                                                                                                                                                                                                                                                                                                                                                                                                                                                                                                                                                                                                                                                                                                                                                                                                                                                                                                                                                                                                                                                                                                                                                |                 |  |  |  |  |  |  |
|                                                                                       | Wgt. From 0                                                                                                                                                                                                                                                                                                                                                                                                                                                                                                                                                                                                                                                                                                                                                                                                                                                                                                                                                                                                                                                                                                                                                                                                                                                                                                                                                                                                                                                                                                                                                                                                                                                                                                                                                                                                                                                                                                                                                                                                                                                                                                                    | то<br>5140      |  |  |  |  |  |  |
|                                                                                       | WELL GOVERNME  FIELD BERRYMAN  COUNTY MORTON  Cocation: NW/4 SE  Fiec. 9 Twp. 33S Rge  G.L. , 0 Ft. Abo  From G.L.  12-4-67  ONE  SCINT.  5100  5083  Erval 5082  I 4000  WATER  WATER  3500  g F. 12 HOURS  CANNON  MASSENGILL  E-HOLE RECORD  From To Size                                                                                                                                                                                                                                                                                                                                                                                                                                                                                                                                                                                                                                                                                                                                                                                                                                                                                                                                                                                                                                                                                                                                                                                                                                                                                                                                                                                                                                                                                                                                                                                                                                                                                                                                                                                                                                                                   | STATE           |  |  |  |  |  |  |

|             | Remarks: | Reference | _   | Z 2          | 5            |         | Location | Tool S          | Inst. T        | Hoist           |            |                  | Dist              | Length | Type            | Det T          | 0.00           | Tool Mo.      | Z       |           | 1         | 4  |
|-------------|----------|-----------|-----|--------------|--------------|---------|----------|-----------------|----------------|-----------------|------------|------------------|-------------------|--------|-----------------|----------------|----------------|---------------|---------|-----------|-----------|----|
| ~ v v v v v | TKS:     |           |     |              | General      |         | on       | Tool Serial No. |                | Hoist Truck No. |            |                  | Dist to N. Source | ath    | (D)             | Det'r Model No | Diameter 130.  | Tool Model No |         |           |           |    |
| A A A       |          | re:       |     | To           | Ω            |         | PAMPA    | ×<br>1          | 30<br>00<br>00 | 3868            |            | 00               | 1081              | 1 0    | SCINI           | SGD-           | 111/           | TING          | ONE     | 3         | -         |    |
| DAV         |          |           | U.  | Ft/Min.      | Speed        |         | D        |                 |                |                 | General    |                  |                   |        | -1              |                | 16"            |               | 2       | Gamma Ray |           |    |
|             |          |           | 2   | co.          |              |         |          |                 |                |                 |            |                  |                   |        |                 |                |                |               | 1,      | 2         | -         | 7  |
| a           |          |           | 300 | Settings     |              |         |          |                 |                |                 |            |                  |                   |        |                 |                |                |               |         |           |           |    |
|             |          |           |     | Div. L or R  | Zero Zero    | LOGGING |          |                 |                |                 |            |                  |                   |        |                 |                |                |               |         | 1         | EQUIPMENT |    |
| 7           |          |           | 7   | per Log Div. | API G.R.     | GUAIA   | 1        | Strength        | Туре           | Spacing         | Serial No. | Source Model No. | Length            | Type   | Det'r Model No. | Diameter       | Tool Model No. | Log Type      | Run No. | - 1       | NT DATA   | V: |
|             |          |           | 7   | Sec.         | T.C.         |         | F        | 5               | 1 7            | )               | _          | -                | 1                 | 1      | z               |                | ລ              | Z             | 0       |           |           | -  |
| NEI ITDON   |          |           | 000 | Settings     | Sens.        |         |          | CUKIE           | PU BE          | 101             | 02         | M-7S             | 1 5 5 1           | 1 1    | NLD-E           | 11/16          | ا ا            | -G            | ONE     | Neutron   |           |    |
|             |          |           | C   | Div. L or R  |              | Zontron |          |                 |                |                 |            |                  |                   |        |                 |                |                |               |         |           |           |    |
|             |          |           |     | per Log Div. | API N. Units |         |          |                 |                |                 |            |                  |                   |        |                 |                |                |               |         |           | -         |    |