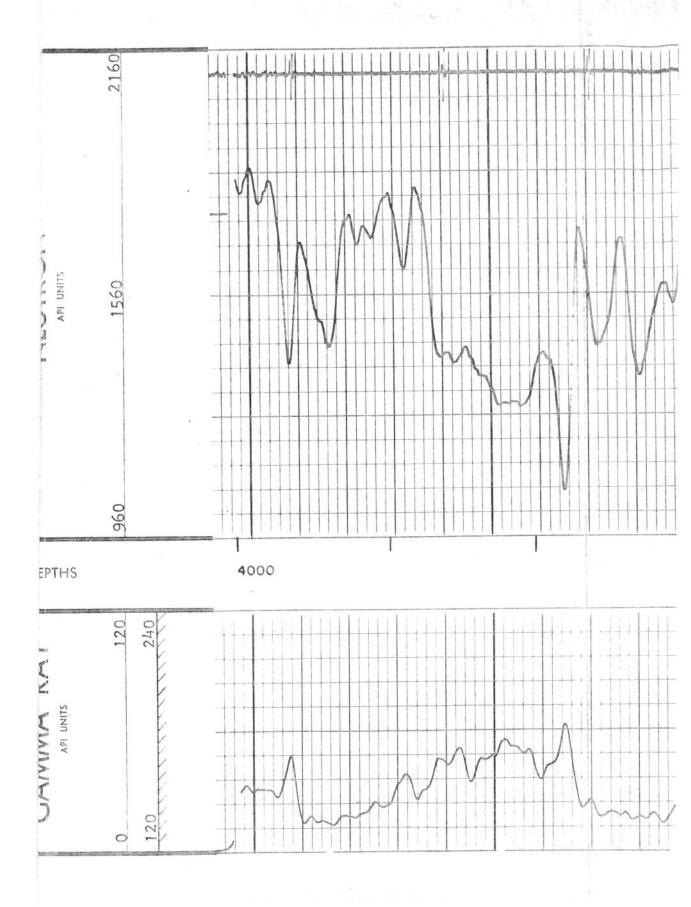

# GAMMA RAY-NEUTRON

|                                                                                       | The state of the s |                 |  |  |  |  |  |  |
|---------------------------------------------------------------------------------------|--------------------------------------------------------------------------------------------------------------------------------------------------------------------------------------------------------------------------------------------------------------------------------------------------------------------------------------------------------------------------------------------------------------------------------------------------------------------------------------------------------------------------------------------------------------------------------------------------------------------------------------------------------------------------------------------------------------------------------------------------------------------------------------------------------------------------------------------------------------------------------------------------------------------------------------------------------------------------------------------------------------------------------------------------------------------------------------------------------------------------------------------------------------------------------------------------------------------------------------------------------------------------------------------------------------------------------------------------------------------------------------------------------------------------------------------------------------------------------------------------------------------------------------------------------------------------------------------------------------------------------------------------------------------------------------------------------------------------------------------------------------------------------------------------------------------------------------------------------------------------------------------------------------------------------------------------------------------------------------------------------------------------------------------------------------------------------------------------------------------------------|-----------------|--|--|--|--|--|--|
| COMPANYR.E. MAS                                                                       | SENGILL                                                                                                                                                                                                                                                                                                                                                                                                                                                                                                                                                                                                                                                                                                                                                                                                                                                                                                                                                                                                                                                                                                                                                                                                                                                                                                                                                                                                                                                                                                                                                                                                                                                                                                                                                                                                                                                                                                                                                                                                                                                                                                                        |                 |  |  |  |  |  |  |
| WORTON  STATE |                                                                                                                                                                                                                                                                                                                                                                                                                                                                                                                                                                                                                                                                                                                                                                                                                                                                                                                                                                                                                                                                                                                                                                                                                                                                                                                                                                                                                                                                                                                                                                                                                                                                                                                                                                                                                                                                                                                                                                                                                                                                                                                                |                 |  |  |  |  |  |  |
|                                                                                       | SIAIE                                                                                                                                                                                                                                                                                                                                                                                                                                                                                                                                                                                                                                                                                                                                                                                                                                                                                                                                                                                                                                                                                                                                                                                                                                                                                                                                                                                                                                                                                                                                                                                                                                                                                                                                                                                                                                                                                                                                                                                                                                                                                                                          | KANSAS          |  |  |  |  |  |  |
| ocation: NW/4 SE                                                                      | 14                                                                                                                                                                                                                                                                                                                                                                                                                                                                                                                                                                                                                                                                                                                                                                                                                                                                                                                                                                                                                                                                                                                                                                                                                                                                                                                                                                                                                                                                                                                                                                                                                                                                                                                                                                                                                                                                                                                                                                                                                                                                                                                             | Other Services: |  |  |  |  |  |  |
| ec. 9 Twp. 335 Rg                                                                     | e. 41W                                                                                                                                                                                                                                                                                                                                                                                                                                                                                                                                                                                                                                                                                                                                                                                                                                                                                                                                                                                                                                                                                                                                                                                                                                                                                                                                                                                                                                                                                                                                                                                                                                                                                                                                                                                                                                                                                                                                                                                                                                                                                                                         | NONE,           |  |  |  |  |  |  |
| G.L.<br>nG.L, O Ft. Abo<br>From_G.L                                                   | ; Elev.: 3426<br>ove Perm. Datum                                                                                                                                                                                                                                                                                                                                                                                                                                                                                                                                                                                                                                                                                                                                                                                                                                                                                                                                                                                                                                                                                                                                                                                                                                                                                                                                                                                                                                                                                                                                                                                                                                                                                                                                                                                                                                                                                                                                                                                                                                                                                               | D.F. 3426       |  |  |  |  |  |  |
| 3500 g F. 12 HOURS CANNON MASSENGILL                                                  |                                                                                                                                                                                                                                                                                                                                                                                                                                                                                                                                                                                                                                                                                                                                                                                                                                                                                                                                                                                                                                                                                                                                                                                                                                                                                                                                                                                                                                                                                                                                                                                                                                                                                                                                                                                                                                                                                                                                                                                                                                                                                                                                |                 |  |  |  |  |  |  |
| RUN BORE-HOLE RECORD CASING RECORD  No. Bit From To Size Wat From                     |                                                                                                                                                                                                                                                                                                                                                                                                                                                                                                                                                                                                                                                                                                                                                                                                                                                                                                                                                                                                                                                                                                                                                                                                                                                                                                                                                                                                                                                                                                                                                                                                                                                                                                                                                                                                                                                                                                                                                                                                                                                                                                                                |                 |  |  |  |  |  |  |
|                                                                                       | Wgt. From 0                                                                                                                                                                                                                                                                                                                                                                                                                                                                                                                                                                                                                                                                                                                                                                                                                                                                                                                                                                                                                                                                                                                                                                                                                                                                                                                                                                                                                                                                                                                                                                                                                                                                                                                                                                                                                                                                                                                                                                                                                                                                                                                    | то<br>5140      |  |  |  |  |  |  |
|                                                                                       | WELL GOVERNME  FIELD BERRYMAN  COUNTY MORTON  Cocation: NW/4 SE  Fiec. 9 Twp. 33S Rge  G.L. , 0 Ft. Abo  From G.L.  12-4-67  ONE  SCINT.  5100  5083  Erval 5082  I 4000  WATER  WATER  3500  g F. 12 HOURS  CANNON  MASSENGILL  E-HOLE RECORD  From To Size                                                                                                                                                                                                                                                                                                                                                                                                                                                                                                                                                                                                                                                                                                                                                                                                                                                                                                                                                                                                                                                                                                                                                                                                                                                                                                                                                                                                                                                                                                                                                                                                                                                                                                                                                                                                                                                                   | STATE           |  |  |  |  |  |  |

|             | Remarks: | Reference | _   | Z 2          | 5            |         | Location | Tool S          | Inst. T        | Hoist           |            |                  | Dist              | Length | Type            | Det T          | 0.00           | Tool Mo.      | Z       |           | 1         | 4  |
|-------------|----------|-----------|-----|--------------|--------------|---------|----------|-----------------|----------------|-----------------|------------|------------------|-------------------|--------|-----------------|----------------|----------------|---------------|---------|-----------|-----------|----|
| ~ v v v v v | TKS:     |           |     |              | General      |         | on       | Tool Serial No. |                | Hoist Truck No. |            |                  | Dist to N. Source | ath    | (D)             | Det'r Model No | Diameter 130.  | Tool Model No |         |           |           |    |
| A A A       |          | re:       |     | To           | Ω            |         | PAMPA    | ×<br>1          | 30<br>00<br>00 | 3868            |            | 00               | 1081              | 1 0    | SCINI           | SGD-           | 111/           | TING          | ONE     | 3         | -         |    |
| DAV         |          |           | U.  | Ft/Min.      | Speed        |         | D        |                 |                |                 | General    |                  |                   |        | -1              |                | 16"            |               | 2       | Gamma Ray |           |    |
|             |          |           | 2   | co.          |              |         |          |                 |                |                 |            |                  |                   |        |                 |                |                |               | 1,      | 2         | -         | 7  |
| a           |          |           | 300 | Settings     |              |         |          |                 |                |                 |            |                  |                   |        |                 |                |                |               |         |           |           |    |
|             |          |           |     | Div. L or R  | Zero Zero    | LOGGING |          |                 |                |                 |            |                  |                   |        |                 |                |                |               |         | 1         | EQUIPMENT |    |
| 7           |          |           | 7   | per Log Div. | API G.R.     | GUAIA   | 1        | Strength        | Туре           | Spacing         | Serial No. | Source Model No. | Length            | Type   | Det'r Model No. | Diameter       | Tool Model No. | Log Type      | Run No. | - 1       | NT DATA   | V: |
|             |          |           | 7   | Sec.         | T.C.         |         | F        | 5               | 1 7            | )               | _          | -                | 1                 | 1      | z               |                | ລ              | Z             | 0       |           |           | -  |
| NEI ITDON   |          |           | 000 | Settings     | Sens.        |         |          | CUKIE           | PU BE          | 101             | 02         | M-7S             | 1 5 5 1           | 1 1    | NLD-E           | 11/16          | ا ا            | -G            | ONE     | Neutron   |           |    |
|             |          |           | C   | Div. L or R  |              | Zontron |          |                 |                |                 |            |                  |                   |        |                 |                |                |               |         |           |           |    |
|             |          |           |     | per Log Div. | API N. Units |         |          |                 |                |                 |            |                  |                   |        |                 |                |                |               |         |           | -         |    |