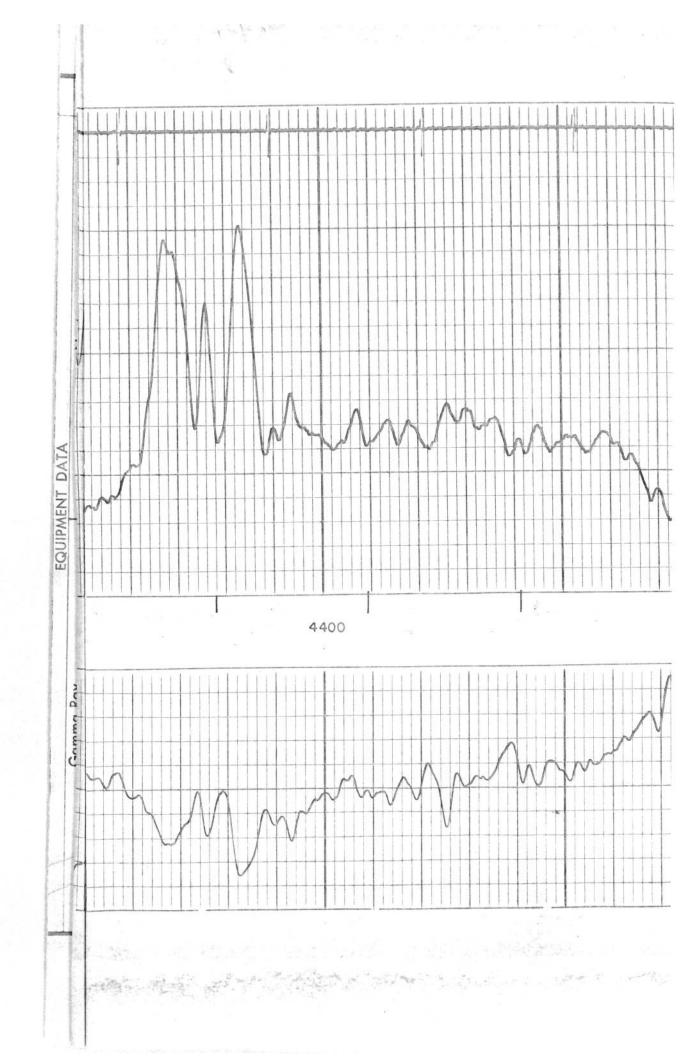

# GAMMA RAY-NEUTRON

|                                                                                       | The state of the s |                 |  |  |  |  |  |  |
|---------------------------------------------------------------------------------------|--------------------------------------------------------------------------------------------------------------------------------------------------------------------------------------------------------------------------------------------------------------------------------------------------------------------------------------------------------------------------------------------------------------------------------------------------------------------------------------------------------------------------------------------------------------------------------------------------------------------------------------------------------------------------------------------------------------------------------------------------------------------------------------------------------------------------------------------------------------------------------------------------------------------------------------------------------------------------------------------------------------------------------------------------------------------------------------------------------------------------------------------------------------------------------------------------------------------------------------------------------------------------------------------------------------------------------------------------------------------------------------------------------------------------------------------------------------------------------------------------------------------------------------------------------------------------------------------------------------------------------------------------------------------------------------------------------------------------------------------------------------------------------------------------------------------------------------------------------------------------------------------------------------------------------------------------------------------------------------------------------------------------------------------------------------------------------------------------------------------------------|-----------------|--|--|--|--|--|--|
| COMPANYR.E. MAS                                                                       | SENGILL                                                                                                                                                                                                                                                                                                                                                                                                                                                                                                                                                                                                                                                                                                                                                                                                                                                                                                                                                                                                                                                                                                                                                                                                                                                                                                                                                                                                                                                                                                                                                                                                                                                                                                                                                                                                                                                                                                                                                                                                                                                                                                                        |                 |  |  |  |  |  |  |
| WORTON  STATE |                                                                                                                                                                                                                                                                                                                                                                                                                                                                                                                                                                                                                                                                                                                                                                                                                                                                                                                                                                                                                                                                                                                                                                                                                                                                                                                                                                                                                                                                                                                                                                                                                                                                                                                                                                                                                                                                                                                                                                                                                                                                                                                                |                 |  |  |  |  |  |  |
|                                                                                       | SIAIE                                                                                                                                                                                                                                                                                                                                                                                                                                                                                                                                                                                                                                                                                                                                                                                                                                                                                                                                                                                                                                                                                                                                                                                                                                                                                                                                                                                                                                                                                                                                                                                                                                                                                                                                                                                                                                                                                                                                                                                                                                                                                                                          | KANSAS          |  |  |  |  |  |  |
| ocation: NW/4 SE                                                                      | 14                                                                                                                                                                                                                                                                                                                                                                                                                                                                                                                                                                                                                                                                                                                                                                                                                                                                                                                                                                                                                                                                                                                                                                                                                                                                                                                                                                                                                                                                                                                                                                                                                                                                                                                                                                                                                                                                                                                                                                                                                                                                                                                             | Other Services: |  |  |  |  |  |  |
| ec. 9 Twp. 335 Rg                                                                     | e. 41W                                                                                                                                                                                                                                                                                                                                                                                                                                                                                                                                                                                                                                                                                                                                                                                                                                                                                                                                                                                                                                                                                                                                                                                                                                                                                                                                                                                                                                                                                                                                                                                                                                                                                                                                                                                                                                                                                                                                                                                                                                                                                                                         | NONE,           |  |  |  |  |  |  |
| G.L.<br>nG.L, O Ft. Abo<br>From_G.L                                                   | ; Elev.: 3426<br>ove Perm. Datum                                                                                                                                                                                                                                                                                                                                                                                                                                                                                                                                                                                                                                                                                                                                                                                                                                                                                                                                                                                                                                                                                                                                                                                                                                                                                                                                                                                                                                                                                                                                                                                                                                                                                                                                                                                                                                                                                                                                                                                                                                                                                               | D.F. 3426       |  |  |  |  |  |  |
| 3500 g F. 12 HOURS CANNON MASSENGILL                                                  |                                                                                                                                                                                                                                                                                                                                                                                                                                                                                                                                                                                                                                                                                                                                                                                                                                                                                                                                                                                                                                                                                                                                                                                                                                                                                                                                                                                                                                                                                                                                                                                                                                                                                                                                                                                                                                                                                                                                                                                                                                                                                                                                |                 |  |  |  |  |  |  |
| RUN BORE-HOLE RECORD CASING RECORD  No. Bit From To Size Wat From                     |                                                                                                                                                                                                                                                                                                                                                                                                                                                                                                                                                                                                                                                                                                                                                                                                                                                                                                                                                                                                                                                                                                                                                                                                                                                                                                                                                                                                                                                                                                                                                                                                                                                                                                                                                                                                                                                                                                                                                                                                                                                                                                                                |                 |  |  |  |  |  |  |
|                                                                                       | Wgt. From 0                                                                                                                                                                                                                                                                                                                                                                                                                                                                                                                                                                                                                                                                                                                                                                                                                                                                                                                                                                                                                                                                                                                                                                                                                                                                                                                                                                                                                                                                                                                                                                                                                                                                                                                                                                                                                                                                                                                                                                                                                                                                                                                    | то<br>5140      |  |  |  |  |  |  |
|                                                                                       | WELL GOVERNME  FIELD BERRYMAN  COUNTY MORTON  Cocation: NW/4 SE  Fiec. 9 Twp. 33S Rge  G.L. , 0 Ft. Abo  From G.L.  12-4-67  ONE  SCINT.  5100  5083  Erval 5082  I 4000  WATER  WATER  3500  g F. 12 HOURS  CANNON  MASSENGILL  E-HOLE RECORD  From To Size                                                                                                                                                                                                                                                                                                                                                                                                                                                                                                                                                                                                                                                                                                                                                                                                                                                                                                                                                                                                                                                                                                                                                                                                                                                                                                                                                                                                                                                                                                                                                                                                                                                                                                                                                                                                                                                                   | STATE           |  |  |  |  |  |  |

|             | Remarks: | Reference | _   | Z 2          | 5            |         | Location | Tool S          | Inst. T        | Hoist           |            |                  | Dist              | Length | Type            | Det T          | 0.00           | Tool Mo.      | Z       |           | 1         | 4  |
|-------------|----------|-----------|-----|--------------|--------------|---------|----------|-----------------|----------------|-----------------|------------|------------------|-------------------|--------|-----------------|----------------|----------------|---------------|---------|-----------|-----------|----|
| ~ v v v v v | TKS:     |           |     |              | General      |         | on       | Tool Serial No. |                | Hoist Truck No. |            |                  | Dist to N. Source | ath    | (D)             | Det'r Model No | Diameter 130.  | Tool Model No |         |           |           |    |
| A A A       |          | re:       |     | To           | Ω            |         | PAMPA    | ×<br>1          | 30<br>00<br>00 | 3868            |            | 00               | 1081              | 1 0    | SCINI           | SGD-           | 111/           | TING          | ONE     | 3         | -         |    |
| DAV         |          |           | U.  | Ft/Min.      | Speed        |         | D        |                 |                |                 | General    |                  |                   |        | -1              |                | 16"            |               | 2       | Gamma Ray |           |    |
|             |          |           | 2   | co.          |              |         |          |                 |                |                 |            |                  |                   |        |                 |                |                |               | 1,      | 2         | -         | 7  |
| a           |          |           | 300 | Settings     |              |         |          |                 |                |                 |            |                  |                   |        |                 |                |                |               |         |           |           |    |
|             |          |           |     | Div. L or R  | Zero Zero    | LOGGING |          |                 |                |                 |            |                  |                   |        |                 |                |                |               |         | 1         | EQUIPMENT |    |
| 7           |          |           | 7   | per Log Div. | API G.R.     | GUAIA   | 1        | Strength        | Туре           | Spacing         | Serial No. | Source Model No. | Length            | Type   | Det'r Model No. | Diameter       | Tool Model No. | Log Type      | Run No. | - 1       | NT DATA   | V: |
|             |          |           | 7   | Sec.         | T.C.         |         | F        | 5               | 1 7            | )               | _          | -                | 1                 | 1      | z               |                | ລ              | Z             | 0       |           |           | -  |
| NEI ITDON   |          |           | 000 | Settings     | Sens.        |         |          | CUKIE           | PU BE          | 101             | 02         | M-7S             | 1 5 5 1           | 1 1    | NLD-E           | 11/16          | ا ا            | -G            | ONE     | Neutron   |           |    |
|             |          |           | C   | Div. L or R  |              | Zontron |          |                 |                |                 |            |                  |                   |        |                 |                |                |               |         |           |           |    |
|             |          |           |     | per Log Div. | API N. Units |         |          |                 |                |                 |            |                  |                   |        |                 |                |                |               |         |           | -         |    |