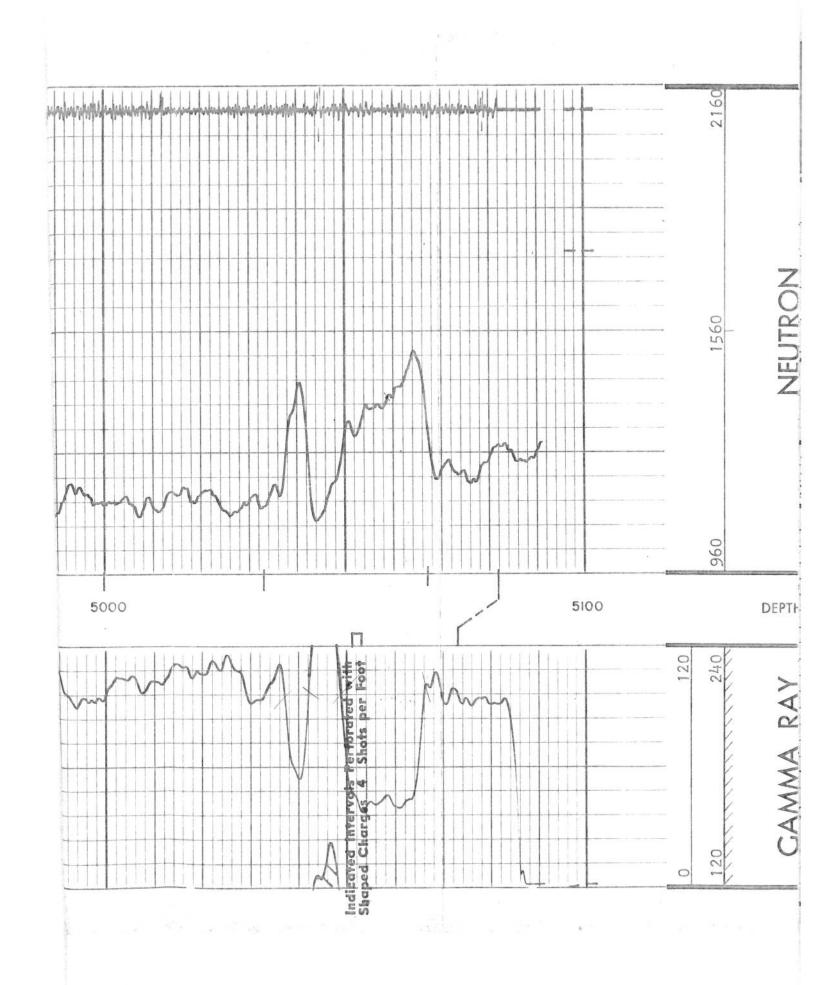

## Perforations And Bridge Plug Sets

| Perforation Top | Perforation Base | Formation | Bridge Plug Depth |
|-----------------|------------------|-----------|-------------------|
| 5038            | 5041             | MORROW    |                   |
| 5051            | 5053             | MORROW    |                   |

# GAMMA RAY-NEUTRON

|                                                                                       | The state of the s |                 |  |  |  |  |  |  |
|---------------------------------------------------------------------------------------|--------------------------------------------------------------------------------------------------------------------------------------------------------------------------------------------------------------------------------------------------------------------------------------------------------------------------------------------------------------------------------------------------------------------------------------------------------------------------------------------------------------------------------------------------------------------------------------------------------------------------------------------------------------------------------------------------------------------------------------------------------------------------------------------------------------------------------------------------------------------------------------------------------------------------------------------------------------------------------------------------------------------------------------------------------------------------------------------------------------------------------------------------------------------------------------------------------------------------------------------------------------------------------------------------------------------------------------------------------------------------------------------------------------------------------------------------------------------------------------------------------------------------------------------------------------------------------------------------------------------------------------------------------------------------------------------------------------------------------------------------------------------------------------------------------------------------------------------------------------------------------------------------------------------------------------------------------------------------------------------------------------------------------------------------------------------------------------------------------------------------------|-----------------|--|--|--|--|--|--|
| COMPANYR.E. MAS                                                                       | SENGILL                                                                                                                                                                                                                                                                                                                                                                                                                                                                                                                                                                                                                                                                                                                                                                                                                                                                                                                                                                                                                                                                                                                                                                                                                                                                                                                                                                                                                                                                                                                                                                                                                                                                                                                                                                                                                                                                                                                                                                                                                                                                                                                        |                 |  |  |  |  |  |  |
| WORTON  STATE |                                                                                                                                                                                                                                                                                                                                                                                                                                                                                                                                                                                                                                                                                                                                                                                                                                                                                                                                                                                                                                                                                                                                                                                                                                                                                                                                                                                                                                                                                                                                                                                                                                                                                                                                                                                                                                                                                                                                                                                                                                                                                                                                |                 |  |  |  |  |  |  |
|                                                                                       | SIAIE                                                                                                                                                                                                                                                                                                                                                                                                                                                                                                                                                                                                                                                                                                                                                                                                                                                                                                                                                                                                                                                                                                                                                                                                                                                                                                                                                                                                                                                                                                                                                                                                                                                                                                                                                                                                                                                                                                                                                                                                                                                                                                                          | KANSAS          |  |  |  |  |  |  |
| ocation: NW/4 SE                                                                      | 14                                                                                                                                                                                                                                                                                                                                                                                                                                                                                                                                                                                                                                                                                                                                                                                                                                                                                                                                                                                                                                                                                                                                                                                                                                                                                                                                                                                                                                                                                                                                                                                                                                                                                                                                                                                                                                                                                                                                                                                                                                                                                                                             | Other Services: |  |  |  |  |  |  |
| ec. 9 Twp. 335 Rg                                                                     | e. 41W                                                                                                                                                                                                                                                                                                                                                                                                                                                                                                                                                                                                                                                                                                                                                                                                                                                                                                                                                                                                                                                                                                                                                                                                                                                                                                                                                                                                                                                                                                                                                                                                                                                                                                                                                                                                                                                                                                                                                                                                                                                                                                                         | NONE,           |  |  |  |  |  |  |
| G.L.<br>nG.L, O Ft. Abo<br>From_G.L                                                   | ; Elev.: 3426<br>ove Perm. Datum                                                                                                                                                                                                                                                                                                                                                                                                                                                                                                                                                                                                                                                                                                                                                                                                                                                                                                                                                                                                                                                                                                                                                                                                                                                                                                                                                                                                                                                                                                                                                                                                                                                                                                                                                                                                                                                                                                                                                                                                                                                                                               | D.F. 3426       |  |  |  |  |  |  |
| 3500 g F. 12 HOURS CANNON MASSENGILL                                                  |                                                                                                                                                                                                                                                                                                                                                                                                                                                                                                                                                                                                                                                                                                                                                                                                                                                                                                                                                                                                                                                                                                                                                                                                                                                                                                                                                                                                                                                                                                                                                                                                                                                                                                                                                                                                                                                                                                                                                                                                                                                                                                                                |                 |  |  |  |  |  |  |
| RUN BORE-HOLE RECORD CASING RECORD  No. Bit From To Size Wat From                     |                                                                                                                                                                                                                                                                                                                                                                                                                                                                                                                                                                                                                                                                                                                                                                                                                                                                                                                                                                                                                                                                                                                                                                                                                                                                                                                                                                                                                                                                                                                                                                                                                                                                                                                                                                                                                                                                                                                                                                                                                                                                                                                                |                 |  |  |  |  |  |  |
|                                                                                       | Wgt. From 0                                                                                                                                                                                                                                                                                                                                                                                                                                                                                                                                                                                                                                                                                                                                                                                                                                                                                                                                                                                                                                                                                                                                                                                                                                                                                                                                                                                                                                                                                                                                                                                                                                                                                                                                                                                                                                                                                                                                                                                                                                                                                                                    | то<br>5140      |  |  |  |  |  |  |
|                                                                                       | WELL GOVERNME  FIELD BERRYMAN  COUNTY MORTON  Cocation: NW/4 SE  Fiec. 9 Twp. 33S Rge  G.L. , 0 Ft. Abo  From G.L.  12-4-67  ONE  SCINT.  5100  5083  Erval 5082  I 4000  WATER  WATER  3500  g F. 12 HOURS  CANNON  MASSENGILL  E-HOLE RECORD  From To Size                                                                                                                                                                                                                                                                                                                                                                                                                                                                                                                                                                                                                                                                                                                                                                                                                                                                                                                                                                                                                                                                                                                                                                                                                                                                                                                                                                                                                                                                                                                                                                                                                                                                                                                                                                                                                                                                   | STATE           |  |  |  |  |  |  |

|             | Remarks: | Reference | _   | Z 2          | 5            |         | Location | Tool S          | Inst. T        | Hoist           |            |                  | Dist              | Length | Type            | Det T          | 0.00           | Tool Mo.      | Z       |           | 1         | 4  |
|-------------|----------|-----------|-----|--------------|--------------|---------|----------|-----------------|----------------|-----------------|------------|------------------|-------------------|--------|-----------------|----------------|----------------|---------------|---------|-----------|-----------|----|
| ~ v v v v v | TKS:     |           |     |              | General      |         | on       | Tool Serial No. |                | Hoist Truck No. |            |                  | Dist to N. Source | ath    | (D)             | Det'r Model No | Diameter 130.  | Tool Model No |         |           |           |    |
| A A A       |          | re:       |     | To           | Ω            |         | PAMPA    | ×<br>1          | 30<br>00<br>00 | 3868            |            | 00               | 1081              | 1 0    | SCINI           | SGD-           | 111/           | TING          | ONE     | 3         | -         |    |
| DAV         |          |           | U.  | Ft/Min.      | Speed        |         | D        |                 |                |                 | General    |                  |                   |        | -1              |                | 16"            |               | 2       | Gamma Ray |           |    |
|             |          |           | 2   | co.          |              |         |          |                 |                |                 |            |                  |                   |        |                 |                |                |               | 1,      | 2         | -         | 7  |
| a           |          |           | 300 | Settings     |              |         |          |                 |                |                 |            |                  |                   |        |                 |                |                |               |         |           |           |    |
|             |          |           |     | Div. L or R  | Zero Zero    | LOGGING |          |                 |                |                 |            |                  |                   |        |                 |                |                |               |         | 1         | EQUIPMENT |    |
| 7           |          |           | 7   | per Log Div. | API G.R.     | GUAIA   | 1        | Strength        | Туре           | Spacing         | Serial No. | Source Model No. | Length            | Type   | Det'r Model No. | Diameter       | Tool Model No. | Log Type      | Run No. | - 1       | NT DATA   | V: |
|             |          |           | 7   | Sec.         | T.C.         |         | F        | 5               | 1 7            | )               | _          | -                | 1                 | 1      | z               |                | ລ              | Z             | 0       |           |           | -  |
| NEI ITDON   |          |           | 000 | Settings     | Sens.        |         |          | CUKIE           | PU BE          | 101             | 02         | M-7S             | 1 5 5 1           | 1 1    | NLD-E           | 11/16          | ا ا            | -G            | ONE     | Neutron   |           |    |
|             |          |           | C   | Div. L or R  |              | Zontron |          |                 |                |                 |            |                  |                   |        |                 |                |                |               |         |           |           |    |
|             |          |           |     | per Log Div. | API N. Units |         |          |                 |                |                 |            |                  |                   |        |                 |                |                |               |         |           | -         |    |