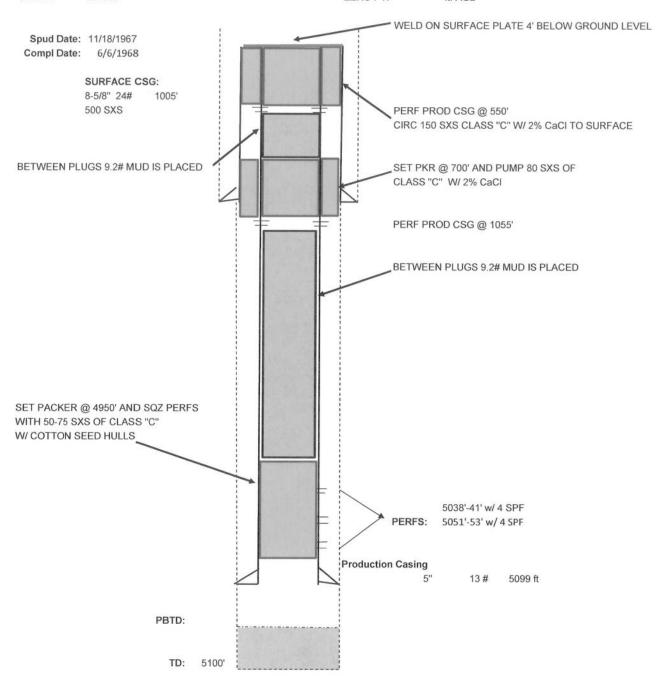

| Form      | CP1 - Well Plugging Application |
|-----------|---------------------------------|
| Operator  | Phoenix PetroCorp, Inc.         |
| Well Name | BERRYMAN RICHFIELD UNIT 21-1A   |
| Doc ID    | 1101158                         |

## Perforations And Bridge Plug Sets

| Perforation Top | Perforation Base | Formation | Bridge Plug Depth |
|-----------------|------------------|-----------|-------------------|
| 5038            | 5041             | MORROW    |                   |
| 5051            | 5053             | MORROW    |                   |

### PHOENIX PETROCORP, INC.

PHOENIX PETROCORP, INC.

WELL SKETCH

not to scale

**ELEVATION** 

3426

API: 15-129-20012

WELL NAME: BRU 21-1-A

LOCATION: 80' W, C NW SE of Sec 9, Twp 33S, Rge 41W

KB:

COUNTY: Morton STATE: Kansas GROUND:

ZERO PT:

ft. AGL

**SCHLUMBERGER** 