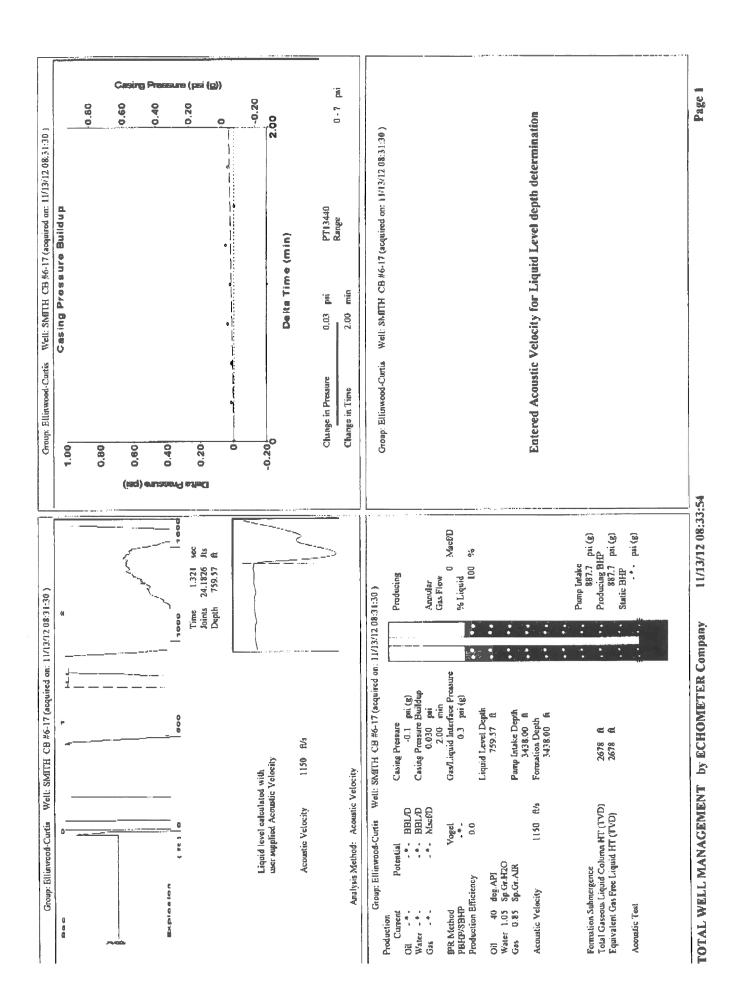

|                           |

## Mail to the Appropriate KCC Conservation Office:

|  | KCC District Office #1 - 210 E. Frontview, Suite A, Dodge City, KS 67801                      | Phone 620.225.8888 |  |
|--|-----------------------------------------------------------------------------------------------|--------------------|--|
|  | KCC District Office #2 / UPGS - 3450 N. Rock Road, Building 600, Suite 601, Wichita, KS 67226 | Phone 316.630.4000 |  |
|  | KCC District Office #3 - 1500 SW Seventh Steet, Chanute, KS 66720                             | Phone 620.432.2300 |  |
|  | KCC District Office #4 - 2301 E. 13th Street, Hays, KS 67601-2651                             | Phone 785.625.0550 |  |



Received Fax :

Nov 13 2012 11:55AM Fax Station : FG Hol

F G HOLL ELLINWOOD