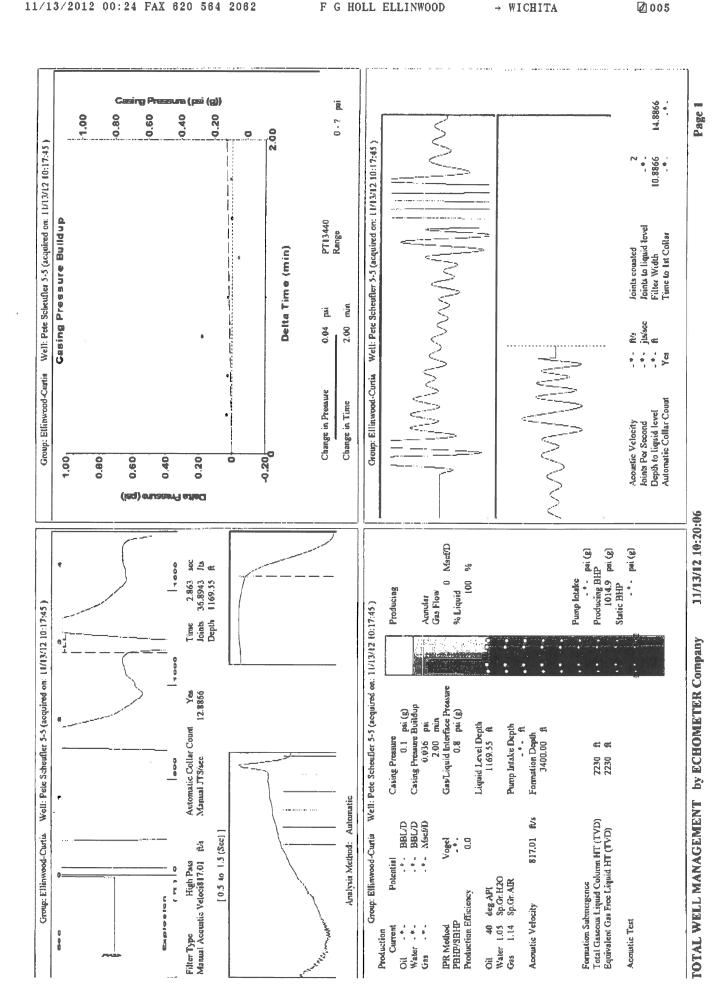

Re: Temporary Abandonment API 15-185-30297-00-00 PETE SCHEUFLER 5-5 SE/4 Sec.05-21S-11W Stafford County, Kansas