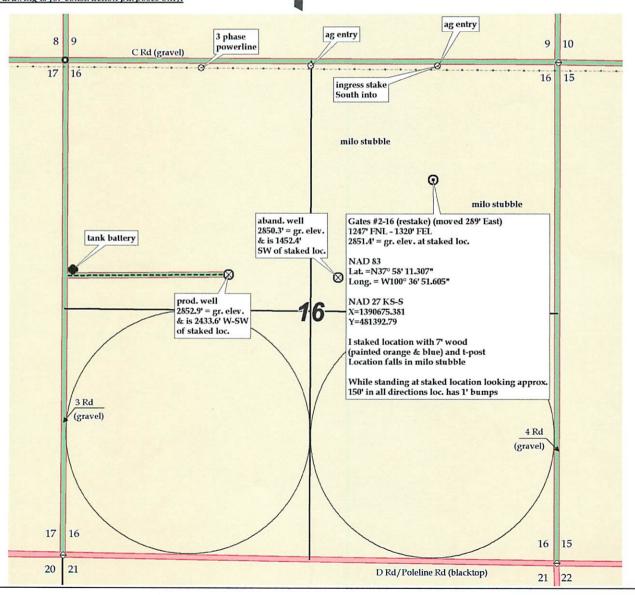

Gates #2-16 (restake) LEASE NAME

LOCATION SPOT

1247' FNL - 1320' FEL

1"=1000 Oct. 16th, 2012 Luke R. MEASURED BY: Luke R. DRAWN BY:. Cecil O. & Wes E. AUTHORIZED BY:

This drawing does not constitute a monumented survey or a land survey plat.

This drawing is for construction purposes only.

GR. ELEVATION: 2851.4°

**Directions:** From the North side of Pierceville Ks at the intersection of Hwy 50 & Main St South - Now go 0.6 mile SE on Hwy 50 - Now go 5.5 miles North on Mennonite Rd/ 1 Rd -Now go 3 miles East on Rd D/Poleline Rd to the SE corner of section 16-24s-30w - Now go 1 mile North on 4 Rd - Now go 0.3 mile West on C Rd to ingress stake South into - Now go 1247' South through milo stubble into staked location.

Final ingress must be verified with land owner or Operator.