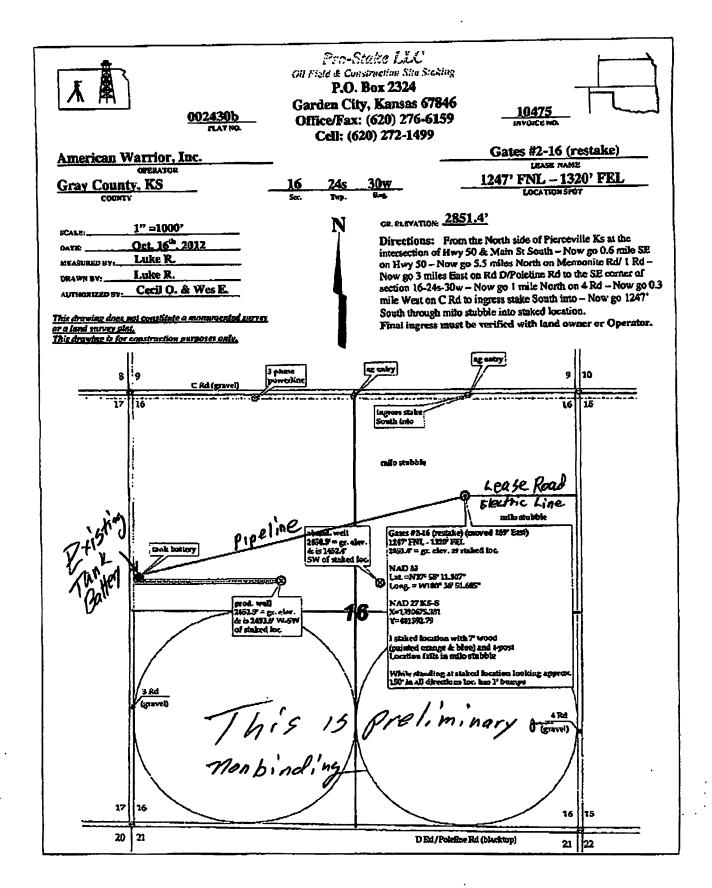

#### Pro-Stake LLC

Oil Field & Construction Site Staking

### P.O. Box 2324

Garden City, Kansas 67846 Office/Fax: (620) 276-6159

002430b PLAT NO.

Cell: (620) 272-1499

American Warrior, Inc.

OPERATOR

Gray County, KS COUNTY

16 **24s** 30w Rng. Twp.

Gates #2-16 (restake) LEASE NAME

LOCATION SPOT

1247' FNL - 1320' FEL

1"=1000 Oct. 16th, 2012 Luke R. MEASURED BY: Luke R. DRAWN BY:. Cecil O. & Wes E. AUTHORIZED BY:

This drawing does not constitute a monumented survey or a land survey plat.

This drawing is for construction purposes only.

GR. ELEVATION: 2851.4°

**Directions:** From the North side of Pierceville Ks at the intersection of Hwy 50 & Main St South - Now go 0.6 mile SE on Hwy 50 - Now go 5.5 miles North on Mennonite Rd/ 1 Rd -Now go 3 miles East on Rd D/Poleline Rd to the SE corner of section 16-24s-30w - Now go 1 mile North on 4 Rd - Now go 0.3 mile West on C Rd to ingress stake South into - Now go 1247' South through milo stubble into staked location.

Final ingress must be verified with land owner or Operator.