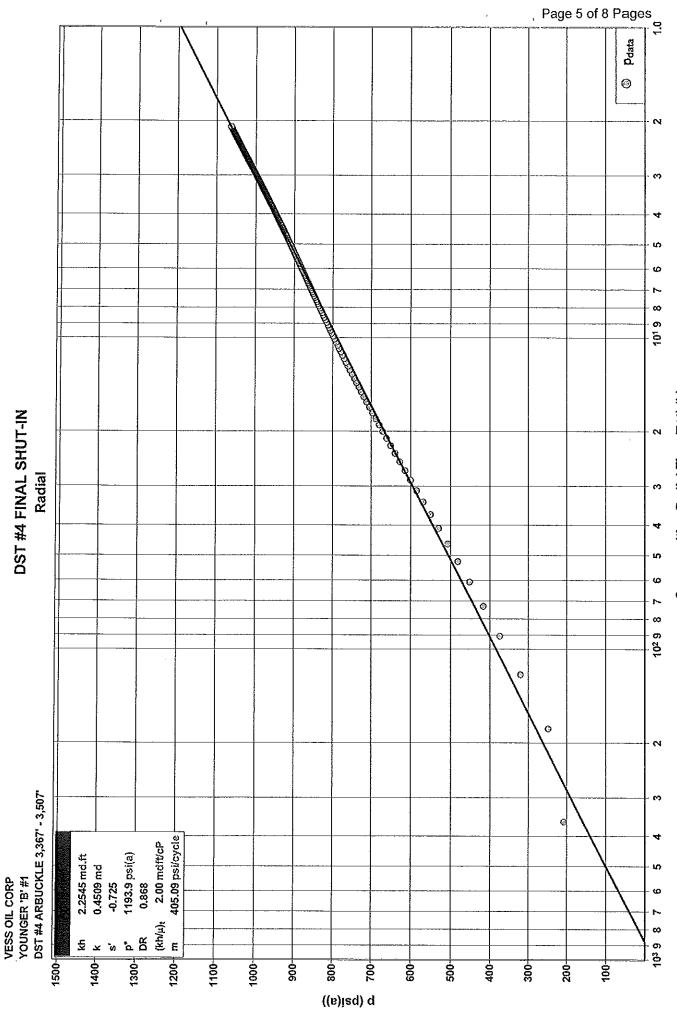

IHP: 1625 FHP: 1623 IFP: 89-99 FFP: 94-99

ISIP: 725 FSIP: 650 TEMP: 103F

**DST #4** 3367-3507' ' **Zone: Arbuckle** 

Times: 30-45-45-60

1<sup>st</sup> open: Wk ½" blow, inc to BOB in 22 min, No BB 2<sup>nd</sup> open: Wk surf blow, in to BOB in 33.25 min, No BB

Rec.: 98' OCWM (2% oil, 4% wtr. 94% mud); 189' G&OCWM (2% gas.

7% oil, 37% wtr, 54% mud). 287' TF. CI – 14,000.

Tool - 8% gas, 10% oil, 30% wtr, 52% mud

IHP: 1707 FHP: 1671 IFP: 87-136 FFP: 144-208

ISIP: 1060 FSIP: 1064 TEMP: 105F