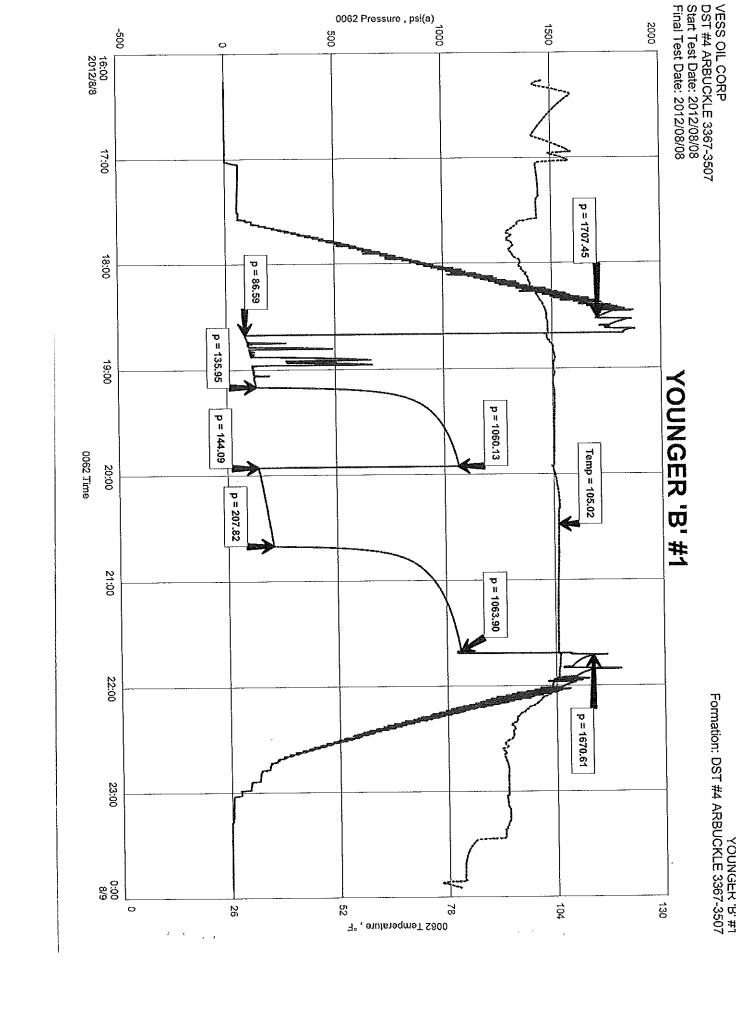

IHP: 1625 FHP: 1623 IFP: 89-99 FFP: 94-99

ISIP: 725 FSIP: 650 TEMP: 103F

**DST #4** 3367-3507' ' **Zone: Arbuckle** 

Times: 30-45-45-60

1<sup>st</sup> open: Wk ½" blow, inc to BOB in 22 min, No BB 2<sup>nd</sup> open: Wk surf blow, in to BOB in 33.25 min, No BB

Rec.: 98' OCWM (2% oil, 4% wtr. 94% mud); 189' G&OCWM (2% gas.

7% oil, 37% wtr, 54% mud). 287' TF. CI – 14,000.

Tool - 8% gas, 10% oil, 30% wtr, 52% mud

IHP: 1707 FHP: 1671 IFP: 87-136 FFP: 144-208

ISIP: 1060 FSIP: 1064 TEMP: 105F