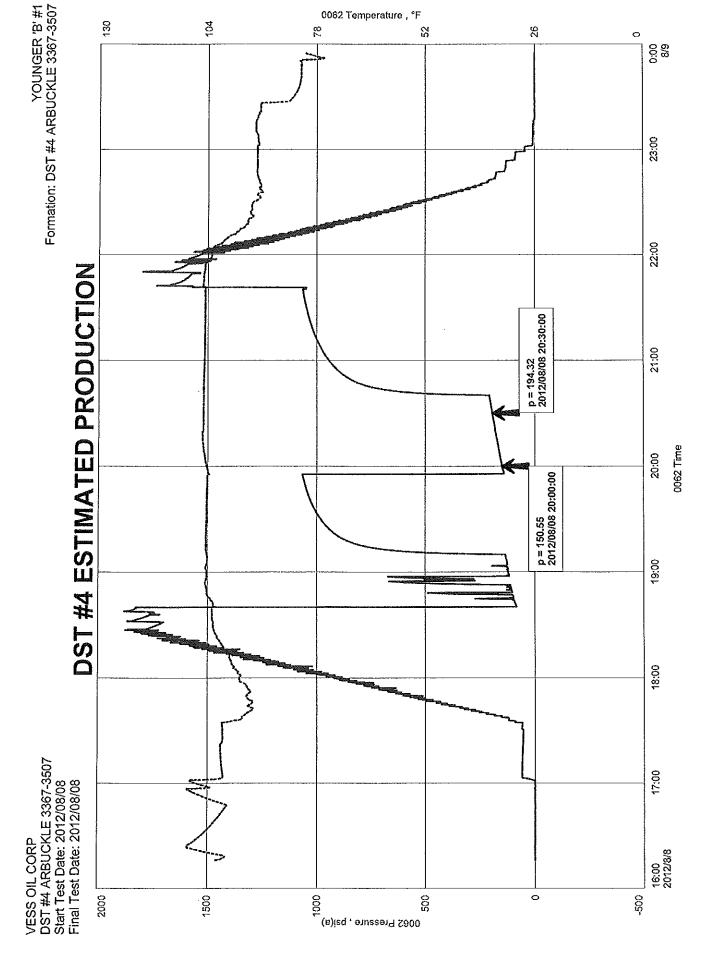

IHP: 1625 FHP: 1623 IFP: 89-99 FFP: 94-99

ISIP: 725 FSIP: 650 TEMP: 103F

**DST #4** 3367-3507' ' **Zone: Arbuckle** 

Times: 30-45-45-60

1<sup>st</sup> open: Wk ½" blow, inc to BOB in 22 min, No BB 2<sup>nd</sup> open: Wk surf blow, in to BOB in 33.25 min, No BB

Rec.: 98' OCWM (2% oil, 4% wtr. 94% mud); 189' G&OCWM (2% gas.

7% oil, 37% wtr, 54% mud). 287' TF. CI – 14,000.

Tool - 8% gas, 10% oil, 30% wtr, 52% mud

IHP: 1707 FHP: 1671 IFP: 87-136 FFP: 144-208

ISIP: 1060 FSIP: 1064 TEMP: 105F