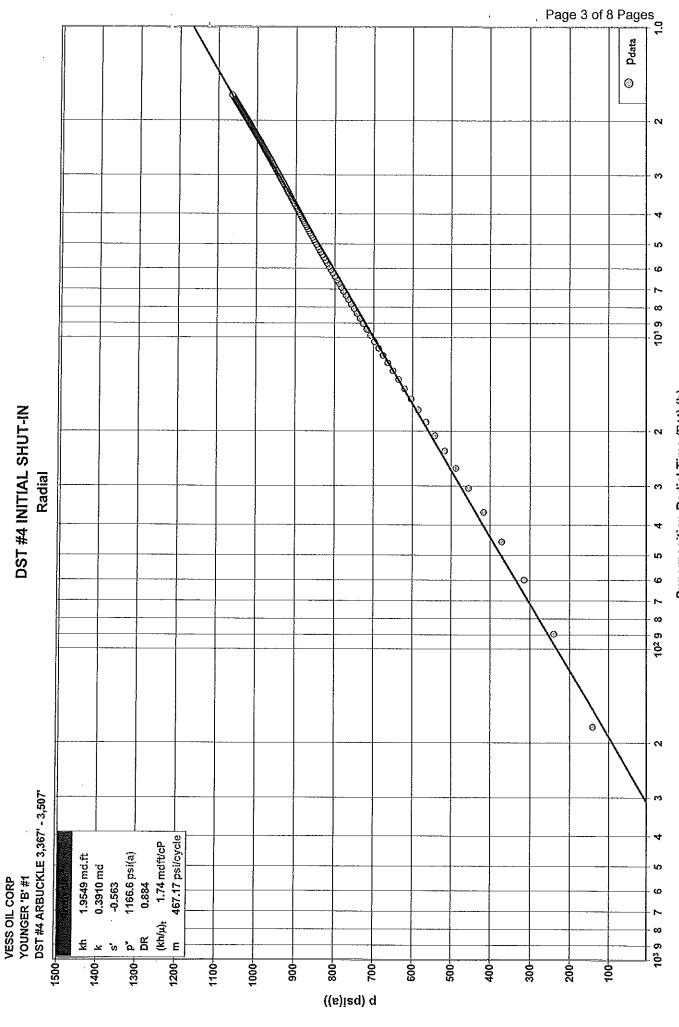

IHP: 1625 FHP: 1623 IFP: 89-99 FFP: 94-99

ISIP: 725 FSIP: 650 TEMP: 103F

**DST #4** 3367-3507' ' **Zone: Arbuckle** 

Times: 30-45-45-60

1<sup>st</sup> open: Wk ½" blow, inc to BOB in 22 min, No BB 2<sup>nd</sup> open: Wk surf blow, in to BOB in 33.25 min, No BB

Rec.: 98' OCWM (2% oil, 4% wtr. 94% mud); 189' G&OCWM (2% gas.

7% oil, 37% wtr, 54% mud). 287' TF. CI – 14,000.

Tool - 8% gas, 10% oil, 30% wtr, 52% mud

IHP: 1707 FHP: 1671 IFP: 87-136 FFP: 144-208

ISIP: 1060 FSIP: 1064 TEMP: 105F