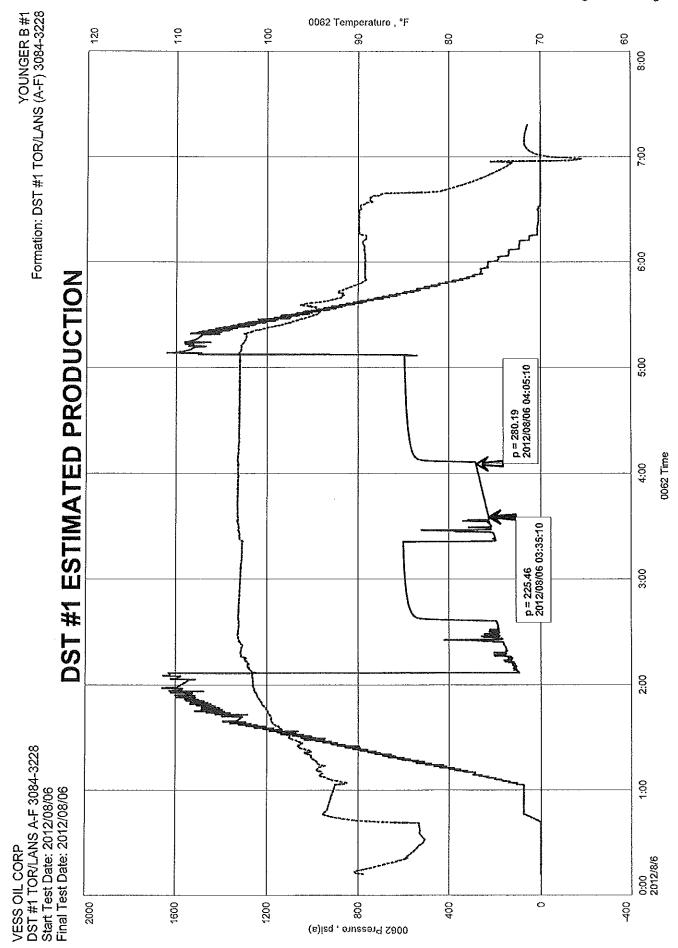

**DST #1** 3084-3228 ' **Zone**: **Tor – LKC F** 

Times: 30-45-45-60

1<sup>st</sup> open: Wk ½" blow inc to btm bkt – 10.25 min – No BB

2<sup>nd</sup> open: Weak surf blow inc to btm bkt-16.75 min – No BB

Rec.: 58' SIt OCM (1% oil, 98% Mud); 189' G&OWM (5% Gas, 15% Oil,

31% Wtr, 49% Mud); 189' G&OCMW (8% Gas, 11% Oil, 45% Wtr,

36% Mud); 436' TF

Tool – 2% Gas, 4% oil, 69% Wtr, 36% Mud (CI – 41,000 ppm)

IHP: 1512 FHP: 1513 IFP: 94-191 FFP: 197-282

ISIP: 603 FSIP: 598 TEMP: 103F

**DST #2** 3228-40' ' Zone: LKC G

Times: 30-45-45-60

1<sup>st</sup> open: Wk 1/8" blow, in to bob in 24.74 min – No BB 2<sup>nd</sup> open: Wl Surf blow, in to bob in 29.75 min – No BB