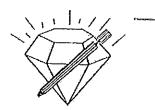

DST #3 3253-3400' Zone: LKC-H - Pleasanton

**Times:** 30-45-45-60

1<sup>st</sup> open: Wk blow 1/8", inc to 1.25" in bkt, No BB 2<sup>nd</sup> open: Wk surf blow, died – 10 min, No BB **25' Drilling Mud (100% mud)** 

IHP: 1625 FHP: 1623 IFP: 89-99 FFP: 94-99

ISIP: 725 FSIP: 650 TEMP: 103F

**DST #4** 3367-3507' ' **Zone: Arbuckle** 

Times: 30-45-45-60

1<sup>st</sup> open: Wk ½" blow, inc to BOB in 22 min, No BB 2<sup>nd</sup> open: Wk surf blow, in to BOB in 33.25 min, No BB