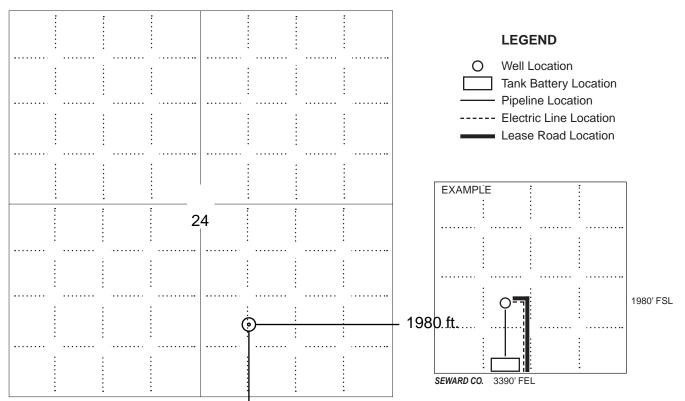

|  |  |
| Field:                                | Sec Twp S. R                                                                                         |  |  |
| Number of Acres attributable to well: | Is Section: Regular or Irregular                                                                     |  |  |
|                                       | If Section is Irregular, locate well from nearest corner boundary.  Section corner used: NE NW SE SW |  |  |

#### **PLAT**

Show location of the well. Show footage to the nearest lease or unit boundary line. Show the predicted locations of lease roads, tank batteries, pipelines and electrical lines, as required by the Kansas Surface Owner Notice Act (House Bill 2032).

You may attach a separate plat if desired.



NOTE: In all cases locate the spot of the proposed drilling locaton.

#### 990 ft.

#### In plotting the proposed location of the well, you must show:

- 1. The manner in which you are using the depicted plat by identifying section lines, i.e. 1 section, 1 section with 8 surrounding sections, 4 sections, etc.
- 2. The distance of the proposed drilling location from the south / north and east / west outside section lines.
- 3. The distance to the nearest lease or unit boundary line (in footage).
- 4. If proposed location is located within a prorated or spaced field a certificate of acreage attribution plat must be attached: (C0-7 for oil wells; CG-8 for gas wells).
- 5. The predicted locations of lease roads, tank batteries, pipelines, and electrical lines.



## KANSAS CORPORATION COMMIS