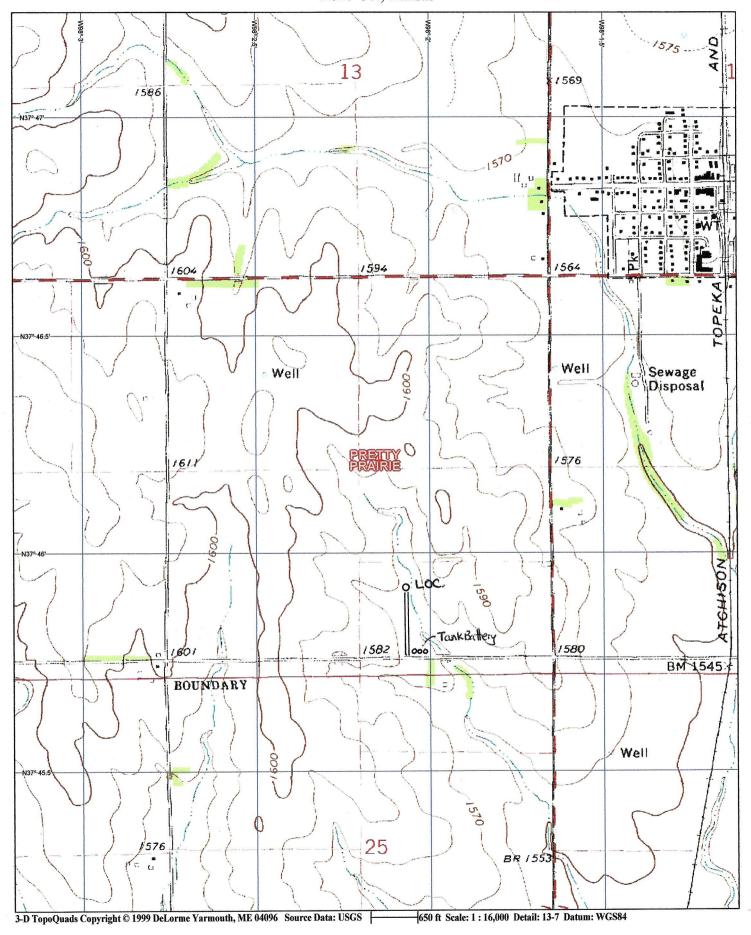

A-1                                                                                                                                                      |  |  |
| Submitted Electronically                                                                                                                                                                                                                                                                                                                                                                                          |                                                                                                                                                                                                                                 |  |  |



Conservation Division Finney State Office Building 130 S. Market, Rm. 2078 Wichita, KS 67202-3802



Phone: 316-337-6200 Fax: 316-337-6211 http://kcc.ks.gov/

Sam Brownback, Governor

Mark Sievers, Chairman Thomas E. Wright, Commissioner Shari Feist Albrecht, Commissioner

November 26, 2012

Larry J Richardson Pickrell Drilling Company, Inc. 100 S MAIN STE 505 WICHITA, KS 67202-3738

Re: Drilling Pit Application Regier "D" 1 SE/4 Sec.24-26S-07W Reno County, Kansas

### Dear Larry J Richardson:

District staff has inspected the above referenced location and has determined that an unsealed condition will present a pollution threat to water resources.

District staff has recommended that the reserve pit be lined with bentonite or native clay, constructed <u>without slots</u>, the bottom sha