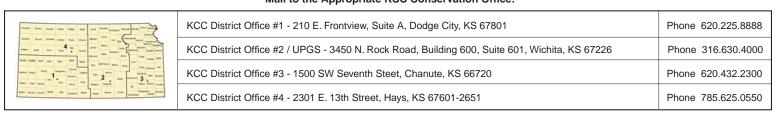

_ Plug Back Method: \_\_\_ Total Depth: Plug Back Depth: \_\_\_ Geological Date: **Formation Name** Formation Top Formation Base Completion Information \_\_\_ At: \_\_\_\_\_ to \_\_\_\_\_ Feet Perforation Interval \_\_\_\_ \_\_\_\_to\_\_\_\_\_ Feet or Open Hole Interval \_\_\_\_\_ to \_\_\_\_\_ Feet \_\_\_\_ to \_\_\_\_ Feet Perforation Interval \_\_\_\_\_ to \_\_\_\_ Feet or Open Hole Interval \_\_\_\_ HINDER DENALTY OF RED HIDV I HEREBY ATTEST THAT THE INFORMATION CONTAINED HEREIN IS TRUE AND CORRECT TO THE REST OF MY KNOW! EDGE Submitted Electronically Do NOT Write in This Date Tested: Results: Date Plugged: Date Repaired: Date Put Back in Service: Space - KCC USE ONLY Review Completed by: \_\_\_ TA Approved: Yes Denied Date: \_\_\_

## Mail to the Appropriate KCC Conservation Office: