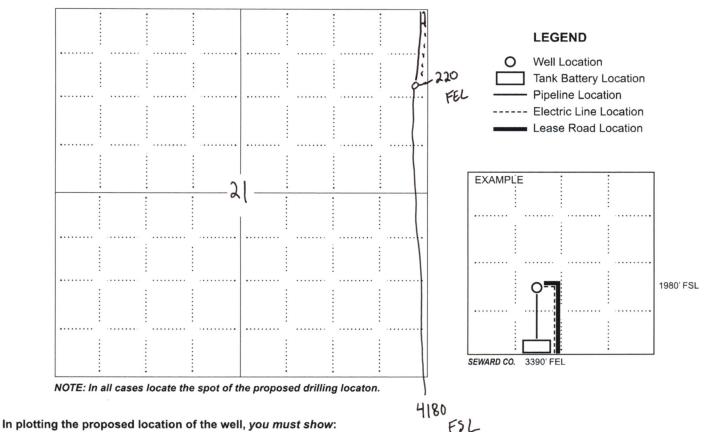

Well will not be drilled or Permit Expired Date: \_

Signature of Operator or Agent:

| For KCC    | Use:   |   |
|------------|--------|---|
| Effective  | Date:  | _ |
| District # |        | _ |
| SGA?       | Yes No |   |

## KANSAS CORPORATION COMMISSION OIL & GAS CONSERVATION DIVISION

1102276

Form C-1

March 2010

Form must be Typed

Form must be Signed

All blanks must be Filled