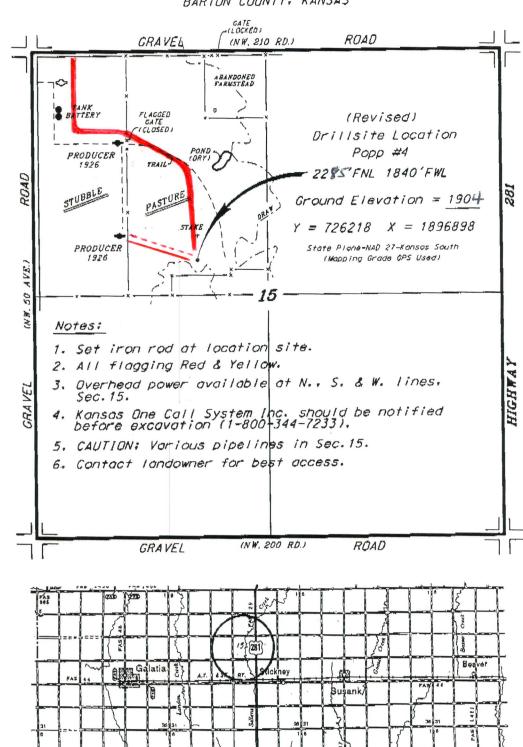

# 

Well will not be drilled or Permit Expired Date: \_\_\_

Signature of Operator or Agent:

| For KCC    | Use:   |
|------------|--------|
| Effective  | Date:  |
| District # | =      |
| SGA?       | Yes No |

KANSAS CORPORATION COMMISSION OIL & GAS CONSERVATION DIVISION

Form C-1 March 2010 Form must be Typed Form must be Signed All blanks must be Filled