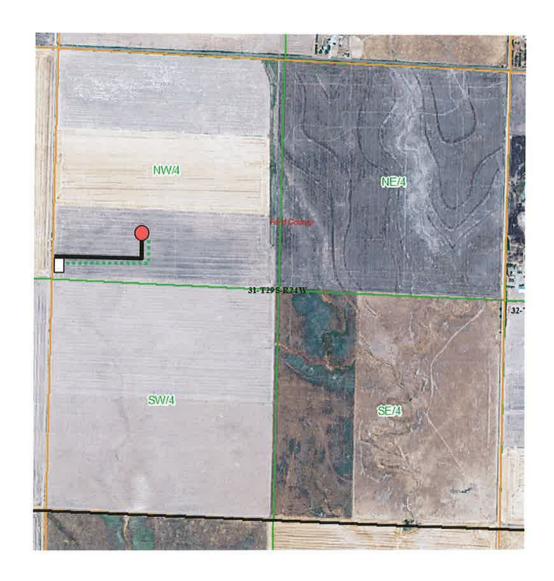

Side Two

SEWARD CO. 3390' FEL

| For KCC Use ONLY |  |
|------------------|--|
| API # 15         |  |

#### IN ALL CASES PLOT THE INTENDED WELL ON THE PLAT BELOW

In all cases, please fully complete this side of the form. Include items 1 through 5 at the bottom of this page.

| Operator:                                                                                                                 | Location of Well: County:                                                                                                                                        |
|---------------------------------------------------------------------------------------------------------------------------|------------------------------------------------------------------------------------------------------------------------------------------------------------------|
| Lease:                                                                                                                    | feet from N / S Line of Section                                                                                                                                  |
| Well Number:                                                                                                              | feet from E / W Line of Section                                                                                                                                  |
| Field:                                                                                                                    | SecTwp S. R                                                                                                                                                      |
| Number of Acres attributable to well:                                                                                     | Is Section: Regular or Irregular                                                                                                                                 |
|                                                                                                                           | If Section is Irregular, locate well from nearest corner boundary.  Section corner used: NE NW SE SW                                                             |
| Show location of the well. Show footage to the nearest lease roads, tank batteries, pipelines and electrical lines, as re | PLAT  t lease or unit boundary line. Show the predicted locations of equired by the Kansas Surface Owner Notice Act (House Bill 2032). separate plat if desired. |
|                                                                                                                           | LEGEND                                                                                                                                                           |
|                                                                                                                           | O Well Location  Tank Battery Location  Pipeline Location  Electric Line Location  Lease Road Location                                                           |
| 1215 ft.                                                                                                                  | EXAMPLE : :                                                                                                                                                      |
| 31                                                                                                                        |                                                                                                                                                                  |
|                                                                                                                           | 0-7 1980' FSL                                                                                                                                                    |
|                                                                                                                           |                                                                                                                                                                  |

NOTE: In all cases locate the spot of the proposed drilling locaton.

Lease Rd

Lead line

**Electrical Line** 

**Tank Battery** 

**Vincent Oil Corporation** 

**Location Plat: Irons #1-31** 

Preliminary Non-Binding Estimate for: Lease Road, Lead line, Tank Battery and

**Electrical line** 