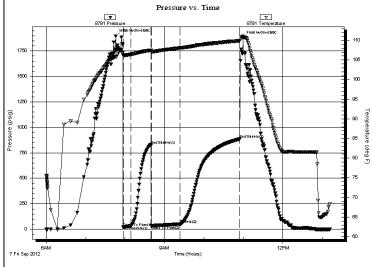

Side Two

| Operator Name:                                                                                                  |                        |                                                                                                      | Lease Nar      | me:          |               |                      | . Well #:        |                        |
|-----------------------------------------------------------------------------------------------------------------|------------------------|------------------------------------------------------------------------------------------------------|----------------|--------------|---------------|----------------------|------------------|------------------------|
| Sec Twp                                                                                                         | S. R                   | East West                                                                                            | County: _      |              |               |                      |                  |                        |
| time tool open and clor<br>recovery, and flow rate                                                              | sed, flowing and shut- | base of formations per<br>in pressures, whether s<br>t, along with final chart(<br>vell site report. | hut-in pressur | e reached    | static level, | hydrostatic press    | ures, bottom h   | ole temperature, fluid |
| Drill Stem Tests Taken (Attach Additional S                                                                     |                        | ☐ Yes ☐ No                                                                                           |                | Log          | Formation     | n (Top), Depth an    | d Datum          | Sample                 |
| Samples Sent to Geol                                                                                            | logical Survey         | Yes No                                                                                               |                | Name         |               |                      | Тор              | Datum                  |
| Cores Taken Electric Log Run Electric Log Submittee (If no, Submit Copy                                         | d Electronically       | Yes No Yes No Yes No                                                                                 |                |              |               |                      |                  |                        |
| List All E. Logs Run:                                                                                           |                        |                                                                                                      |                |              |               |                      |                  |                        |
|                                                                                                                 |                        |                                                                                                      |                |              |               |                      |                  |                        |
|                                                                                                                 |                        | CASING<br>Report all strings set-                                                                    | RECORD [       | New          | Used          | on, etc.             |                  |                        |
| Purpose of String                                                                                               | Size Hole              | Size Casing                                                                                          | Weight         |              | Setting       | Type of              | # Sacks          | Type and Percent       |
|                                                                                                                 | Drilled                | Set (In O.D.)                                                                                        | Lbs. / Ft.     | •            | Depth         | Cement               | Used             | Additives              |
|                                                                                                                 |                        |                                                                                                      |                |              |               |                      |                  |                        |
|                                                                                                                 |                        |                                                                                                      |                |              |               |                      |                  |                        |
|                                                                                                                 |                        |                                                                                                      |                |              |               |                      |                  |                        |
|                                                                                                                 |                        | ADDITIONAL                                                                                           | CEMENTING      | / SQUEEZ     | E RECORD      |                      |                  |                        |
| Purpose:                                                                                                        | Depth<br>Top Bottom    | Type of Cement                                                                                       | # Sacks Us     | sed          |               | Type and F           | ercent Additives |                        |
| Perforate Protect Casing                                                                                        |                        |                                                                                                      |                |              |               |                      |                  |                        |
| Plug Back TD Plug Off Zone                                                                                      |                        |                                                                                                      |                |              |               |                      |                  |                        |
|                                                                                                                 |                        |                                                                                                      |                |              |               |                      |                  |                        |
| Shots Per Foot                                                                                                  | PERFORATIO             | N RECORD - Bridge Plugotage of Each Interval Per                                                     | s Set/Type     |              |               | cture, Shot, Cement  |                  | d<br>Depth             |
|                                                                                                                 | Ороскіў ГС             | olage of Each interval i er                                                                          | ioratea        |              | (70)          | nount and rund of we | ichar Osca)      | Верит                  |
|                                                                                                                 |                        |                                                                                                      |                |              |               |                      |                  |                        |
|                                                                                                                 |                        |                                                                                                      |                |              |               |                      |                  |                        |
|                                                                                                                 |                        |                                                                                                      |                |              |               |                      |                  |                        |
|                                                                                                                 |                        |                                                                                                      |                |              |               |                      |                  |                        |
|                                                                                                                 |                        |                                                                                                      |                |              |               |                      |                  |                        |
| TUBING RECORD:                                                                                                  | Size:                  | Set At:                                                                                              | Packer At:     | Lir          | ner Run:      | Yes No               |                  |                        |
| Date of First, Resumed                                                                                          | Production, SWD or ENH | R. Producing Met                                                                                     | hod:           | Gas          | Lift 0        | ther (Explain)       |                  |                        |
| Estimated Production<br>Per 24 Hours                                                                            | Oil Bl                 | bls. Gas                                                                                             | Mcf            | Water        | Bb            | ols. (               | Gas-Oil Ratio    | Gravity                |
| DISPOSITIO                                                                                                      |                        |                                                                                                      | METHOD OF CO   | OMBI ETICI   | NI:           |                      | DRODUCTIO        | MINITEDVAL.            |
| DISPOSITION OF GAS:  METHOD OF COMPLETION:  PRODUCTION INTERVAL:  PRODUCTION INTERVAL:  Dually Comp. Commingled |                        |                                                                                                      |                | IN INTERVAL: |               |                      |                  |                        |
| Vented Sold                                                                                                     |                        | Other (Specify)                                                                                      |                | Submit ACO-  |               | mit ACO-4)           |                  |                        |