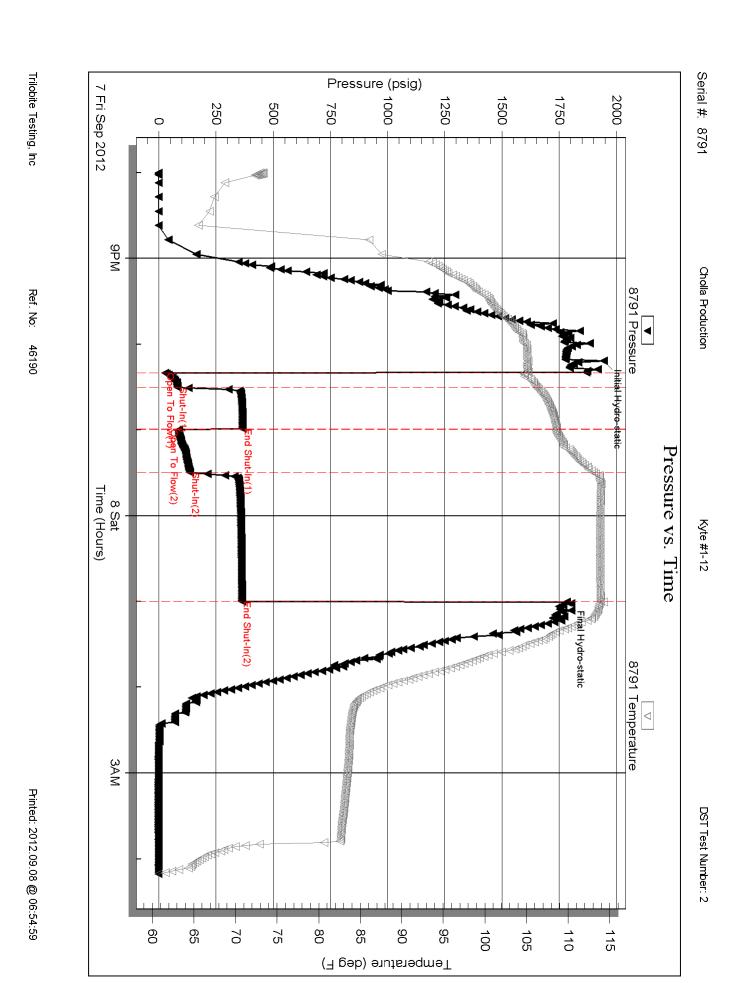

Side Two

| Operator Name:                                                                                                  |                        |                                                                                                      | Lease Nar      | me:          |               |                      | . Well #:        |                        |
|-----------------------------------------------------------------------------------------------------------------|------------------------|------------------------------------------------------------------------------------------------------|----------------|--------------|---------------|----------------------|------------------|------------------------|
| Sec Twp                                                                                                         | S. R                   | East West                                                                                            | County: _      |              |               |                      |                  |                        |
| time tool open and clor<br>recovery, and flow rate                                                              | sed, flowing and shut- | base of formations per<br>in pressures, whether s<br>t, along with final chart(<br>vell site report. | hut-in pressur | e reached    | static level, | hydrostatic press    | ures, bottom h   | ole temperature, fluid |
| Drill Stem Tests Taken (Attach Additional S                                                                     |                        | ☐ Yes ☐ No                                                                                           |                | Log          | Formation     | n (Top), Depth an    | d Datum          | Sample                 |
| Samples Sent to Geol                                                                                            | logical Survey         | Yes No                                                                                               |                | Name         |               |                      | Тор              | Datum                  |
| Cores Taken Electric Log Run Electric Log Submittee (If no, Submit Copy                                         | d Electronically       | Yes No Yes No Yes No                                                                                 |                |              |               |                      |                  |                        |
| List All E. Logs Run:                                                                                           |                        |                                                                                                      |                |              |               |                      |                  |                        |
|                                                                                                                 |                        |                                                                                                      |                |              |               |                      |                  |                        |
|                                                                                                                 |                        | CASING<br>Report all strings set-                                                                    | RECORD [       | New          | Used          | on, etc.             |                  |                        |
| Purpose of String                                                                                               | Size Hole              | Size Casing                                                                                          | Weight         |              | Setting       | Type of              | # Sacks          | Type and Percent       |
|                                                                                                                 | Drilled                | Set (In O.D.)                                                                                        | Lbs. / Ft.     | •            | Depth         | Cement               | Used             | Additives              |
|                                                                                                                 |                        |                                                                                                      |                |              |               |                      |                  |                        |
|                                                                                                                 |                        |                                                                                                      |                |              |               |                      |                  |                        |
|                                                                                                                 |                        |                                                                                                      |                |              |               |                      |                  |                        |
|                                                                                                                 |                        | ADDITIONAL                                                                                           | CEMENTING      | / SQUEEZ     | E RECORD      |                      |                  |                        |
| Purpose:                                                                                                        | Depth<br>Top Bottom    | Type of Cement                                                                                       | # Sacks Us     | sed          |               | Type and F           | ercent Additives |                        |
| Perforate Protect Casing                                                                                        |                        |                                                                                                      |                |              |               |                      |                  |                        |
| Plug Back TD Plug Off Zone                                                                                      |                        |                                                                                                      |                |              |               |                      |                  |                        |
|                                                                                                                 |                        |                                                                                                      |                |              |               |                      |                  |                        |
| Shots Per Foot                                                                                                  | PERFORATIO             | N RECORD - Bridge Plugotage of Each Interval Per                                                     | s Set/Type     |              |               | cture, Shot, Cement  |                  | d<br>Depth             |
|                                                                                                                 | Ороскіў ГС             | olage of Each interval i er                                                                          | ioratea        |              | (70)          | nount and rund of we | ichar Osca)      | Верит                  |
|                                                                                                                 |                        |                                                                                                      |                |              |               |                      |                  |                        |
|                                                                                                                 |                        |                                                                                                      |                |              |               |                      |                  |                        |
|                                                                                                                 |                        |                                                                                                      |                |              |               |                      |                  |                        |
|                                                                                                                 |                        |                                                                                                      |                |              |               |                      |                  |                        |
|                                                                                                                 |                        |                                                                                                      |                |              |               |                      |                  |                        |
| TUBING RECORD:                                                                                                  | Size:                  | Set At:                                                                                              | Packer At:     | Lir          | ner Run:      | Yes No               |                  |                        |
| Date of First, Resumed                                                                                          | Production, SWD or ENH | R. Producing Met                                                                                     | hod:           | Gas          | Lift 0        | ther (Explain)       |                  |                        |
| Estimated Production<br>Per 24 Hours                                                                            | Oil Bl                 | bls. Gas                                                                                             | Mcf            | Water        | Bb            | ols. (               | Gas-Oil Ratio    | Gravity                |
| DISPOSITIO                                                                                                      |                        |                                                                                                      | METHOD OF CO   | OMBI ETICI   | NI:           |                      | DRODUCTIO        | MINITEDVAL.            |
| DISPOSITION OF GAS:  METHOD OF COMPLETION:  PRODUCTION INTERVAL:  PRODUCTION INTERVAL:  Dually Comp. Commingled |                        |                                                                                                      |                | IN INTERVAL: |               |                      |                  |                        |
| Vented Sold                                                                                                     |                        | Other (Specify)                                                                                      |                | Submit ACO-  |               | mit ACO-4)           |                  |                        |