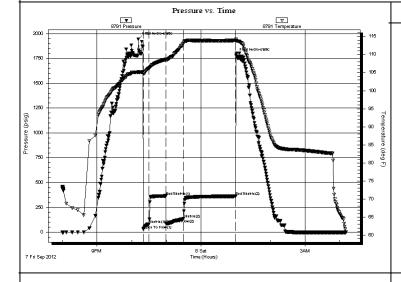

Side Two

| Operator Name:                                                                                                  |                        |                                                                                                      | Lease Nar      | me:          |               |                      | . Well #:        |                        |
|-----------------------------------------------------------------------------------------------------------------|------------------------|------------------------------------------------------------------------------------------------------|----------------|--------------|---------------|----------------------|------------------|------------------------|
| Sec Twp                                                                                                         | S. R                   | East West                                                                                            | County: _      |              |               |                      |                  |                        |
| time tool open and clor<br>recovery, and flow rate                                                              | sed, flowing and shut- | base of formations per<br>in pressures, whether s<br>t, along with final chart(<br>vell site report. | hut-in pressur | e reached    | static level, | hydrostatic press    | ures, bottom h   | ole temperature, fluid |
| Drill Stem Tests Taken (Attach Additional S                                                                     |                        | ☐ Yes ☐ No                                                                                           |                | Log          | Formation     | n (Top), Depth an    | d Datum          | Sample                 |
| Samples Sent to Geol                                                                                            | logical Survey         | Yes No                                                                                               |                | Name         |               |                      | Тор              | Datum                  |
| Cores Taken Electric Log Run Electric Log Submittee (If no, Submit Copy                                         | d Electronically       | Yes No Yes No Yes No                                                                                 |                |              |               |                      |                  |                        |
| List All E. Logs Run:                                                                                           |                        |                                                                                                      |                |              |               |                      |                  |                        |
|                                                                                                                 |                        |                                                                                                      |                |              |               |                      |                  |                        |
|                                                                                                                 |                        | CASING<br>Report all strings set-                                                                    | RECORD [       | New          | Used          | on, etc.             |                  |                        |
| Purpose of String                                                                                               | Size Hole              | Size Casing                                                                                          | Weight         |              | Setting       | Type of              | # Sacks          | Type and Percent       |
|                                                                                                                 | Drilled                | Set (In O.D.)                                                                                        | Lbs. / Ft.     | •            | Depth         | Cement               | Used             | Additives              |
|                                                                                                                 |                        |                                                                                                      |                |              |               |                      |                  |                        |
|                                                                                                                 |                        |                                                                                                      |                |              |               |                      |                  |                        |
|                                                                                                                 |                        |                                                                                                      |                |              |               |                      |                  |                        |
|                                                                                                                 |                        | ADDITIONAL                                                                                           | CEMENTING      | / SQUEEZ     | E RECORD      |                      |                  |                        |
| Purpose:                                                                                                        | Depth<br>Top Bottom    | Type of Cement                                                                                       | # Sacks Us     | sed          |               | Type and F           | ercent Additives |                        |
| Perforate Protect Casing                                                                                        |                        |                                                                                                      |                |              |               |                      |                  |                        |
| Plug Back TD Plug Off Zone                                                                                      |                        |                                                                                                      |                |              |               |                      |                  |                        |
|                                                                                                                 |                        |                                                                                                      |                |              |               |                      |                  |                        |
| Shots Per Foot                                                                                                  | PERFORATIO             | N RECORD - Bridge Plugotage of Each Interval Per                                                     | s Set/Type     |              |               | cture, Shot, Cement  |                  | d<br>Depth             |
|                                                                                                                 | Ороскіў ГС             | olage of Each interval i er                                                                          | ioratea        |              | (70)          | nount and rund of we | ichar Osca)      | Верит                  |
|                                                                                                                 |                        |                                                                                                      |                |              |               |                      |                  |                        |
|                                                                                                                 |                        |                                                                                                      |                |              |               |                      |                  |                        |
|                                                                                                                 |                        |                                                                                                      |                |              |               |                      |                  |                        |
|                                                                                                                 |                        |                                                                                                      |                |              |               |                      |                  |                        |
|                                                                                                                 |                        |                                                                                                      |                |              |               |                      |                  |                        |
| TUBING RECORD:                                                                                                  | Size:                  | Set At:                                                                                              | Packer At:     | Lir          | ner Run:      | Yes No               |                  |                        |
| Date of First, Resumed                                                                                          | Production, SWD or ENH | R. Producing Met                                                                                     | hod:           | Gas          | Lift 0        | ther (Explain)       |                  |                        |
| Estimated Production<br>Per 24 Hours                                                                            | Oil Bl                 | bls. Gas                                                                                             | Mcf            | Water        | Bb            | ols. (               | Gas-Oil Ratio    | Gravity                |
| DISPOSITIO                                                                                                      |                        |                                                                                                      | METHOD OF CO   | OMBI ETICI   | NI:           |                      | DRODUCTIO        | MINITEDVAL.            |
| DISPOSITION OF GAS:  METHOD OF COMPLETION:  PRODUCTION INTERVAL:  PRODUCTION INTERVAL:  Dually Comp. Commingled |                        |                                                                                                      |                | IN INTERVAL: |               |                      |                  |                        |
| Vented Sold                                                                                                     |                        | Other (Specify)                                                                                      |                | Submit ACO-  |               | mit ACO-4)           |                  |                        |