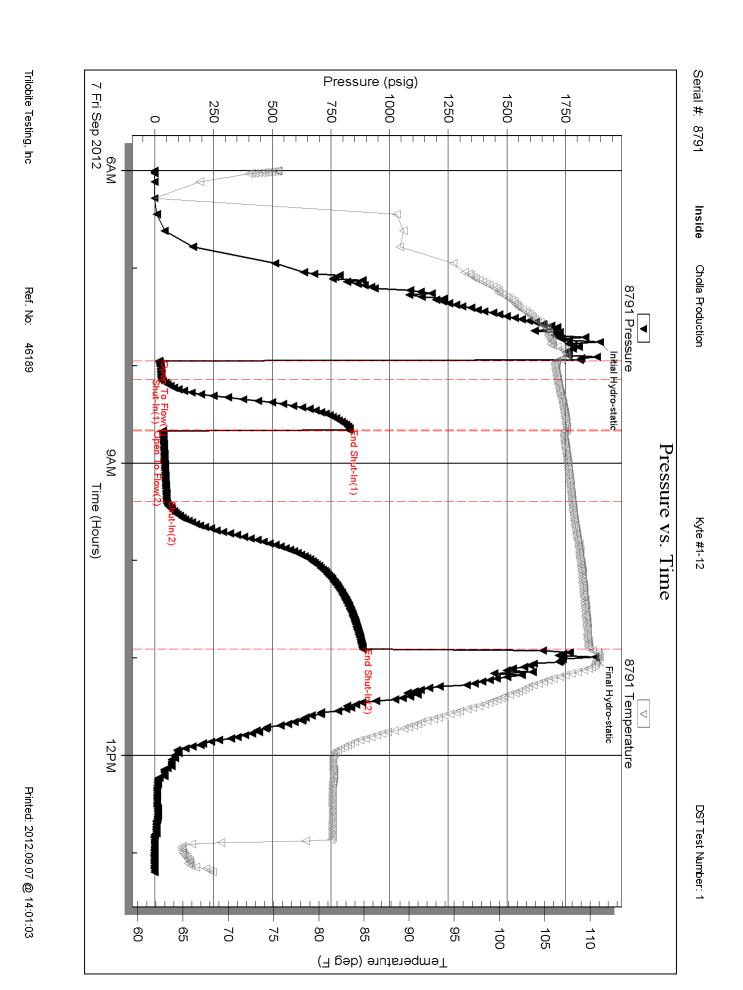

Side Two

| Operator Name:                                                                                                  |                        |                                                                                                      | Lease Nar      | me:          |               |                      | . Well #:        |                        |
|-----------------------------------------------------------------------------------------------------------------|------------------------|------------------------------------------------------------------------------------------------------|----------------|--------------|---------------|----------------------|------------------|------------------------|
| Sec Twp                                                                                                         | S. R                   | East West                                                                                            | County: _      |              |               |                      |                  |                        |
| time tool open and clor<br>recovery, and flow rate                                                              | sed, flowing and shut- | base of formations per<br>in pressures, whether s<br>t, along with final chart(<br>vell site report. | hut-in pressur | e reached    | static level, | hydrostatic press    | ures, bottom h   | ole temperature, fluid |
| Drill Stem Tests Taken (Attach Additional S                                                                     |                        | ☐ Yes ☐ No                                                                                           |                | Log          | Formation     | n (Top), Depth an    | d Datum          | Sample                 |
| Samples Sent to Geol                                                                                            | logical Survey         | Yes No                                                                                               |                | Name         |               |                      | Тор              | Datum                  |
| Cores Taken Electric Log Run Electric Log Submittee (If no, Submit Copy                                         | d Electronically       | Yes No Yes No Yes No                                                                                 |                |              |               |                      |                  |                        |
| List All E. Logs Run:                                                                                           |                        |                                                                                                      |                |              |               |                      |                  |                        |
|                                                                                                                 |                        |                                                                                                      |                |              |               |                      |                  |                        |
|                                                                                                                 |                        | CASING<br>Report all strings set-                                                                    | RECORD [       | New          | Used          | on, etc.             |                  |                        |
| Purpose of String                                                                                               | Size Hole              | Size Casing                                                                                          | Weight         |              | Setting       | Type of              | # Sacks          | Type and Percent       |
|                                                                                                                 | Drilled                | Set (In O.D.)                                                                                        | Lbs. / Ft.     | •            | Depth         | Cement               | Used             | Additives              |
|                                                                                                                 |                        |                                                                                                      |                |              |               |                      |                  |                        |
|                                                                                                                 |                        |                                                                                                      |                |              |               |                      |                  |                        |
|                                                                                                                 |                        |                                                                                                      |                |              |               |                      |                  |                        |
|                                                                                                                 |                        | ADDITIONAL                                                                                           | CEMENTING      | / SQUEEZ     | E RECORD      |                      |                  |                        |
| Purpose:                                                                                                        | Depth<br>Top Bottom    | Type of Cement                                                                                       | # Sacks Us     | sed          |               | Type and F           | ercent Additives |                        |
| Perforate Protect Casing                                                                                        |                        |                                                                                                      |                |              |               |                      |                  |                        |
| Plug Back TD Plug Off Zone                                                                                      |                        |                                                                                                      |                |              |               |                      |                  |                        |
|                                                                                                                 |                        |                                                                                                      |                |              |               |                      |                  |                        |
| Shots Per Foot                                                                                                  | PERFORATIO             | N RECORD - Bridge Plugotage of Each Interval Per                                                     | s Set/Type     |              |               | cture, Shot, Cement  |                  | d<br>Depth             |
|                                                                                                                 | Ороскіў ГС             | olage of Each interval i er                                                                          | ioratea        |              | (70)          | nount and rund of we | ichar Osca)      | Верит                  |
|                                                                                                                 |                        |                                                                                                      |                |              |               |                      |                  |                        |
|                                                                                                                 |                        |                                                                                                      |                |              |               |                      |                  |                        |
|                                                                                                                 |                        |                                                                                                      |                |              |               |                      |                  |                        |
|                                                                                                                 |                        |                                                                                                      |                |              |               |                      |                  |                        |
|                                                                                                                 |                        |                                                                                                      |                |              |               |                      |                  |                        |
| TUBING RECORD:                                                                                                  | Size:                  | Set At:                                                                                              | Packer At:     | Lir          | ner Run:      | Yes No               |                  |                        |
| Date of First, Resumed                                                                                          | Production, SWD or ENH | R. Producing Met                                                                                     | hod:           | Gas          | Lift 0        | ther (Explain)       |                  |                        |
| Estimated Production<br>Per 24 Hours                                                                            | Oil Bl                 | bls. Gas                                                                                             | Mcf            | Water        | Bb            | ols. (               | Gas-Oil Ratio    | Gravity                |
| DISPOSITIO                                                                                                      |                        |                                                                                                      | METHOD OF CO   | OMBI ETICI   | NI:           |                      | DRODUCTIO        | MINITEDVAL.            |
| DISPOSITION OF GAS:  METHOD OF COMPLETION:  PRODUCTION INTERVAL:  PRODUCTION INTERVAL:  Dually Comp. Commingled |                        |                                                                                                      |                | IN INTERVAL: |               |                      |                  |                        |
| Vented Sold                                                                                                     |                        | Other (Specify)                                                                                      |                | Submit ACO-  |               | mit ACO-4)           |                  |                        |