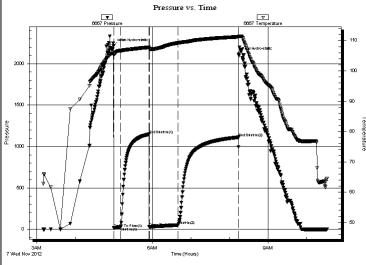

20

Test Start: 2012.11.07 @ 03:10:29

Shane McBride

55

### **GENERAL INFORMATION:**

Formation: Ft. Scott - Cherokee

Deviated: Whipstock: 0.00 ft (KB) Test Type: Conventional Bottom Hole (Reset)

Time Tool Opened: 04:59:59 Time Test Ended: 10:55:29

> 4440.00 ft (KB) To 4563.00 ft (KB) (TVD) Reference Elevations:

Interval: Total Depth: 4563.00 ft (KB) (TVD) 2990.00 ft (KB) 2985.00 ft (CF)

Hole Diameter: 7.88 inches Hole Condition: Fair KB to GR/CF: 5.00 ft

Serial #: 6667 Inside

Press@RunDepth: 4441.00 ft (KB) Capacity: 52.68 psig @ 8000.00 psig

Start Date: 2012.11.07 End Date: 2012.11.07 Last Calib.: 2012.11.07 Start Time: 03:10:29 End Time: Time On Btm: 2012.11.07 @ 04:59:44 10:31:29 Time Off Btm: 2012.11.07 @ 08:14:14

TEST COMMENT: 1/4"in blow

No return 1/4"in blow No return



| PRESSURE SUMMARY |        |          |         |                      |  |  |  |  |  |
|------------------|--------|----------|---------|----------------------|--|--|--|--|--|
|                  | Time   | Pressure | Temp    | Annotation           |  |  |  |  |  |
|                  | (Min.) | (psig)   | (deg F) |                      |  |  |  |  |  |
|                  | 0      | 2214.64  | 106.17  | Initial Hydro-static |  |  |  |  |  |
|                  | 1      | 15.42    | 105.08  | Open To Flow (1)     |  |  |  |  |  |
|                  | 11     | 26.23    | 106.60  | Shut-In(1)           |  |  |  |  |  |
|                  | 55     | 1148.31  | 107.76  | End Shut-In(1)       |  |  |  |  |  |
| Tem              | 56     | 29.00    | 107.34  | Open To Flow (2)     |  |  |  |  |