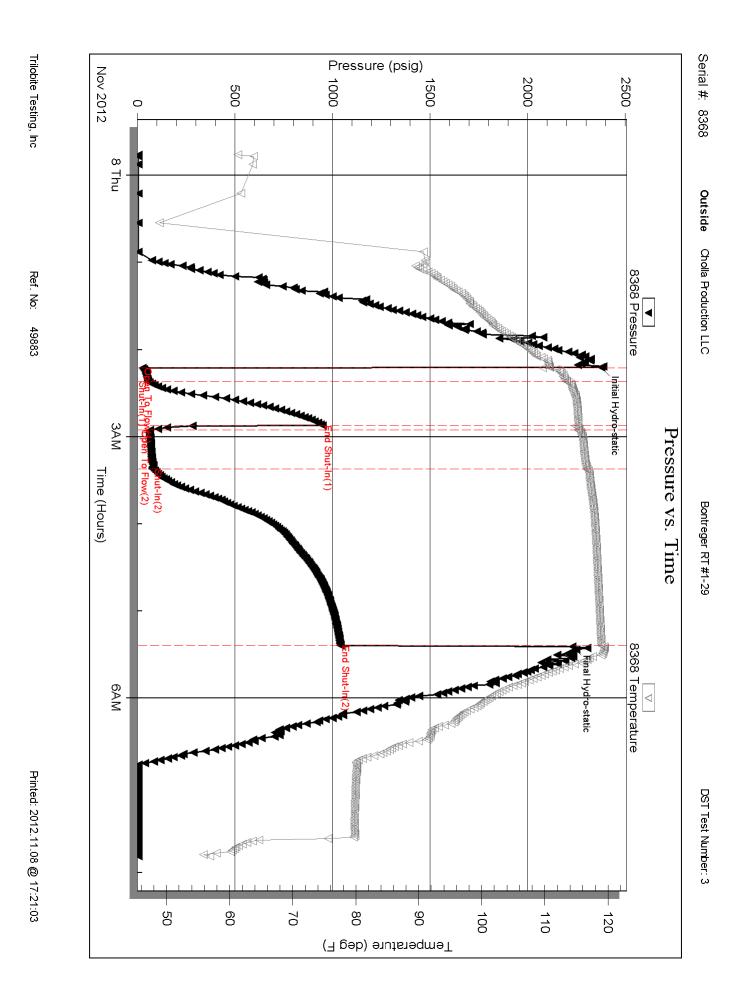

bbl

Water Loss: 7.97 in<sup>3</sup>Gas Cushion Type:

Resistivity: 0.00 ohm.m Gas Cushion Pressure: psig

Salinity: 6000.00 ppm Filter Cake: 1.00 inches

#### **Recovery Information**

#### Recovery Table

| Length<br>ft | Description                | Volume<br>bbl |
|--------------|----------------------------|---------------|
| 60.00        | s g m c o 5g 15m 80o       | 0.295         |
| 90.00        | s g o c m 5g 20o 75m       | 0.679         |
| 0.00         | 100'very w eak gas in pipe | 0.000         |

Total Length: 150.00 ft Total Volume: 0.974 bbl

Num Fluid Samples: 0 Num Gas Bombs: 0 Serial #:

Laboratory Name: Laboratory Location:

Recovery Comments: sampler 1000ml oil 300ml mud 1.3 cubic ft gas 500 psi

Printed: 2012.11.08 @ 17:21:02 Trilobite Testing, Inc Ref. No: 49883



Conservation Division Finney State Office Building 130 S. Market, Rm. 2078 Wichita, KS 67202-3802



Phone: 316-337-6200 Fax: 316-337-6211 http://kcc.ks.gov/

Sam Brownback, Governor

Mark Sievers, Chairman Thomas E. Wright, Commissioner Shari Feist Albrecht, Commissioner

March 19, 2013

Emily Hundley-Goff Cholla Production, LLC 7851 S ELATI ST STE 201 LITTLETON, CO 80120-8081

Re: ACO1 API 15-171-20915-00-00 Bontrager RT 1-29 SE/4 Sec.29-19S-33W Scott County, Kansas

### **Dear Production Department:**

We are herewith requesting that the Well Completion Form ACO-1 and attached information for the subject well be held confidential for a period of two years.

Should you have any questions or need additional information regarding subject well, please contact our office.

Respectfully, Em