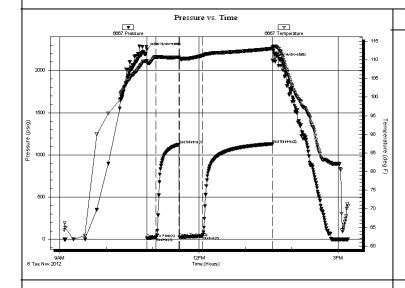

06 @ 09:05:56

### GENERAL INFORMATION:

Formation: Pawnee

Deviated: No Whipstock: ft (KB)

Time Tool Opened: 10:52:56 Time Test Ended: 15:35:26

Interval: 4437.00 ft (KB) To 4470.00 ft (KB) (TVD)

Total Depth: 4470.00 ft (KB) (TVD)

Hole Diameter: 7.88 inches Hole Condition: Fair

Test Type: Conventional Bottom Hole (Initial)

Shane McBride

Unit No: 55

Reference Elevations:

2990.00 ft (KB)

,.

2985.00 ft (CF)

KB to GR/CF: 5.00 ft

Serial #: 6667 Inside

Press@RunDepth: 39.13 psig @ 4438.00 ft (KB)

Start Date: 2012.11.06 Start Time: 09:05:56 End Date: 2012.11.06 End Time: 15:12:26 Capacity: Last Calib.:

Tester:

8000.00 psig 2012.11.06

26

Time On Btm: 2012.11.06 @ 10:52:41

Time Off Btm:

2012.11.06 @ 13:35:26

TEST COMMENT: Weak blow died in 8 min.

No return No blow No return



### PRESSURE SUMMARY

| Time   | Pressure | Temp    | Annotation           |
|--------|----------|---------|----------------------|
| (Min.) | (psig)   | (deg F) |                      |
| 0      | 2248.46  | 109.76  | Initial Hydro-static |
| 1      | 11.50    | 109.14  | Open To Flow (1)     |
| 12     | 21.77    | 110.71  | Shut-In(1)           |
| 42     | 1124.31  | 110.67  | End Shut-In(1)       |
| 42     | 25.28    | 110.36  | Open To Flow (2)     |
| 72     | 39.13    | 111.13  | Shut-In(2)           |
| 163    | 1131.60  | 113.03  | End Shut-In(2)       |
| 163    | 2119.58  | 113.36  | Final Hydro-static   |
|        |          |         |                      |
|        |          |         |                      |

### Recovery

| Length (ft) | Description | Volume (bbl) |
|