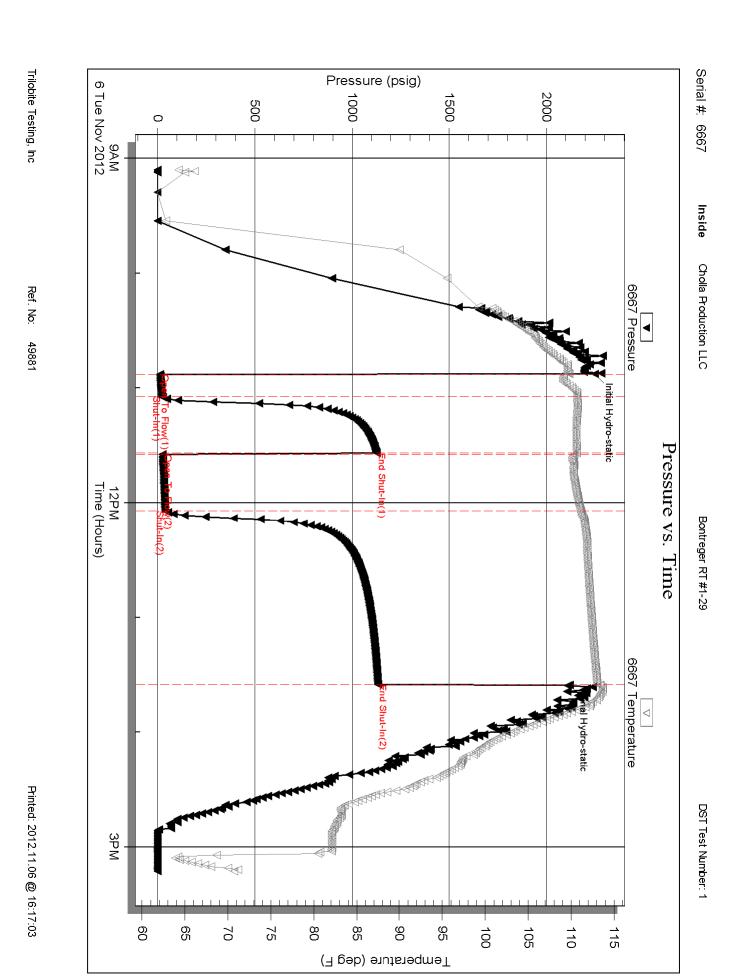

@ 09:05:56

#### **Mud and Cushion Information**

Mud Type:Gel ChemCushion Type:Oil A Pl:0 deg A PlMud Weight:9.00 lb/galCushion Length:ftWater Salinity:0 ppm

Viscosity: 52.00 sec/qt Cushion Volume: bbl

Water Loss: 7.99 in<sup>3</sup> Gas Cushion Type:

Resistivity: 0.00 ohm.m Gas Cushion Pressure: psig

Salinity: 6000.00 ppm Filter Cake: 1.00 inches

### **Recovery Information**

### Recovery Table

| Length<br>ft | Description | Volume<br>bbl |
|--------------|-------------|---------------|
| 5.00         | mud 100%m   | 0.025         |

Total Length: 5.00 ft Total Volume: 0.025 bbl

Num Fluid Samples: 0 Num Gas Bombs: 0 Serial #:

Laboratory Name: Laboratory Location: Recovery Comments: sampler 2000 ml mud 220 psi

Trilobite Testing, Inc Ref. No: 49881 Printed: 2012.11.06 @ 16:17:02





Cholla Production LLC

29-19s-33w Scott, Ks Bontreger RT #1-29

7851 S Elati Ste 201 Littleton, Colo

ATTN: Bill Goff

Job Ticket: 49882

Tester:

Unit No:

DST#: 2

80120

Test Start: 2012.11.07 @ 03:10:29

Shane McBride

55

### **GENERAL INFORMATION:**

Formation: Ft. Scott - Cherokee

Deviated: Whipstock: 0.00 ft (KB) Test Type: Conventional Bottom Hole (Reset)

Time Tool Opened: 04:59:59 Time Test Ended: 10:55:29

> 4440.00 ft (KB) To 4563.00 ft (KB) (TVD) Reference Elevations:

Interval: Total Depth: 4563.00 ft (KB) (TVD) 2990.00 ft (KB) 2985.00 ft (CF)

Hole Diameter: 7.88 inches Hole Condition: Fair KB to GR/CF: 5.00 ft

Serial #: 6667 Inside

Press@RunDepth: 4441.00 ft (KB) Capacity: 52.68 psig @ 8000.00 psig

Start Date: 2012.11.07 End Date: 2012.11.07 Last Calib.: 2012.11.07