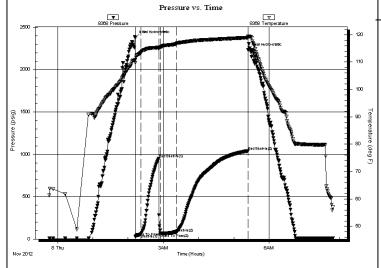

11.07 @ 23:45:54

### GENERAL INFORMATION:

Formation: Morrow

Deviated: 0.00 ft (KB) No Whipstock:

Time Tool Opened: 02:12:24 Time Test Ended: 08:05:54

Interval: 4635.00 ft (KB) To 4687.00 ft (KB) (TVD)

Total Depth: 4687.00 ft (KB) (TVD)

Hole Diameter: 7.88 inches Hole Condition: Fair Test Type: Conventional Bottom Hole (Reset) Tester:

55

Reference Elevations:

Shane McBride

Unit No:

2990.00 ft (KB)

2985.00 ft (CF)

KB to GR/CF: 5.00 ft

Serial #: 8368 Outside

Press@RunDepth: 4636.00 ft (KB) Capacity: 8000.00 psig 77.79 psig @

Start Date: 2012.11.07 End Date: 2012.11.08 Last Calib.: 2012.11.08 Start Time: 23:45:54 End Time: 2012.11.08 @ 02:12:09 07:48:54 Time On Btm: Time Off Btm: 2012.11.08 @ 05:24:24

TEST COMMENT: 3"in blow

No return B.O.B. in 18 min. 1 1/2"in return blow



# PRESSURE SUMMARY

| Time   | Pressure | Temp    | Annotation           |
|--------|----------|---------|----------------------|
| (Min.) | (psig)   | (deg F) |                      |
| 0      | 2375.94  | 110.78  | Initial Hydro-static |
| 1      | 27.87    | 109.68  | Open To Flow (1)     |
| 10     | 55.56    | 113.45  | Shut-In(1)           |
| 40     | 949.55   | 115.31  | End Shut-In(1)       |
| 43     | 66.74    | 115.24  | Open To Flow (2)     |
| 70     | 77.79    | 116.66  | Shut-In(2)           |
| 192    | 1040.05  | 118.94  | End Shut-In(2)       |
| 193    | 2229.66  | 119.43  | Final Hydro-static   |
|        |          |         |                      |
|        |          |         |                      |
|        |          |         |                      |
|