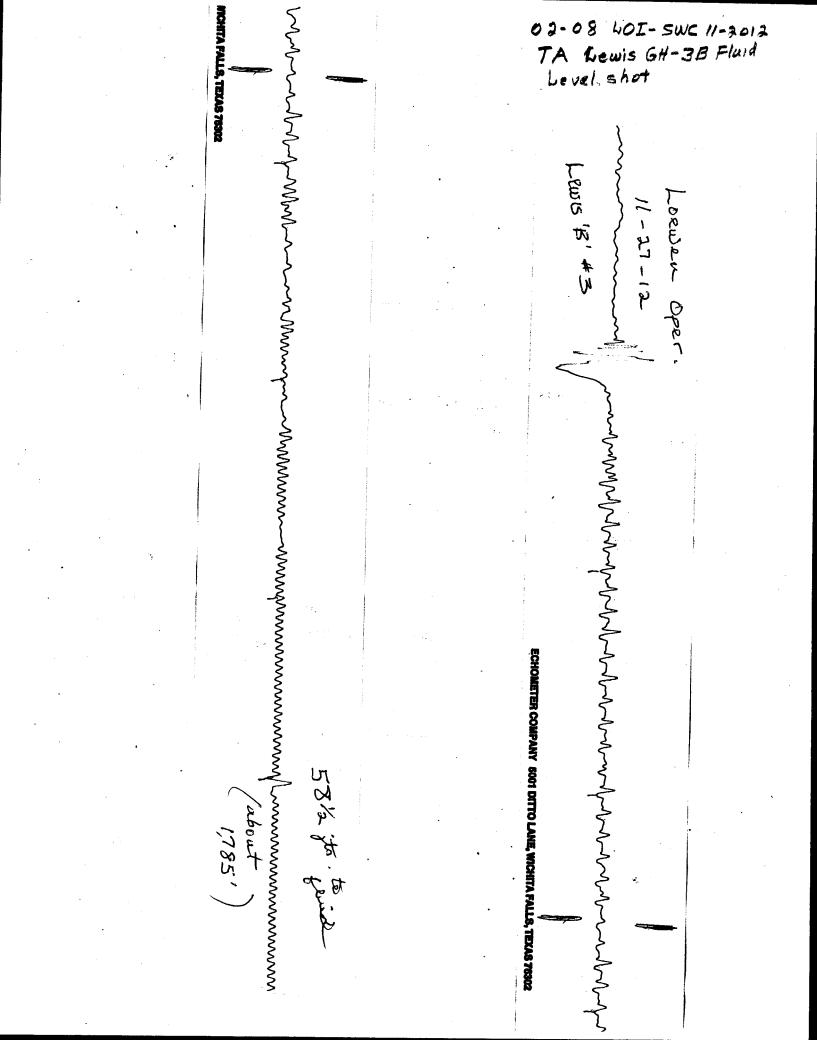

## **TEMPORARY ABANDONMENT WELL APPLICATION**

| OPERATOR: License#                  |                                   |                 |                | API No. 15-                                                | API No. 15       |                |                    |        |           |  |
|-------------------------------------|-----------------------------------|-----------------|----------------|------------------------------------------------------------|------------------|----------------|--------------------|--------|-----------|--|
| Name:                               |                                   |                 |                | Spot Descr                                                 | iption:          |                |                    |        |           |  |
| Address 1:                          |                                   |                 |                |                                                            | Sec Twp S. R E W |                |                    |        |           |  |
| Address 2:                          |                                   |                 |                |                                                            |                  |                | eet from N /       |        |           |  |
| City:   Zip:  +     Contact Person: |                                   |                 |                | GPS Location: Lat:, Long:                                  |                  |                |                    |        |           |  |
|                                     |                                   |                 |                | GPS Location: Lat:, Long:, Long:, Datum: NAD27 NAD83 WGS84 |                  |                |                    |        |           |  |
| Phone:()                            |                                   |                 |                |                                                            |                  |                | F                  | G      | L 🗌 KB    |  |
| Contact Person Email:               |                                   |                 |                |                                                            |                  |                | Well #             |        |           |  |
| Field Contact Person:               |                                   |                 |                | Well Type: (                                               | (check one) 🗌 Oi | I Gas O        | G wsw c            | )ther: |           |  |
| Field Contact Person Phor           | e:()                              |                 |                | SWD Permit #: ENHR Permit #:                               |                  |                |                    |        |           |  |
|                                     | ()                                |                 |                |                                                            | orage Permit #:  |                |                    |        |           |  |
|                                     |                                   |                 |                | Spud Date:                                                 |                  | Da             | ate Shut-In:       |        |           |  |
|                                     | Conductor                         | Surface         | F              | Production                                                 | Intermediate     | e              | Liner              | Tubing | g         |  |
| Size                                |                                   |                 |                |                                                            |                  |                |                    |        |           |  |
| Setting Depth                       |                                   |                 |                |                                                            |                  |                |                    |        |           |  |
| Amount of Cement                    |                                   |                 |                |                                                            |                  |                |                    |        |           |  |
| Top of Cement                       |                                   |                 |                |                                                            |                  |                |                    |        |           |  |
| Bottom of Cement                    |                                   |                 |                |                                                            |                  |                |                    |        |           |  |
| Casing Fluid Level from Su          | irface.                           |                 | How Determined | 12                                                         |                  |                | Dat                | e.     |           |  |
| Casing Squeeze(s):                  |                                   |                 |                |                                                            |                  |                |                    |        |           |  |
| Do you have a valid Oil & O         | Gas Lease? 🗌 Yes                  | No              |                |                                                            |                  |                |                    |        |           |  |
| Depth and Type: Unk                 | in Hole at                        | Tools in Hole a | it C           | Casing Leaks:                                              | Yes No D         | epth of casing | ) leak(s):         |        |           |  |
| Type Completion:                    |                                   |                 |                |                                                            |                  |                |                    |        | of cement |  |
| Packer Type:                        |                                   |                 |                |                                                            |                  |                | (dopin)            |        |           |  |
| Total Depth:                        | Plug Back Depth:                  |                 |                | Plug Back Method:                                          |                  |                |                    |        |           |  |
| Geological Date:                    |                                   |                 |                |                                                            |                  |                |                    |        |           |  |
| Formation Name                      | Name Formation Top Formation Base |                 |                | Completion Information                                     |                  |                |                    |        |           |  |
| 1                                   | At:                               | to              | Feet Per       | foration Interval                                          | to               | _ Feet or Op   | en Hole Interval_  | to     | Feet      |  |
| 2                                   | At:                               | to              | Feet Per       | foration Interval -                                        | to               | _ Feet or Op   | en Hole Interval - | to     | Feet      |  |
|                                     |                                   |                 |                |                                                            |                  | COBBECT        |                    |        | EDGE      |  |
|                                     |                                   |                 |                |                                                            |                  |                |                    |        |           |  |