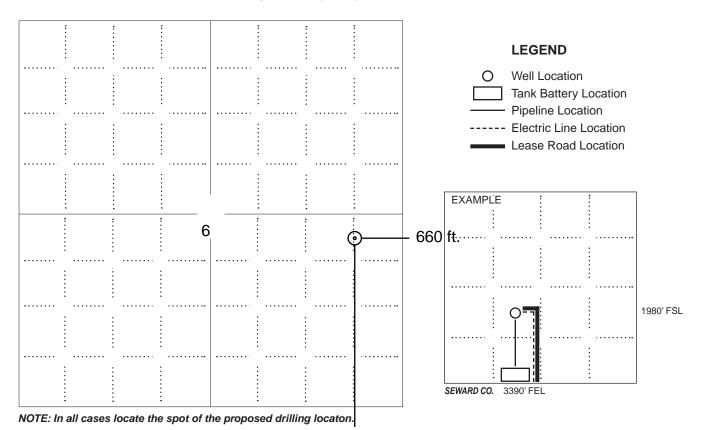

# 

Well will not be drilled or Permit Expired Date: \_

Signature of Operator or Agent:

| For KCC    | Use:   |
|------------|--------|
| Effective  | Date:  |
| District # |        |
| SGA?       | Yes No |