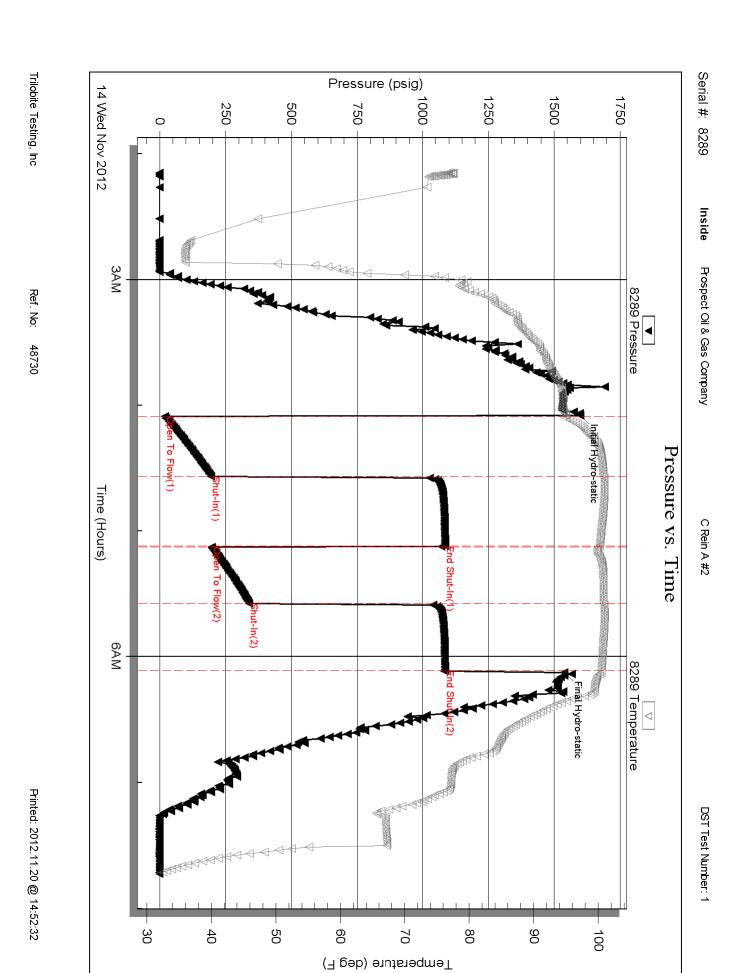

Side Two

| Operator Name:                                                                                       |                                                |                                                     | Lease N                  | Name:                              |                  |                                             | Well #:         |           |                |
|------------------------------------------------------------------------------------------------------|------------------------------------------------|-----------------------------------------------------|--------------------------|------------------------------------|------------------|---------------------------------------------|-----------------|-----------|----------------|
| Sec Twp                                                                                              | S. R                                           | East West                                           | County                   | :                                  |                  |                                             |                 |           |                |
| INSTRUCTIONS: Show<br>time tool open and clost<br>recovery, and flow rates<br>ine Logs surveyed. Att | ed, flowing and shut-<br>if gas to surface tes | in pressures, whether at, along with final chart    | shut-in press            | sure reache                        | ed static level, | hydrostatic press                           | sures, bottom h | ole tempe | erature, fluid |
| Orill Stem Tests Taken (Attach Additional Sh                                                         | reets)                                         | Yes No                                              |                          | Log                                | Formation        | n (Top), Depth an                           | d Datum         | □ s       | ample          |
| Samples Sent to Geolo                                                                                | ,                                              | ☐ Yes ☐ No                                          |                          | Name                               |                  |                                             | Тор             | D         | atum           |
| Cores Taken Electric Log Run Electric Log Submitted (If no, Submit Copy)                             |                                                | Yes No Yes No Yes No                                |                          |                                    |                  |                                             |                 |           |                |
| List All E. Logs Run:                                                                                |                                                |                                                     |                          |                                    |                  |                                             |                 |           |                |
|                                                                                                      |                                                | CASING<br>Report all strings set                    | G RECORD                 | New                                | Used             | on, etc.                                    |                 |           |                |
| Purpose of String                                                                                    | Size Hole<br>Drilled                           | Size Casing<br>Set (In O.D.)                        | Weig                     | ght                                | Setting<br>Depth | Type of Cement                              | # Sacks<br>Used |           | nd Percent     |
|                                                                                                      | Dillied                                        | Set (III O.D.)                                      | LDS. /                   | 1 1.                               | Бериі            | Cement                                      | Osed            | Ac        | luitives       |
|                                                                                                      |                                                |                                                     |                          |                                    |                  |                                             |                 |           |                |
|                                                                                                      |                                                |                                                     |                          |                                    |                  |                                             |                 |           |                |
|                                                                                                      |                                                |                                                     |                          |                                    |                  |                                             |                 |           |                |
|                                                                                                      |                                                | ADDITIONA                                           | L CEMENTIN               | NG / SQUEE                         | EZE RECORD       |                                             |                 |           |                |
| Purpose:  —— Perforate  —— Protect Casing  —— Plug Back TD                                           | Top Bottom 7                                   |                                                     | # Sacks                  | ks Used Type and Percent Additives |                  |                                             |                 |           |                |
| Plug Off Zone                                                                                        |                                                |                                                     |                          |                                    |                  |                                             |                 |           |                |
| Shots Per Foot                                                                                       | PERFORATIO<br>Specify Fo                       | N RECORD - Bridge Plu<br>ootage of Each Interval Pe | gs Set/Type<br>erforated |                                    |                  | cture, Shot, Cement<br>nount and Kind of Ma |                 | d         | Depth          |
|                                                                                                      |                                                |                                                     |                          |                                    |                  |                                             |                 |           |                |
|                                                                                                      |                                                |                                                     |                          |                                    |                  |                                             |                 |           |                |
|                                                                                                      |                                                |                                                     |                          |                                    |                  |                                             |                 |           |                |
| TUBING RECORD:                                                                                       | Size:                                          | Set At:                                             | Packer A                 | t: I                               | Liner Run:       | Yes No                                      |                 |           |                |
| Date of First, Resumed P                                                                             | roduction, SWD or ENH                          | R. Producing Me                                     | thod:                    | g Ga                               | as Lift O        | ther (Explain)                              |                 |           |                |
| Estimated Production<br>Per 24 Hours                                                                 | Oil B                                          | bls. Gas                                            | Mcf                      | Water                              | Bk               | ols. (                                      | Gas-Oil Ratio   |           | Gravity        |
| DISPOSITION                                                                                          | N OF GAS:                                      |                                                     | METHOD OF                |                                    |                  |                                             | PRODUCTIO       | ON INTERV | AL:            |
| Vented Sold  (If vented, Subm                                                                        | Used on Lease                                  | Open Hole                                           | Perf.                    | U Dually Co                        |                  | nmingled<br>nit ACO-4)                      |                 |           |                |
| ( To.noa, Gabii                                                                                      |                                                | Other (Specify) _                                   |                          |                                    |                  | [ <del></del>                               |                 |           |                |