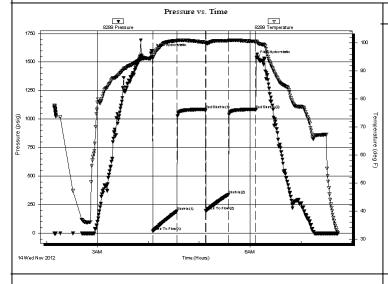

Side Two

| Operator Name:                                                                                       |                                                |                                                     | Lease N                  | Name:                              |                  |                                             | Well #:         |           |                |
|------------------------------------------------------------------------------------------------------|------------------------------------------------|-----------------------------------------------------|--------------------------|------------------------------------|------------------|---------------------------------------------|-----------------|-----------|----------------|
| Sec Twp                                                                                              | S. R                                           | East West                                           | County                   | :                                  |                  |                                             |                 |           |                |
| INSTRUCTIONS: Show<br>time tool open and clost<br>recovery, and flow rates<br>ine Logs surveyed. Att | ed, flowing and shut-<br>if gas to surface tes | in pressures, whether at, along with final chart    | shut-in press            | sure reache                        | ed static level, | hydrostatic press                           | sures, bottom h | ole tempe | erature, fluid |
| Orill Stem Tests Taken (Attach Additional Sh                                                         | reets)                                         | Yes No                                              |                          | Log                                | Formation        | n (Top), Depth an                           | d Datum         | □ s       | ample          |
| Samples Sent to Geolo                                                                                | ,                                              | ☐ Yes ☐ No                                          |                          | Name                               |                  |                                             | Тор             | D         | atum           |
| Cores Taken Electric Log Run Electric Log Submitted (If no, Submit Copy)                             |                                                | Yes No Yes No Yes No                                |                          |                                    |                  |                                             |                 |           |                |
| List All E. Logs Run:                                                                                |                                                |                                                     |                          |                                    |                  |                                             |                 |           |                |
|                                                                                                      |                                                | CASING<br>Report all strings set                    | G RECORD                 | New                                | Used             | on, etc.                                    |                 |           |                |
| Purpose of String                                                                                    | Size Hole<br>Drilled                           | Size Casing<br>Set (In O.D.)                        | Weig                     | ght                                | Setting<br>Depth | Type of Cement                              | # Sacks<br>Used |           | nd Percent     |
|                                                                                                      | Dillied                                        | Set (III O.D.)                                      | LDS. /                   | 1 1.                               | Бериі            | Cement                                      | Osed            | Ac        | luitives       |
|                                                                                                      |                                                |                                                     |                          |                                    |                  |                                             |                 |           |                |
|                                                                                                      |                                                |                                                     |                          |                                    |                  |                                             |                 |           |                |
|                                                                                                      |                                                |                                                     |                          |                                    |                  |                                             |                 |           |                |
|                                                                                                      |                                                | ADDITIONA                                           | L CEMENTIN               | NG / SQUEE                         | EZE RECORD       |                                             |                 |           |                |
| Purpose:  —— Perforate  —— Protect Casing  —— Plug Back TD                                           | Top Bottom 7                                   |                                                     | # Sacks                  | ks Used Type and Percent Additives |                  |                                             |                 |           |                |
| Plug Off Zone                                                                                        |                                                |                                                     |                          |                                    |                  |                                             |                 |           |                |
| Shots Per Foot                                                                                       | PERFORATIO<br>Specify Fo                       | N RECORD - Bridge Plu<br>ootage of Each Interval Pe | gs Set/Type<br>erforated |                                    |                  | cture, Shot, Cement<br>nount and Kind of Ma |                 | d         | Depth          |
|                                                                                                      |                                                |                                                     |                          |                                    |                  |                                             |                 |           |                |
|                                                                                                      |                                                |                                                     |                          |                                    |                  |                                             |                 |           |                |
|                                                                                                      |                                                |                                                     |                          |                                    |                  |                                             |                 |           |                |
| TUBING RECORD:                                                                                       | Size:                                          | Set At:                                             | Packer A                 | t: I                               | Liner Run:       | Yes No                                      |                 |           |                |
| Date of First, Resumed P                                                                             | roduction, SWD or ENH                          | R. Producing Me                                     | thod:                    | g Ga                               | as Lift O        | ther (Explain)                              |                 |           |                |
| Estimated Production<br>Per 24 Hours                                                                 | Oil B                                          | bls. Gas                                            | Mcf                      | Water                              | Bk               | ols. (                                      | Gas-Oil Ratio   |           | Gravity        |
| DISPOSITION                                                                                          | N OF GAS:                                      |                                                     | METHOD OF                |                                    |                  |                                             | PRODUCTIO       | ON INTERV | AL:            |
| Vented Sold  (If vented, Subm                                                                        | Used on Lease                                  | Open Hole                                           | Perf.                    | U Dually Co                        |                  | nmingled<br>nit ACO-4)                      |                 |           |                |
| ( To.noa, Gabii                                                                                      |                                                | Other (Specify) _                                   |                          |                                    |                  | [ <del></del>                               |                 |           |                |