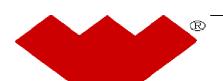

| Form      | CP1 - Well Plugging Application |
|-----------|---------------------------------|
| Operator  | EOG Resources, Inc.             |
| Well Name | CONOVER TRUST 35 #1             |
| Doc ID    | 1103022                         |

## Perforations And Bridge Plug Sets

| Perforation Top | Perforation Base | Formation | Bridge Plug Depth |
|-----------------|------------------|-----------|-------------------|
| 5568            | 5572             | St. Louis | 5540              |
| 5588            | 5595             | St. Louis |                   |
| 4117            | 4122             | Lansing B |                   |