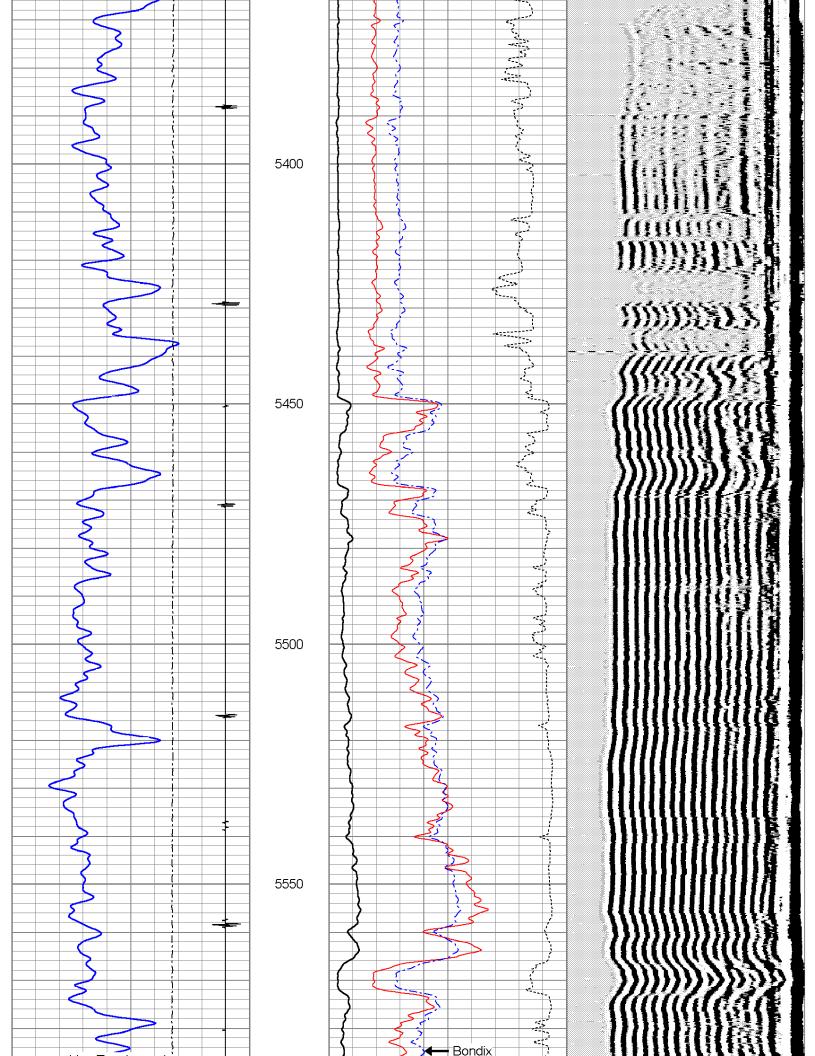

## Perforations And Bridge Plug Sets

| Perforation Top | Perforation Base | Formation | Bridge Plug Depth |
|-----------------|------------------|-----------|-------------------|
| 5568            | 5572             | St. Louis | 5540              |
| 5588            | 5595             | St. Louis |                   |
| 4117            | 4122             | Lansing B |                   |