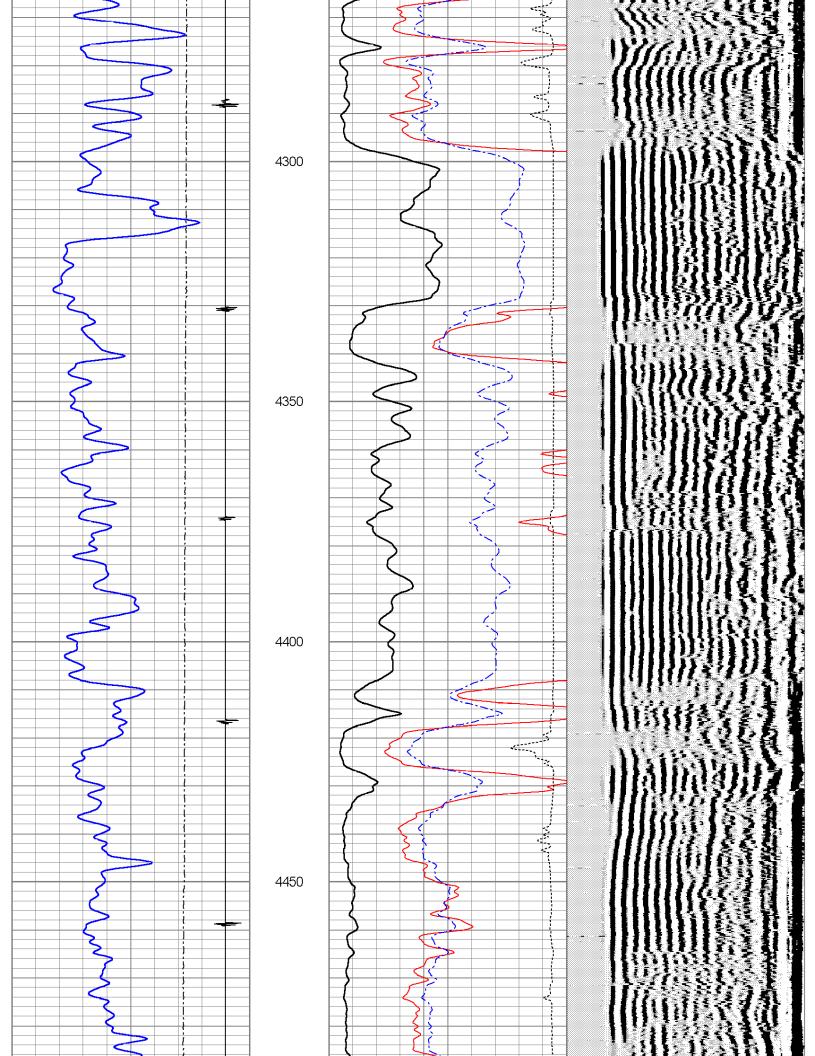

## Perforations And Bridge Plug Sets

| Perforation Top | Perforation Base | Formation | Bridge Plug Depth |
|-----------------|------------------|-----------|-------------------|
| 5568            | 5572             | St. Louis | 5540              |
| 5588            | 5595             | St. Louis |                   |
| 4117            | 4122             | Lansing B |                   |