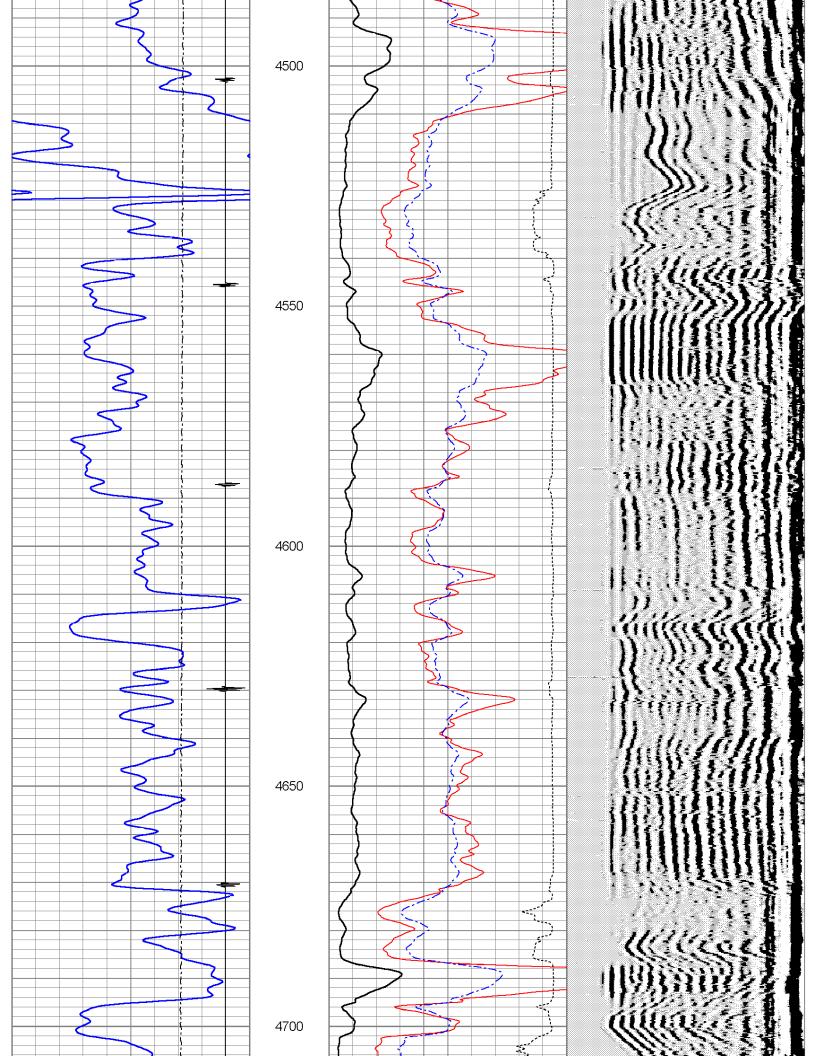

## Perforations And Bridge Plug Sets

| Perforation Top | Perforation Base | Formation | Bridge Plug Depth |
|-----------------|------------------|-----------|-------------------|
| 5568            | 5572             | St. Louis | 5540              |
| 5588            | 5595             | St. Louis |                   |
| 4117            | 4122             | Lansing B |                   |