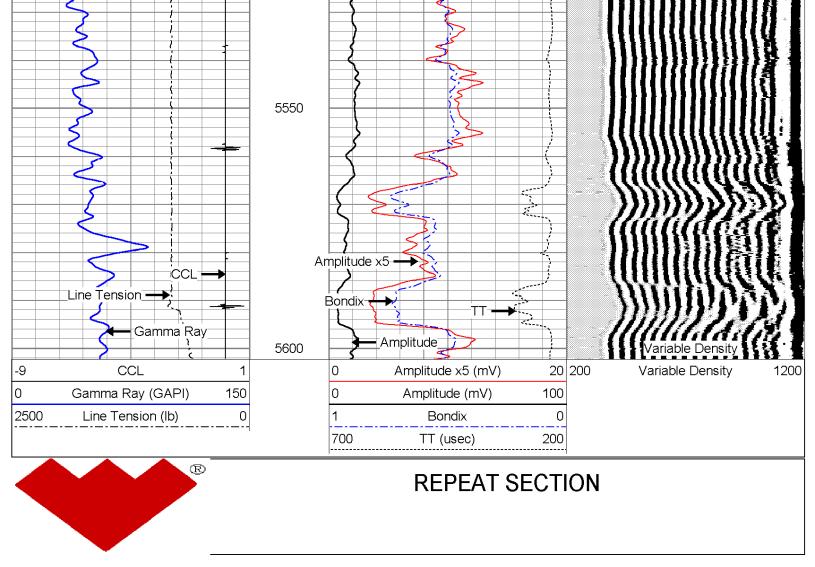

## Perforations And Bridge Plug Sets

| Perforation Top | Perforation Base | Formation | Bridge Plug Depth |
|-----------------|------------------|-----------|-------------------|
| 5568            | 5572             | St. Louis | 5540              |
| 5588            | 5595             | St. Louis |                   |
| 4117            | 4122             | Lansing B |                   |