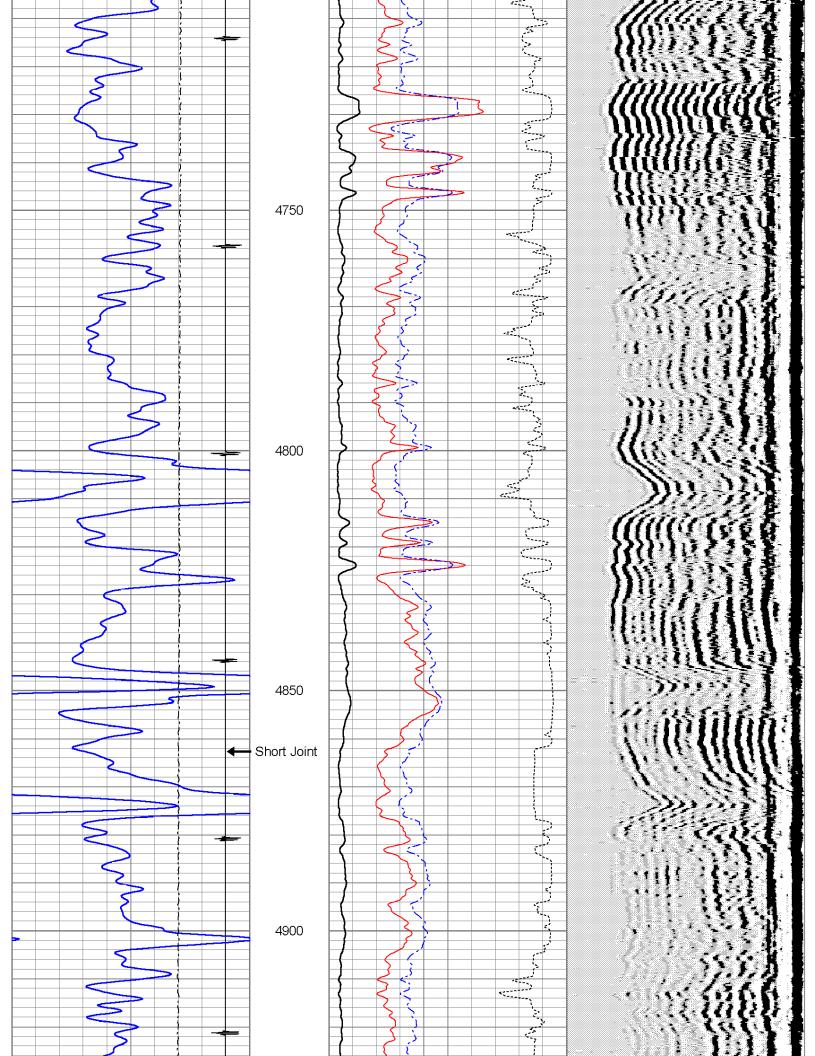

## Perforations And Bridge Plug Sets

| Perforation Top | Perforation Base | Formation | Bridge Plug Depth |
|-----------------|------------------|-----------|-------------------|
| 5568            | 5572             | St. Louis | 5540              |
| 5588            | 5595             | St. Louis |                   |
| 4117            | 4122             | Lansing B |                   |