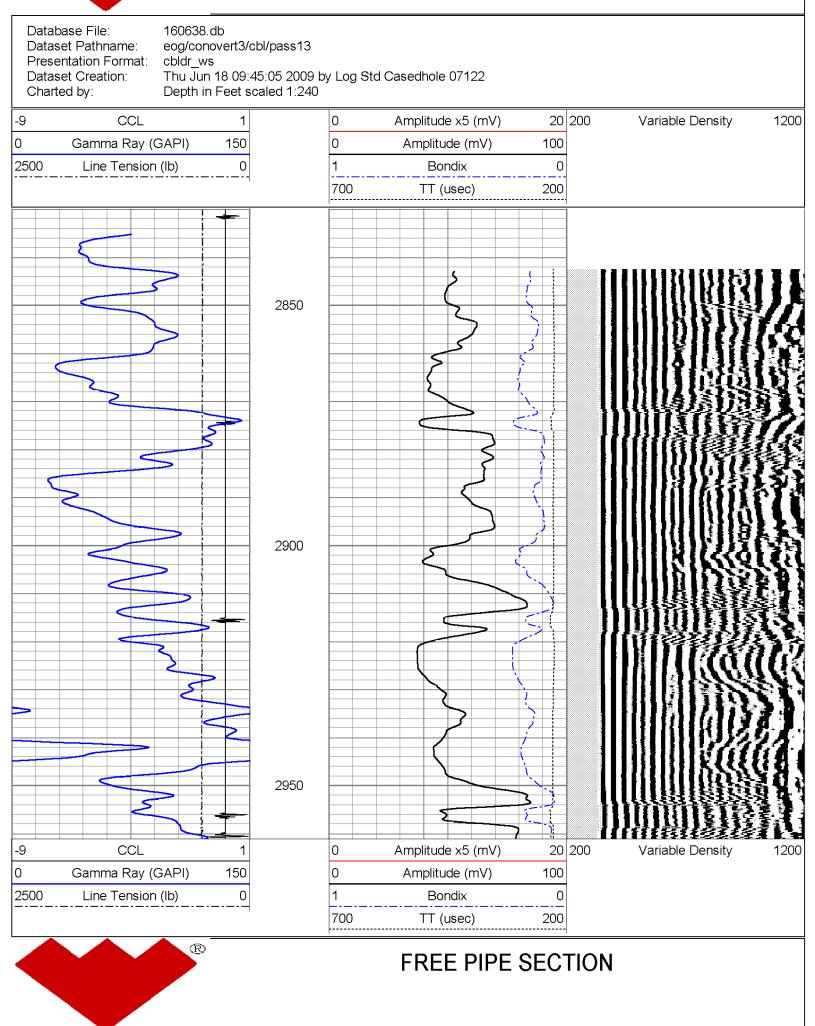

| Form      | CP1 - Well Plugging Application |
|-----------|---------------------------------|
| Operator  | EOG Resources, Inc.             |
| Well Name | CONOVER TRUST 35 #1             |
| Doc ID    | 1103022                         |

## Perforations And Bridge Plug Sets

| Perforation Top | Perforation Base | Formation | Bridge Plug Depth |
|-----------------|------------------|-----------|-------------------|
| 5568            | 5572             | St. Louis | 5540              |
| 5588            | 5595             | St. Louis |                   |
| 4117            | 4122             | Lansing B |                   |