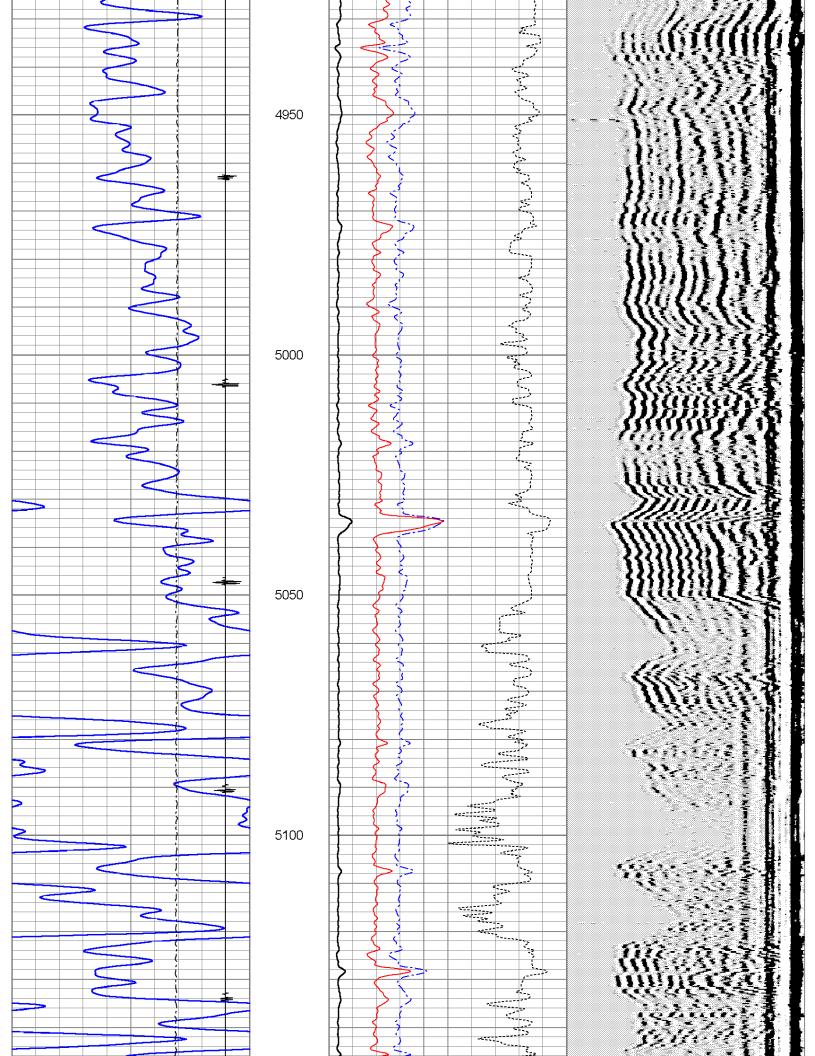

## Perforations And Bridge Plug Sets

| Perforation Top | Perforation Base | Formation | Bridge Plug Depth |
|-----------------|------------------|-----------|-------------------|
| 5568            | 5572             | St. Louis | 5540              |
| 5588            | 5595             | St. Louis |                   |
| 4117            | 4122             | Lansing B |                   |