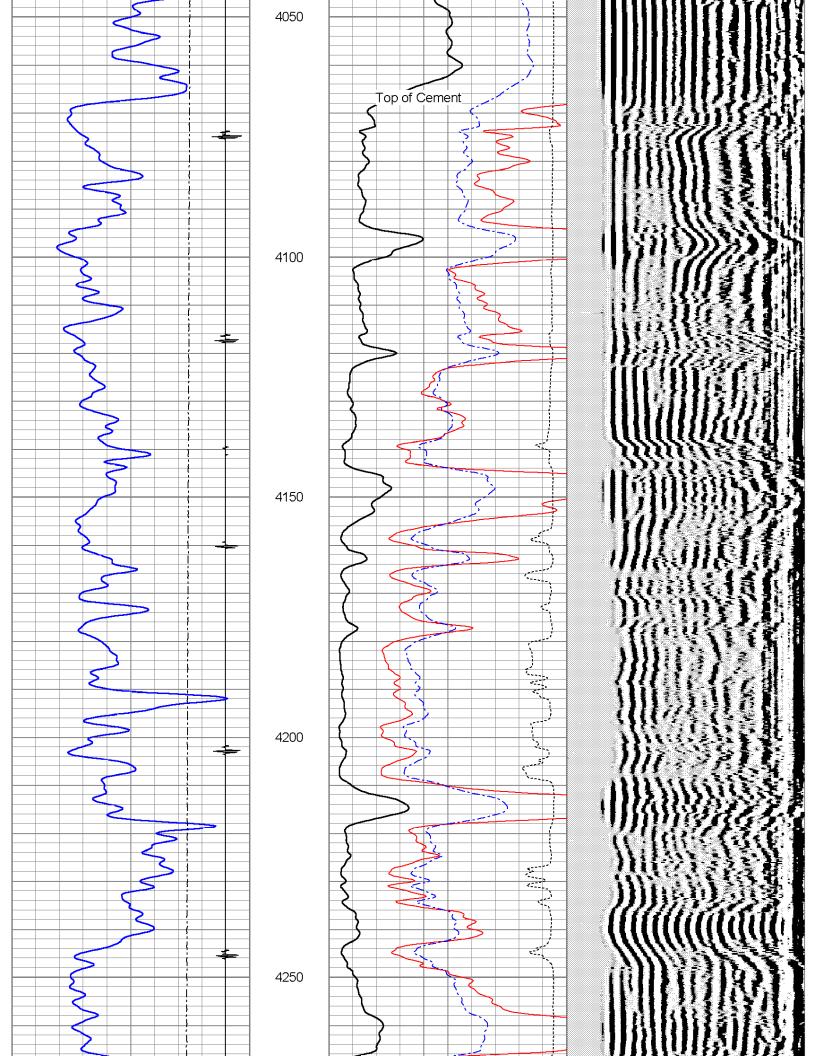

## Perforations And Bridge Plug Sets

| Perforation Top | Perforation Base | Formation | Bridge Plug Depth |
|-----------------|------------------|-----------|-------------------|
| 5568            | 5572             | St. Louis | 5540              |
| 5588            | 5595             | St. Louis |                   |
| 4117            | 4122             | Lansing B |                   |