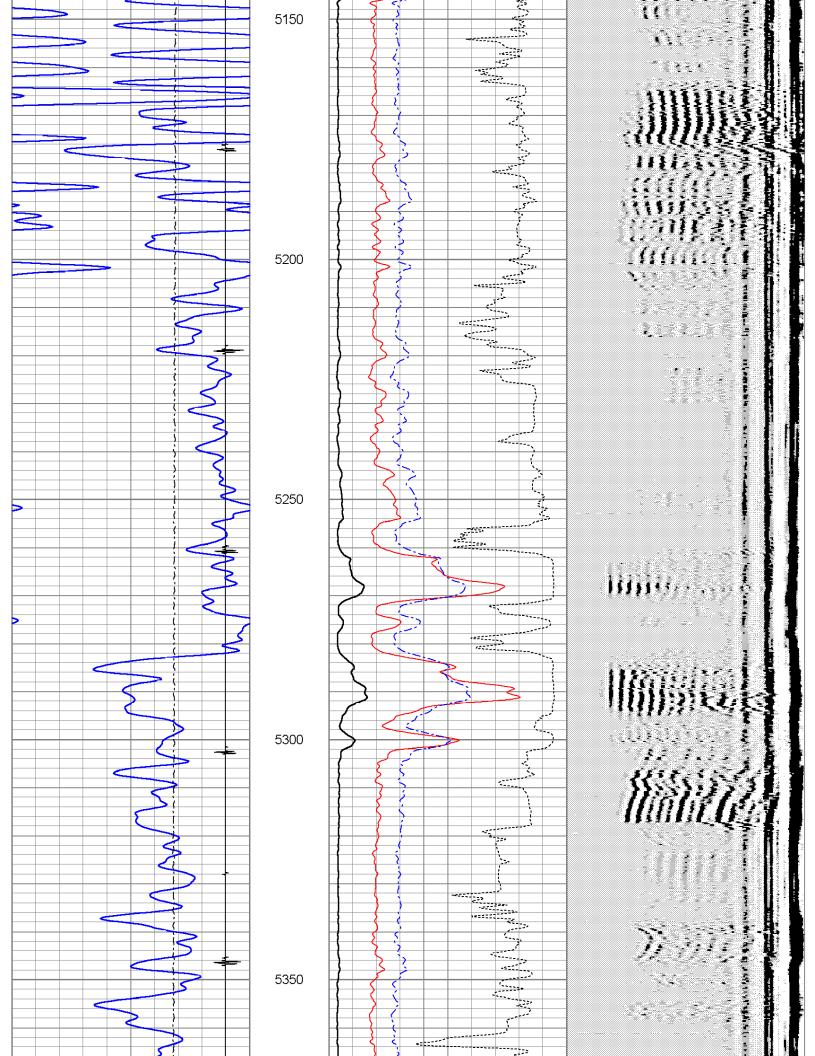

## Perforations And Bridge Plug Sets

| Perforation Top | Perforation Base | Formation | Bridge Plug Depth |
|-----------------|------------------|-----------|-------------------|
| 5568            | 5572             | St. Louis | 5540              |
| 5588            | 5595             | St. Louis |                   |
| 4117            | 4122             | Lansing B |                   |