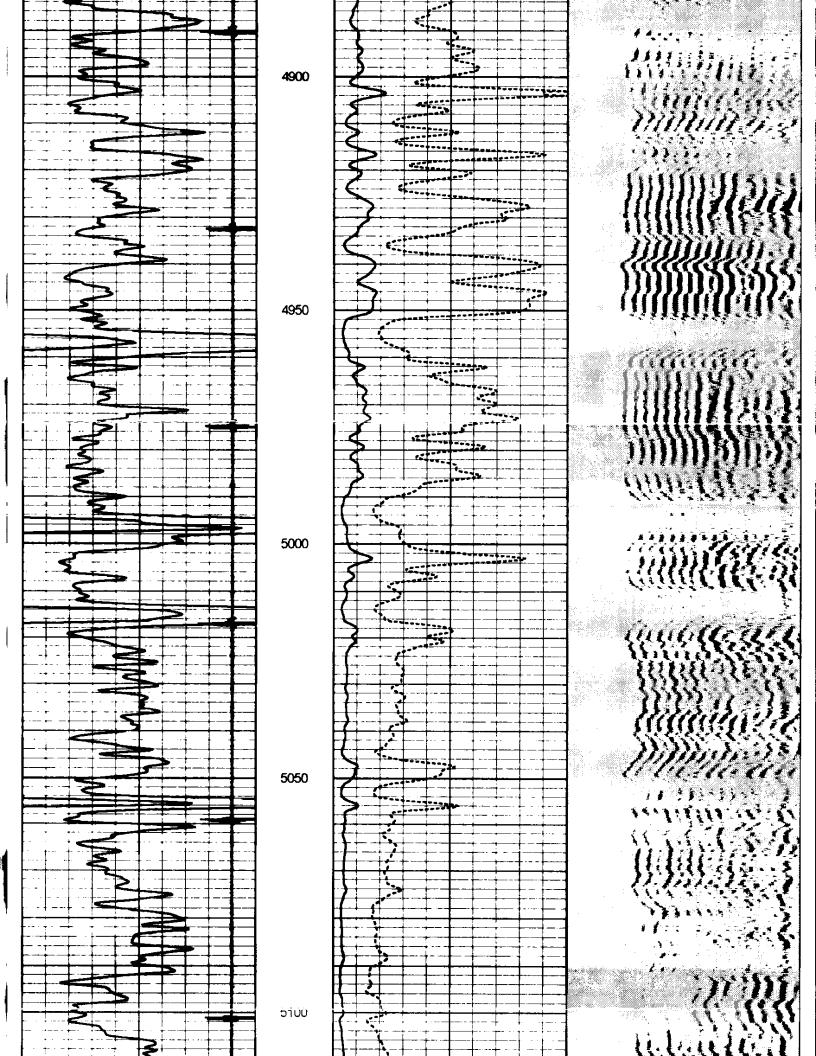

## Perforations And Bridge Plug Sets

| Perforation Top | Perforation Base | Formation | Bridge Plug Depth |
|-----------------|------------------|-----------|-------------------|
| 5618            | 5640             | St. Louis | 5590              |
| 5482            | 5488             | Chester   |                   |
| 5364            | 5390             | Chester   |                   |