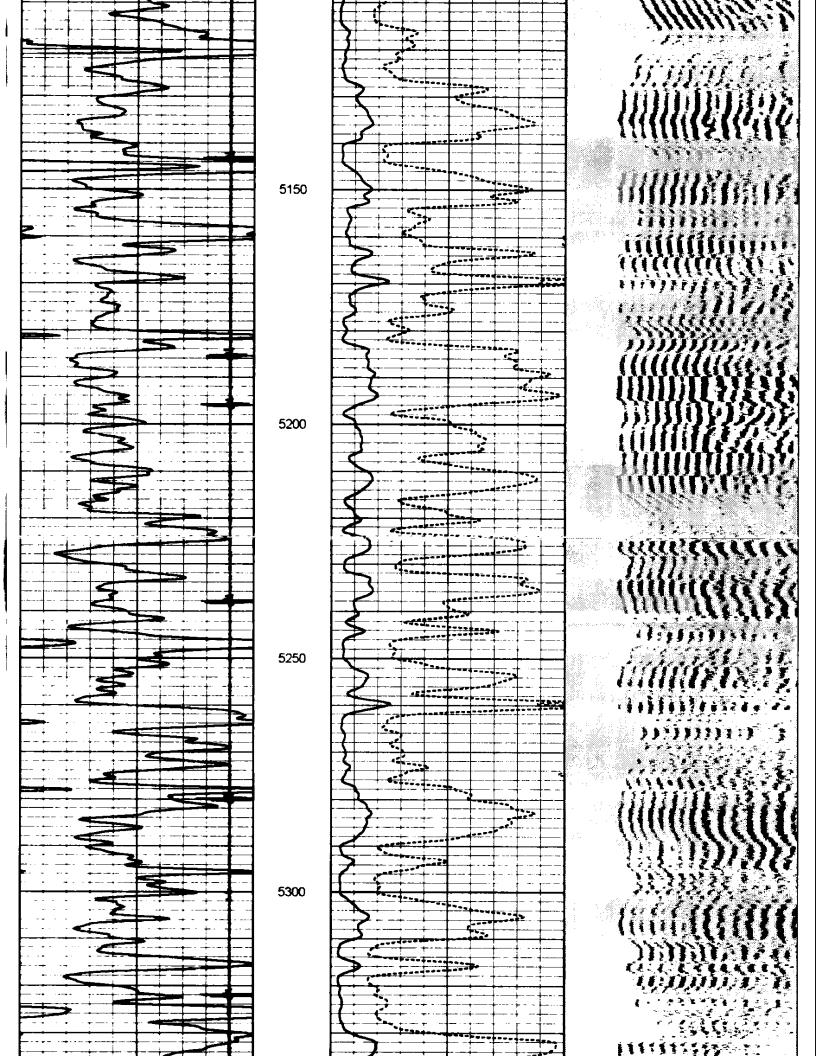

## Perforations And Bridge Plug Sets

| Perforation Top | Perforation Base | Formation | Bridge Plug Depth |
|-----------------|------------------|-----------|-------------------|
| 5618            | 5640             | St. Louis | 5590              |
| 5482            | 5488             | Chester   |                   |
| 5364            | 5390             | Chester   |                   |

Comments

1

LOG IS CORRELATED TO HALLIBURTON DUAL SPACED NEUTRON LOG DATED 3-13-09
THANK YOU FOR USING GRAY WIRELINE SERVICES LIBERAL KS