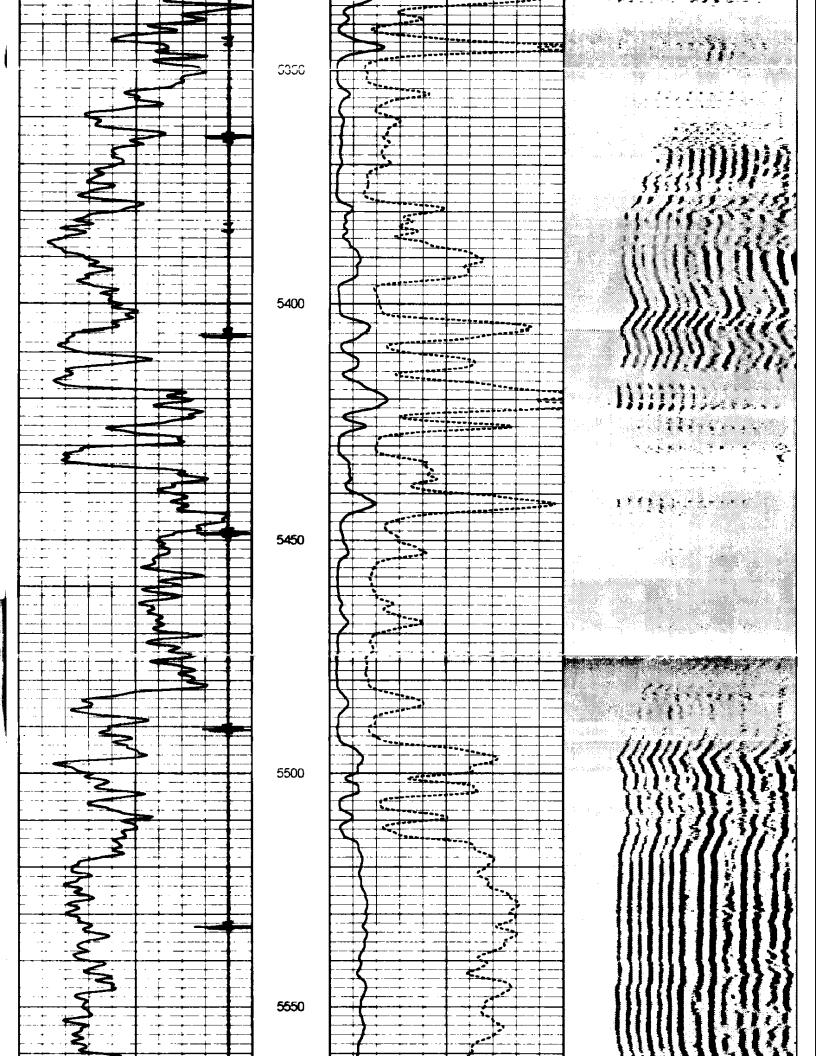

## MAIN PASS 1500 PSI

Database File: 104579a.db Dataset Pathname: pass8 Presentation Format: cbl\_drs

Fri Mar 20 11:20:39 2009 by Log Std Casedhole 07122 Depth in Feet scaled 1:240 Dataset Creation:

Charted by: