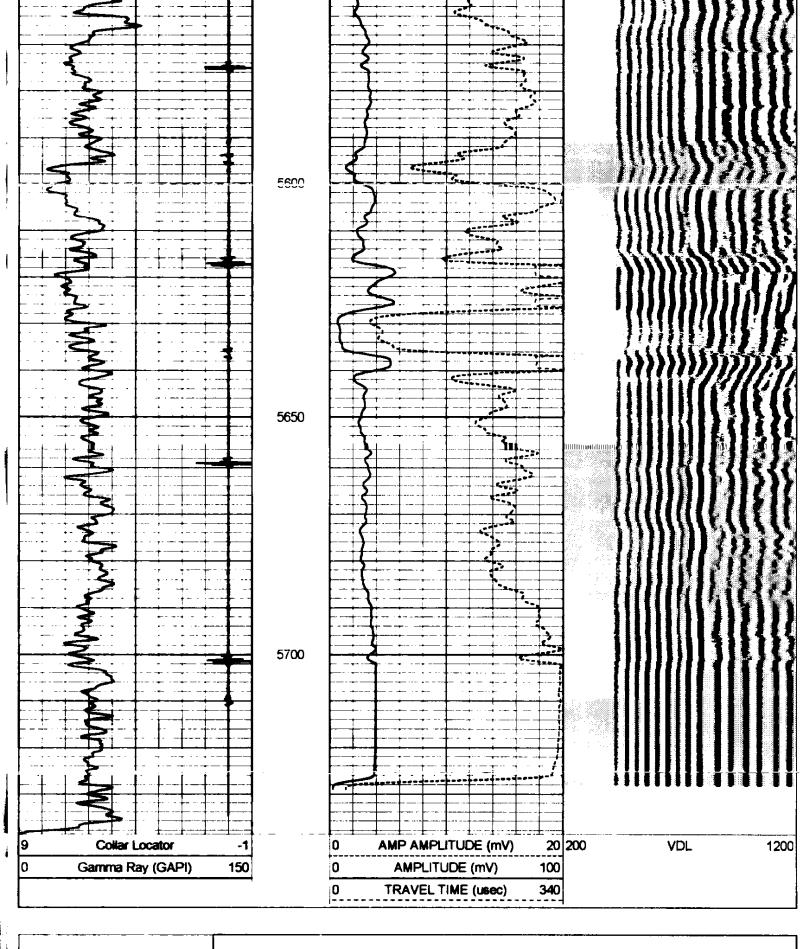

# FREE PIPE PASS

Database File:

104579a.db

Presentation Format: cbl\_drs Fri Mar 20 11:56.42 2009 by Log Std Casedhole 07122 Depth in Feet scaled 1:240 Dataset Creation: Charted by: 20 200 VDL **Collar Locator** AMP AMPLITUDE (mV) 1200 0 Gamma Ray (GAPI) 150 AMPLITUDE (mV) 100 0 TRAVEL TIME (usec) 340 3500 3550 3600 3650