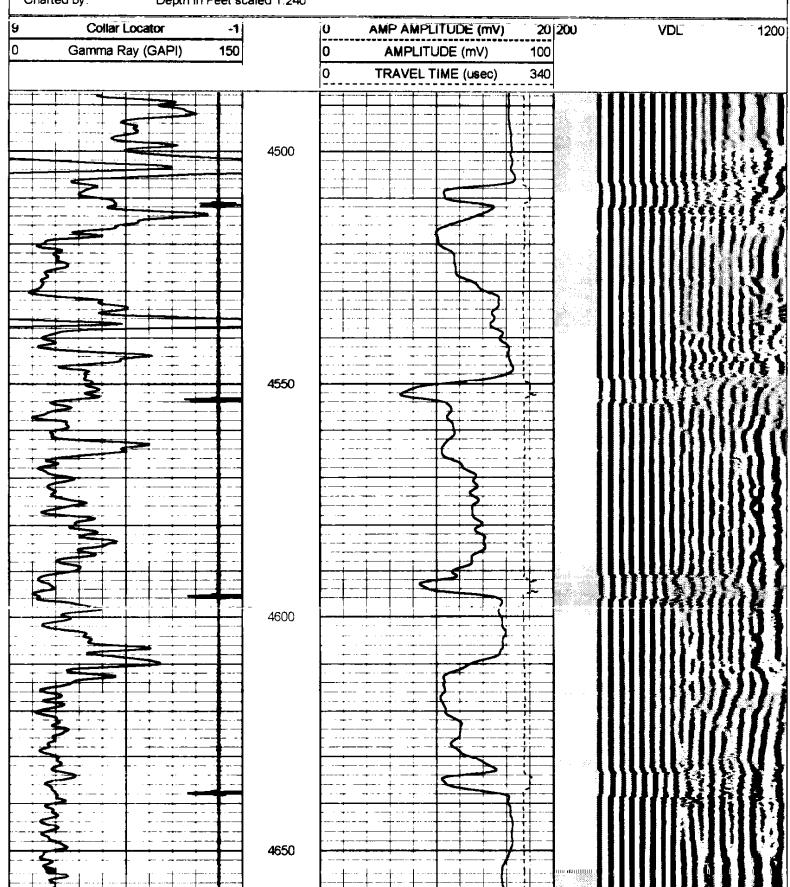

## Perforations And Bridge Plug Sets

| Perforation Top | Perforation Base | Formation | Bridge Plug Depth |
|-----------------|------------------|-----------|-------------------|
| 5618            | 5640             | St. Louis | 5590              |
| 5482            | 5488             | Chester   |                   |
| 5364            | 5390             | Chester   |                   |

Comments

1

LOG IS CORRELATED TO HALLIBURTON DUAL SPACED NEUTRON LOG DATED 3-13-09
THANK YOU FOR USING GRAY WIRELINE SERVICES LIBERAL KS

## MAIN PASS 1500 PSI

Database File: 104579a.db Dataset Pathname: pass8 Presentation Format: cbl\_drs

Fri Mar 20 11:20:39 2009 by Log Std Casedhole 07122 Depth in Feet scaled 1:240 Dataset Creation:

Charted by: