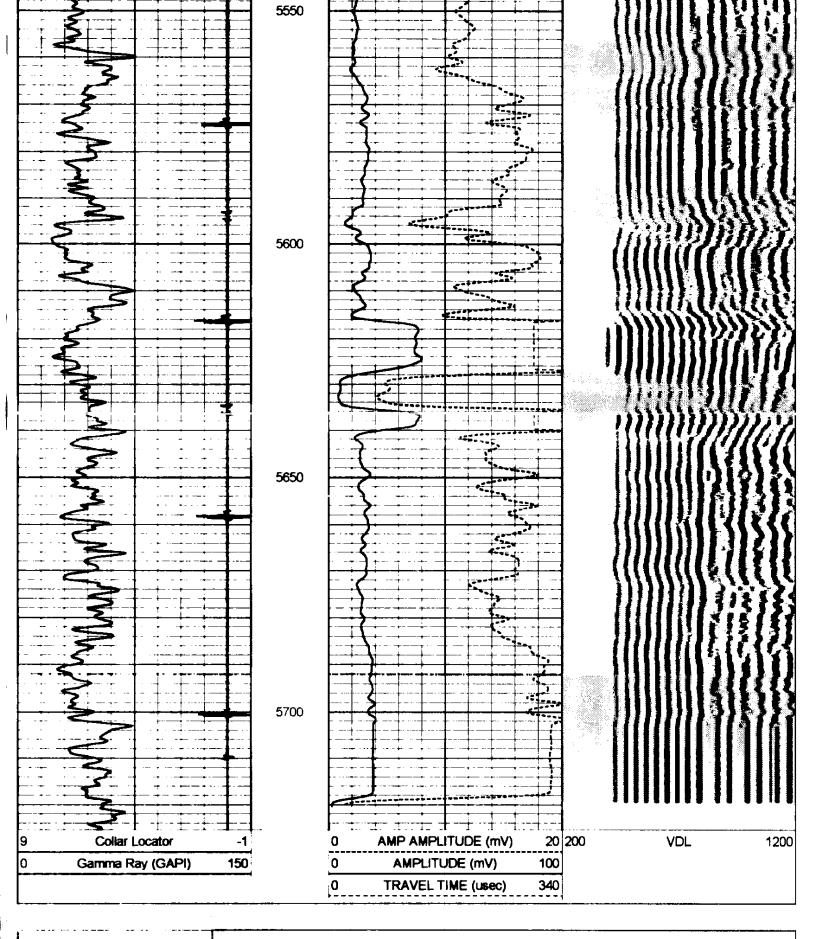

## Perforations And Bridge Plug Sets

| Perforation Top | Perforation Base | Formation | Bridge Plug Depth |
|-----------------|------------------|-----------|-------------------|
| 5618            | 5640             | St. Louis | 5590              |
| 5482            | 5488             | Chester   |                   |
| 5364            | 5390             | Chester   |                   |

Comments

1

LOG IS CORRELATED TO HALLIBURTON DUAL SPACED NEUTRON LOG DATED 3-13-09
THANK YOU FOR USING GRAY WIRELINE SERVICES LIBERAL KS

## MAIN PASS 1500 PSI

Database File: 104579a.db Dataset Pathname: pass8 Presentation Format: cbl\_drs

Fri Mar 20 11:20:39 2009 by Log Std Casedhole 07122 Depth in Feet scaled 1:240 Dataset Creation:

Charted by: