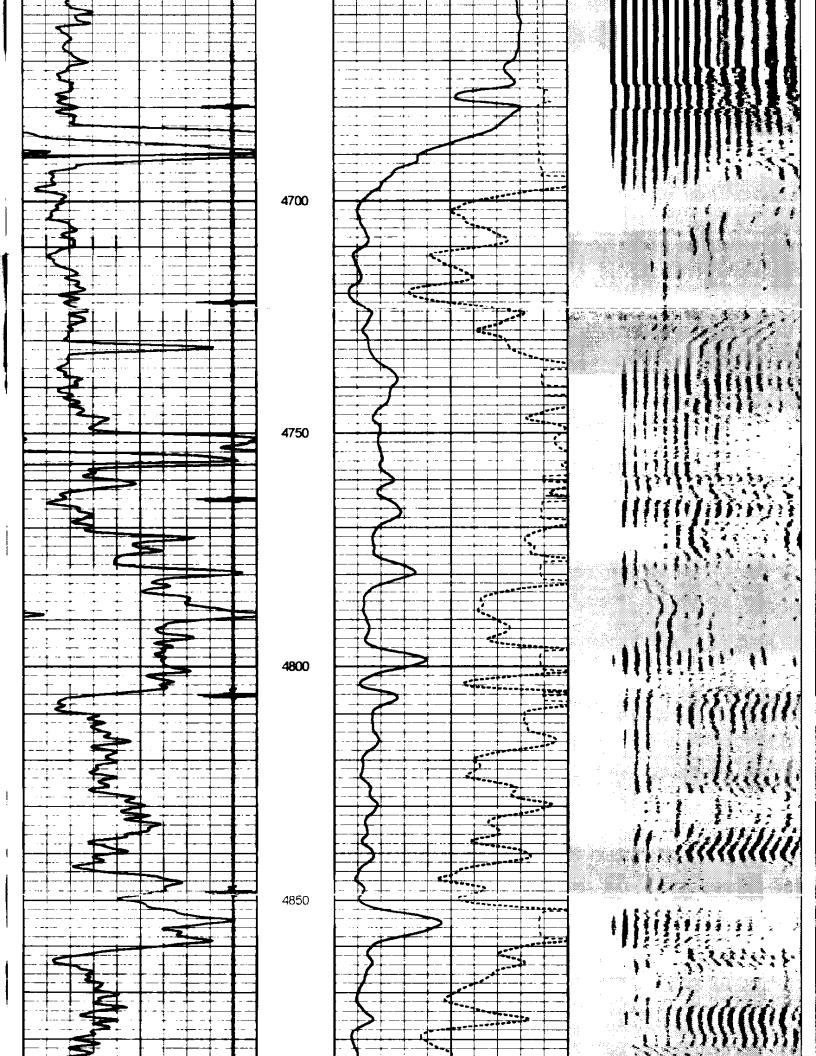

## Perforations And Bridge Plug Sets

| Perforation Top | Perforation Base | Formation | Bridge Plug Depth |
|-----------------|------------------|-----------|-------------------|
| 5618            | 5640             | St. Louis | 5590              |
| 5482            | 5488             | Chester   |                   |
| 5364            | 5390             | Chester   |                   |