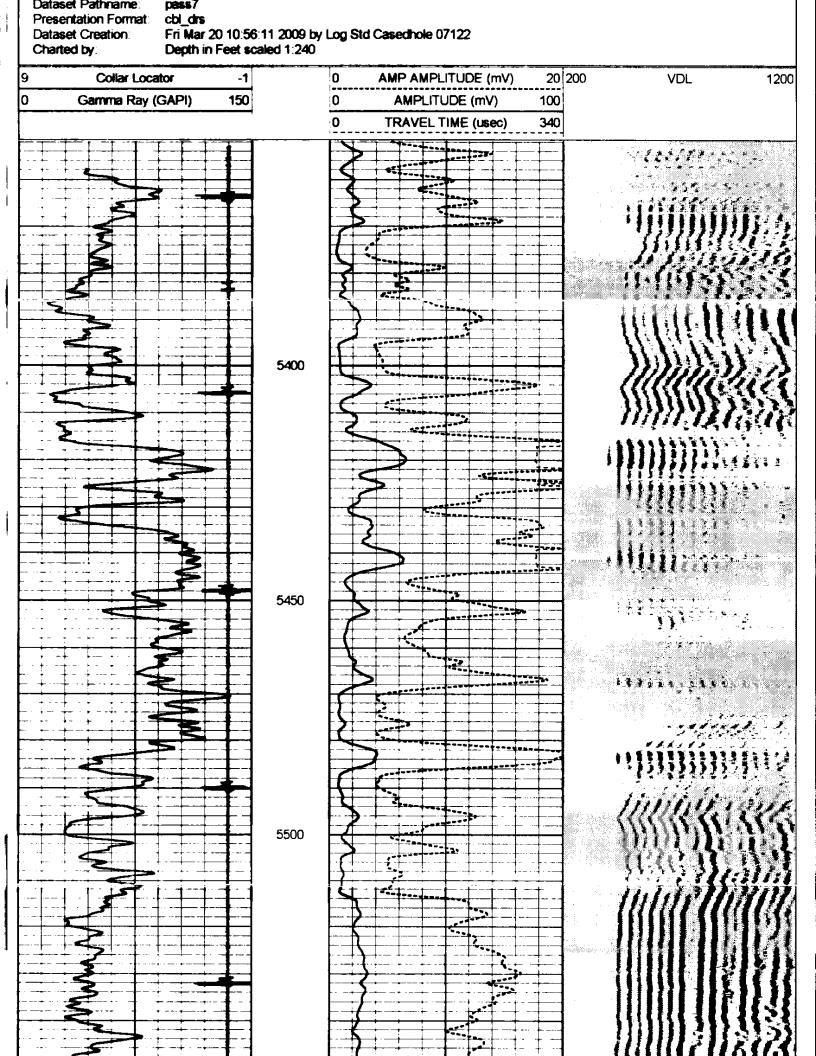

## MAIN PASS 1500 PSI

Database File: 104579a.db Dataset Pathname: pass8 Presentation Format: cbl\_drs

Fri Mar 20 11:20:39 2009 by Log Std Casedhole 07122 Depth in Feet scaled 1:240 Dataset Creation:

Charted by: