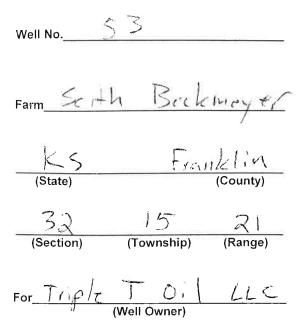

# Log Book

Town Oilfield Services, Inc. 1207 N. 1st East

Louisburg, KS 66053 913-710-5400

South Berkinger Franklin County 53 5 State: Well No. 1003 Elevation 3 Nov Commenced Spuding Finished Drilling VAL NES **Driller's Name Driller's Name** Driller's Name EVAN **Tool Dresser's Name Tool Dresser's Name** Tool Dresser's Name 05 Contractor's Name 2 15 32 (Section) (Township) (Range) 1105 line, .ft. Distance from \_\_\_ 1815 F line, ft. Distance from \_