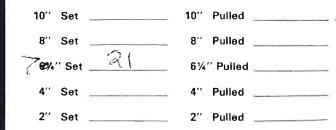

### CASING AND TUBING MEASUREMENTS

| 0/10     | CACING AND TOBING MERCONCEMENTS |      |      |      |          |  |  |  |  |  |
|----------|---------------------------------|------|------|------|----------|--|--|--|--|--|
| Feet     | ln.                             | Feet | In.  | Feet | In.      |  |  |  |  |  |
| 773.     | T                               | Bat  | -FI  | e    |          |  |  |  |  |  |
|          |                                 |      | ,    |      |          |  |  |  |  |  |
| 744.     | <i>i_</i> ]                     | FID  | at t |      | 71       |  |  |  |  |  |
|          |                                 |      |      | d    | 1/       |  |  |  |  |  |
|          |                                 |      |      |      | 1X       |  |  |  |  |  |
|          |                                 |      |      |      |          |  |  |  |  |  |
|          |                                 | -    |      |      | <u> </u> |  |  |  |  |  |
|          |                                 |      |      |      |          |  |  |  |  |  |
|          |                                 |      |      |      |          |  |  |  |  |  |
|          |                                 |      |      |      |          |  |  |  |  |  |
|          |                                 |      |      |      |          |  |  |  |  |  |
| <u> </u> |                                 |      |      |      |          |  |  |  |  |  |
|          |                                 |      |      |      |          |  |  |  |  |  |
|          |                                 |      |      |      |          |  |  |  |  |  |
|          |                                 |      |      |      |          |  |  |  |  |  |
|          |                                 |      |      |      |          |  |  |  |  |  |
|          |                                 |      |      |      |          |  |  |  |  |  |
|          |                                 |      |      |      |          |  |  |  |  |  |
|          |                                 |      |      |      |          |  |  |  |  |  |
|          |                                 |      |      |      |          |  |  |  |  |  |
|          |                                 |      |      |      |          |  |  |  |  |  |
|          |                                 |      |      |      |          |  |  |  |  |  |
|          |                                 |      |      |      |          |  |  |  |  |  |
|          |                                 |      |      |      |          |  |  |  |  |  |
|          |                                 |      |      |      |          |  |  |  |  |  |
|          |                                 |      |      |      |          |  |  |  |  |  |