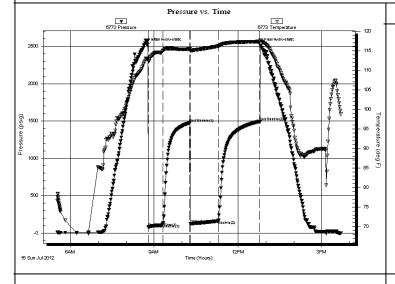

Page Two

| Operator Name:                                                 |                                                   |              |                                        | _ Lease I                | Name: _   |                                     |                        | Well #:            |                              |
|----------------------------------------------------------------|---------------------------------------------------|--------------|----------------------------------------|--------------------------|-----------|-------------------------------------|------------------------|--------------------|------------------------------|
| Sec Twp                                                        | S. R                                              | East         | West                                   | County                   | :         |                                     |                        |                    |                              |
| INSTRUCTIONS: Shopen and closed, flow and flow rates if gas to | ring and shut-in press<br>o surface test, along v | ures, whe    | ther shut-in pre<br>chart(s). Attach   | ssure reac<br>extra shee | hed stati | c level, hydrosta<br>space is neede | tic pressures, b<br>d. | ottom hole temp    | erature, fluid recov         |
| Final Radioactivity Lo files must be submitte                  |                                                   |              |                                        |                          |           | ogs must be ema                     | alled to kcc-well-     | logs@kcc.ks.go     | v. Digital electronic        |
| Drill Stem Tests Taker<br>(Attach Additional                   |                                                   | Y            | es No                                  |                          |           | J                                   | on (Top), Depth        |                    | Sample                       |
| Samples Sent to Geo                                            | logical Survey                                    | Y            | es No                                  |                          | Nam       | е                                   |                        | Тор                | Datum                        |
| Cores Taken<br>Electric Log Run                                |                                                   |              | es  No                                 |                          |           |                                     |                        |                    |                              |
| List All E. Logs Run:                                          |                                                   |              |                                        |                          |           |                                     |                        |                    |                              |
|                                                                |                                                   |              |                                        | RECORD                   | Ne        |                                     |                        |                    |                              |
|                                                                | 0: 11.1                                           |              |                                        |                          |           | ermediate, product                  |                        | " 0 1              | T 15                         |
| Purpose of String                                              | Size Hole<br>Drilled                              |              | ze Casing<br>t (In O.D.)               | Weig<br>Lbs.             |           | Setting<br>Depth                    | Type of<br>Cement      | # Sacks<br>Used    | Type and Percer<br>Additives |
|                                                                |                                                   |              |                                        |                          |           |                                     |                        |                    |                              |
|                                                                |                                                   |              |                                        |                          |           |                                     |                        |                    |                              |
|                                                                |                                                   |              |                                        |                          |           |                                     |                        |                    |                              |
|                                                                |                                                   |              |                                        |                          |           |                                     |                        |                    |                              |
|                                                                |                                                   |              | ADDITIONAL                             | CEMENTI                  | NG / SQL  | JEEZE RECORD                        |                        |                    |                              |
| Purpose:                                                       | Depth<br>Top Bottom                               | Туре         | of Cement                              | # Sacks                  | Used      |                                     | Type and               | Percent Additives  |                              |
| Perforate Protect Casing                                       | Top Dottom                                        |              |                                        |                          |           |                                     |                        |                    |                              |
| Plug Back TD<br>Plug Off Zone                                  |                                                   |              |                                        |                          |           |                                     |                        |                    |                              |
| 1 lug 011 20110                                                |                                                   |              |                                        |                          |           |                                     |                        |                    |                              |
| Did you perform a hydrau                                       | ulic fracturing treatment                         | on this well | ?                                      |                          |           | Yes                                 | No (If No, s           | skip questions 2 a | nd 3)                        |
| Does the volume of the t                                       |                                                   |              | -                                      |                          | -         |                                     |                        | skip question 3)   |                              |
| Was the hydraulic fractur                                      | ing treatment informatio                          | n submitted  | to the chemical of                     | disclosure re            | gistry?   | Yes                                 | No (If No, i           | ill out Page Three | of the ACO-1)                |
| Shots Per Foot                                                 |                                                   |              | RD - Bridge Plug<br>Each Interval Perl |                          |           |                                     | cture, Shot, Ceme      | nt Squeeze Recor   | rd Depth                     |
|                                                                |                                                   |              |                                        |                          |           | (* *                                |                        |                    | 200                          |
|                                                                |                                                   |              |                                        |                          |           |                                     |                        |                    |                              |
|                                                                |                                                   |              |                                        |                          |           |                                     |                        |                    |                              |
|                                                                |                                                   |              |                                        |                          |           |                                     |                        |                    |                              |
|                                                                |                                                   |              |                                        |                          |           |                                     |                        |                    |                              |
|                                                                |                                                   |              |                                        |                          |           |                                     |                        |                    |                              |
| TUBING RECORD:                                                 | Size:                                             | Set At:      |                                        | Packer A                 | t·        | Liner Run:                          |                        |                    |                              |
|                                                                |                                                   | 0017111      |                                        |                          |           | [                                   | Yes N                  | o                  |                              |
| Date of First, Resumed                                         | Production, SWD or EN                             | HR.          | Producing Meth                         | nod:                     | g 🗌       | Gas Lift (                          | Other (Explain)        |                    |                              |
| Estimated Production<br>Per 24 Hours                           | Oil                                               | Bbls.        | Gas                                    | Mcf                      | Wat       | er B                                | bls.                   | Gas-Oil Ratio      | Gravity                      |
| DIODOCITI                                                      | 01.05.040                                         |              |                                        | 4ETUOD 05                | . 00145/  | TION:                               |                        | DDOD! ICT!         |                              |
| DISPOSITION Solo                                               | ON OF GAS:  Used on Lease                         |              | N<br>Open Hole                         | ∥ETHOD OF<br>Perf.       |           |                                     | mmingled               | PRODUCTION         | ON INTERVAL:                 |
|                                                                | bmit ACO-18.)                                     |              | Other (Specify)                        |                          | (Submit   |                                     | mit ACO-4)             |                    |                              |