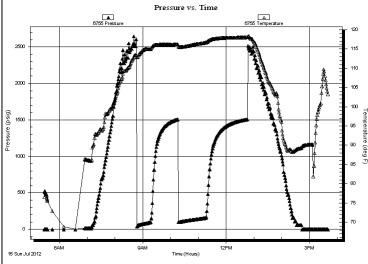

Page Two

| Operator Name:                                                 |                                                   |              |                                        | _ Lease I                | Name: _   |                                     |                        | Well #:            |                              |
|----------------------------------------------------------------|---------------------------------------------------|--------------|----------------------------------------|--------------------------|-----------|-------------------------------------|------------------------|--------------------|------------------------------|
| Sec Twp                                                        | S. R                                              | East         | West                                   | County                   | :         |                                     |                        |                    |                              |
| INSTRUCTIONS: Shopen and closed, flow and flow rates if gas to | ring and shut-in press<br>o surface test, along v | ures, whe    | ther shut-in pre<br>chart(s). Attach   | ssure reac<br>extra shee | hed stati | c level, hydrosta<br>space is neede | tic pressures, b<br>d. | ottom hole temp    | erature, fluid recov         |
| Final Radioactivity Lo files must be submitte                  |                                                   |              |                                        |                          |           | ogs must be ema                     | alled to kcc-well-     | logs@kcc.ks.go     | v. Digital electronic        |
| Drill Stem Tests Taker<br>(Attach Additional                   |                                                   | Y            | es No                                  |                          |           | J                                   | on (Top), Depth        |                    | Sample                       |
| Samples Sent to Geo                                            | logical Survey                                    | Y            | es No                                  |                          | Nam       | е                                   |                        | Тор                | Datum                        |
| Cores Taken<br>Electric Log Run                                |                                                   |              | es  No                                 |                          |           |                                     |                        |                    |                              |
| List All E. Logs Run:                                          |                                                   |              |                                        |                          |           |                                     |                        |                    |                              |
|                                                                |                                                   |              |                                        | RECORD                   | Ne        |                                     |                        |                    |                              |
|                                                                | 0: 11.1                                           |              |                                        |                          |           | ermediate, product                  |                        | " 0 1              | T 15                         |
| Purpose of String                                              | Size Hole<br>Drilled                              |              | ze Casing<br>t (In O.D.)               | Weig<br>Lbs.             |           | Setting<br>Depth                    | Type of<br>Cement      | # Sacks<br>Used    | Type and Percer<br>Additives |
|                                                                |                                                   |              |                                        |                          |           |                                     |                        |                    |                              |
|                                                                |                                                   |              |                                        |                          |           |                                     |                        |                    |                              |
|                                                                |                                                   |              |                                        |                          |           |                                     |                        |                    |                              |
|                                                                |                                                   |              |                                        |                          |           |                                     |                        |                    |                              |
|                                                                |                                                   |              | ADDITIONAL                             | CEMENTI                  | NG / SQL  | JEEZE RECORD                        |                        |                    |                              |
| Purpose:                                                       | Depth<br>Top Bottom                               | Туре         | of Cement                              | # Sacks                  | Used      |                                     | Type and               | Percent Additives  |                              |
| Perforate Protect Casing                                       | Top Dottom                                        |              |                                        |                          |           |                                     |                        |                    |                              |
| Plug Back TD<br>Plug Off Zone                                  |                                                   |              |                                        |                          |           |                                     |                        |                    |                              |
| 1 lug 011 20110                                                |                                                   |              |                                        |                          |           |                                     |                        |                    |                              |
| Did you perform a hydrau                                       | ulic fracturing treatment                         | on this well | ?                                      |                          |           | Yes                                 | No (If No, s           | skip questions 2 a | nd 3)                        |
| Does the volume of the t                                       |                                                   |              | -                                      |                          | -         |                                     |                        | skip question 3)   |                              |
| Was the hydraulic fractur                                      | ing treatment informatio                          | n submitted  | to the chemical of                     | disclosure re            | gistry?   | Yes                                 | No (If No, i           | ill out Page Three | of the ACO-1)                |
| Shots Per Foot                                                 |                                                   |              | RD - Bridge Plug<br>Each Interval Perl |                          |           |                                     | cture, Shot, Ceme      | nt Squeeze Recor   | rd Depth                     |
|                                                                |                                                   |              |                                        |                          |           | (* *                                |                        |                    | 200                          |
|                                                                |                                                   |              |                                        |                          |           |                                     |                        |                    |                              |
|                                                                |                                                   |              |                                        |                          |           |                                     |                        |                    |                              |
|                                                                |                                                   |              |                                        |                          |           |                                     |                        |                    |                              |
|                                                                |                                                   |              |                                        |                          |           |                                     |                        |                    |                              |
|                                                                |                                                   |              |                                        |                          |           |                                     |                        |                    |                              |
| TUBING RECORD:                                                 | Size:                                             | Set At:      |                                        | Packer A                 | t·        | Liner Run:                          |                        |                    |                              |
|                                                                |                                                   | 0017111      |                                        |                          |           | [                                   | Yes N                  | o                  |                              |
| Date of First, Resumed                                         | Production, SWD or EN                             | HR.          | Producing Meth                         | nod:                     | g 🗌       | Gas Lift (                          | Other (Explain)        |                    |                              |
| Estimated Production<br>Per 24 Hours                           | Oil                                               | Bbls.        | Gas                                    | Mcf                      | Wat       | er B                                | bls.                   | Gas-Oil Ratio      | Gravity                      |
| DIODOCITI                                                      | 01.05.040                                         |              |                                        | 4ETUOD 05                | . 00145/  | TION:                               |                        | DDOD! ICT!         |                              |
| DISPOSITION Solo                                               | ON OF GAS:  Used on Lease                         |              | N<br>Open Hole                         | ∥ETHOD OF<br>Perf.       |           |                                     | mmingled               | PRODUCTION         | ON INTERVAL:                 |
|                                                                | bmit ACO-18.)                                     |              | Other (Specify)                        |                          | (Submit   |                                     | mit ACO-4)             |                    |                              |