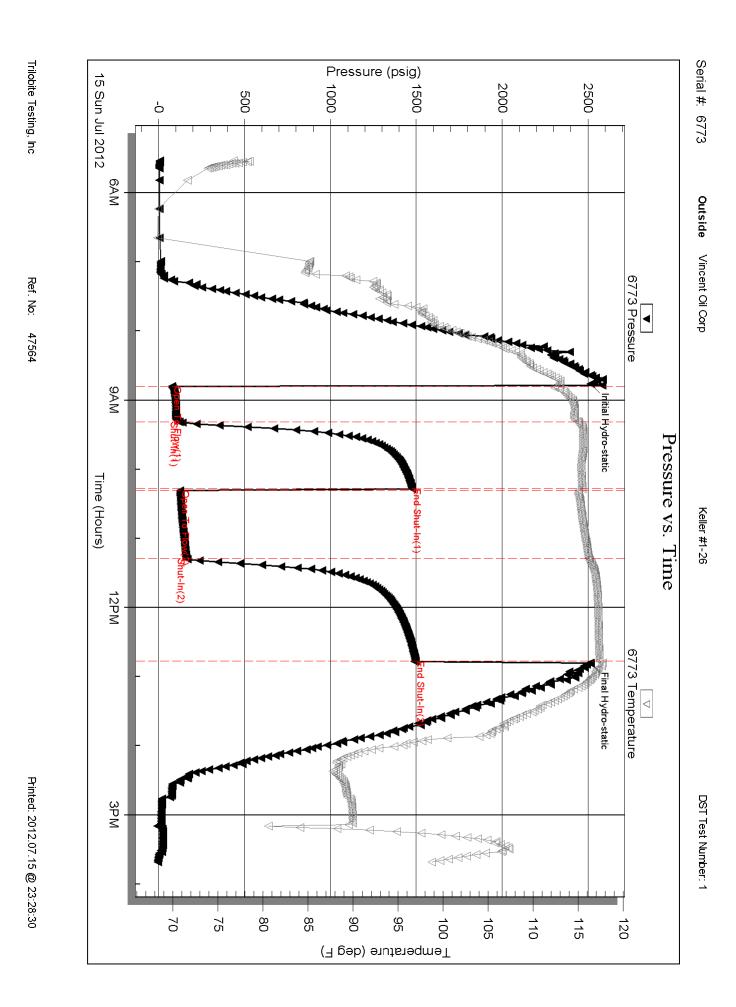

Page Two

| Operator Name:                                                 |                                                   |              |                                        | _ Lease I                | Name: _   |                                     |                        | Well #:            |                              |
|----------------------------------------------------------------|---------------------------------------------------|--------------|----------------------------------------|--------------------------|-----------|-------------------------------------|------------------------|--------------------|------------------------------|
| Sec Twp                                                        | S. R                                              | East         | West                                   | County                   | :         |                                     |                        |                    |                              |
| INSTRUCTIONS: Shopen and closed, flow and flow rates if gas to | ring and shut-in press<br>o surface test, along v | ures, whe    | ther shut-in pre<br>chart(s). Attach   | ssure reac<br>extra shee | hed stati | c level, hydrosta<br>space is neede | tic pressures, b<br>d. | ottom hole temp    | erature, fluid recov         |
| Final Radioactivity Lo files must be submitte                  |                                                   |              |                                        |                          |           | ogs must be ema                     | alled to kcc-well-     | logs@kcc.ks.go     | v. Digital electronic        |
| Drill Stem Tests Taker<br>(Attach Additional                   |                                                   | Y            | es No                                  |                          |           | J                                   | on (Top), Depth        |                    | Sample                       |
| Samples Sent to Geo                                            | logical Survey                                    | Y            | es No                                  |                          | Nam       | е                                   |                        | Тор                | Datum                        |
| Cores Taken<br>Electric Log Run                                |                                                   |              | es  No                                 |                          |           |                                     |                        |                    |                              |
| List All E. Logs Run:                                          |                                                   |              |                                        |                          |           |                                     |                        |                    |                              |
|                                                                |                                                   |              |                                        | RECORD                   | Ne        |                                     |                        |                    |                              |
|                                                                | 0: 11.1                                           |              |                                        |                          |           | ermediate, product                  |                        | " 0 1              | T 15                         |
| Purpose of String                                              | Size Hole<br>Drilled                              |              | ze Casing<br>t (In O.D.)               | Weig<br>Lbs.             |           | Setting<br>Depth                    | Type of<br>Cement      | # Sacks<br>Used    | Type and Percer<br>Additives |
|                                                                |                                                   |              |                                        |                          |           |                                     |                        |                    |                              |
|                                                                |                                                   |              |                                        |                          |           |                                     |                        |                    |                              |
|                                                                |                                                   |              |                                        |                          |           |                                     |                        |                    |                              |
|                                                                |                                                   |              |                                        |                          |           |                                     |                        |                    |                              |
|                                                                |                                                   |              | ADDITIONAL                             | CEMENTI                  | NG / SQL  | JEEZE RECORD                        |                        |                    |                              |
| Purpose:                                                       | Depth<br>Top Bottom                               | Туре         | of Cement                              | # Sacks                  | Used      |                                     | Type and               | Percent Additives  |                              |
| Perforate Protect Casing                                       | Top Dottom                                        |              |                                        |                          |           |                                     |                        |                    |                              |
| Plug Back TD<br>Plug Off Zone                                  |                                                   |              |                                        |                          |           |                                     |                        |                    |                              |
| 1 lug 011 20110                                                |                                                   |              |                                        |                          |           |                                     |                        |                    |                              |
| Did you perform a hydrau                                       | ulic fracturing treatment                         | on this well | ?                                      |                          |           | Yes                                 | No (If No, s           | skip questions 2 a | nd 3)                        |
| Does the volume of the t                                       |                                                   |              | -                                      |                          | -         |                                     |                        | skip question 3)   |                              |
| Was the hydraulic fractur                                      | ing treatment informatio                          | n submitted  | to the chemical of                     | disclosure re            | gistry?   | Yes                                 | No (If No, i           | ill out Page Three | of the ACO-1)                |
| Shots Per Foot                                                 |                                                   |              | RD - Bridge Plug<br>Each Interval Perl |                          |           |                                     | cture, Shot, Ceme      | nt Squeeze Recor   | rd Depth                     |
|                                                                |                                                   |              |                                        |                          |           | (* *                                |                        |                    | 200                          |
|                                                                |                                                   |              |                                        |                          |           |                                     |                        |                    |                              |
|                                                                |                                                   |              |                                        |                          |           |                                     |                        |                    |                              |
|                                                                |                                                   |              |                                        |                          |           |                                     |                        |                    |                              |
|                                                                |                                                   |              |                                        |                          |           |                                     |                        |                    |                              |
|                                                                |                                                   |              |                                        |                          |           |                                     |                        |                    |                              |
| TUBING RECORD:                                                 | Size:                                             | Set At:      |                                        | Packer A                 | t·        | Liner Run:                          |                        |                    |                              |
|                                                                |                                                   | 0017111      |                                        |                          |           | [                                   | Yes N                  | o                  |                              |
| Date of First, Resumed                                         | Production, SWD or EN                             | HR.          | Producing Meth                         | nod:                     | g 🗌       | Gas Lift (                          | Other (Explain)        |                    |                              |
| Estimated Production<br>Per 24 Hours                           | Oil                                               | Bbls.        | Gas                                    | Mcf                      | Wat       | er B                                | bls.                   | Gas-Oil Ratio      | Gravity                      |
| DIODOCITI                                                      | 01.05.040                                         |              |                                        | 4ETUOD 05                | . 00145/  | TION:                               |                        | DDOD! ICT!         |                              |
| DISPOSITION Solo                                               | ON OF GAS:  Used on Lease                         |              | N<br>Open Hole                         | ∥ETHOD OF<br>Perf.       |           |                                     | mmingled               | PRODUCTION         | ON INTERVAL:                 |
|                                                                | bmit ACO-18.)                                     |              | Other (Specify)                        |                          | (Submit   |                                     | mit ACO-4)             |                    |                              |