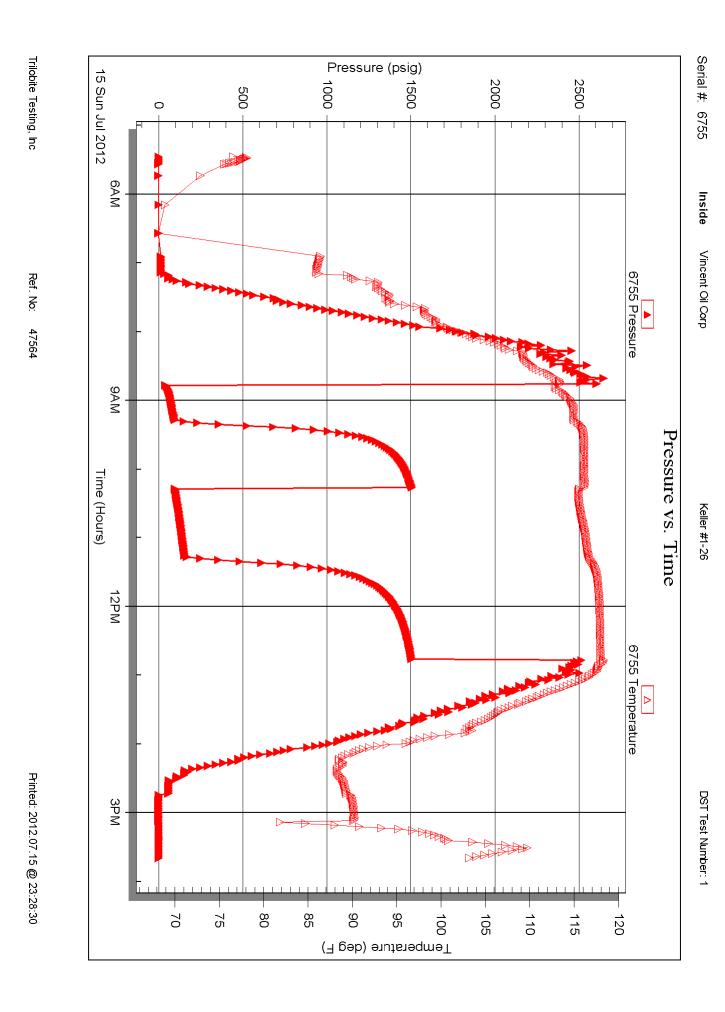

Page Two

| Operator Name:                                                 |                                                   |              |                                        | _ Lease I                | Name: _   |                                     |                        | Well #:            |                              |
|----------------------------------------------------------------|---------------------------------------------------|--------------|----------------------------------------|--------------------------|-----------|-------------------------------------|------------------------|--------------------|------------------------------|
| Sec Twp                                                        | S. R                                              | East         | West                                   | County                   | :         |                                     |                        |                    |                              |
| INSTRUCTIONS: Shopen and closed, flow and flow rates if gas to | ring and shut-in press<br>o surface test, along v | ures, whe    | ther shut-in pre<br>chart(s). Attach   | ssure reac<br>extra shee | hed stati | c level, hydrosta<br>space is neede | tic pressures, b<br>d. | ottom hole temp    | erature, fluid recov         |
| Final Radioactivity Lo files must be submitte                  |                                                   |              |                                        |                          |           | ogs must be ema                     | alled to kcc-well-     | logs@kcc.ks.go     | v. Digital electronic        |
| Drill Stem Tests Taker<br>(Attach Additional                   |                                                   | Y            | es No                                  |                          |           | J                                   | on (Top), Depth        |                    | Sample                       |
| Samples Sent to Geo                                            | logical Survey                                    | Y            | es No                                  |                          | Nam       | е                                   |                        | Тор                | Datum                        |
| Cores Taken<br>Electric Log Run                                |                                                   |              | es  No                                 |                          |           |                                     |                        |                    |                              |
| List All E. Logs Run:                                          |                                                   |              |                                        |                          |           |                                     |                        |                    |                              |
|                                                                |                                                   |              |                                        | RECORD                   | Ne        |                                     |                        |                    |                              |
|                                                                | 0: 11.1                                           |              |                                        |                          |           | ermediate, product                  |                        | " 0 1              | T 15                         |
| Purpose of String                                              | Size Hole<br>Drilled                              |              | ze Casing<br>t (In O.D.)               | Weig<br>Lbs.             |           | Setting<br>Depth                    | Type of<br>Cement      | # Sacks<br>Used    | Type and Percer<br>Additives |
|                                                                |                                                   |              |                                        |                          |           |                                     |                        |                    |                              |
|                                                                |                                                   |              |                                        |                          |           |                                     |                        |                    |                              |
|                                                                |                                                   |              |                                        |                          |           |                                     |                        |                    |                              |
|                                                                |                                                   |              |                                        |                          |           |                                     |                        |                    |                              |
|                                                                |                                                   |              | ADDITIONAL                             | CEMENTI                  | NG / SQL  | JEEZE RECORD                        |                        |                    |                              |
| Purpose:                                                       | Depth<br>Top Bottom                               | Туре         | of Cement                              | # Sacks                  | Used      |                                     | Type and               | Percent Additives  |                              |
| Perforate Protect Casing                                       | Top Dottom                                        |              |                                        |                          |           |                                     |                        |                    |                              |
| Plug Back TD<br>Plug Off Zone                                  |                                                   |              |                                        |                          |           |                                     |                        |                    |                              |
| 1 lug 011 20110                                                |                                                   |              |                                        |                          |           |                                     |                        |                    |                              |
| Did you perform a hydrau                                       | ulic fracturing treatment                         | on this well | ?                                      |                          |           | Yes                                 | No (If No, s           | skip questions 2 a | nd 3)                        |
| Does the volume of the t                                       |                                                   |              | -                                      |                          | -         |                                     |                        | skip question 3)   |                              |
| Was the hydraulic fractur                                      | ing treatment informatio                          | n submitted  | to the chemical of                     | disclosure re            | gistry?   | Yes                                 | No (If No, i           | ill out Page Three | of the ACO-1)                |
| Shots Per Foot                                                 |                                                   |              | RD - Bridge Plug<br>Each Interval Perl |                          |           |                                     | cture, Shot, Ceme      | nt Squeeze Recor   | rd Depth                     |
|                                                                |                                                   |              |                                        |                          |           | (* *                                |                        |                    | 200                          |
|                                                                |                                                   |              |                                        |                          |           |                                     |                        |                    |                              |
|                                                                |                                                   |              |                                        |                          |           |                                     |                        |                    |                              |
|                                                                |                                                   |              |                                        |                          |           |                                     |                        |                    |                              |
|                                                                |                                                   |              |                                        |                          |           |                                     |                        |                    |                              |
|                                                                |                                                   |              |                                        |                          |           |                                     |                        |                    |                              |
| TUBING RECORD:                                                 | Size:                                             | Set At:      |                                        | Packer A                 | t·        | Liner Run:                          |                        |                    |                              |
|                                                                |                                                   | 0017111      |                                        |                          |           | [                                   | Yes N                  | o                  |                              |
| Date of First, Resumed                                         | Production, SWD or EN                             | HR.          | Producing Meth                         | nod:                     | g 🗌       | Gas Lift (                          | Other (Explain)        |                    |                              |
| Estimated Production<br>Per 24 Hours                           | Oil                                               | Bbls.        | Gas                                    | Mcf                      | Wat       | er B                                | bls.                   | Gas-Oil Ratio      | Gravity                      |
| DIODOCITI                                                      | 01.05.040                                         |              |                                        | 4ETUOD 05                | . 00145/  | TION:                               |                        | DDOD! ICT!         |                              |
| DISPOSITION Solo                                               | ON OF GAS:  Used on Lease                         |              | N<br>Open Hole                         | ∥ETHOD OF<br>Perf.       |           |                                     | mmingled               | PRODUCTION         | ON INTERVAL:                 |
|                                                                | bmit ACO-18.)                                     |              | Other (Specify)                        |                          | (Submit   |                                     | mit ACO-4)             |                    |                              |