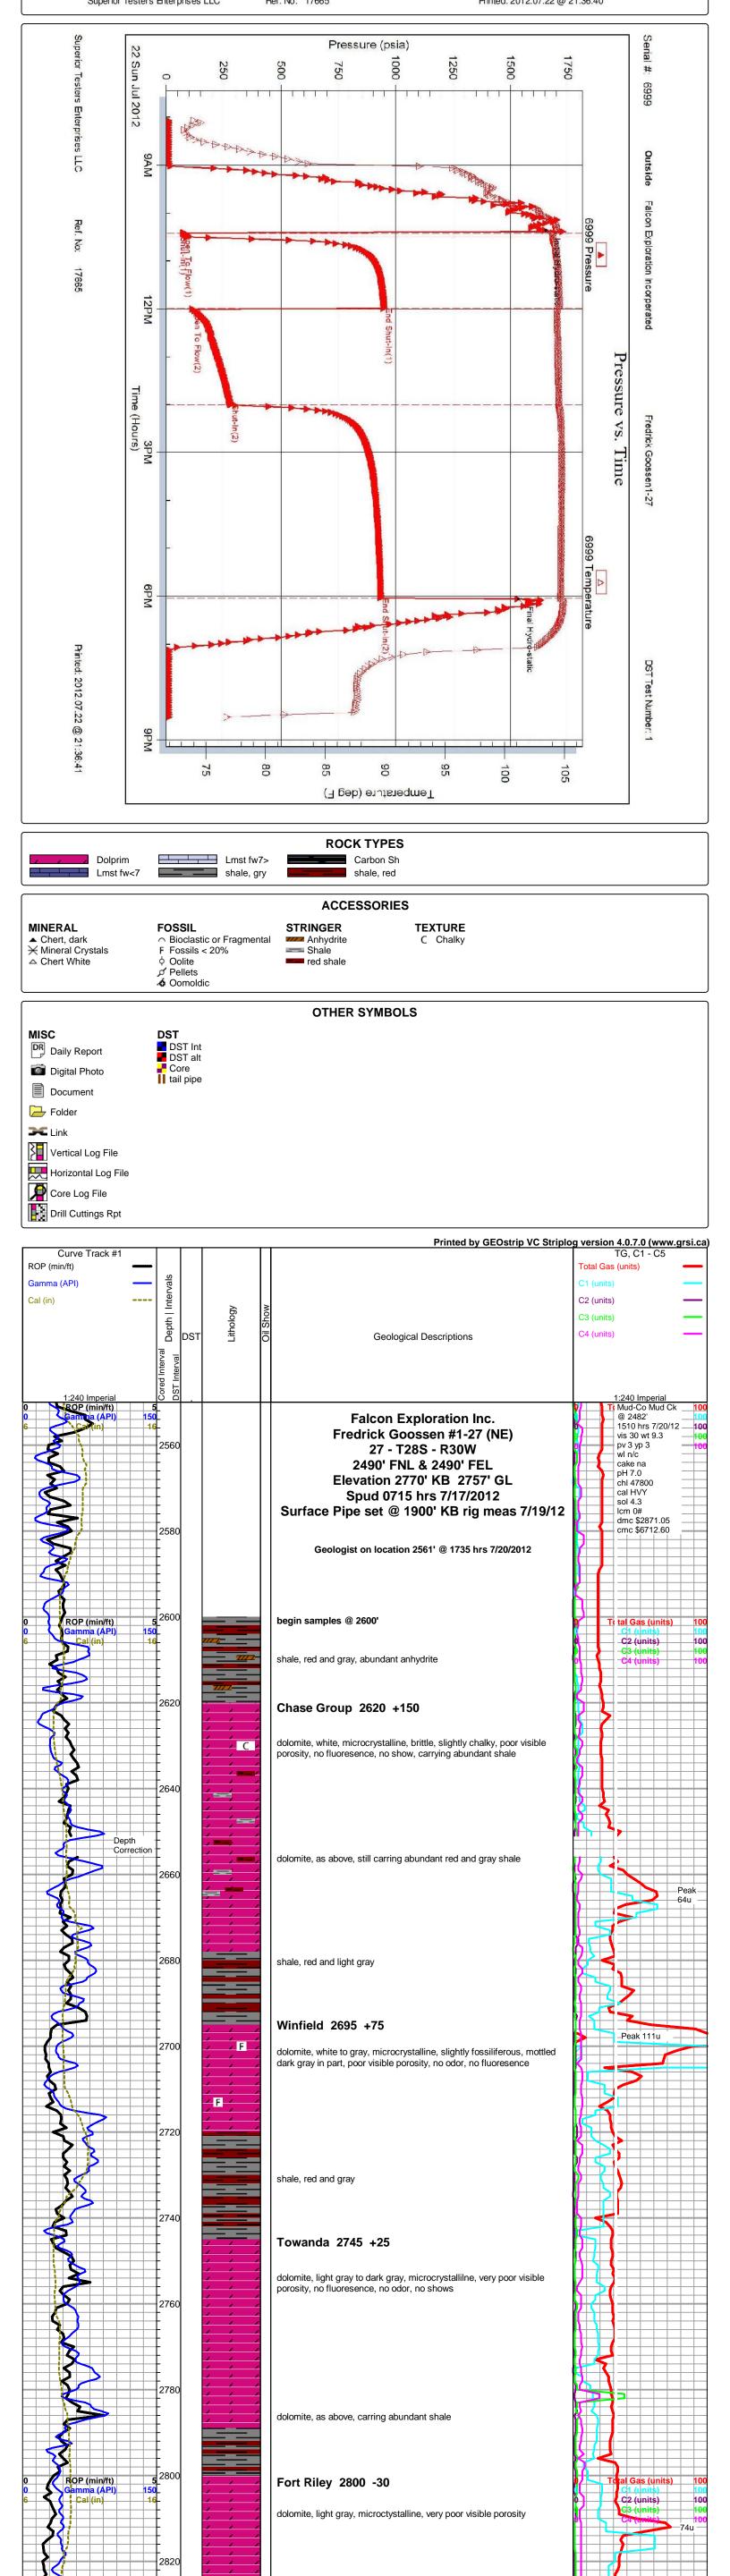

#### **GENERAL INFORMATION:**

Formation: Stotler

Deviated: No Whipstock: ft (KB)

Time Tool Opened: 10:25:00 Time Test Ended: 00:26:00

3454.00 ft (KB) To 3525.00 ft (KB) (TVD) Interval:

Total Depth: 3525.00 ft (KB) (TVD)

Hole Diameter: 7.88 inches Hole Condition: Fair Test Type: Conventional Bottom Hole (Initial)

Ken Sw inney 3325 Hugoton/112

2770.00 ft (KB) Reference Elevations:

2757.00 ft (CF)

KB to GR/CF: 13.00 ft

Serial #: 6749 Inside

Press@RunDepth: 282.01 psia @ 3521.37 ft (KB) Capacity: 5000.00 psia

Start Date: 2012.07.22 End Date: 2012.07.23 Last Calib.: 2012.07.22 Start Time: End Time: 08:04:00 00:26:00 Time On Btm: 2012.07.22 @ 10:21:30 Time Off Btm: 2012.07.22 @ 18:05:00

TEST COMMENT: 1ST Open 5 Mintues/Strong blow/Blow to bottom of bucket in 1 minute

> 1ST Shut In 90 Mintues/Blow back built to 1 inch

2ND Open 120 Mintues/Strong blow/Blow to bottom of bucket in 2 minutes/Gas to surface in 66 minutes

2ND Shut In 240 Minutes/Blow back built to 10 inches

#### PRESSURE SUMMARY

| Time   | Pressure | Temp    | Annotation           |
|--------|----------|---------|----------------------|
| (Min.) | (psia)   | (deg F) |                      |
| 0      | 1651.55  | 103.97  | Initial Hydro-static |
| 4      | 76.49    | 103.48  | Open To Flow (1)     |
| 8      | 96.35    | 103.28  | Shut-In(1)           |
| 98     | 950.25   | 104.06  | End Shut-In(1)       |
| 99     | 116.76   | 103.86  | Open To Flow (2)     |
| 219    | 282.01   | 104.05  | Shut-In(2)           |
| 461    | 935.54   | 104.18  | End Shut-In(2)       |
| 464    | 1628.32  | 104.38  | Final Hydro-static   |
|        |          |         |                      |

#### Gas Rates

|                | Choke (inches) | Pressure (psia) | Gas Rate (Mcf/d) |
|----------------|----------------|-----------------|------------------|
| First Gas Rate | 0.13           | 3.00            | 1.12             |
| Last Gas Rate  | 0.13           | 4.46            | 1.67             |
| Max. Gas Rate  | 0.13           | 4.46            | 1.67             |