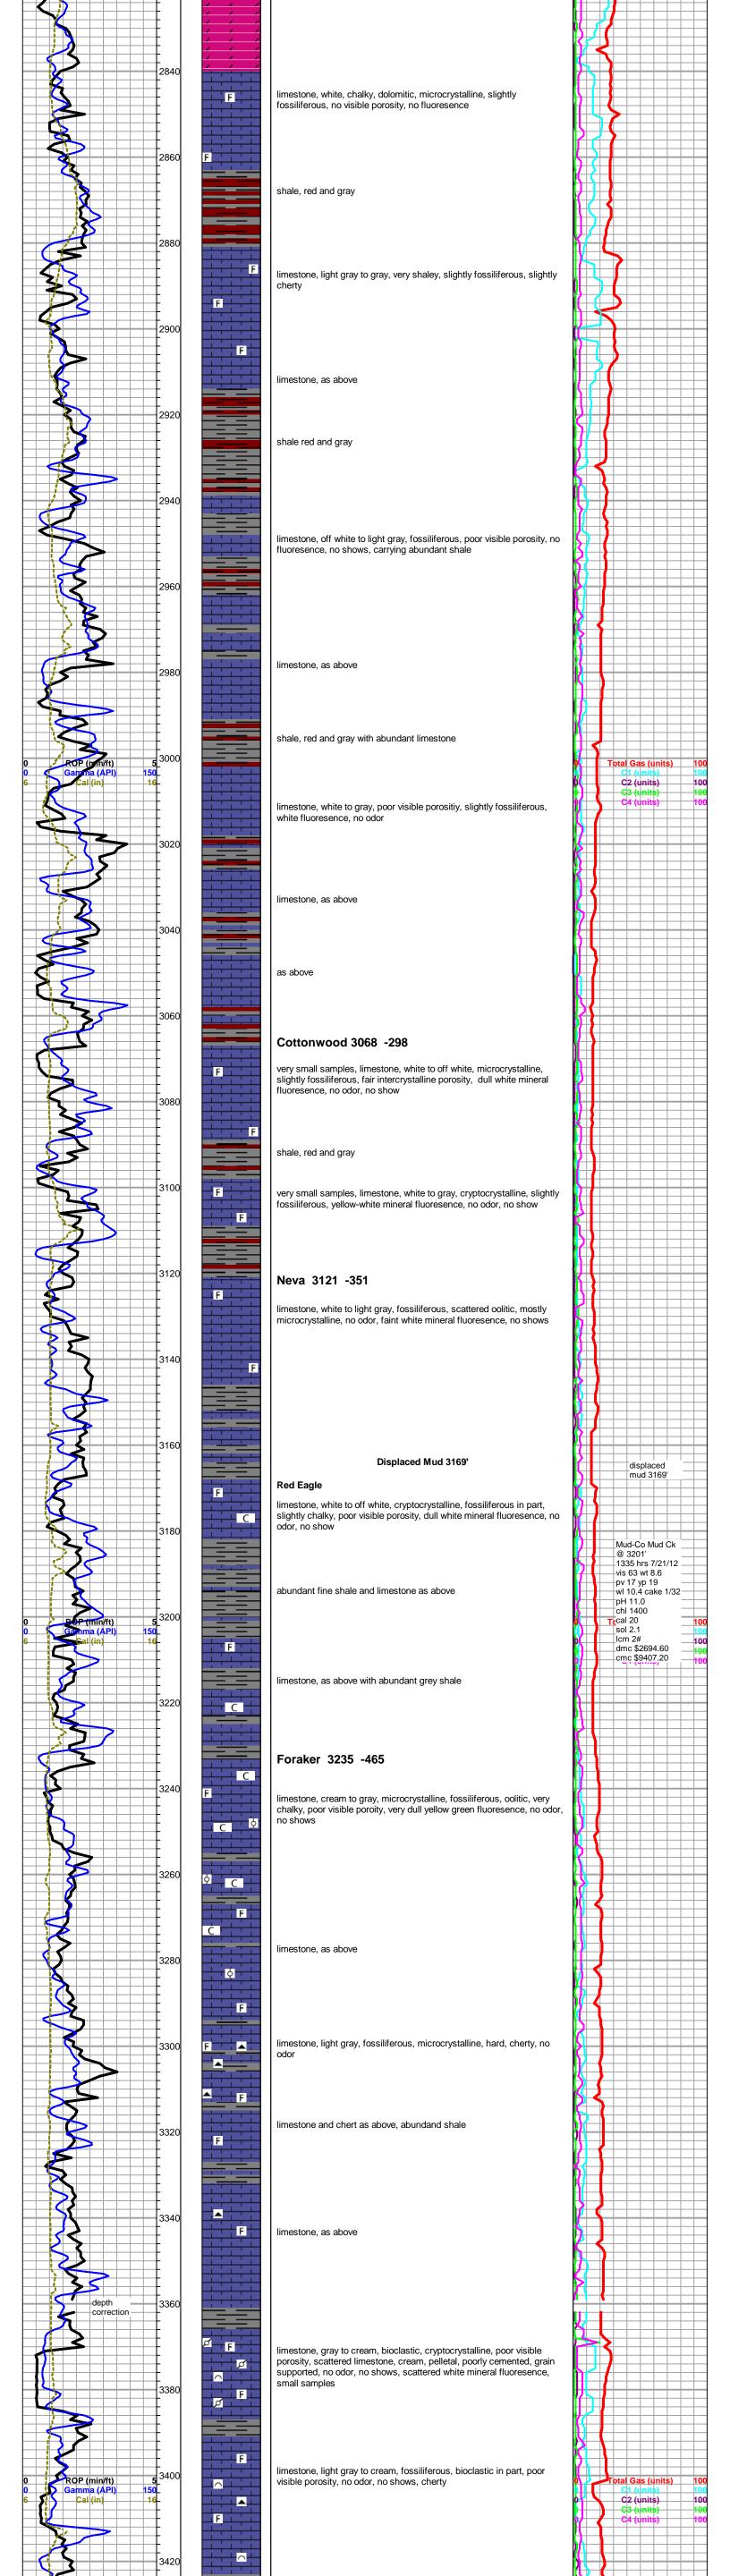

# Falcon Exploration. Inc daily drilling report

| DATE       | 7:00 AM DEPTH | REMARKS                                                                                                                                                                                       |
|------------|---------------|-----------------------------------------------------------------------------------------------------------------------------------------------------------------------------------------------|
| 07/20/2012 | 1970          | Geologist Ted Pfau on location @ 1735 hrs, 2561 ft., start logging at 2600' Drilling ahead through Chase, Winfield, Towanda, Fort Riley                                                       |
| 07/21/2012 | 3004          | drilling ahead through Fort Riley, Cottonwood, Neva, Red Eagle, Stotler CFS @ 3507' 2350 hrs                                                                                                  |
| 07/22/2012 | 3525          | CFS @ 3525' 0130 hrs, gas kicks warrant DST, short trip, CTCH 45min TOH w/bit, TIH with tools, conducting DST #1, 5-90-120-240 TOH w/tool at 1800 hrs, recovered mud and water, TIH           |
| 07/23/2012 | 3661          | Resume drilling 0005 hrs, CFS 3588' 0235 hrs, resume drilling Tarkio Drilling through Topeka, Lecompton                                                                                       |
| 07/24/2012 | 4235          | Drilling ahead through Heebner, Douglas, Lansing, TD 4275' @ 1005 hrs short trip, TOH for e-logs, e-logs start 1600 hrs, complete 1950 hrs Geologist released 2215 hrs, off location 2315 hrs |

# Falcon Exploration, Inc. well comparison sheet

COMPARISON WELL

27/28S/30W/Gray

Tester:

Time On Btm: Time Off Btm: DST#: 1

Test Type: Conventional Bottom Hole (Initial)

2012.07.22 @ 10:21:30

2012.07.22 @ 18:03:30

PRESSURE SUMMARY

Choke (inches)

Pressure (psia)

Gas Rate (Mcf/d)

Ken Sw inney

|               |        | DICTION    |          | COLLINITOON WELL     |      |           |          |        |
|---------------|--------|------------|----------|----------------------|------|-----------|----------|--------|
|               | Fı     | redrick Go | ssen #1- | Falcon - Esau #1-22  |      |           |          |        |
|               | 24     | 490' FNL & | 2490' F  | 977' FSL & 1875' FEL |      |           |          |        |
|               |        | Sec 27 T2  | 8S R30W  |                      |      | Sec 22 T2 | 28S R30W |        |
|               |        |            |          |                      |      |           | Struct   | ural   |
|               | 2770   | KB         |          |                      | 2785 | KB        | Relation | onship |
| Formation     | Sample | Sub-Sea    | Log      | Sub-Sea              | Log  | Sub-Sea   | Sample   | Log    |
| Chase Group   | 2620   | 150        | 2620     | 150                  | 2638 | 147       | 3        | 3      |
| Winfield      | 2695   | 75         | 2691     | 79                   | 2708 | 77        | -2       | 2      |
| Towanda       | 2745   | 25         | 2742     | 28                   | 2752 | 33        | -8       | -5     |
| Fort Riley    | 2800   | -30        | 2787     | -17                  | 2803 | -18       | -12      | 1      |
| Cottonwood    | 3068   | -298       | 3063     | -293                 | 3074 | -289      | -9       | -4     |
| Neva          | 3121   | -351       | 3113     | -343                 | 3130 | -345      | -6       | 2      |
| Red Eagle     | 3168   | -398       | 3156     | -386                 | 3176 | -391      | -7       | 5      |
| Foraker       | 3235   | -465       | 3230     | -460                 | 3241 | -456      | -9       | -4     |
| Stotler       | 3480   | -710       | 3478     | -708                 | 3480 | -695      | -15      | -13    |
| Tarkio        | 3558   | -788       | 3550     | -780                 | 3550 | -765      | -23      | -15    |
| Topeka        | 3751   | -981       | 3750     | -980                 | 3751 | -966      | -15      | -14    |
| Lecompton     | 3955   | -1185      | 3962     | -1192                | 3946 | -1161     | -24      | -31    |
| Heebner       | 4097   | -1327      | 4094     | -1324                | 4106 | -1321     | -6       | -3     |
| Douglas Shale | 4137   | -1367      | 4139     | -1369                | 4146 | -1361     | -6       | -8     |
| Lansing       | 4199   | -1429      | 4197     | -1427                | 4216 | -1431     | 2        | 4      |
| Total Depth   | 4275   | -1505      | 4272     | -1502                | 4324 | -1539     | 34       | 37     |