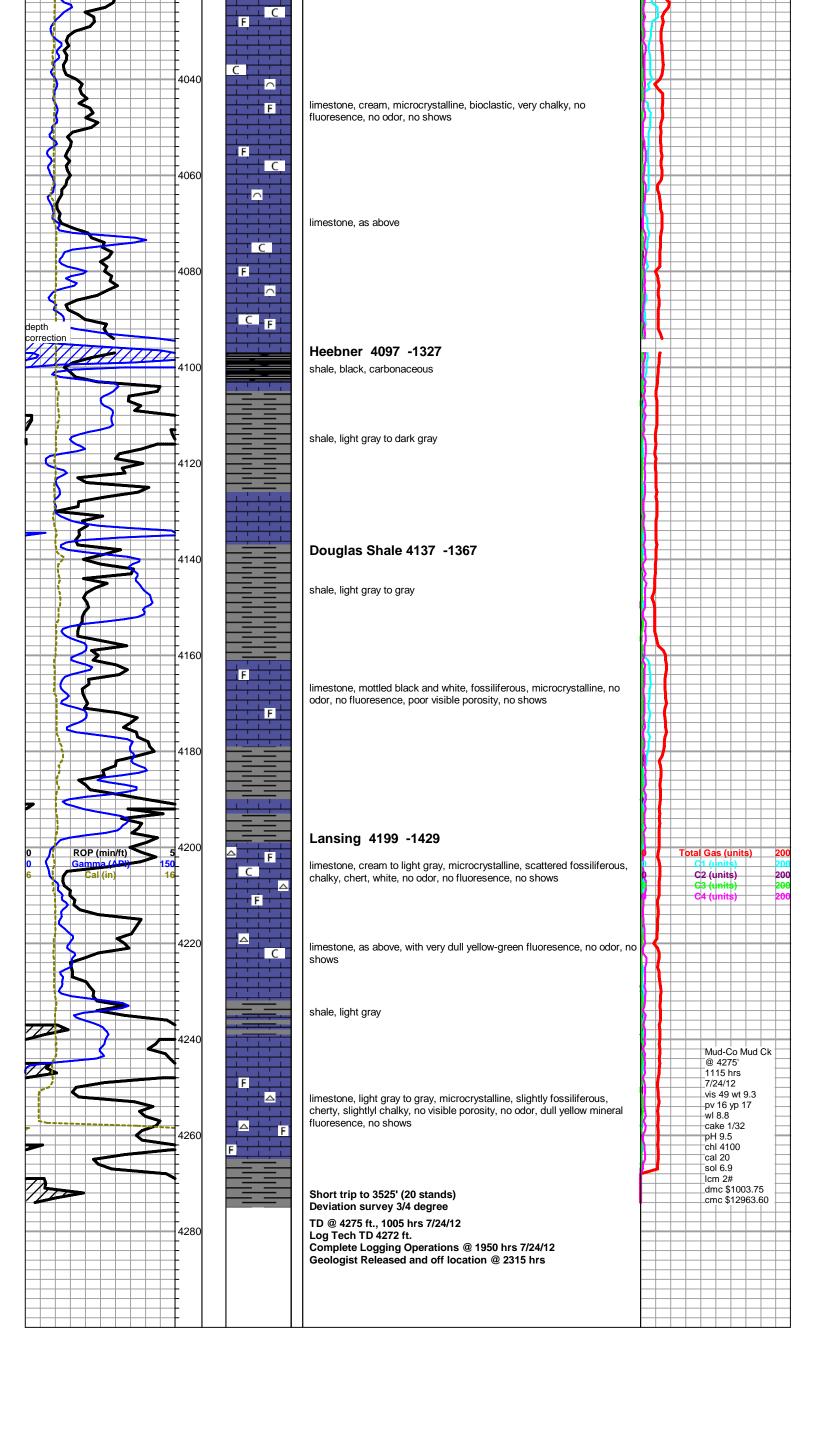

#### **NOTES**

A Tooke Daq gas detection system owned by Sterling Drilling Company was employed on this well. ROP and gas data were imported into this geological report.

Due to positive gas kicks and electrical log analysis, it was determined that 5 1/2" production casing be set to 2880' and the Winfield and Fort Riley be further tested through perforations and stimulation.

# Falcon Exploration. Inc daily drilling report

| DATE       | 7:00 AM DEPTH | REMARKS                                                                                                                                                                                       |
|------------|---------------|-----------------------------------------------------------------------------------------------------------------------------------------------------------------------------------------------|
| 07/20/2012 | 1970          | Geologist Ted Pfau on location @ 1735 hrs, 2561 ft., start logging at 2600' Drilling ahead through Chase, Winfield, Towanda, Fort Riley                                                       |
| 07/21/2012 | 3004          | drilling ahead through Fort Riley, Cottonwood, Neva, Red Eagle, Stotler CFS @ 3507' 2350 hrs                                                                                                  |
| 07/22/2012 | 3525          | CFS @ 3525' 0130 hrs, gas kicks warrant DST, short trip, CTCH 45min TOH w/bit, TIH with tools, conducting DST #1, 5-90-120-240 TOH w/tool at 1800 hrs, recovered mud and water, TIH           |
| 07/23/2012 | 3661          | Resume drilling 0005 hrs, CFS 3588' 0235 hrs, resume drilling Tarkio Drilling through Topeka, Lecompton                                                                                       |
| 07/24/2012 | 4235          | Drilling ahead through Heebner, Douglas, Lansing, TD 4275' @ 1005 hrs short trip, TOH for e-logs, e-logs start 1600 hrs, complete 1950 hrs Geologist released 2215 hrs, off location 2315 hrs |

# Falcon Exploration, Inc. well comparison sheet

COMPARISON WELL

27/28S/30W/Gray

Tester:

Time On Btm: Time Off Btm: DST#: 1

Test Type: Conventional Bottom Hole (Initial)

2012.07.22 @ 10:21:30

2012.07.22 @ 18:03:30

PRESSURE SUMMARY

Choke (inches)

Pressure (psia)

Gas Rate (Mcf/d)

Ken Sw inney

|               |        | DICTION    |          | COLLINITOON WELL     |      |           |          |        |
|---------------|--------|------------|----------|----------------------|------|-----------|----------|--------|
|               | Fı     | redrick Go | ssen #1- | Falcon - Esau #1-22  |      |           |          |        |
|               | 24     | 490' FNL & | 2490' F  | 977' FSL & 1875' FEL |      |           |          |        |
|               |        | Sec 27 T2  | 8S R30W  |                      |      | Sec 22 T2 | 28S R30W |        |
|               |        |            |          |                      |      |           | Struct   | ural   |
|               | 2770   | KB         |          |                      | 2785 | KB        | Relation | onship |
| Formation     | Sample | Sub-Sea    | Log      | Sub-Sea              | Log  | Sub-Sea   | Sample   | Log    |
| Chase Group   | 2620   | 150        | 2620     | 150                  | 2638 | 147       | 3        | 3      |
| Winfield      | 2695   | 75         | 2691     | 79                   | 2708 | 77        | -2       | 2      |
| Towanda       | 2745   | 25         | 2742     | 28                   | 2752 | 33        | -8       | -5     |
| Fort Riley    | 2800   | -30        | 2787     | -17                  | 2803 | -18       | -12      | 1      |
| Cottonwood    | 3068   | -298       | 3063     | -293                 | 3074 | -289      | -9       | -4     |
| Neva          | 3121   | -351       | 3113     | -343                 | 3130 | -345      | -6       | 2      |
| Red Eagle     | 3168   | -398       | 3156     | -386                 | 3176 | -391      | -7       | 5      |
| Foraker       | 3235   | -465       | 3230     | -460                 | 3241 | -456      | -9       | -4     |
| Stotler       | 3480   | -710       | 3478     | -708                 | 3480 | -695      | -15      | -13    |
| Tarkio        | 3558   | -788       | 3550     | -780                 | 3550 | -765      | -23      | -15    |
| Topeka        | 3751   | -981       | 3750     | -980                 | 3751 | -966      | -15      | -14    |
| Lecompton     | 3955   | -1185      | 3962     | -1192                | 3946 | -1161     | -24      | -31    |
| Heebner       | 4097   | -1327      | 4094     | -1324                | 4106 | -1321     | -6       | -3     |
| Douglas Shale | 4137   | -1367      | 4139     | -1369                | 4146 | -1361     | -6       | -8     |
| Lansing       | 4199   | -1429      | 4197     | -1427                | 4216 | -1431     | 2        | 4      |
| Total Depth   | 4275   | -1505      | 4272     | -1502                | 4324 | -1539     | 34       | 37     |