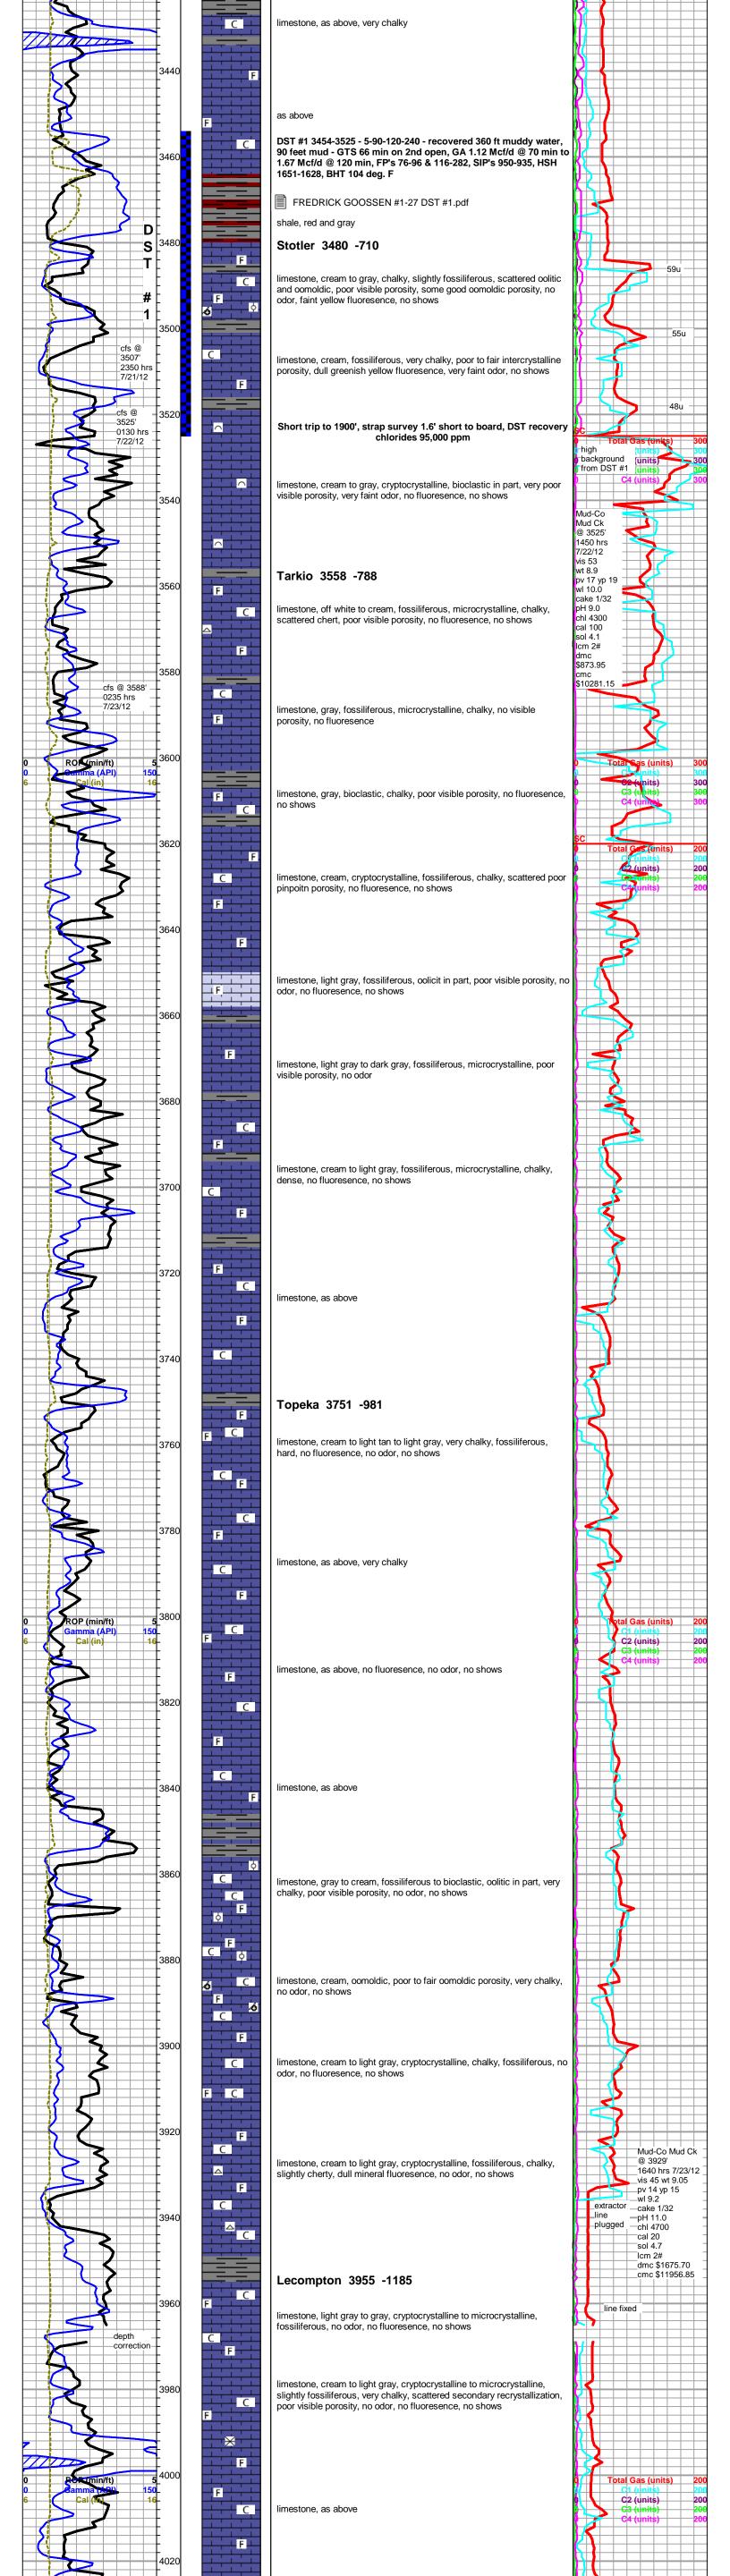

# Falcon Exploration. Inc daily drilling report

| DATE       | 7:00 AM DEPTH | REMARKS                                                                                                                                                                                       |
|------------|---------------|-----------------------------------------------------------------------------------------------------------------------------------------------------------------------------------------------|
| 07/20/2012 | 1970          | Geologist Ted Pfau on location @ 1735 hrs, 2561 ft., start logging at 2600' Drilling ahead through Chase, Winfield, Towanda, Fort Riley                                                       |
| 07/21/2012 | 3004          | drilling ahead through Fort Riley, Cottonwood, Neva, Red Eagle, Stotler CFS @ 3507' 2350 hrs                                                                                                  |
| 07/22/2012 | 3525          | CFS @ 3525' 0130 hrs, gas kicks warrant DST, short trip, CTCH 45min TOH w/bit, TIH with tools, conducting DST #1, 5-90-120-240 TOH w/tool at 1800 hrs, recovered mud and water, TIH           |
| 07/23/2012 | 3661          | Resume drilling 0005 hrs, CFS 3588' 0235 hrs, resume drilling Tarkio Drilling through Topeka, Lecompton                                                                                       |
| 07/24/2012 | 4235          | Drilling ahead through Heebner, Douglas, Lansing, TD 4275' @ 1005 hrs short trip, TOH for e-logs, e-logs start 1600 hrs, complete 1950 hrs Geologist released 2215 hrs, off location 2315 hrs |

# Falcon Exploration, Inc. well comparison sheet

COMPARISON WELL

27/28S/30W/Gray

Tester:

Time On Btm: Time Off Btm: DST#: 1

Test Type: Conventional Bottom Hole (Initial)

2012.07.22 @ 10:21:30

2012.07.22 @ 18:03:30

PRESSURE SUMMARY

Choke (inches)

Pressure (psia)

Gas Rate (Mcf/d)

Ken Sw inney

|               |        | DICTION    |          | COLLINITOON WELL     |      |           |          |        |
|---------------|--------|------------|----------|----------------------|------|-----------|----------|--------|
|               | Fı     | redrick Go | ssen #1- | Falcon - Esau #1-22  |      |           |          |        |
|               | 24     | 490' FNL & | 2490' F  | 977' FSL & 1875' FEL |      |           |          |        |
|               |        | Sec 27 T2  | 8S R30W  |                      |      | Sec 22 T2 | 28S R30W |        |
|               |        |            |          |                      |      |           | Struct   | ural   |
|               | 2770   | KB         |          |                      | 2785 | KB        | Relation | onship |
| Formation     | Sample | Sub-Sea    | Log      | Sub-Sea              | Log  | Sub-Sea   | Sample   | Log    |
| Chase Group   | 2620   | 150        | 2620     | 150                  | 2638 | 147       | 3        | 3      |
| Winfield      | 2695   | 75         | 2691     | 79                   | 2708 | 77        | -2       | 2      |
| Towanda       | 2745   | 25         | 2742     | 28                   | 2752 | 33        | -8       | -5     |
| Fort Riley    | 2800   | -30        | 2787     | -17                  | 2803 | -18       | -12      | 1      |
| Cottonwood    | 3068   | -298       | 3063     | -293                 | 3074 | -289      | -9       | -4     |
| Neva          | 3121   | -351       | 3113     | -343                 | 3130 | -345      | -6       | 2      |
| Red Eagle     | 3168   | -398       | 3156     | -386                 | 3176 | -391      | -7       | 5      |
| Foraker       | 3235   | -465       | 3230     | -460                 | 3241 | -456      | -9       | -4     |
| Stotler       | 3480   | -710       | 3478     | -708                 | 3480 | -695      | -15      | -13    |
| Tarkio        | 3558   | -788       | 3550     | -780                 | 3550 | -765      | -23      | -15    |
| Topeka        | 3751   | -981       | 3750     | -980                 | 3751 | -966      | -15      | -14    |
| Lecompton     | 3955   | -1185      | 3962     | -1192                | 3946 | -1161     | -24      | -31    |
| Heebner       | 4097   | -1327      | 4094     | -1324                | 4106 | -1321     | -6       | -3     |
| Douglas Shale | 4137   | -1367      | 4139     | -1369                | 4146 | -1361     | -6       | -8     |
| Lansing       | 4199   | -1429      | 4197     | -1427                | 4216 | -1431     | 2        | 4      |
| Total Depth   | 4275   | -1505      | 4272     | -1502                | 4324 | -1539     | 34       | 37     |