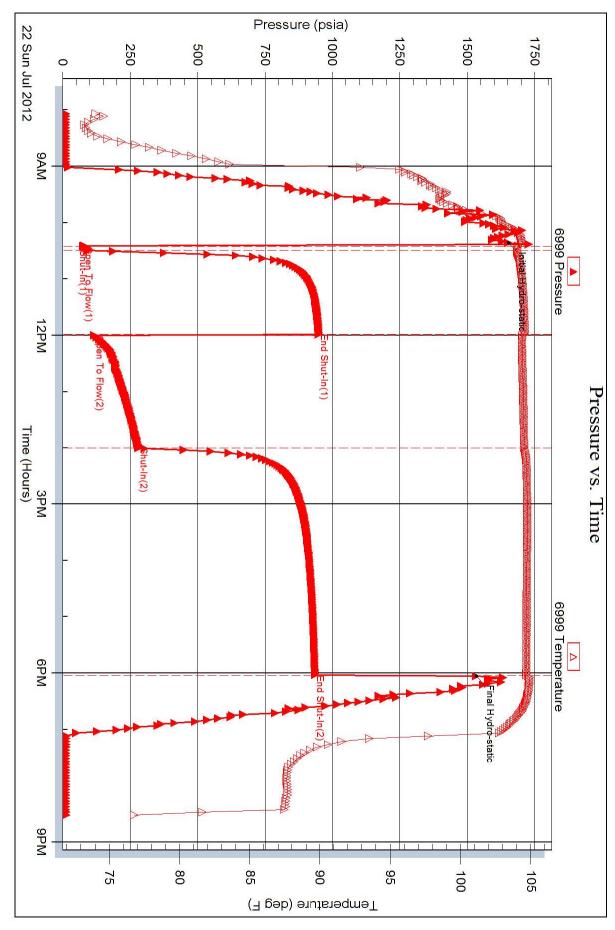

#### PRESSURE SUMMARY

| Time   | Pressure | Temp    | Annotation           |
|--------|----------|---------|----------------------|
| (Min.) | (psia)   | (deg F) |                      |
| 0      | 1651.67  | 104.38  | Initial Hydro-static |
| 4      | 76.45    | 104.06  | Open To Flow (1)     |
| 8      | 96.35    | 104.02  | Shut-In(1)           |
| 98     | 950.57   | 104.59  | End Shut-In(1)       |
| 99     | 117.90   | 104.43  | Open To Flow (2)     |
| 219    | 281.82   | 104.54  | Shut-In(2)           |
| 461    | 935.54   | 104.69  | End Shut-In(2)       |
| 462    | 1532.89  | 104.82  | Final Hydro-static   |
|        |          |         |                      |
|        |          |         |                      |

TEST COMMENT: 1ST Open 5 Mintues/Strong blow/Blow to bottom of bucket in 1 minute

> 1ST Shut In 90 Mintues/Blow back built to 1 inch

2ND Open 120 Mintues/Strong blow/Blow to bottom of bucket in 2 minutes/Gas to surface in 66 minutes

2ND Shut In 240 Minutes/Blow back built to 10 inches