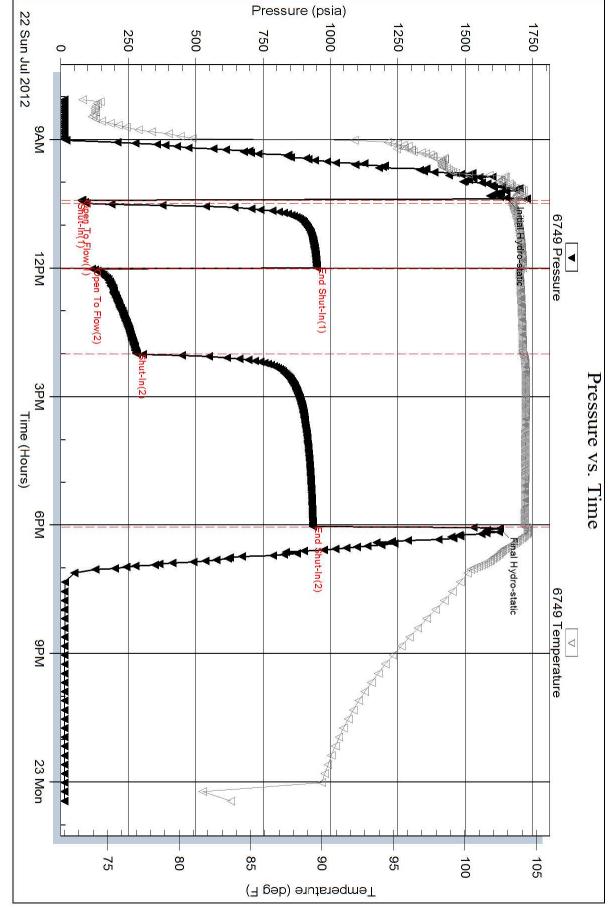

#### PRESSURE SUMMARY

| Time   | Pressure | Temp    | Annotation           |
|--------|----------|---------|----------------------|
| (Min.) | (psia)   | (deg F) |                      |
| 0      | 1651.55  | 103.97  | Initial Hydro-static |
| 4      | 76.49    | 103.48  | Open To Flow (1)     |
| 8      | 96.35    | 103.28  | Shut-In(1)           |
| 98     | 950.25   | 104.06  | End Shut-In(1)       |
| 99     | 116.76   | 103.86  | Open To Flow (2)     |
| 219    | 282.01   | 104.05  | Shut-In(2)           |
| 461    | 935.54   | 104.18  | End Shut-In(2)       |
| 464    | 1628.32  | 104.38  | Final Hydro-static   |
|        |          |         |                      |

TEST COMMENT: 1ST Open 5 Mintues/Strong blow/Blow to bottom of bucket in 1 minute

> 1ST Shut In 90 Mintues/Blow back built to 1 inch

2ND Open 120 Mintues/Strong blow/Blow to bottom of bucket in 2 minutes/Gas to surface in 66 minutes

2ND Shut In 240 Minutes/Blow back built to 10 inches