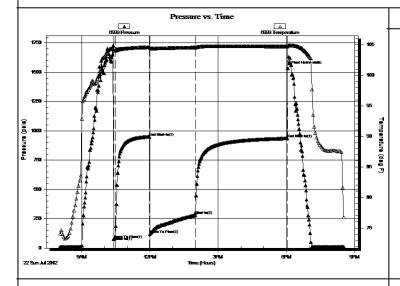

#### PRESSURE SUMMARY

| Time   | Pressure | Temp    | Annotation           |
|--------|----------|---------|----------------------|
| (Min.) | (psia)   | (deg F) |                      |
| 0      | 1651.67  | 104.38  | Initial Hydro-static |
| 4      | 76.45    | 104.06  | Open To Flow (1)     |
| 8      | 96.35    | 104.02  | Shut-In(1)           |
| 98     | 950.57   | 104.59  | End Shut-In(1)       |
| 99     | 117.90   | 104.43  | Open To Flow (2)     |
| 219    | 281.82   | 104.54  | Shut-In(2)           |
| 461    | 935.54   | 104.69  | End Shut-In(2)       |
| 462    | 1532.89  | 104.82  | Final Hydro-static   |
|        |          |         |                      |
|        |          |         |                      |

TEST COMMENT: 1ST Open 5 Mintues/Strong blow/Blow to bottom of bucket in 1 minute

> 1ST Shut In 90 Mintues/Blow back built to 1 inch

2ND Open 120 Mintues/Strong blow/Blow to bottom of bucket in 2 minutes/Gas to surface in 66 minutes

2ND Shut In 240 Minutes/Blow back built to 10 inches