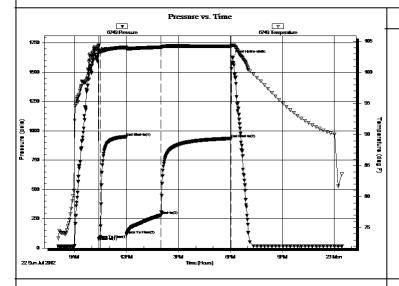

#### PRESSURE SUMMARY

| Time   | Pressure | Temp    | Annotation           |
|--------|----------|---------|----------------------|
| (Min.) | (psia)   | (deg F) |                      |
| 0      | 1651.55  | 103.97  | Initial Hydro-static |
| 4      | 76.49    | 103.48  | Open To Flow (1)     |
| 8      | 96.35    | 103.28  | Shut-In(1)           |
| 98     | 950.25   | 104.06  | End Shut-In(1)       |
| 99     | 116.76   | 103.86  | Open To Flow (2)     |
| 219    | 282.01   | 104.05  | Shut-In(2)           |
| 461    | 935.54   | 104.18  | End Shut-In(2)       |
| 464    | 1628.32  | 104.38  | Final Hydro-static   |
|        |          |         |                      |

TEST COMMENT: 1ST Open 5 Mintues/Strong blow/Blow to bottom of bucket in 1 minute

> 1ST Shut In 90 Mintues/Blow back built to 1 inch

2ND Open 120 Mintues/Strong blow/Blow to bottom of bucket in 2 minutes/Gas to surface in 66 minutes

2ND Shut In 240 Minutes/Blow back built to 10 inches