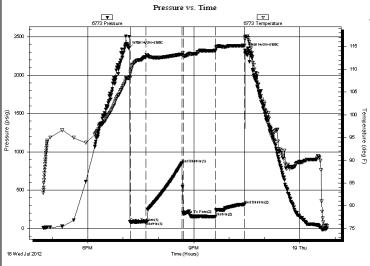

## Perforations

| Shots Per Foot | Perforation Record                   | Material Record                                          | Depth             |
|----------------|--------------------------------------|----------------------------------------------------------|-------------------|
| 4              | Perf. 5068' to 5071 & 5078' to 5081' | ran 2.375" tubing, set at 5068', acidized with           | 5068' to 5081' OA |
|                |                                      | 1000 gal 15% MCA,<br>swab 30 bbls load ,<br>well KO with |                   |
|                |                                      | good blow gas, SION,<br>SICP 1025# SITP<br>1400#         |                   |
|                |                                      | Flowed small amount load water & good blow of gas, SION, |                   |
|                |                                      | SICP 1350#, SITP<br>1350#, Ran prod test<br>8/17/2012    |                   |
|                |                                      | COF 2.58 MMCFG/D,<br>SIGW, waiting on<br>pipeline conn.  |                   |