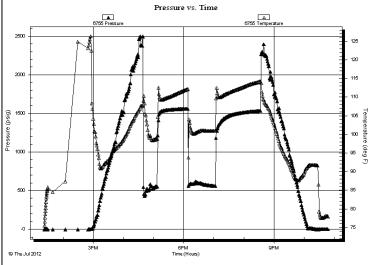

## Perforations

| Shots Per Foot | Perforation Record                   | Material Record                                          | Depth             |
|----------------|--------------------------------------|----------------------------------------------------------|-------------------|
| 4              | Perf. 5068' to 5071 & 5078' to 5081' | ran 2.375" tubing, set at 5068', acidized with           | 5068' to 5081' OA |
|                |                                      | 1000 gal 15% MCA,<br>swab 30 bbls load ,<br>well KO with |                   |
|                |                                      | good blow gas, SION,<br>SICP 1025# SITP<br>1400#         |                   |
|                |                                      | Flowed small amount load water & good blow of gas, SION, |                   |
|                |                                      | SICP 1350#, SITP<br>1350#, Ran prod test<br>8/17/2012    |                   |
|                |                                      | COF 2.58 MMCFG/D,<br>SIGW, waiting on<br>pipeline conn.  |                   |