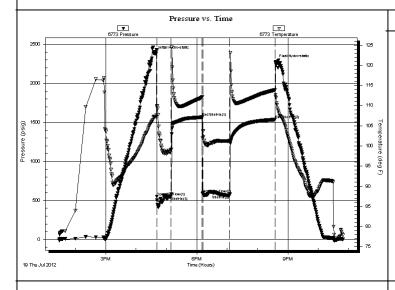

## Perforations

| Shots Per Foot | Perforation Record                   | Material Record                                          | Depth             |
|----------------|--------------------------------------|----------------------------------------------------------|-------------------|
| 4              | Perf. 5068' to 5071 & 5078' to 5081' | ran 2.375" tubing, set at 5068', acidized with           | 5068' to 5081' OA |
|                |                                      | 1000 gal 15% MCA,<br>swab 30 bbls load ,<br>well KO with |                   |
|                |                                      | good blow gas, SION,<br>SICP 1025# SITP<br>1400#         |                   |
|                |                                      | Flowed small amount load water & good blow of gas, SION, |                   |
|                |                                      | SICP 1350#, SITP<br>1350#, Ran prod test<br>8/17/2012    |                   |
|                |                                      | COF 2.58 MMCFG/D,<br>SIGW, waiting on<br>pipeline conn.  |                   |