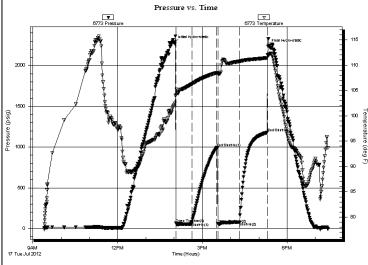

## Perforations

| Shots Per Foot | Perforation Record                   | Material Record                                          | Depth             |
|----------------|--------------------------------------|----------------------------------------------------------|-------------------|
| 4              | Perf. 5068' to 5071 & 5078' to 5081' | ran 2.375" tubing, set at 5068', acidized with           | 5068' to 5081' OA |
|                |                                      | 1000 gal 15% MCA,<br>swab 30 bbls load ,<br>well KO with |                   |
|                |                                      | good blow gas, SION,<br>SICP 1025# SITP<br>1400#         |                   |
|                |                                      | Flowed small amount load water & good blow of gas, SION, |                   |
|                |                                      | SICP 1350#, SITP<br>1350#, Ran prod test<br>8/17/2012    |                   |
|                |                                      | COF 2.58 MMCFG/D,<br>SIGW, waiting on<br>pipeline conn.  |                   |