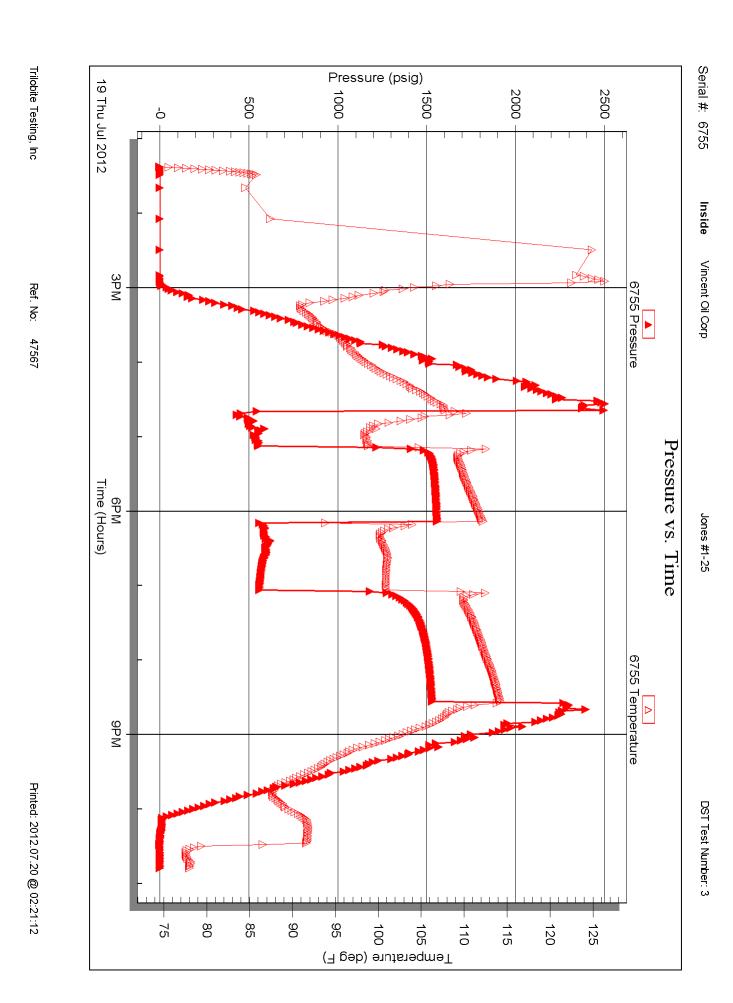

## Perforations

| Shots Per Foot | Perforation Record                   | Material Record                                          | Depth             |
|----------------|--------------------------------------|----------------------------------------------------------|-------------------|
| 4              | Perf. 5068' to 5071 & 5078' to 5081' | ran 2.375" tubing, set at 5068', acidized with           | 5068' to 5081' OA |
|                |                                      | 1000 gal 15% MCA,<br>swab 30 bbls load ,<br>well KO with |                   |
|                |                                      | good blow gas, SION,<br>SICP 1025# SITP<br>1400#         |                   |
|                |                                      | Flowed small amount load water & good blow of gas, SION, |                   |
|                |                                      | SICP 1350#, SITP<br>1350#, Ran prod test<br>8/17/2012    |                   |
|                |                                      | COF 2.58 MMCFG/D,<br>SIGW, waiting on<br>pipeline conn.  |                   |