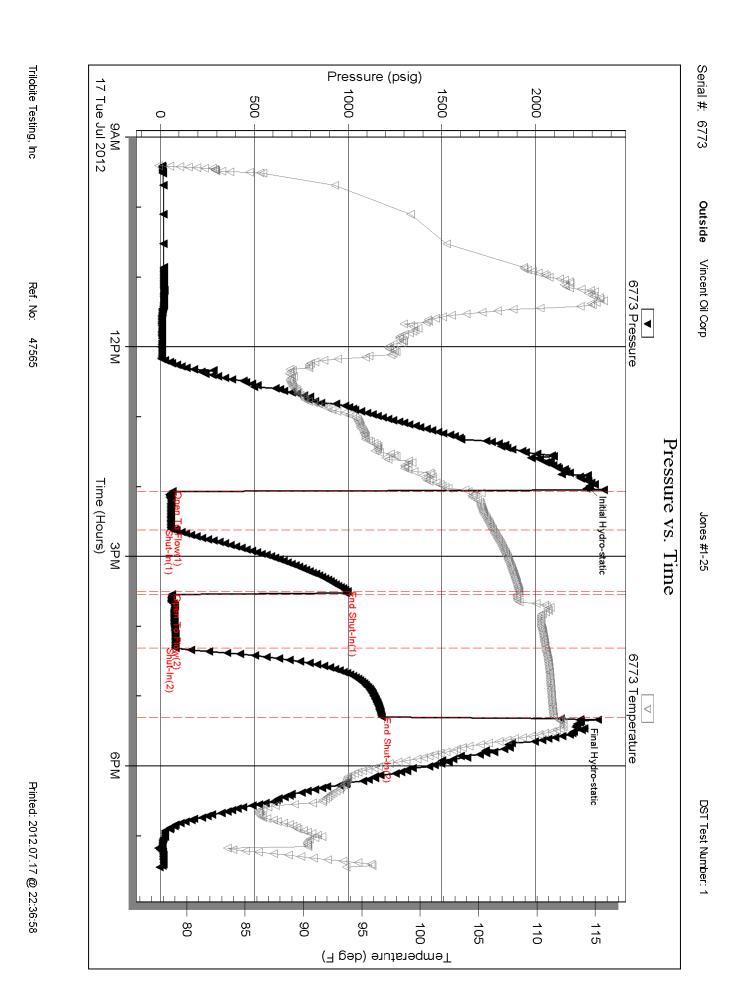

## Perforations

| Shots Per Foot | Perforation Record                   | Material Record                                          | Depth             |
|----------------|--------------------------------------|----------------------------------------------------------|-------------------|
| 4              | Perf. 5068' to 5071 & 5078' to 5081' | ran 2.375" tubing, set at 5068', acidized with           | 5068' to 5081' OA |
|                |                                      | 1000 gal 15% MCA,<br>swab 30 bbls load ,<br>well KO with |                   |
|                |                                      | good blow gas, SION,<br>SICP 1025# SITP<br>1400#         |                   |
|                |                                      | Flowed small amount load water & good blow of gas, SION, |                   |
|                |                                      | SICP 1350#, SITP<br>1350#, Ran prod test<br>8/17/2012    |                   |
|                |                                      | COF 2.58 MMCFG/D,<br>SIGW, waiting on<br>pipeline conn.  |                   |