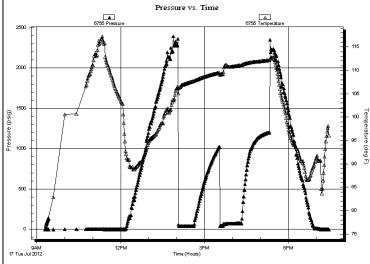

## Perforations

| Shots Per Foot | Perforation Record                   | Material Record                                          | Depth             |
|----------------|--------------------------------------|----------------------------------------------------------|-------------------|
| 4              | Perf. 5068' to 5071 & 5078' to 5081' | ran 2.375" tubing, set at 5068', acidized with           | 5068' to 5081' OA |
|                |                                      | 1000 gal 15% MCA,<br>swab 30 bbls load ,<br>well KO with |                   |
|                |                                      | good blow gas, SION,<br>SICP 1025# SITP<br>1400#         |                   |
|                |                                      | Flowed small amount load water & good blow of gas, SION, |                   |
|                |                                      | SICP 1350#, SITP<br>1350#, Ran prod test<br>8/17/2012    |                   |
|                |                                      | COF 2.58 MMCFG/D,<br>SIGW, waiting on<br>pipeline conn.  |                   |