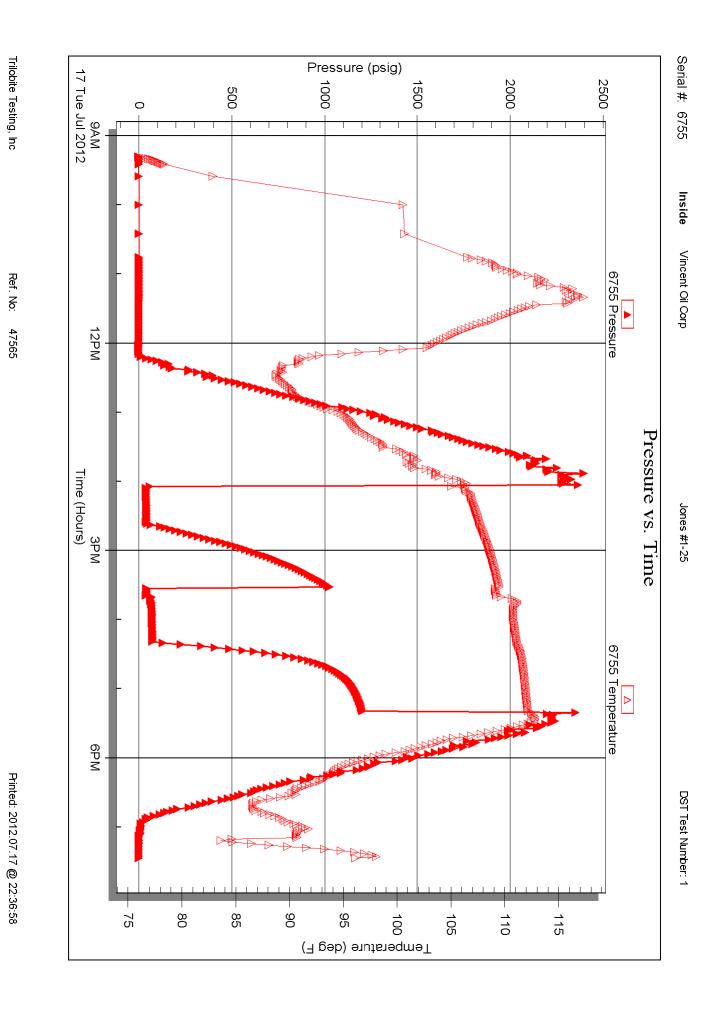

## Perforations

| Shots Per Foot | Perforation Record                   | Material Record                                          | Depth             |
|----------------|--------------------------------------|----------------------------------------------------------|-------------------|
| 4              | Perf. 5068' to 5071 & 5078' to 5081' | ran 2.375" tubing, set at 5068', acidized with           | 5068' to 5081' OA |
|                |                                      | 1000 gal 15% MCA,<br>swab 30 bbls load ,<br>well KO with |                   |
|                |                                      | good blow gas, SION,<br>SICP 1025# SITP<br>1400#         |                   |
|                |                                      | Flowed small amount load water & good blow of gas, SION, |                   |
|                |                                      | SICP 1350#, SITP<br>1350#, Ran prod test<br>8/17/2012    |                   |
|                |                                      | COF 2.58 MMCFG/D,<br>SIGW, waiting on<br>pipeline conn.  |                   |