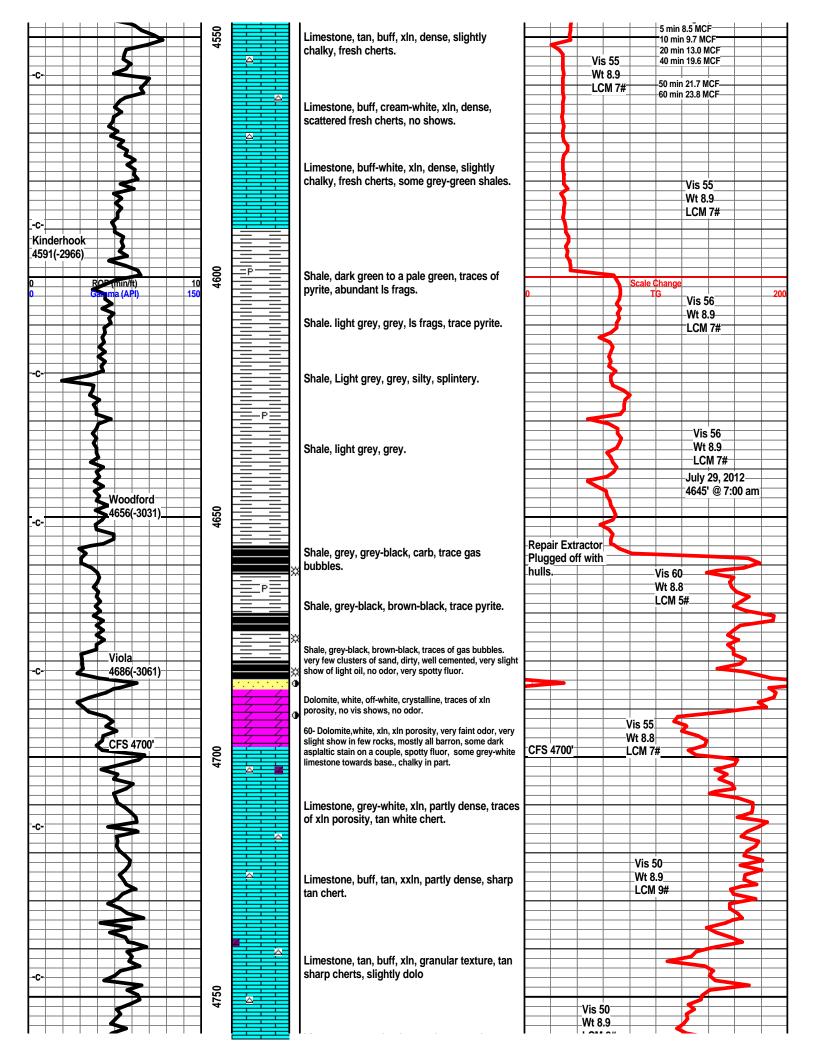

(If No, skip questions 2 and 3) (If No, skip question 3)

(If No, fill out Page Three of the ACO-1)

**INSTRUCTIONS:** Show important tops of formations penetrated. Detail all cores. Report all final copies of drill stems tests giving interval tested, time tool open and closed, flowing and shut-in pressures, whether shut-in pressure reached static level, hydrostatic pressures, bottom hole temperature, fluid recovery, and flow rates if gas to surface test, along with final chart(s). Attach extra sheet if more space is needed.

| Drill Stem Tests Taken<br>(Attach Additional Sh | eets)                | Yes No                       |                          | -                   | n (Top), Depth an |                  | Sample                        |
|-------------------------------------------------|----------------------|------------------------------|--------------------------|---------------------|-------------------|------------------|-------------------------------|
| Samples Sent to Geolog                          | gical Survey         | Yes No                       | Nam                      | e                   |                   | Тор              | Datum                         |
| Cores Taken<br>Electric Log Run                 |                      | Yes No                       |                          |                     |                   |                  |                               |
| List All E. Logs Run:                           |                      |                              |                          |                     |                   |                  |                               |
|                                                 |                      |                              |                          |                     |                   |                  |                               |
|                                                 |                      |                              | RECORD Ne                |                     |                   |                  |                               |
|                                                 |                      | Report all strings set-o     | conductor, surface, inte | ermediate, producti | on, etc.          |                  |                               |
| Purpose of String                               | Size Hole<br>Drilled | Size Casing<br>Set (In O.D.) | Weight<br>Lbs. / Ft.     | Setting<br>Depth    | Type of<br>Cement | # Sacks<br>Used  | Type and Percent<br>Additives |
|                                                 |                      |                              |                          |                     |                   |                  |                               |
|                                                 |                      |                              |                          |                     |                   |                  |                               |
|                                                 |                      |                              |                          |                     |                   |                  |                               |
|                                                 |                      | ADDITIONAL                   | CEMENTING / SQL          | JEEZE RECORD        |                   |                  |                               |
| Purpose:<br>Perforate                           | Depth<br>Top Bottom  | Type of Cement               | # Sacks Used             |                     | Type and Pe       | ercent Additives |                               |
| Protect Casing<br>Plug Back TD                  |                      |                              |                          |                     |                   |                  |                               |
| Plug Off Zone                                   |                      |                              |                          |                     |                   |                  |                               |