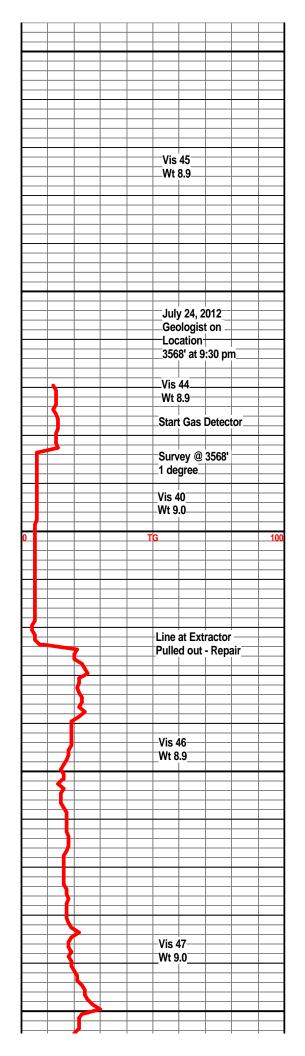

(If No, skip questions 2 and 3) (If No, skip question 3)

(If No, fill out Page Three of the ACO-1)

**INSTRUCTIONS:** Show important tops of formations penetrated. Detail all cores. Report all final copies of drill stems tests giving interval tested, time tool open and closed, flowing and shut-in pressures, whether shut-in pressure reached static level, hydrostatic pressures, bottom hole temperature, fluid recovery, and flow rates if gas to surface test, along with final chart(s). Attach extra sheet if more space is needed.

Final Radioactivity Log, Final Logs run to obtain Geophysical Data and Final Electric Logs must be emailed to kcc-well-logs@kcc.ks.gov. Digital electronic log files must be submitted in LAS version 2.0 or newer AND an image file (TIFF or PDF).

| Drill Stem Tests Taken<br>(Attach Additional Sh | eets)                | Yes No                       |                          | -                   | n (Top), Depth an |                  | Sample                        |
|-------------------------------------------------|----------------------|------------------------------|--------------------------|---------------------|-------------------|------------------|-------------------------------|
| Samples Sent to Geolog                          | gical Survey         | Yes No                       | Nam                      | e                   |                   | Тор              | Datum                         |
| Cores Taken<br>Electric Log Run                 |                      | Yes No                       |                          |                     |                   |                  |                               |
| List All E. Logs Run:                           |                      |                              |                          |                     |                   |                  |                               |
|                                                 |                      |                              |                          |                     |                   |                  |                               |
|                                                 |                      |                              | RECORD Ne                |                     |                   |                  |                               |
|                                                 |                      | Report all strings set-o     | conductor, surface, inte | ermediate, producti | on, etc.          |                  |                               |
| Purpose of String                               | Size Hole<br>Drilled | Size Casing<br>Set (In O.D.) | Weight<br>Lbs. / Ft.     | Setting<br>Depth    | Type of<br>Cement | # Sacks<br>Used  | Type and Percent<br>Additives |
|                                                 |                      |                              |                          |                     |                   |                  |                               |
|                                                 |                      |                              |                          |                     |                   |                  |                               |
|                                                 |                      |                              |                          |                     |                   |                  |                               |
|                                                 |                      | ADDITIONAL                   | CEMENTING / SQL          | JEEZE RECORD        |                   |                  |                               |
| Purpose:<br>Perforate                           | Depth<br>Top Bottom  | Type of Cement               | # Sacks Used             |                     | Type and Pe       | ercent Additives |                               |
| Protect Casing<br>Plug Back TD                  |                      |                              |                          |                     |                   |                  |                               |
| Plug Off Zone                                   |                      |                              |                          |                     |                   |                  |                               |