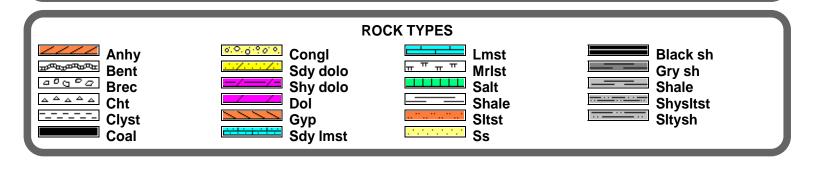

(If No, skip questions 2 and 3) (If No, skip question 3)

(If No, fill out Page Three of the ACO-1)

**INSTRUCTIONS:** Show important tops of formations penetrated. Detail all cores. Report all final copies of drill stems tests giving interval tested, time tool open and closed, flowing and shut-in pressures, whether shut-in pressure reached static level, hydrostatic pressures, bottom hole temperature, fluid recovery, and flow rates if gas to surface test, along with final chart(s). Attach extra sheet if more space is needed.

Final Radioactivity Log, Final Logs run to obtain Geophysical Data and Final Electric Logs must be emailed to kcc-well-logs@kcc.ks.gov. Digital electronic log files must be submitted in LAS version 2.0 or newer AND an image file (TIFF or PDF).

| Drill Stem Tests Taken<br>(Attach Additional Sh | eets)                | Yes No                       |                          | -                   | n (Top), Depth an |                  | Sample                        |
|-------------------------------------------------|----------------------|------------------------------|--------------------------|---------------------|-------------------|------------------|-------------------------------|
| Samples Sent to Geolog                          | gical Survey         | Yes No                       | Nam                      | e                   |                   | Тор              | Datum                         |
| Cores Taken<br>Electric Log Run                 |                      | Yes No                       |                          |                     |                   |                  |                               |
| List All E. Logs Run:                           |                      |                              |                          |                     |                   |                  |                               |
|                                                 |                      |                              |                          |                     |                   |                  |                               |
|                                                 |                      |                              | RECORD Ne                |                     |                   |                  |                               |
|                                                 |                      | Report all strings set-o     | conductor, surface, inte | ermediate, producti | on, etc.          |                  |                               |
| Purpose of String                               | Size Hole<br>Drilled | Size Casing<br>Set (In O.D.) | Weight<br>Lbs. / Ft.     | Setting<br>Depth    | Type of<br>Cement | # Sacks<br>Used  | Type and Percent<br>Additives |
|                                                 |                      |                              |                          |                     |                   |                  |                               |
|                                                 |                      |                              |                          |                     |                   |                  |                               |
|                                                 |                      |                              |                          |                     |                   |                  |                               |
|                                                 |                      | ADDITIONAL                   | CEMENTING / SQL          | JEEZE RECORD        |                   |                  |                               |
| Purpose:<br>Perforate                           | Depth<br>Top Bottom  | Type of Cement               | # Sacks Used             |                     | Type and Pe       | ercent Additives |                               |
| Protect Casing<br>Plug Back TD                  |                      |                              |                          |                     |                   |                  |                               |
| Plug Off Zone                                   |                      |                              |                          |                     |                   |                  |                               |