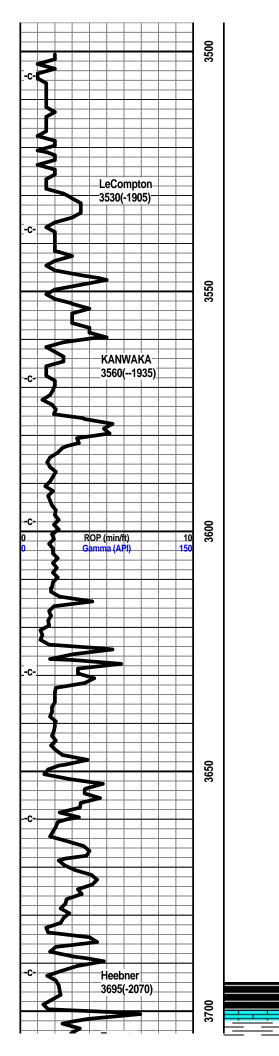

(If No, skip questions 2 and 3) (If No, skip question 3)

(If No, fill out Page Three of the ACO-1)

**INSTRUCTIONS:** Show important tops of formations penetrated. Detail all cores. Report all final copies of drill stems tests giving interval tested, time tool open and closed, flowing and shut-in pressures, whether shut-in pressure reached static level, hydrostatic pressures, bottom hole temperature, fluid recovery, and flow rates if gas to surface test, along with final chart(s). Attach extra sheet if more space is needed.

Final Radioactivity Log, Final Logs run to obtain Geophysical Data and Final Electric Logs must be emailed to kcc-well-logs@kcc.ks.gov. Digital electronic log files must be submitted in LAS version 2.0 or newer AND an image file (TIFF or PDF).

| Drill Stem Tests Taken<br>(Attach Additional Sh | eets)                | Yes No                       |                          | -                   | n (Top), Depth an |                  | Sample                        |
|-------------------------------------------------|----------------------|------------------------------|--------------------------|---------------------|-------------------|------------------|-------------------------------|
| Samples Sent to Geolog                          | gical Survey         | Yes No                       | Nam                      | e                   |                   | Тор              | Datum                         |
| Cores Taken<br>Electric Log Run                 |                      | Yes No                       |                          |                     |                   |                  |                               |
| List All E. Logs Run:                           |                      |                              |                          |                     |                   |                  |                               |
|                                                 |                      |                              |                          |                     |                   |                  |                               |
|                                                 |                      |                              | RECORD Ne                |                     |                   |                  |                               |
|                                                 |                      | Report all strings set-o     | conductor, surface, inte | ermediate, producti | on, etc.          |                  |                               |
| Purpose of String                               | Size Hole<br>Drilled | Size Casing<br>Set (In O.D.) | Weight<br>Lbs. / Ft.     | Setting<br>Depth    | Type of<br>Cement | # Sacks<br>Used  | Type and Percent<br>Additives |
|                                                 |                      |                              |                          |                     |                   |                  |                               |
|                                                 |                      |                              |                          |                     |                   |                  |                               |
|                                                 |                      |                              |                          |                     |                   |                  |                               |
|                                                 |                      | ADDITIONAL                   | CEMENTING / SQL          | JEEZE RECORD        |                   |                  |                               |
| Purpose:<br>Perforate                           | Depth<br>Top Bottom  | Type of Cement               | # Sacks Used             |                     | Type and Pe       | ercent Additives |                               |
| Protect Casing<br>Plug Back TD                  |                      |                              |                          |                     |                   |                  |                               |
| Plug Off Zone                                   |                      |                              |                          |                     |                   |                  |                               |