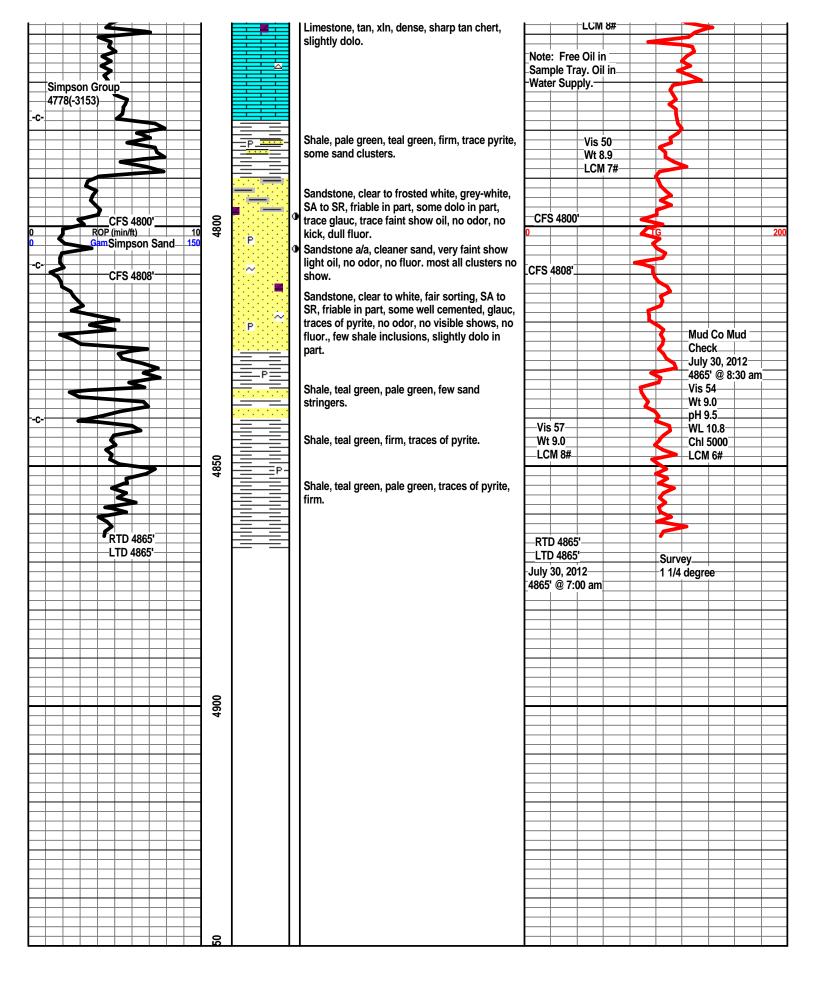

| Drill Stem Tests Taken<br>(Attach Additional Sh | eets)                | Yes No                       |                          | -                   | n (Top), Depth an |                  | Sample                        |
|-------------------------------------------------|----------------------|------------------------------|--------------------------|---------------------|-------------------|------------------|-------------------------------|
| Samples Sent to Geolog                          | gical Survey         | Yes No                       | Nam                      | e                   |                   | Тор              | Datum                         |
| Cores Taken<br>Electric Log Run                 |                      | Yes No                       |                          |                     |                   |                  |                               |
| List All E. Logs Run:                           |                      |                              |                          |                     |                   |                  |                               |
|                                                 |                      |                              |                          |                     |                   |                  |                               |
|                                                 |                      |                              | RECORD Ne                |                     |                   |                  |                               |
|                                                 |                      | Report all strings set-o     | conductor, surface, inte | ermediate, producti | on, etc.          |                  |                               |
| Purpose of String                               | Size Hole<br>Drilled | Size Casing<br>Set (In O.D.) | Weight<br>Lbs. / Ft.     | Setting<br>Depth    | Type of<br>Cement | # Sacks<br>Used  | Type and Percent<br>Additives |
|                                                 |                      |                              |                          |                     |                   |                  |                               |
|                                                 |                      |                              |                          |                     |                   |                  |                               |
|                                                 |                      |                              |                          |                     |                   |                  |                               |
|                                                 |                      | ADDITIONAL                   | CEMENTING / SQL          | JEEZE RECORD        |                   |                  |                               |
| Purpose:<br>Perforate                           | Depth<br>Top Bottom  | Type of Cement               | # Sacks Used             |                     | Type and Pe       | ercent Additives |                               |
| Protect Casing<br>Plug Back TD                  |                      |                              |                          |                     |                   |                  |                               |
| Plug Off Zone                                   |                      |                              |                          |                     |                   |                  |                               |