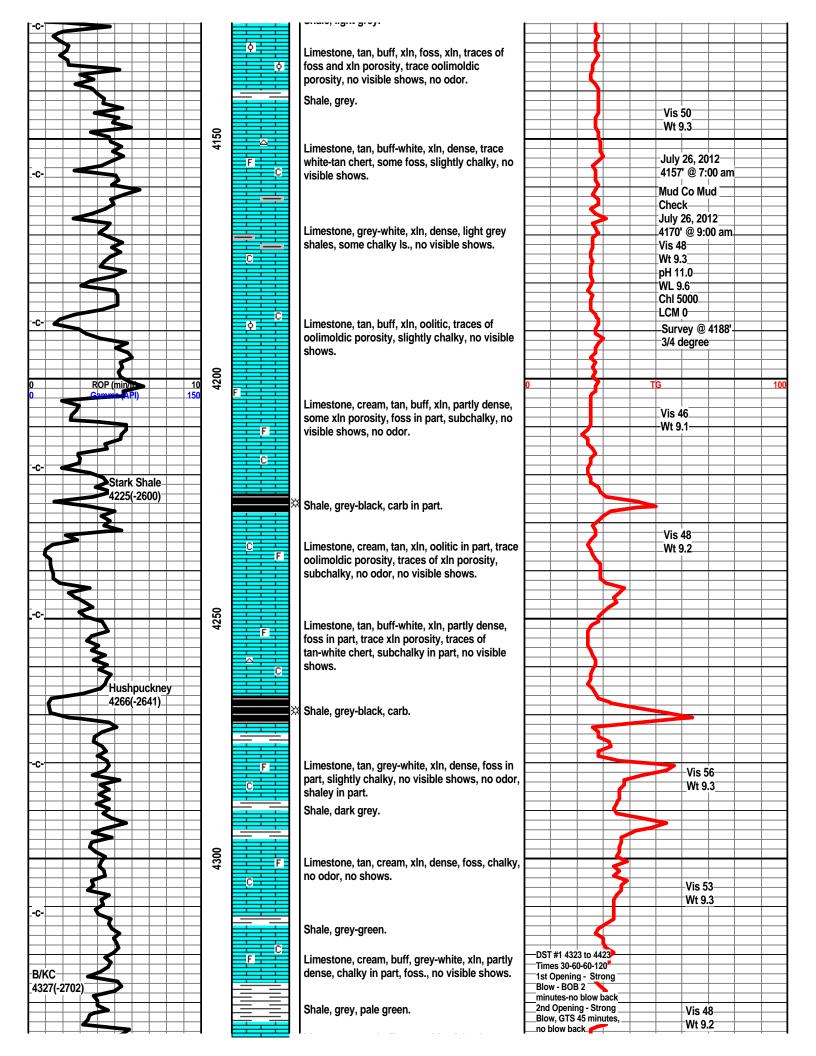

(If No, skip questions 2 and 3) (If No, skip question 3)

(If No, fill out Page Three of the ACO-1)

**INSTRUCTIONS:** Show important tops of formations penetrated. Detail all cores. Report all final copies of drill stems tests giving interval tested, time tool open and closed, flowing and shut-in pressures, whether shut-in pressure reached static level, hydrostatic pressures, bottom hole temperature, fluid recovery, and flow rates if gas to surface test, along with final chart(s). Attach extra sheet if more space is needed.

| Drill Stem Tests Taken<br>(Attach Additional Sh | eets)                | Yes No                       |                          | -                   | n (Top), Depth an |                  | Sample                        |
|-------------------------------------------------|----------------------|------------------------------|--------------------------|---------------------|-------------------|------------------|-------------------------------|
| Samples Sent to Geolog                          | gical Survey         | Yes No                       | Nam                      | e                   |                   | Тор              | Datum                         |
| Cores Taken<br>Electric Log Run                 |                      | Yes No                       |                          |                     |                   |                  |                               |
| List All E. Logs Run:                           |                      |                              |                          |                     |                   |                  |                               |
|                                                 |                      |                              |                          |                     |                   |                  |                               |
|                                                 |                      |                              | RECORD Ne                |                     |                   |                  |                               |
|                                                 |                      | Report all strings set-o     | conductor, surface, inte | ermediate, producti | on, etc.          |                  |                               |
| Purpose of String                               | Size Hole<br>Drilled | Size Casing<br>Set (In O.D.) | Weight<br>Lbs. / Ft.     | Setting<br>Depth    | Type of<br>Cement | # Sacks<br>Used  | Type and Percent<br>Additives |
|                                                 |                      |                              |                          |                     |                   |                  |                               |
|                                                 |                      |                              |                          |                     |                   |                  |                               |
|                                                 |                      |                              |                          |                     |                   |                  |                               |
|                                                 |                      | ADDITIONAL                   | CEMENTING / SQL          | JEEZE RECORD        |                   |                  |                               |
| Purpose:<br>Perforate                           | Depth<br>Top Bottom  | Type of Cement               | # Sacks Used             |                     | Type and Pe       | ercent Additives |                               |
| Protect Casing<br>Plug Back TD                  |                      |                              |                          |                     |                   |                  |                               |
| Plug Off Zone                                   |                      |                              |                          |                     |                   |                  |                               |