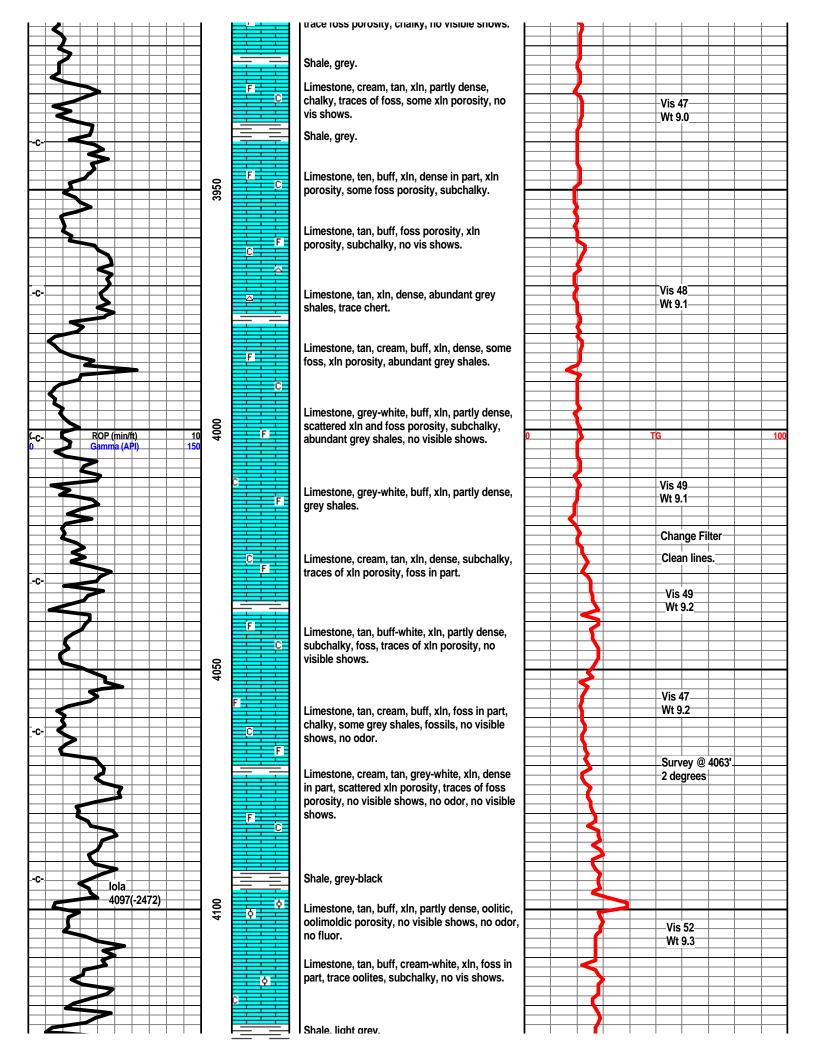

(If No, skip questions 2 and 3) (If No, skip question 3)

(If No, fill out Page Three of the ACO-1)

**INSTRUCTIONS:** Show important tops of formations penetrated. Detail all cores. Report all final copies of drill stems tests giving interval tested, time tool open and closed, flowing and shut-in pressures, whether shut-in pressure reached static level, hydrostatic pressures, bottom hole temperature, fluid recovery, and flow rates if gas to surface test, along with final chart(s). Attach extra sheet if more space is needed.

| Drill Stem Tests Taken<br>(Attach Additional Sh | eets)                | Yes No                       |                          | -                   | n (Top), Depth an |                  | Sample                        |
|-------------------------------------------------|----------------------|------------------------------|--------------------------|---------------------|-------------------|------------------|-------------------------------|
| Samples Sent to Geolog                          | gical Survey         | Yes No                       | Nam                      | e                   |                   | Тор              | Datum                         |
| Cores Taken<br>Electric Log Run                 |                      | Yes No                       |                          |                     |                   |                  |                               |
| List All E. Logs Run:                           |                      |                              |                          |                     |                   |                  |                               |
|                                                 |                      |                              |                          |                     |                   |                  |                               |
|                                                 |                      |                              | RECORD Ne                |                     |                   |                  |                               |
|                                                 |                      | Report all strings set-o     | conductor, surface, inte | ermediate, producti | on, etc.          |                  |                               |
| Purpose of String                               | Size Hole<br>Drilled | Size Casing<br>Set (In O.D.) | Weight<br>Lbs. / Ft.     | Setting<br>Depth    | Type of<br>Cement | # Sacks<br>Used  | Type and Percent<br>Additives |
|                                                 |                      |                              |                          |                     |                   |                  |                               |
|                                                 |                      |                              |                          |                     |                   |                  |                               |
|                                                 |                      |                              |                          |                     |                   |                  |                               |
|                                                 |                      | ADDITIONAL                   | CEMENTING / SQL          | JEEZE RECORD        |                   |                  |                               |
| Purpose:<br>Perforate                           | Depth<br>Top Bottom  | Type of Cement               | # Sacks Used             |                     | Type and Pe       | ercent Additives |                               |
| Protect Casing<br>Plug Back TD                  |                      |                              |                          |                     |                   |                  |                               |
| Plug Off Zone                                   |                      |                              |                          |                     |                   |                  |                               |