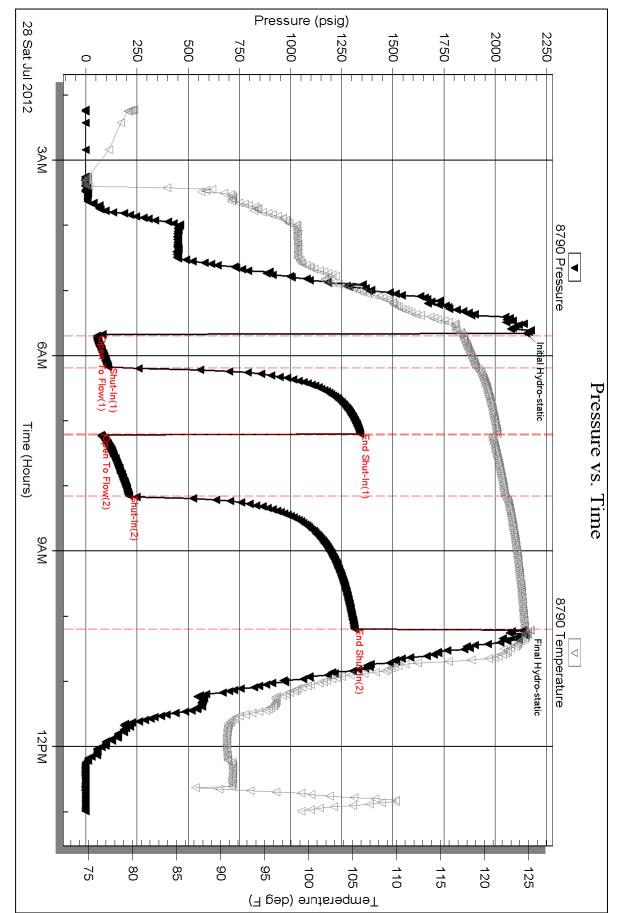

(If No, skip questions 2 and 3) (If No, skip question 3)

(If No, fill out Page Three of the ACO-1)

**INSTRUCTIONS:** Show important tops of formations penetrated. Detail all cores. Report all final copies of drill stems tests giving interval tested, time tool open and closed, flowing and shut-in pressures, whether shut-in pressure reached static level, hydrostatic pressures, bottom hole temperature, fluid recovery, and flow rates if gas to surface test, along with final chart(s). Attach extra sheet if more space is needed.

Re: ACO1 API 15-007-23916-00-00 WARREN FEE 10 SW/4 Sec.18-32S-12W Barber County, Kansas

**Dear Production Department:** 

We are herewith requesting that the Well Completion Form ACO-1 and attached information for the subject well be held confidential for a period of two years.