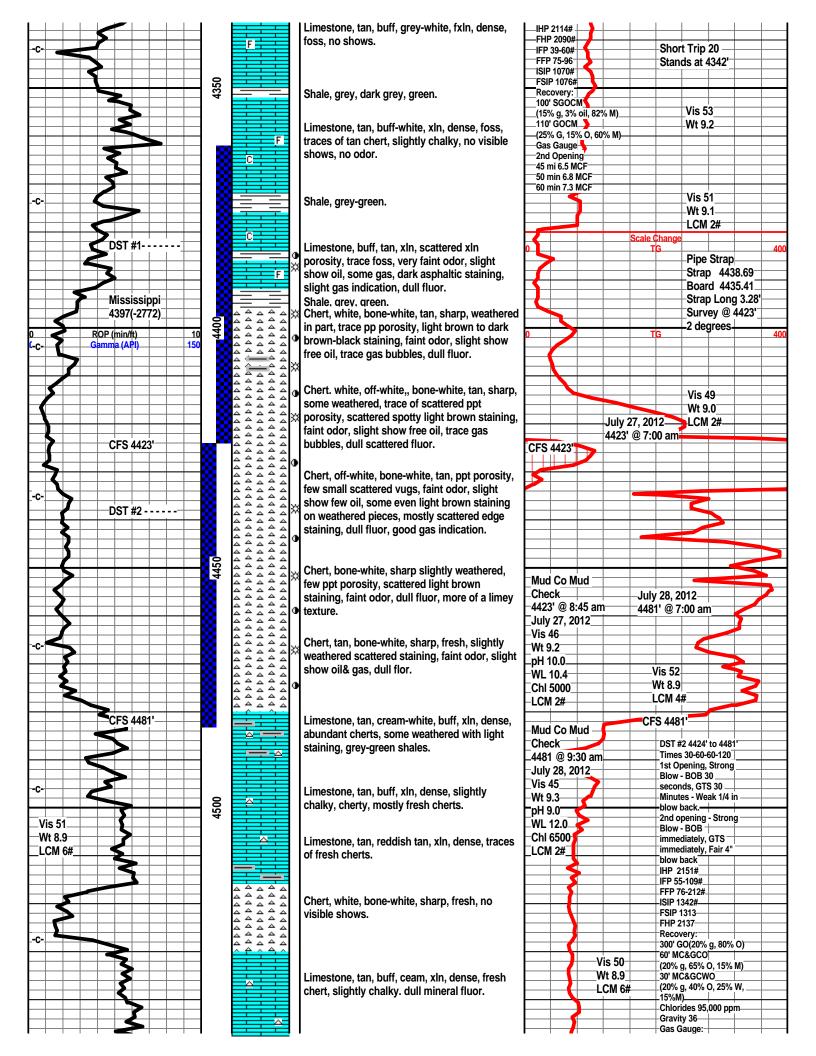

(If No, skip questions 2 and 3) (If No, skip question 3)

(If No, fill out Page Three of the ACO-1)

**INSTRUCTIONS:** Show important tops of formations penetrated. Detail all cores. Report all final copies of drill stems tests giving interval tested, time tool open and closed, flowing and shut-in pressures, whether shut-in pressure reached static level, hydrostatic pressures, bottom hole temperature, fluid recovery, and flow rates if gas to surface test, along with final chart(s). Attach extra sheet if more space is needed.

| Drill Stem Tests Taken<br>(Attach Additional Sh | eets)                | Yes No                       |                          | -                   | n (Top), Depth an |                  | Sample                        |
|-------------------------------------------------|----------------------|------------------------------|--------------------------|---------------------|-------------------|------------------|-------------------------------|
| Samples Sent to Geolog                          | gical Survey         | Yes No                       | Nam                      | e                   |                   | Тор              | Datum                         |
| Cores Taken<br>Electric Log Run                 |                      | Yes No                       |                          |                     |                   |                  |                               |
| List All E. Logs Run:                           |                      |                              |                          |                     |                   |                  |                               |
|                                                 |                      |                              |                          |                     |                   |                  |                               |
|                                                 |                      |                              | RECORD Ne                |                     |                   |                  |                               |
|                                                 |                      | Report all strings set-o     | conductor, surface, inte | ermediate, producti | on, etc.          |                  |                               |
| Purpose of String                               | Size Hole<br>Drilled | Size Casing<br>Set (In O.D.) | Weight<br>Lbs. / Ft.     | Setting<br>Depth    | Type of<br>Cement | # Sacks<br>Used  | Type and Percent<br>Additives |
|                                                 |                      |                              |                          |                     |                   |                  |                               |
|                                                 |                      |                              |                          |                     |                   |                  |                               |
|                                                 |                      |                              |                          |                     |                   |                  |                               |
|                                                 |                      | ADDITIONAL                   | CEMENTING / SQL          | JEEZE RECORD        |                   |                  |                               |
| Purpose:<br>Perforate                           | Depth<br>Top Bottom  | Type of Cement               | # Sacks Used             |                     | Type and Pe       | ercent Additives |                               |
| Protect Casing<br>Plug Back TD                  |                      |                              |                          |                     |                   |                  |                               |
| Plug Off Zone                                   |                      |                              |                          |                     |                   |                  |                               |