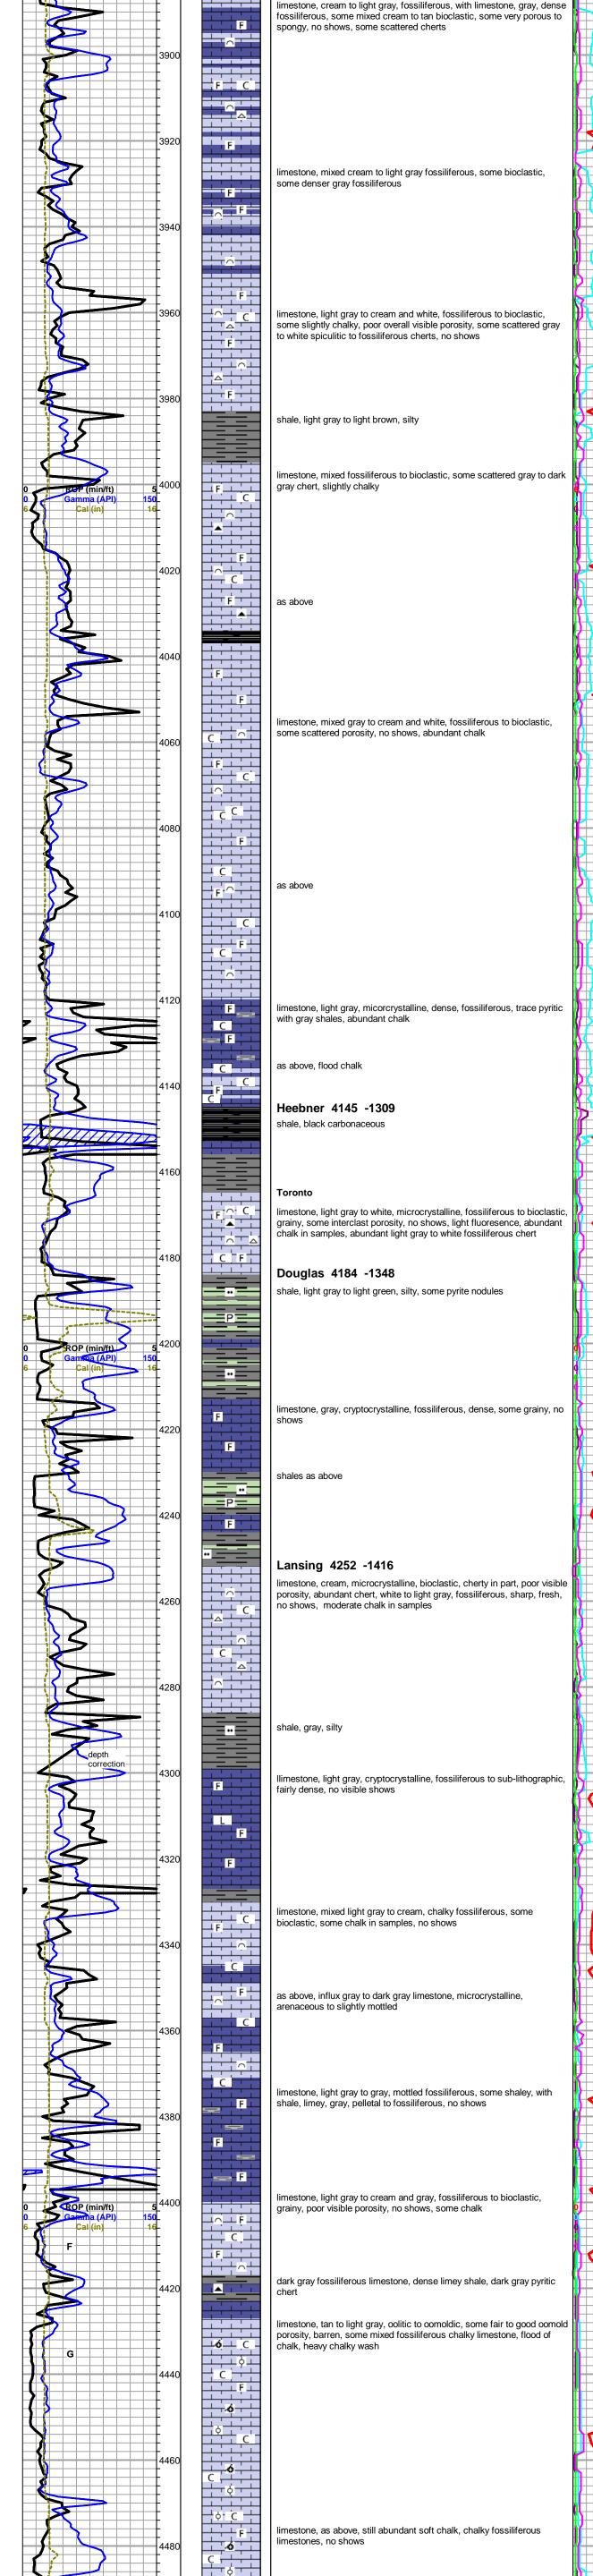

|                         | Page 1wo<br>1102419 |
|-------------------------|---------------------|
| Operator Name:          | Lease Name: Well #: |
| Sec TwpS. R East _ West | County:             |

**INSTRUCTIONS:** Show important tops of formations penetrated. Detail all cores. Report all final copies of drill stems tests giving interval tested, time tool open and closed, flowing and shut-in pressures, whether shut-in pressure reached static level, hydrostatic pressures, bottom hole temperature, fluid recovery, and flow rates if gas to surface test, along with final chart(s). Attach extra sheet if more space is needed.

| Drill Stem Tests Taken<br>(Attach Additional Sheets) |                         | Yes No                             |                      | .og Formatio     | n (Top), Depth and | Top), Depth and Datum |                               |
|------------------------------------------------------|-------------------------|------------------------------------|----------------------|------------------|--------------------|-----------------------|-------------------------------|
| Samples Sent to Geological Survey                    |                         | Yes No                             | Nam                  | е                |                    | Тор                   | Datum                         |
| Cores Taken<br>Electric Log Run                      |                         | Yes No                             |                      |                  |                    |                       |                               |
| List All E. Logs Run:                                |                         |                                    |                      |                  |                    |                       |                               |
|                                                      |                         |                                    |                      |                  |                    |                       |                               |
|                                                      |                         | CASING<br>Report all strings set-c | RECORD Ne            |                  | on, etc.           |                       |                               |
| Purpose of String                                    | Size Hole<br>Drilled    | Size Casing<br>Set (In O.D.)       | Weight<br>Lbs. / Ft. | Setting<br>Depth | Type of<br>Cement  | # Sacks<br>Used       | Type and Percent<br>Additives |
|                                                      |                         |                                    |                      |                  |                    |                       |                               |
|                                                      |                         |                                    |                      |                  |                    |                       |                               |
|                                                      |                         |                                    |                      |                  |                    |                       |                               |
|                                                      |                         | ADDITIONAL                         | CEMENTING / SQU      | JEEZE RECORD     |                    |                       |                               |
| Purpose:<br>Perforate                                | Depth<br>Top Bottom     | Type of Cement                     | # Sacks Used         |                  | Type and Pe        | ercent Additives      |                               |
| Protect Casing Plug Back TD                          |                         |                                    |                      |                  |                    |                       |                               |
| Plug Off Zone                                        |                         |                                    |                      |                  |                    |                       |                               |
| Did you perform a hydraulic                          | fracturing treatment of | on this well?                      |                      | Yes              | No (If No. skip    | o questions 2 an      | d 3)                          |
|                                                      | 0                       | raulic fracturing treatment ex     | ceed 350,000 gallons |                  |                    | question 3)           | /                             |

Tops

| Name           | Тор  | Datum |
|----------------|------|-------|
| STOTLER        | 3537 | -701  |
| TARKIO         | 3590 | -754  |
| LANSING        | 4256 | -1420 |
| PAWNEE         | 4867 | -2031 |
| CHEROKEE       | 4913 | -2077 |
| MORROW SH      | 5147 | -2311 |
| ST GEN         | 5288 | -2452 |
| ST LOUIS B POR | 5365 | -2529 |