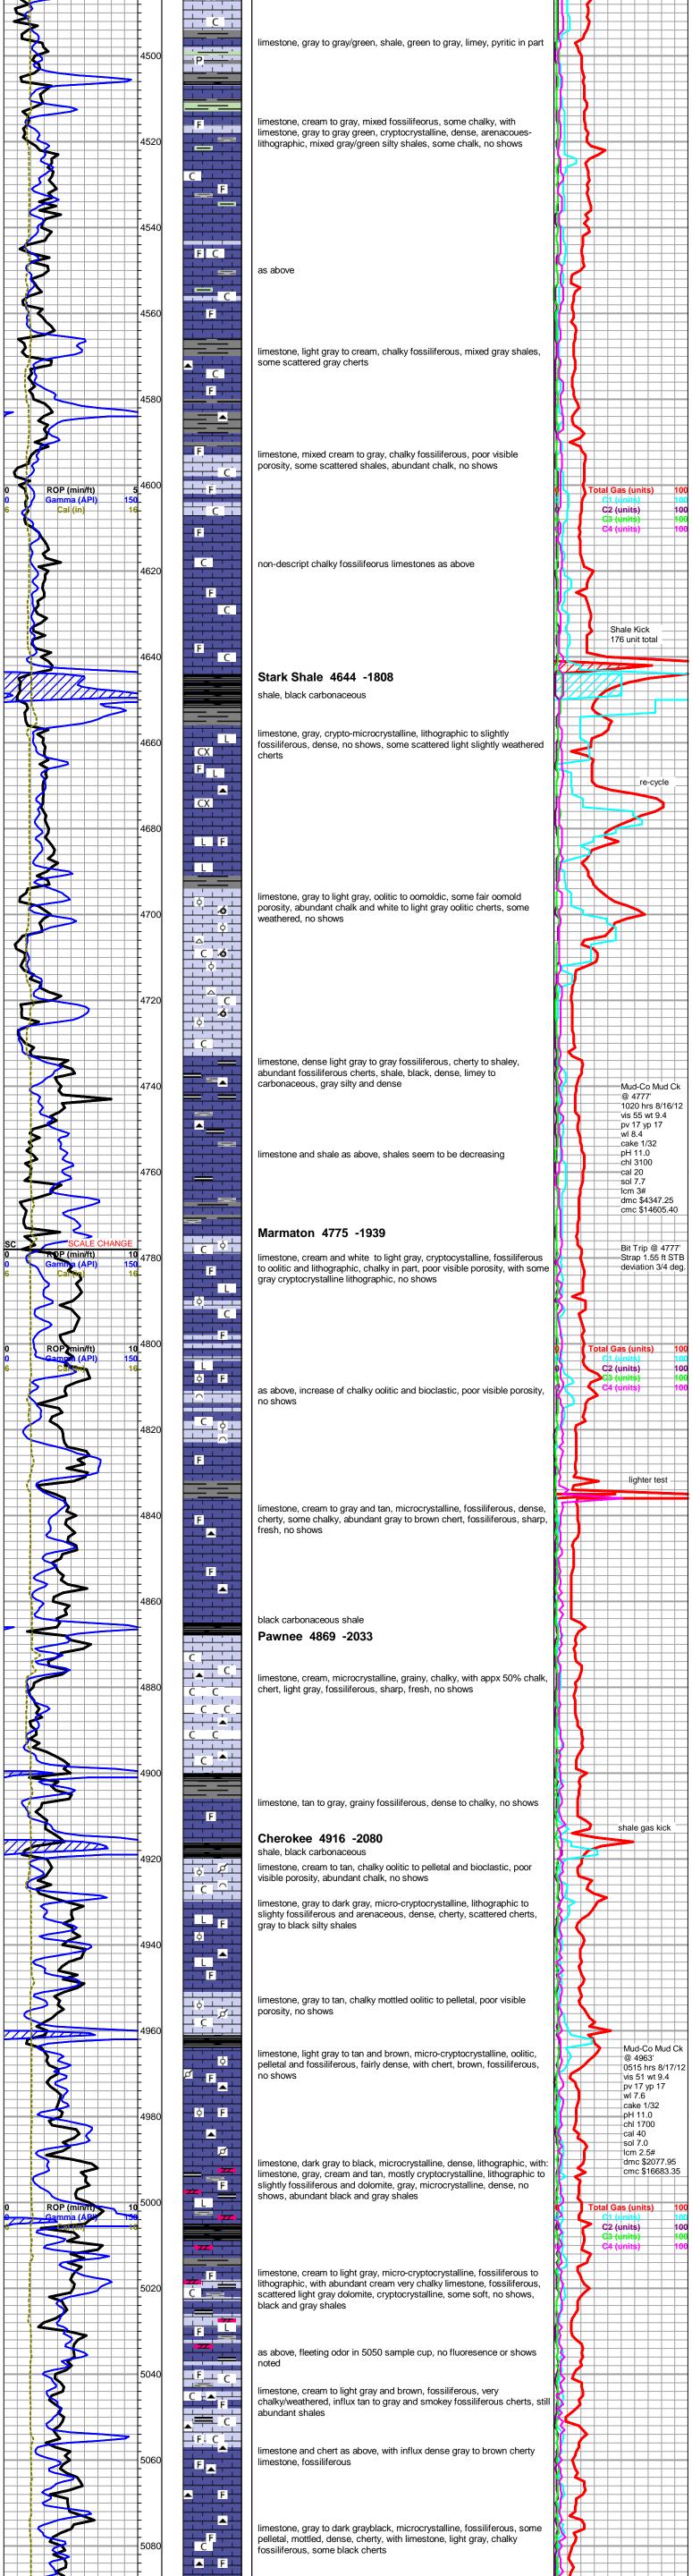

|                         | Page 1wo<br>1102419 |
|-------------------------|---------------------|
| Operator Name:          | Lease Name: Well #: |
| Sec TwpS. R East _ West | County:             |

**INSTRUCTIONS:** Show important tops of formations penetrated. Detail all cores. Report all final copies of drill stems tests giving interval tested, time tool open and closed, flowing and shut-in pressures, whether shut-in pressure reached static level, hydrostatic pressures, bottom hole temperature, fluid recovery, and flow rates if gas to surface test, along with final chart(s). Attach extra sheet if more space is needed.

| Drill Stem Tests Taken<br>(Attach Additional Sheets) |                         | Yes No                             |                      | .og Formatio     | n (Top), Depth and | Top), Depth and Datum |                               |
|------------------------------------------------------|-------------------------|------------------------------------|----------------------|------------------|--------------------|-----------------------|-------------------------------|
| Samples Sent to Geological Survey                    |                         | Yes No                             | Nam                  | е                |                    | Тор                   | Datum                         |
| Cores Taken<br>Electric Log Run                      |                         | Yes No                             |                      |                  |                    |                       |                               |
| List All E. Logs Run:                                |                         |                                    |                      |                  |                    |                       |                               |
|                                                      |                         |                                    |                      |                  |                    |                       |                               |
|                                                      |                         | CASING<br>Report all strings set-c | RECORD Ne            |                  | on, etc.           |                       |                               |
| Purpose of String                                    | Size Hole<br>Drilled    | Size Casing<br>Set (In O.D.)       | Weight<br>Lbs. / Ft. | Setting<br>Depth | Type of<br>Cement  | # Sacks<br>Used       | Type and Percent<br>Additives |
|                                                      |                         |                                    |                      |                  |                    |                       |                               |
|                                                      |                         |                                    |                      |                  |                    |                       |                               |
|                                                      |                         |                                    |                      |                  |                    |                       |                               |
|                                                      |                         | ADDITIONAL                         | CEMENTING / SQU      | JEEZE RECORD     |                    |                       |                               |
| Purpose:<br>Perforate                                | Depth<br>Top Bottom     | Type of Cement                     | # Sacks Used         |                  | Type and Pe        | ercent Additives      |                               |
| Protect Casing Plug Back TD                          |                         |                                    |                      |                  |                    |                       |                               |
| Plug Off Zone                                        |                         |                                    |                      |                  |                    |                       |                               |
| Did you perform a hydraulic                          | fracturing treatment of | on this well?                      |                      | Yes              | No (If No. skip    | o questions 2 an      | d 3)                          |
|                                                      | 0                       | raulic fracturing treatment ex     | ceed 350,000 gallons |                  |                    | question 3)           | /                             |

Tops

| Name           | Тор  | Datum |
|----------------|------|-------|
| STOTLER        | 3537 | -701  |
| TARKIO         | 3590 | -754  |
| LANSING        | 4256 | -1420 |
| PAWNEE         | 4867 | -2031 |
| CHEROKEE       | 4913 | -2077 |
| MORROW SH      | 5147 | -2311 |
| ST GEN         | 5288 | -2452 |
| ST LOUIS B POR | 5365 | -2529 |