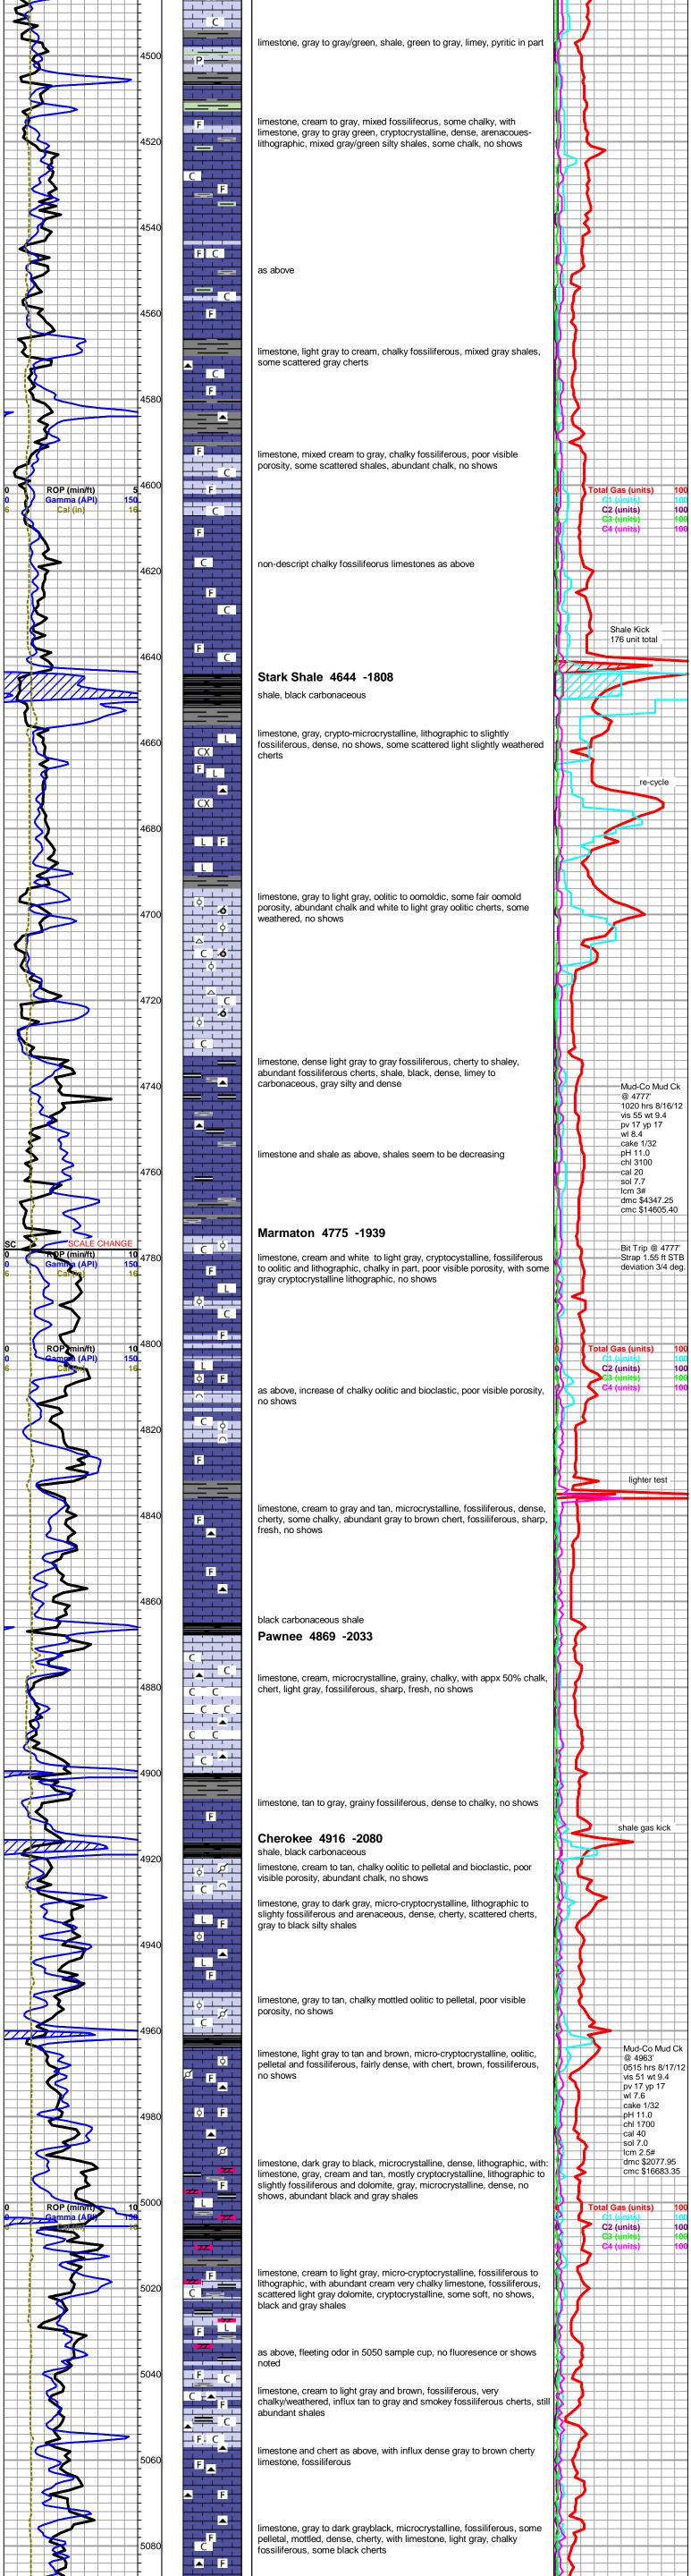

|                         | Page 1wo<br>1102419 |
|-------------------------|---------------------|
| Operator Name:          | Lease Name: Well #: |
| Sec TwpS. R East _ West | County:             |

**INSTRUCTIONS:** Show important tops of formations penetrated. Detail all cores. Report all final copies of drill stems tests giving interval tested, time tool open and closed, flowing and shut-in pressures, whether shut-in pressure reached static level, hydrostatic pressures, bottom hole temperature, fluid recovery, and flow rates if gas to surface test, along with final chart(s). Attach extra sheet if more space is needed.

| Drill Stem Tests Taken<br>(Attach Additional Sheets) |                         | Yes No                             |                      | .og Formatio     | n (Top), Depth and | Top), Depth and Datum |                               |
|------------------------------------------------------|-------------------------|------------------------------------|----------------------|------------------|--------------------|-----------------------|-------------------------------|
| Samples Sent to Geological Survey                    |                         | Yes No                             | Nam                  | е                |                    | Тор                   | Datum                         |
| Cores Taken<br>Electric Log Run                      |                         | Yes No                             |                      |                  |                    |                       |                               |
| List All E. Logs Run:                                |                         |                                    |                      |                  |                    |                       |                               |
|                                                      |                         |                                    |                      |                  |                    |                       |                               |
|                                                      |                         | CASING<br>Report all strings set-c | RECORD Ne            |                  | on, etc.           |                       |                               |
| Purpose of String                                    | Size Hole<br>Drilled    | Size Casing<br>Set (In O.D.)       | Weight<br>Lbs. / Ft. | Setting<br>Depth | Type of<br>Cement  | # Sacks<br>Used       | Type and Percent<br>Additives |
|                                                      |                         |                                    |                      |                  |                    |                       |                               |
|                                                      |                         |                                    |                      |                  |                    |                       |                               |
|                                                      |                         |                                    |                      |                  |                    |                       |                               |
|                                                      |                         | ADDITIONAL                         | CEMENTING / SQU      | JEEZE RECORD     |                    |                       |                               |
| Purpose:<br>Perforate                                | Depth<br>Top Bottom     | Type of Cement                     | # Sacks Used         |                  | Type and Pe        | ercent Additives      |                               |
| Protect Casing Plug Back TD                          |                         |                                    |                      |                  |                    |                       |                               |
| Plug Off Zone                                        |                         |                                    |                      |                  |                    |                       |                               |
| Did you perform a hydraulic                          | fracturing treatment of | on this well?                      |                      | Yes              | No (If No. skip    | o questions 2 an      | d 3)                          |
|                                                      | 0                       | raulic fracturing treatment ex     | ceed 350,000 gallons |                  |                    | question 3)           | /                             |

Tops

| Name           | Тор  | Datum |
|----------------|------|-------|
| STOTLER        | 3537 | -701  |
| TARKIO         | 3590 | -754  |
| LANSING        | 4256 | -1420 |
| PAWNEE         | 4867 | -2031 |
| CHEROKEE       | 4913 | -2077 |
| MORROW SH      | 5147 | -2311 |
| ST GEN         | 5288 | -2452 |
| ST LOUIS B POR | 5365 | -2529 |