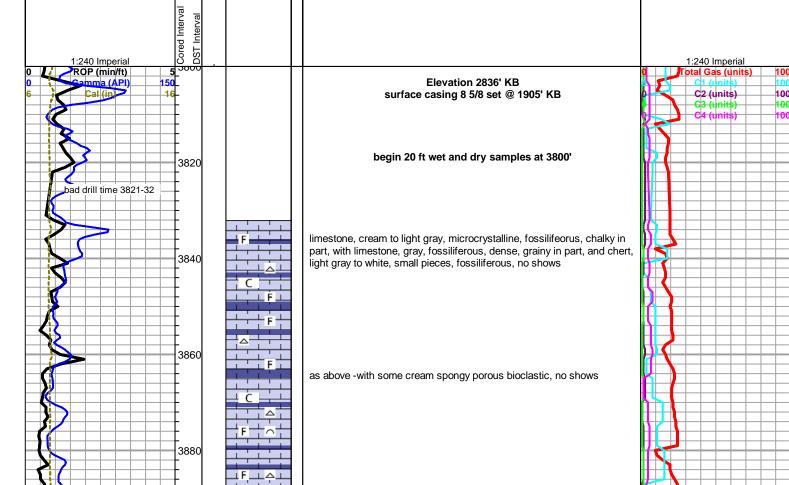

|                         | Page 1wo<br>1102419 |
|-------------------------|---------------------|
| Operator Name:          | Lease Name: Well #: |
| Sec TwpS. R East _ West | County:             |

**INSTRUCTIONS:** Show important tops of formations penetrated. Detail all cores. Report all final copies of drill stems tests giving interval tested, time tool open and closed, flowing and shut-in pressures, whether shut-in pressure reached static level, hydrostatic pressures, bottom hole temperature, fluid recovery, and flow rates if gas to surface test, along with final chart(s). Attach extra sheet if more space is needed.

| Drill Stem Tests Taken<br>(Attach Additional Sheets) |                         | Yes No                             |                      | .og Formatio     | n (Top), Depth and | Top), Depth and Datum |                               |
|------------------------------------------------------|-------------------------|------------------------------------|----------------------|------------------|--------------------|-----------------------|-------------------------------|
| Samples Sent to Geological Survey                    |                         | Yes No                             | Nam                  | е                |                    | Тор                   | Datum                         |
| Cores Taken<br>Electric Log Run                      |                         | Yes No                             |                      |                  |                    |                       |                               |
| List All E. Logs Run:                                |                         |                                    |                      |                  |                    |                       |                               |
|                                                      |                         |                                    |                      |                  |                    |                       |                               |
|                                                      |                         | CASING<br>Report all strings set-c | RECORD Ne            |                  | on, etc.           |                       |                               |
| Purpose of String                                    | Size Hole<br>Drilled    | Size Casing<br>Set (In O.D.)       | Weight<br>Lbs. / Ft. | Setting<br>Depth | Type of<br>Cement  | # Sacks<br>Used       | Type and Percent<br>Additives |
|                                                      |                         |                                    |                      |                  |                    |                       |                               |
|                                                      |                         |                                    |                      |                  |                    |                       |                               |
|                                                      |                         |                                    |                      |                  |                    |                       |                               |
|                                                      |                         | ADDITIONAL                         | CEMENTING / SQU      | JEEZE RECORD     |                    |                       |                               |
| Purpose:<br>Perforate                                | Depth<br>Top Bottom     | Type of Cement                     | # Sacks Used         |                  | Type and Pe        | ercent Additives      |                               |
| Protect Casing Plug Back TD                          |                         |                                    |                      |                  |                    |                       |                               |
| Plug Off Zone                                        |                         |                                    |                      |                  |                    |                       |                               |
| Did you perform a hydraulic                          | fracturing treatment of | on this well?                      |                      | Yes              | No (If No. skip    | o questions 2 an      | d 3)                          |
|                                                      | 0                       | raulic fracturing treatment ex     | ceed 350,000 gallons |                  |                    | question 3)           | /                             |

Tops

| Name           | Тор  | Datum |
|----------------|------|-------|
| STOTLER        | 3537 | -701  |
| TARKIO         | 3590 | -754  |
| LANSING        | 4256 | -1420 |
| PAWNEE         | 4867 | -2031 |
| CHEROKEE       | 4913 | -2077 |
| MORROW SH      | 5147 | -2311 |
| ST GEN         | 5288 | -2452 |
| ST LOUIS B POR | 5365 | -2529 |