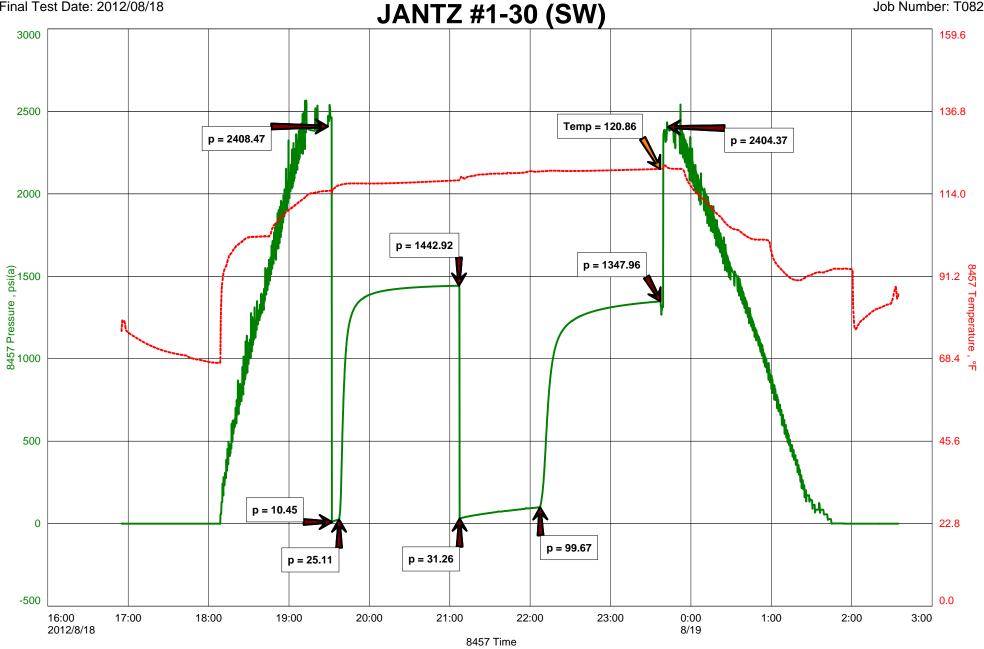

|                         | Page 1wo<br>1102419 |
|-------------------------|---------------------|
| Operator Name:          | Lease Name: Well #: |
| Sec TwpS. R East _ West | County:             |

**INSTRUCTIONS:** Show important tops of formations penetrated. Detail all cores. Report all final copies of drill stems tests giving interval tested, time tool open and closed, flowing and shut-in pressures, whether shut-in pressure reached static level, hydrostatic pressures, bottom hole temperature, fluid recovery, and flow rates if gas to surface test, along with final chart(s). Attach extra sheet if more space is needed.

| Drill Stem Tests Taken<br>(Attach Additional Sheets) |                         | Yes No                             |                      | .og Formatio     | n (Top), Depth and | Top), Depth and Datum |                               |
|------------------------------------------------------|-------------------------|------------------------------------|----------------------|------------------|--------------------|-----------------------|-------------------------------|
| Samples Sent to Geological Survey                    |                         | Yes No                             | Nam                  | е                |                    | Тор                   | Datum                         |
| Cores Taken<br>Electric Log Run                      |                         | Yes No                             |                      |                  |                    |                       |                               |
| List All E. Logs Run:                                |                         |                                    |                      |                  |                    |                       |                               |
|                                                      |                         |                                    |                      |                  |                    |                       |                               |
|                                                      |                         | CASING<br>Report all strings set-c | RECORD Ne            |                  | on, etc.           |                       |                               |
| Purpose of String                                    | Size Hole<br>Drilled    | Size Casing<br>Set (In O.D.)       | Weight<br>Lbs. / Ft. | Setting<br>Depth | Type of<br>Cement  | # Sacks<br>Used       | Type and Percent<br>Additives |
|                                                      |                         |                                    |                      |                  |                    |                       |                               |
|                                                      |                         |                                    |                      |                  |                    |                       |                               |
|                                                      |                         |                                    |                      |                  |                    |                       |                               |
|                                                      |                         | ADDITIONAL                         | CEMENTING / SQU      | JEEZE RECORD     |                    |                       |                               |
| Purpose:<br>Perforate                                | Depth<br>Top Bottom     | Type of Cement                     | # Sacks Used         |                  | Type and Pe        | ercent Additives      |                               |
| Protect Casing Plug Back TD                          |                         |                                    |                      |                  |                    |                       |                               |
| Plug Off Zone                                        |                         |                                    |                      |                  |                    |                       |                               |
| Did you perform a hydraulic                          | fracturing treatment of | on this well?                      |                      | Yes              | No (If No. skip    | o questions 2 an      | d 3)                          |
|                                                      | 0                       | raulic fracturing treatment ex     | ceed 350,000 gallons |                  |                    | question 3)           | /                             |