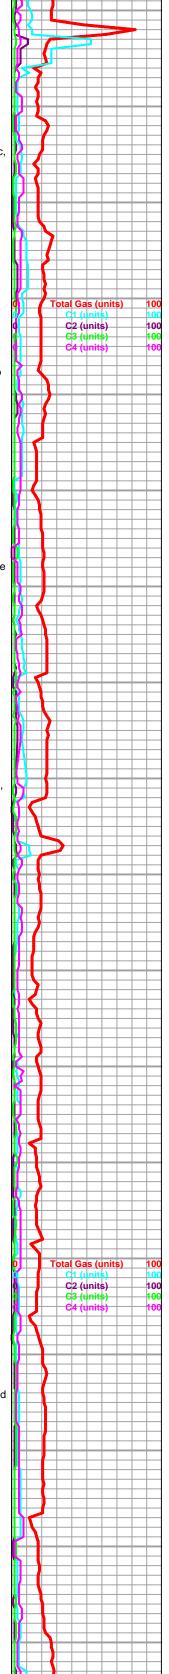

|                         | Page 1wo<br>1102419 |
|-------------------------|---------------------|
| Operator Name:          | Lease Name: Well #: |
| Sec TwpS. R East _ West | County:             |

**INSTRUCTIONS:** Show important tops of formations penetrated. Detail all cores. Report all final copies of drill stems tests giving interval tested, time tool open and closed, flowing and shut-in pressures, whether shut-in pressure reached static level, hydrostatic pressures, bottom hole temperature, fluid recovery, and flow rates if gas to surface test, along with final chart(s). Attach extra sheet if more space is needed.

| Drill Stem Tests Taken<br>(Attach Additional Sheets) |                         | Yes No                             |                      | .og Formatio     | n (Top), Depth and | Top), Depth and Datum |                               |
|------------------------------------------------------|-------------------------|------------------------------------|----------------------|------------------|--------------------|-----------------------|-------------------------------|
| Samples Sent to Geological Survey                    |                         | Yes No                             | Nam                  | е                |                    | Тор                   | Datum                         |
| Cores Taken<br>Electric Log Run                      |                         | Yes No                             |                      |                  |                    |                       |                               |
| List All E. Logs Run:                                |                         |                                    |                      |                  |                    |                       |                               |
|                                                      |                         |                                    |                      |                  |                    |                       |                               |
|                                                      |                         | CASING<br>Report all strings set-c | RECORD Ne            |                  | on, etc.           |                       |                               |
| Purpose of String                                    | Size Hole<br>Drilled    | Size Casing<br>Set (In O.D.)       | Weight<br>Lbs. / Ft. | Setting<br>Depth | Type of<br>Cement  | # Sacks<br>Used       | Type and Percent<br>Additives |
|                                                      |                         |                                    |                      |                  |                    |                       |                               |
|                                                      |                         |                                    |                      |                  |                    |                       |                               |
|                                                      |                         |                                    |                      |                  |                    |                       |                               |
|                                                      |                         | ADDITIONAL                         | CEMENTING / SQU      | JEEZE RECORD     |                    |                       |                               |
| Purpose:<br>Perforate                                | Depth<br>Top Bottom     | Type of Cement                     | # Sacks Used         |                  | Type and Pe        | ercent Additives      |                               |
| Protect Casing Plug Back TD                          |                         |                                    |                      |                  |                    |                       |                               |
| Plug Off Zone                                        |                         |                                    |                      |                  |                    |                       |                               |
| Did you perform a hydraulic                          | fracturing treatment of | on this well?                      |                      | Yes              | No (If No. skip    | o questions 2 an      | d 3)                          |
|                                                      | 0                       | raulic fracturing treatment ex     | ceed 350,000 gallons |                  |                    | question 3)           | /                             |

Tops

| Name           | Тор  | Datum |
|----------------|------|-------|
| STOTLER        | 3537 | -701  |
| TARKIO         | 3590 | -754  |
| LANSING        | 4256 | -1420 |
| PAWNEE         | 4867 | -2031 |
| CHEROKEE       | 4913 | -2077 |
| MORROW SH      | 5147 | -2311 |
| ST GEN         | 5288 | -2452 |
| ST LOUIS B POR | 5365 | -2529 |