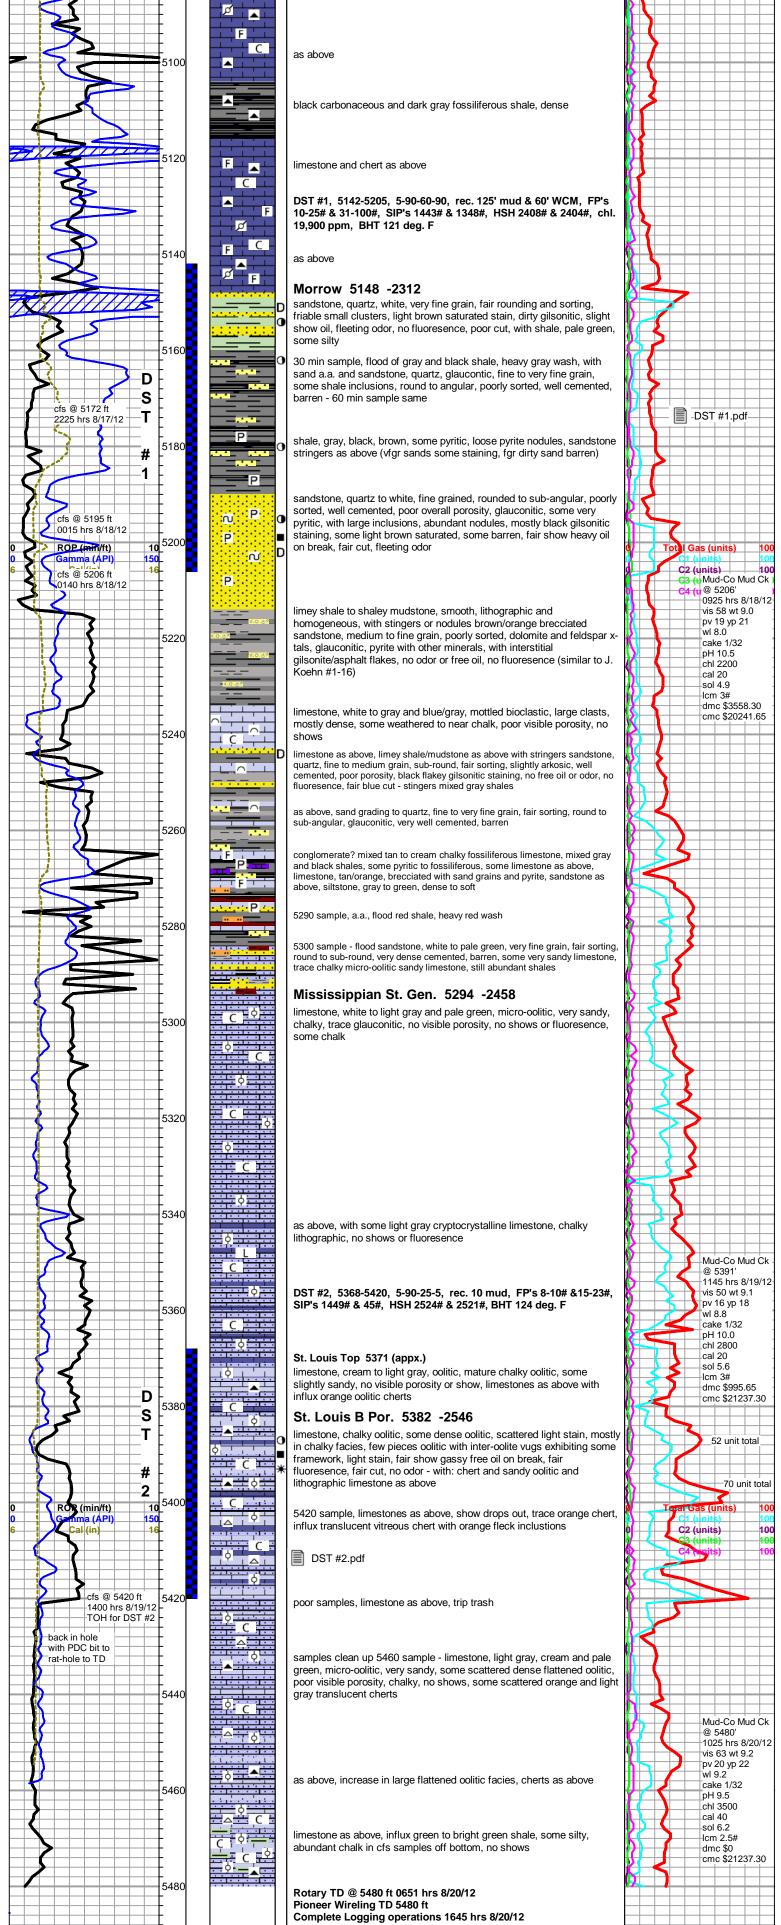

|                         | Page 1wo<br>1102419 |
|-------------------------|---------------------|
| Operator Name:          | Lease Name: Well #: |
| Sec TwpS. R East _ West | County:             |

**INSTRUCTIONS:** Show important tops of formations penetrated. Detail all cores. Report all final copies of drill stems tests giving interval tested, time tool open and closed, flowing and shut-in pressures, whether shut-in pressure reached static level, hydrostatic pressures, bottom hole temperature, fluid recovery, and flow rates if gas to surface test, along with final chart(s). Attach extra sheet if more space is needed.

| Drill Stem Tests Taken<br>(Attach Additional Sheets) |                         | Yes No                             |                      | .og Formatio     | n (Top), Depth and | Top), Depth and Datum |                               |
|------------------------------------------------------|-------------------------|------------------------------------|----------------------|------------------|--------------------|-----------------------|-------------------------------|
| Samples Sent to Geological Survey                    |                         | Yes No                             | Nam                  | е                |                    | Тор                   | Datum                         |
| Cores Taken<br>Electric Log Run                      |                         | Yes No                             |                      |                  |                    |                       |                               |
| List All E. Logs Run:                                |                         |                                    |                      |                  |                    |                       |                               |
|                                                      |                         |                                    |                      |                  |                    |                       |                               |
|                                                      |                         | CASING<br>Report all strings set-c | RECORD Ne            |                  | on, etc.           |                       |                               |
| Purpose of String                                    | Size Hole<br>Drilled    | Size Casing<br>Set (In O.D.)       | Weight<br>Lbs. / Ft. | Setting<br>Depth | Type of<br>Cement  | # Sacks<br>Used       | Type and Percent<br>Additives |
|                                                      |                         |                                    |                      |                  |                    |                       |                               |
|                                                      |                         |                                    |                      |                  |                    |                       |                               |
|                                                      |                         |                                    |                      |                  |                    |                       |                               |
|                                                      |                         | ADDITIONAL                         | CEMENTING / SQU      | JEEZE RECORD     |                    |                       |                               |
| Purpose:<br>Perforate                                | Depth<br>Top Bottom     | Type of Cement                     | # Sacks Used         |                  | Type and Pe        | ercent Additives      |                               |
| Protect Casing Plug Back TD                          |                         |                                    |                      |                  |                    |                       |                               |
| Plug Off Zone                                        |                         |                                    |                      |                  |                    |                       |                               |
| Did you perform a hydraulic                          | fracturing treatment of | on this well?                      |                      | Yes              | No (If No. skip    | o questions 2 an      | d 3)                          |
|                                                      | 0                       | raulic fracturing treatment ex     | ceed 350,000 gallons |                  |                    | question 3)           | /                             |

Tops

| Name           | Тор  | Datum |
|----------------|------|-------|
| STOTLER        | 3537 | -701  |
| TARKIO         | 3590 | -754  |
| LANSING        | 4256 | -1420 |
| PAWNEE         | 4867 | -2031 |
| CHEROKEE       | 4913 | -2077 |
| MORROW SH      | 5147 | -2311 |
| ST GEN         | 5288 | -2452 |
| ST LOUIS B POR | 5365 | -2529 |