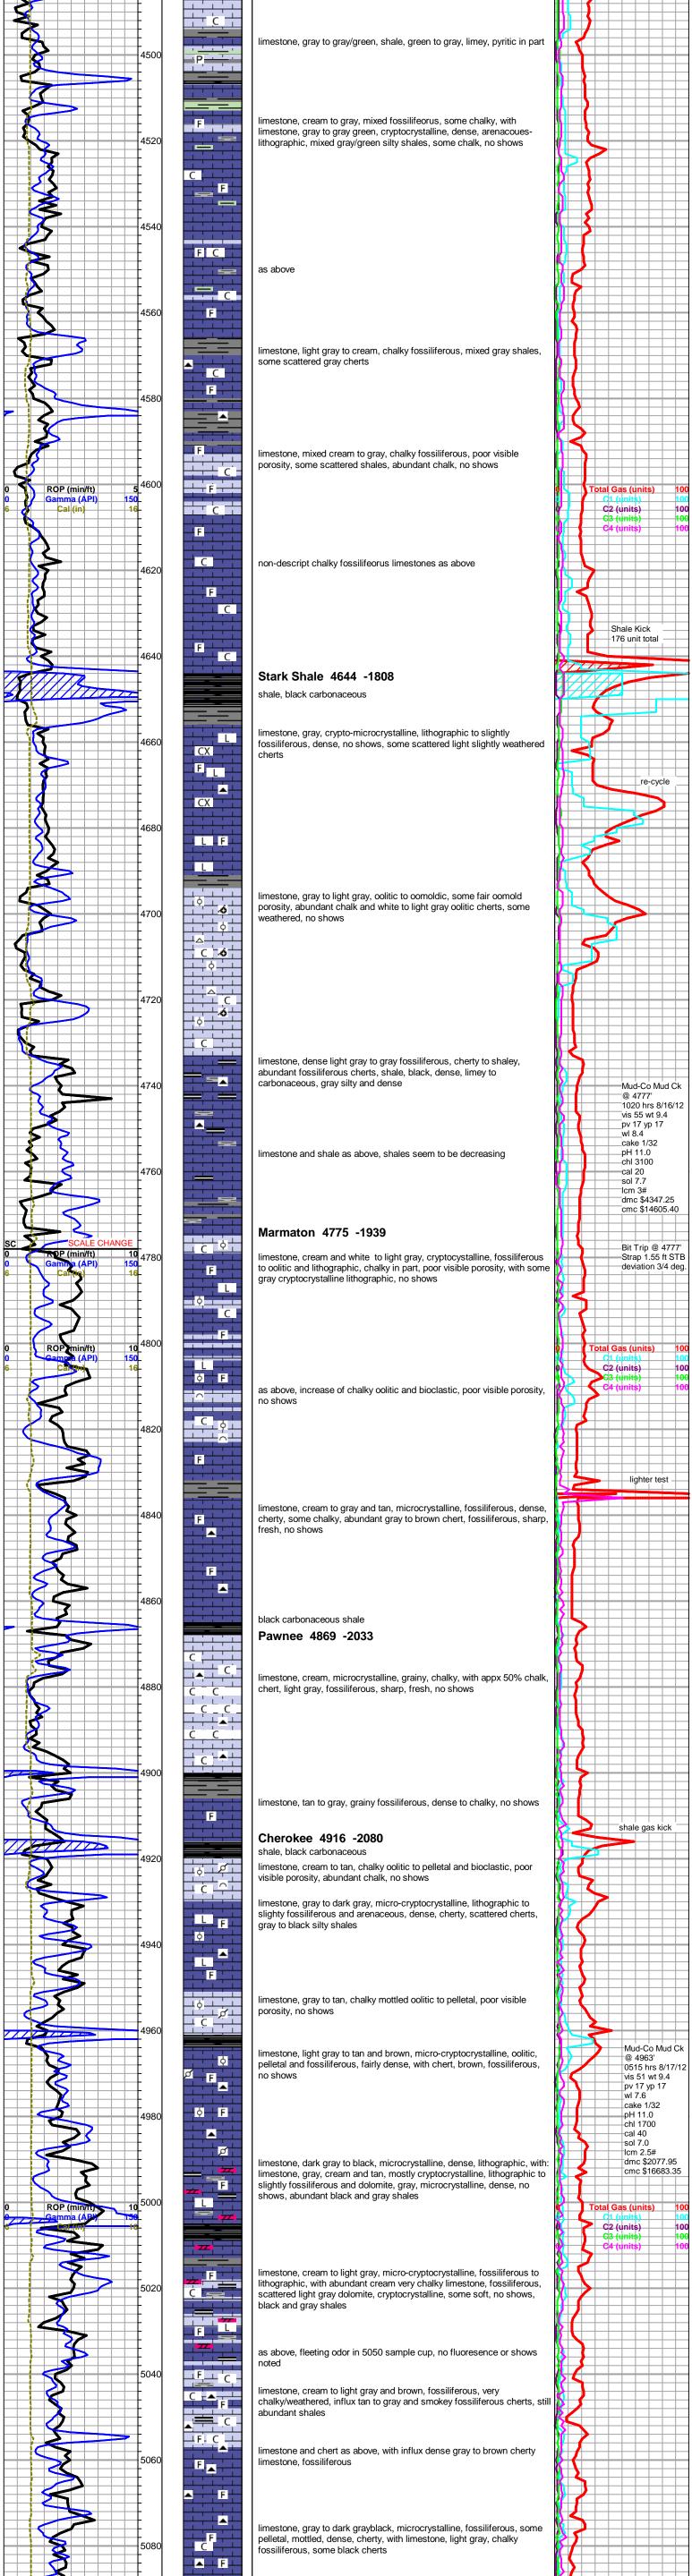

|                         | Page 1wo<br>1102419 |
|-------------------------|---------------------|
| Operator Name:          | Lease Name: Well #: |
| Sec TwpS. R East _ West | County:             |

**INSTRUCTIONS:** Show important tops of formations penetrated. Detail all cores. Report all final copies of drill stems tests giving interval tested, time tool open and closed, flowing and shut-in pressures, whether shut-in pressure reached static level, hydrostatic pressures, bottom hole temperature, fluid recovery, and flow rates if gas to surface test, along with final chart(s). Attach extra sheet if more space is needed.

| Drill Stem Tests Taken<br>(Attach Additional Sheets) |                         | Yes No                             |                      | .og Formatio     | n (Top), Depth and | Top), Depth and Datum |                               |
|------------------------------------------------------|-------------------------|------------------------------------|----------------------|------------------|--------------------|-----------------------|-------------------------------|
| Samples Sent to Geological Survey                    |                         | Yes No                             | Nam                  | е                |                    | Тор                   | Datum                         |
| Cores Taken<br>Electric Log Run                      |                         | Yes No                             |                      |                  |                    |                       |                               |
| List All E. Logs Run:                                |                         |                                    |                      |                  |                    |                       |                               |
|                                                      |                         |                                    |                      |                  |                    |                       |                               |
|                                                      |                         | CASING<br>Report all strings set-c | RECORD Ne            |                  | on, etc.           |                       |                               |
| Purpose of String                                    | Size Hole<br>Drilled    | Size Casing<br>Set (In O.D.)       | Weight<br>Lbs. / Ft. | Setting<br>Depth | Type of<br>Cement  | # Sacks<br>Used       | Type and Percent<br>Additives |
|                                                      |                         |                                    |                      |                  |                    |                       |                               |
|                                                      |                         |                                    |                      |                  |                    |                       |                               |
|                                                      |                         |                                    |                      |                  |                    |                       |                               |
|                                                      |                         | ADDITIONAL                         | CEMENTING / SQU      | JEEZE RECORD     |                    |                       |                               |
| Purpose:<br>Perforate                                | Depth<br>Top Bottom     | Type of Cement                     | # Sacks Used         |                  | Type and Pe        | ercent Additives      |                               |
| Protect Casing Plug Back TD                          |                         |                                    |                      |                  |                    |                       |                               |
| Plug Off Zone                                        |                         |                                    |                      |                  |                    |                       |                               |
| Did you perform a hydraulic                          | fracturing treatment of | on this well?                      |                      | Yes              | No (If No. skip    | o questions 2 an      | d 3)                          |
|                                                      | 0                       | raulic fracturing treatment ex     | ceed 350,000 gallons |                  |                    | question 3)           | /                             |

Tops

| Name           | Тор  | Datum |
|----------------|------|-------|
| STOTLER        | 3537 | -701  |
| TARKIO         | 3590 | -754  |
| LANSING        | 4256 | -1420 |
| PAWNEE         | 4867 | -2031 |
| CHEROKEE       | 4913 | -2077 |
| MORROW SH      | 5147 | -2311 |
| ST GEN         | 5288 | -2452 |
| ST LOUIS B POR | 5365 | -2529 |