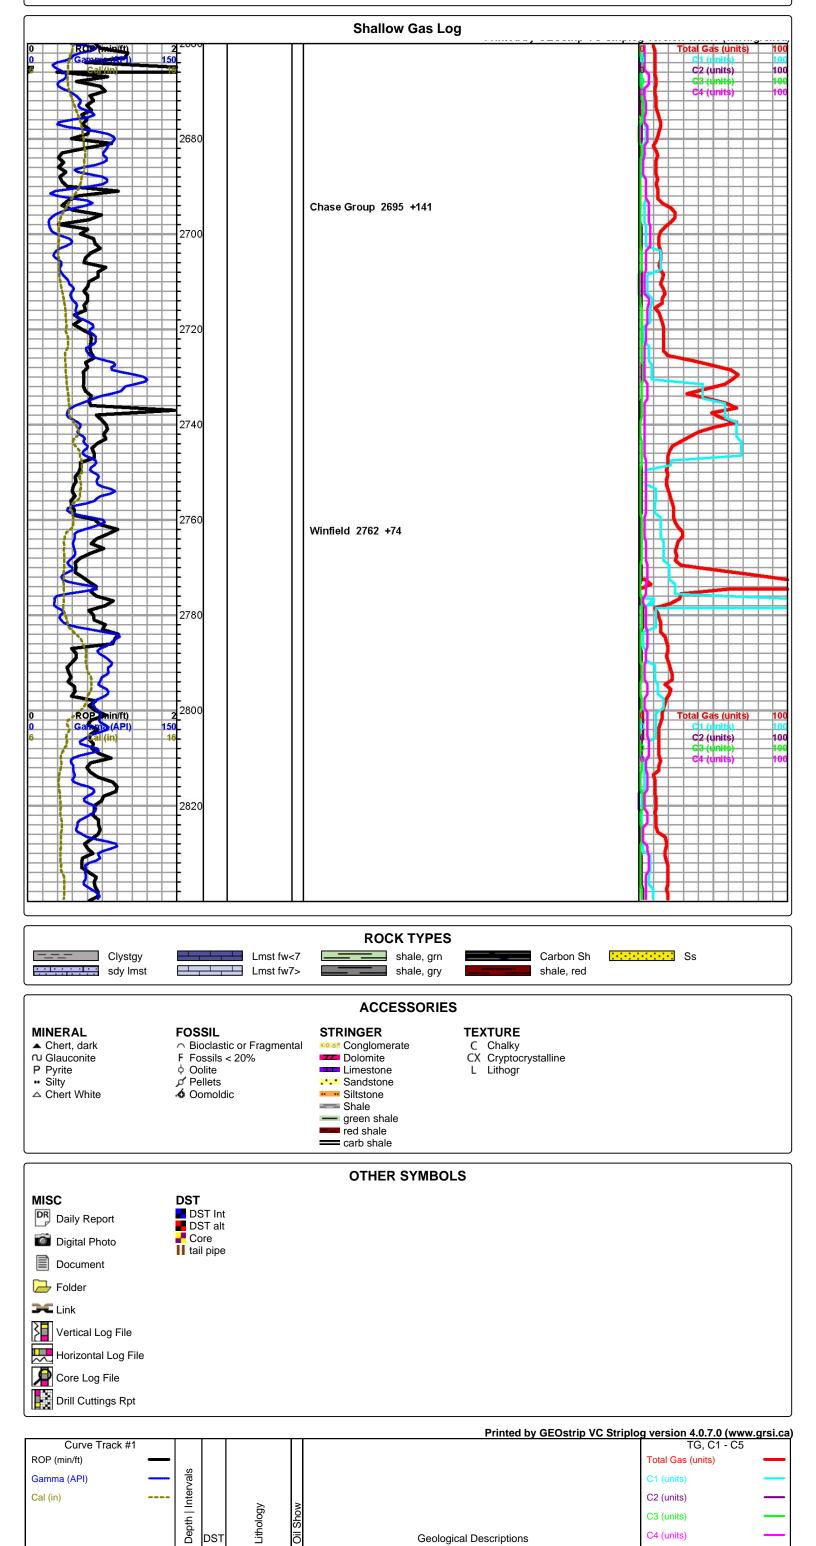

Tops

| Name           | Тор  | Datum |
|----------------|------|-------|
| STOTLER        | 3537 | -701  |
| TARKIO         | 3590 | -754  |
| LANSING        | 4256 | -1420 |
| PAWNEE         | 4867 | -2031 |
| CHEROKEE       | 4913 | -2077 |
| MORROW SH      | 5147 | -2311 |
| ST GEN         | 5288 | -2452 |
| ST LOUIS B POR | 5365 | -2529 |