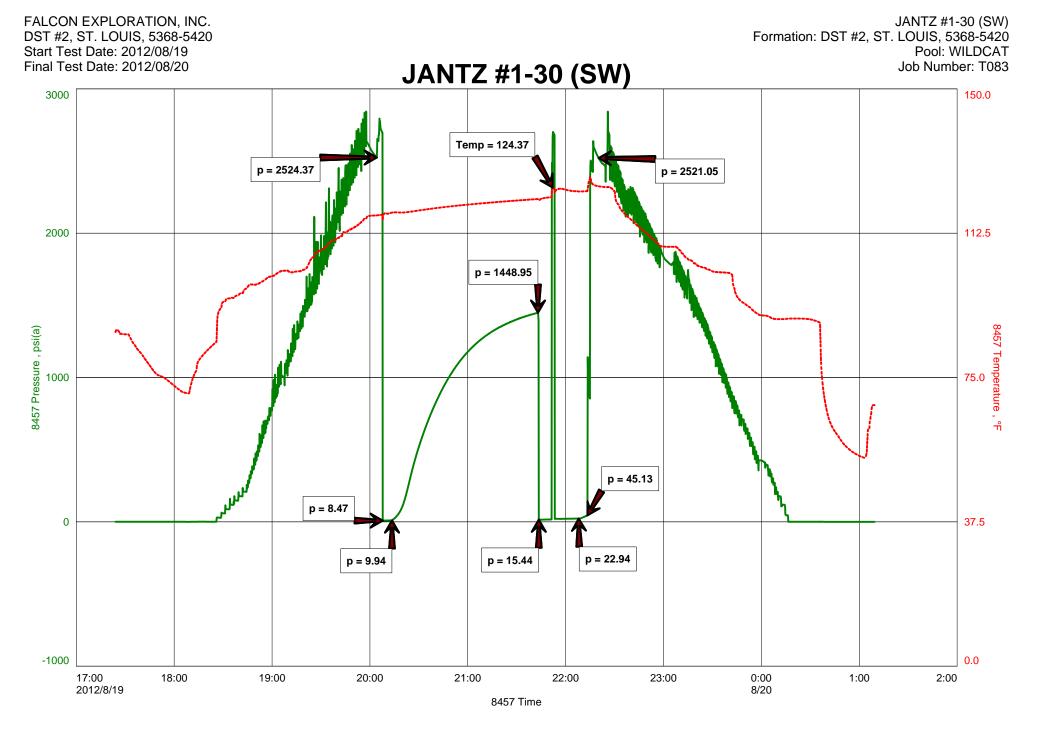

|                         | Page 1wo<br>1102419 |
|-------------------------|---------------------|
| Operator Name:          | Lease Name: Well #: |
| Sec TwpS. R East _ West | County:             |

**INSTRUCTIONS:** Show important tops of formations penetrated. Detail all cores. Report all final copies of drill stems tests giving interval tested, time tool open and closed, flowing and shut-in pressures, whether shut-in pressure reached static level, hydrostatic pressures, bottom hole temperature, fluid recovery, and flow rates if gas to surface test, along with final chart(s). Attach extra sheet if more space is needed.

| Drill Stem Tests Taken<br>(Attach Additional Sheets) |                         | Yes No                             |                      | .og Formatio     | n (Top), Depth and | Top), Depth and Datum |                               |
|------------------------------------------------------|-------------------------|------------------------------------|----------------------|------------------|--------------------|-----------------------|-------------------------------|
| Samples Sent to Geological Survey                    |                         | Yes No                             | Nam                  | е                |                    | Тор                   | Datum                         |
| Cores Taken<br>Electric Log Run                      |                         | Yes No                             |                      |                  |                    |                       |                               |
| List All E. Logs Run:                                |                         |                                    |                      |                  |                    |                       |                               |
|                                                      |                         |                                    |                      |                  |                    |                       |                               |
|                                                      |                         | CASING<br>Report all strings set-c | RECORD Ne            |                  | on, etc.           |                       |                               |
| Purpose of String                                    | Size Hole<br>Drilled    | Size Casing<br>Set (In O.D.)       | Weight<br>Lbs. / Ft. | Setting<br>Depth | Type of<br>Cement  | # Sacks<br>Used       | Type and Percent<br>Additives |
|                                                      |                         |                                    |                      |                  |                    |                       |                               |
|                                                      |                         |                                    |                      |                  |                    |                       |                               |
|                                                      |                         |                                    |                      |                  |                    |                       |                               |
|                                                      |                         | ADDITIONAL                         | CEMENTING / SQU      | JEEZE RECORD     |                    |                       |                               |
| Purpose:<br>Perforate                                | Depth<br>Top Bottom     | Type of Cement                     | # Sacks Used         |                  | Type and Pe        | ercent Additives      |                               |
| Protect Casing Plug Back TD                          |                         |                                    |                      |                  |                    |                       |                               |
| Plug Off Zone                                        |                         |                                    |                      |                  |                    |                       |                               |
| Did you perform a hydraulic                          | fracturing treatment of | on this well?                      |                      | Yes              | No (If No. skip    | o questions 2 an      | d 3)                          |
|                                                      | 0                       | raulic fracturing treatment ex     | ceed 350,000 gallons |                  |                    | question 3)           | /                             |