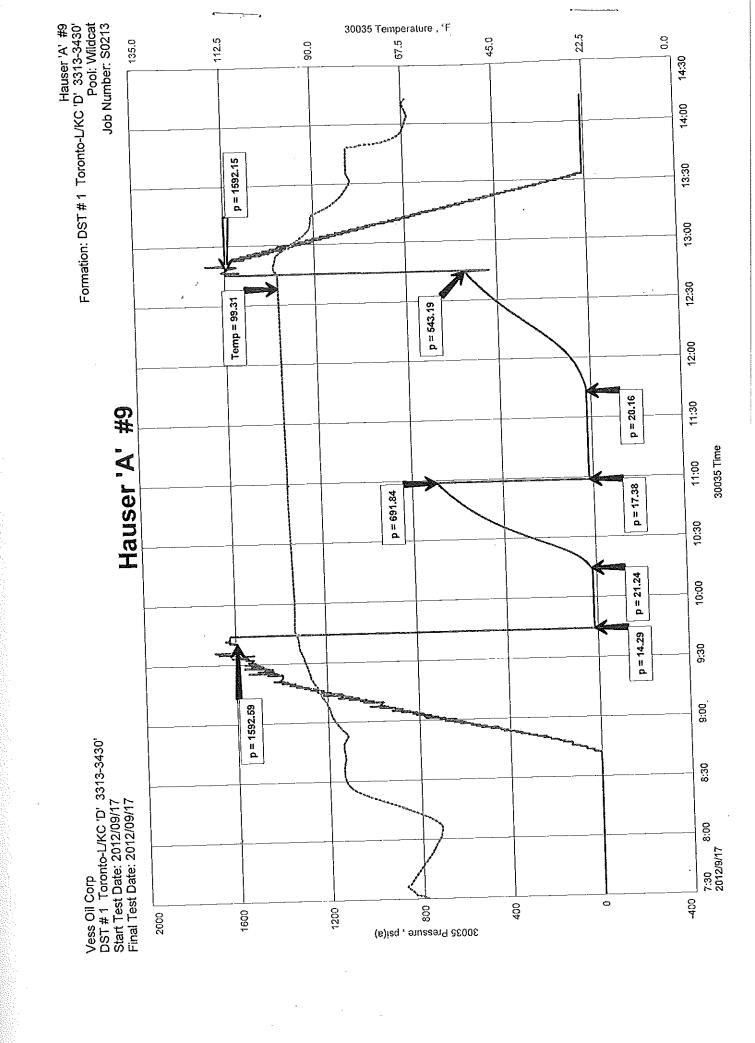

### **DIAMOND TESTING**

P.O. Box 157

HOISINGTON, KANSAS 67544 (620) 653-7550 • (800) 542-7313 hausera9dst1

Page 1 of 2 Pages

| Company Vess Oil Corporation                                                                                                | Lease & Well No. Hauser "A" No. 9                 |
|-----------------------------------------------------------------------------------------------------------------------------|---------------------------------------------------|
| Elevation 2126 KB Formation Toronto & Lansing/Kansas Cit                                                                    | Effective PayFt. Ticket No. S0213                 |
| Date 9-17-12 Sec. 34 Twp. 11S Rang                                                                                          |                                                   |
|                                                                                                                             |                                                   |
| Formation Test No. 1 Interval Tested from                                                                                   | 3,313 ft. to 3,430 ft. Total Depth 3,430 ft       |
| Packer Depth                                                                                                                | Packer Depthft. Sizein.                           |
| Packer Depth3,313 ft. Size6 3/4 in.                                                                                         | Packer Depthft. Sizein.                           |
| Depth of Selective Zone Setft.                                                                                              | , <del>,</del>                                    |
| Top Recorder Depth (Inside) 3,294 ft.                                                                                       | Recorder Number 30035 Cap. 10,000 ps              |
| Bottom Recorder Depth (Outside) 3,427 ft.                                                                                   | Recorder Number 3851 Cap. 5,700 ps                |
| Below Straddle Recorder Depthft.                                                                                            | Recorder Number Capps                             |
| Drilling Contractor L. D. Drilling, Inc Rig 1                                                                               | Drill Collar Lengthft l.D                         |
| Mud Type Chemical Viscosity 52                                                                                              | Weight Pipe Lengthft I.Di                         |
| Mud Type Chemical Viscosity 52   Weight 9.2 Water Loss 7.6 c   Chlorides 4,300 P.P.M.   Jars: Make Sterling Serial Number 3 | c. Drill Pipe Length 3,280 ft I.D. 3 1/4          |
| Chlorides 4,300 P.P.M.                                                                                                      | Test Tool Length33 ft Tool Size 3 1/2-IF          |
| Jars: Make Sterling Serial Number 3                                                                                         |                                                   |
| Did Well Flow? No Reversed Out No                                                                                           | Surface Choke Size 1 in. Bottom Choke Size 5/8    |
|                                                                                                                             | Main Hole Size 7 7/8 in. Tool Joint Size 4 1/2-XH |
| Blow: 1st Open: Weak, 1 1/4 in. blow increasing to 2 ins. in 30 mins. No                                                    | blow back during shut-in.                         |
| 2nd Open: Weak, surface blow increasing to 1/4 in. in 45 mins. N                                                            | o blow back during shut-in.                       |
| Recovered 25 ft. of slightly oil specked mud = .256500 bbls. (Gr                                                            | ind out: 1%-oil; 99%-mud)                         |
| Recovered ft. of                                                                                                            |                                                   |
| Recoveredft. of                                                                                                             |                                                   |
| Recovered ft. of                                                                                                            |                                                   |
| Recovered ft. of                                                                                                            |                                                   |
| Recovered ft. of                                                                                                            |                                                   |
| Remarks Tool Sample Grind Out: 3%-oil; 97%-mud                                                                              |                                                   |
|                                                                                                                             |                                                   |
|                                                                                                                             | ·                                                 |
| Time Set Packer(s) 9:44 A.M. Time Started off Bo                                                                            |                                                   |
| **************************************                                                                                      | A) 1593 P.S.I.                                    |
|                                                                                                                             | B) 14 P.S.I. to (C) 21 P.S.I.                     |
|                                                                                                                             | (D) 692 P.S.I.                                    |
|                                                                                                                             | (E) 17 P.S.I to (F) 20 P.S.I.                     |
| Final Closed In PeriodMinutes 60 (                                                                                          | G)                                                |
| Final Hudroptotic Property                                                                                                  | ш\ 1592 рег                                       |

### **Test Results**

eı

tia

ial

al (

RECOVERED:

25' SOS Mud 1% OIL 99% MUD

TOOL SAMPLE: 3% OIL 97% MUD

Zone: Tor - Lans D

DST #1 3313-3430'

Times: 30-45-45-60
Ist open: 1 ¼" blow – built to 2" in 30 min, No BB
2nd open: WSB – built to ¼" in 45 min, No BB
Rec.: 25' Sli Oil Specked Mud (1% oil, 99% Mud
Tool Sample – 3% Oil, 97% Mud
IHP: 1593
IFP: 14-21
ISP: 692
FFP: 17-20