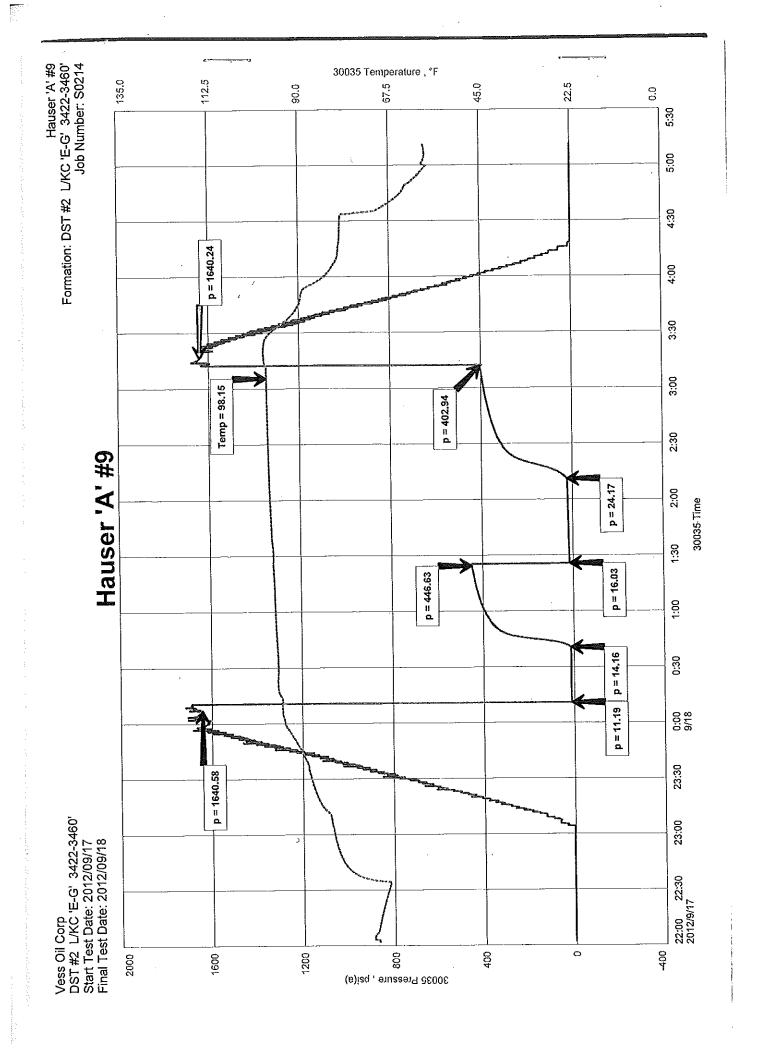

### **DIAMOND TESTING**

P.O. Box 157

HOISINGTON, KANSAS 67544 (620) 653-7550 • (800) 542-7313 hausera9dst2

Page 1 of 2 Pages

| Company Vess Oil Corporation                                                 | Lease & Well No. Haus                   | er "A" No. 9                                    |
|------------------------------------------------------------------------------|-----------------------------------------|-------------------------------------------------|
| Elevation 2126 KB Formation Lansing/Kansas City "E"-"G"                      | Effective Pay                           | Ft. Ticket No. S0214                            |
| Date 9-18-12 Sec. 34 Twp. 11S Range                                          | 17W County                              | Ellis State Kansas                              |
| Dogor L Mortin                                                               | Diamond Representative_                 | Innah MaCallia                                  |
| Formation Test No. 2 Interval Tested from                                    | 3,422 <sub>ft. to</sub> 3,4             | 60 ft. Total Depth3,460 ft                      |
| Packer Depth3,417 ft. Size6 3/4 in.                                          |                                         | ft. Sizein.                                     |
| Packer Depthft. Size6 3/4 in.                                                |                                         | ft. Sizein.                                     |
| Depth of Selective Zone Setft.                                               |                                         |                                                 |
| Top Recorder Depth (Inside) 3,403 ft.                                        | Recorder Numb                           | er30035                                         |
| Bottom Recorder Depth (Outside) 3,457 ft.                                    | Recorder Numb                           | 0054 5.700                                      |
| Below Straddle Recorder Depthft.                                             | Recorder Numb                           | erpsi                                           |
| Drilling Contractor L. D. Drilling, Inc Rig 1                                | Drill Collar Length                     | ft l.D ir                                       |
| Mud Type Chemical Viscosity 59                                               | '                                       | ft I.Din                                        |
| Weight 9.3 Water Loss 8.0 cc.                                                | Drill Pipe Length                       | 0.000                                           |
| Chlorides 5,000 P.P.M.                                                       |                                         | 33 ft Tool Size 3 1/2-IF ir                     |
| Jars: Make Sterling Serial Number 3                                          |                                         | 38 ft. Size 4 1/2 -FH in                        |
| Did Well Flow? No Reversed Out No                                            | Surface Choke Size                      |                                                 |
| <del></del>                                                                  | Main Hole Size                          |                                                 |
| Blow: 1st Open: Weak, 1/4 in. blow increasing to 2 1/2 ins. in 30 mins. No t | olow back during shut-in.               |                                                 |
| 2nd Open: Weak, surface blow increasing to 1 in. in 45 mins. No blow         |                                         | ,                                               |
| Recovered 30 ft. of slightly oil specked muddy water = .307800 bbls          | (Grind out: 76%-water: 24%-mu           | d) Chlorides: 22 000 Pom. PH: 7.0, RW: 45.@ 50° |
|                                                                              |                                         |                                                 |
| Recovered ft. of Recovered ft. of                                            | 700 Paris 47 - 4 - 100 - 1              |                                                 |
| Recoveredft. of                                                              |                                         |                                                 |
| Recovered ft. of                                                             |                                         |                                                 |
| Recovered ft. of                                                             |                                         |                                                 |
| Remarks Tool Sample Grind Out: 2%-oil; 49%-water; 49%-mu                     | d                                       |                                                 |
| incinains                                                                    | , , , , , , , , , , , , , , , , , , , , |                                                 |
|                                                                              |                                         |                                                 |
| Time Set Packer(s) 12:11 A.M. Time Started off Botto                         | m3:11 A.M                               | Maximum Temperature98°                          |
| Initial Hydrostatic Pressure(A)_                                             | 1641 P.S.I.                             |                                                 |
| Initial Flow PeriodMinutes30(B)_                                             | 11 <sub>P.S.I.</sub>                    | to (C)14 P.S.I.                                 |
| Initial Closed In PeriodMinutes 45 (D)                                       | 447 P.S.I.                              |                                                 |
| Final Flow PeriodMinutes 45 (E)                                              | 16 <sub>P.S.I</sub>                     | to (F)to                                        |
| Final Closed In PeriodMinutes60(G)_                                          | 403 <sub>P.S.I.</sub>                   | · · · · · · · · · · · · · · · · · · ·           |
| Final Hydrostatic Pressure(H)                                                | 1640 <sub>P.S.I.</sub>                  |                                                 |

99F

DST 2 3422-60'

Times: 30-45-45-60

1st open: ¼" blow – built to 2 ½" in 30 min, No BB
2nd open: WSB – built to 1" in 45 min, No BB
Rec.: 30' Sl Oil Specked MW (76% wtr, 34% Mud) Cl – 22,000 ppm
Tool Sample – 2% oil, 49% wtr, 49% mud
IHP: 1641

FHP: 1640

FFP: 11-14

FFP: 11-14 98F

 DST 3
 3473-3609'
 Zone: LKC H - L

 Times: 30-45-45-60
 1st open: ½" blow, built to 8" in 30 min; No BB

 2nd open: ½" blow, built to 6 ½" in 45 min, No BB

 Rec.: 137' Mud. Tool Sample - 100% Mud w/trace of oil specks)