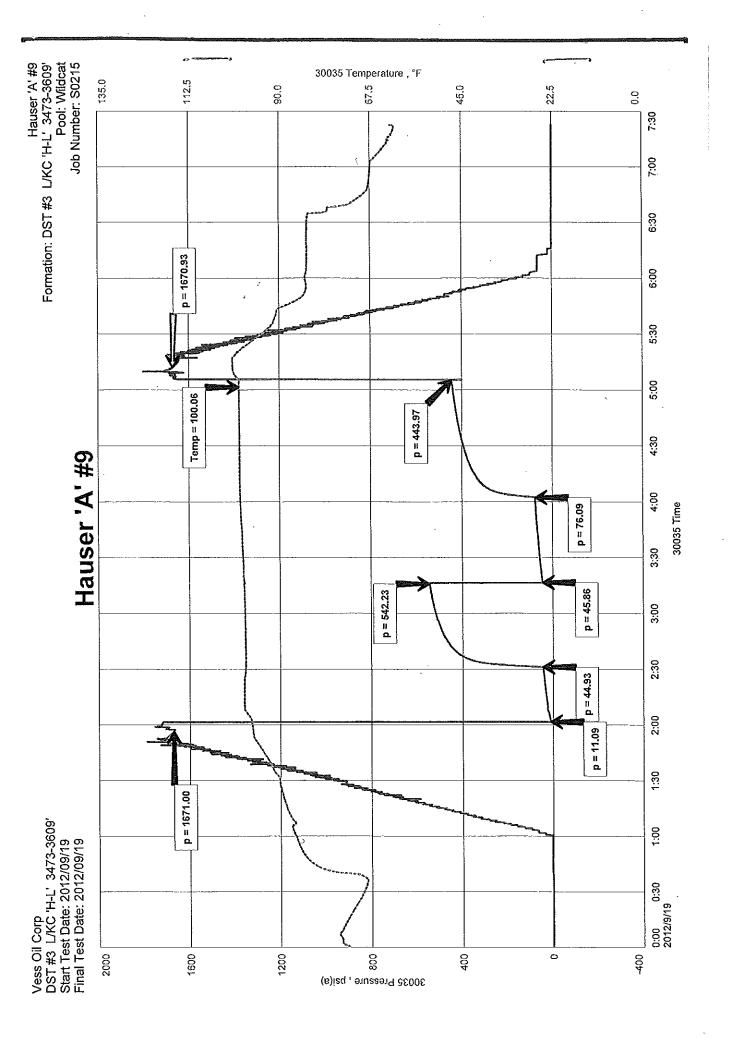

### **DIAMOND TESTING**

P.O. Box 157

HOISINGTON, KANSAS 67544 (620) 653-7550 • (800) 542-7313 hausera9dst3

Page 1 of 2 Pages

| Company Vess Oil Corporation                                                | Lease & Well No. Hause    | r "A" No. 9                                     |
|-----------------------------------------------------------------------------|---------------------------|-------------------------------------------------|
| Elevation 2126 KB Formation Lansing/Kansas City "H"-"L"                     |                           | 5.00.45                                         |
|                                                                             | <del></del>               | Ellis State Kansas                              |
|                                                                             | Diamond Representative    | Jacob McCallie                                  |
| Formation Test No. 3 Interval Tested from                                   | 3,473 ft. to 3,60         | 9 <sub>ft.</sub> Total Depth3,609 <sub>ft</sub> |
| Packer Depth 3,468 ft. Size 6 3/4 in.                                       |                           | ft. Sizein.                                     |
| Packer Depth 3,473 ft. Size 6 3/4 in.                                       | 1                         | ft. Size in.                                    |
| Depth of Selective Zone Setft.                                              |                           |                                                 |
| Top Recorder Depth (Inside) 3,454 ft.                                       | Recorder Numbe            | r30035 Cap10,000 psi                            |
| Bottom Recorder Depth (Outside) 3,606 ft.                                   | Recorder Numbe            | r3851 Cap5,700 psi                              |
| Below Straddle Recorder Depthft.                                            |                           | r Cappsi                                        |
| Drilling Contractor L. D. Drilling, Inc Rig 1                               | Drill Collar Length       | ft I.D i                                        |
| Mud Type Chemical Viscosity 58                                              | Weight Pipe Length        | ft I.D.                                         |
| Weight 9.2 Water Loss 7.6 cc.                                               | Drill Pipe Length         | 3,440 ft I.D. 3 1/4 in                          |
| Chlorides 5,000 P.P.M.                                                      | Test Tool Length          | 33 ft Tool Size 3 1/2-IF in                     |
| Jars: Make Sterling Serial Number 3                                         |                           | w/96' drill pipe Size 4 1/2 -FH in              |
| Did Well Flow? No Reversed Out No                                           |                           | 1 in. Bottom Choke Size 5/8 ir                  |
|                                                                             |                           | 7/8 in. Tool Joint Size 4 1/2-XH in             |
| Blow: 1st Open: Weak, 1/2 in. blow increasing to 8 ins. in 30 mins. No blow |                           |                                                 |
| 2nd Open: Weak, 1/4 in. blow increasing to 6 1/4 ins. in 45 mins. No        |                           |                                                 |
| Zia oponi visual vitili sion modeling to o in min. m. to                    | blow back during shat his |                                                 |
| Recovered 137 ft. of drilling mud = 1.405620 bbls. (Grind                   | d out: 100%-mud)          |                                                 |
| Recoveredft. of                                                             |                           |                                                 |
| Remarks Tool Sample Grind Out: 100%-mud w/a trace of oil s                  | pecks                     |                                                 |
| 3                                                                           |                           |                                                 |
|                                                                             |                           |                                                 |
| Time Set Packer(s) 2:02 A.M. Time Started off Botto                         | m5:02 A.MN                | laximum Temperature100°                         |
| Initial Hydrostatic Pressure(A)_                                            | 4.0.7.4                   |                                                 |
| Initial Flow PeriodMinutes30 (B)                                            |                           | o (C)45_P.S.I.                                  |
| Initial Closed In PeriodMinutes45 (D)                                       | 5.40                      |                                                 |
| Final Flow PeriodMinutes 45 (E)                                             |                           | (F) <u>76</u> P.S.I.                            |
| Final Closed In PeriodMinutes 60 (G)                                        | 4 4 4                     |                                                 |
| Final Hydrostatic Pressure (H)                                              | 1671 pg I                 |                                                 |

FHP: 1640

FFP: 11-14

FFP: 11-14 98F

 DST 3
 3473-3609'
 Zone: LKC H - L

 Times: 30-45-45-60
 1st open: ½" blow, built to 8" in 30 min; No BB

 2nd open: ½" blow, built to 6 ½" in 45 min, No BB

 Rec.: 137' Mud. Tool Sample - 100% Mud w/trace of oil specks)

 IHP: 1671
 FHP: 1671

 IFP: 46-76
 FSIP: 46-76

 ISIP: 542
 FSIP: 444

100F TEMP: