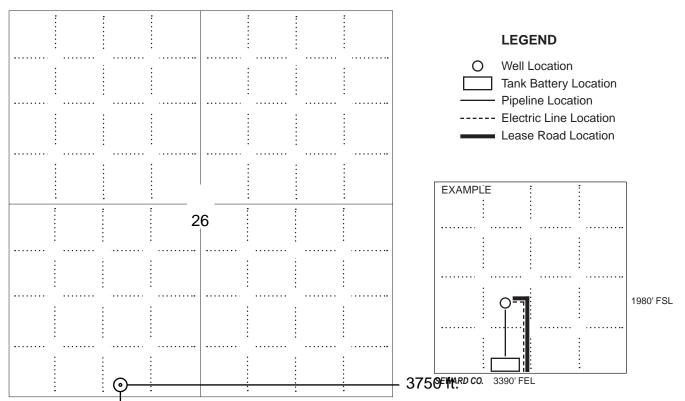

#### IN ALL CASES PLOT THE INTENDED WELL ON THE PLAT BELOW

In all cases, please fully complete this side of the form. Include items 1 through 5 at the bottom of this page.

| Operator: Ron-Bob Oil LLC                                                                                                               | Location of Well: County: Woodson                                  |
|-----------------------------------------------------------------------------------------------------------------------------------------|--------------------------------------------------------------------|
| Lease: Guatney                                                                                                                          | 165 feet from N / N S Line of Section                              |
| Well Number: 6                                                                                                                          | 3750 feet from X E / W Line of Section                             |
| Field: Vernon                                                                                                                           | Sec. 26 Twp. 23 S. R. 16 X E W                                     |
| / /                                                                                                                                     |                                                                    |
| Number of Acres attributable to well:                                                                                                   | Is Section: Regular or Irregular                                   |
| QTR/QTR/QTR/QTR of acreage: _SWSWSESW                                                                                                   |                                                                    |
|                                                                                                                                         | If Section is Irregular, locate well from nearest corner boundary. |
|                                                                                                                                         | Section corner used: NE NW SE SW                                   |
| \ \ \ \                                                                                                                                 |                                                                    |
|                                                                                                                                         |                                                                    |
| PL                                                                                                                                      |                                                                    |
| Show location of the well. Show footage to the nearest leaders are lease roads, tank batteries, pipelines and electrical lines, as requ |                                                                    |
| lease roads, tank batteries, pipelines and electrical lines, as requ<br>You may attach a sep                                            |                                                                    |
| Tou may account dop                                                                                                                     | ratato piat ii dooilod.                                            |
|                                                                                                                                         | :                                                                  |
| \ \ \ \ \ \ \ \ \ \ \ \ \ \ \ \ \ \ \                                                                                                   | LEGEND                                                             |
| · · · · · · · · · · · · · · · · · · ·                                                                                                   | ·                                                                  |
|                                                                                                                                         | O Well Location                                                    |
|                                                                                                                                         | Tank Battery Location                                              |
|                                                                                                                                         | Pipeline Location                                                  |
|                                                                                                                                         | Electric Line Location                                             |
| 1 7                                                                                                                                     | Lease Road Location                                                |
|                                                                                                                                         | :                                                                  |
|                                                                                                                                         |                                                                    |
|                                                                                                                                         | EXAMPLE                                                            |
| 26                                                                                                                                      |                                                                    |
| / \ \ \ 20                                                                                                                              |                                                                    |
| //                                                                                                                                      |                                                                    |
| // \ \\                                                                                                                                 |                                                                    |
| / (                                                                                                                                     |                                                                    |
|                                                                                                                                         | 1980' FSL                                                          |
|                                                                                                                                         | · · · · · · · · · · · · · · · · · · ·                              |
|                                                                                                                                         |                                                                    |
|                                                                                                                                         |                                                                    |
|                                                                                                                                         | 375 SEWARD CO. 3390' FEL                                           |

NOTE: In all cases locate the spot of the proposed drilling locaton.

# 165 ft. In plotting the proposed location of the well, *you must show*:

- 1. The manner in which you are using the depicted plat by identifying section lines, i.e. 1 section, 1 section with 8 surrounding sections, 4 sections, etc.
- 2. The distance of the proposed drilling location from the south / north and east / west outside section lines.
- 3. The distance to the nearest lease or unit boundary line (in footage).
- 4. If proposed location is located within a prorated or spaced field a certificate of acreage attribution plat must be attached: (C0-7 for oil wells; CG-8 for gas wells).
- 5. The predicted locations of lease roads, tank batteries, pipelines, and electrical lines.