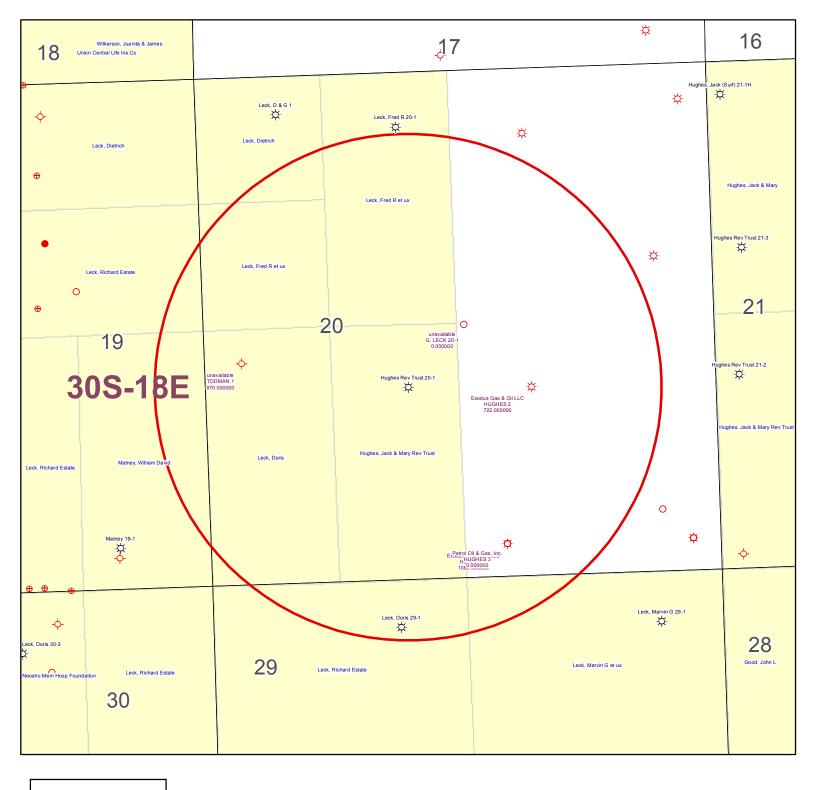

#### **KGS STATUS**

- ◆ DA/PA
- EOR
- **⇔** GAS
- △ INJ/SWD
- OIL
- OIL/GAS
- OTHER

Hughes Rev Trust 20-1 20-30S-18E 1" = 1,000'

| 1 NAME & UPPE                                                                                                                                       | TEDO                                  | (DEDEC).                                                                             | 010        | 024                                                                          |                                                         |      |
|-----------------------------------------------------------------------------------------------------------------------------------------------------|---------------------------------------|--------------------------------------------------------------------------------------|------------|------------------------------------------------------------------------------|---------------------------------------------------------|------|
| FORMATION:                                                                                                                                          | TEBO                                  | (PERFS): _                                                                           | 819        |                                                                              |                                                         |      |
| FORMATION:                                                                                                                                          | MISSISSIPPI                           | (PERFS):                                                                             | 1032       | - 1038                                                                       |                                                         |      |
| FORMATION:                                                                                                                                          |                                       | (PERFS):                                                                             |            |                                                                              |                                                         |      |
| FORMATION:                                                                                                                                          |                                       | (PERFS):                                                                             |            |                                                                              |                                                         |      |
| FORMATION:                                                                                                                                          |                                       | (PERFS):                                                                             |            | -                                                                            |                                                         |      |
| FORMATION:                                                                                                                                          |                                       | (PERFS):                                                                             |            |                                                                              |                                                         |      |
| FORMATION:                                                                                                                                          |                                       | (PERFS):                                                                             |            | -                                                                            |                                                         |      |
| FORMATION:                                                                                                                                          |                                       | (PERFS):                                                                             |            |                                                                              |                                                         |      |
| FORMATION:                                                                                                                                          |                                       | (PERFS):                                                                             |            | ·                                                                            |                                                         |      |
| FORMATION:                                                                                                                                          |                                       | (PERFS):                                                                             |            | -                                                                            |                                                         |      |
| FORMATION:                                                                                                                                          |                                       | (PERFS):                                                                             | -          |                                                                              |                                                         |      |
|                                                                                                                                                     |                                       |                                                                                      |            |                                                                              |                                                         |      |
| FORMATION:                                                                                                                                          |                                       | (PERFS):                                                                             |            |                                                                              |                                                         |      |
| FORMATION:                                                                                                                                          | MOUNT OF FLUID PRODUCTION TO          | ·                                                                                    | M EACH INT | ERVAL MCFPD:                                                                 | 0 0 BWPD:                                               | 0_   |
| FORMATION:<br>2 ESTIMATED A                                                                                                                         |                                       | BE COMMINGLED FROM                                                                   | _          |                                                                              | 0 0 BWPD:<br>0 BWPD:                                    | 0 20 |
| FORMATION: 2 ESTIMATED AI FORMATION:                                                                                                                | TEBO                                  | BE COMMINGLED FROM BOPD:                                                             | 0          | MCFPD:                                                                       |                                                         |      |
| FORMATION:  2 ESTIMATED AI FORMATION: FORMATION:                                                                                                    | TEBO<br>MISSISSIPPI                   | BE COMMINGLED FROM BOPD: BOPD:                                                       | 0          | MCFPD:                                                                       | 0 BWPD:                                                 |      |
| FORMATION:  2 ESTIMATED AI FORMATION: FORMATION:                                                                                                    | TEBO<br>MISSISSIPPI<br>0              | BE COMMINGLED FROM BOPD:  BOPD:  BOPD:                                               | 0          | MCFPD:<br>MCFPD:                                                             | 0 BWPD:                                                 |      |
| FORMATION:  2 ESTIMATED AI FORMATION: FORMATION: FORMATION:                                                                                         | TEBO MISSISSIPPI  0 0                 | BE COMMINGLED FROM BOPD: BOPD: BOPD: BOPD:                                           | 0          | MCFPD: MCFPD: MCFPD: MCFPD:                                                  | 0 BWPD: BWPD: BWPD:                                     |      |
| FORMATION:  2 ESTIMATED AI FORMATION: FORMATION: FORMATION: FORMATION: FORMATION:                                                                   | TEBO MISSISSIPPI  0 0 0               | BE COMMINGLED FROM BOPD:  BOPD:  BOPD:  BOPD:  BOPD:  BOPD:                          | 0          | MCFPD: MCFPD: MCFPD: MCFPD: MCFPD:                                           | 0 BWPD: BWPD: BWPD: BWPD:                               |      |
| FORMATION:  2 ESTIMATED AI FORMATION: FORMATION: FORMATION: FORMATION: FORMATION: FORMATION:                                                        | TEBO MISSISSIPPI  0 0 0 0             | BE COMMINGLED FROM BOPD: BOPD: BOPD: BOPD: BOPD: BOPD: BOPD:                         | 0          | MCFPD: MCFPD: MCFPD: MCFPD: MCFPD: MCFPD:                                    | 0 BWPD: BWPD: BWPD: BWPD: BWPD:                         |      |
| FORMATION:  2 ESTIMATED AI FORMATION: FORMATION: FORMATION: FORMATION: FORMATION: FORMATION: FORMATION:                                             | TEBO MISSISSIPPI  0 0 0 0 0 0         | BE COMMINGLED FROM BOPD: BOPD: BOPD: BOPD: BOPD: BOPD: BOPD: BOPD:                   | 0          | MCFPD: MCFPD: MCFPD: MCFPD: MCFPD: MCFPD: MCFPD:                             | 0 BWPD: BWPD: BWPD: BWPD: BWPD: BWPD:                   |      |
| FORMATION:  2 ESTIMATED AI FORMATION: FORMATION: FORMATION: FORMATION: FORMATION: FORMATION: FORMATION: FORMATION: FORMATION:                       | TEBO MISSISSIPPI  0 0 0 0 0 0 0       | BE COMMINGLED FROM BOPD:       | 0          | MCFPD: MCFPD: MCFPD: MCFPD: MCFPD: MCFPD: MCFPD: MCFPD: MCFPD:               | 0 BWPD: BWPD: BWPD: BWPD: BWPD: BWPD: BWPD:             |      |
| FORMATION:  2 ESTIMATED AI FORMATION: | TEBO MISSISSIPPI  0 0 0 0 0 0 0 0 0 0 | BE COMMINGLED FROM BOPD: | 0          | MCFPD: | 0 BWPD: BWPD: BWPD: BWPD: BWPD: BWPD: BWPD: BWPD: BWPD: |      |

TO:All Oil & Gas Producers, Unleased Mineral Interest Owners, Landowners, and all persons whomever concerned.

You, and each of you, are hereby notified that Postrock Midcontinent Production, LLC has filed an application to commingle the Summit, Mulky, Bevier, Croweburg, Fleming, Tebo, Mississipian Chat producing formations at the Hughes Revocable Trust 20-1, located in the C NE SW, S20-T30S-R18E, Approximately 2003 FSL & 2113 FWL, Neosho County, Kansas.

Comminging or Production in the Hughes Revocable Trust 20-1 located in Neosho County, Kansas.

TO: All Oil & Gas Producers, Unleased Mineral interest Owners, Landowners, and all persons whomever concerned. You, and each of you, are hereby notified that Postrock Midcontinent Production, LLC has filled an application to commingle the Summit, Mulky, Bevier, Croweburg, Fleming, Tebo, Mississipian Chat producing formations at the Hughes Revocable Trust 20-1, located in the C NE SW, \$20-T305-R18E, Approximately 2003 FSL & 2113 FWL, Neosho County, Kansas.

| LEGAL LOCATION | SPOT        | CURR_OPERA             | ADDRESS                                         |
|----------------|-------------|------------------------|-------------------------------------------------|
| S20-T30S-R18E  | NE SW SW SE | Exodus Gas & Oil LLC   | 1001 MCKINNEY ST., STE 804, HOUSTON, TX 77002   |
| S20-T30S-R18E  | C NW SE     | Exodus Gas & Oil LLC   | 1001 MCKINNEY ST., STE 804, HOUSTON, TX 77002   |
| S20-T30S-R18E  | SW SW SE    | Petrol Oil & Gas, Inc. | 11020 KING ST, STE 108, OVERLAND PARK, KS 66210 |