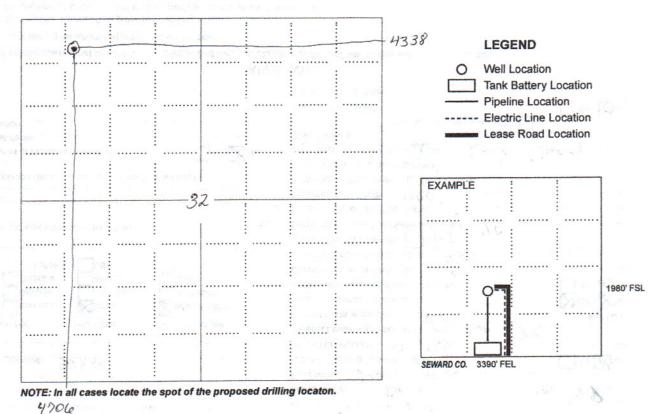

## IN ALL CASES PLOT THE INTENDED WELL ON THE PLAT BELOW

In all cases, please fully complete this side of the form. Include items 1 through 5 at the bottom of this page.

| Operator:                             | Location of Well: County:                                                                            |
|---------------------------------------|------------------------------------------------------------------------------------------------------|
| Lease:                                | feet from N / S Line of Section                                                                      |
| Well Number:                          | feet from E / W Line of Section                                                                      |
| Field:                                | Sec Twp S. R 🗌 E 🔲 W                                                                                 |
| Number of Acres attributable to well: | Is Section: Regular or Irregular                                                                     |
|                                       | If Section is Irregular, locate well from nearest corner boundary.  Section corner used: NE NW SE SW |

#### **PLAT**

Show location of the well. Show footage to the nearest lease or unit boundary line. Show the predicted locations of lease roads, tank batteries, pipelines and electrical lines, as required by the Kansas Surface Owner Notice Act (House Bill 2032).

You may attach a separate plat if desired.

NOTE: In all cases locate the spot of the proposed drilling locaton.

## 4706 ft.

### In plotting the proposed location of the well, you must show:

- 1. The manner in which you are using the depicted plat by identifying section lines, i.e. 1 section, 1 section with 8 surrounding sections, 4 sections, etc.
- 2. The distance of the proposed drilling location from the south / north and east / west outside section lines.
- 3. The distance to the nearest lease or unit boundary line (in footage).
- 4. If proposed location is located within a prorated or spaced field a certificate of acreage attribution plat must be attached: (C0-7 for oil wells; CG-8 for gas wells).
- 5. The predicted locations of lease roads, tank batteries, pipelines, and electrical lines.