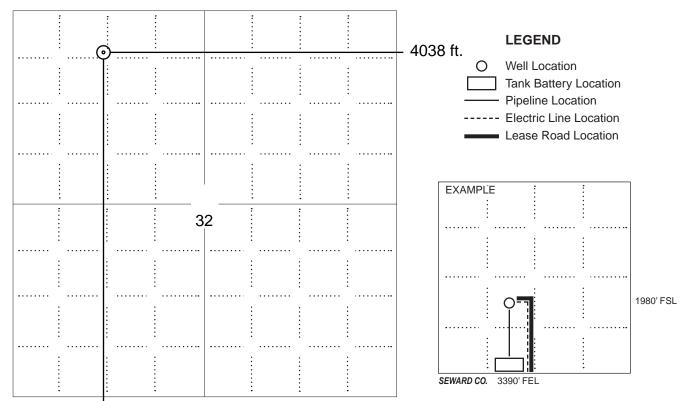

## IN ALL CASES PLOT THE INTENDED WELL ON THE PLAT BELOW

In all cases, please fully complete this side of the form. Include items 1 through 5 at the bottom of this page.

| Operator:                             | Location of Well: County:                                                                            |
|---------------------------------------|------------------------------------------------------------------------------------------------------|
| Lease:                                | feet from N / S Line of Section                                                                      |
| Well Number:                          | feet from E / W Line of Section                                                                      |
| Field:                                | Sec Twp S. R 🗌 E 🔲 W                                                                                 |
| Number of Acres attributable to well: | Is Section: Regular or Irregular                                                                     |
|                                       | If Section is Irregular, locate well from nearest corner boundary.  Section corner used: NE NW SE SW |

#### **PLAT**

Show location of the well. Show footage to the nearest lease or unit boundary line. Show the predicted locations of lease roads, tank batteries, pipelines and electrical lines, as required by the Kansas Surface Owner Notice Act (House Bill 2032).

You may attach a separate plat if desired.

NOTE: In all cases locate the spot of the proposed drilling locaton.

### In plotting the proposed location of the well, you must show:

- 1. The manner in which you are using the depicted plat by identifying section lines, i.e. 1 section, 1 section with 8 surrounding sections, 4 sections, etc.
- 2. The distance of the proposed drilling location from the south / north and east / west outside section lines.
- 3. The distance to the nearest lease or unit boundary line (in footage).
- 4. If proposed location is located within a prorated or spaced field a certificate of acreage attribution plat must be attached: (C0-7 for oil wells; CG-8 for gas wells).
- 5. The predicted locations of lease roads, tank batteries, pipelines, and electrical lines.