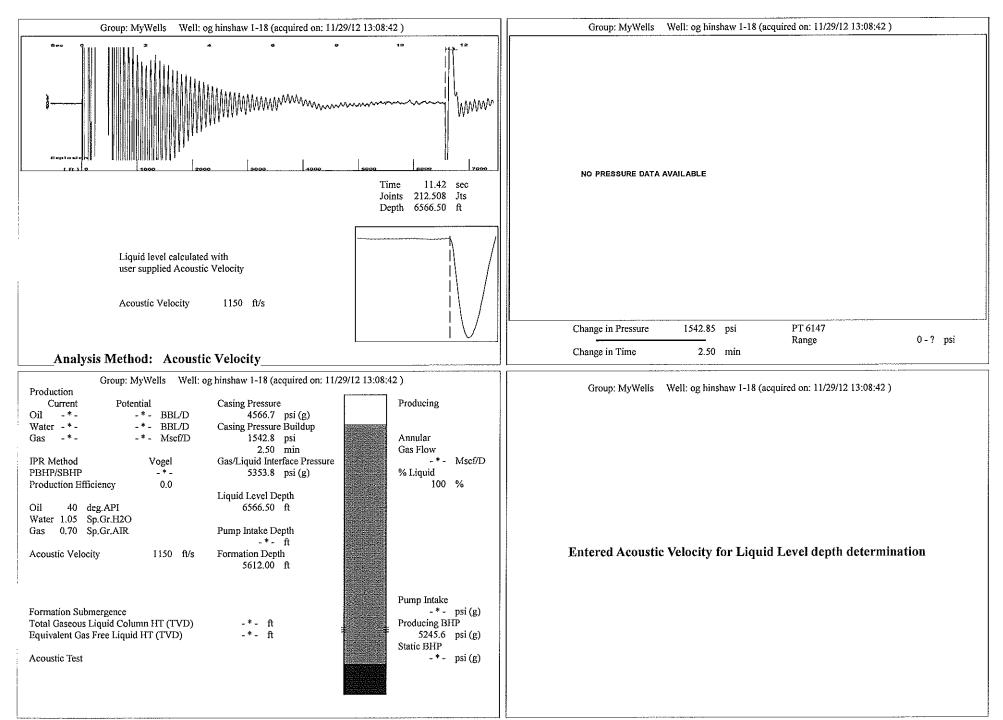

mpleti toto to | Feet or Open Hole Feet or Open Hole                 | Interval | toto | Feet |                             |              |            |      |        |                 |

|  | KCC District Office #1 - 210 E. Frontview, Suite A, Dodge City, KS 67801                      | Phone 620.225.8888 |
|--|-----------------------------------------------------------------------------------------------|--------------------|
|  | KCC District Office #2 / UPGS - 3450 N. Rock Road, Building 600, Suite 601, Wichita, KS 67226 | Phone 316.630.4000 |
|  | KCC District Office #3 - 1500 SW Seventh Steet, Chanute, KS 66720                             | Phone 620.432.2300 |
|  | KCC District Office #4 - 2301 E. 13th Street, Hays, KS 67601-2651                             | Phone 785.625.0550 |