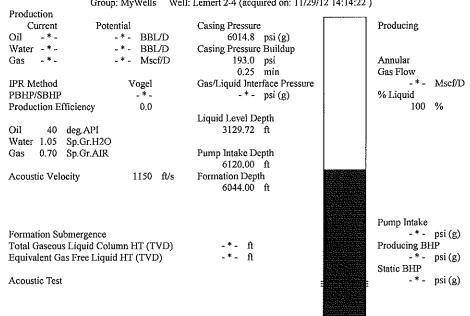

Group: MyWells Well: Lemert 2-4 (acquired on: 11/29/12 14:14:22 )

Entered Acoustic Velocity for Liquid Level depth determination