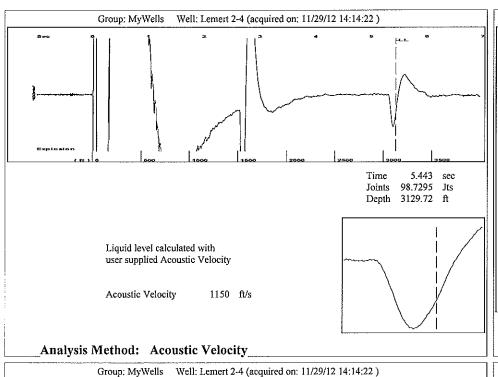

Group: MyWells Well: Lemert 2-4 (acquired on: 11/29/12 14:14:22 )

Entered Acoustic Velocity for Liquid Level depth determination