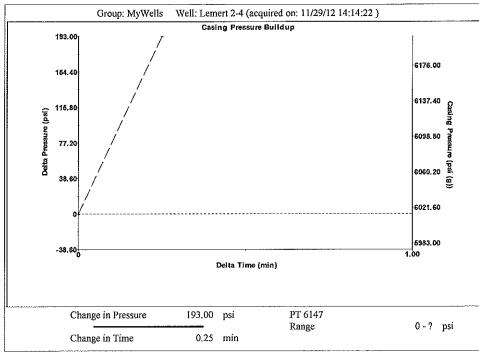

Group: MyWells Well: Lemert 2-4 (acquired on: 11/29/12 14:14:22 )

Entered Acoustic Velocity for Liquid Level depth determination